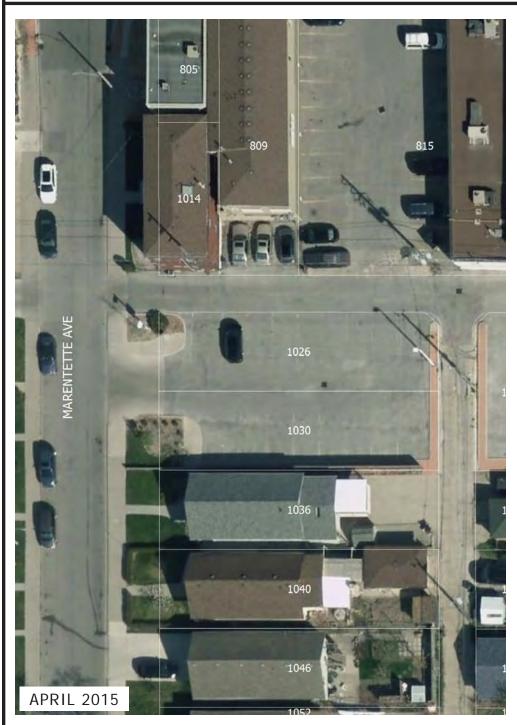

#### NOTES:

Walkerville Heritage Area Ottawa Street Theme Street (Schedule G), Neighbourhood Corridor (Schedule J) Walker Road Civic Way (Schedule G), City Corridor (Schedule J) Demolished 2008

### 1027-31 Lillian Avenue





NOTES: Erie Street Business Improvement Area Demolished 1996

### 781 Erie Street East



#### Notes:

Erie Street Business Improvement Area Erie Street East Theme Street (Schedule G), Neighbourhood Corridor (Schedule J)

### 1020 Erie Street East







#### NOTES:

Erie Street Business Improvement Area Erie Street East Theme Street (Schedule G), Neighbourhood Corridor (Schedule J) Demolished 2001

### 1014-18 Howard Avenue









#### NOTES:

Howard Avenue Civic Way (Schedule G), City Corridor (Schedule J)
Demolished 2012

### 1026-30 Marentette Avenue







NOTES: Demolished 2005

## 1025-31 Elsmere Avenue







NOTES: Demolished 2001

### 1024-30 Elsmere Avenue







NOTES: Demolished 2007

## 0 Wyandotte Street East (Formerly 4582 Wyandotte Street East)







#### NOTES:

Pillette Village Business Improvement Area Wyandotte Street East Theme Street (Schedule G), City Corridor (Schedule J) Demolished 1991

### 915 Tecumseh Road East









NOTES: Tecumseh Road Civic Way (Schedule G), City Corridor (Schedule J) Demolished 2009

### 3449 Erskine Street







NOTES: Demolished 1995

# 6275 Wyandotte Street East





CITY OF WINDSOR PLANNING DEPARTMENT

APRIL 2016



NOTES: Wyandotte Street East City Corridor (Schedule J) Demolished 1995

# 321, 329, 333 California Avenue









NOTES: Demolished 2001, 2009