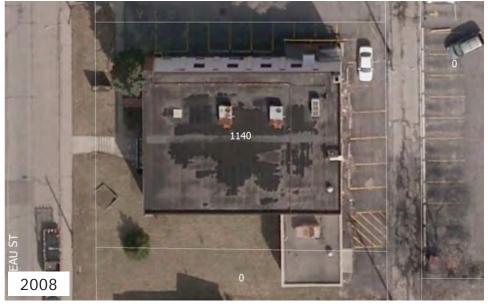

t (Formerly 122-134 Janette Avenue)







NOTES: Central Business District Riverside Drive Scenic Drive (Schedule F), Civic Way (Schedule G), City Corridor (Schedule J) Demolished 1988, 1992

## 0 University Avenue West (formerly 510-590 University Avenue West)

CITY OF WINDSOR PLANNING DEPARTMENT APRIL 2016







#### NOTES:

Central Business District University Avenue Theme Street (Schedule G) Demolished 1993

## 100 Block Glengarry Avenue, 500 Block Chatham Street East







NOTES: Demolished 2001, 2007, 2013

## 200 Block Glengarry Avenue, 500 Block Chatham Street East









NOTES: Demolished 2011

# 968 Goyeau Street







NOTES: Demolished 2003

# 1024-36 Goyeau Street







NOTES: Demolished 1987, 2013

CITY OF WINDSOR PLANNING DEPARTMENT
APRIL 2016

# 1140 Goyeau Street







NOTES: Demolished 2014

## 722-34 Wyandotte Street East









#### NOTES:

Wyandotte Town Centre Business Improvement Area Wyandotte Street East Theme Street (Schedule G), Neighbourhood Corridor (Schedule J) Demolished 2007

### CITY OF WINDSOR PLANNING DEPARTMENT APRIL 2016

## 729 Wyandotte Street East







#### NOTES:

Wyandotte Town Centre Business Improvement Area Wyandotte Street East Theme Street (Schedule G), Neighbourhood Corridor (Schedule J) Demolished 2014

Courtesy of GoogleStreetviev

## 867 Wyandotte Street East







#### NOTES:

Wyandotte Town Centre Business Improvement Area Wyandotte Street East Theme Street (Schedule G), Neighbourhood Corridor (Schedule J) Demolished 1997

### 626-40 Langlois Avenue







#### NOTES:

Wyandotte Street East Theme Street (Sched