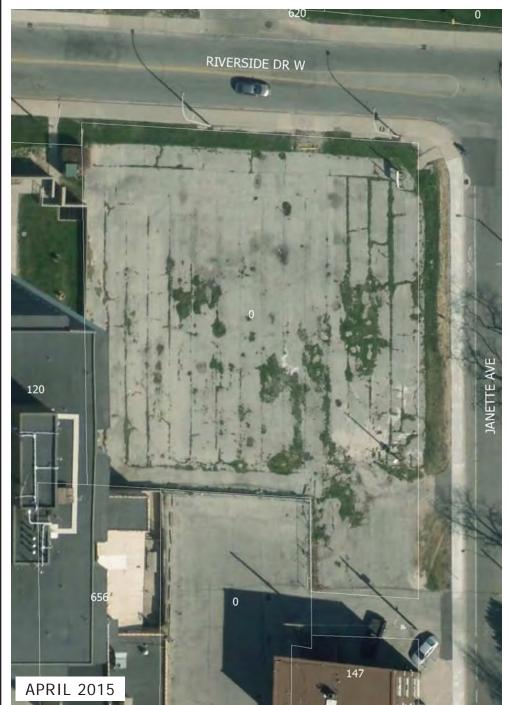

## O Riverside Drive West (Formerly 611-629 Riverside Drive West)

#### NOTES:

Central Business District Riverside Drive Scenic Drive (Schedule F), Civic Way (Schedule G), City Corridor (Schedule J) Demolished 1988