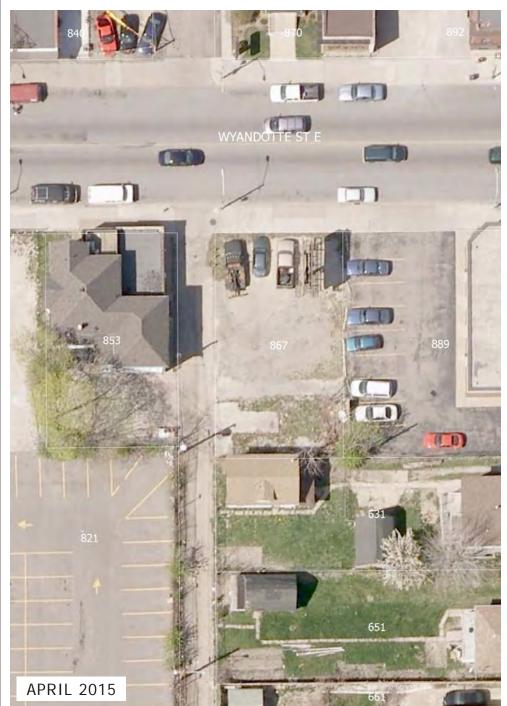

## 867 Wyandotte Street East

#### NOTES:

Wyandotte Town Centre Business Improvement Area Wyandotte Street East Theme Street (Schedule G), Neighbourhood Corridor (Schedule J) Demolished 1997