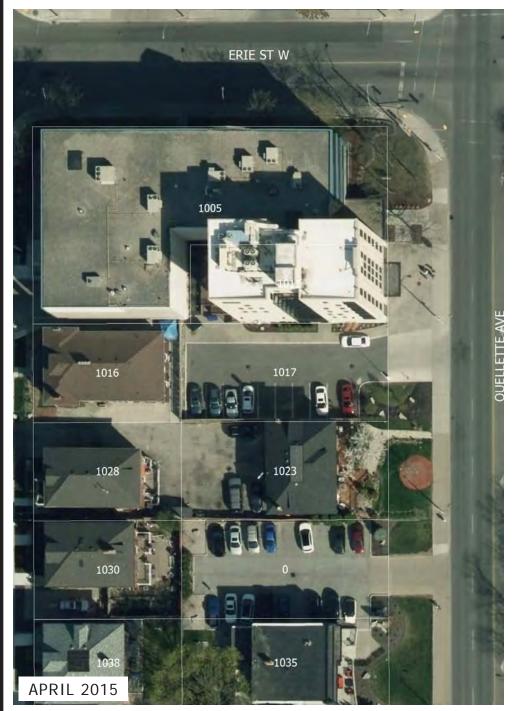

### 1017 Ouellette Avenue

#### NOTES:

Downtown Windsor Business Improvement Area Ouellette Avenue Theme Street (Schedule G), City Corridor (Schedule J) Demolished 2009