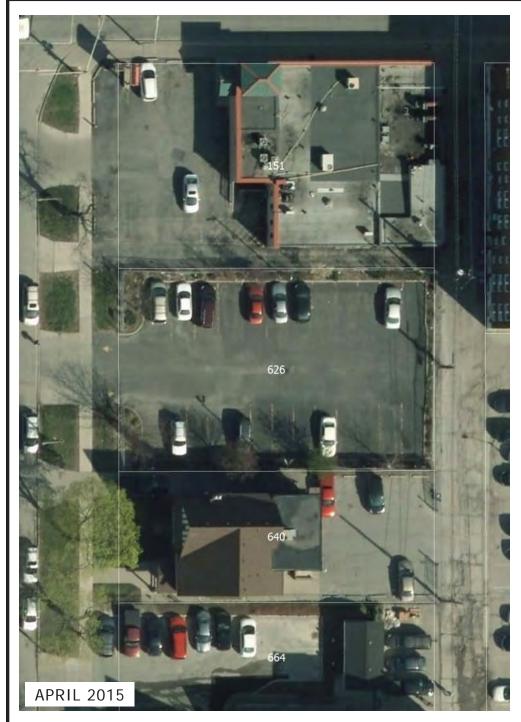

## 626 Victoria Avenue

#### NOTES:

Victoria Avenue Heritage Area Downtown Windsor Business Improvement Area Demolished 2003