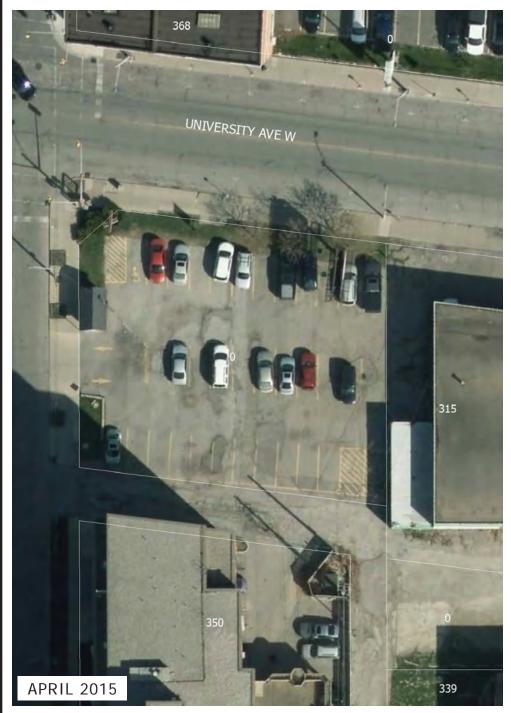

## 0 University Avenue West (Formerly 401 University Avenue West)

#### NOTES:

Downtown Windsor Business Improvement Area Central Business District University Avenue Theme Street (Schedule G) Demolished 1994