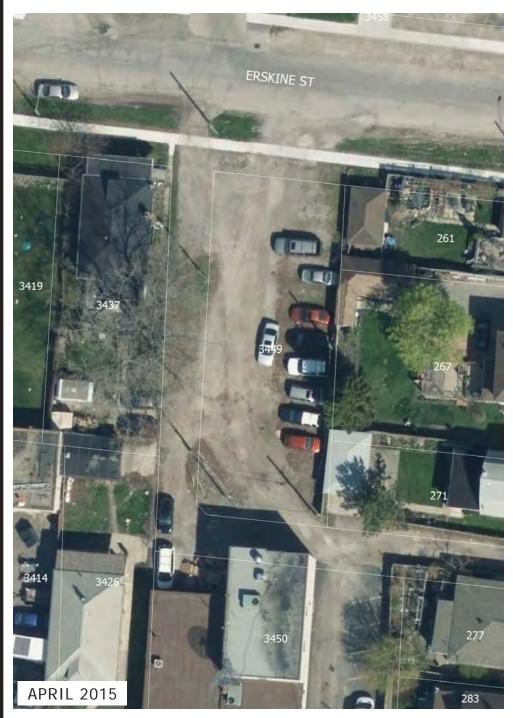

Business Improvement Area Erie Street East Theme Street (Schedule G), Neighbourhood Corridor (Schedule J) Demolished 2001

### 1014-18 Howard Avenue









#### NOTES:

Howard Avenue Civic Way (Schedule G), City Corridor (Schedule J)
Demolished 2012

### 1026-30 Marentette Avenue







NOTES: Demolished 2005

## 1025-31 Elsmere Avenue







NOTES: Demolished 2001

### 1024-30 Elsmere Avenue







NOTES: Demolished 2007

## 0 Wyandotte Street East (Formerly 4582 Wyandotte Street East)







#### NOTES:

Pillette Village Business Improvement Area Wyandotte Street East Theme Street (Schedule G), City Corridor (Schedule J) Demolished 1991

### 915 Tecumseh Road East









NOTES: Tecumseh Road Civic Way (Schedule G), City Corridor (Schedule J) Demolished 2009

### 3449 Erskine Street







NOTES: Demolished 1995

# 6275 Wyandotte Street East





CITY OF WINDSOR PLANNING DEPARTMENT

APRIL 2016



NOTES: Wyandotte Street East City Corridor (Schedule J) Demolished 1995

# 321, 329, 333 California Avenue









NOTES: Demolished 2001, 2009