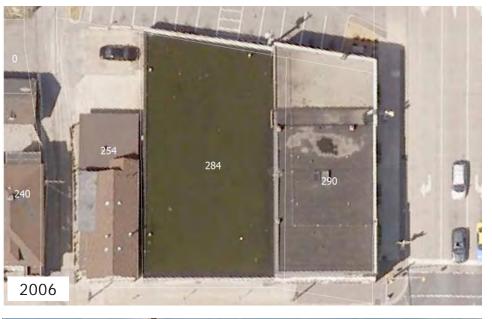

## 266-90 Wyandotte Street East

#### NOTES:

Downtown Windsor Business Improvement Area Central Business District Wyandotte Street East Theme Street (Schedule G), Neighbourhood Corridor (Schedule J) Demolished 2006