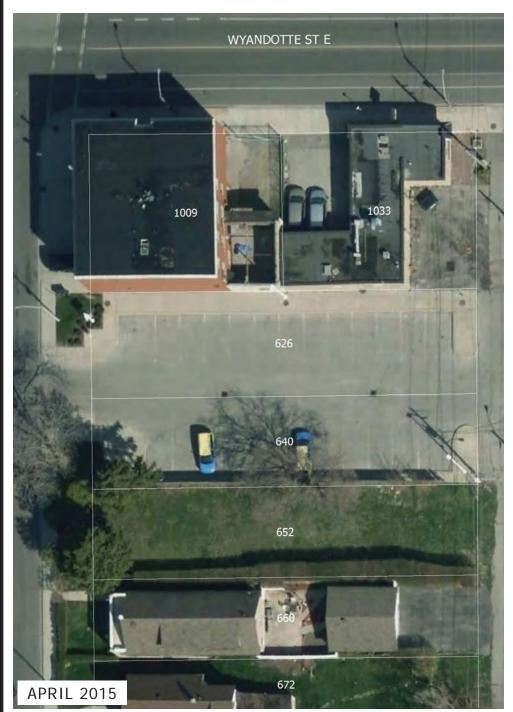

### 626-40 Langlois Avenue

#### NOTES:

Wyandotte Street East Theme Street (Schedule G), Neighbourhood Corridor (Schedule J) Demolished 2001, 2004