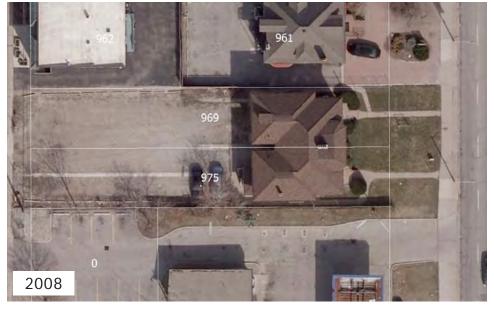

### 969-975 Ouellette Avenue

#### NOTES:

Downtown Windsor Business Improvement Area Ouellette Avenue Theme Street (Schedule G), City Corridor (Schedule J) Demolished 2009