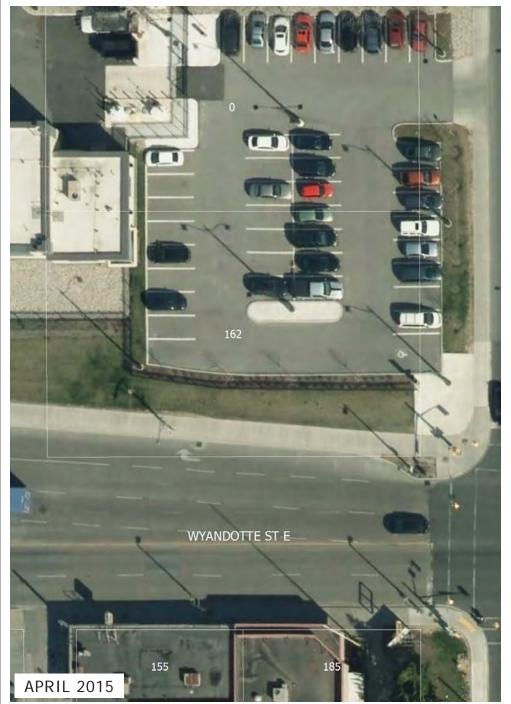

## 162 Wyandotte Street East

7

### NOTES:

Downtown Windsor Business Improvement Area Central Business District Wyandotte Street East Theme Street (Schedule G), Neighbourhood Corridor (Schedule J) Demolished 2012 \*City of Windsor