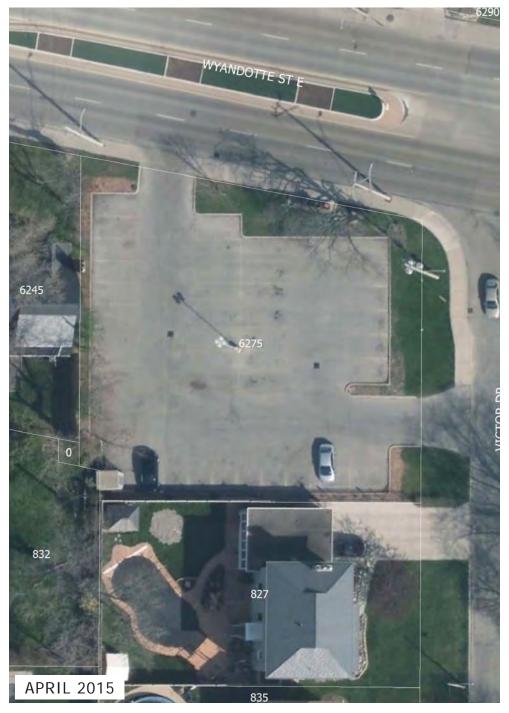

# 6275 Wyandotte Street East

CITY OF WINDSOR PLANNING DEPARTMENT

APRIL 2016

NOTES: Wyandotte Street East City Corridor (Schedule J) Demolished 1995