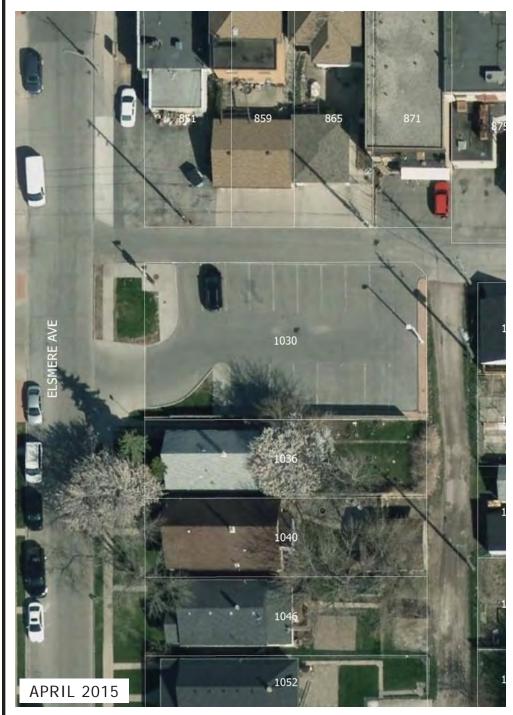

edule J) Walker Road Civic Way (Schedule G), City Corridor (Schedule J) Demolished 2008

### 1027-31 Lillian Avenue





NOTES: Erie Street Business Improvement Area Demolished 1996

### 781 Erie Street East



#### Notes:

Erie Street Business Improvement Area Erie Street East Theme Street (Schedule G), Neighbourhood Corridor (Schedule J)

### 1020 Erie Street East







#### NOTES:

Erie Street Business Improvement Area Erie Street East Theme Street (Schedule G), Neighbourhood Corridor (Schedule J) Demolished 2001

### 1014-18 Howard Avenue









#### NOTES:

Howard Avenue Civic Way (Schedule G), City Corridor (Schedule J)
Demolished 2012

### 1026-30 Marentette Avenue







NOTES: Demolished 2005

## 1025-31 Elsmere Avenue







NOTES: Demolished 2001

### 1024-30 Elsmere Avenue







NOTES: Demolished 2007

## 0 Wyandotte Street East (Formerly 4582 Wyandotte Street East)







#### NOTES:

Pillette Village Business Improvement Area Wyandotte Street East Theme Street (Schedule G), City Corridor (Schedule J) Demolished 1991

### 915 Tecumseh Road East









NOTES: Tecumseh Road Civic Way (Schedule G), City Corridor (Schedule J) Demolished 2009

### 3449 Erskine Street







NOTES: Demolished 1995

# 6275 Wyandotte Street East





CITY OF WINDSOR PLANNING DEPARTMENT

APRIL 2016



NOTES: Wyandotte Street East City Corridor (Schedule J) Demolished 1995

# 321, 329, 333 California Avenue









NOTES: Demolished 2001, 2009