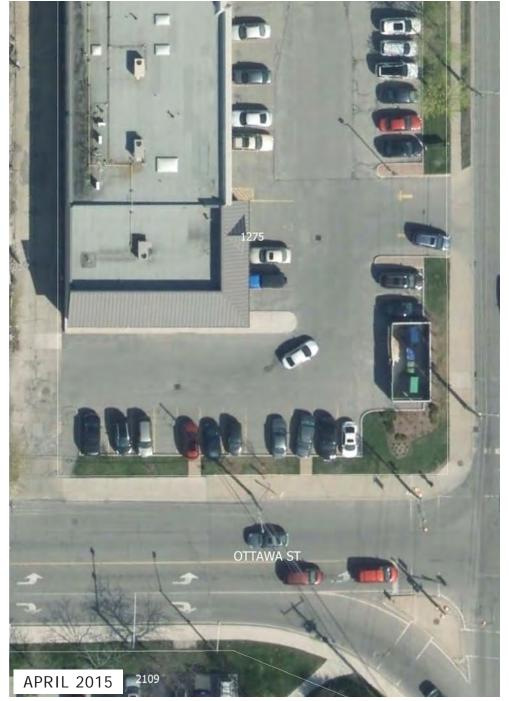

### 1295 Walker Road

#### NOTES:

Walkerville Heritage Area Ottawa Street Theme Street (Schedule G), Neighbourhood Corridor (Schedule J) Walker Road Civic Way (Schedule G), City Corridor (Schedule J) Demolished 2008