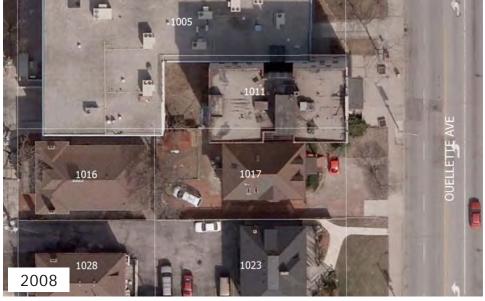

### 1017 Ouellette Avenue

#### NOTES:

Downtown Windsor Business Improvement Area Ouellette Avenue Theme Street (Schedule G), City Corridor (Schedule J) Demolished 2009