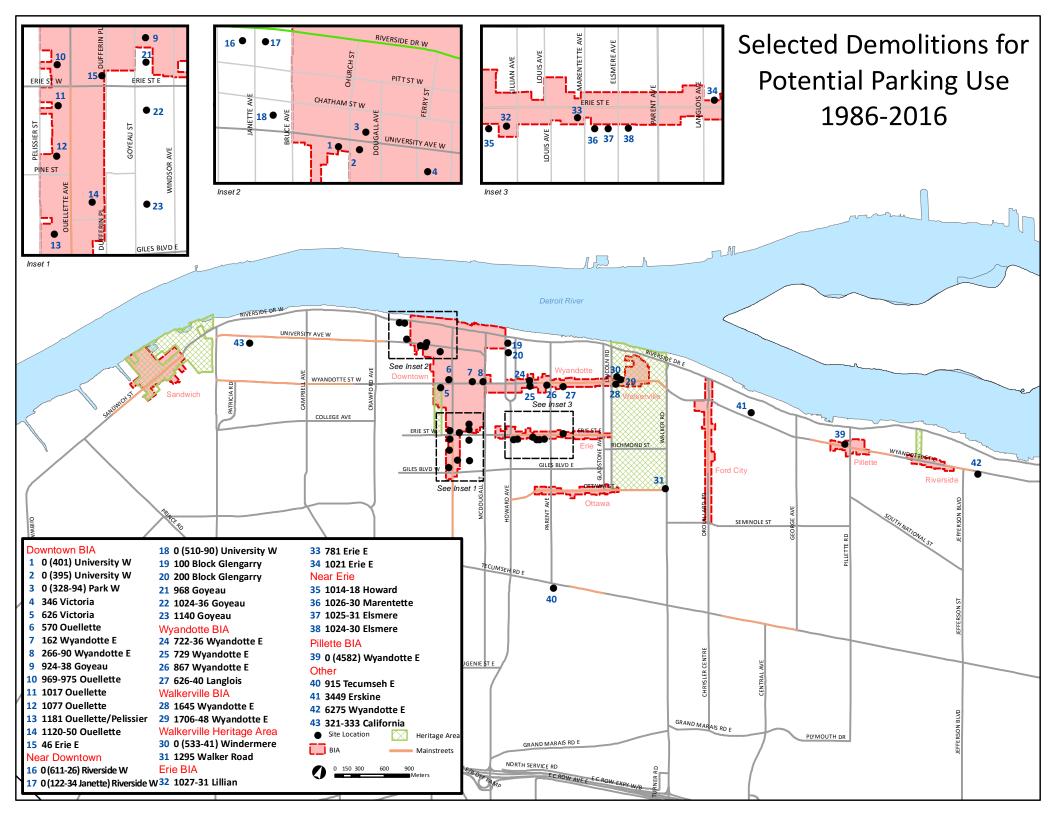

## 0 University Avenue West (Formerly 401 University Avenue West)

#### NOTES:

Downtown Windsor Business Improvement Area Central Business District University Avenue Theme Street (Schedule G) Demolished 1994

## 0 University Avenue West (Formerly 395 University Avenue West)

NOTES:
Downtown Windsor Business
Improvement Area
Central Business District
University Avenue Theme Street
(Schedule G)
Demolished 1995

## 0 Park Street West (Formerly 328-394 Park Street West)

NOTES: Downtown Windsor Business Improvement Area Demolished 1996, 1999, 2000, 2001

CITY OF WINDSOR PLANNING DEPARTMENT
APRIL 2016

### 346 Victoria Avenue

NOTES: Downtown Windsor Business Improvement Area Central Business District Demolished 2001

## 626 Victoria Avenue

#### NOTES:

Victoria Avenue Heritage Area Downtown Windsor Business Improvement Area Demolished 2003

### 570 Ouellette Avenue

#### NOTES:

Downtown Windsor Business Improvement Area Central Business District Ouellette Avenue Theme Street (Schedule G), City Corridor (Schedule J) Demolished 1997

## 162 Wyandotte Street East

7

### NOTES:

Downtown Windsor Business Improvement Area Central Business District Wyandotte Street East Theme Street (Schedule G), Neighbourhood Corridor (Schedule J) Demolished 2012 \*City of Windsor

## 266-90 Wyandotte Street East

#### NOTES:

Downtown Windsor Business Improvement Area Central Business District Wyandotte Street East Theme Street (Schedule G), Neighbourhood Corridor (Schedule J) Demolished 2006

## 924, 930, 938 Goyeau Street

**Downtown Windsor Business** Improvement Area 930 Goyeau demolished 2015 938 Goyeau demolished 2013 924 Goyeau demolished 1992

### 969-975 Ouellette Avenue

#### NOTES:

Downtown Windsor Business Improvement Area Ouellette Avenue Theme Street (Schedule G), City Corridor (Schedule J) Demolished 2009

### 1017 Ouellette Avenue

### 1077 Ouellette Avenue

#### NOTES:

Previously listed on Heritage Registry
Downtown Windsor Business Improvement Area
Ouellette Avenue Theme Street (Schedule G), City Corridor
(Schedule J)
Demolished 2014

### 1170 Pelissier Street, 1181 Ouellette Avenue

#### NOTES:

Downtown Windsor Business Improvement Area Ouellette Avenue Theme Street (Schedule G), City Corridor (Schedule J) Demolished 2010

### 1120-50 Ouellette Avenue

#### NOTES:

Downtown Windsor Business Improvement Area
Ouellette Avenue Theme Street (Schedule G), City Corridor
(Schedule J)

Demolished 1987, 1995

### 46 Erie Street East

NOTES: Downtown Windsor Business Improvement Area Demolished 2009

## O Riverside Drive West (Formerly 611-629 Riverside Drive West)

#### NOTES:

Central Business District Riverside Drive Scenic Drive (Schedule F), Civic Way (Schedule G), City Corridor (Schedule J) Demolished 1988

# 0 Riverside Drive West (Formerly 122-134 Janette Avenue)

NOTES: Central Business District Riverside Drive Scenic Drive (Schedule F), Civic Way (Schedule G), City Corridor (Schedule J) Demolished 1988, 1992

## 0 University Avenue West (formerly 510-590 University Avenue West)

CITY OF WINDSOR PLANNING DEPARTMENT APRIL 2016

#### NOTES:

Central Business District University Avenue Theme Street (Schedule G) Demolished 1993

## 100 Block Glengarry Avenue, 500 Block Chatham Street East

NOTES: Demolished 2001, 2007, 2013

## 200 Block Glengarry Avenue, 500 Block Chatham Street East

NOTES: Demolished 2011

# 968 Goyeau Street

NOTES: Demolished 2003

# 1024-36 Goyeau Street

NOTES: Demolished 1987, 2013

CITY OF WINDSOR PLANNING DEPARTMENT
APRIL 2016

# 1140 Goyeau Street

NOTES: Demolished 2014

## 722-34 Wyandotte Street East

#### NOTES:

Wyandotte Town Centre Business Improvement Area Wyandotte Street East Theme Street (Schedule G), Neighbourhood Corridor (Schedule J) Demolished 2007

## 729 Wyandotte Street East

#### NOTES:

Wyandotte Town Centre Business Improvement Area Wyandotte Street East Theme Street (Schedule G), Neighbourhood Corridor (Schedule J) Demolished 2014

Courtesy of GoogleStreetviev

## 867 Wyandotte Street East

#### NOTES:

Wyandotte Town Centre Business Improvement Area Wyandotte Street East Theme Street (Schedule G), Neighbourhood Corridor (Schedule J) Demolished 1997

### 626-40 Langlois Avenue

#### NOTES:

Wyandotte Street East Theme Street (Schedule G), Neighbourhood Corridor (Schedule J) Demolished 2001, 2004

## 1645 Wyandotte Street East

#### NOTES:

Demolished 1998

Walkerville Heritage Area Walkerville Business Improvement Area Wyandotte Street East Theme Street (Schedule G), Neighbourhood Corridor (Schedule J)

### 1706-48 Wyandotte Street East

#### NOTES:

Walkerville Heritage Area Walkerville Business Improvement Area Wyandotte Street East Theme Street (Schedule G), Neighbourhood Corridor (Schedule J)

## 0 Windermere Road (Formerly 533-41 Windermere Road)

NOTES: Walkerville Heritage Area Demolished 1991

CITY OF WINDSOR PLANNING DEPARTMENT
APRIL 2016

### 1295 Walker Road

#### NOTES:

Walkerville Heritage Area Ottawa Street Theme Street (Schedule G), Neighbourhood Corridor (Schedule J) Walker Road Civic Way (Schedule G), City Corridor (Schedule J) Demolished 2008

### 1027-31 Lillian Avenue

NOTES: Erie Street Business Improvement Area Demolished 1996

### 781 Erie Street East

#### Notes:

Erie Street Business Improvement Area Erie Street East Theme Street (Schedule G), Neighbourhood Corridor (Schedule J)

### 1020 Erie Street East

#### NOTES:

Erie Street Business Improvement Area Erie Street East Theme Street (Schedule G), Neighbourhood Corridor (Schedule J) Demolished 2001

### 1014-18 Howard Avenue

#### NOTES:

Howard Avenue Civic Way (Schedule G), City Corridor (Schedule J)
Demolished 2012

### 1026-30 Marentette Avenue

NOTES: Demolished 2005

## 1025-31 Elsmere Avenue

NOTES: Demolished 2001

### 1024-30 Elsmere Avenue

NOTES: Demolished 2007

## 0 Wyandotte Street East (Formerly 4582 Wyandotte Street East)

#### NOTES:

Pillette Village Business Improvement Area Wyandotte Street East Theme Street (Schedule G), City Corridor (Schedule J) Demolished 1991

### 915 Tecumseh Road East

NOTES: Tecumseh Road Civic Way (Schedule G), City Corridor (Schedule J) Demolished 2009

### 3449 Erskine Street

NOTES: Demolished 1995

# 6275 Wyandotte Street East

CITY OF WINDSOR PLANNING DEPARTMENT

APRIL 2016

NOTES: Wyandotte Street East City Corridor (Schedule J) Demolished 1995

# 321, 329, 333 California Avenue

NOTES: Demolished 2001, 2009