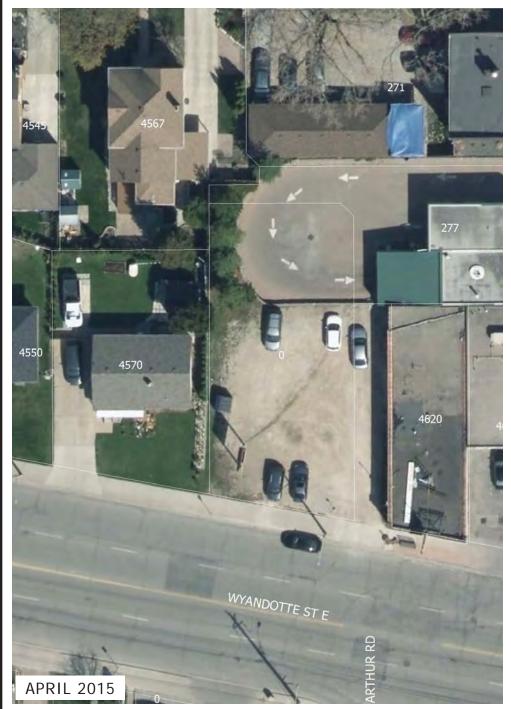

## 729 Wyandotte Street East

#### NOTES:

Wyandotte Town Centre Business Improvement Area Wyandotte Street East Theme Street (Schedule G), Neighbourhood Corridor (Schedule J) Demolished 2014

Courtesy of GoogleStreetviev