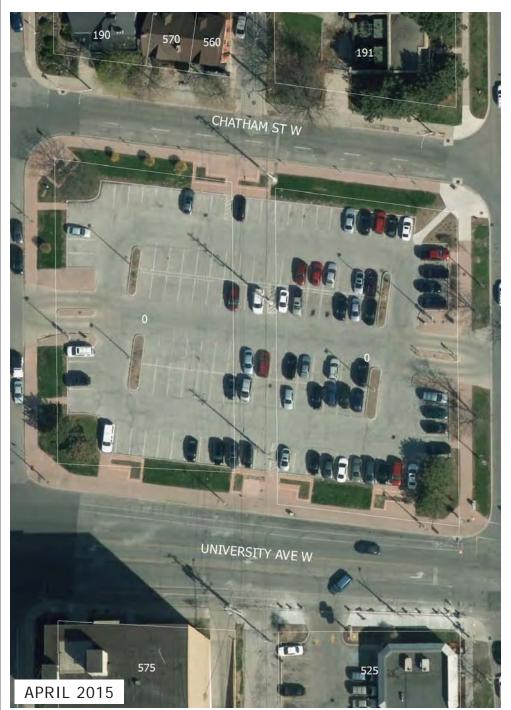

## 0 University Avenue West (formerly 510-590 University Avenue West)

CITY OF WINDSOR PLANNING DEPARTMENT APRIL 2016

#### NOTES:

Central Business District University Avenue Theme Street (Schedule G) Demolished 1993