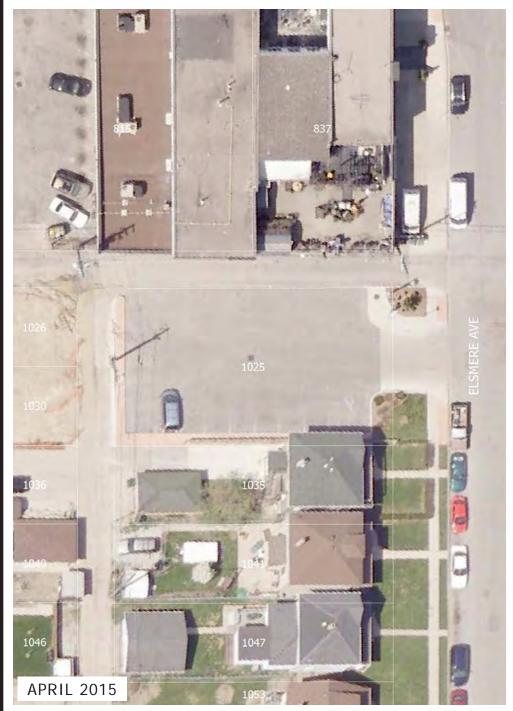

eet Theme Street (Schedule G), Neighbourhood Corridor (Schedule J) Walker Road Civic Way (Schedule G), City Corridor (Schedule J) Demolished 2008

### 1027-31 Lillian Avenue





NOTES: Erie Street Business Improvement Area Demolished 1996

### 781 Erie Street East



#### Notes:

Erie Street Business Improvement Area Erie Street East Theme Street (Schedule G), Neighbourhood Corridor (Schedule J)

### 1020 Erie Street East







#### NOTES:

Erie Street Business Improvement Area Erie Street East Theme Street (Schedule G), Neighbourhood Corridor (Schedule J) Demolished 2001

### 1014-18 Howard Avenue









#### NOTES:

Howard Avenue Civic Way (Schedule G), City Corridor (Schedule J)
Demolished 2012

### 1026-30 Marentette Avenue







NOTES: Demolished 2005

## 1025-31 Elsmere Avenue







NOTES: Demolished 2001

### 1024-30 Elsmere Avenue







NOTES: Demolished 2007

## 0 Wyandotte Street East (Formerly 4582 Wyandotte Street East)







#### NOTES:

Pillette Village Business Improvement Area Wyandotte Street East Theme Street (Schedule G), City Corridor (Schedule J) Demolished 1991

### 915 Tecumseh Road East









NOTES: Tecumseh Road Civic Way (Schedule G), City Corridor (Schedule J) Demolished 2009

### 3449 Erskine Street







NOTES: Demolished 1995

# 6275 Wyandotte Street East





CITY OF WINDSOR PLANNING DEPARTMENT

APRIL 2016



NOTES: Wyandotte Street East City Corridor (Schedule J) Demolished 1995

# 321, 329, 333 California Avenue









NOTES: Demolished 2001, 2009