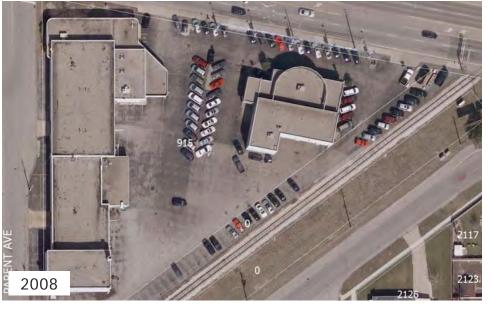

### 915 Tecumseh Road East

NOTES: Tecumseh Road Civic Way (Schedule G), City Corridor (Schedule J) Demolished 2009