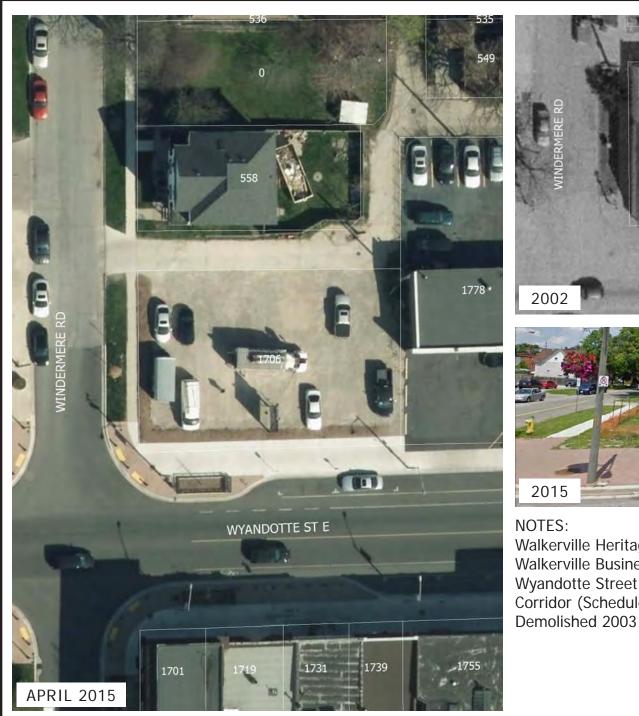

### 1706-48 Wyandotte Street East

#### NOTES:

Walkerville Heritage Area Walkerville Business Improvement Area Wyandotte Street East Theme Street (Schedule G), Neighbourhood Corridor (Schedule J)