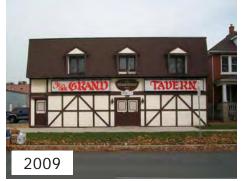

### 1014-18 Howard Avenue

#### NOTES:

Howard Avenue Civic Way (Schedule G), City Corridor (Schedule J)
Demolished 2012