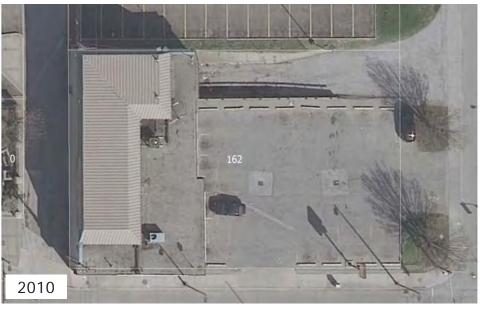

## 162 Wyandotte Street East

7

### NOTES:

Downtown Windsor Business Improvement Area Central Business District Wyandotte Street East Theme Street (Schedule G), Neighbourhood Corridor (Schedule J) Demolished 2012 \*City of Windsor