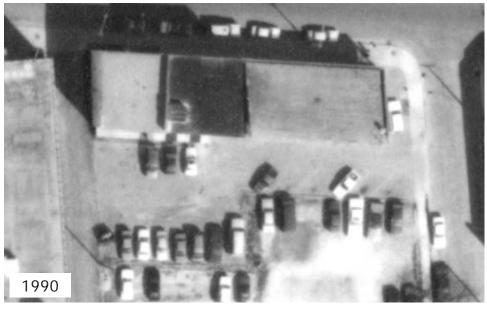

## 0 University Avenue West (Formerly 401 University Avenue West)

#### NOTES:

Downtown Windsor Business Improvement Area Central Business District University Avenue Theme Street (Schedule G) Demolished 1994