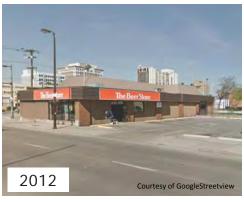

## 266-90 Wyandotte Street East

#### NOTES:

Downtown Windsor Business Improvement Area Central Business District Wyandotte Street East Theme Street (Schedule G), Neighbourhood Corridor (Schedule J) Demolished 2006