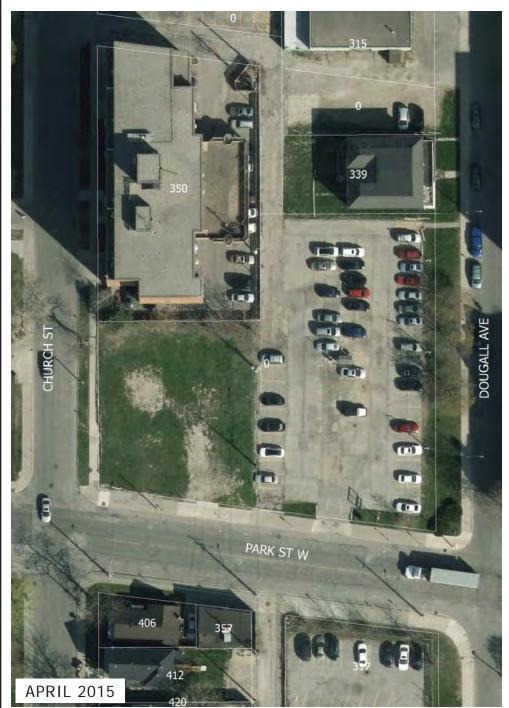

## 0 Park Street West (Formerly 328-394 Park Street West)

NOTES: Downtown Windsor Business Improvement Area Demolished 1996, 1999, 2000, 2001

CITY OF WINDSOR PLANNING DEPARTMENT
APRIL 2016