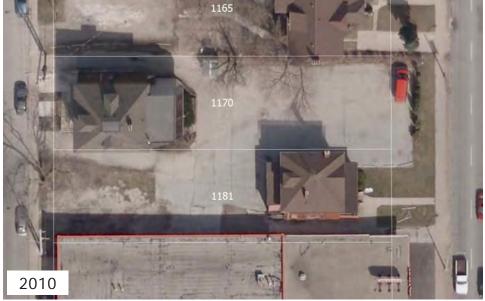

### 1170 Pelissier Street, 1181 Ouellette Avenue

#### NOTES:

Downtown Windsor Business Improvement Area Ouellette Avenue Theme Street (Schedule G), City Corridor (Schedule J) Demolished 2010