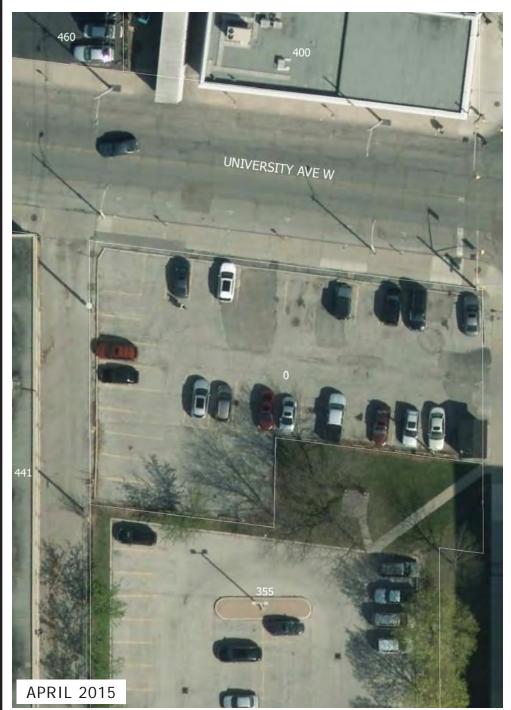

## 0 University Avenue West (Formerly 401 University Avenue West)

#### NOTES:

Downtown Windsor Business Improvement Area Central Business District University Avenue Theme Street (Schedule G) Demolished 1994