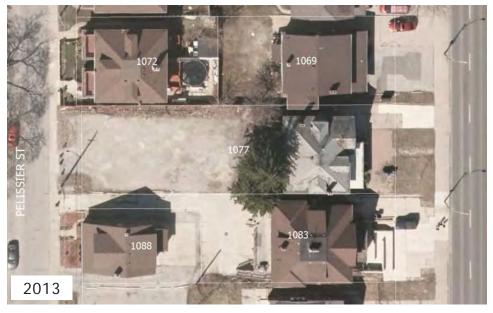

### 1077 Ouellette Avenue

#### NOTES:

Previously listed on Heritage Registry
Downtown Windsor Business Improvement Area
Ouellette Avenue Theme Street (Schedule G), City Corridor
(Schedule J)
Demolished 2014