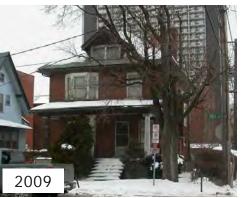

### 46 Erie Street East

NOTES: Downtown Windsor Business Improvement Area Demolished 2009