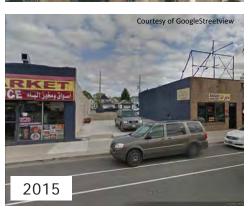

## 729 Wyandotte Street East

#### NOTES:

Wyandotte Town Centre Business Improvement Area Wyandotte Street East Theme Street (Schedule G), Neighbourhood Corridor (Schedule J) Demolished 2014

Courtesy of GoogleStreetviev