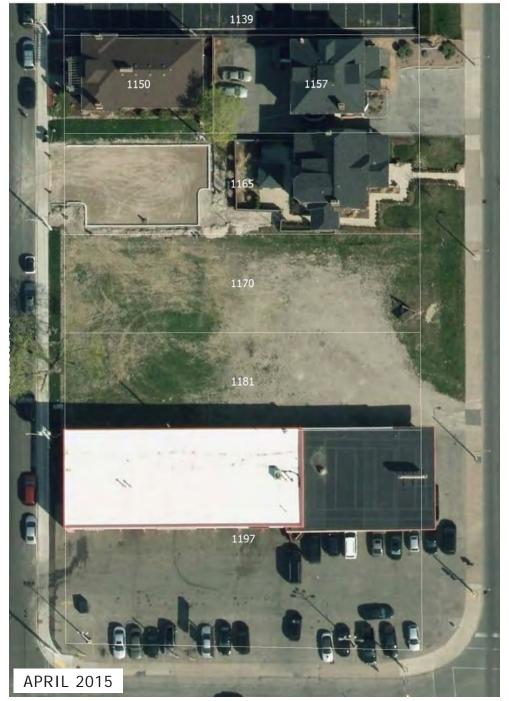

### 1170 Pelissier Street, 1181 Ouellette Avenue

#### NOTES:

Downtown Windsor Business Improvement Area Ouellette Avenue Theme Street (Schedule G), City Corridor (Schedule J) Demolished 2010