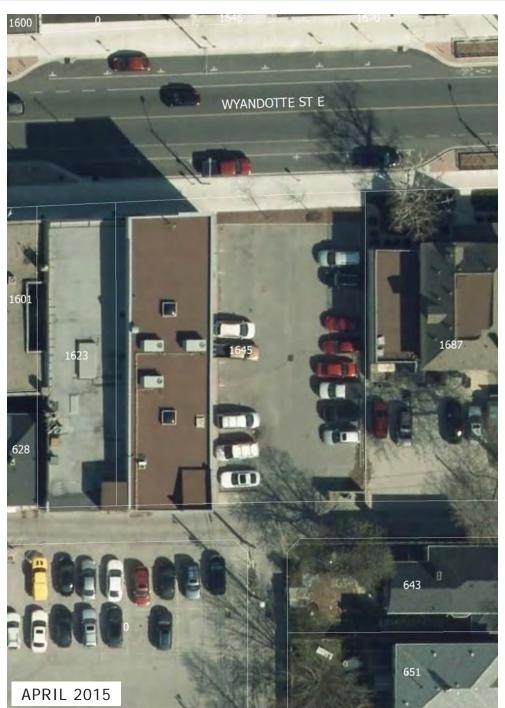

## 1645 Wyandotte Street East

#### NOTES:

Demolished 1998

Walkerville Heritage Area Walkerville Business Improvement Area Wyandotte Street East Theme Street (Schedule G), Neighbourhood Corridor (Schedule J)