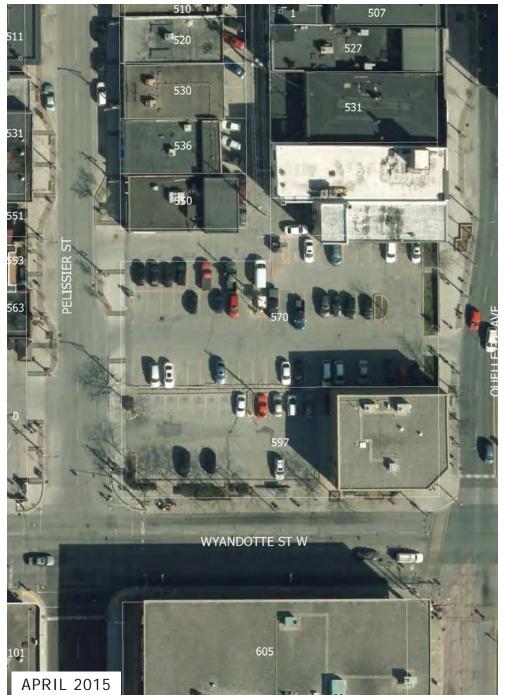

### 570 Ouellette Avenue

#### NOTES:

Downtown Windsor Business Improvement Area Central Business District Ouellette Avenue Theme Street (Schedule G), City Corridor (Schedule J) Demolished 1997