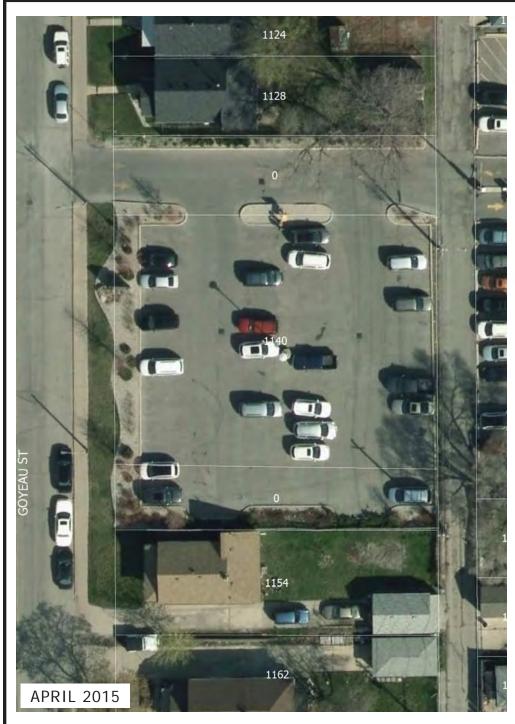

## 924, 930, 938 Goyeau Street

**Downtown Windsor Business** Improvement Area 930 Goyeau demolished 2015 938 Goyeau demolished 2013 924 Goyeau demolished 1992