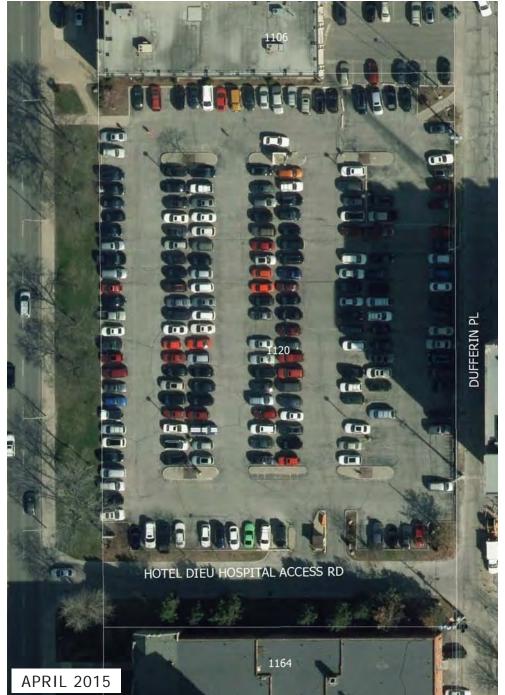

### 1120-50 Ouellette Avenue

#### NOTES:

Downtown Windsor Business Improvement Area
Ouellette Avenue Theme Street (Schedule G), City Corridor
(Schedule J)

Demolished 1987, 1995