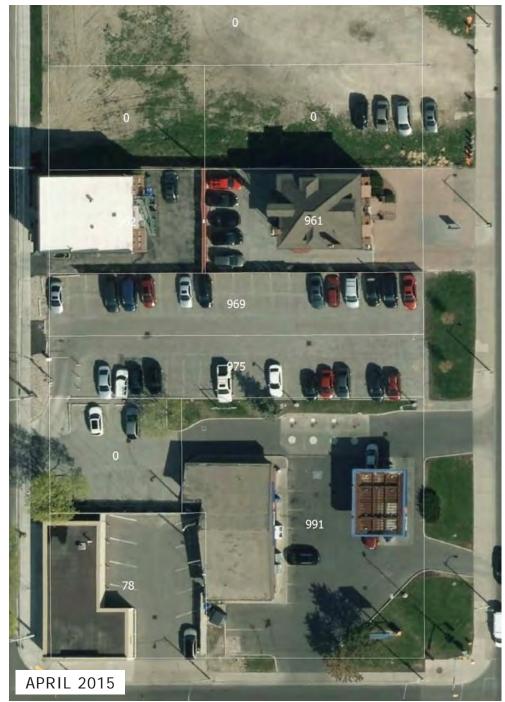

### 969-975 Ouellette Avenue

#### NOTES:

Downtown Windsor Business Improvement Area Ouellette Avenue Theme Street (Schedule G), City Corridor (Schedule J) Demolished 2009