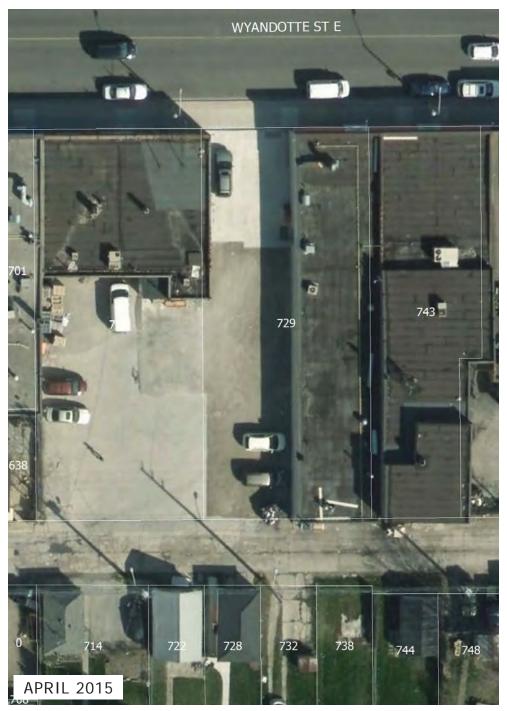

## 729 Wyandotte Street East

#### NOTES:

Wyandotte Town Centre Business Improvement Area Wyandotte Street East Theme Street (Schedule G), Neighbourhood Corridor (Schedule J) Demolished 2014

Courtesy of GoogleStreetviev