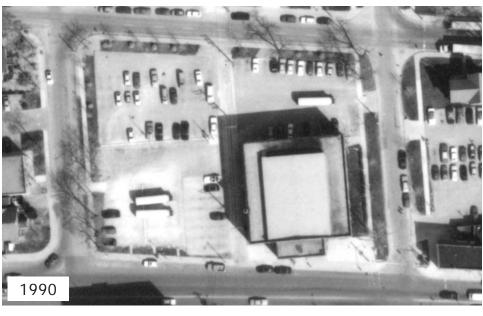

### 1120-50 Ouellette Avenue

#### NOTES:

Downtown Windsor Business Improvement Area
Ouellette Avenue Theme Street (Schedule G), City Corridor
(Schedule J)

Demolished 1987, 1995