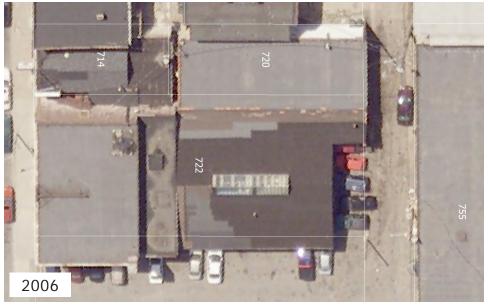

## 722-34 Wyandotte Street East

#### NOTES:

Wyandotte Town Centre Business Improvement Area Wyandotte Street East Theme Street (Schedule G), Neighbourhood Corridor (Schedule J) Demolished 2007