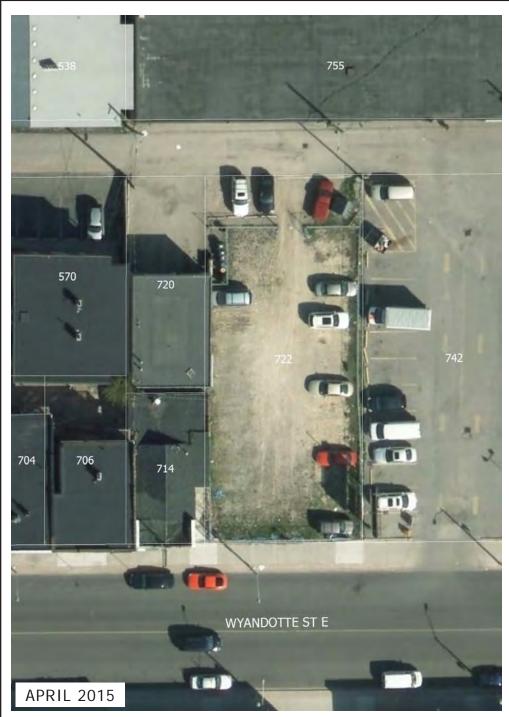

## 722-34 Wyandotte Street East

#### NOTES:

Wyandotte Town Centre Business Improvement Area Wyandotte Street East Theme Street (Schedule G), Neighbourhood Corridor (Schedule J) Demolished 2007