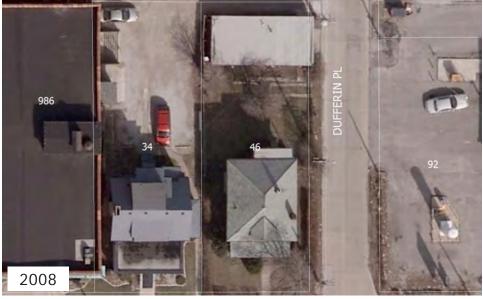

### 46 Erie Street East

NOTES: Downtown Windsor Business Improvement Area Demolished 2009