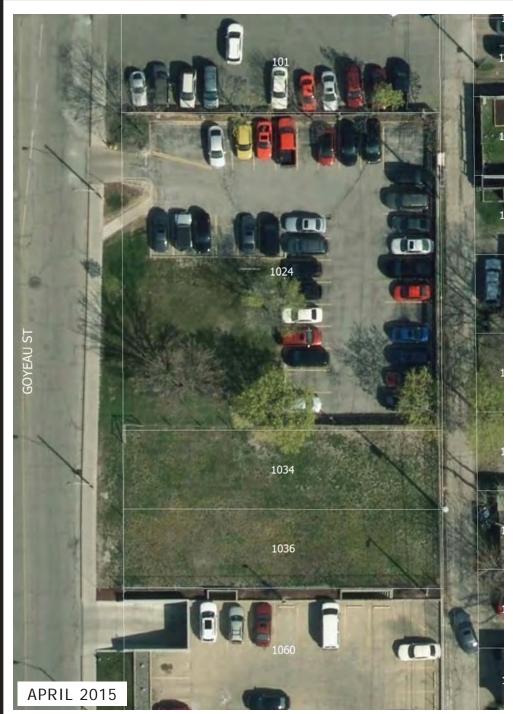

# 1024-36 Goyeau Street

NOTES: Demolished 1987, 2013

CITY OF WINDSOR PLANNING DEPARTMENT
APRIL 2016