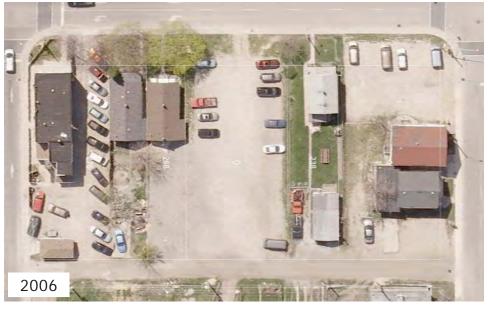

## 100 Block Glengarry Avenue, 500 Block Chatham Street East

NOTES: Demolished 2001, 2007, 2013

## 200 Block Glengarry Avenue, 500 Block Chatham Street East

NOTES: Demolished 2011