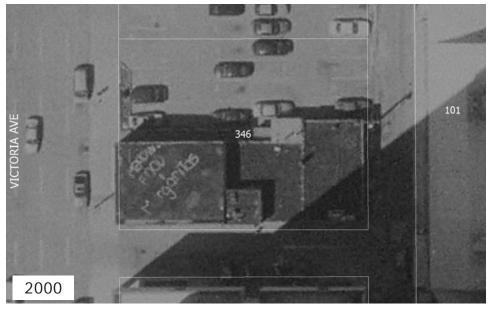

### 346 Victoria Avenue

NOTES: Downtown Windsor Business Improvement Area Central Business District Demolished 2001