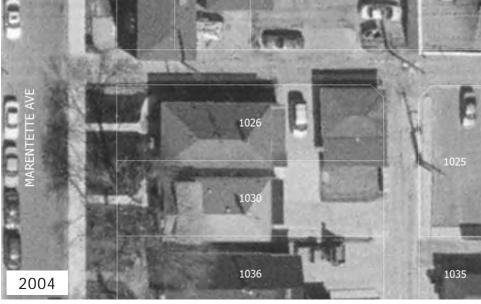

#### NOTES:

Walkerville Heritage Area Ottawa Street Theme Street (Schedule G), Neighbourhood Corridor (Schedule J) Walker Road Civic Way (Schedule G), City Corridor (Schedule J) Demolished 2008

### 1027-31 Lillian Avenue





NOTES: Erie Street Business Improvement Area Demolished 1996

### 781 Erie Street East



#### Notes:

Erie Street Business Improvement Area Erie Street East Theme Street (Schedule G), Neighbourhood Corridor (Schedule J)

### 1020 Erie Street East







#### NOTES:

Erie Street Business Improvement Area Erie Street East Theme Street (Schedule G), Neighbourhood Corridor (Schedule J) Demolished 2001

### 1014-18 Howard Avenue









#### NOTES:

Howard Avenue Civic Way (Schedule G), City Corridor (Schedule J)
Demolished 2012

### 1026-30 Marentette Avenue







NOTES: Demolished 2005

## 1025-31 Elsmere Avenue







NOTES: Demolished 2001

### 1024-30 Elsmere Avenue







NOTES: Demolished 2007

## 0 Wyandotte Street East (Formerly 4582 Wyandotte Street East)







#### NOTES:

Pillette Village Business Improvement Area Wyandotte Street East Theme Street (Schedule G), City Corridor (Schedule J) Demolished 1991

### 915 Tecumseh Road East









NOTES: Tecumseh Road Civic Way (Schedule G), City Corridor (Schedule J) Demolished 2009

### 3449 Erskine Street







NOTES: Demolished 1995

# 6275 Wyandotte Street East





CITY OF WINDSOR PLANNING DEPARTMENT

APRIL 2016



NOTES: Wyandotte Street East City Corridor (Schedule J) Demolished 1995

# 321, 329, 333 California Avenue









NOTES: Demolished 2001, 2009