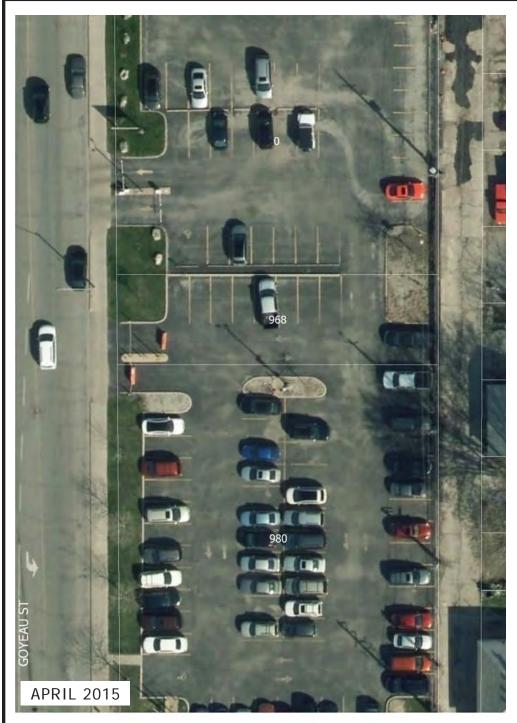

:

Central Business District Riverside Drive Scenic Drive (Schedule F), Civic Way (Schedule G), City Corridor (Schedule J) Demolished 1988

# 0 Riverside Drive West (Formerly 122-134 Janette Avenue)







NOTES: Central Business District Riverside Drive Scenic Drive (Schedule F), Civic Way (Schedule G), City Corridor (Schedule J) Demolished 1988, 1992

## 0 University Avenue West (formerly 510-590 University Avenue West)

CITY OF WINDSOR PLANNING DEPARTMENT APRIL 2016







#### NOTES:

Central Business District University Avenue Theme Street (Schedule G) Demolished 1993

## 100 Block Glengarry Avenue, 500 Block Chatham Street East







NOTES: Demolished 2001, 2007, 2013

## 200 Block Glengarry Avenue, 500 Block Chatham Street East









NOTES: Demolished 2011

# 968 Goyeau Street







NOTES: Demolished 2003

# 1024-36 Goyeau Street







NOTES: Demolished 1987, 2013

CITY OF WINDSOR PLANNING DEPARTMENT
APRIL 2016

# 1140 Goyeau Street







NOTES: Demolished 2014

## 722-34 Wyandotte Street East









#### NOTES:

Wyandotte Town Centre Business Improvement Area Wyandotte Street East Theme Street (Schedule G), Neighbourhood Corridor (Schedule J) Demolished 2007

### CITY OF WINDSOR PLANNING DEPARTMENT APRIL 2016

## 729 Wyandotte Street East







#### NOTES:

Wyandotte Town Centre Business Improvement Area Wyandotte Street East Theme Street (Schedule G), Neighbourhood Corridor (Schedule J) Demolished 2014

Courtesy of GoogleStreetviev

## 867 Wyandotte Street East







#### NOTES:

Wyandotte Town Centre Business Improvement Area Wyandotte Street East Theme