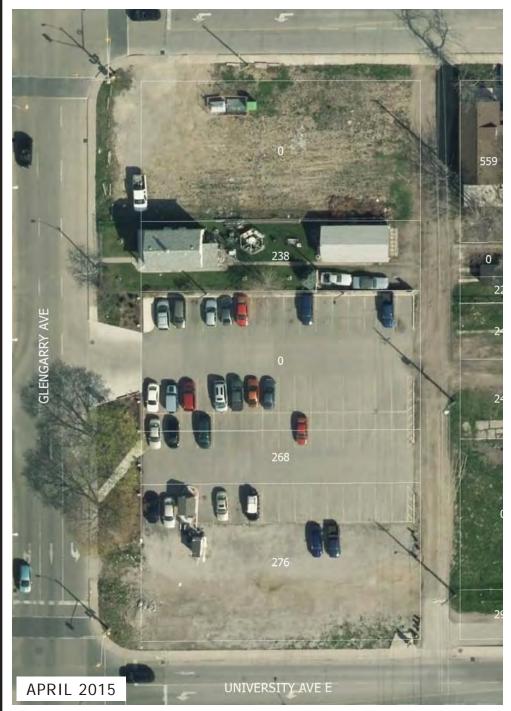

## 100 Block Glengarry Avenue, 500 Block Chatham Street East

NOTES: Demolished 2001, 2007, 2013

## 200 Block Glengarry Avenue, 500 Block Chatham Street East

NOTES: Demolished 2011