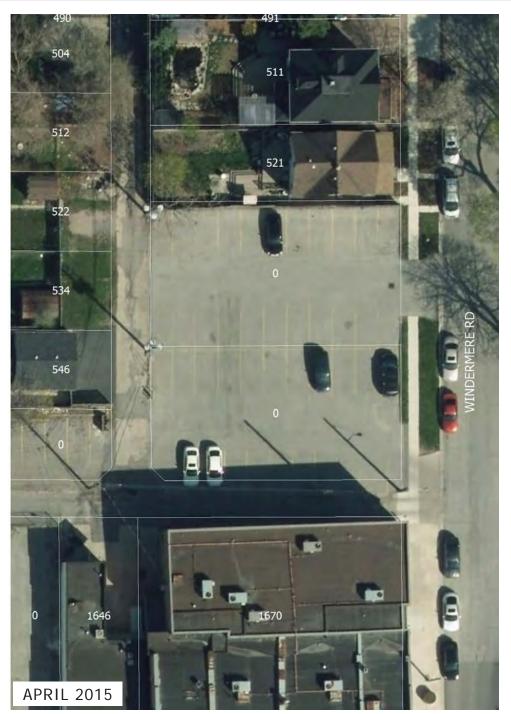

## 0 Windermere Road (Formerly 533-41 Windermere Road)

NOTES: Walkerville Heritage Area Demolished 1991

CITY OF WINDSOR PLANNING DEPARTMENT
APRIL 2016