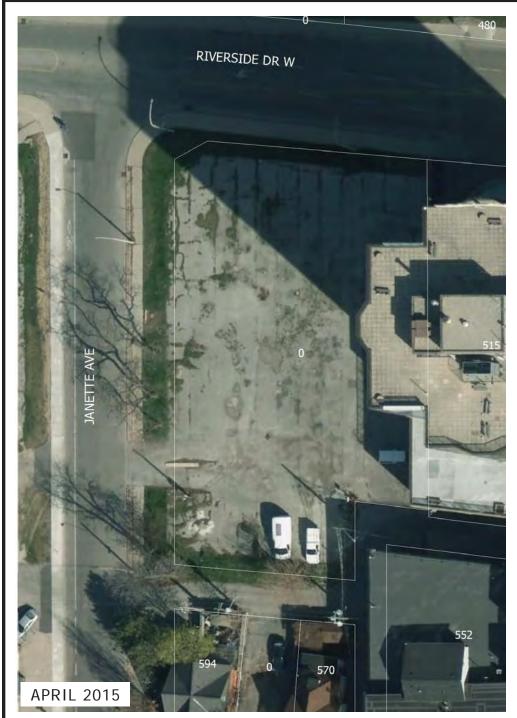

# 0 Riverside Drive West (Formerly 122-134 Janette Avenue)

NOTES: Central Business District Riverside Drive Scenic Drive (Schedule F), Civic Way (Schedule G), City Corridor (Schedule J) Demolished 1988, 1992