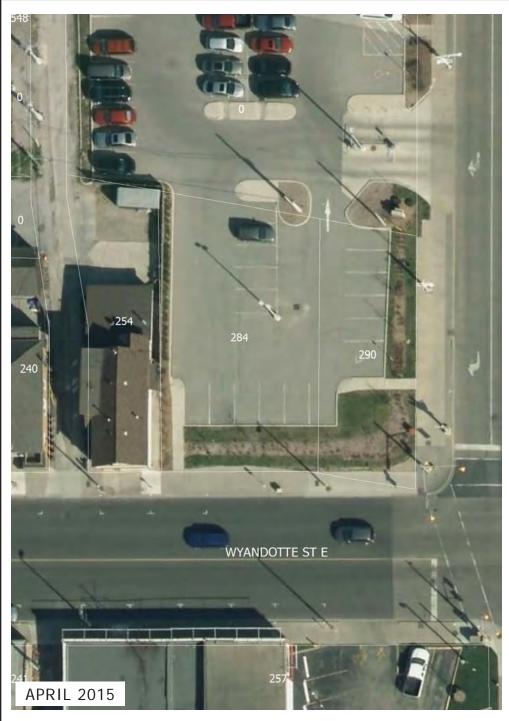

## 266-90 Wyandotte Street East

#### NOTES:

Downtown Windsor Business Improvement Area Central Business District Wyandotte Street East Theme Street (Schedule G), Neighbourhood Corridor (Schedule J) Demolished 2006