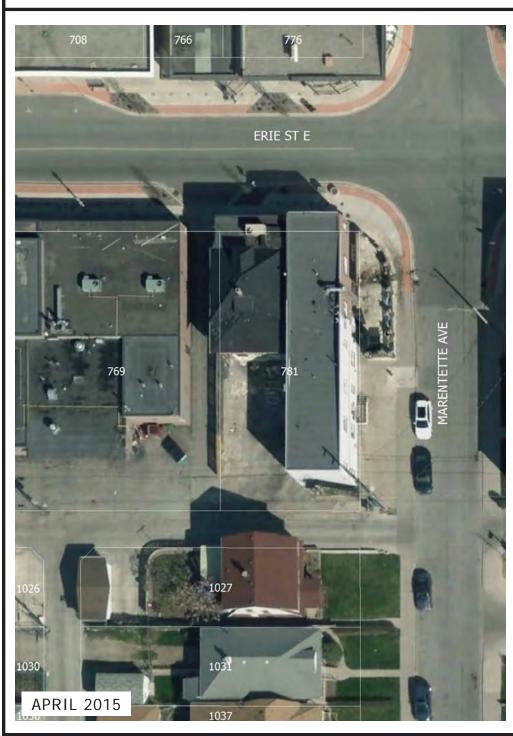

### 781 Erie Street East

#### Notes:

Erie Street Business Improvement Area Erie Street East Theme Street (Schedule G), Neighbourhood Corridor (Schedule J)