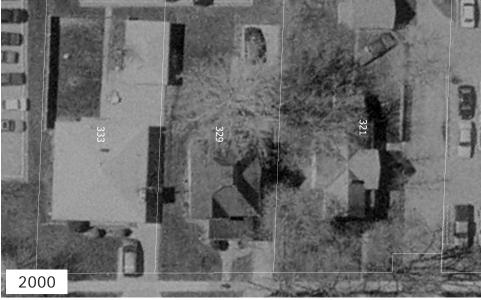

chedule J)
Demolished 2012

### 1026-30 Marentette Avenue







NOTES: Demolished 2005

## 1025-31 Elsmere Avenue







NOTES: Demolished 2001

### 1024-30 Elsmere Avenue







NOTES: Demolished 2007

## 0 Wyandotte Street East (Formerly 4582 Wyandotte Street East)







#### NOTES:

Pillette Village Business Improvement Area Wyandotte Street East Theme Street (Schedule G), City Corridor (Schedule J) Demolished 1991

### 915 Tecumseh Road East









NOTES: Tecumseh Road Civic Way (Schedule G), City Corridor (Schedule J) Demolished 2009

### 3449 Erskine Street







NOTES: Demolished 1995

# 6275 Wyandotte Street East





CITY OF WINDSOR PLANNING DEPARTMENT

APRIL 2016



NOTES: Wyandotte Street East City Corridor (Schedule J) Demolished 1995

# 321, 329, 333 California Avenue









NOTES: Demolished 2001, 2009