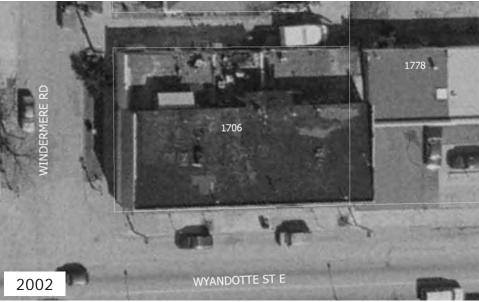

### 1706-48 Wyandotte Street East

#### NOTES:

Walkerville Heritage Area Walkerville Business Improvement Area Wyandotte Street East Theme Street (Schedule G), Neighbourhood Corridor (Schedule J)