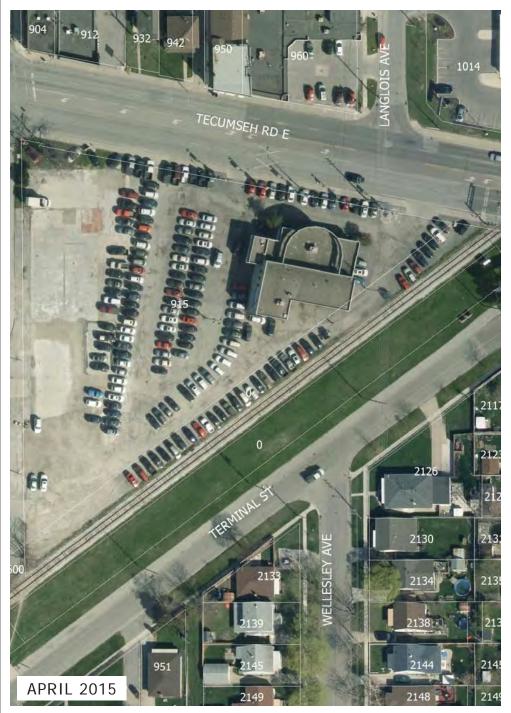

### 915 Tecumseh Road East

NOTES: Tecumseh Road Civic Way (Schedule G), City Corridor (Schedule J) Demolished 2009