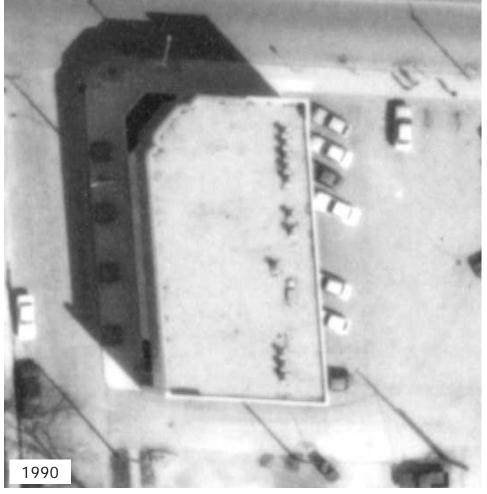

## 0 University Avenue West (Formerly 401 University Avenue West)

#### NOTES:

Downtown Windsor Business Improvement Area Central Business District University Avenue Theme Street (Schedule G) Demolished 1994