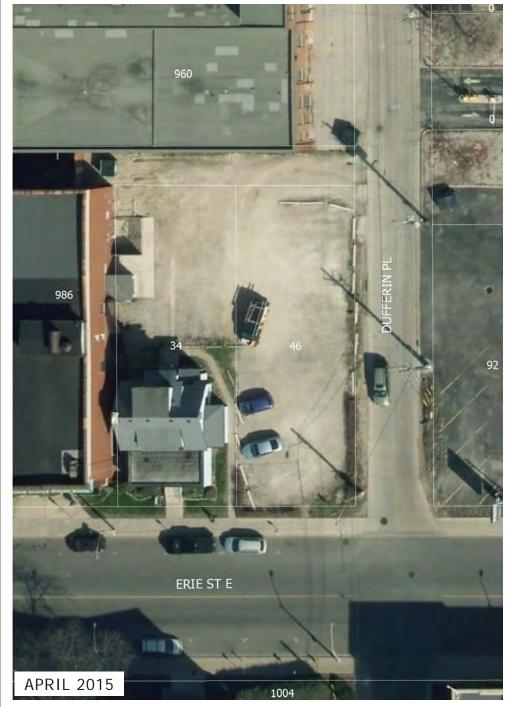

### 46 Erie Street East

NOTES: Downtown Windsor Business Improvement Area Demolished 2009