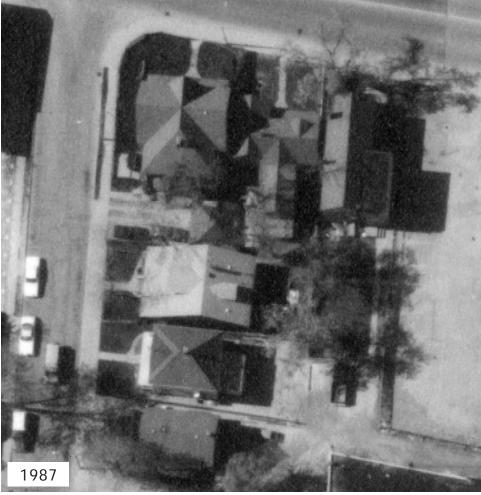

## 0 University Avenue West (formerly 510-590 University Avenue West)

CITY OF WINDSOR PLANNING DEPARTMENT APRIL 2016

#### NOTES:

Central Business District University Avenue Theme Street (Schedule G) Demolished 1993