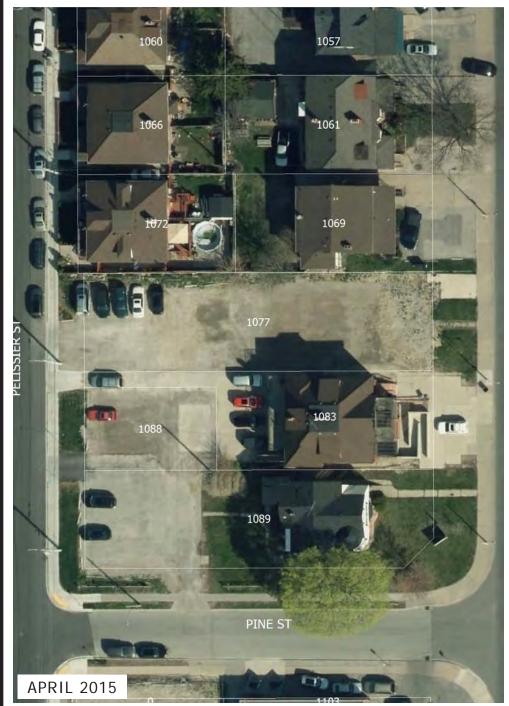

### 1077 Ouellette Avenue

#### NOTES:

Previously listed on Heritage Registry
Downtown Windsor Business Improvement Area
Ouellette Avenue Theme Street (Schedule G), City Corridor
(Schedule J)
Demolished 2014