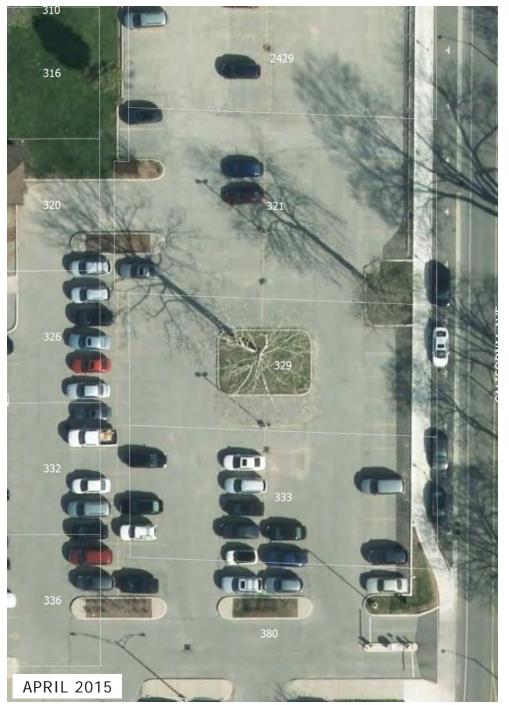

(Schedule J)
Demolished 2012

### 1026-30 Marentette Avenue







NOTES: Demolished 2005

## 1025-31 Elsmere Avenue







NOTES: Demolished 2001

### 1024-30 Elsmere Avenue







NOTES: Demolished 2007

## 0 Wyandotte Street East (Formerly 4582 Wyandotte Street East)







#### NOTES:

Pillette Village Business Improvement Area Wyandotte Street East Theme Street (Schedule G), City Corridor (Schedule J) Demolished 1991

### 915 Tecumseh Road East









NOTES: Tecumseh Road Civic Way (Schedule G), City Corridor (Schedule J) Demolished 2009

### 3449 Erskine Street







NOTES: Demolished 1995

# 6275 Wyandotte Street East





CITY OF WINDSOR PLANNING DEPARTMENT

APRIL 2016



NOTES: Wyandotte Street East City Corridor (Schedule J) Demolished 1995

# 321, 329, 333 California Avenue









NOTES: Demolished 2001, 2009