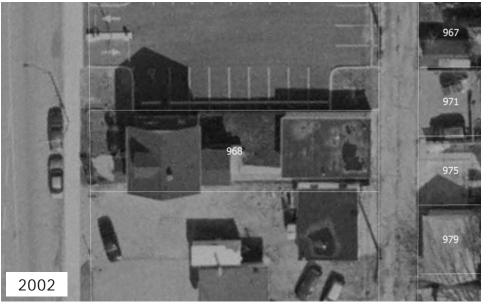

Central Business District Riverside Drive Scenic Drive (Schedule F), Civic Way (Schedule G), City Corridor (Schedule J) Demolished 1988

# 0 Riverside Drive West (Formerly 122-134 Janette Avenue)







NOTES: Central Business District Riverside Drive Scenic Drive (Schedule F), Civic Way (Schedule G), City Corridor (Schedule J) Demolished 1988, 1992

## 0 University Avenue West (formerly 510-590 University Avenue West)

CITY OF WINDSOR PLANNING DEPARTMENT APRIL 2016







#### NOTES:

Central Business District University Avenue Theme Street (Schedule G) Demolished 1993

## 100 Block Glengarry Avenue, 500 Block Chatham Street East







NOTES: Demolished 2001, 2007, 2013

## 200 Block Glengarry Avenue, 500 Block Chatham Street East









NOTES: Demolished 2011

# 968 Goyeau Street







NOTES: Demolished 2003

# 1024-36 Goyeau Street







NOTES: Demolished 1987, 2013

CITY OF WINDSOR PLANNING DEPARTMENT
APRIL 2016

# 1140 Goyeau Street







NOTES: Demolished 2014

## 722-34 Wyandotte Street East









#### NOTES:

Wyandotte Town Centre Business Improvement Area Wyandotte Street East Theme Street (Schedule G), Neighbourhood Corridor (Schedule J) Demolished 2007

### CITY OF WINDSOR PLANNING DEPARTMENT APRIL 2016

## 729 Wyandotte Street East







#### NOTES:

Wyandotte Town Centre Business Improvement Area Wyandotte Street East Theme Street (Schedule G), Neighbourhood Corridor (Schedule J) Demolished 2014

Courtesy of GoogleStreetviev

## 867 Wyandotte Street East







#### NOTES:

Wyandotte Town Centre Business Improvement Area Wyandotte Street East Theme S