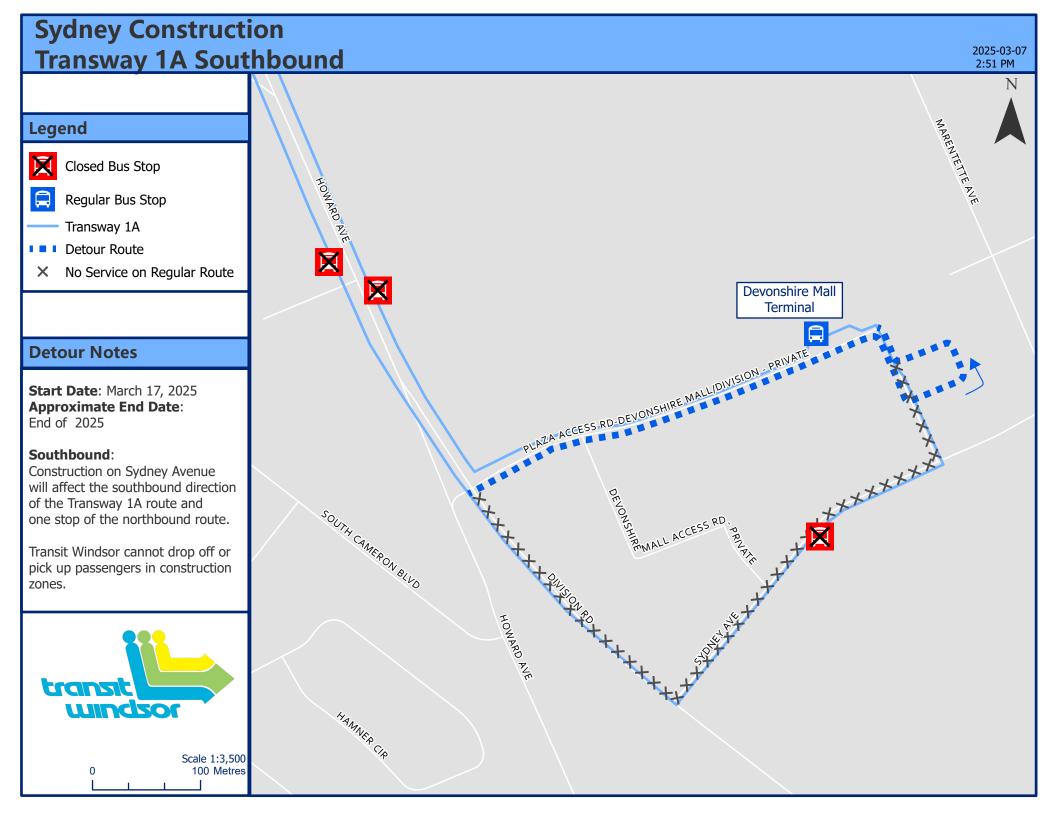

## Bus stops that are temporarily closed and moved to a new location for the duration of this project are as follows:

| Bus Stop Closed                               | Direction  | Temporary Location                                             | Direction |
|-----------------------------------------------|------------|----------------------------------------------------------------|-----------|
| Southbound Transway 1A                        |            |                                                                |           |
| Howard at Roundhouse<br>(Stop ID 771049)      | West Side  | Devonshire Mall at Cineplex<br>(Existing Stop, Stop ID 772261) | Terminal  |
| Sydney at Windsor Commons<br>(Stop ID 771050) | South Side | Devonshire Mall at Cineplex<br>(Existing Stop, Stop ID 772261) | Terminal  |

| Bus Stop Closed                               | Direction | Temporary Location                                             | Direction |
|-----------------------------------------------|-----------|----------------------------------------------------------------|-----------|
| Northbound Transway 1A                        |           |                                                                |           |
| Howard at Devonshire Mall<br>(Stop ID 771048) | East Side | Devonshire Mall at Cineplex<br>(Existing Stop, Stop ID 772261) | Terminal  |