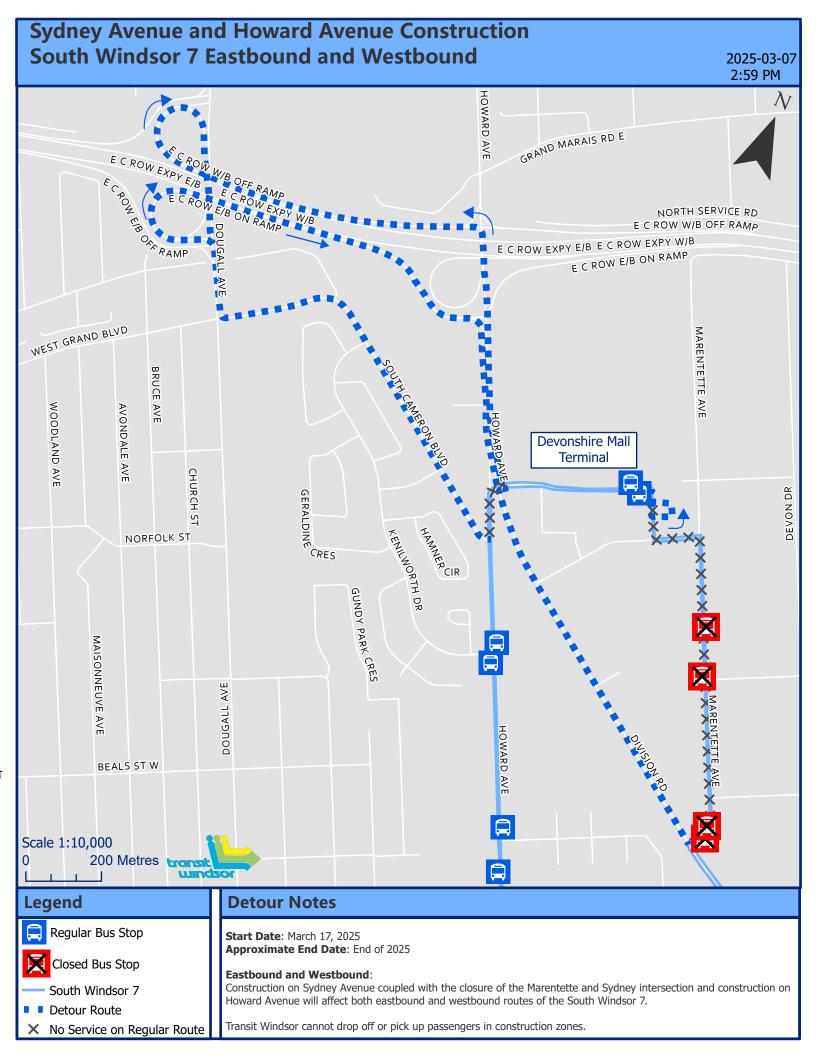

## Bus stops that are temporarily closed and moved to a new location for the duration of this project are as follows:

| Bus Stop Closed                          | Direction  | Temporary Location                                             | Direction |
|------------------------------------------|------------|----------------------------------------------------------------|-----------|
| Eastbound South Windsor 7                |            |                                                                |           |
| Marentette at Foster<br>(Stop ID 771880) | N/W Corner | Devonshire Mall at Cineplex (Existing Stop, Stop ID 772262)    | N/A       |
| Marentette at Division (Stop ID 771882)  | N/W Corner | Devonshire Mall at Cineplex<br>(Existing Stop, Stop ID 772262) | N/A       |

| Bus Stop Closed                          | Direction  | Temporary Location                                          | Direction |
|------------------------------------------|------------|-------------------------------------------------------------|-----------|
| Westbound South Windsor 7                |            |                                                             |           |
| Marentette at Division (Stop ID 771881)  | S/E Corner | Devonshire Mall at Cineplex (Existing Stop, Stop ID 772261) | N/A       |
| Marentette at Foster<br>(Stop ID 771879) | N/E Corner | Devonshire Mall at Cineplex (Existing Stop, Stop ID 772261) | N/A       |