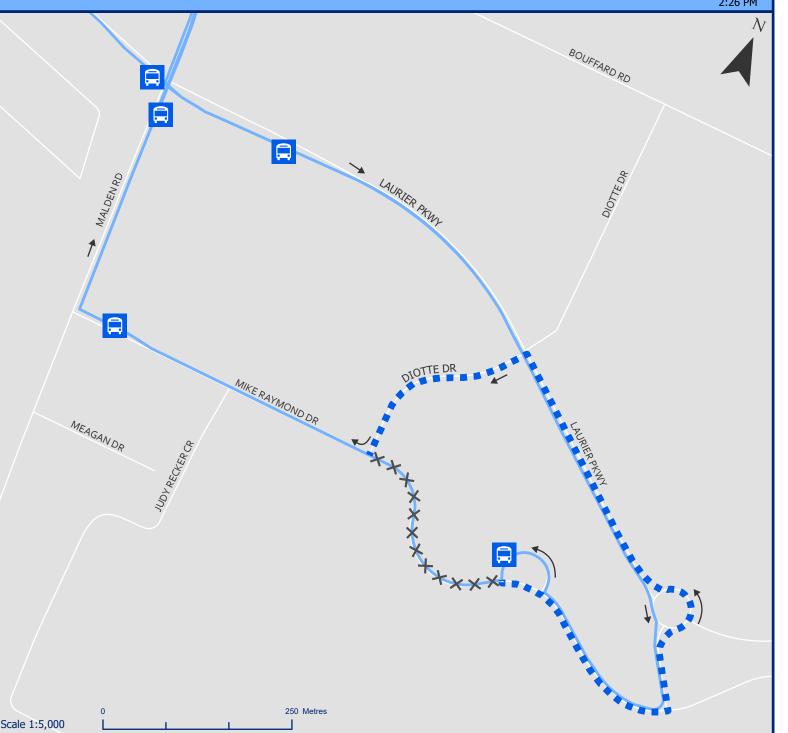

## Legend

- ----- LaSalle 25 Route
- Detour Route
- ★ No Service on Regular Route
- Regular Bus Stop

## **Detour Notes**

Start Date: June 2, 2025 Approximate End Date: June 8, 2025

## **Eastbound and Westbound:**

There will be a partial road closure of Mike Raymond Drive affecting both directions of the LaSalle 25. For both directions, the LaSalle 25 will leave the bus stop at the Vollmer Recreation Centre by turning left back onto Mike Raymond Drive to Laurier Parkway then left onto Diotte Drive and reconnect with the regular route.