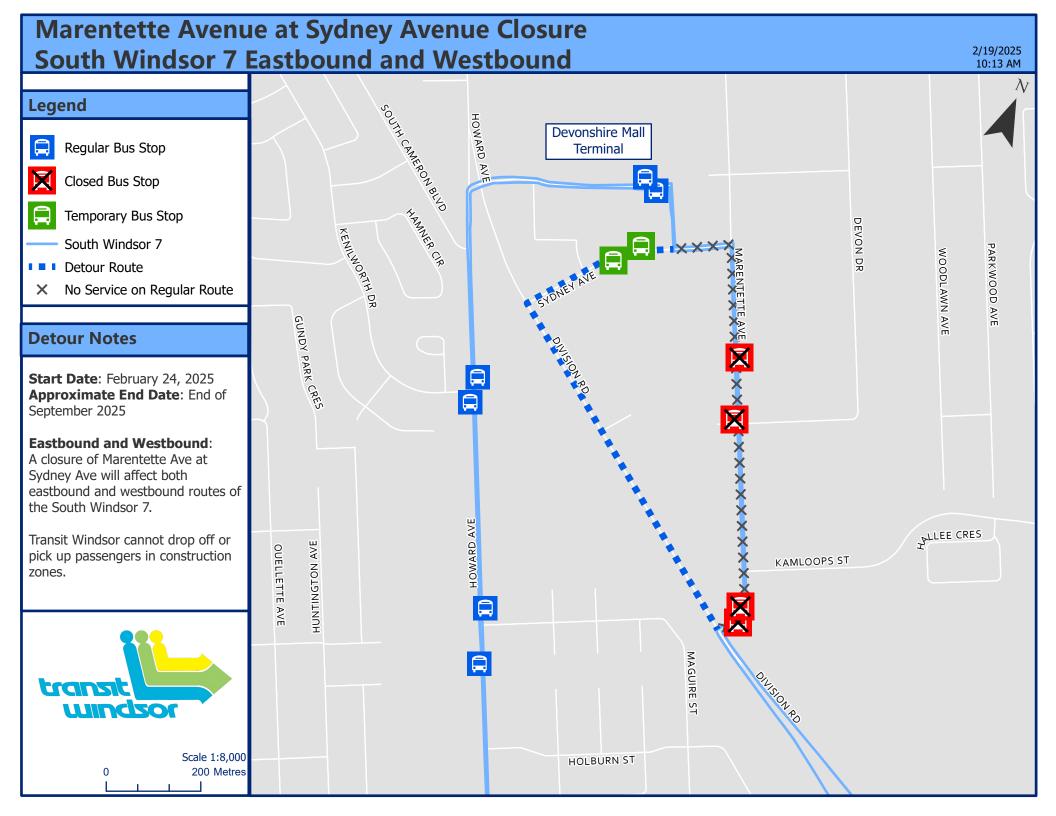

## Bus stops that are temporarily closed and moved to a new location for the duration of this project are as follows:

| Bus Stop Closed                            | Direction  | Temporary Location                                             | Direction |
|--------------------------------------------|------------|----------------------------------------------------------------|-----------|
| Eastbound South Windsor 7                  |            |                                                                |           |
| Marentette at Foster<br>(Stop ID 771880)   | N/W Corner | Devonshire Mall at Cineplex<br>(Existing Stop, Stop ID 772262) | N/A       |
| Marentette at Division<br>(Stop ID 771882) | N/W Corner | Devonshire Mall at Cineplex<br>(Existing Stop, Stop ID 772262) | N/A       |

| Bus Stop Closed                            | Direction  | Temporary Location Direction                      |  |
|--------------------------------------------|------------|---------------------------------------------------|--|
| Westbound South Windsor 7                  |            |                                                   |  |
| Marentette at Division<br>(Stop ID 771881) | S/E Corner | Devonshire Mall at Cir<br>(Existing Stop, Stop II |  |
| Marentette at Foster<br>(Stop ID 771879)   | N/E Corner | Devonshire Mall at Cir<br>(Existing Stop, Stop II |  |