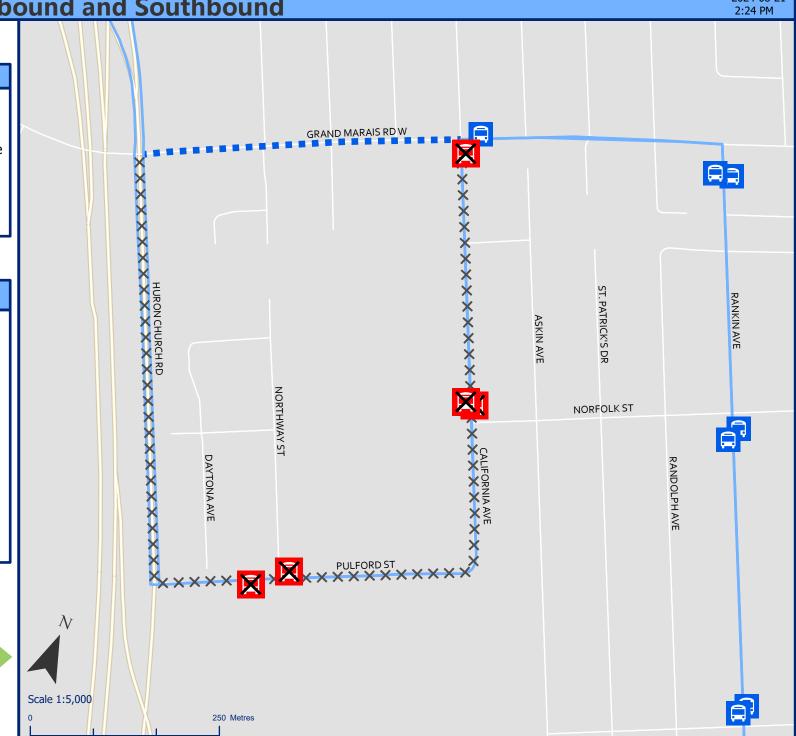

## **Northbound and Southbound:**

Construction on California Avenue between Norfolk Street and Grand Marais Road will affect northbound and southbound Route 305.

Transit Windsor cannot drop off or pick up passengers in construction zones.

## Bus stops that are temporarily closed and moved to a new location for the duration of this project are as follows:

| Bus Stop Closed                           | Direction  | Temporary Location                                   | Direction  |
|-------------------------------------------|------------|------------------------------------------------------|------------|
| Northbound Route 305                      |            |                                                      |            |
| California at Norfolk<br>(Stop ID 772401) | N/W Corner | Rankin at Norfolk<br>(Existing Stop, Stop ID 771722) | S/E Corner |
| Pulford at Northway<br>(Stop ID 772402)   | N/E Corner | Rankin at Norfolk<br>(Existing Stop, Stop ID 771722) | S/E Corner |

| Bus Stop Closed                                | Direction  | Temporary Location                                        | Direction  |
|------------------------------------------------|------------|-----------------------------------------------------------|------------|
| Southbound Route 305                           |            |                                                           |            |
| Pulford at Northway<br>(Stop ID 772440)        | S/W Corner | Rankin at Norfolk<br>(Existing Stop, Stop ID 772445)      | S/W Corner |
| California at Norfolk<br>(Stop ID 772441)      | N/E Corner | Rankin at Norfolk<br>(Existing Stop, Stop ID 772445)      | S/W Corner |
| California at Grand Marais<br>(Stop ID 772442) | S/E Corner | Rankin at Grand Marais<br>(Existing Stop, Stop ID 772444) | S/W Corner |