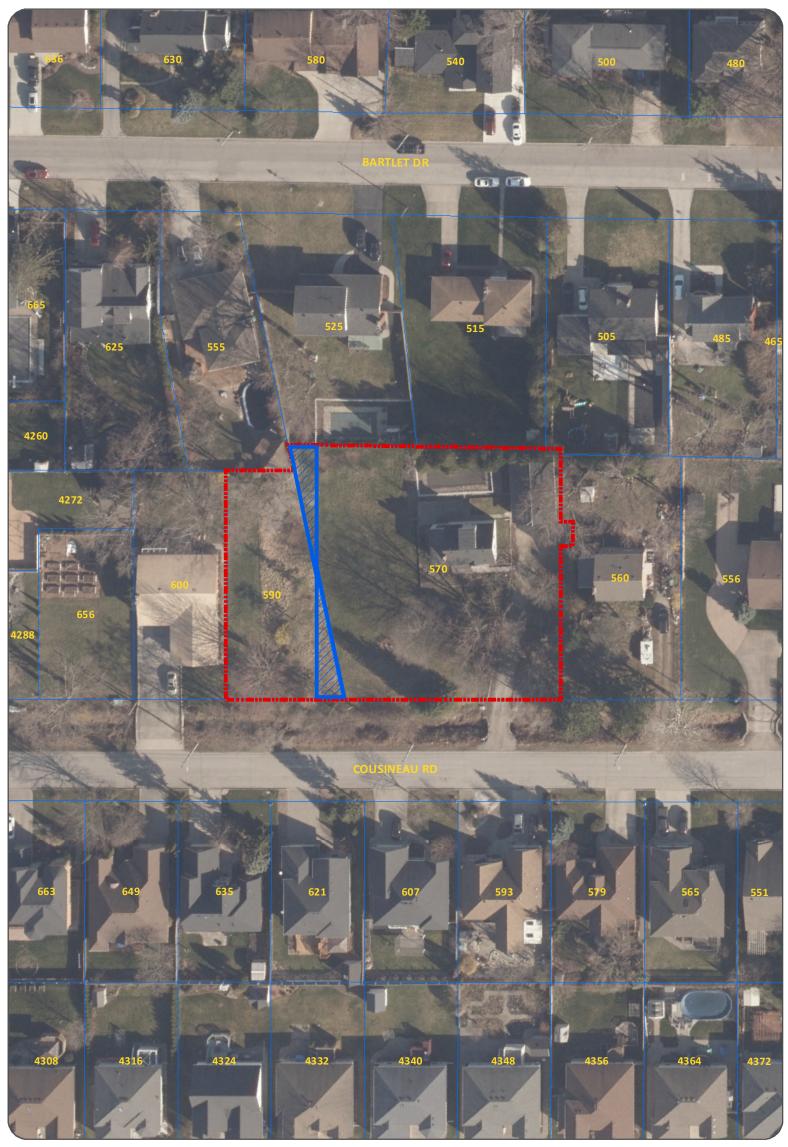

# ADDRESS : 570 & 590 COUSINEAU ROAD

SEVERED LANDS

PLANNING AND BUILDING DEPARTMENT

SUBJECT LANDS

N.T.S.

#### APPLICATION FOR CONSENT

| Owner:             | SEMIH OZDOGAN                                                                            | Location: | 570-590 COUSINEAU RD |
|--------------------|------------------------------------------------------------------------------------------|-----------|----------------------|
| Legal Description: | PLAN 1478 PT LOT 178                                                                     | Zoning:   | Residential RD1.4    |
| Official Plan:     | Residential                                                                              |           |                      |
| Explanation:       | Severance of lands, as shown on the attached drawing, for the purpose of a lot addition. |           |                      |