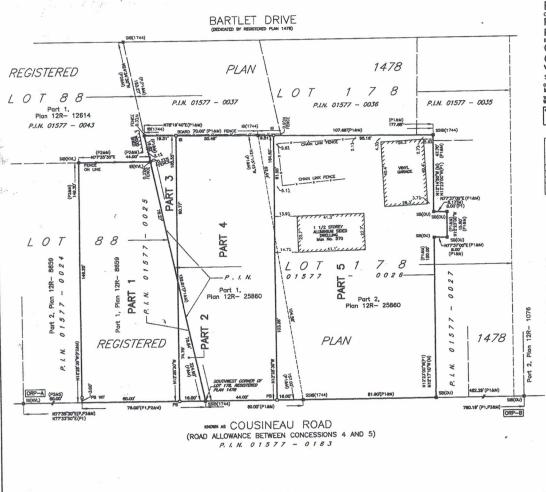

| 1                     | Application Informati                                        | on                                                        |                         |                            |                        |                              |  |
|-----------------------|--------------------------------------------------------------|-----------------------------------------------------------|-------------------------|----------------------------|------------------------|------------------------------|--|
|                       | Name of <u>All</u> Owners (                                  |                                                           |                         | Contact No.                | Busine                 | ess Telephone No.            |  |
|                       | SEMIH OZDOG                                                  | AN                                                        |                         | 5195515034                 |                        |                              |  |
|                       | Address 570 COUSINEAU RD WINDSOR ON<br>SAMMY13_4@HOTMAIL.COM |                                                           |                         | L                          | Postal<br>N9G1         |                              |  |
|                       | E-Mail Address:                                              |                                                           |                         |                            |                        |                              |  |
|                       | Name of Contact Person/Agent (if different than owner)       |                                                           |                         | Contact No.                | Business Telephone No. |                              |  |
|                       | Address                                                      |                                                           |                         | Postal Code                | Fax N                  | 0.                           |  |
|                       | E-Mail Address:                                              |                                                           |                         | 18                         |                        |                              |  |
|                       | PAYMENT CONTACT<br>Name: SEMIH OZDOGA                        | INFORMATION ONLY:                                         |                         |                            |                        |                              |  |
|                       | Contact No: 51955150                                         |                                                           |                         |                            |                        |                              |  |
| 2                     |                                                              | proposed transaction:                                     |                         |                            |                        |                              |  |
|                       |                                                              | INEAU RD AND ADDING PART 2 TO 5                           | - lot addition          | ו<br>RD                    |                        |                              |  |
|                       | Other (please specify)  mortgage  lease in excess of         | of 21 years                                               | rights-of-w<br>easement | val                        | dation c               | ate application for          |  |
| 3                     | The name of the pers<br>SEMIH OZDO                           | on(s) to whom the land or                                 | an interest i           | n land is to be transferre | d, charg               | ged or leased:               |  |
| 4                     | Legal Description of t                                       | he Subject Land (ENTIRE                                   | PARCEL - r              | etained and severed)       |                        |                              |  |
|                       | Municipality                                                 |                                                           | Street Nam              | 8                          | Stree                  | t Address                    |  |
|                       | WINDSOR                                                      |                                                           | COUSINEAU RD            |                            | 570-590                |                              |  |
|                       | Concession Number(s)                                         |                                                           | Registered/             | Reference Plan No.         | Lot/P                  | art No.(s)                   |  |
|                       |                                                              | PLAN 1                                                    |                         | 3 PT I                     |                        | LOT 88 & PT LOT 178          |  |
|                       | Parcel No.                                                   |                                                           |                         |                            |                        |                              |  |
| 5                     | Are there any easeme<br>(If Yes, please descrift             | ents or restrictive covenants affecting the subject land? |                         | es 🔳 unknown               |                        |                              |  |
|                       |                                                              |                                                           |                         |                            |                        |                              |  |
| 6                     | Description of the Sul                                       | oject Land and Servicing Ir                               | nformation (            | to be severed/leased) (in  | metric                 | units)                       |  |
|                       | Description                                                  |                                                           |                         | (A) SEVER                  |                        | (B) RETAINED                 |  |
|                       |                                                              | Frontage<br>36.58 M                                       |                         | PART 3                     |                        | <sup>metres</sup><br>18.28 M |  |
|                       |                                                              | 44.50 M                                                   |                         | PART 3                     |                        | <i>metres</i><br>50.0 M      |  |
|                       |                                                              | Area                                                      |                         | square metro<br>81.1 SQM   | es                     | square metres<br>921.74 SQM  |  |
|                       |                                                              | Lot/Part No.(s)                                           | х.                      | PART 3                     |                        | PARTS 2 & 4                  |  |
|                       |                                                              | Registered/Reference Pla                                  | an No.                  | PART 3                     |                        | PARTS 2 & 4                  |  |
| Water Lot? Yes 🗆 No 🗆 |                                                              |                                                           |                         | (a) (a)                    |                        |                              |  |
|                       | Use of Property                                              | Existing Use(s)                                           |                         | RESIDENTIAL                |                        | RESIDENTIAL                  |  |
|                       | Dellation                                                    | Proposed Use(s)                                           |                         | RESIDENTIAL                |                        | RESIDENTIAL                  |  |
|                       | Buildings or<br>Structures                                   | Existing (Date of construc                                | tion)                   |                            |                        |                              |  |
|                       | Proposed                                                     |                                                           |                         | -                          |                        |                              |  |

| 1 |    | equined sketch map is to indicate the following, in metric units and must be<br>led with application:                                                                                                                                                                                                                                                                                              | Included  | Not<br>Applicable |
|---|----|----------------------------------------------------------------------------------------------------------------------------------------------------------------------------------------------------------------------------------------------------------------------------------------------------------------------------------------------------------------------------------------------------|-----------|-------------------|
|   | a) | the boundaries and dimensions of any land <u>abutting</u> the subject land that is owned by the owner of the subject land;                                                                                                                                                                                                                                                                         |           |                   |
|   | b) | the <u>approximate distance between</u> the subject land and the nearest <u>Lot line or</u><br>landmark such as a bridge or railway crossing;                                                                                                                                                                                                                                                      |           |                   |
|   | c) | the <u>boundaries</u> and <u>dimensions</u> of the subject land, the part that is intended to be                                                                                                                                                                                                                                                                                                   |           |                   |
|   | d) | severed and the part that is intended to be <u>retained;</u><br>the location of all land <u>previously severed</u> from the parcel originally acquired by the                                                                                                                                                                                                                                      |           | · · ·             |
|   | a) | current owner of the subject land;                                                                                                                                                                                                                                                                                                                                                                 |           | E PI              |
|   | e) | the approximate location of all <u>natural and artificial features</u> (for example, buildings,<br>railways, roads, watercourses, drainage ditches, banks of rivers or streams, wetlands,<br>wooded areas, wells and septic tanks) that: (i) are located on the <u>subject land</u> and on<br>land that is <u>adjacent</u> to it, and (ii) in the applicant's opinion, may affect the application; |           |                   |
|   | f) | the <u>current uses</u> of land that are <u>adjacent</u> to the subject land (for example, residential, agricultural or commercial)                                                                                                                                                                                                                                                                |           |                   |
|   | g) | the location, width and name of any roads within or abutting the subject land,                                                                                                                                                                                                                                                                                                                     |           |                   |
|   | 9) | indication, whether it is an unopened road allowance, a public traveled road, a private road or a right of way (i.e. alley);                                                                                                                                                                                                                                                                       |           |                   |
|   | h) | if access to the subject land will be <u>by water only</u> , the location of the parking and boat docking facilities to be used; and                                                                                                                                                                                                                                                               | Lahermood | الملحق المراجع    |
|   | i) | the location and nature of any easement affecting the subject land.                                                                                                                                                                                                                                                                                                                                |           |                   |
|   |    | equired sketch map has been included with this application form.<br>es                                                                                                                                                                                                                                                                                                                             |           |                   |