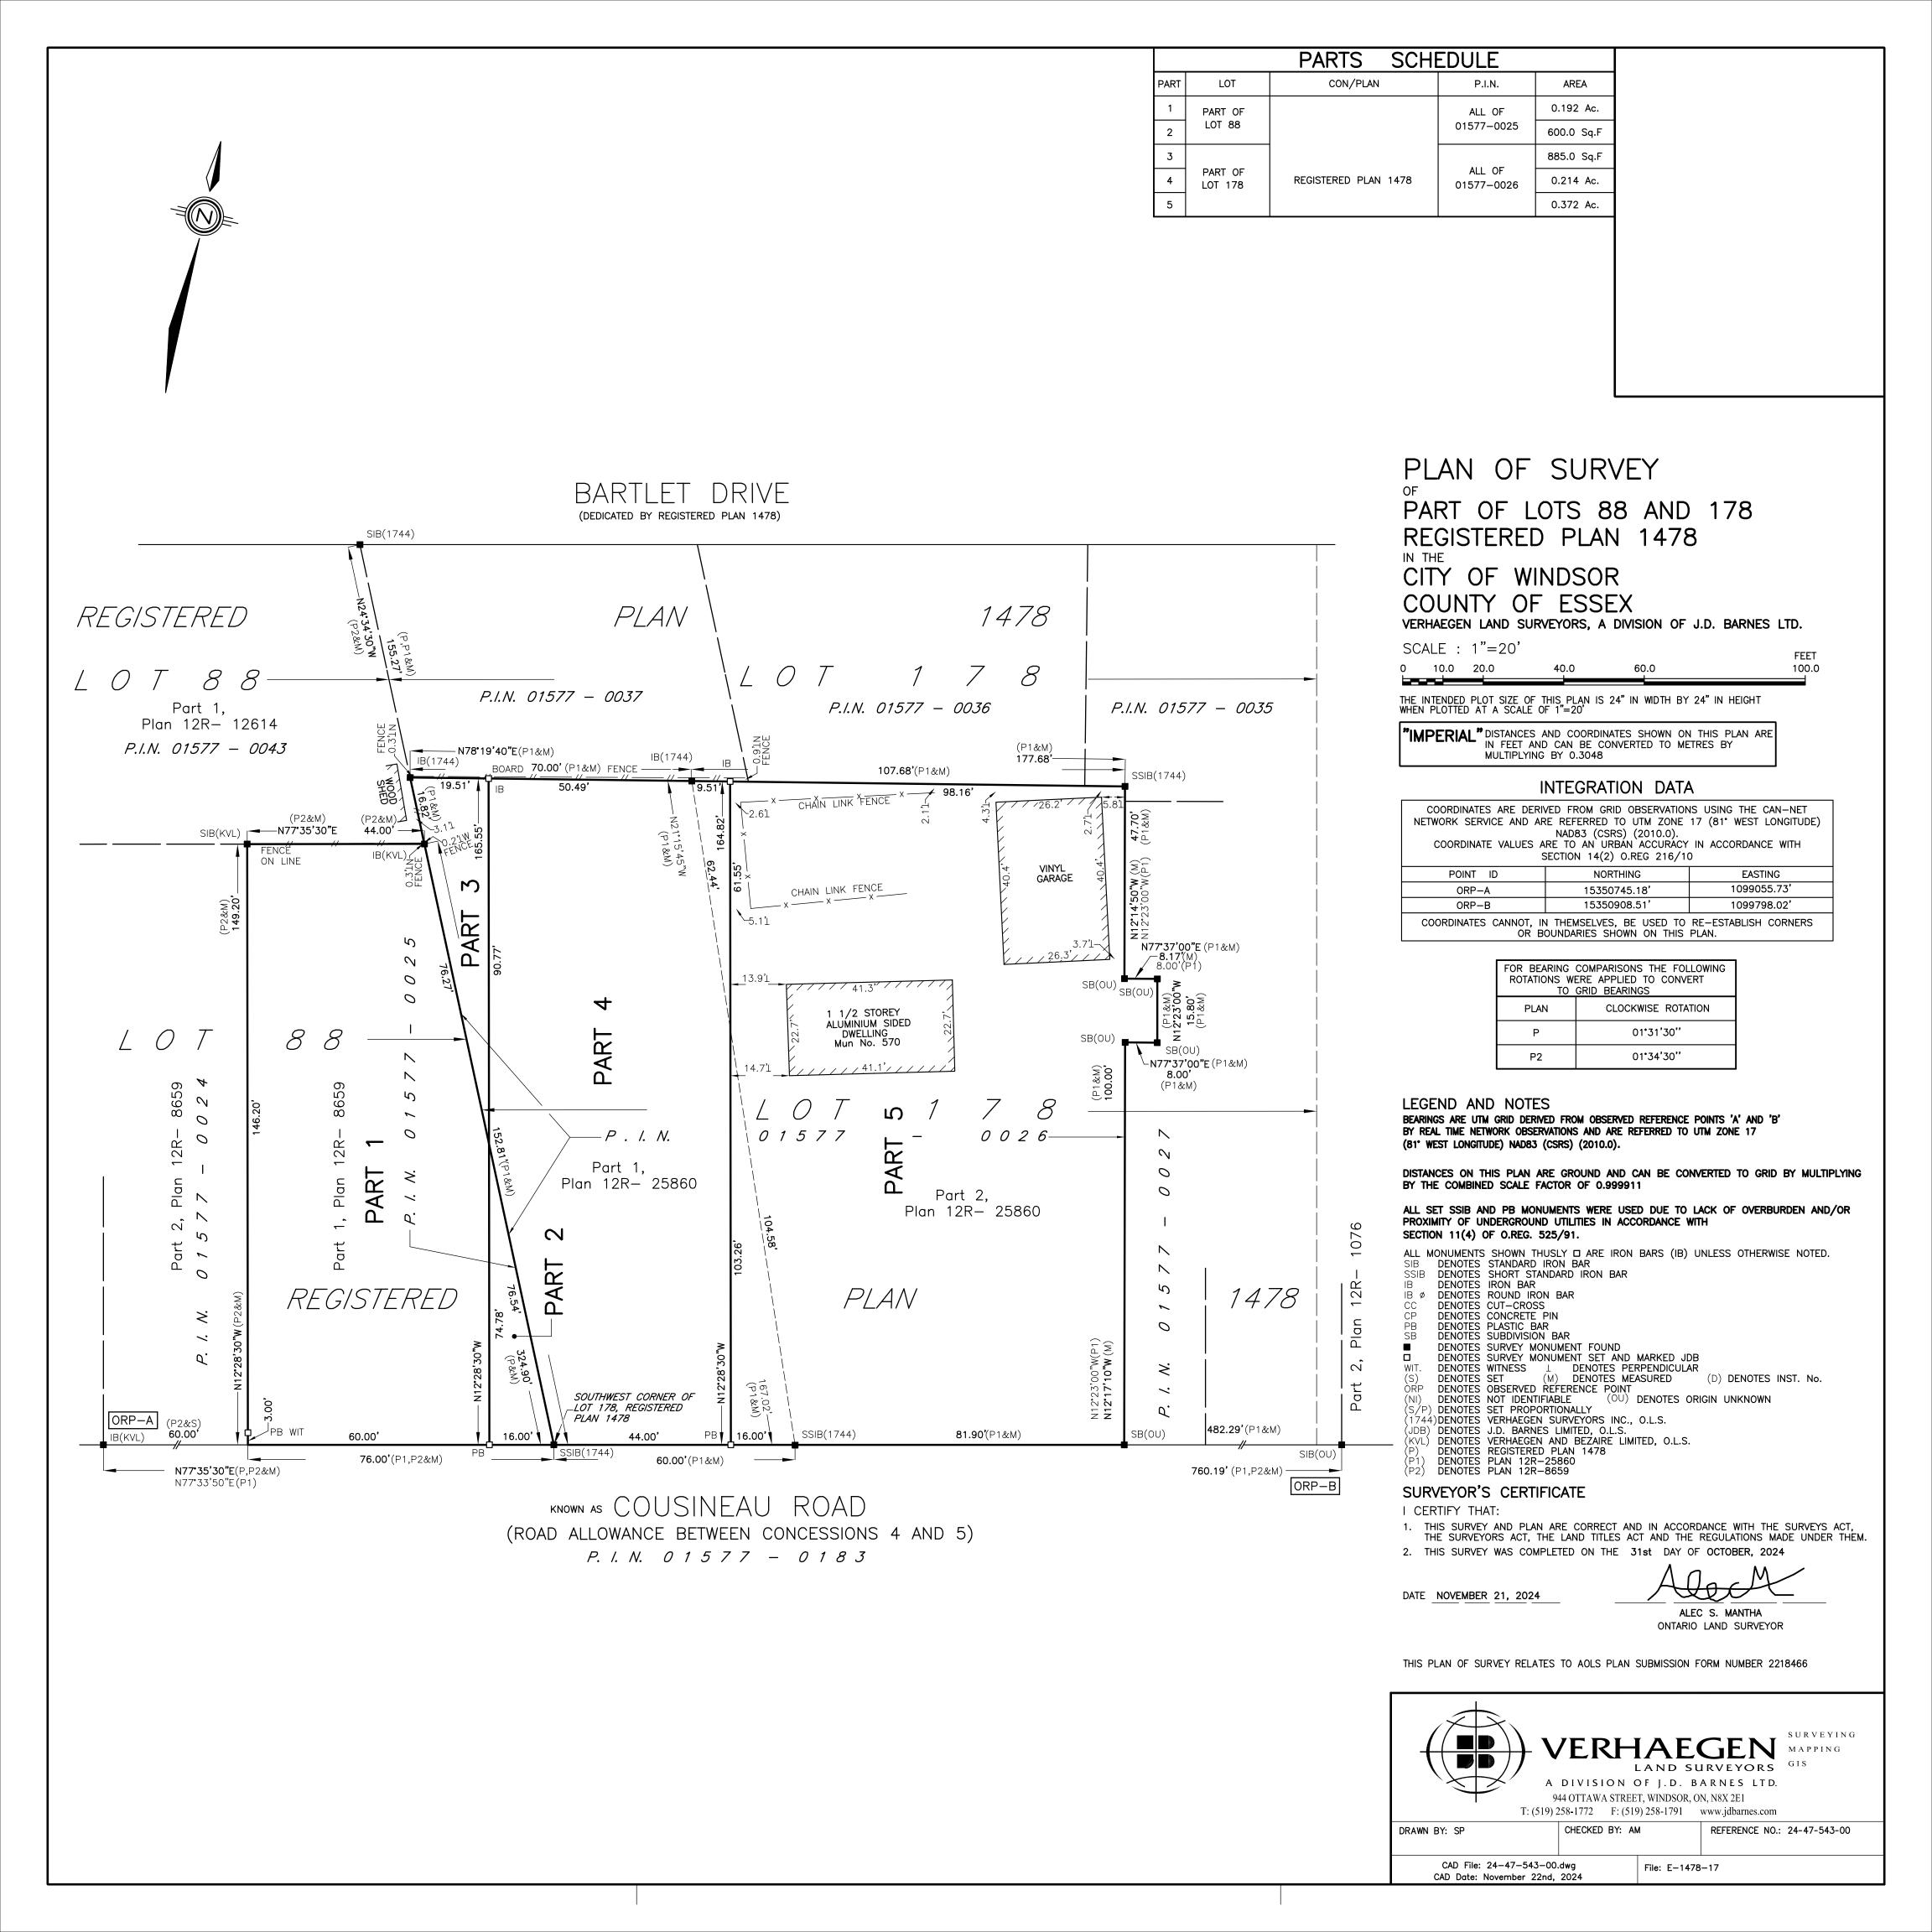

#### PLAN OF SURVEY PART OF LOTS 88 AND 178 PART OF LOTS 88 AND 178 REGISTERED PLAN 1478 NTHE CITY OF WINDSOR COUNTY OF ESSEX VORWEDEN LAND SURVEYING, A DWISION OF J.D. BANNER SCALE: 1<sup>\*-20'</sup> Permission for size, or bigs right is 34' in MODI IS' 34' 3 MADERIAL "DISTANCES AND COORDINATES SHOWN ON THIS PLAN AS IN FEET AND CAN BE CONVERTED TO METRES BY MUTTPLYING BY 0.3048 INTEGRATION DATA COORDINATES ARE DERIVED FROM GROD OBSERVATIONS USING THE CAN-NET NETWORK SERVICE AND ARE REFERED TO UTH ZONE 17 (81' WEST LONGITUDE) MADES (CSSS) (2010.0). 0 01 G 216/ 3745.18 01, ISELVES, BE USED TO RE RES SHOWN ON THIS PU RISONS THE FOLLOW PLIED TO CONVERT FOR BEAR PLAN CLOCKWISE RO 01.31. P 01'34'30 P2 LEGEND AND NOTES ATTORNESS STATEMENT ED. OLS PLAN 12 SURVEYOR'S CERTIFICATE EXTIN'T THAT: THIS SURVEY AND PLAN ARE CORRECT AND IN ACCORDA THE SURVEYORS ACT, THE LAND TITLES ACT AND THE R WICE WITH THE SURVEYS ACT, 2 DATE NOVEMBER 21, 2024 THIS PLAN OF SURVEY RELATES TO AOLS PLAN