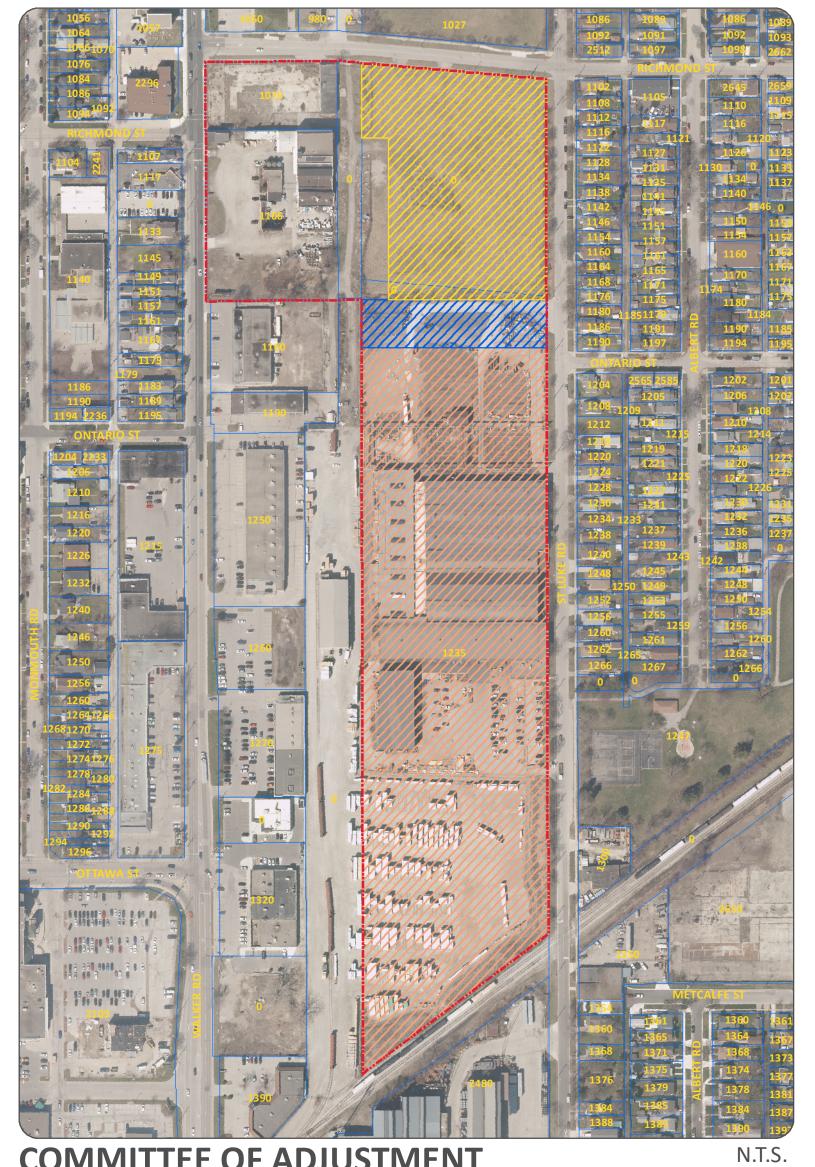

**ADDRESS: 1235 ST. LUKE ROAD** 

SEVERED PARCEL (LOT ADDITION) FROM 1235 ST. LUKE ROAD

RETAINED PARCEL FROM 🖊 1235 ST. LUKE ROAD

**RETAINED PORTION FROM LOT ADDITION 1** 

**DATE: JANUARY 30, 2025** FILE NO.: B-054/24

### APPLICATION FOR CONSENT

Owner: WINVALCO LIMITED Location: 1235 ST LUKE RD

**Legal Description:** SANDWICH EAST CON 1 PT **Zoning:** HMD1.4, MD2.1

LOT 97 RP 12R29281 PART 1

Official Plan: Industrial, Business Park

**Explanation:** Severance of lands, as shown on the attached drawing, for the purpose of a lot addition.

| 1 | Application Information                                                                                                |                                                                                       |               |                                      |             |                             |  |
|---|------------------------------------------------------------------------------------------------------------------------|---------------------------------------------------------------------------------------|---------------|--------------------------------------|-------------|-----------------------------|--|
| 1 | Name of All Owners (as                                                                                                 |                                                                                       |               | Contact No.                          | Busine      | ss Telephone No.            |  |
|   | Winvalco Limited                                                                                                       |                                                                                       |               | 519-974-5261                         |             |                             |  |
|   | Address 6555 Hawtho                                                                                                    | orne Drive, Windsor, Ontar                                                            | io            |                                      | Postal Code |                             |  |
|   |                                                                                                                        |                                                                                       |               |                                      | N8T 3G6     |                             |  |
|   | E-Mail Address: joe.mu                                                                                                 | isso@valianttms.com                                                                   |               | Contact No.                          | Duning      | ss Telephone No.            |  |
|   |                                                                                                                        | n/Agent (if different than o<br>o Tracey Pillon-Ab                                    |               | Contact No. 226-340-1232             | Busine      | iss releptione No.          |  |
|   | Address                                                                                                                | O Tracey Pillon-Ac                                                                    | )US, INFF     | Postal Code                          | Fax No      |                             |  |
|   | 23669 Prince Albert Rd., Chatham,                                                                                      |                                                                                       |               | N7M 5J7                              | rax IVC     | <i>)</i> .                  |  |
|   | ON<br>E-Mail Address: tracey(                                                                                          | @pillonabbs.ca                                                                        |               |                                      |             |                             |  |
|   | PAYMENT CONTACT IN                                                                                                     | FORMATION ONLY:                                                                       |               |                                      |             |                             |  |
|   | Name:                                                                                                                  |                                                                                       | UNIVERSITION. |                                      |             |                             |  |
| 2 | Contact No:<br>Type and purpose of pi                                                                                  | ronocod transaction:                                                                  | 502001 (160   |                                      |             |                             |  |
| 2 | Conveyance                                                                                                             |                                                                                       |               |                                      |             |                             |  |
|   | □ new lot                                                                                                              | <u> </u>                                                                              | lot addition  | 1<br>                                |             |                             |  |
|   | Other (please specify)  ☐ mortgage                                                                                     |                                                                                       | rights-of-w   |                                      |             | ite application for         |  |
| 3 | The name of the person                                                                                                 |                                                                                       | easement      | valid<br>n land is to be transferred |             | f title/power of sale       |  |
| • | Pawan Khichi                                                                                                           | i(s) to whom the land of                                                              | an interest i | il izila is to be transferred        | i, ondig    | jeu or reaseu.              |  |
| 4 |                                                                                                                        | Subject Land (ENTIRE                                                                  | PARCEL - r    | etained and severed)                 |             |                             |  |
| • | Municipality                                                                                                           | Legal Description of the Subject Land (ENTIRE PARCEL - re<br>Municipality Street Name |               |                                      | Street      | t Address                   |  |
|   | City of Windsor St Luke                                                                                                |                                                                                       |               | Road 123                             |             | 35                          |  |
|   |                                                                                                                        |                                                                                       |               | Reference Plan No. Lot/P             |             | Part No.(s)                 |  |
|   | SANDWICH EAST CON 1 PT LOT 97                                                                                          |                                                                                       |               | RP 12R29281 PART 1                   |             |                             |  |
|   | Parcel No. 3739-010-                                                                                                   | 140-09001-0000                                                                        |               |                                      |             |                             |  |
| 5 | Are there any easements or restrictive covenants affecting the subject land?  No Yes unknown (If Yes, please describe) |                                                                                       |               |                                      |             |                             |  |
|   | (וו ו כס, אוכמסכ מכסטוושב)                                                                                             |                                                                                       |               |                                      |             |                             |  |
|   |                                                                                                                        |                                                                                       |               |                                      |             |                             |  |
|   | 2:                                                                                                                     |                                                                                       |               |                                      |             |                             |  |
| 6 | Description of the Subject Land and Servicing Information (to be severed/leased) (in metric units)                     |                                                                                       |               |                                      |             |                             |  |
|   | Description                                                                                                            |                                                                                       |               | (A) SEVER                            |             | (B) RETAINED                |  |
|   |                                                                                                                        | Frontage                                                                              |               | 33.53 m                              |             | metres<br>286.94 m (approx) |  |
|   | Dth                                                                                                                    |                                                                                       |               | 33.33 III                            |             | metres                      |  |
|   |                                                                                                                        | Area  Lot/Part No.(s)                                                                 |               | 124.78 m                             | ,           | 124.78 m                    |  |
|   | r<br>d                                                                                                                 |                                                                                       |               | 124.70 III                           |             | square metres               |  |
|   |                                                                                                                        |                                                                                       |               | 4,178 m2                             |             | 424.888 m2                  |  |
|   |                                                                                                                        |                                                                                       |               | - I TO III                           |             | 12 1.000 11/2               |  |
|   |                                                                                                                        |                                                                                       |               |                                      |             |                             |  |
|   |                                                                                                                        | Registered/Reference P                                                                | an No.        |                                      |             |                             |  |
|   | Water Lot? Yes □ No X □                                                                                                |                                                                                       |               |                                      |             |                             |  |
|   | Use of Property                                                                                                        | Existing Use(s)                                                                       |               | Manufacturing                        |             | Manufacturing               |  |
|   | Proposed Use(s)                                                                                                        |                                                                                       |               | TBD - property consolidation         |             | Manufacturing               |  |
|   | Buildings or Existing (Date of con Structures                                                                          |                                                                                       | ction)        | Vacant                               |             | 1 Building                  |  |
|   |                                                                                                                        | Proposed                                                                              |               | TBD                                  |             | Same                        |  |