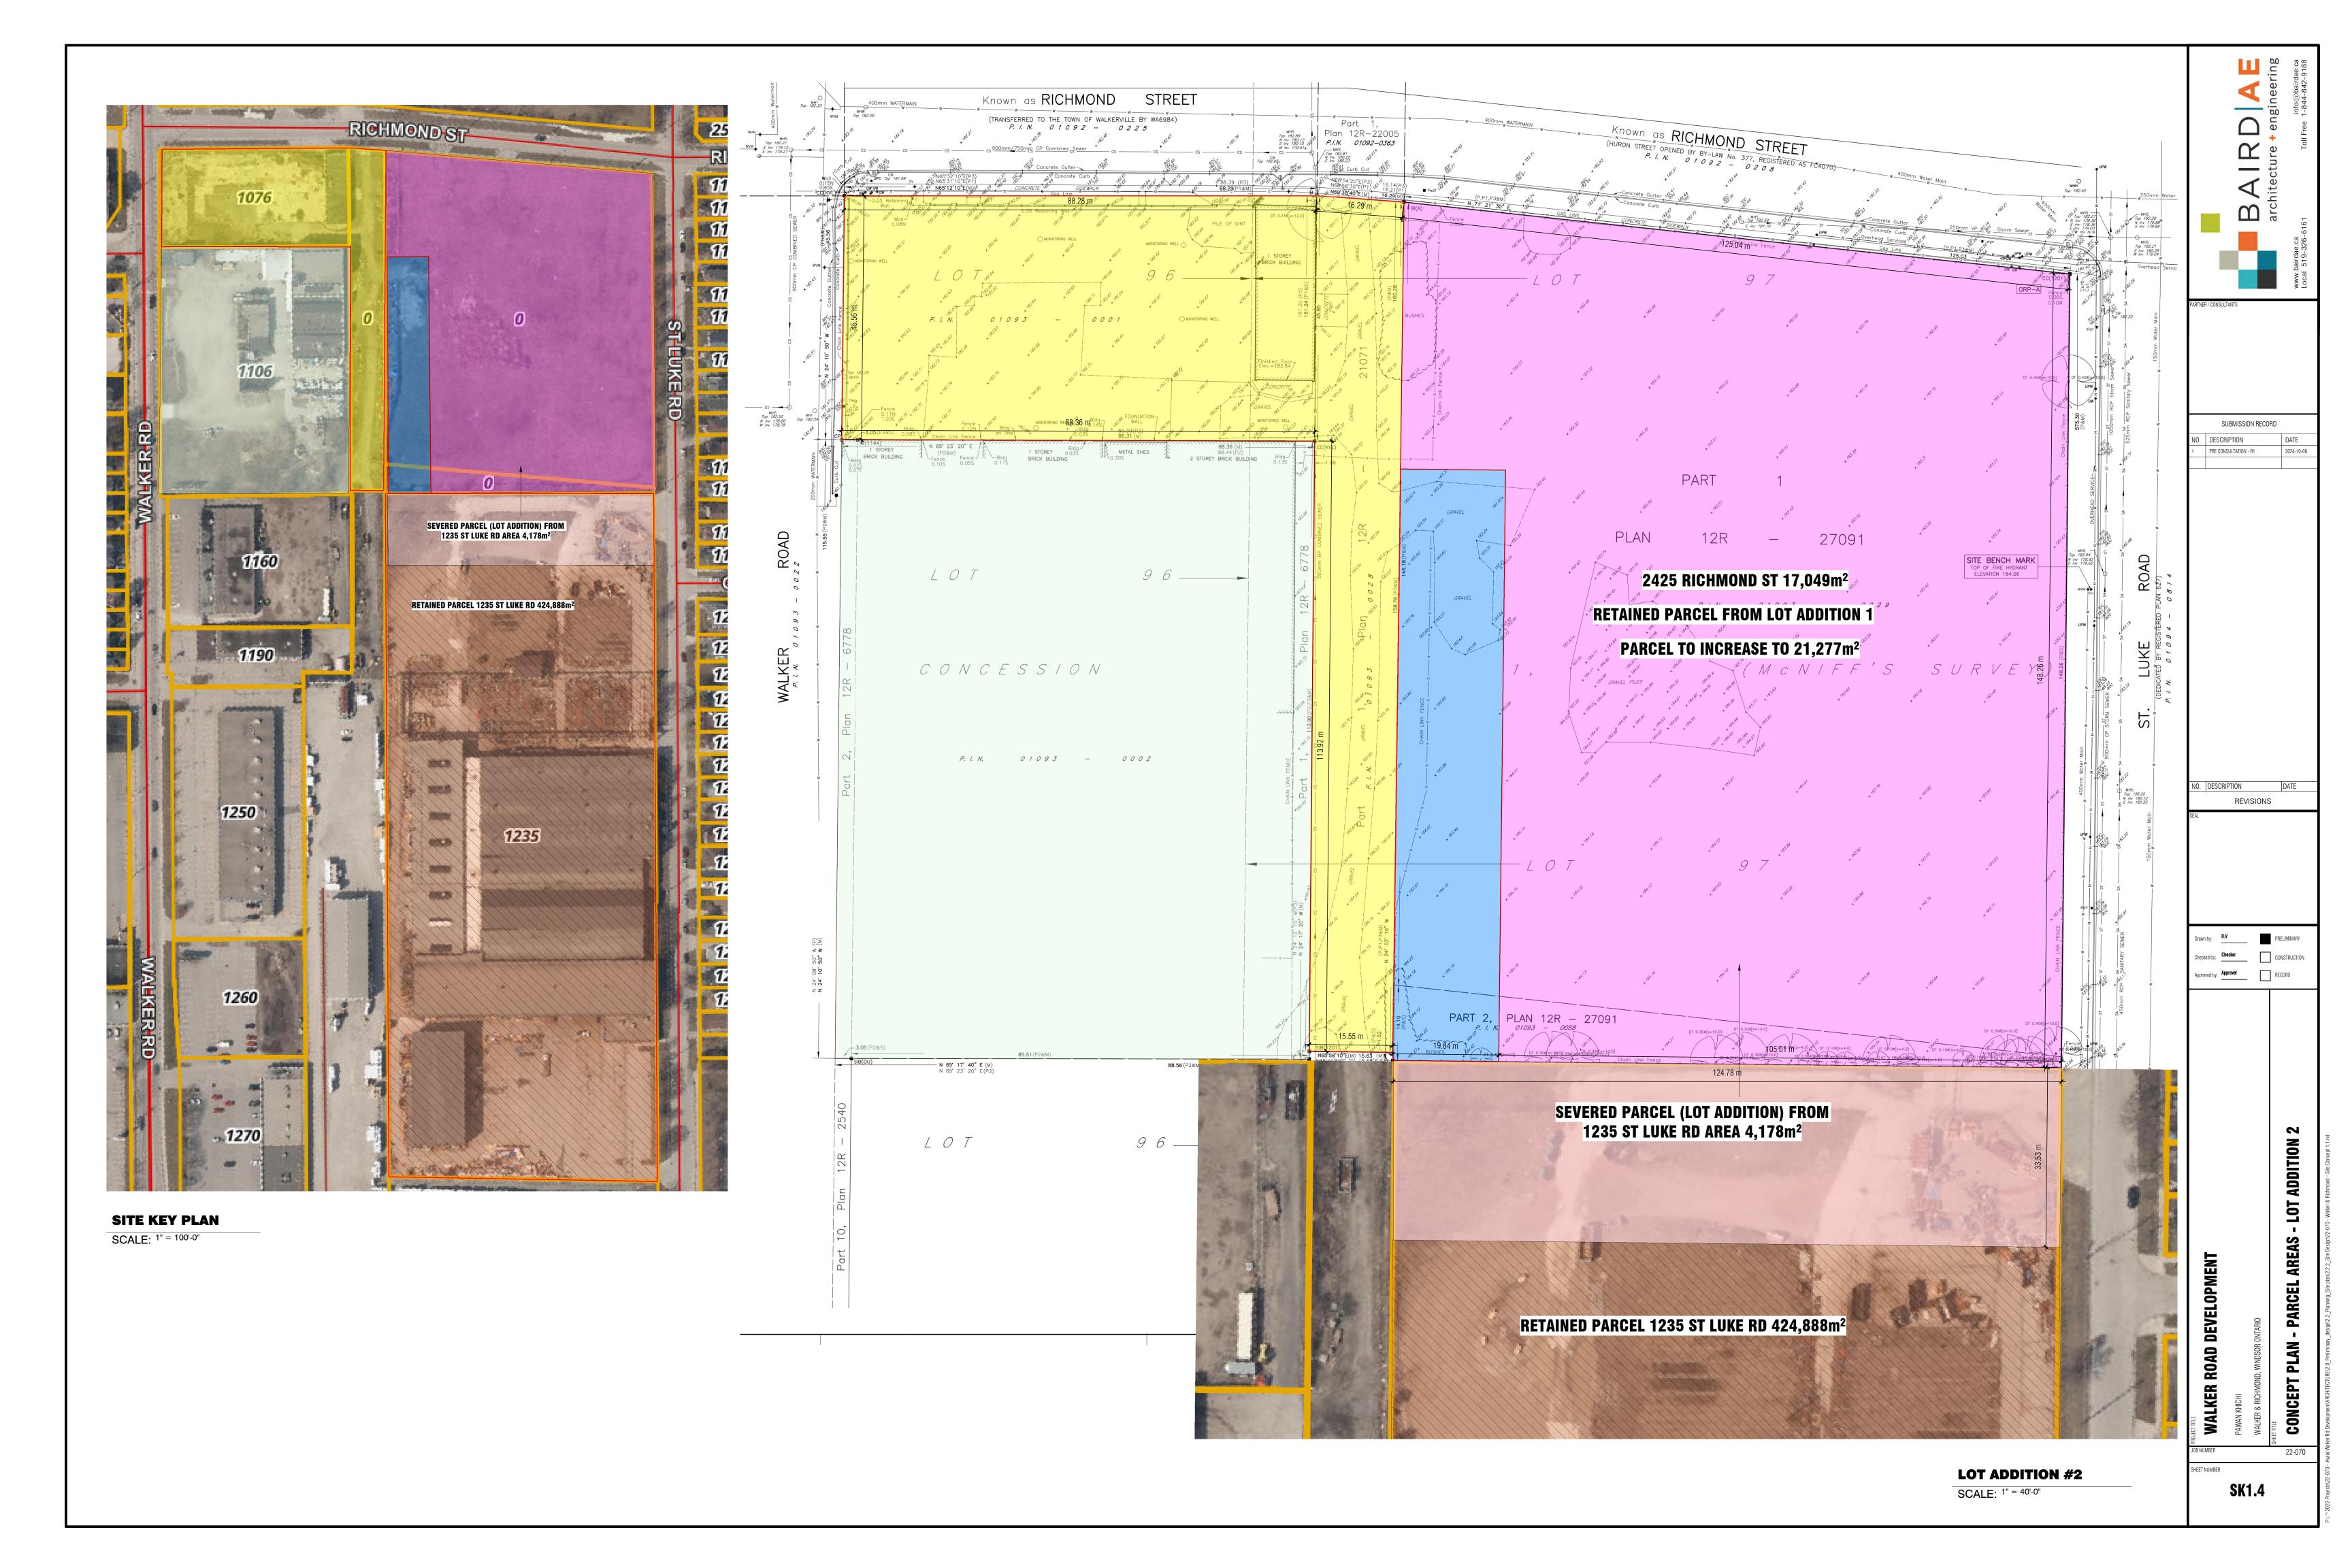

**ADDRESS: 1235 ST. LUKE ROAD** 

SEVERED PARCEL (LOT ADDITION) FROM 1235 ST. LUKE ROAD

RETAINED PARCEL FROM 🖊 1235 ST. LUKE ROAD

**RETAINED PORTION FROM LOT ADDITION 1** 

**DATE: JANUARY 30, 2025** FILE NO.: B-054/24

### APPLICATION FOR CONSENT

Owner: WINVALCO LIMITED Location: 1235 ST LUKE RD

**Legal Description:** SANDWICH EAST CON 1 PT **Zoning:** HMD1.4, MD2.1

LOT 97 RP 12R29281 PART 1

Official Plan: Industrial, Business Park

**Explanation:** Severance of lands, as shown on the attached drawing, for the purpose of a lot addition.

| 1 | Application Information                                                                                                |                                                                                       |               |                                      |             |                             |  |
|---|------------------------------------------------------------------------------------------------------------------------|---------------------------------------------------------------------------------------|---------------|--------------------------------------|-------------|-----------------------------|--|
| 1 | Name of All Owners (as                                                                                                 |                                                                                       |               | Contact No.                          | Busine      | ss Telephone No.            |  |
|   | Winvalco Limited                                                                                                       |                                                                                       |               | 519-974-5261                         |             |                             |  |
|   | Address 6555 Hawtho                                                                                                    | orne Drive, Windsor, Ontar                                                            | io            |                                      | Postal Code |                             |  |
|   |                                                                                                                        |                                                                                       |               |                                      | N8T 3G6     |                             |  |
|   | E-Mail Address: joe.mu                                                                                                 | isso@valianttms.com                                                                   |               | Contact No.                          | Duning      | ss Telephone No.            |  |
|   |                                                                                                                        | n/Agent (if different than o<br>o Tracey Pillon-Ab                                    |               | Contact No. 226-340-1232             | Busine      | iss releptione No.          |  |
|   | Address                                                                                                                | O Tracey Pillon-Ac                                                                    | )US, INFF     | Postal Code                          | Fax No      |                             |  |
|   | 23669 Prince Albert Rd., Chatham,                                                                                      |                                                                                       |               | N7M 5J7                              | rax IVC     | <i>)</i> .                  |  |
|   | ON<br>E-Mail Address: tracey(                                                                                          | @pillonabbs.ca                                                                        |               |                                      |             |                             |  |
|   | PAYMENT CONTACT IN                                                                                                     | FORMATION ONLY:                                                                       |               |                                      |             |                             |  |
|   | Name:                                                                                                                  |                                                                                       | UNIVERSITION. |                                      |             |                             |  |
| 2 | Contact No:<br>Type and purpose of pi                                                                                  | ronocod transaction:                                                                  | 502001 (160   |                                      |             |                             |  |
| 2 | Conveyance                                                                                                             |                                                                                       |               |                                      |             |                             |  |
|   | □ new lot                                                                                                              | <u> </u>                                                                              | lot addition  | 1<br>                                |             |                             |  |
|   | Other (please specify)  ☐ mortgage                                                                                     |                                                                                       | rights-of-w   |                                      |             | ite application for         |  |
| 3 | The name of the person                                                                                                 |                                                                                       | easement      | valid<br>n land is to be transferred |             | f title/power of sale       |  |
| • | Pawan Khichi                                                                                                           | i(s) to whom the land of                                                              | an interest i | il izila is to be transferred        | i, ondig    | jeu or reaseu.              |  |
| 4 |                                                                                                                        | Subject Land (ENTIRE                                                                  | PARCEL - r    | etained and severed)                 |             |                             |  |
| • | Municipality                                                                                                           | Legal Description of the Subject Land (ENTIRE PARCEL - re<br>Municipality Street Name |               |                                      | Street      | t Address                   |  |
|   | City of Windsor St Luke                                                                                                |                                                                                       |               | Road 123                             |             | 35                          |  |
|   |                                                                                                                        |                                                                                       |               | Reference Plan No. Lot/P             |             | Part No.(s)                 |  |
|   | SANDWICH EAST CON 1 PT LOT 97                                                                                          |                                                                                       |               | RP 12R29281 PART 1                   |             |                             |  |
|   | Parcel No. 3739-010-                                                                                                   | 140-09001-0000                                                                        |               |                                      |             |                             |  |
| 5 | Are there any easements or restrictive covenants affecting the subject land?  No Yes unknown (If Yes, please describe) |                                                                                       |               |                                      |             |                             |  |
|   | (וו ו כס, אוכמסכ מכסטוושב)                                                                                             |                                                                                       |               |                                      |             |                             |  |
|   |                                                                                                                        |                                                                                       |               |                                      |             |                             |  |
|   | 2:                                                                                                                     |                                                                                       |               |                                      |             |                             |  |
| 6 | Description of the Subject Land and Servicing Information (to be severed/leased) (in metric units)                     |                                                                                       |               |                                      |             |                             |  |
|   | Description                                                                                                            |                                                                                       |               | (A) SEVER                            |             | (B) RETAINED                |  |
|   |                                                                                                                        | Frontage                                                                              |               | 33.53 m                              |             | metres<br>286.94 m (approx) |  |
|   | Dth                                                                                                                    |                                                                                       |               | 33.33 III                            |             | metres                      |  |
|   |                                                                                                                        | Area  Lot/Part No.(s)                                                                 |               | 124.78 m                             | ,           | 124.78 m                    |  |
|   | r<br>d                                                                                                                 |                                                                                       |               | 124.70 III                           |             | square metres               |  |
|   |                                                                                                                        |                                                                                       |               | 4,178 m2                             |             | 424.888 m2                  |  |
|   |                                                                                                                        |                                                                                       |               | - I TO III                           |             | 12 1.000 11/2               |  |
|   |                                                                                                                        |                                                                                       |               |                                      |             |                             |  |
|   |                                                                                                                        | Registered/Reference P                                                                | an No.        |                                      |             |                             |  |
|   | Water Lot? Yes □ No X □                                                                                                |                                                                                       |               |                                      |             |                             |  |
|   | Use of Property                                                                                                        | Existing Use(s)                                                                       |               | Manufacturing                        |             | Manufacturing               |  |
|   | Proposed Use(s)                                                                                                        |                                                                                       |               | TBD - property consolidation         |             | Manufacturing               |  |
|   | Buildings or Existing (Date of con Structures                                                                          |                                                                                       | ction)        | Vacant                               |             | 1 Building                  |  |
|   |                                                                                                                        | Proposed                                                                              |               | TBD                                  |             | Same                        |  |