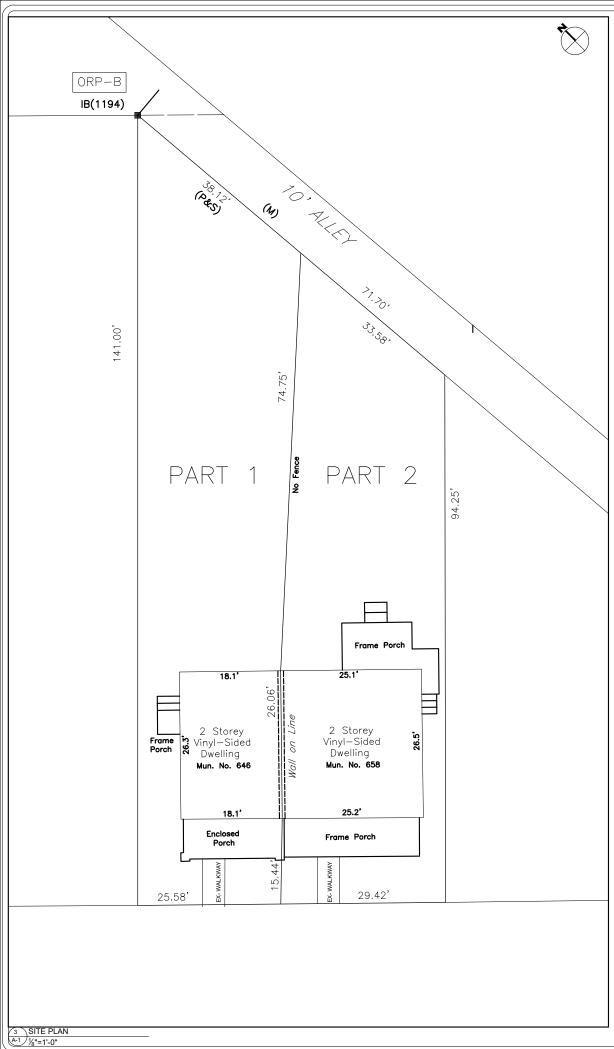

| 1 | Application Information                                    | 1                                   |                          |                     |                     |          |                                              |
|---|------------------------------------------------------------|-------------------------------------|--------------------------|---------------------|---------------------|----------|----------------------------------------------|
|   | Name of <u>All</u> Owners (as                              |                                     |                          | Contact I           | No.                 | Busine   | ess Telephone No.                            |
|   | Address                                                    |                                     | I                        |                     |                     | Postal   | Code                                         |
|   | E-Mail Address:<br>Name of <b>Contact Persor</b>           | <b>n/Agent</b> (if different than c | owner)                   | Contact             | No.                 | Busine   | ess Telephone No.                            |
|   | Mohammad Hanash                                            | n (Avant Design Ltd)                |                          |                     | 9-2010              |          |                                              |
|   | Address<br>5980 Tecumseh Rd                                | E Windsor . On                      |                          | Postal Co<br>N8T 1E |                     | Fax No   | Э.                                           |
|   | E-Mail Address:                                            |                                     |                          |                     |                     |          |                                              |
|   | PAYMENT CONTACT IN                                         | IFORMATION ONLY:                    |                          |                     |                     |          |                                              |
|   | Name:                                                      |                                     |                          |                     |                     |          |                                              |
|   | Contact No:                                                |                                     |                          |                     |                     |          |                                              |
| 2 | Type and purpose of pr<br>Conveyance<br>□X new lot         | _                                   | lot addition             |                     |                     |          |                                              |
|   | Other (please specify)                                     |                                     |                          |                     |                     |          |                                              |
|   | <ul> <li>mortgage</li> <li>lease in excess of 2</li> </ul> | □<br>21 years □                     | rights-of-wa<br>easement | ау                  |                     |          | ite application for<br>f title/power of sale |
| 3 |                                                            | n(s) to whom the land or            |                          | n land is t         |                     |          |                                              |
|   |                                                            | -                                   |                          | a                   |                     |          |                                              |
| 4 |                                                            | Subject Land (ENTIRE                |                          |                     | nd severed)         | 01       |                                              |
|   | Municipality                                               |                                     | Street Name              |                     |                     |          | t Address                                    |
|   | Windsor                                                    |                                     | TOURNIE                  | R ST                |                     | 646      | 658                                          |
|   | Concession Number(s)                                       |                                     | Registered/F             | Reference           | Plan No.            | Lot/Pa   | art No.(s)                                   |
|   | PLAN 548 W PT LOT A                                        | ; 3807.00SF 25.58FR                 | PLAN 548 W F             | PT LOT A; 3         | 807.00SF 25.58FR    |          | T. LOT A<br>307.00SF25.58FR                  |
|   | Parcel No.                                                 |                                     |                          |                     |                     | 30       | 507.003123.361 N                             |
| 5 | Are there any easement<br>(If Yes, please describe         | ts or restrictive covenan<br>)      | ts affecting t           | he subjed           | ct land? ঐNo        | <u> </u> | ∕es □unknown                                 |
|   |                                                            |                                     |                          |                     |                     |          |                                              |
|   |                                                            |                                     |                          |                     |                     |          |                                              |
| 6 | Description of the Subj<br>Description                     | ect Land and Servicing I            | nformation (1            | to be sev           |                     |          |                                              |
|   | Description                                                | Frontage                            |                          |                     | (A) SEVER<br>metres | ED       | (B) RETAINED                                 |
|   |                                                            | Tionage                             |                          |                     | 8.9m                |          | 7.8                                          |
|   |                                                            | Depth                               |                          |                     | metres              |          | metres                                       |
|   |                                                            |                                     |                          |                     | 25.7m-35.25m        |          | 35.25m-43m                                   |
|   |                                                            | Area                                |                          |                     | square metre        | S        | square metres                                |
|   |                                                            |                                     |                          |                     | 321.9               |          | 267.7                                        |
|   |                                                            | Lot/Part No.(s)                     |                          |                     | PART OF BLOCK A     |          | PART OF BLOCK A & PART OF<br>CLOSED ALLEY    |
|   |                                                            | Registered/Reference P              |                          |                     | PLAN 548            |          | PLAN 548                                     |
|   |                                                            | Water Lot? Yes D N                  | lo X                     |                     |                     |          |                                              |
|   | Use of Property                                            | Existing Use(s)                     |                          |                     | RESIDENTIAL         |          | RESIDENTIAL                                  |
|   |                                                            | Proposed Use(s)                     |                          |                     | RESIDENTIAL         |          | RESIDENTIAL                                  |
|   | Buildings or<br>Structures                                 | Existing (Date of constru           | iction)                  |                     | EXISTING            |          | EXISRTING                                    |
|   |                                                            | Proposed                            |                          |                     | NO CHANGE           |          | NO CHANGE                                    |

| 15 |        | equired sketch map is to indicate the following, in metric units and must be                                                                                                                                                                                                                                                                                                                       | Included | Not<br>Applicable |
|----|--------|----------------------------------------------------------------------------------------------------------------------------------------------------------------------------------------------------------------------------------------------------------------------------------------------------------------------------------------------------------------------------------------------------|----------|-------------------|
|    | a)     | <b>ded with application</b> :<br>the boundaries and dimensions of any land <u>abutting</u> the subject land that is owned by<br>the owner of the subject land;                                                                                                                                                                                                                                     | x        |                   |
|    | b)     | the <u>approximate distance between</u> the subject land and the nearest <u>Lot line or</u><br><u>landmark</u> such as a bridge or railway crossing;                                                                                                                                                                                                                                               |          |                   |
|    | c)     | the <u>boundaries</u> and <u>dimensions</u> of the subject land, the part that is intended to be <u>severed</u> and the part that is intended to be <u>retained;</u>                                                                                                                                                                                                                               |          |                   |
|    | d)     | the location of all land <u>previously severed</u> from the parcel originally acquired by the <u>current owner</u> of the subject land;                                                                                                                                                                                                                                                            | x        |                   |
|    | e)     | the approximate location of all <u>natural and artificial features</u> ( <i>for example, buildings, railways, roads, watercourses, drainage ditches, banks of rivers or streams, wetlands, wooded areas, wells and septic tanks</i> ) that: (i) are located on the <u>subject land</u> and on land that is <u>adjacent</u> to it, and (ii) in the applicant's opinion, may affect the application; | x        |                   |
|    | f)     | the <u>current uses</u> of land that are <u>adjacent</u> to the subject land ( <i>for example, residential, agricultural or commercial</i> )                                                                                                                                                                                                                                                       | x        |                   |
|    | g)     | the <u>location, width</u> and <u>name</u> of any roads within or abutting the subject land,<br>indicating whether it is an unopened road allowance, a public traveled road, a private<br>road or a right of way (i.e. alley);                                                                                                                                                                     | x        |                   |
|    | h)     | if access to the subject land will be <u>by water only</u> , the location of the parking and boat docking facilities to be used; and                                                                                                                                                                                                                                                               |          |                   |
|    | i)     | the location and nature of any easement affecting the subject land.                                                                                                                                                                                                                                                                                                                                |          |                   |
|    | The ro | equired sketch map has been included with this application form.<br>∕ <sub>es</sub> No                                                                                                                                                                                                                                                                                                             |          |                   |

| Semi-Detached Dwelling                | PROVIDED |
|---------------------------------------|----------|
| Lot Width – minimum 15.0 m            | 16.8m    |
| Lot Area – minimum 450.0 s.m          | 688s.m   |
| Lot Coverage – maximum 45.0%          | EXISTING |
| Main Building Height – maximum 10.0 m | EXISTING |
| Front Yard Depth – minimum 6.0 m      | EXISTING |
| Rear Yard Depth – minimum 7.50 m      | EXISTING |
| Side Yard Width – minimum 1.20 m      | EXISTING |