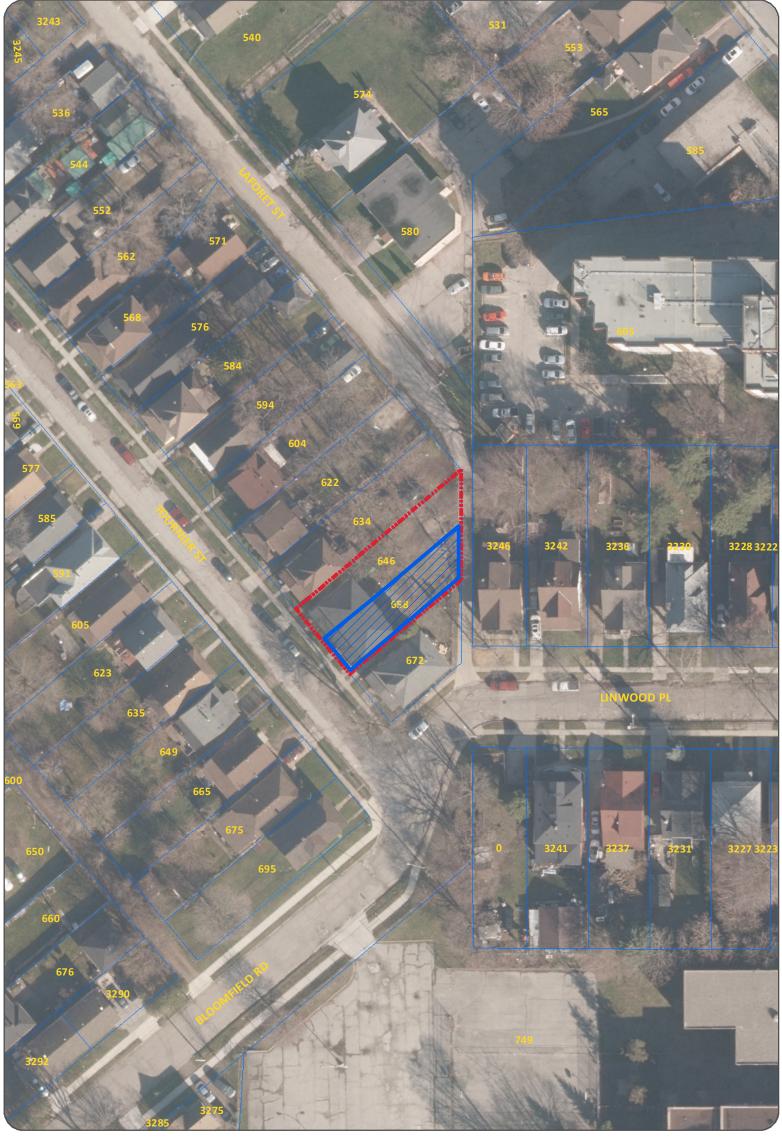

# COMMITTEE OF ADJUSTMENT

APPLICANT : MOHAMMAD UDDIN (13233138 CANADA INC.)

ADDRESS : 646-658 TOURNIER STREET

SEVERED LANDS

SUBJECT LANDS

N.T.S.

#### APPLICATION FOR CONSENT

| Owner:             | 13233138 CANADA INC                             | Location:   | 646 -658 TOURNIER ST                  |
|--------------------|-------------------------------------------------|-------------|---------------------------------------|
| Legal Description: | PLAN 548 W PT LOT A                             | Zoning:     | Residential RD2.2                     |
| Official Plan:     | Residential                                     |             |                                       |
| Explanation:       | Severance of lands, as shown on the att<br>lot. | ached drawi | ng, for the purpose of creating a new |

| 1 | Application Information                                    | 1                                   |                          |                     |                     |          |                                              |
|---|------------------------------------------------------------|-------------------------------------|--------------------------|---------------------|---------------------|----------|----------------------------------------------|
|   | Name of <u>All</u> Owners (as                              |                                     |                          | Contact I           | No.                 | Busine   | ess Telephone No.                            |
|   | Address                                                    |                                     | I                        |                     |                     | Postal   | Code                                         |
|   | E-Mail Address:<br>Name of <b>Contact Persor</b>           | <b>n/Agent</b> (if different than c | owner)                   | Contact             | No.                 | Busine   | ess Telephone No.                            |
|   | Mohammad Hanash                                            | n (Avant Design Ltd)                |                          |                     | 9-2010              |          |                                              |
|   | Address<br>5980 Tecumseh Rd                                | E Windsor . On                      |                          | Postal Co<br>N8T 1E |                     | Fax No   | Э.                                           |
|   | E-Mail Address:                                            |                                     |                          |                     |                     |          |                                              |
|   | PAYMENT CONTACT IN                                         | IFORMATION ONLY:                    |                          |                     |                     |          |                                              |
|   | Name:                                                      |                                     |                          |                     |                     |          |                                              |
|   | Contact No:                                                |                                     |                          |                     |                     |          |                                              |
| 2 | Type and purpose of pr<br>Conveyance<br>□X new lot         | _                                   | lot addition             |                     |                     |          |                                              |
|   | Other (please specify)                                     |                                     |                          |                     |                     |          |                                              |
|   | <ul> <li>mortgage</li> <li>lease in excess of 2</li> </ul> | □<br>21 years □                     | rights-of-wa<br>easement | ау                  |                     |          | ite application for<br>f title/power of sale |
| 3 |                                                            | n(s) to whom the land or            |                          | n land is t         |                     |          |                                              |
|   |                                                            | -                                   |                          | a                   |                     |          |                                              |
| 4 |                                                            | Subject Land (ENTIRE                |                          |                     | nd severed)         | 01       |                                              |
|   | Municipality                                               |                                     | Street Name              |                     |                     |          | t Address                                    |
|   | Windsor                                                    |                                     | TOURNIE                  | R ST                |                     | 646      | 658                                          |
|   | Concession Number(s)                                       |                                     | Registered/F             | Reference           | Plan No.            | Lot/Pa   | art No.(s)                                   |
|   | PLAN 548 W PT LOT A                                        | ; 3807.00SF 25.58FR                 | PLAN 548 W F             | PT LOT A; 3         | 807.00SF 25.58FR    |          | T. LOT A<br>307.00SF25.58FR                  |
|   | Parcel No.                                                 |                                     |                          |                     |                     | 30       | 507.003123.361 N                             |
| 5 | Are there any easement<br>(If Yes, please describe         | ts or restrictive covenan<br>)      | ts affecting t           | he subjed           | ct land? ঐNo        | <u> </u> | ∕es □unknown                                 |
|   |                                                            |                                     |                          |                     |                     |          |                                              |
|   |                                                            |                                     |                          |                     |                     |          |                                              |
| 6 | Description of the Subj<br>Description                     | ect Land and Servicing I            | nformation (1            | to be sev           |                     |          |                                              |
|   | Description                                                | Frontage                            |                          |                     | (A) SEVER<br>metres | ED       | (B) RETAINED                                 |
|   |                                                            | Tionage                             |                          |                     | 8.9m                |          | 7.8                                          |
|   |                                                            | Depth                               |                          |                     | metres              |          | metres                                       |
|   |                                                            |                                     |                          |                     | 25.7m-35.25m        |          | 35.25m-43m                                   |
|   |                                                            | Area                                |                          |                     | square metre        | S        | square metres                                |
|   |                                                            |                                     |                          |                     | 321.9               |          | 267.7                                        |
|   |                                                            | Lot/Part No.(s)                     |                          |                     | PART OF BLOCK A     |          | PART OF BLOCK A & PART OF<br>CLOSED ALLEY    |
|   |                                                            | Registered/Reference P              |                          |                     | PLAN 548            |          | PLAN 548                                     |
|   |                                                            | Water Lot? Yes D N                  | lo X                     |                     |                     |          |                                              |
|   | Use of Property                                            | Existing Use(s)                     |                          |                     | RESIDENTIAL         |          | RESIDENTIAL                                  |
|   |                                                            | Proposed Use(s)                     |                          |                     | RESIDENTIAL         |          | RESIDENTIAL                                  |
|   | Buildings or<br>Structures                                 | Existing (Date of constru           | iction)                  |                     | EXISTING            |          | EXISRTING                                    |
|   |                                                            | Proposed                            |                          |                     | NO CHANGE           |          | NO CHANGE                                    |