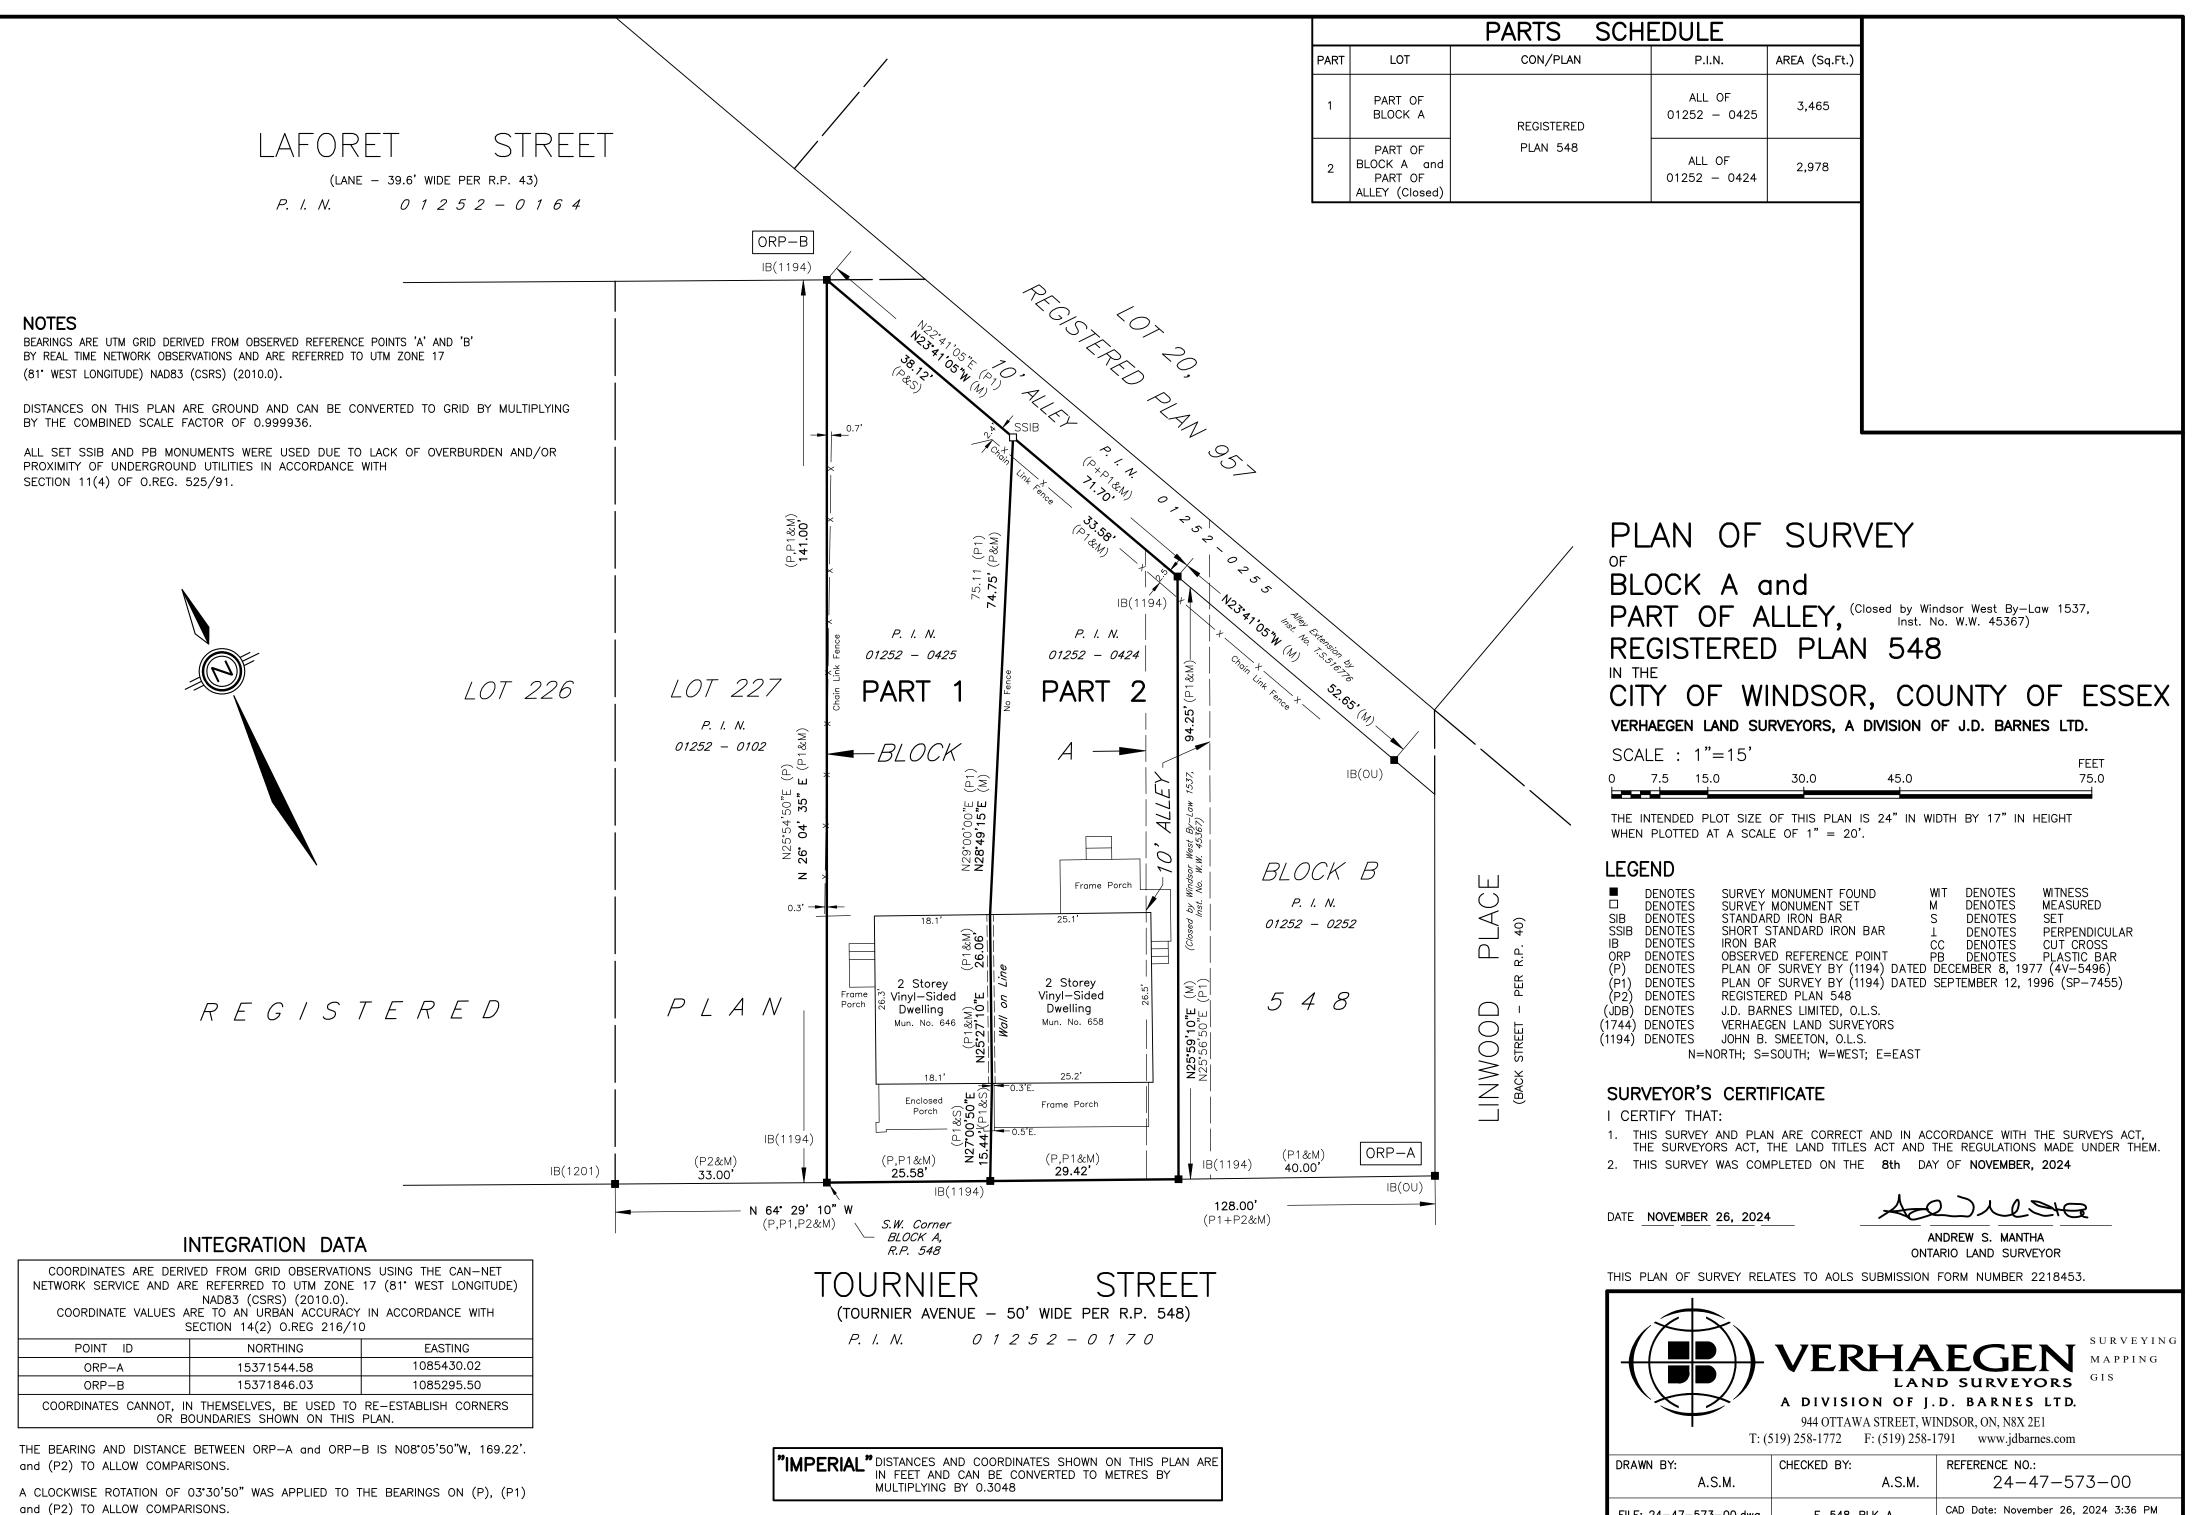

#### APPLICATION FOR CONSENT

| Owner:             | 13233138 CANADA INC                             | Location:   | 646 -658 TOURNIER ST                  |
|--------------------|-------------------------------------------------|-------------|---------------------------------------|
| Legal Description: | PLAN 548 W PT LOT A                             | Zoning:     | Residential RD2.2                     |
| Official Plan:     | Residential                                     |             |                                       |
| Explanation:       | Severance of lands, as shown on the att<br>lot. | ached drawi | ng, for the purpose of creating a new |

| 1 | Application Information                                    | 1                                   |                          |                     |                     |          |                                              |
|---|------------------------------------------------------------|-------------------------------------|--------------------------|---------------------|---------------------|----------|----------------------------------------------|
|   | Name of <u>All</u> Owners (as                              |                                     |                          | Contact I           | No.                 | Busine   | ess Telephone No.                            |
|   | Address                                                    |                                     | I                        |                     |                     | Postal   | Code                                         |
|   | E-Mail Address:<br>Name of <b>Contact Persor</b>           | <b>n/Agent</b> (if different than c | owner)                   | Contact             | No.                 | Busine   | ess Telephone No.                            |
|   | Mohammad Hanash                                            | n (Avant Design Ltd)                |                          |                     | 9-2010              |          |                                              |
|   | Address<br>5980 Tecumseh Rd                                | E Windsor . On                      |                          | Postal Co<br>N8T 1E |                     | Fax No   | Э.                                           |
|   | E-Mail Address:                                            |                                     |                          |                     |                     |          |                                              |
|   | PAYMENT CONTACT IN                                         | IFORMATION ONLY:                    |                          |                     |                     |          |                                              |
|   | Name:                                                      |                                     |                          |                     |                     |          |                                              |
|   | Contact No:                                                |                                     |                          |                     |                     |          |                                              |
| 2 | Type and purpose of pr<br>Conveyance<br>□X new lot         | _                                   | lot addition             |                     |                     |          |                                              |
|   | Other (please specify)                                     |                                     |                          |                     |                     |          |                                              |
|   | <ul> <li>mortgage</li> <li>lease in excess of 2</li> </ul> | □<br>21 years □                     | rights-of-wa<br>easement | ау                  |                     |          | ite application for<br>f title/power of sale |
| 3 |                                                            | n(s) to whom the land or            |                          | n land is t         |                     |          |                                              |
|   |                                                            | -                                   |                          | a                   |                     |          |                                              |
| 4 |                                                            | Subject Land (ENTIRE                |                          |                     | nd severed)         | 01       |                                              |
|   | Municipality                                               |                                     | Street Name              |                     |                     |          | t Address                                    |
|   | Windsor                                                    |                                     | TOURNIE                  | R ST                |                     | 646      | 658                                          |
|   | Concession Number(s)                                       |                                     | Registered/F             | Reference           | Plan No.            | Lot/Pa   | art No.(s)                                   |
|   | PLAN 548 W PT LOT A                                        | ; 3807.00SF 25.58FR                 | PLAN 548 W F             | PT LOT A; 3         | 807.00SF 25.58FR    |          | T. LOT A<br>307.00SF25.58FR                  |
|   | Parcel No.                                                 |                                     |                          |                     |                     | 30       | 507.003123.361 N                             |
| 5 | Are there any easement<br>(If Yes, please describe         | ts or restrictive covenan<br>)      | ts affecting t           | he subjed           | ct land? ঐNo        | <u> </u> | ∕es □unknown                                 |
|   |                                                            |                                     |                          |                     |                     |          |                                              |
|   |                                                            |                                     |                          |                     |                     |          |                                              |
| 6 | Description of the Subj<br>Description                     | ect Land and Servicing I            | nformation (1            | to be sev           |                     |          |                                              |
|   | Description                                                | Frontage                            |                          |                     | (A) SEVER<br>metres | ED       | (B) RETAINED                                 |
|   |                                                            | Tionage                             |                          |                     | 8.9m                |          | 7.8                                          |
|   |                                                            | Depth                               |                          |                     | metres              |          | metres                                       |
|   |                                                            |                                     |                          |                     | 25.7m-35.25m        |          | 35.25m-43m                                   |
|   |                                                            | Area                                |                          |                     | square metre        | S        | square metres                                |
|   |                                                            |                                     |                          |                     | 321.9               |          | 267.7                                        |
|   |                                                            | Lot/Part No.(s)                     |                          |                     | PART OF BLOCK A     |          | PART OF BLOCK A & PART OF<br>CLOSED ALLEY    |
|   |                                                            | Registered/Reference P              |                          |                     | PLAN 548            |          | PLAN 548                                     |
|   |                                                            | Water Lot? Yes D N                  | lo X                     |                     |                     |          |                                              |
|   | Use of Property                                            | Existing Use(s)                     |                          |                     | RESIDENTIAL         |          | RESIDENTIAL                                  |
|   |                                                            | Proposed Use(s)                     |                          |                     | RESIDENTIAL         |          | RESIDENTIAL                                  |
|   | Buildings or<br>Structures                                 | Existing (Date of constru           | iction)                  |                     | EXISTING            |          | EXISRTING                                    |
|   |                                                            | Proposed                            |                          |                     | NO CHANGE           |          | NO CHANGE                                    |

| 15 |        | equired sketch map is to indicate the following, in metric units and must be                                                                                                                                                                                                                                                                                                                       | Included | Not<br>Applicable |
|----|--------|----------------------------------------------------------------------------------------------------------------------------------------------------------------------------------------------------------------------------------------------------------------------------------------------------------------------------------------------------------------------------------------------------|----------|-------------------|
|    | a)     | <b>ded with application</b> :<br>the boundaries and dimensions of any land <u>abutting</u> the subject land that is owned by<br>the owner of the subject land;                                                                                                                                                                                                                                     | x        |                   |
|    | b)     | the <u>approximate distance between</u> the subject land and the nearest <u>Lot line or</u><br><u>landmark</u> such as a bridge or railway crossing;                                                                                                                                                                                                                                               |          |                   |
|    | c)     | the <u>boundaries</u> and <u>dimensions</u> of the subject land, the part that is intended to be <u>severed</u> and the part that is intended to be <u>retained;</u>                                                                                                                                                                                                                               |          |                   |
|    | d)     | the location of all land <u>previously severed</u> from the parcel originally acquired by the <u>current owner</u> of the subject land;                                                                                                                                                                                                                                                            | x        |                   |
|    | e)     | the approximate location of all <u>natural and artificial features</u> ( <i>for example, buildings, railways, roads, watercourses, drainage ditches, banks of rivers or streams, wetlands, wooded areas, wells and septic tanks</i> ) that: (i) are located on the <u>subject land</u> and on land that is <u>adjacent</u> to it, and (ii) in the applicant's opinion, may affect the application; | x        |                   |
|    | f)     | the <u>current uses</u> of land that are <u>adjacent</u> to the subject land ( <i>for example, residential, agricultural or commercial</i> )                                                                                                                                                                                                                                                       | x        |                   |
|    | g)     | the <u>location, width</u> and <u>name</u> of any roads within or abutting the subject land,<br>indicating whether it is an unopened road allowance, a public traveled road, a private<br>road or a right of way (i.e. alley);                                                                                                                                                                     | x        |                   |
|    | h)     | if access to the subject land will be <u>by water only</u> , the location of the parking and boat docking facilities to be used; and                                                                                                                                                                                                                                                               |          |                   |
|    | i)     | the location and nature of any easement affecting the subject land.                                                                                                                                                                                                                                                                                                                                |          |                   |
|    | The ro | equired sketch map has been included with this application form.<br>∕ <sub>es</sub> No                                                                                                                                                                                                                                                                                                             |          |                   |