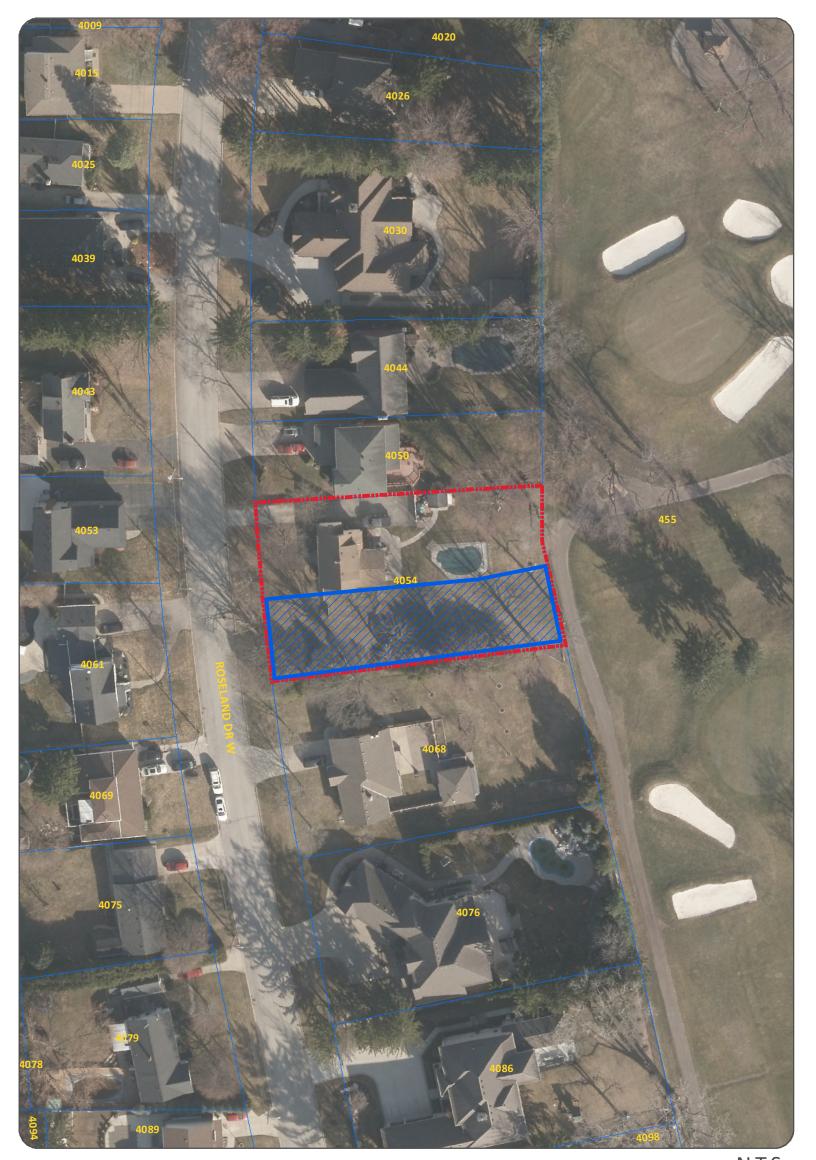

# **COMMITTEE OF ADJUSTMENT**

**APPLICANT: GJB REAL ESTATE INC.** 

**ADDRESS: 4054 ROSELAND DRIVE WEST** 

SUBJECT LANDS

SEVERED LANDS

N.T.S.

**DATE: JANUARY 30, 2025** FILE NO.: A-078/24 & B-051/24

#### APPLICATION FOR CONSENT

Owner: GJB REAL ESTATE INC Location: 4054 ROSELAND DR W

**Legal Description:** PLAN 1478 N PT LOT 149 **Zoning:** Residential RD1.4

Official Plan: Residential

**Explanation:** Severance of lands, as shown on the attached drawing, for the purpose of creating a new