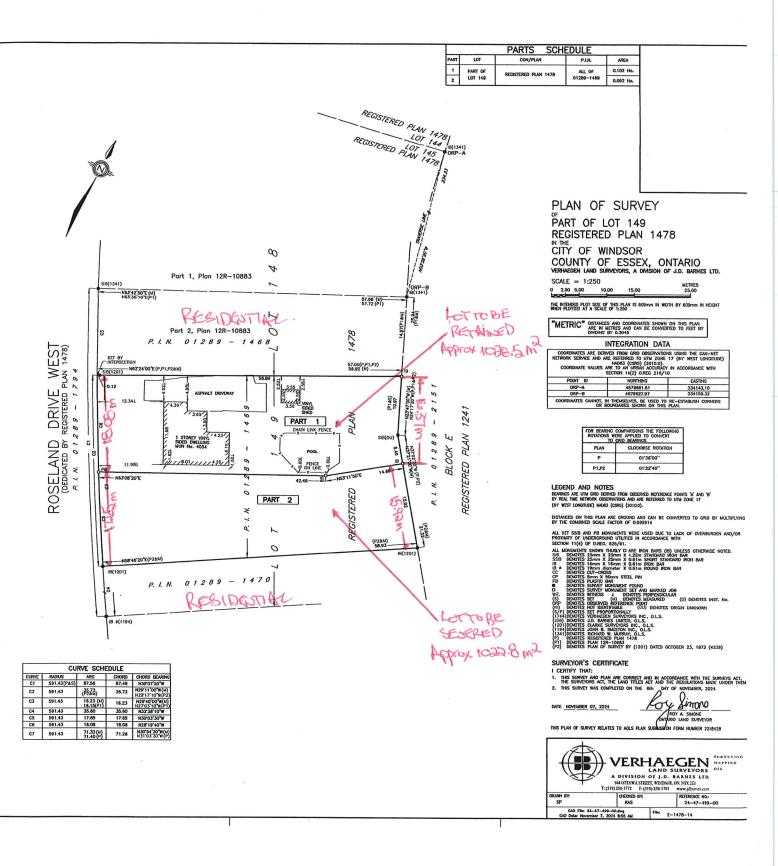

#### APPLICATION FOR CONSENT

Owner: GJB REAL ESTATE INC Location: 4054 ROSELAND DR W

**Legal Description:** PLAN 1478 N PT LOT 149 **Zoning:** Residential RD1.4

Official Plan: Residential

**Explanation:** Severance of lands, as shown on the attached drawing, for the purpose of creating a new

| 1 | Application Information                |                              |                               |             |                   |          |                       |
|---|----------------------------------------|------------------------------|-------------------------------|-------------|-------------------|----------|-----------------------|
|   | Name of All Owners (as                 | listed on deed)              |                               | Contact I   | No.               | Busine   | ss Telephone No.      |
|   | GIB REALE                              | ESTATE INC.                  |                               |             |                   | 5,9      | 971-6338<br>Code      |
|   | Address 4284 Ro                        | SELAND DRUE W                | JEST                          |             |                   | Postal   | Code                  |
|   | E Mail Address: O.S. bo                | ed No 7000                   | Juna.                         |             |                   | No       | 16129                 |
|   | E-Mail Address: Name of Contact Person | n/Agent (if different than o | owner)                        | Contact     | No.               | Busine   | ss Telephone No.      |
|   | MUGNAEL                                | Supre                        |                               |             |                   | 226      | 348-8344              |
|   | Address 1039 MA                        | JENDA WHY.                   |                               | Postal C    |                   | Fax No   |                       |
|   |                                        |                              |                               | Halos       | 11/               | 17       | IA.                   |
|   | E-Mail Address:                        | ancil: On                    |                               |             |                   |          |                       |
|   | PAYMENT CONTACT IN Name:               | FORMATION ONLY:              |                               |             | ž                 |          |                       |
|   | Contact No:                            |                              |                               |             |                   |          |                       |
| 2 | Type and purpose of pr                 | onosed transaction:          |                               |             |                   |          |                       |
| 2 | Conveyance                             | oposeu transaction.          |                               |             |                   |          |                       |
|   | new lot                                |                              | lot addition                  |             |                   |          |                       |
|   | Other (please specify)  mortgage       |                              | rights-of-wa                  | 21/         | 900               | aanara   | te application for    |
| • | ☐ lease in excess of 2                 | 21 vears □                   | easement                      |             | valid             | dation o | f title/power of sale |
| 3 |                                        | (s) to whom the land or      |                               | ı land is i | to be transferred | i, charg | jed or leased:        |
| 4 |                                        |                              |                               | 4-11        |                   |          |                       |
| 4 | Municipality                           | Subject Land (ENTIRE         | Street Name                   |             | nd severed)       | Stroot   | Address               |
|   | WINDSOR                                |                              |                               |             | ELLEST            |          | 54                    |
|   | Concession Number(s)                   |                              | Registered/Reference Plan No. |             |                   | •        |                       |
|   | AIG                                    |                              | 14                            | 78          |                   | PART     | TE LOT 14             |
|   | Parcel No.                             |                              |                               |             |                   | 1        |                       |
| 5 | Are there any easement                 | ts or restrictive covenan    | ts affecting t                | he subje    | ct land? 🔲 No     | Y        | es unknown            |
|   | (ii res, piease describe               | ,                            |                               |             |                   |          |                       |
|   |                                        |                              |                               |             |                   |          |                       |
|   | -                                      |                              |                               |             |                   |          |                       |
| 6 | Description of the Subj                | ect Land and Servicing I     | nformation (t                 | to be sev   | ered/leased) (in  | metric   | units)                |
|   | Description                            |                              |                               |             | (A) SEVER         | ED       | (B) RETAINED          |
|   |                                        | Frontage                     |                               |             | metres            |          | metres                |
|   |                                        | Depth                        |                               |             | metres            |          | metres                |
|   |                                        |                              |                               |             | 58m               |          | 56.92m                |
|   |                                        | Area                         |                               |             | square metro      | es       | square metres         |
|   |                                        |                              |                               |             | 8.5501            | MZ       | 10285 m2              |
|   |                                        | Lot/Part No.(s)              |                               |             | Partot Part       | Lot      | Part et Part Let      |
|   |                                        | Registered/Reference P       | lan No.                       | ,           | 1478              | 3        | (479)                 |
|   |                                        | Water Lot? Yes               | No X                          |             |                   |          |                       |
|   | Use of Property                        | Existing Use(s)              |                               |             | RESIDENTI         | M.       | RESIDENTAL            |
|   |                                        | Proposed Use(s)              |                               |             | RESIDENT          |          | RESIDENTIAL           |
|   | Buildings or<br>Structures             | Existing (Date of constru    | iction)                       |             | AIG               |          | 1949                  |
|   | - Ciruotures                           | Proposed                     |                               |             | UPKPOOF           | )        | House wife            |
|   |                                        |                              |                               |             | nkhant            | •        | KEWAIN                |