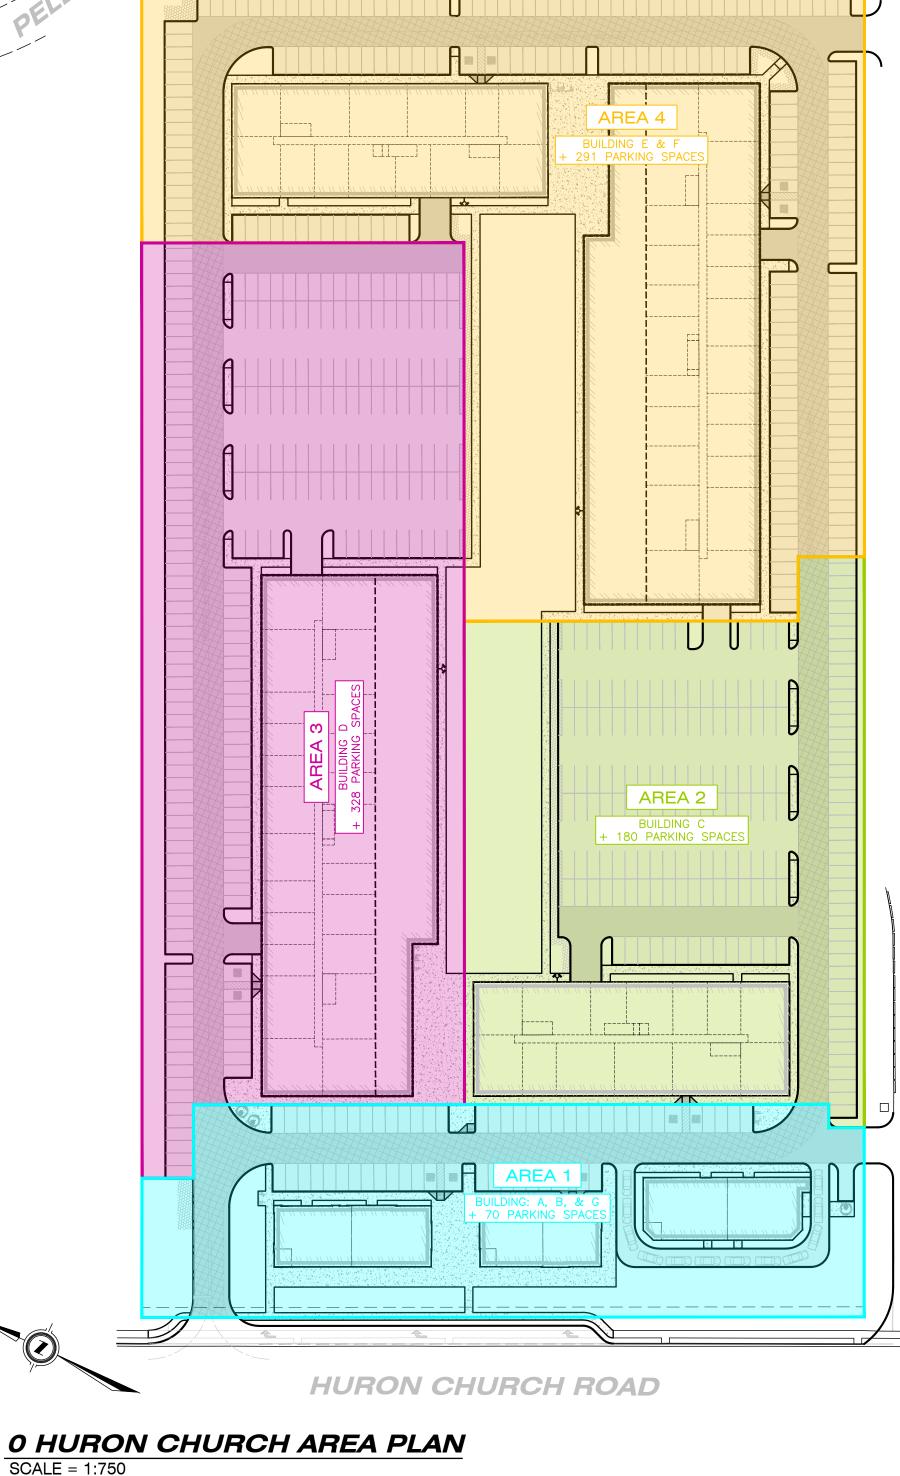

The consent application is for the severance of the parcel into two lots with the severed lands being the three commercial buildings along Huron Church and the retained lands as the four residential buildings. The lot is required to be severed to separate the two land uses as a requirement for financing as banks will not provide financing for two different land uses on the same parcel.

Gateway Village Inc. C/O Westdell Development Corp.

Paul Kitson VP Planning & Development Hashim Imtiaz
Development Coordinator

| 1 | Application information                                                                                   |                                                                                                  |                             |                   |                    |             |                              |  |  |  |
|---|-----------------------------------------------------------------------------------------------------------|--------------------------------------------------------------------------------------------------|-----------------------------|-------------------|--------------------|-------------|------------------------------|--|--|--|
|   | Name of All Owners (as Gateway Village                                                                    | ,                                                                                                |                             | Contact N         |                    |             | ss Telephone No.<br>850-0000 |  |  |  |
|   |                                                                                                           | chmond St Suite 3B, Londo                                                                        |                             | Postal (<br>N5X 3 |                    |             |                              |  |  |  |
|   | E-Mail Address:                                                                                           | gwestuelicorp.com                                                                                |                             |                   |                    |             |                              |  |  |  |
|   | Name of Contact Person Paul Kitson                                                                        | n/Agent (if different than o                                                                     | wner)                       | Contact           |                    |             | ss Telephone No.<br>850-0000 |  |  |  |
|   | Address 1701 Ri                                                                                           | chmond St Suite 3B, Lo                                                                           | ndon ON                     | Postal Co         | de                 | Fax No      |                              |  |  |  |
|   |                                                                                                           | @westdellcorp.com                                                                                |                             | N5X 3Y            | 2                  |             |                              |  |  |  |
|   | PAYMENT CONTACT IN<br>Name: Paul Kitson                                                                   | IFORMATION ONLY:                                                                                 | nvi di fi                   |                   |                    |             |                              |  |  |  |
|   | Contact No: 519-850-000                                                                                   | 0 #203                                                                                           |                             | -                 |                    |             |                              |  |  |  |
| 2 | Type and purpose of pr                                                                                    |                                                                                                  |                             |                   |                    |             |                              |  |  |  |
|   | Conveyance new lot                                                                                        | 0                                                                                                | lot additio                 | n                 |                    |             |                              |  |  |  |
|   | Other (please specify) mortgage                                                                           |                                                                                                  | rights-of-v                 | •                 |                    |             | te application for           |  |  |  |
| 3 | The name of the person                                                                                    | 21 years <b>a</b> n(s) to whom the land or                                                       | easement                    | in land is t      | valid              | lation of   | f title/power of sale        |  |  |  |
| • | Gateway Villag                                                                                            |                                                                                                  | un miterest                 | iailu 15 (        | o pe nansielled    | , unarg     | eu VI IEdSEU.                |  |  |  |
| 4 |                                                                                                           | Subject Land (ENTIRE                                                                             | PARCEL - I                  | etained an        | id severed)        |             | - 50                         |  |  |  |
| • | Municipality                                                                                              | e oubject Land (LIVINE                                                                           | Street Nam                  |                   | Street Address     |             |                              |  |  |  |
|   | City of Windso                                                                                            | r                                                                                                | Huron                       | Churc             | h Road             |             |                              |  |  |  |
|   | Concession Number(s)                                                                                      | Registered                                                                                       | gistered/Reference Plan No. |                   |                    | art No.(s)  |                              |  |  |  |
|   | Concession 1                                                                                              |                                                                                                  |                             |                   |                    |             |                              |  |  |  |
|   | Parcel No. 01221 - 0                                                                                      | Pla                                                                                              | an 12R-14334                |                   |                    | 63 & 64     |                              |  |  |  |
| 5 |                                                                                                           | Are there any easements or restrictive covenants affecting the subject land?    No   Yes unknown |                             |                   |                    |             |                              |  |  |  |
|   | (If Yes, please describe) Part 8 labeled on plan subject to easement for 3.05m alley                      |                                                                                                  |                             |                   |                    |             |                              |  |  |  |
|   | Easement for access across University Shopping Mall previously approved labeled as Part 1, Plan 12R-29487 |                                                                                                  |                             |                   |                    |             |                              |  |  |  |
|   | Easement for access a                                                                                     | cross University Snopping                                                                        | iviali previo               | usiy approv       | reu labeled as Pa  | urt 1, Pli  | an 12K-2948/                 |  |  |  |
| 6 | Description of the Subj                                                                                   | ect Land and Servicing I                                                                         | nformation                  | (to be seve       | ered/leased) (in   | metric      | units)                       |  |  |  |
|   | Description                                                                                               |                                                                                                  |                             |                   |                    |             | (B) RETAINED                 |  |  |  |
|   |                                                                                                           | Frontage                                                                                         |                             |                   | 143.9 metres 42.30 |             | 143.9                        |  |  |  |
|   |                                                                                                           | Depth                                                                                            |                             |                   |                    |             | 222.52                       |  |  |  |
|   |                                                                                                           | Area                                                                                             |                             |                   | square metres      |             | square metres                |  |  |  |
|   |                                                                                                           |                                                                                                  |                             |                   | 3719.9             |             | 31,709                       |  |  |  |
|   |                                                                                                           | Lot/Part No.(s)                                                                                  |                             |                   |                    |             | Part 7                       |  |  |  |
|   |                                                                                                           | Registered/Reference Pl                                                                          |                             | N/A               |                    |             | N/A                          |  |  |  |
|   |                                                                                                           |                                                                                                  | No 🛢                        |                   | N/A                |             | N/A                          |  |  |  |
|   | Use of Property                                                                                           | Existing Use(s)  Proposed Use(s)                                                                 |                             |                   | Vacant Land        |             | Vacant Land                  |  |  |  |
|   |                                                                                                           |                                                                                                  |                             | Commercial        |                    | Residential |                              |  |  |  |
|   | Buildings or<br>Structures                                                                                | Existing (Date of constru<br>Proposed                                                            |                             | N/A N             |                    | N/A         |                              |  |  |  |
|   |                                                                                                           |                                                                                                  |                             | October 2         | Spring 2026        |             |                              |  |  |  |