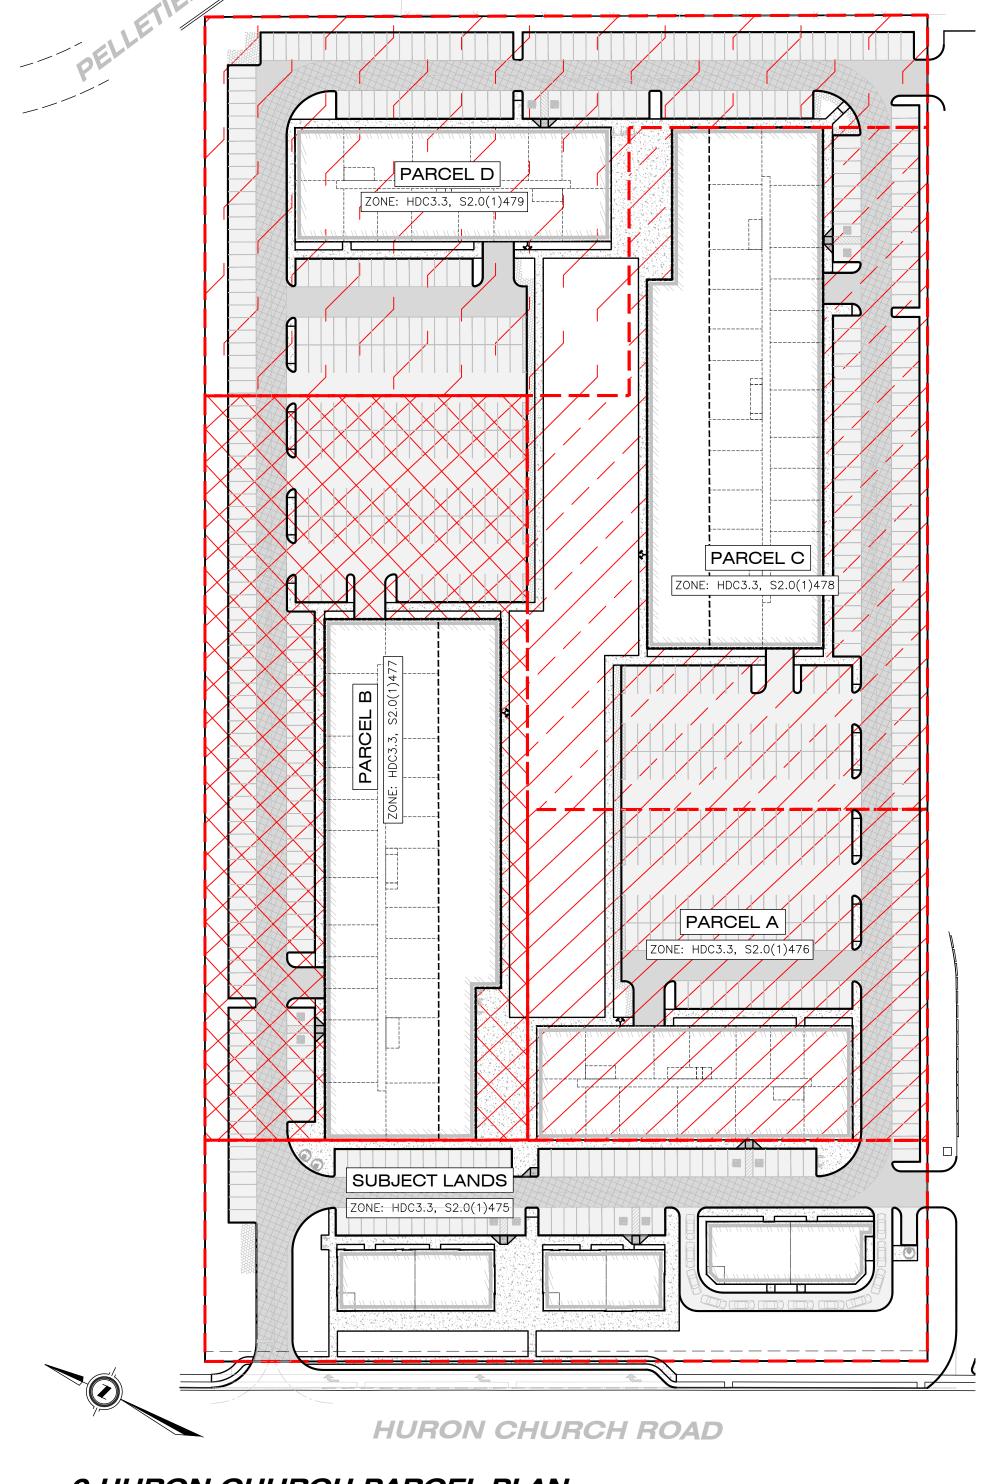

### APPLICATION FOR CONSENT

Owner: GATEWAY VILLAGE INC Location: 0 HURON CHURCH RD

**Legal Description:** CON 1 PT LOT 63 PT LOT **Zoning:** Holding Commercial District 3.3

64;SANDWICH W RP 12R14334 (CD3.3) with site specific PARTS;1 2; S.20(1)278, S.20(1)476, S.20(1)477, S.20(1)478, &

S.20(1)479

Official Plan: Mixed-Use Node

**Explanation:** Severance of lands, as shown on the attached drawing, for the purpose of creating a new

lot with easements.

The consent application is for the severance of the parcel into two lots with the severed lands being the three commercial buildings along Huron Church and the retained lands as the four residential buildings. The lot is required to be severed to separate the two land uses as a requirement for financing as banks will not provide financing for two different land uses on the same parcel.

#### Transferor:

Gateway Village Inc. 1701 Richmond Street Suite 3B, London ON N5X 3Y2 519-850-0000 #203

- Part 3 of Plan 12R-14334 as per the severance sketch in favour of the University Shopping Centre for proposed access between the two commercial sites.

#### Transferee:

University Shopping Centre Inc. 1701 Richmond Street Suite 3B, London ON N5X 3Y2 519-850-0000 #203

Plan 12R-14334 Part 3 is the access across Gateway Village Inc., in favour of existing University Shopping Centre Inc. Plan 12R-14334 Part 3 denotes the approximate location of the driveway from the North Entrance off Huron Church Road continuing South to connect with Plan 12R-14334 Parts 9-12 from University Shopping Centre Inc. This easement is proposed for access between the two commercial sites.

#### **Transferor:**

University Shopping Centre Inc. 1701 Richmond Street Suite 3B, London ON N5X 3Y2 519-850-0000 #203

- Parts 9-12 of Plan 12R-14334 as per the severance sketch in favour of Gateway Village for proposed access between the two commercial sites.

#### Transferee:

Gateway Village Inc. 1701 Richmond Street Suite 3B, London ON N5X 3Y2 519-850-0000 #203

Plan 12R-14334 Parts 12 and 9-11 in favour of Gateway Village Inc., from University Shopping Centre Inc., for access from the existing Huron Church entrance. Plan 12R-14334 Part 12 denotes the approximate location of the existing driveway/entrance serving the centre. Part 9-11 were created to join Part 3 as there is an existing easement running East to West across the University shopping Centre lands, this easement is labelled on the provided severance sketch. This easement is proposed for access between the two commercial sites.