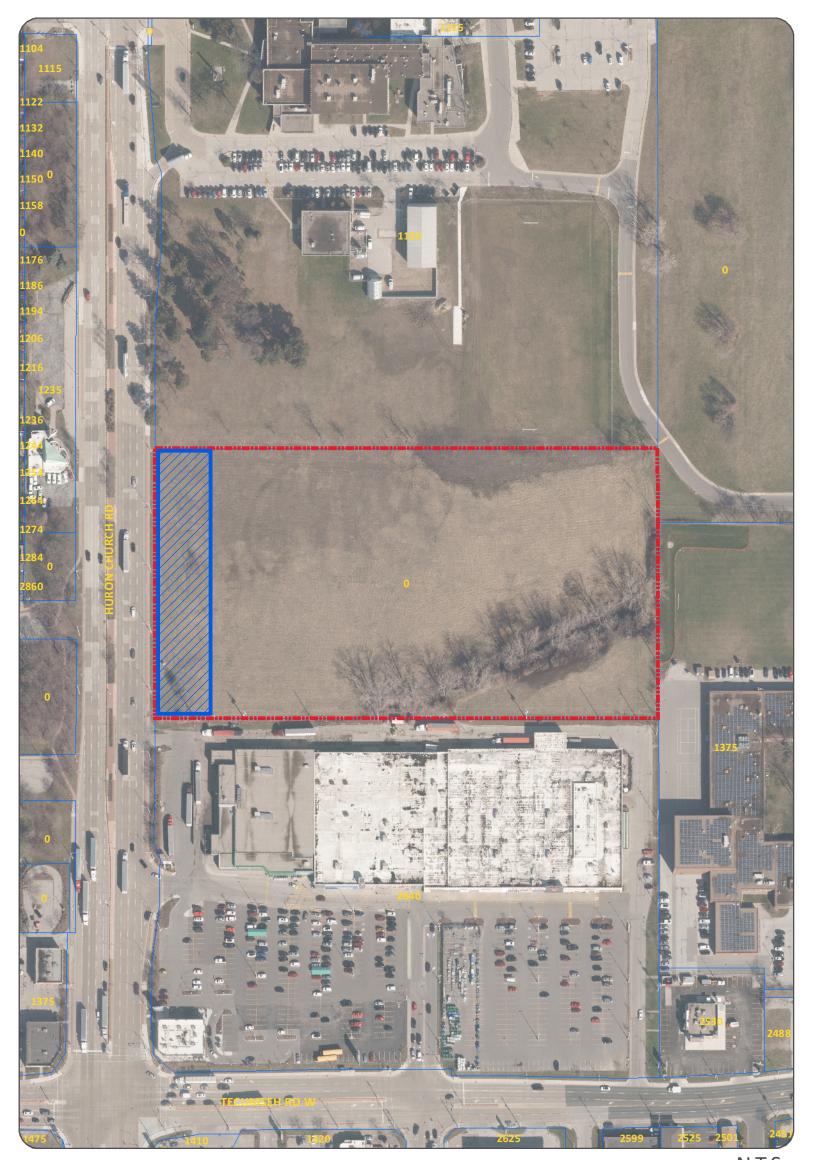

### APPLICATION FOR CONSENT

Owner: GATEWAY VILLAGE INC Location: 0 HURON CHURCH RD

**Legal Description:** CON 1 PT LOT 63 PT LOT **Zoning:** Holding Commercial District 3.3

64;SANDWICH W RP 12R14334 (CD3.3) with site specific PARTS;1 2; S.20(1)278, S.20(1)476, S.20(1)477, S.20(1)478, &

S.20(1)479

Official Plan: Mixed-Use Node

**Explanation:** Severance of lands, as shown on the attached drawing, for the purpose of creating a new

lot with easements.

The consent application is for the severance of the parcel into two lots with the severed lands being the three commercial buildings along Huron Church and the retained lands as the four residential buildings. The lot is required to be severed to separate the two land uses as a requirement for financing as banks will not provide financing for two different land uses on the same parcel.