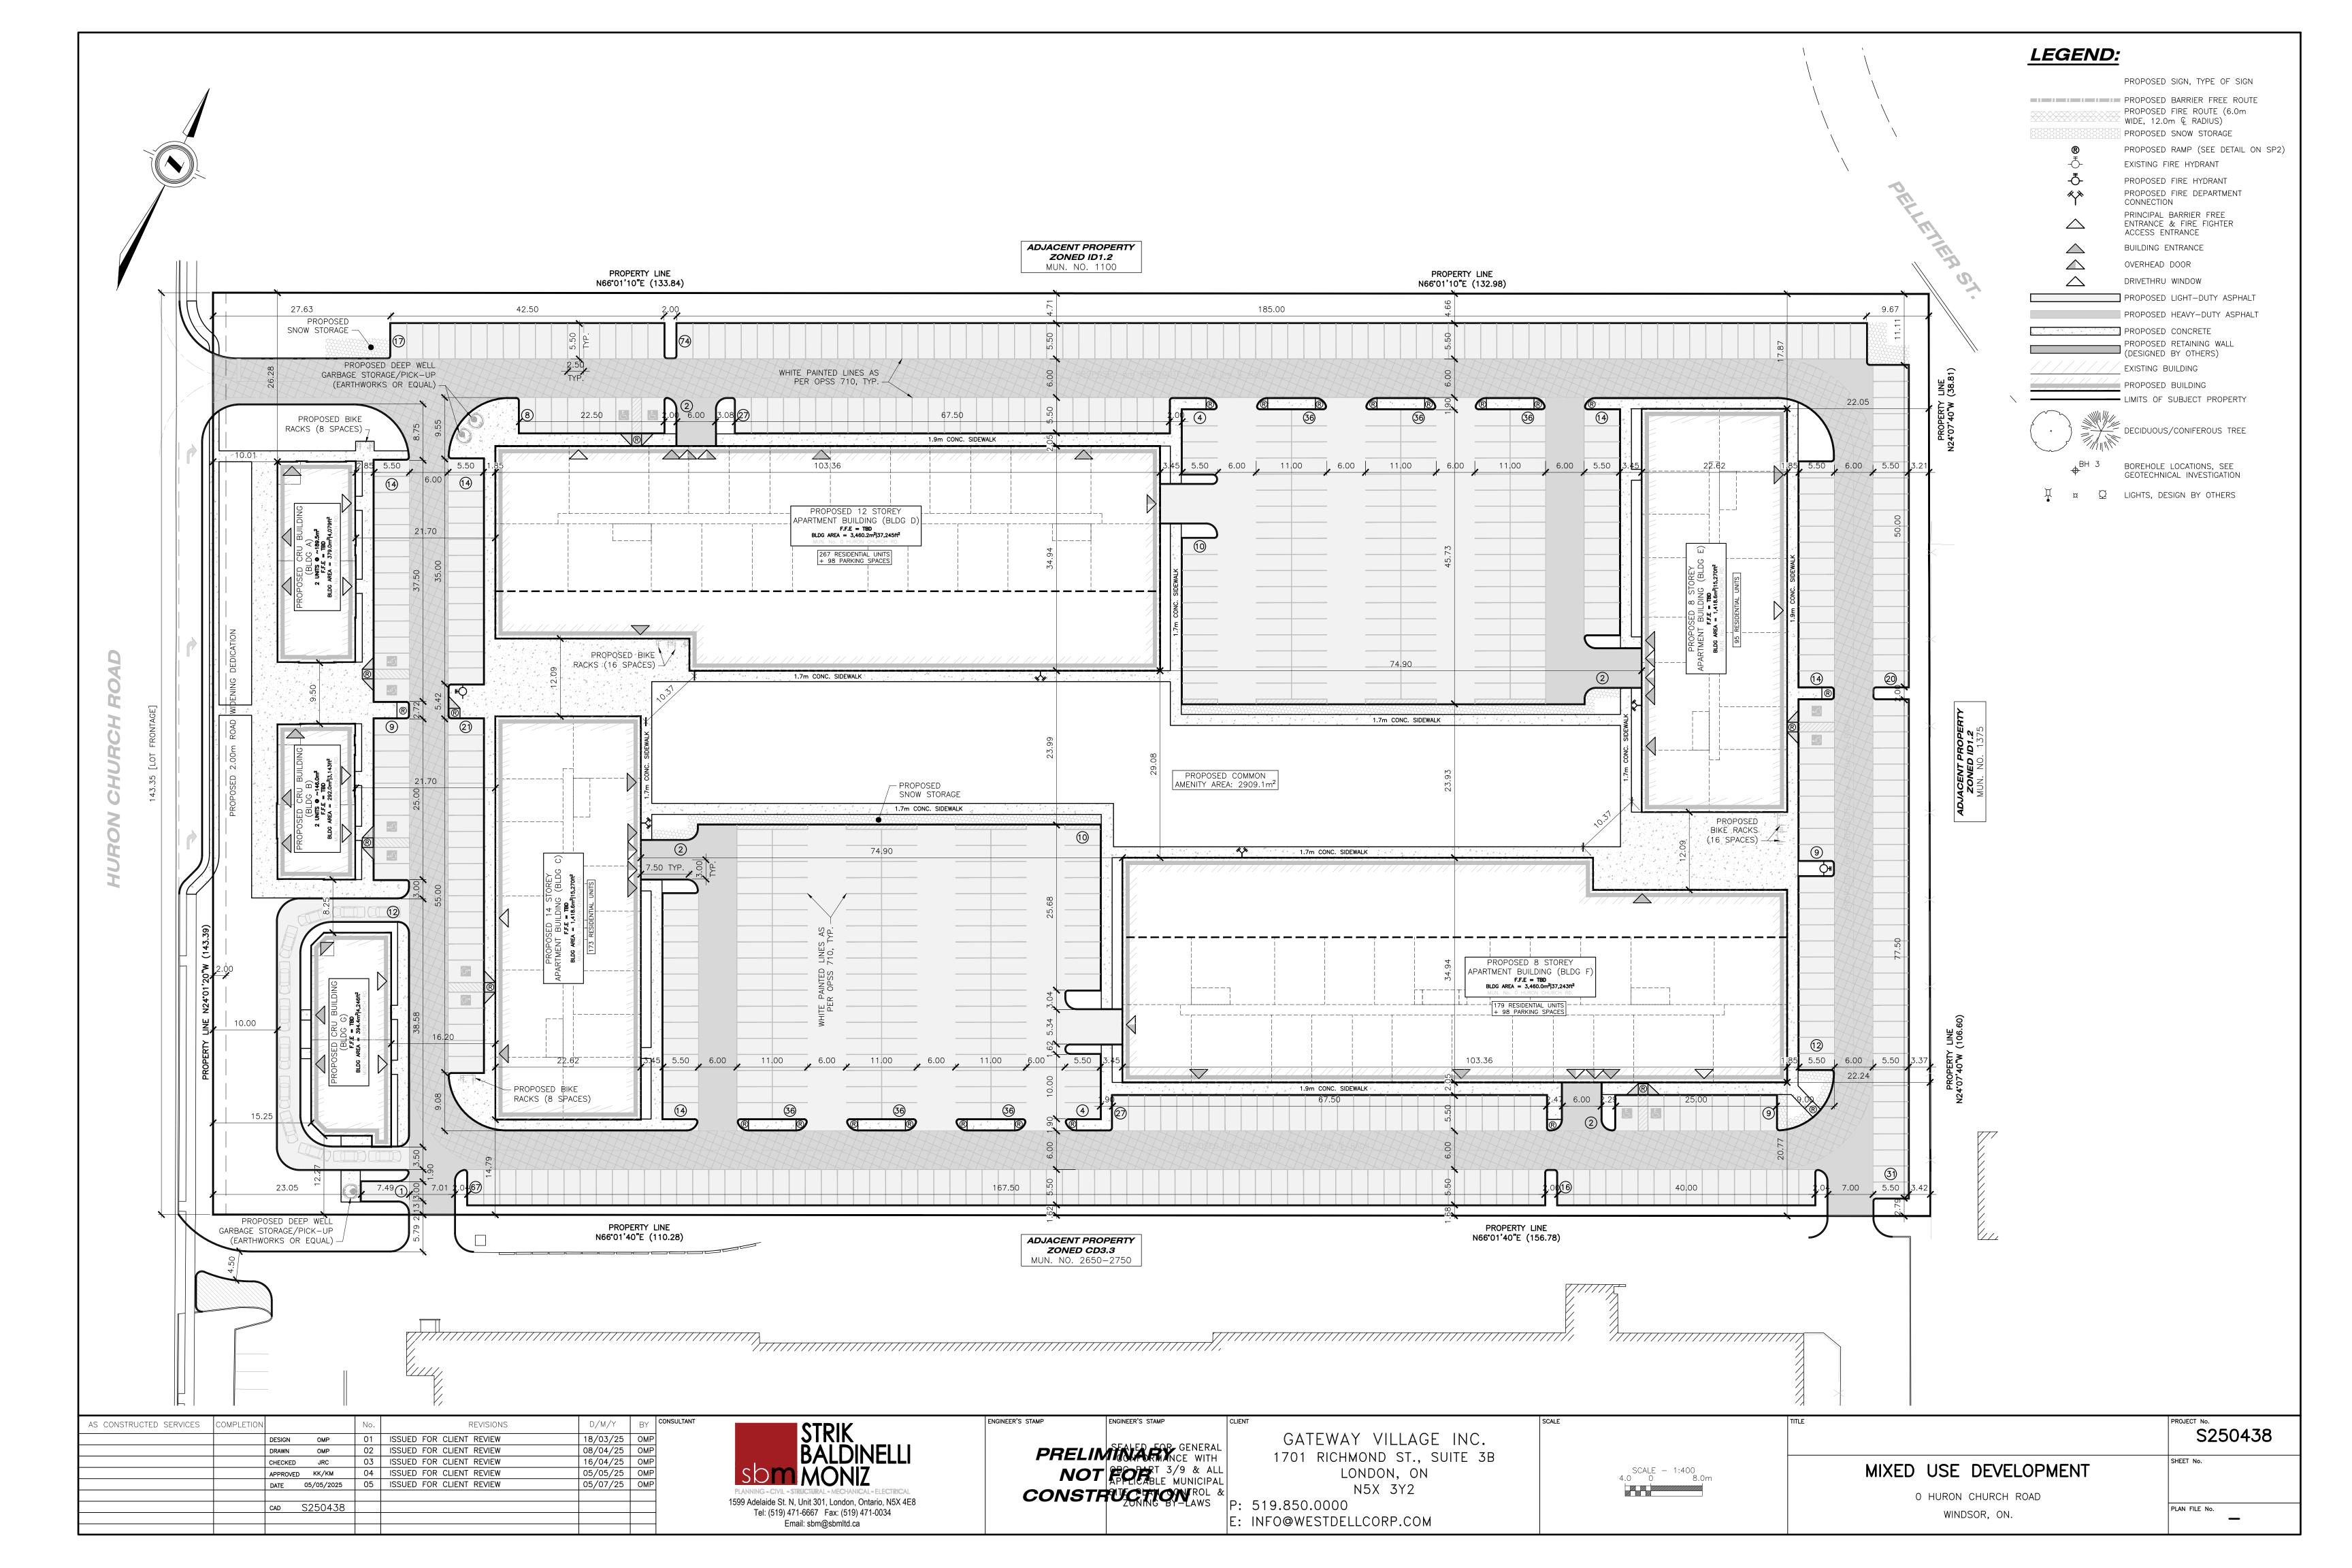

The consent application is for the severance of the parcel into two lots with the severed lands being the three commercial buildings along Huron Church and the retained lands as the four residential buildings. The lot is required to be severed to separate the two land uses as a requirement for financing as banks will not provide financing for two different land uses on the same parcel.

#### Transferor:

Gateway Village Inc. 1701 Richmond Street Suite 3B, London ON N5X 3Y2 519-850-0000 #203

- Part 3 of Plan 12R-14334 as per the severance sketch in favour of the University Shopping Centre for proposed access between the two commercial sites.

#### Transferee:

University Shopping Centre Inc. 1701 Richmond Street Suite 3B, London ON N5X 3Y2 519-850-0000 #203

Plan 12R-14334 Part 3 is the access across Gateway Village Inc., in favour of existing University Shopping Centre Inc. Plan 12R-14334 Part 3 denotes the approximate location of the driveway from the North Entrance off Huron Church Road continuing South to connect with Plan 12R-14334 Parts 9-12 from University Shopping Centre Inc. This easement is proposed for access between the two commercial sites.

#### **Transferor:**

University Shopping Centre Inc. 1701 Richmond Street Suite 3B, London ON N5X 3Y2 519-850-0000 #203

- Parts 9-12 of Plan 12R-14334 as per the severance sketch in favour of Gateway Village for proposed access between the two commercial sites.

#### Transferee:

Gateway Village Inc. 1701 Richmond Street Suite 3B, London ON N5X 3Y2 519-850-0000 #203

Plan 12R-14334 Parts 12 and 9-11 in favour of Gateway Village Inc., from University Shopping Centre Inc., for access from the existing Huron Church entrance. Plan 12R-14334 Part 12 denotes the approximate location of the existing driveway/entrance serving the centre. Part 9-11 were created to join Part 3 as there is an existing easement running East to West across the University shopping Centre lands, this easement is labelled on the provided severance sketch. This easement is proposed for access between the two commercial sites.