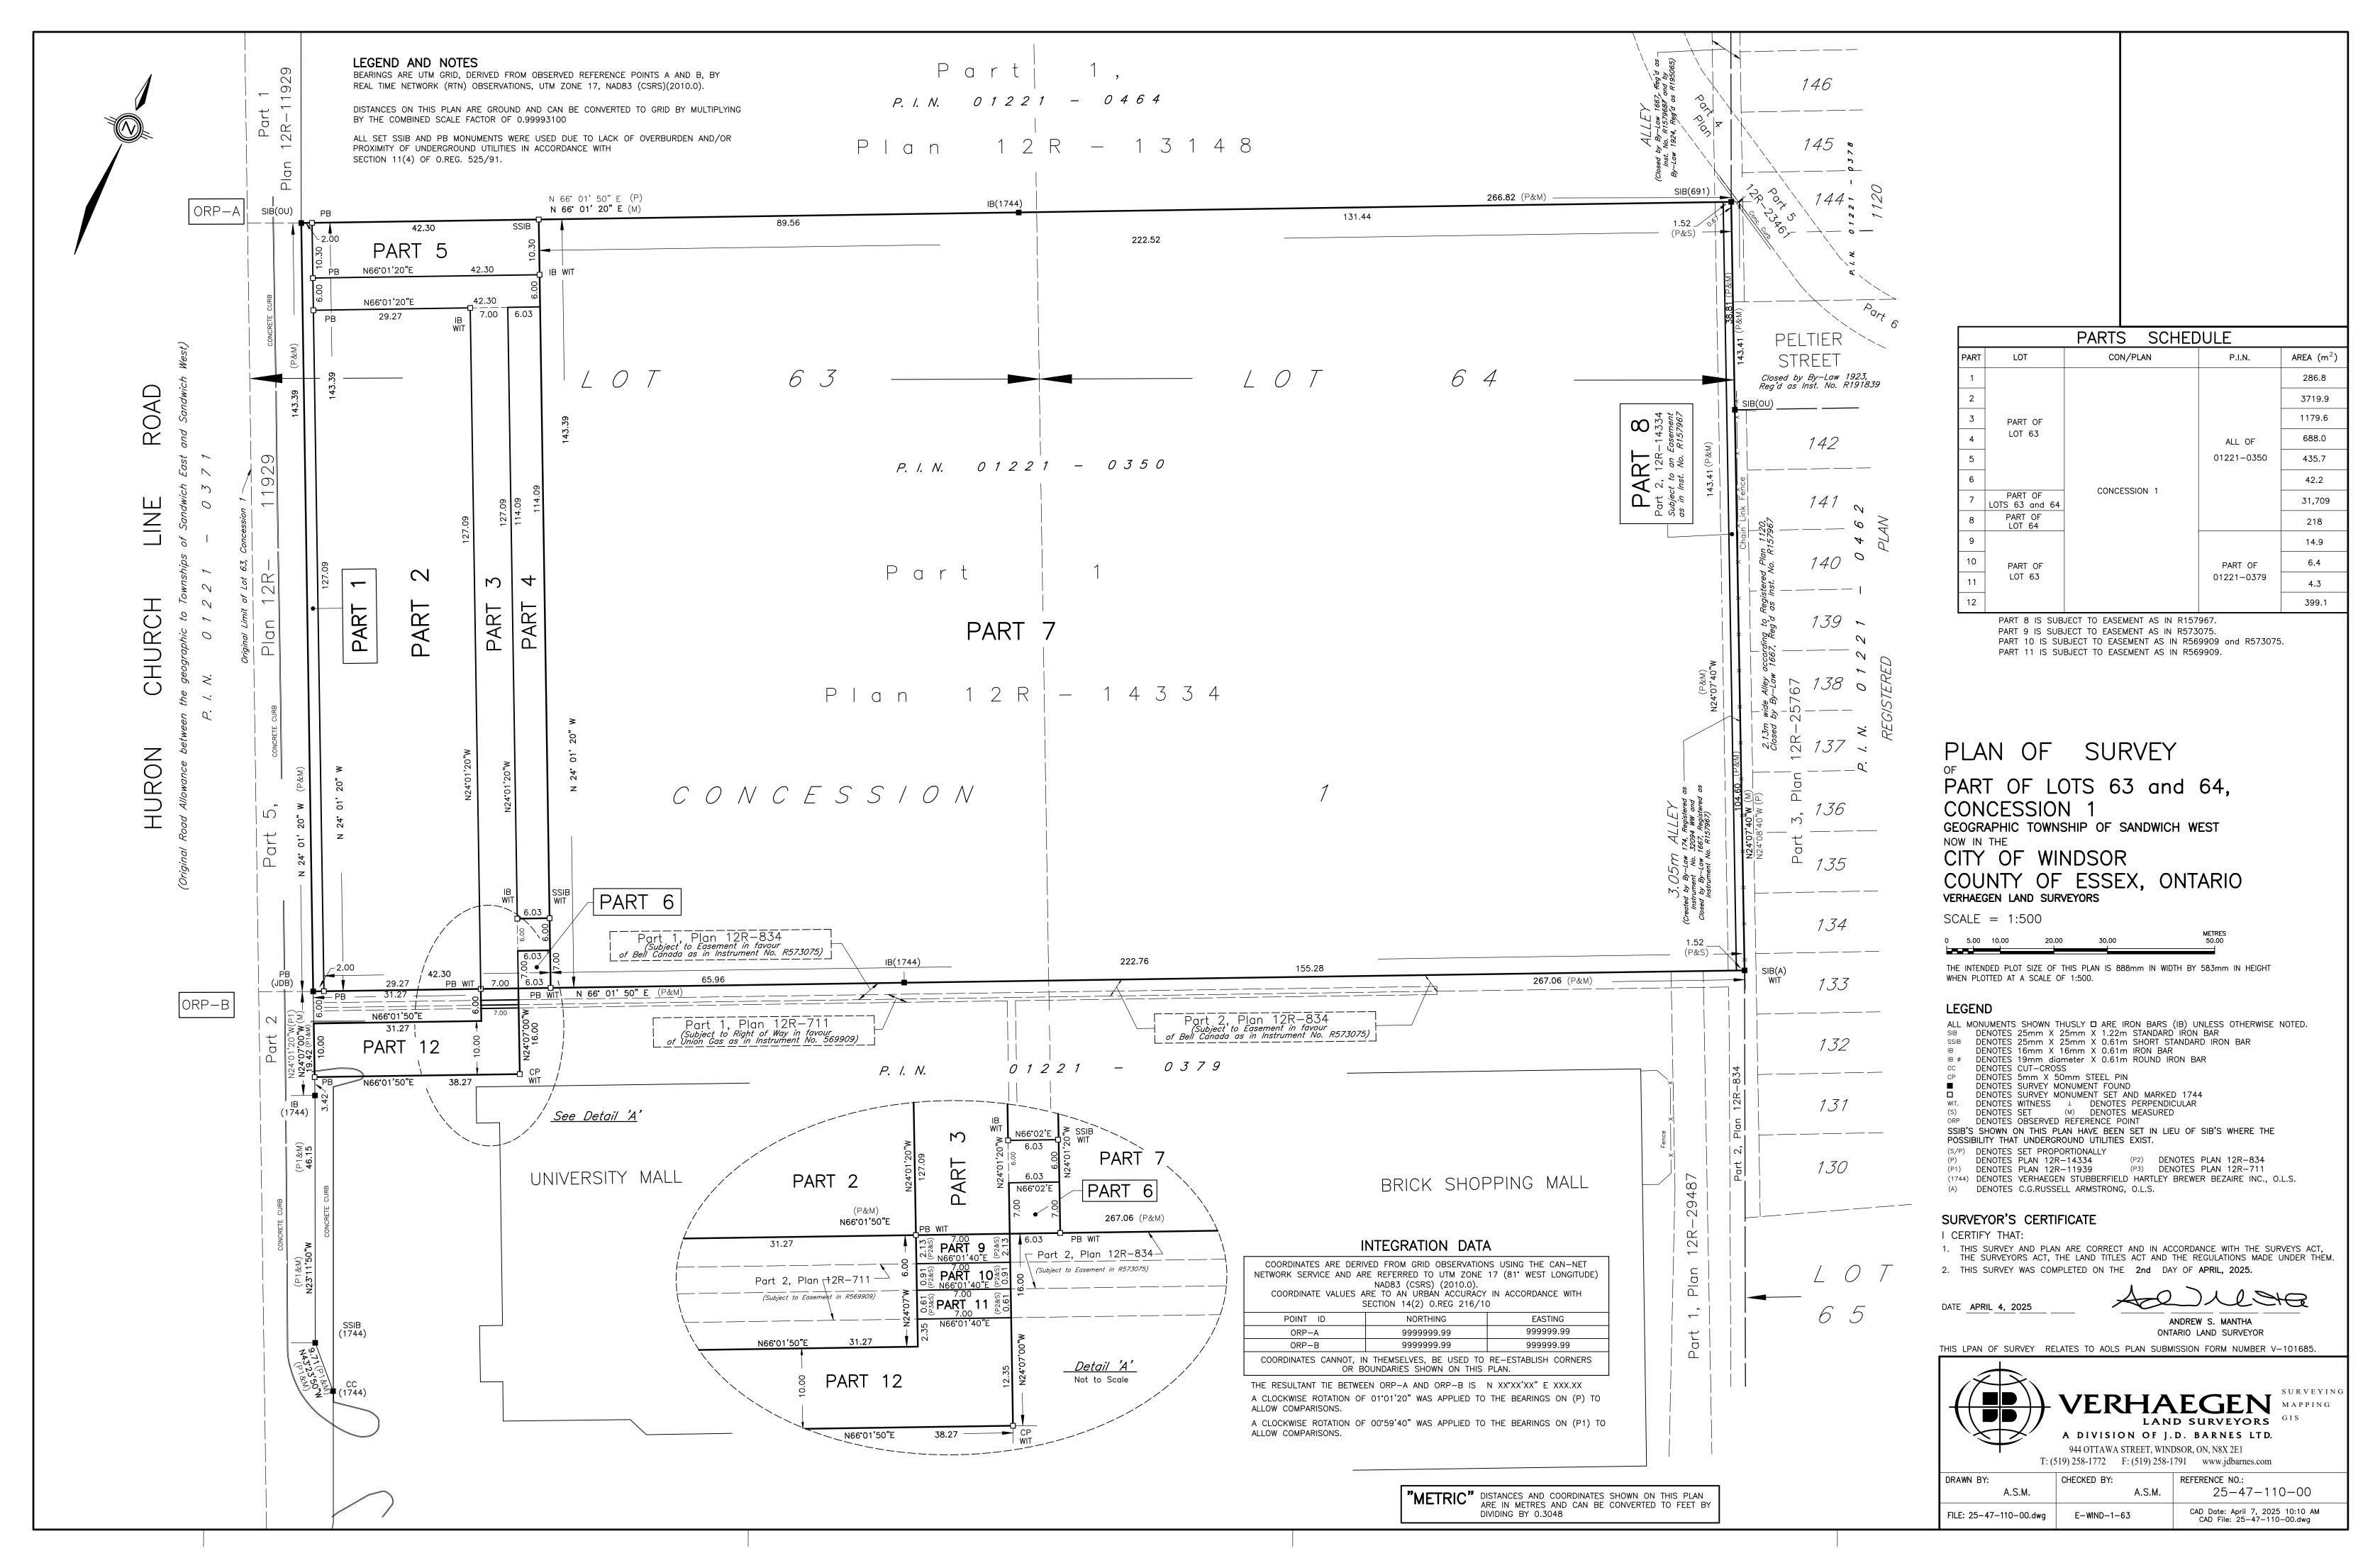

### APPLICATION FOR CONSENT

Owner: GATEWAY VILLAGE INC Location: 0 HURON CHURCH RD

**Legal Description:** CON 1 PT LOT 63 PT LOT **Zoning:** Holding Commercial District 3.3

64;SANDWICH W RP 12R14334 (CD3.3) with site specific PARTS;1 2; S.20(1)278, S.20(1)476, S.20(1)477, S.20(1)478, &

S.20(1)479

Official Plan: Mixed-Use Node

**Explanation:** Severance of lands, as shown on the attached drawing, for the purpose of creating a new

lot with easements.

PARTS;1 2; 9.47AC - Consent Application

Dear Diana & COA.

Westdell is submitting this cover letter detailing the proposed easements in response to the consent application, for the above-referenced property known as 0 Huron Church Road (Gateway Village Inc) with the legal description as CON 1 PT LOT 63 PT LOT 64; SANDWICH W RP 12R14334 PARTS;1 2; 9.47AC (the 'Site'). Please review the letter in conjunction with the application form, site plan and severance sketch provided as a part of the complete submission.

#### Transferor:

Gateway Village Inc. 1701 Richmond Street Suite 3B, London ON N5X 3Y2 519-850-0000 #203

- Part 3 of Plan 12R-14334 as per the severance sketch in favour of the University Shopping Centre for proposed access between the two commercial sites.

#### Transferee:

University Shopping Centre Inc. 1701 Richmond Street Suite 3B, London ON N5X 3Y2 519-850-0000 #203

Plan 12R-14334 Part 3 is the access across Gateway Village Inc., in favour of existing University Shopping Centre Inc. Plan 12R-14334 Part 3 denotes the approximate location of the driveway from the North Entrance off Huron Church Road continuing South to connect with Plan 12R-14334 Parts 9-12 from University Shopping Centre Inc. This easement is proposed for access between the two commercial sites.

#### **Transferor:**

University Shopping Centre Inc. 1701 Richmond Street Suite 3B, London ON N5X 3Y2 519-850-0000 #203

- Parts 9-12 of Plan 12R-14334 as per the severance sketch in favour of Gateway Village for proposed access between the two commercial sites.

#### Transferee:

Gateway Village Inc. 1701 Richmond Street Suite 3B, London ON N5X 3Y2 519-850-0000 #203

Plan 12R-14334 Parts 12 and 9-11 in favour of Gateway Village Inc., from University Shopping Centre Inc., for access from the existing Huron Church entrance. Plan 12R-14334 Part 12 denotes the approximate location of the existing driveway/entrance serving the centre. Part 9-11 were created to join Part 3 as there is an existing easement running East to West across the University shopping Centre lands, this easement is labelled on the provided severance sketch. This easement is proposed for access between the two commercial sites.

Gateway Village Inc. C/O Westdell Development Corp.

Paul Kitson VP Planning & Development Hashim Imtiaz
Development Coordinator

| 1 | Application information                                                                                   |                                                                                                  |                             |                   |                    |             |                              |  |  |  |
|---|-----------------------------------------------------------------------------------------------------------|--------------------------------------------------------------------------------------------------|-----------------------------|-------------------|--------------------|-------------|------------------------------|--|--|--|
|   | Name of All Owners (as Gateway Village                                                                    | ,                                                                                                |                             | Contact N         |                    |             | ss Telephone No.<br>850-0000 |  |  |  |
|   |                                                                                                           | chmond St Suite 3B, Londo                                                                        |                             | Postal (<br>N5X 3 |                    |             |                              |  |  |  |
|   | E-Mail Address:                                                                                           | gwestuelicorp.com                                                                                |                             |                   |                    |             |                              |  |  |  |
|   | Name of Contact Person Paul Kitson                                                                        | n/Agent (if different than o                                                                     | wner)                       | Contact           |                    |             | ss Telephone No.<br>850-0000 |  |  |  |
|   | Address 1701 Ri                                                                                           | chmond St Suite 3B, Lo                                                                           | ndon ON                     | Postal Co         | de                 | Fax No      |                              |  |  |  |
|   |                                                                                                           | @westdellcorp.com                                                                                |                             | N5X 3Y            | 2                  |             |                              |  |  |  |
|   | PAYMENT CONTACT IN<br>Name: Paul Kitson                                                                   | IFORMATION ONLY:                                                                                 | nvi di fi                   |                   |                    |             |                              |  |  |  |
|   | Contact No: 519-850-000                                                                                   | 0 #203                                                                                           |                             | -                 |                    |             |                              |  |  |  |
| 2 | Type and purpose of pr                                                                                    |                                                                                                  |                             |                   |                    |             |                              |  |  |  |
|   | Conveyance new lot                                                                                        | 0                                                                                                | lot additio                 | n                 |                    |             |                              |  |  |  |
|   | Other (please specify) mortgage                                                                           |                                                                                                  | rights-of-v                 | •                 |                    |             | te application for           |  |  |  |
| 3 | The name of the person                                                                                    | 21 years <b>a</b> n(s) to whom the land or                                                       | easement                    | in land is t      | valid              | lation of   | f title/power of sale        |  |  |  |
| • | Gateway Villag                                                                                            |                                                                                                  | un miterest                 | iailu 15 (        | o pe nansielled    | , unarg     | eu VI IEdSEU.                |  |  |  |
| 4 |                                                                                                           | Subject Land (ENTIRE                                                                             | PARCEL - I                  | etained an        | id severed)        |             | - 50                         |  |  |  |
| • | Municipality                                                                                              | e oubject Land (LIVINE                                                                           | Street Nam                  |                   | Street Address     |             |                              |  |  |  |
|   | City of Windso                                                                                            | r                                                                                                | Huron                       | Churc             | h Road             |             |                              |  |  |  |
|   | Concession Number(s)                                                                                      | Registered                                                                                       | gistered/Reference Plan No. |                   |                    | art No.(s)  |                              |  |  |  |
|   | Concession 1                                                                                              |                                                                                                  |                             |                   |                    |             |                              |  |  |  |
|   | Parcel No. 01221 - 0                                                                                      | Pla                                                                                              | an 12R-14334                |                   |                    | 63 & 64     |                              |  |  |  |
| 5 |                                                                                                           | Are there any easements or restrictive covenants affecting the subject land?    No   Yes unknown |                             |                   |                    |             |                              |  |  |  |
|   | (If Yes, please describe) Part 8 labeled on plan subject to easement for 3.05m alley                      |                                                                                                  |                             |                   |                    |             |                              |  |  |  |
|   | Easement for access across University Shopping Mall previously approved labeled as Part 1, Plan 12R-29487 |                                                                                                  |                             |                   |                    |             |                              |  |  |  |
|   | Easement for access a                                                                                     | cross University Snopping                                                                        | iviali previo               | usiy approv       | reu labeled as Pa  | urt 1, Pli  | an 12K-2948/                 |  |  |  |
| 6 | Description of the Subj                                                                                   | ect Land and Servicing I                                                                         | nformation                  | (to be seve       | ered/leased) (in   | metric      | units)                       |  |  |  |
|   | Description                                                                                               |                                                                                                  |                             |                   |                    |             | (B) RETAINED                 |  |  |  |
|   |                                                                                                           | Frontage                                                                                         |                             |                   | 143.9 metres 42.30 |             | 143.9                        |  |  |  |
|   |                                                                                                           | Depth                                                                                            |                             |                   |                    |             | 222.52                       |  |  |  |
|   |                                                                                                           | Area                                                                                             |                             |                   | square metres      |             | square metres                |  |  |  |
|   |                                                                                                           |                                                                                                  |                             |                   | 3719.9             |             | 31,709                       |  |  |  |
|   |                                                                                                           | Lot/Part No.(s)                                                                                  |                             |                   |                    |             | Part 7                       |  |  |  |
|   |                                                                                                           | Registered/Reference Pl                                                                          |                             | N/A               |                    |             | N/A                          |  |  |  |
|   |                                                                                                           |                                                                                                  | No 🛢                        |                   | N/A                |             | N/A                          |  |  |  |
|   | Use of Property                                                                                           | Existing Use(s)  Proposed Use(s)                                                                 |                             |                   | Vacant Land        |             | Vacant Land                  |  |  |  |
|   |                                                                                                           |                                                                                                  |                             | Commercial        |                    | Residential |                              |  |  |  |
|   | Buildings or<br>Structures                                                                                | Existing (Date of constru<br>Proposed                                                            |                             | N/A N             |                    | N/A         |                              |  |  |  |
|   |                                                                                                           |                                                                                                  |                             | October 2         | Spring 2026        |             |                              |  |  |  |