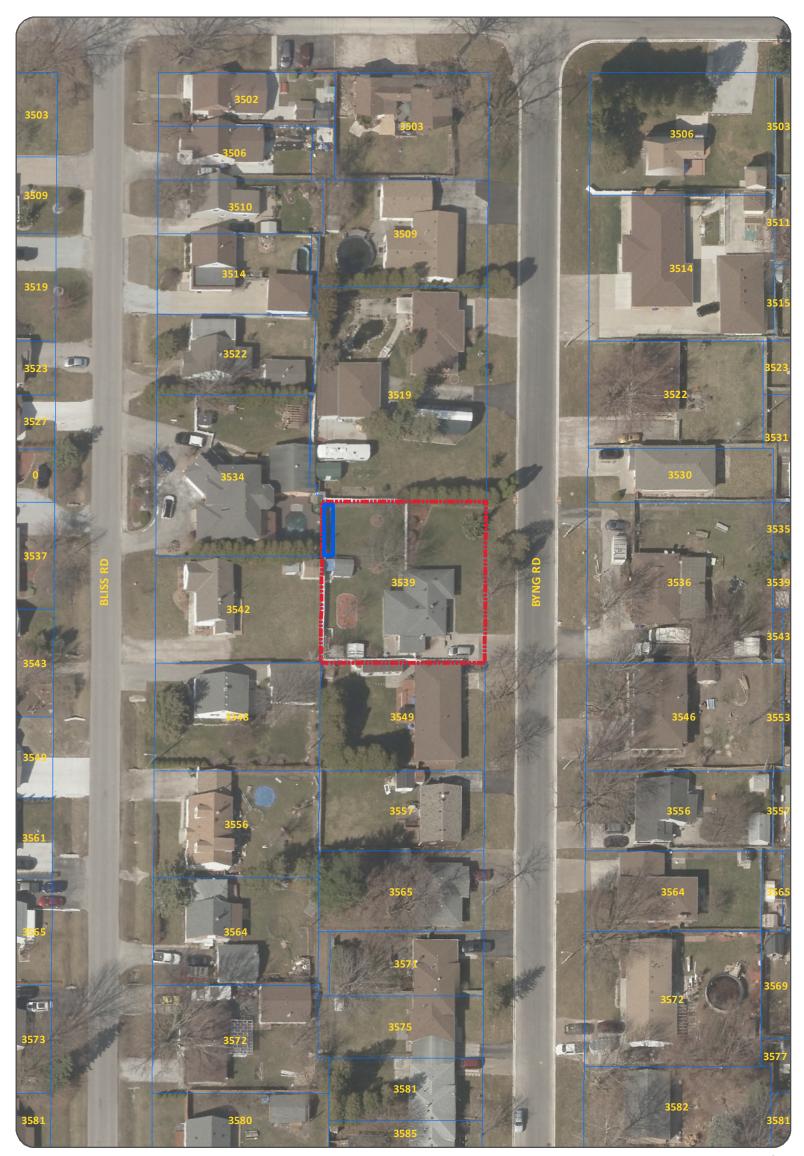

# COMMITTEE OF ADJUSTMENT

**APPLICANT : TRAVIS BRIAN FRICKEY** 

ADDRESS: 3539 BYNG ROAD

SUBJECT LANDS

SEVERED LANDS

PLANNING AND BUILDING DEPARTMENT

DATE : APRIL 24, 2025 FILE NO. : B-026/25

N.T.S.

#### APPLICATION FOR CONSENT

| Owner:             | TRAVIS BRIAN FRICKEY                                                                        | Location: | 3539 BYNG RD      |  |
|--------------------|---------------------------------------------------------------------------------------------|-----------|-------------------|--|
| Legal Description: | PLAN 1215; LOTS 101 TO 103 &<br>PT CLOSED ALLEY; RP<br>12R27297; PARTS 9 & 10               | Zoning:   | Residential RD1.1 |  |
| Official Plan:     | Residential                                                                                 |           |                   |  |
| Explanation:       | Severance of lands, as shown on the attached drawing, for the purpose of severing an alley. |           |                   |  |