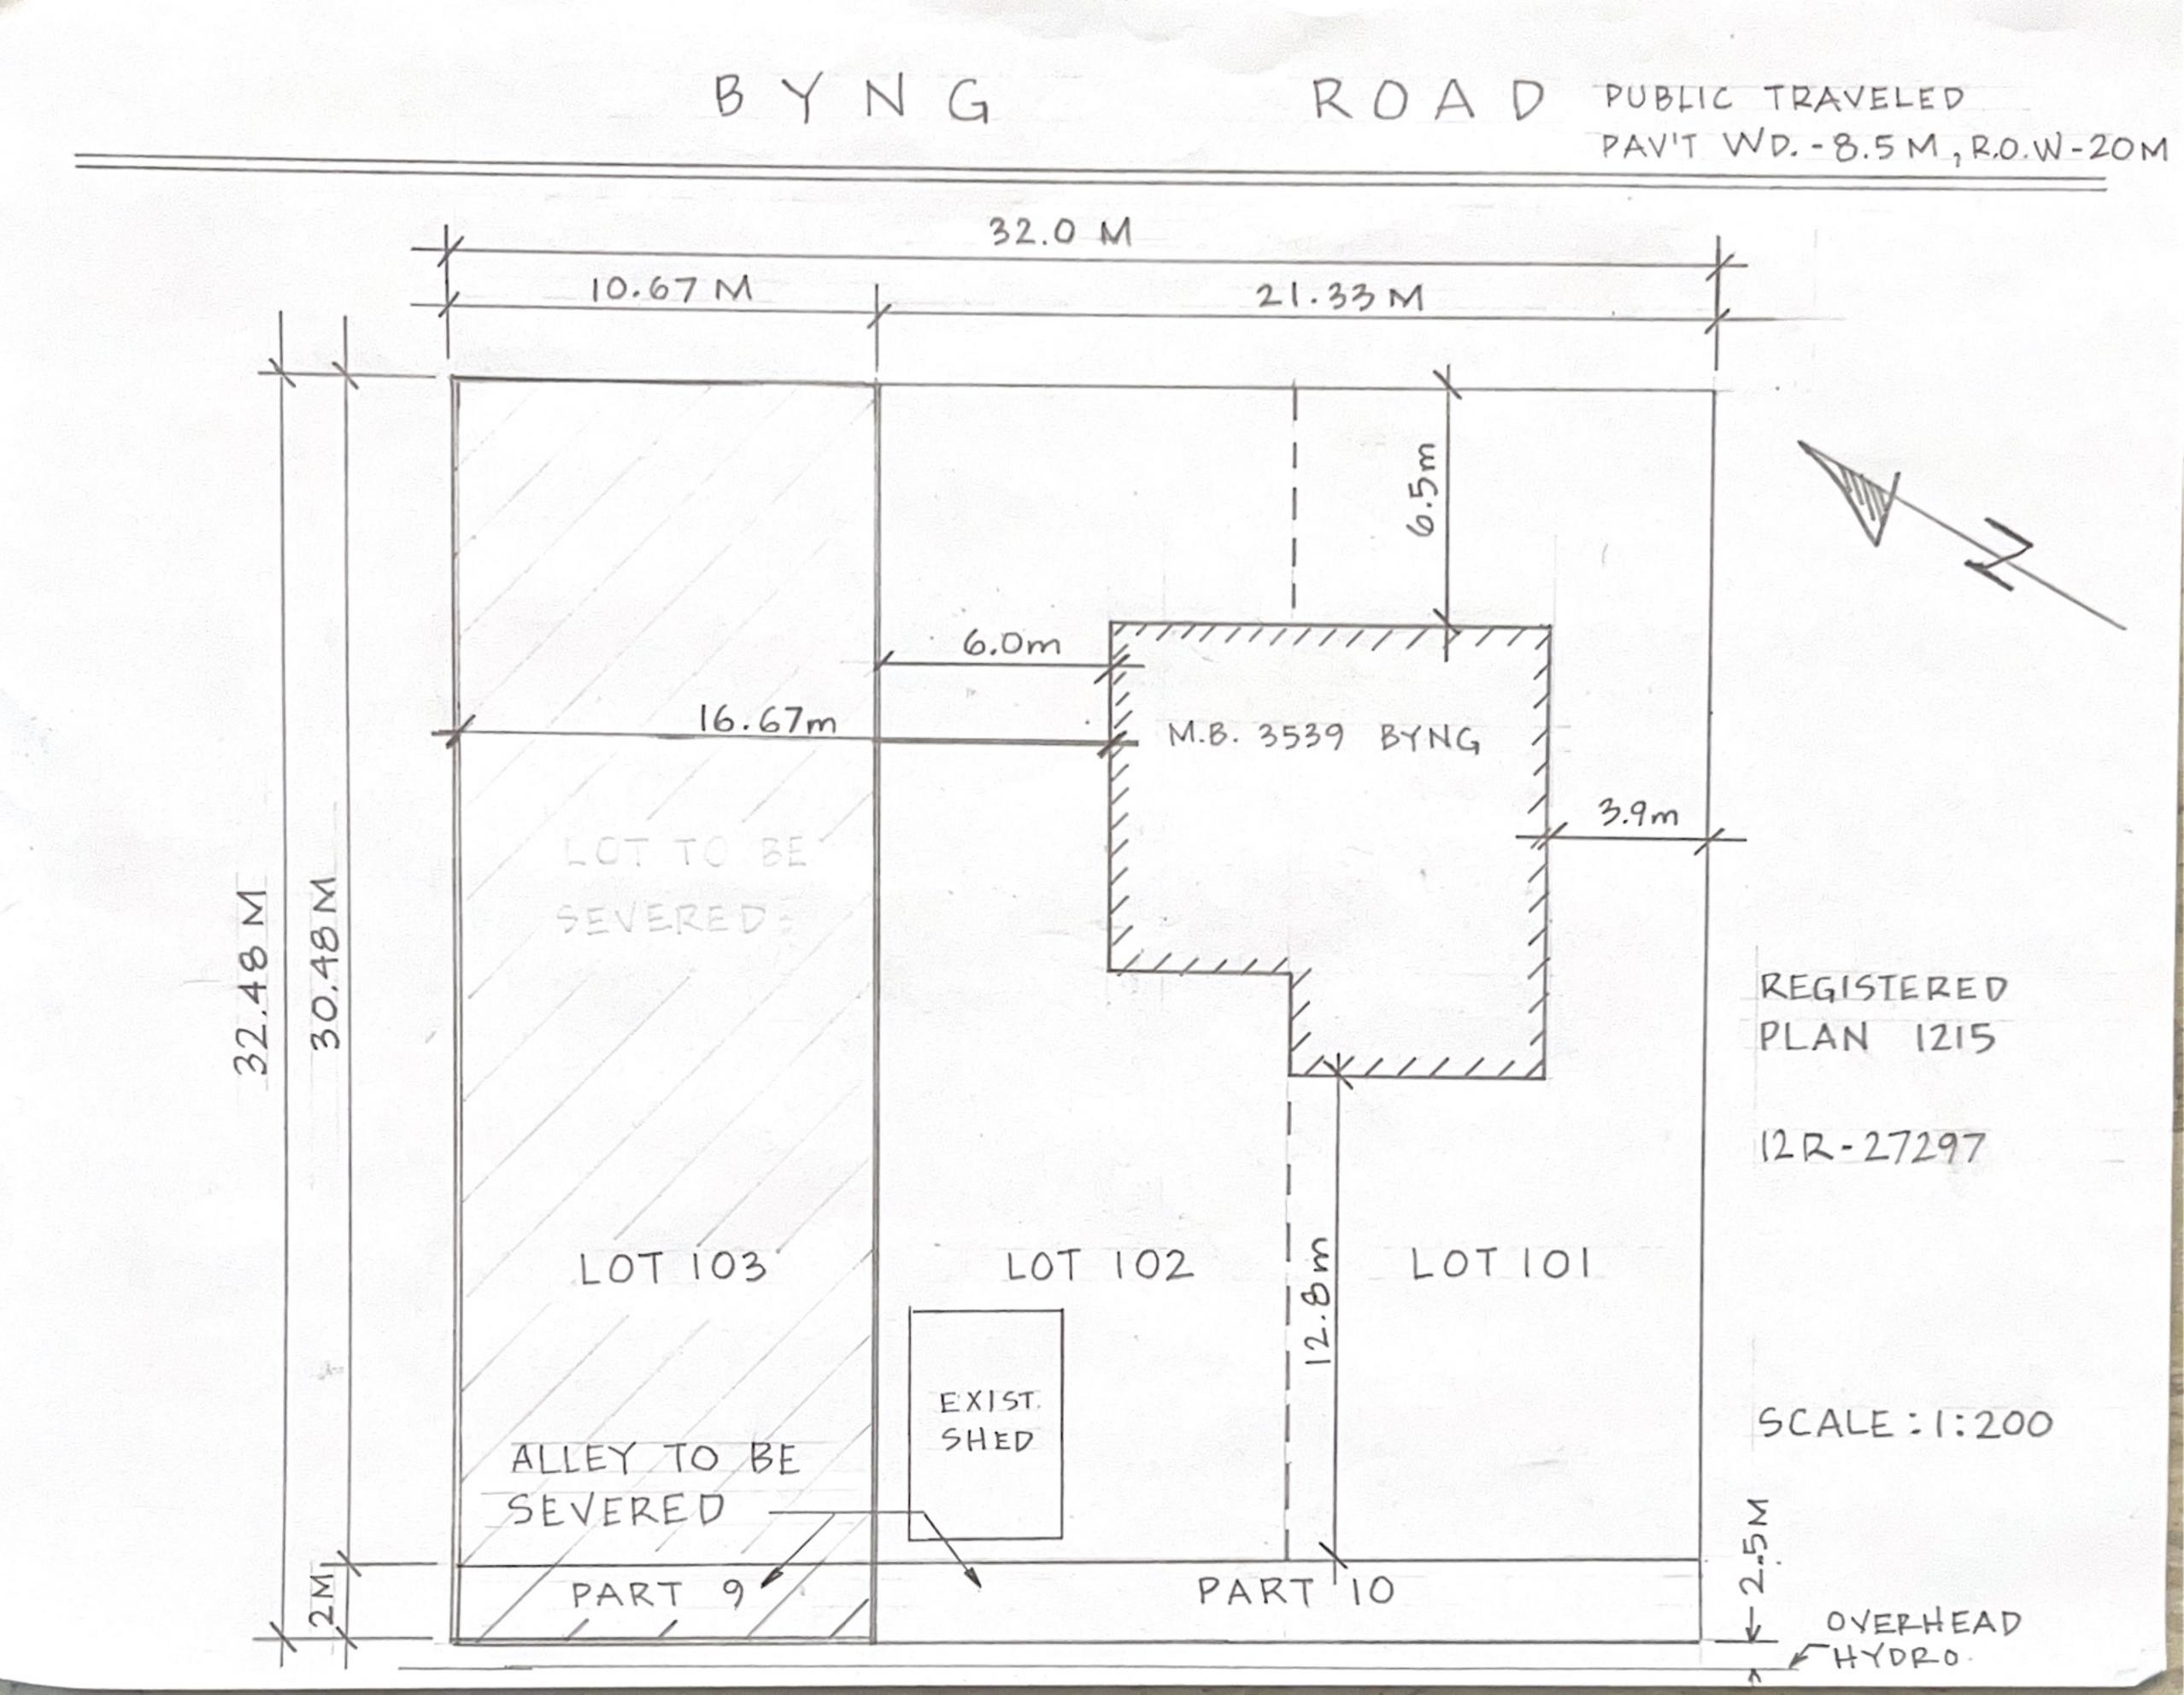

#### APPLICATION FOR CONSENT

| Owner:             | TRAVIS BRIAN FRICKEY                                                                        | Location: | 3539 BYNG RD      |  |
|--------------------|---------------------------------------------------------------------------------------------|-----------|-------------------|--|
| Legal Description: | PLAN 1215; LOTS 101 TO 103 &<br>PT CLOSED ALLEY; RP<br>12R27297; PARTS 9 & 10               | Zoning:   | Residential RD1.1 |  |
| Official Plan:     | Residential                                                                                 |           |                   |  |
| Explanation:       | Severance of lands, as shown on the attached drawing, for the purpose of severing an alley. |           |                   |  |

| 1     | Application Inform                                   | ation                            |                          |                                                                                                                  |                                                                                                                 |                                                                                                                  |                 |
|-------|------------------------------------------------------|----------------------------------|--------------------------|------------------------------------------------------------------------------------------------------------------|-----------------------------------------------------------------------------------------------------------------|------------------------------------------------------------------------------------------------------------------|-----------------|
|       | Name of All Owners                                   |                                  |                          | Contact No.                                                                                                      | Busin                                                                                                           | ess Telephone No.                                                                                                |                 |
|       | To. 111                                              | 11.1. 500                        | 111-1                    | 519965087                                                                                                        |                                                                                                                 |                                                                                                                  |                 |
|       | TRAV15                                               | 4 LISA FKIC                      | LKET                     | 5199650870                                                                                                       | Deste                                                                                                           | Code                                                                                                             |                 |
|       | Address 3539                                         | BYNG RO                          | AD                       |                                                                                                                  | Posta                                                                                                           | I Code                                                                                                           |                 |
|       |                                                      |                                  | 1                        | . 0 1                                                                                                            |                                                                                                                 | 8W 3H7                                                                                                           |                 |
|       | E-Mail Address                                       | ravisfrick                       | Le. 114                  | fla amail con                                                                                                    |                                                                                                                 | 0 44 2117                                                                                                        |                 |
|       | Name of Contact Pe                                   | erson/Agent (if different than o | wher)                    | Contact No.                                                                                                      | Busin                                                                                                           | ess Telephone No.                                                                                                | 1               |
|       |                                                      | a souragent (il different than c | which)                   | Conductivo.                                                                                                      |                                                                                                                 |                                                                                                                  |                 |
|       |                                                      |                                  |                          |                                                                                                                  |                                                                                                                 |                                                                                                                  |                 |
|       | Address                                              |                                  |                          | Postal Code                                                                                                      | Fax N                                                                                                           | 0.                                                                                                               |                 |
|       | and the second second second                         |                                  |                          |                                                                                                                  | 1.1.1.1.                                                                                                        |                                                                                                                  |                 |
|       |                                                      |                                  |                          |                                                                                                                  |                                                                                                                 |                                                                                                                  |                 |
|       | E-Mail Address:                                      |                                  |                          |                                                                                                                  | -1-1-1-1                                                                                                        |                                                                                                                  |                 |
|       |                                                      |                                  |                          |                                                                                                                  |                                                                                                                 | - where a start of the start of the                                                                              | Section Section |
|       |                                                      | CT INFORMATION ONLY;             |                          |                                                                                                                  | 1.1.1                                                                                                           |                                                                                                                  |                 |
|       | Name: TRAV                                           | 15 FRICKEY                       |                          |                                                                                                                  | 1.00                                                                                                            |                                                                                                                  | 6               |
|       | Contact No: 51                                       | 9 965 0870                       |                          |                                                                                                                  |                                                                                                                 |                                                                                                                  |                 |
| !     |                                                      | of proposed transaction:         |                          |                                                                                                                  | N REFERENCE                                                                                                     |                                                                                                                  |                 |
|       | Conveyance                                           | 1                                | •                        | ARACCI AND                                                                                                       | 1                                                                                                               |                                                                                                                  |                 |
|       | new lot                                              |                                  | lot addition             |                                                                                                                  | .~)                                                                                                             |                                                                                                                  |                 |
|       | 041                                                  |                                  | GEVEN                    | 2 ALLEY ON                                                                                                       | -1/                                                                                                             |                                                                                                                  |                 |
|       | Other (please specif                                 | y)                               | sinkly of un             |                                                                                                                  |                                                                                                                 | to application for                                                                                               | No. and State   |
|       | <ul> <li>mortgage</li> <li>lease in exces</li> </ul> |                                  | rights-of-wa<br>easement | ay See                                                                                                           | dation of                                                                                                       | ate application for<br>of title/power of sale                                                                    |                 |
| ;     |                                                      | rson(s) to whom the land or      |                          |                                                                                                                  |                                                                                                                 |                                                                                                                  | 1               |
|       |                                                      |                                  | an interest i            | I faile is to be transferre                                                                                      | a, onari                                                                                                        |                                                                                                                  |                 |
|       | IRAV15                                               | FRICKEY                          |                          |                                                                                                                  |                                                                                                                 |                                                                                                                  |                 |
| 1     | Legal Description of                                 | of the Subject Land (ENTIRE      | PARCEL - re              | tained and severed)                                                                                              | 94 - F. S.                                                                                                      | ip attaches and a second                                                                                         |                 |
|       | Municipality                                         |                                  | Street Name              |                                                                                                                  | Stree                                                                                                           | t Address                                                                                                        |                 |
|       | MINDO                                                | . 0                              | BIN                      | · 17 m                                                                                                           | 21                                                                                                              | 539                                                                                                              |                 |
|       | WINDS                                                |                                  |                          |                                                                                                                  |                                                                                                                 |                                                                                                                  |                 |
|       | Concession Number                                    |                                  |                          | Reference Plan No.                                                                                               |                                                                                                                 | art No.(s) 101 -                                                                                                 |                 |
|       |                                                      |                                  | RP-121                   | 5,12R-27297                                                                                                      | 10                                                                                                              | 3 EDART9.                                                                                                        | - 10            |
|       | Parcel No.                                           |                                  | <u>pr 121</u>            | JILF DIL II                                                                                                      |                                                                                                                 | 2 Thurst                                                                                                         | •               |
|       | Falcel NO.                                           |                                  |                          |                                                                                                                  | 1992                                                                                                            |                                                                                                                  |                 |
| 5     | Are there any easer                                  | ments or restrictive covenant    | ts affecting t           | he subject land? INO                                                                                             | 6 1                                                                                                             | es 🖬 unknown                                                                                                     |                 |
|       | (If Yes, please desc                                 | ribe)                            |                          |                                                                                                                  | 1. a                                                                                                            |                                                                                                                  | in the second   |
|       | OVERH                                                | EAD HYDRO,                       | CABL                     | E, ETC.                                                                                                          |                                                                                                                 |                                                                                                                  | 1000            |
|       |                                                      |                                  | *                        |                                                                                                                  |                                                                                                                 | and the second | Constant State  |
|       |                                                      |                                  |                          |                                                                                                                  |                                                                                                                 |                                                                                                                  |                 |
|       |                                                      |                                  |                          |                                                                                                                  |                                                                                                                 | a sub-the second of the                                                                                          |                 |
| 323   | Description of the S                                 | Subject Land and Servicing In    | nformation (t            | o be severed/leased) (in                                                                                         | metric                                                                                                          | units)                                                                                                           |                 |
|       | Description                                          |                                  |                          | (A) SEVER                                                                                                        | Contractor and the second s | (B) RETAINED                                                                                                     |                 |
|       |                                                      | Frontage                         |                          | metres                                                                                                           |                                                                                                                 | metres                                                                                                           |                 |
|       |                                                      | 32.0                             | M                        | 10.67                                                                                                            | 11                                                                                                              | 21.33M                                                                                                           |                 |
|       |                                                      |                                  |                          |                                                                                                                  | M                                                                                                               |                                                                                                                  |                 |
|       |                                                      | Depth                            |                          | metres                                                                                                           |                                                                                                                 | metres                                                                                                           |                 |
|       |                                                      |                                  |                          | 2.01                                                                                                             | M                                                                                                               | 2.0M                                                                                                             |                 |
|       |                                                      | Area                             |                          | square metro                                                                                                     | es                                                                                                              | square metres                                                                                                    |                 |
|       |                                                      | / Joca                           |                          |                                                                                                                  | and the second                                                                                                  |                                                                                                                  |                 |
|       |                                                      |                                  |                          | 21.3450                                                                                                          | M                                                                                                               | 42.6659.                                                                                                         | M .             |
|       |                                                      | Lot/Part No.(s)                  |                          | and the second | Start St                                                                                                        | Shifted and the second                                                                                           |                 |
| 2,000 |                                                      |                                  |                          | PART                                                                                                             | 9                                                                                                               | PART 10                                                                                                          |                 |
| 0     |                                                      | Registered/Reference Pla         | an No.                   | 100 0-0                                                                                                          |                                                                                                                 | the second s   |                 |
| 12    |                                                      |                                  | 1                        | 124-212                                                                                                          | -9/                                                                                                             | 12R-27297                                                                                                        |                 |
|       |                                                      | Water Lot? Yes D N               | lo 🔽                     |                                                                                                                  |                                                                                                                 | Ner and the second                                                                                               |                 |
|       |                                                      |                                  |                          |                                                                                                                  |                                                                                                                 |                                                                                                                  |                 |
|       | Use of Property                                      | Existing Use(s)                  | 18                       |                                                                                                                  | 1.655                                                                                                           |                                                                                                                  |                 |
|       |                                                      | RES                              |                          |                                                                                                                  |                                                                                                                 |                                                                                                                  |                 |
|       |                                                      | Proposed Hse(s)                  |                          |                                                                                                                  |                                                                                                                 |                                                                                                                  |                 |
|       |                                                      | FES.                             | KARES SHE                |                                                                                                                  |                                                                                                                 |                                                                                                                  |                 |
|       | Buildings or                                         | Existing (Date of construct      | ction)                   |                                                                                                                  |                                                                                                                 |                                                                                                                  |                 |
|       | Structures                                           | Drangaad                         |                          | and states of the second s   |                                                                                                                 |                                                                                                                  |                 |
|       |                                                      | Proposed                         |                          |                                                                                                                  |                                                                                                                 |                                                                                                                  |                 |
| _     |                                                      |                                  |                          |                                                                                                                  |                                                                                                                 |                                                                                                                  |                 |