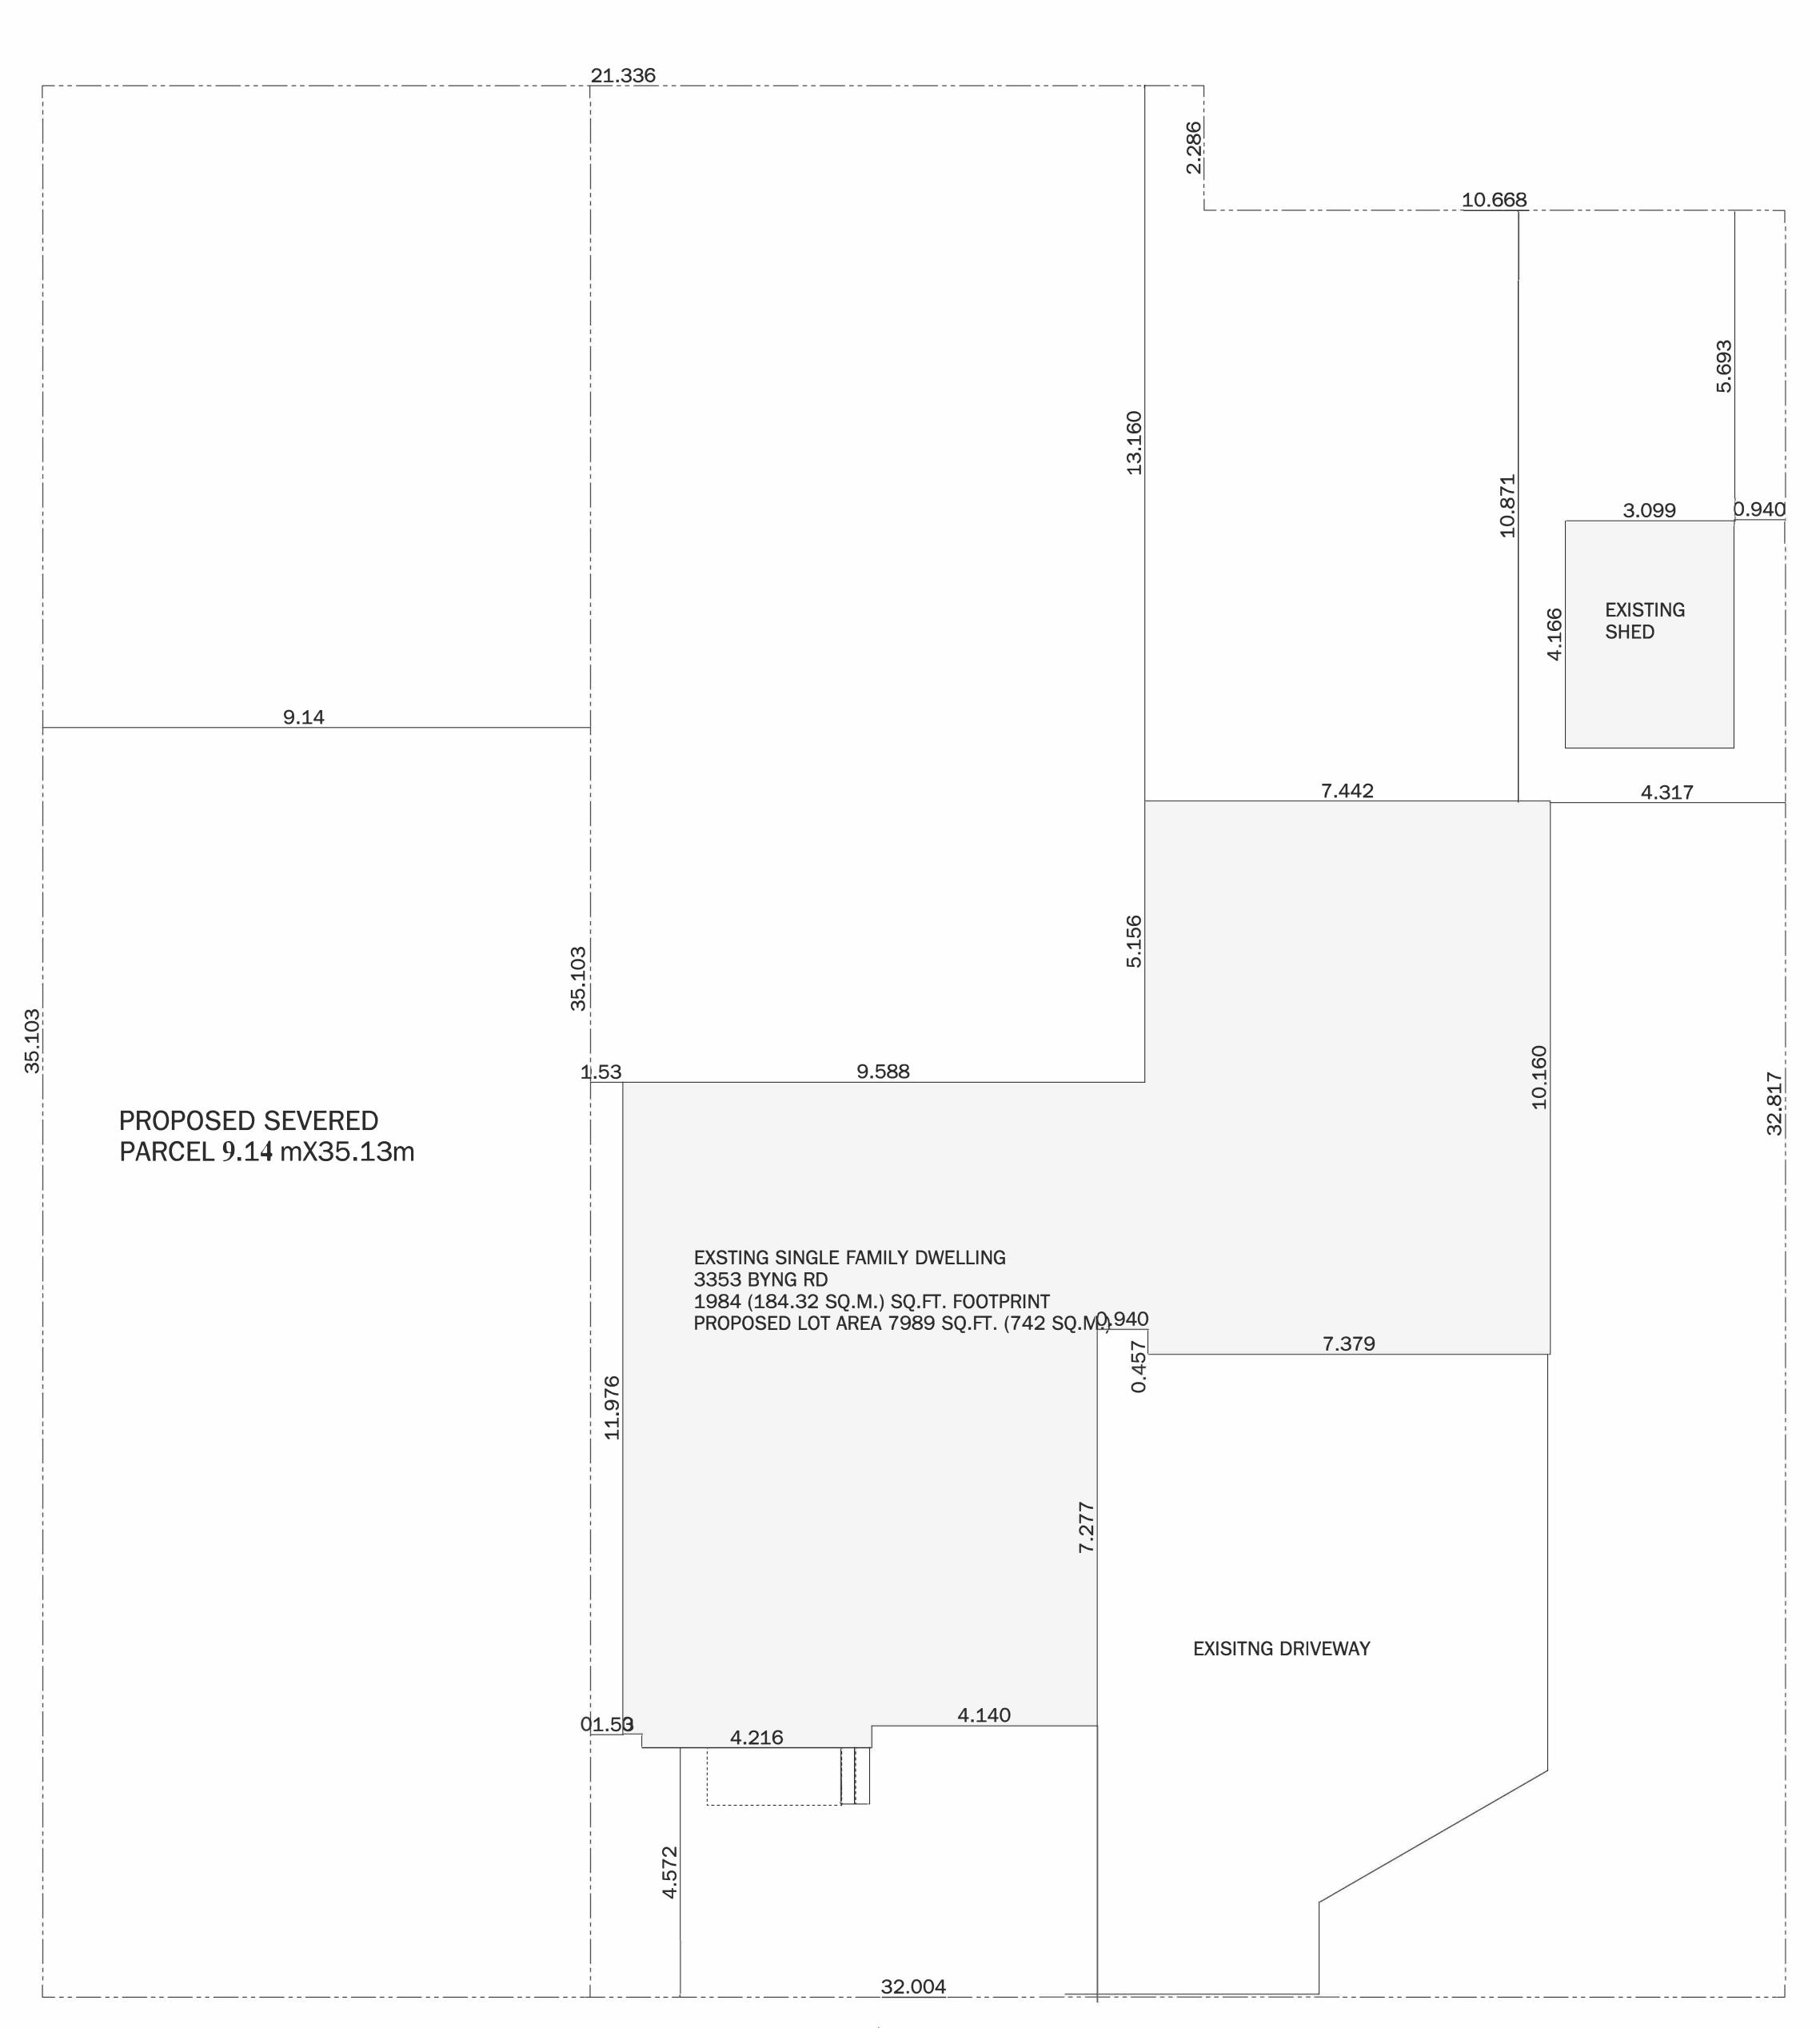

## COMMITTEE OF ADJUSTMENT

**APPLICANT : DYLAN JAMES KWIATKOWSKI, MIKAELA ANNISA KWIATKOWSKI** 

ADDRESS: 3353 BYNG ROAD

SUBJECT LANDS

SEVERED LANDS

PLANNING AND BUILDING DEPARTMENT

DATE : APRIL 24, 2025 FILE NO. : A-032/25 & B-025/25

#### APPLICATION FOR CONSENT

| Owner:             | DYLAN KWIATKOWSKI,<br>MIKAELA KWIATKOWSKI                                          | Location: | 3353 BYNG RD      |
|--------------------|------------------------------------------------------------------------------------|-----------|-------------------|
| Legal Description: | PLAN 1215; LOTS 144 TO 146 &<br>PT CLOSED ALLEY; RP<br>12R27296; PARTS 11; 12 & 29 | Zoning:   | Residential RD1.1 |
| Official Plan:     | Residential                                                                        |           |                   |

Severance of lands, as shown on the attached drawing, for the purpose of creating a new