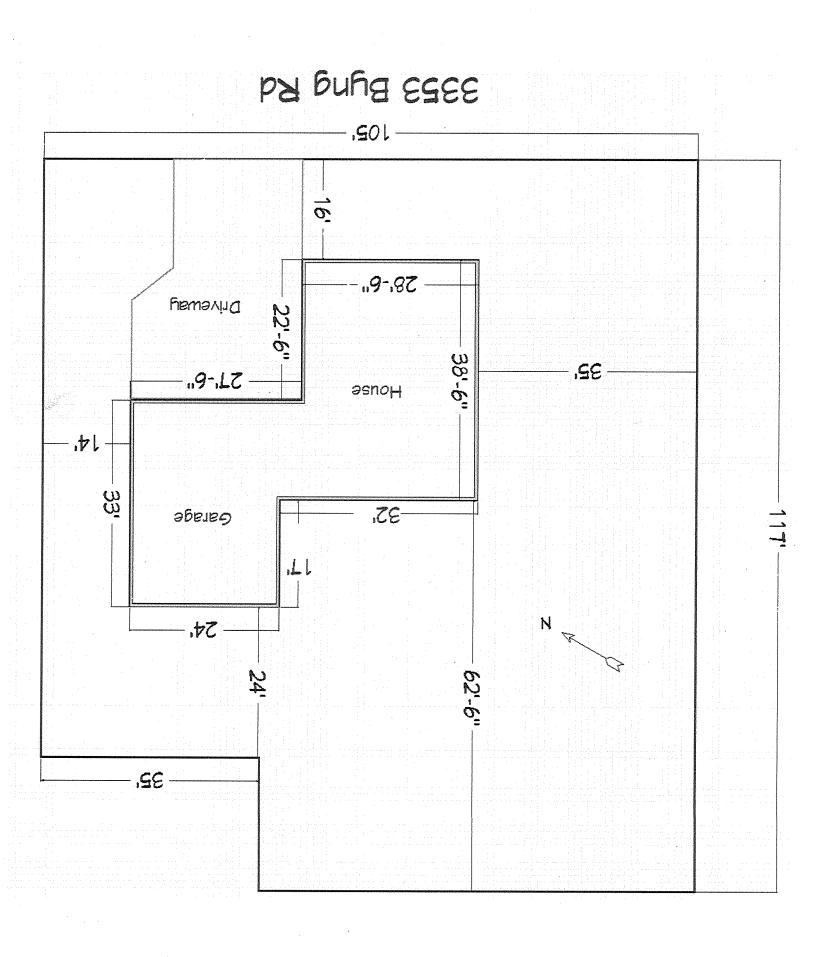

## COMMITTEE OF ADJUSTMENT

**APPLICANT : DYLAN JAMES KWIATKOWSKI, MIKAELA ANNISA KWIATKOWSKI** 

ADDRESS: 3353 BYNG ROAD

SUBJECT LANDS

SEVERED LANDS

PLANNING AND BUILDING DEPARTMENT

DATE : APRIL 24, 2025 FILE NO. : A-032/25 & B-025/25

#### APPLICATION FOR CONSENT

| Owner:             | DYLAN KWIATKOWSKI,<br>MIKAELA KWIATKOWSKI                                          | Location: | 3353 BYNG RD      |
|--------------------|------------------------------------------------------------------------------------|-----------|-------------------|
| Legal Description: | PLAN 1215; LOTS 144 TO 146 &<br>PT CLOSED ALLEY; RP<br>12R27296; PARTS 11; 12 & 29 | Zoning:   | Residential RD1.1 |
| Official Plan:     | Residential                                                                        |           |                   |

Severance of lands, as shown on the attached drawing, for the purpose of creating a new