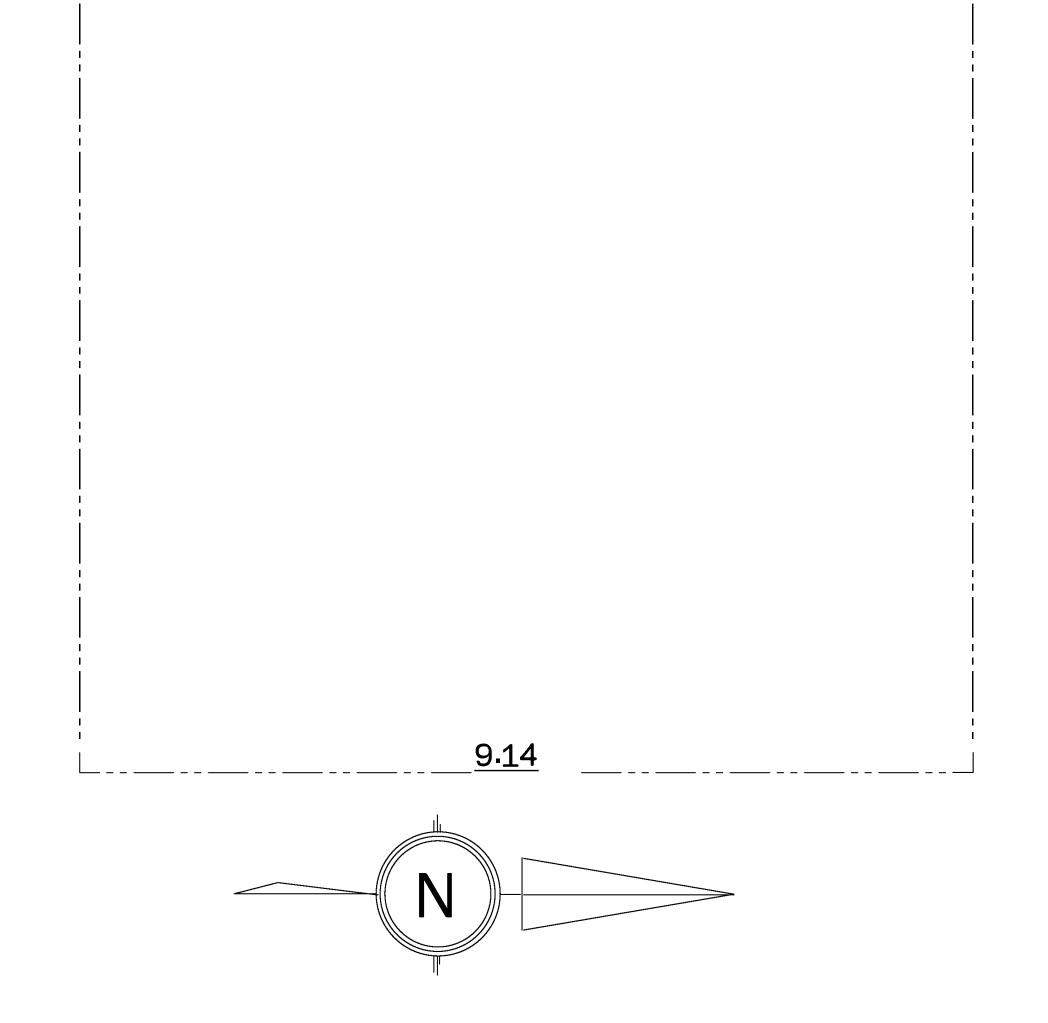

## COMMITTEE OF ADJUSTMENT

**APPLICANT : DYLAN JAMES KWIATKOWSKI, MIKAELA ANNISA KWIATKOWSKI** 

ADDRESS: 3353 BYNG ROAD

SUBJECT LANDS

SEVERED LANDS

PLANNING AND BUILDING DEPARTMENT

DATE : APRIL 24, 2025 FILE NO. : A-032/25 & B-025/25

Severance of lands, as shown on the attached drawing, for the purpose of creating a new

#### Where: VIA VIDEO CONFERENCE

lot