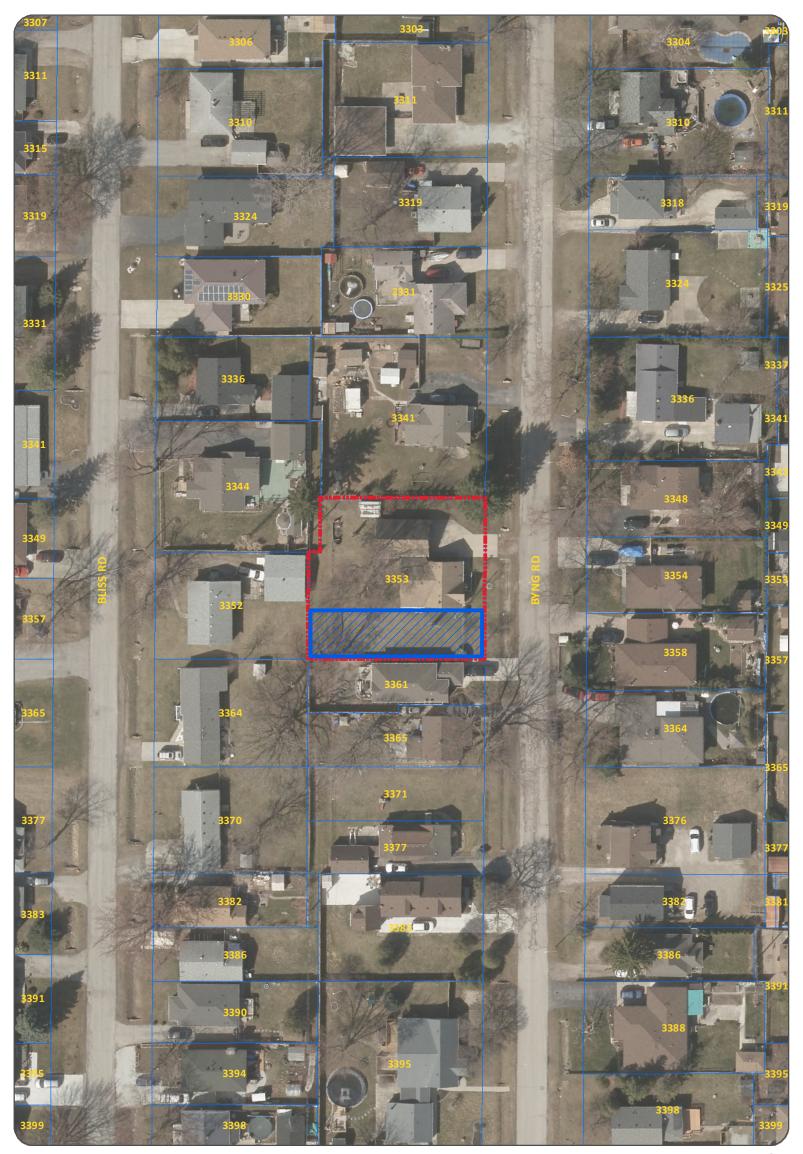

## COMMITTEE OF ADJUSTMENT

**APPLICANT : DYLAN JAMES KWIATKOWSKI, MIKAELA ANNISA KWIATKOWSKI** 

ADDRESS: 3353 BYNG ROAD

SUBJECT LANDS

SEVERED LANDS

PLANNING AND BUILDING DEPARTMENT

DATE : APRIL 24, 2025 FILE NO. : A-032/25 & B-025/25

#### APPLICATION FOR CONSENT

| Owner:             | DYLAN KWIATKOWSKI,<br>MIKAELA KWIATKOWSKI                                          | Location: | 3353 BYNG RD      |
|--------------------|------------------------------------------------------------------------------------|-----------|-------------------|
| Legal Description: | PLAN 1215; LOTS 144 TO 146 &<br>PT CLOSED ALLEY; RP<br>12R27296; PARTS 11; 12 & 29 | Zoning:   | Residential RD1.1 |
| Official Plan:     | Residential                                                                        |           |                   |

Severance of lands, as shown on the attached drawing, for the purpose of creating a new