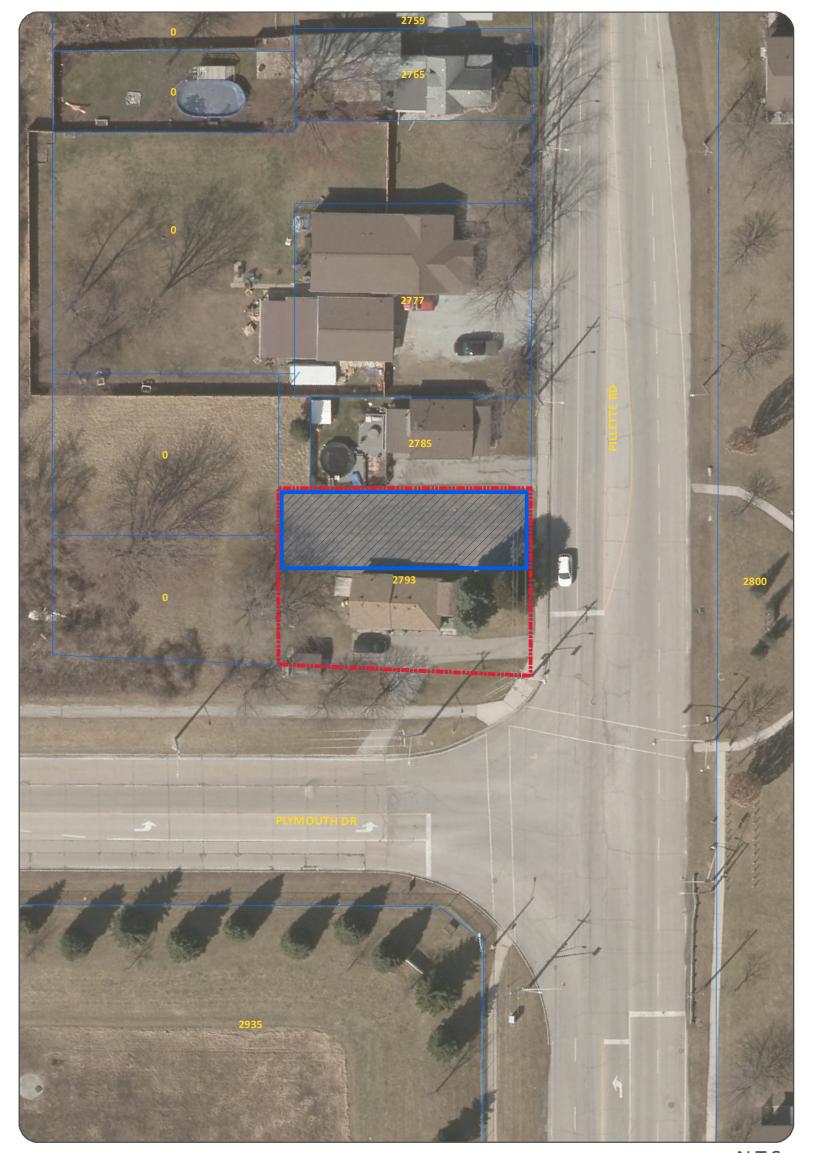

# **COMMITTEE OF ADJUSTMENT**

APPLICANT: MARCEL JOHN JOSEPH HUOT, JODY LYNNE HUOT

**ADDRESS: 2793 PILLETTE ROAD** 

SUBJECT LANDS

SEVERED LANDS

N.T.S.

DATE: APRIL 24, 2025 FILE NO.: A-029/25 & B-023/25

#### APPLICATION FOR CONSENT

Owner: MARCEL HUOT, JODY HUOT Location: 2793 PILLETTE RD

**Legal Description:** PLAN 1160; LOTS 46 & 47; PT **Zoning:** Residential RD1.2

ALLEY; RP 12R29200; PART 1

Official Plan: Residential

**Explanation:** Severance of lands as shown on the attached drawing for the purpose of creating a new

Lot.