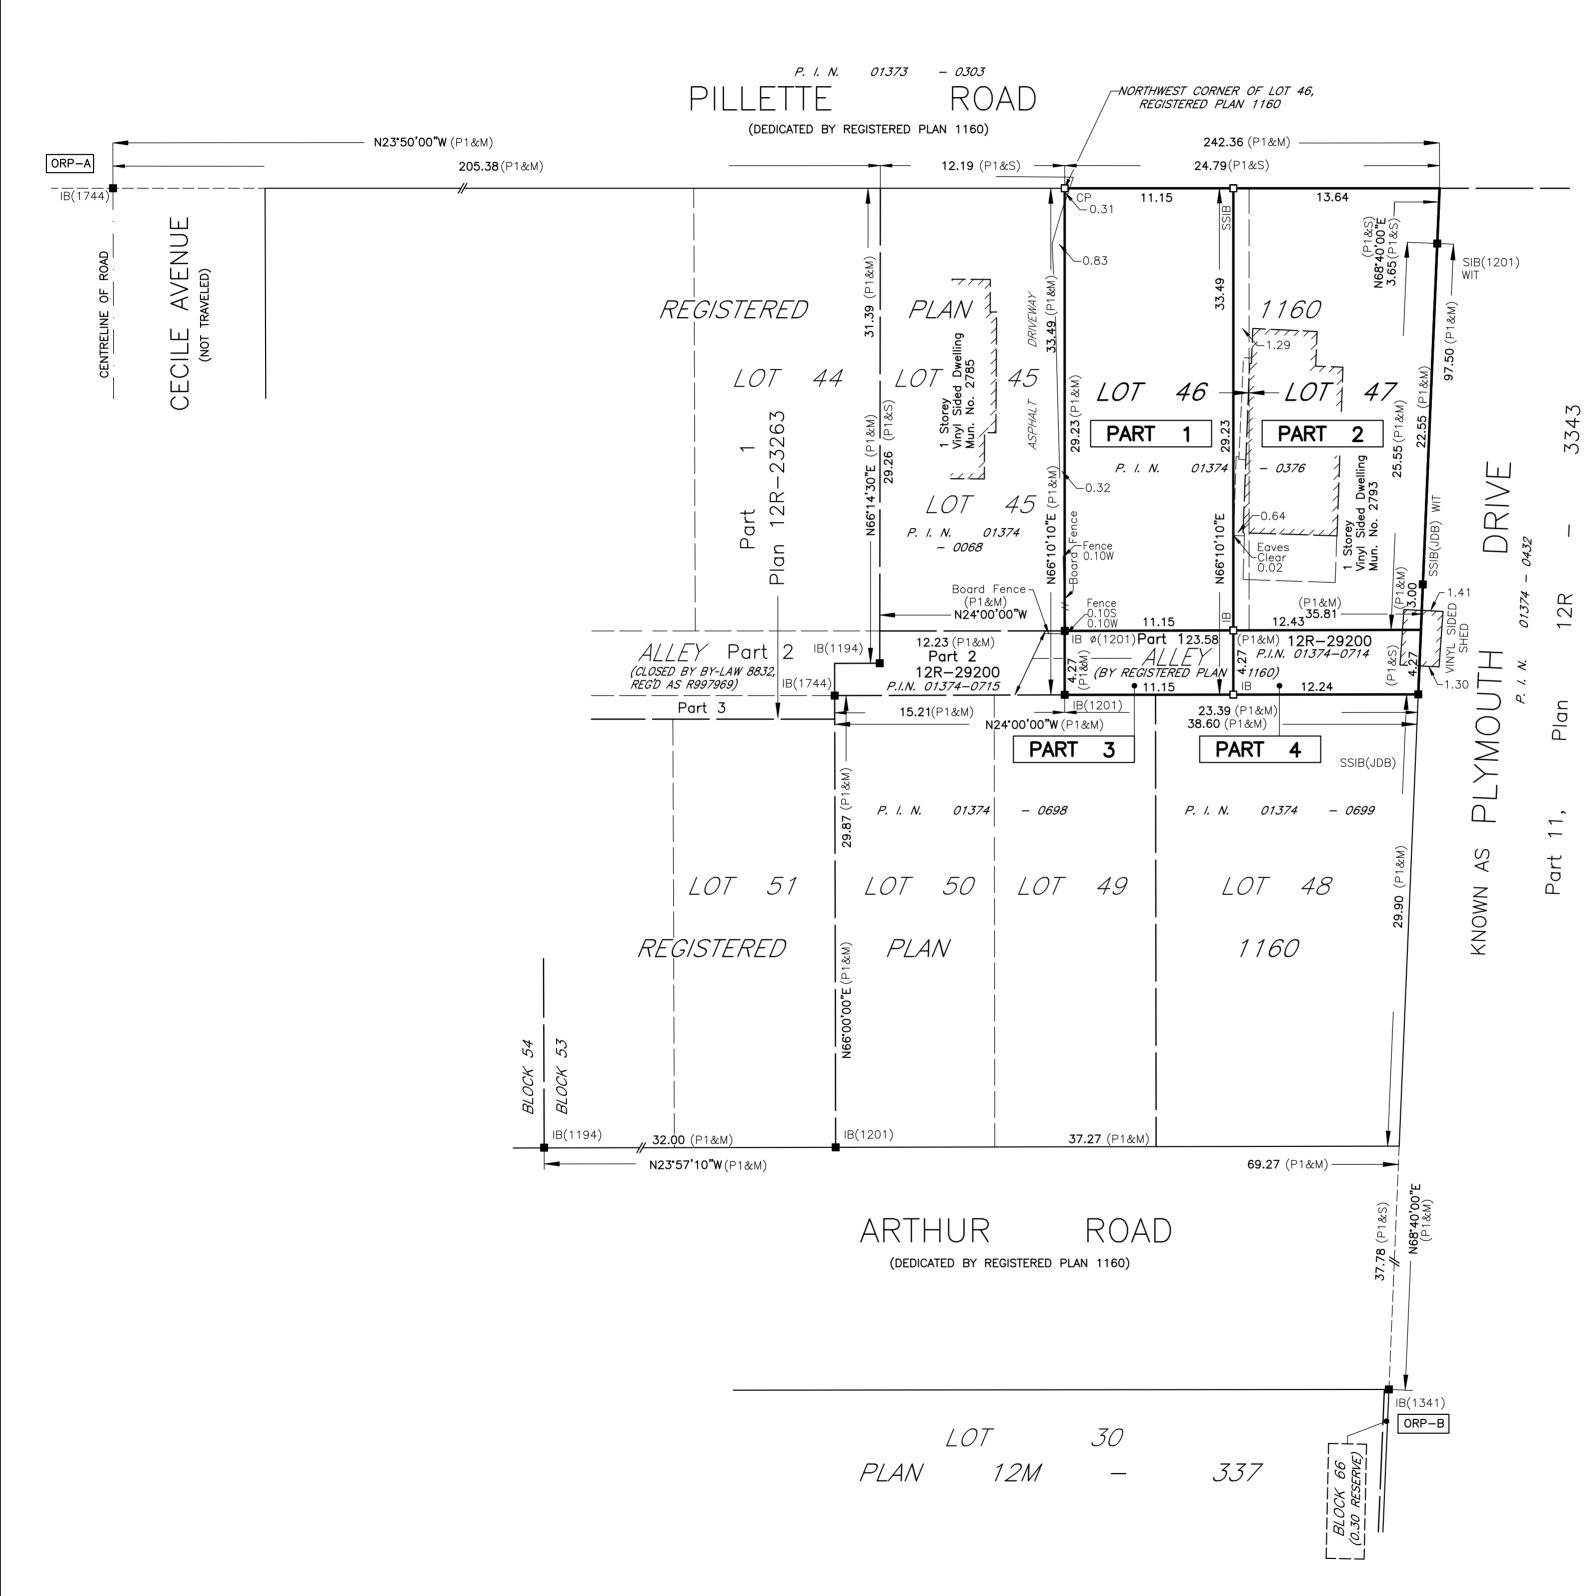

#### APPLICATION FOR CONSENT

Owner: MARCEL HUOT, JODY HUOT Location: 2793 PILLETTE RD

**Legal Description:** PLAN 1160; LOTS 46 & 47; PT **Zoning:** Residential RD1.2

ALLEY; RP 12R29200; PART 1

Official Plan: Residential

**Explanation:** Severance of lands as shown on the attached drawing for the purpose of creating a new

Lot.

| 1 Application Information |                                                    |                                           |                |                             |               |                                         |  |
|---------------------------|----------------------------------------------------|-------------------------------------------|----------------|-----------------------------|---------------|-----------------------------------------|--|
|                           | Name of <u>All</u> Owners (as                      | listed on deed)                           |                | Contact No.                 | Busin         | ess Telephone No.                       |  |
|                           | Marcel Huot ; Jo                                   | dy Lynne Huot                             |                |                             | 519           | -971-4445                               |  |
|                           | Address 351 Ramblewood Drive, Lasalle , ON N9J 3B5 |                                           |                |                             | Posta         | l Code                                  |  |
|                           | E-Mail Address:                                    |                                           |                |                             |               |                                         |  |
|                           |                                                    | n/Agent (if different than o              | owner)         | Contact No.                 | 1             | ess Telephone No.                       |  |
|                           | David Rodrigue                                     | <del></del>                               |                | Dootel Code                 |               | -682-3100                               |  |
|                           | 50 Que                                             | een St S., Tilbury, ON                    |                | Postal Code<br>N0P 2L0      | 519-6         | o.<br>882-3622                          |  |
|                           | E-Mail Address: david@                             |                                           |                |                             |               |                                         |  |
|                           | PAYMENT CONTACT II Name: David Rodriguez           | NFORMATION ONLY:                          |                |                             |               |                                         |  |
|                           | Email & Contact No: 519                            | 9-682-3100 / david@rodlex.ca              |                |                             |               |                                         |  |
| 2                         |                                                    | roposed transaction: Sever                | rance          |                             |               |                                         |  |
|                           | Conveyance ☑ new lot                               |                                           | lot addition   |                             |               |                                         |  |
|                           | Other (please specify)  mortgage                   | -                                         | rights-of-wa   |                             | Soc conor     | ate application for                     |  |
|                           | lease in excess of                                 | □<br>21 years □                           | easement       | •                           | validation of | of title/power of sale                  |  |
| 3                         | i -                                                | n(s) to whom the land or                  |                |                             | erred, char   | ged or leased:                          |  |
|                           |                                                    | one; transfer to                          |                |                             |               |                                         |  |
| 4                         |                                                    | e Subject Land (ENTIRE                    |                |                             | T 04          | 1 A -1-1                                |  |
|                           | Municipality                                       |                                           | Street Name    |                             |               | et Address                              |  |
|                           | Windsor                                            |                                           | Pillette       |                             | 279           | _                                       |  |
|                           | Concession Number(s)                               | •                                         |                | Reference Plan No.          |               | art No.(s)                              |  |
|                           |                                                    | VICH EAST; LT 47 PL 1                     |                | ICH EAST; WINDS             | OR PIN        | 01374-0376 (LT)                         |  |
|                           |                                                    | No. PART ALLEY PLAN 1160, PART 1 12R29200 |                |                             |               | PIN 01374-0714 (LT)                     |  |
| 5                         | Are there any easemen (If Yes, please describe     | ts or restrictive covenan                 | ts affecting t | he subject land?            | No. 🗆         | Yes □ unknown                           |  |
|                           | (ii res, piedse describe                           | <i>'</i>                                  |                | •                           |               |                                         |  |
|                           |                                                    |                                           |                |                             |               |                                         |  |
|                           |                                                    |                                           |                |                             | · ·           |                                         |  |
| 6                         | Description of the Subi                            | ect Land and Servicing I                  | nformation (t  | o be severed/leased         | (in metric    | : units)                                |  |
|                           | Description                                        |                                           | inormation (c  | (A) SE                      |               | (B) RETAINED                            |  |
|                           |                                                    | Frontage                                  | •              | met                         | ers           | meters                                  |  |
|                           | ·                                                  |                                           |                | 11.15m                      |               | 13.64m                                  |  |
|                           |                                                    | Depth                                     |                | met                         | ers           | meters                                  |  |
|                           |                                                    |                                           |                | 33.5m                       |               | 33.5m                                   |  |
|                           |                                                    | Area                                      |                | square                      | meters        | square meters                           |  |
|                           |                                                    |                                           |                | 373.5m^2                    |               | 433.4m^2                                |  |
|                           |                                                    | Lot/Part No.(s)                           |                | PT LT46 & PT<br>PT1&3 PL116 | Alley;        | PT LT 46-47 & PT<br>Alley; PT2&4 PL1160 |  |
|                           |                                                    | Registered/Reference PI                   | an No.         | PL1160 / 1                  | 2R29200       | PL1160 / 12R29200                       |  |
|                           |                                                    |                                           | No 🛮           |                             |               |                                         |  |
|                           | Use of Property                                    | Existing Use(s)                           |                | Vacar                       | nt            | Residential                             |  |
|                           |                                                    | Proposed Use(s)                           |                | Resid                       | ential        | Residential                             |  |
|                           | Buildings or<br>Structures                         | Existing (Date of constru                 | ction)         | 19                          | 70            | 1970                                    |  |
|                           |                                                    | Proposed                                  |                | Single Uni                  | t Dwelling    | Single Unit Dwelling                    |  |