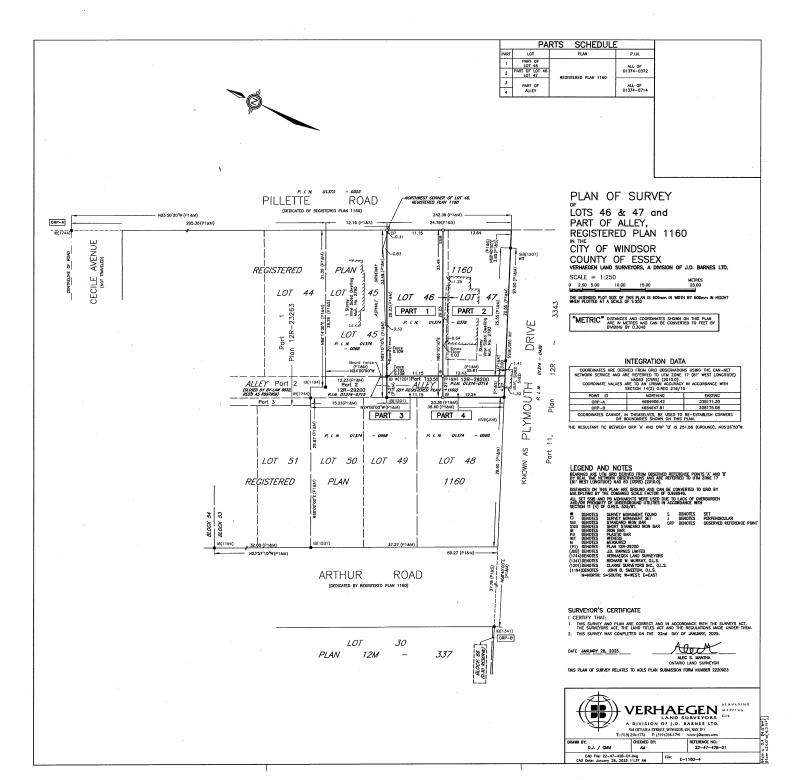

#### APPLICATION FOR CONSENT

Owner: MARCEL HUOT, JODY HUOT Location: 2793 PILLETTE RD

**Legal Description:** PLAN 1160; LOTS 46 & 47; PT **Zoning:** Residential RD1.2

ALLEY; RP 12R29200; PART 1

Official Plan: Residential

**Explanation:** Severance of lands as shown on the attached drawing for the purpose of creating a new

Lot.

| 1 Application Information |                                                    |                                           |                |                             |               |                                         |  |
|---------------------------|----------------------------------------------------|-------------------------------------------|----------------|-----------------------------|---------------|-----------------------------------------|--|
|                           | Name of <u>All</u> Owners (as                      | listed on deed)                           |                | Contact No.                 | Busin         | ess Telephone No.                       |  |
|                           | Marcel Huot ; Jo                                   | dy Lynne Huot                             |                |                             | 519           | -971-4445                               |  |
|                           | Address 351 Ramblewood Drive, Lasalle , ON N9J 3B5 |                                           |                |                             | Posta         | l Code                                  |  |
|                           | E-Mail Address:                                    |                                           |                |                             |               |                                         |  |
|                           |                                                    | n/Agent (if different than o              | owner)         | Contact No.                 | 1             | ess Telephone No.                       |  |
|                           | David Rodrigue                                     | <del></del>                               |                | Dootel Code                 |               | -682-3100                               |  |
|                           | 50 Que                                             | een St S., Tilbury, ON                    |                | Postal Code<br>N0P 2L0      | 519-6         | o.<br>882-3622                          |  |
|                           | E-Mail Address: david@                             |                                           |                |                             |               |                                         |  |
|                           | PAYMENT CONTACT II Name: David Rodriguez           | NFORMATION ONLY:                          |                |                             |               |                                         |  |
|                           | Email & Contact No: 519                            | 9-682-3100 / david@rodlex.ca              |                |                             |               |                                         |  |
| 2                         |                                                    | roposed transaction: Sever                | rance          |                             |               |                                         |  |
|                           | Conveyance ☑ new lot                               |                                           | lot addition   |                             |               |                                         |  |
|                           | Other (please specify)  mortgage                   | -                                         | rights-of-wa   |                             | Soc conor     | ate application for                     |  |
|                           | lease in excess of                                 | □<br>21 years □                           | easement       | •                           | validation of | of title/power of sale                  |  |
| 3                         | i -                                                | n(s) to whom the land or                  |                |                             | erred, char   | ged or leased:                          |  |
|                           |                                                    | one; transfer to                          |                |                             |               |                                         |  |
| 4                         |                                                    | e Subject Land (ENTIRE                    |                |                             | T 04          | 1 A -1-1                                |  |
|                           | Municipality                                       |                                           | Street Name    |                             |               | et Address                              |  |
|                           | Windsor                                            |                                           | Pillette       |                             | 279           | _                                       |  |
|                           | Concession Number(s)                               | •                                         |                | Reference Plan No.          |               | art No.(s)                              |  |
|                           |                                                    | VICH EAST; LT 47 PL 1                     |                | ICH EAST; WINDS             | OR PIN        | 01374-0376 (LT)                         |  |
|                           |                                                    | No. PART ALLEY PLAN 1160, PART 1 12R29200 |                |                             |               | PIN 01374-0714 (LT)                     |  |
| 5                         | Are there any easemen (If Yes, please describe     | ts or restrictive covenan                 | ts affecting t | he subject land?            | No. 🗆         | Yes □ unknown                           |  |
|                           | (ii res, piedse describe                           | <i>'</i>                                  |                | •                           |               |                                         |  |
|                           |                                                    |                                           |                |                             |               |                                         |  |
|                           |                                                    |                                           |                |                             | · ·           |                                         |  |
| 6                         | Description of the Subi                            | ect Land and Servicing I                  | nformation (t  | o be severed/leased         | (in metric    | : units)                                |  |
|                           | Description                                        |                                           | inormation (c  | (A) SE                      |               | (B) RETAINED                            |  |
|                           |                                                    | Frontage                                  | •              | met                         | ers           | meters                                  |  |
|                           | ·                                                  |                                           |                | 11.15m                      |               | 13.64m                                  |  |
|                           |                                                    | Depth                                     |                | met                         | ers           | meters                                  |  |
|                           |                                                    |                                           |                | 33.5m                       |               | 33.5m                                   |  |
|                           |                                                    | Area                                      |                | square                      | meters        | square meters                           |  |
|                           |                                                    |                                           |                | 373.5m^2                    |               | 433.4m^2                                |  |
|                           |                                                    | Lot/Part No.(s)                           |                | PT LT46 & PT<br>PT1&3 PL116 | Alley;        | PT LT 46-47 & PT<br>Alley; PT2&4 PL1160 |  |
|                           |                                                    | Registered/Reference PI                   | an No.         | PL1160 / 1                  | 2R29200       | PL1160 / 12R29200                       |  |
|                           |                                                    |                                           | No 🛮           |                             |               |                                         |  |
|                           | Use of Property                                    | Existing Use(s)                           |                | Vacar                       | nt            | Residential                             |  |
|                           |                                                    | Proposed Use(s)                           |                | Resid                       | ential        | Residential                             |  |
|                           | Buildings or<br>Structures                         | Existing (Date of constru                 | ction)         | 19                          | 70            | 1970                                    |  |
|                           |                                                    | Proposed                                  |                | Single Uni                  | t Dwelling    | Single Unit Dwelling                    |  |