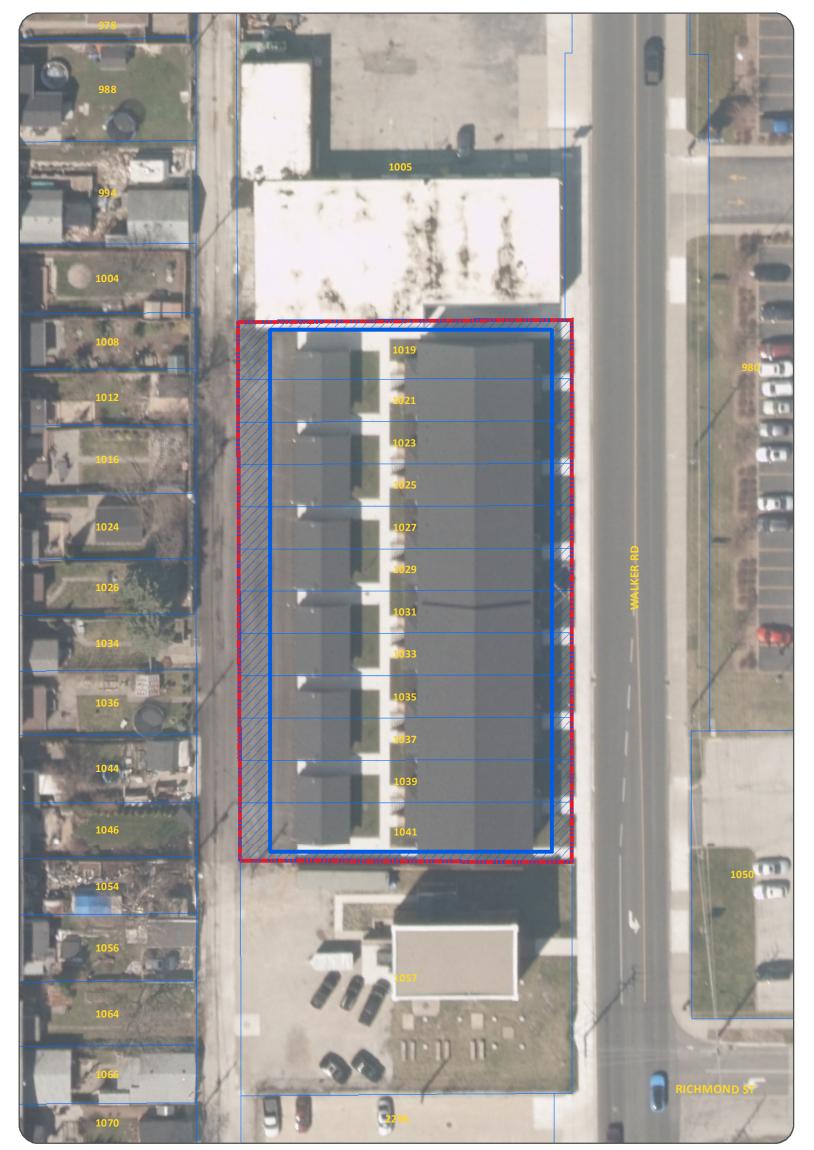

# **COMMITTEE OF ADJUSTMENT**

**APPLICANT: WALKERVILLE-WALKER DEVELOPMENTS INC** 

ADDRESS: 1019-1041 WALKER ROAD

SUBJECT LANDS

PROPOSED EASEMENTS

## APPLICATION FOR CONSENT

Owner: WALKERVILLE-WALKER Location: 1019-1041 WALKER RD

**DEVELOPMENTS INC** 

**Legal Description:** PLAN 490; PT LOT 61, 63, 67, **Zoning:** Commercial CD1.1

69, PT LT 71

Official Plan: Commercial Corridor

**Explanation:** The consent for a Right of Way over Part 14 and sewer Easements on PTS 14, 17, 18,

25-26, 29-30, 33-34,37-38 on Reference Plan 12R-29421, as shown on the attached

drawing.