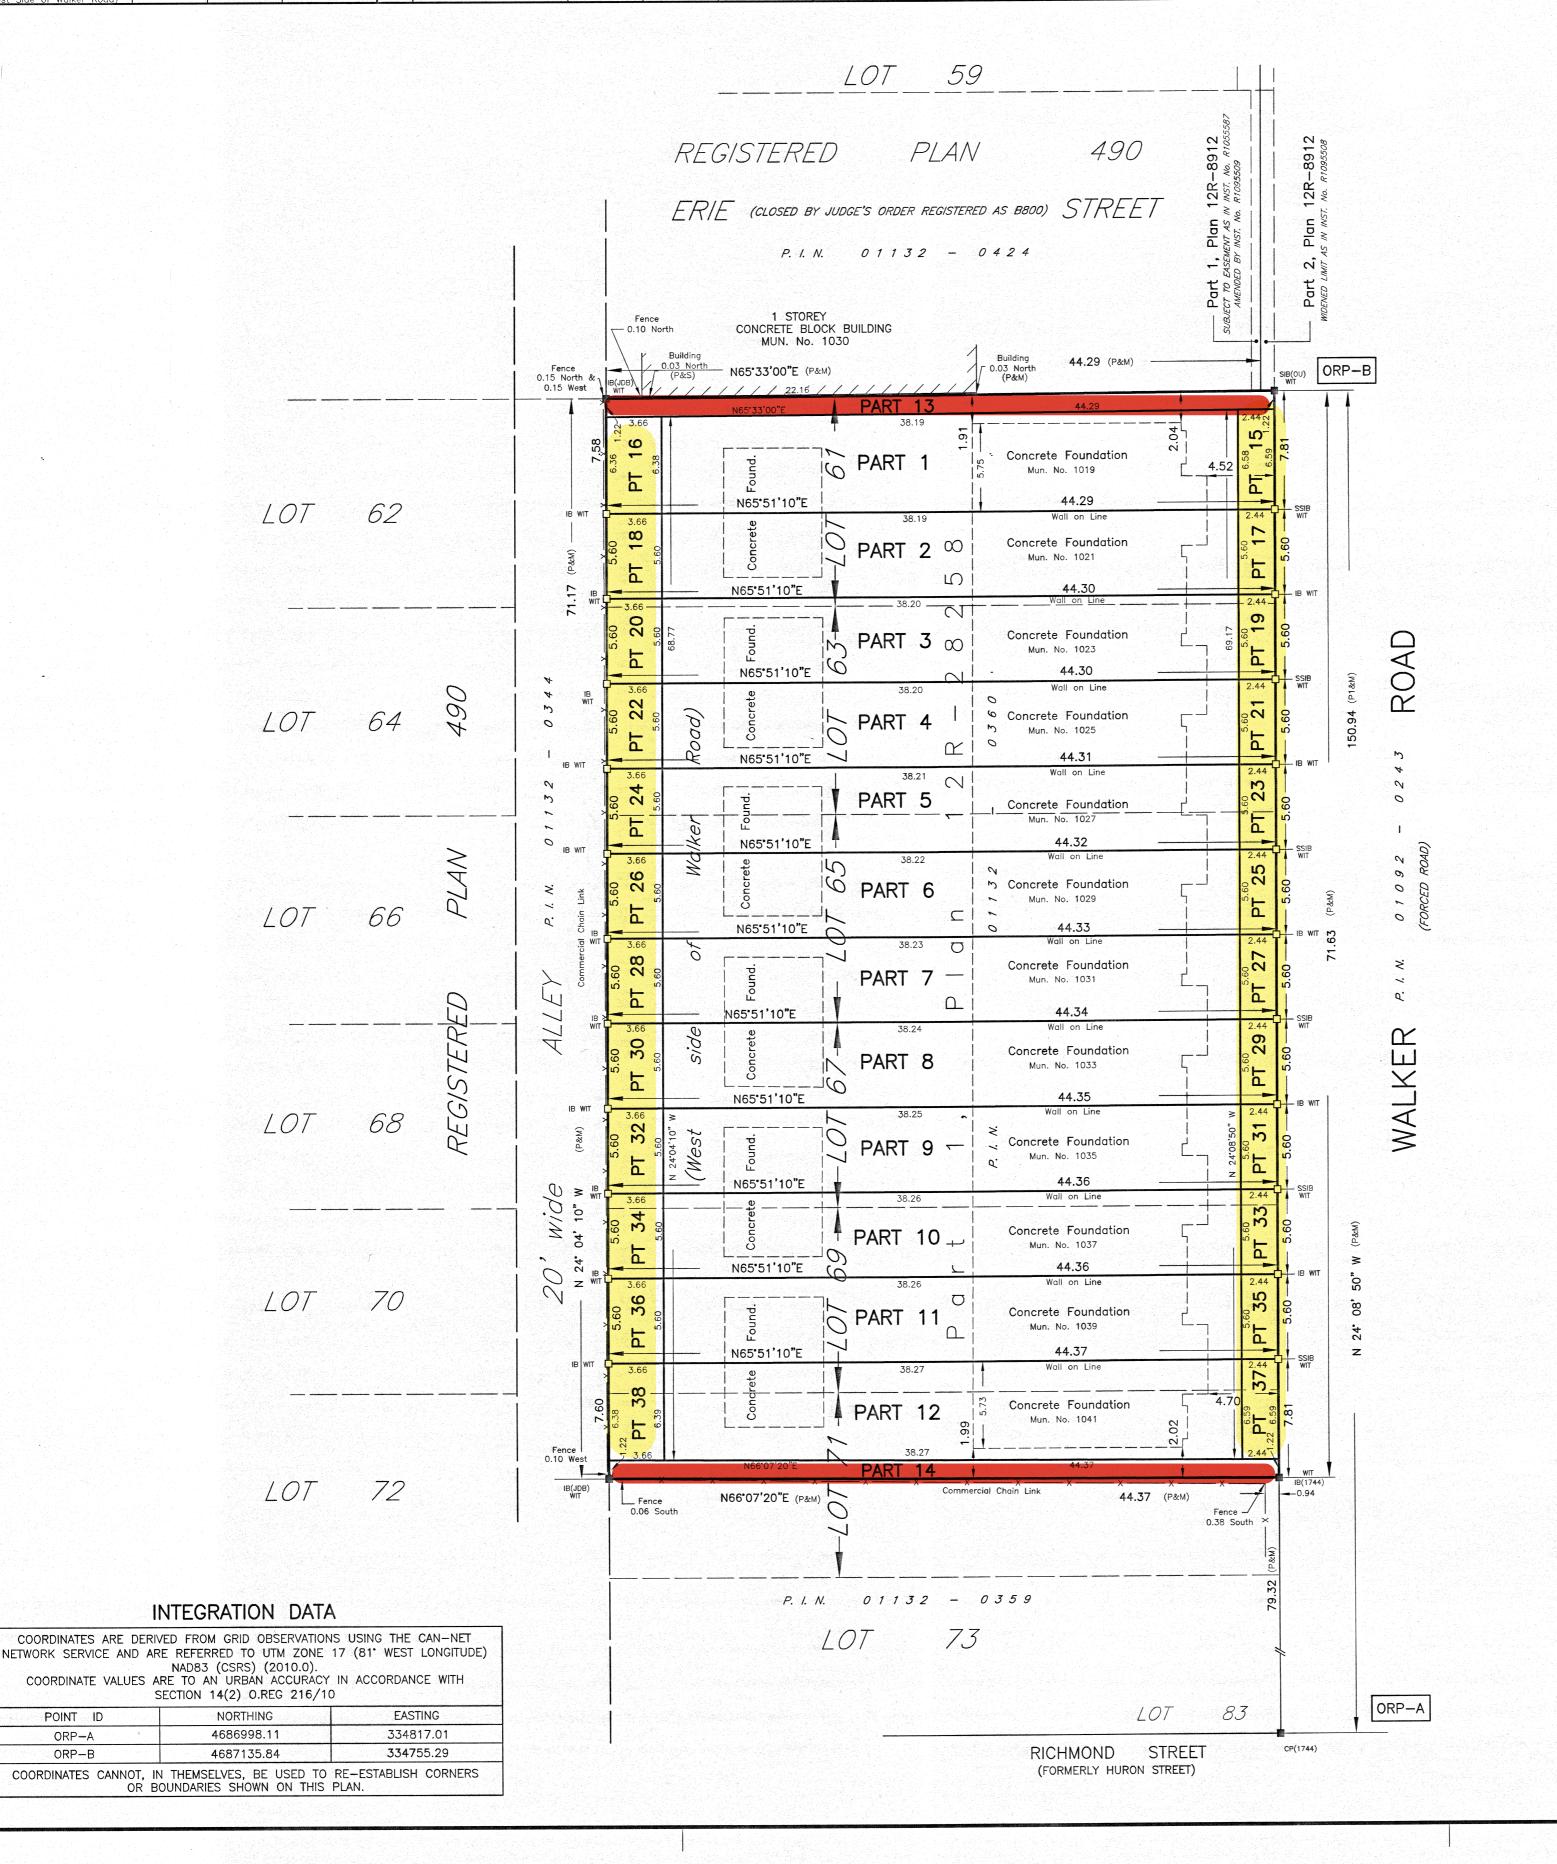

# **COMMITTEE OF ADJUSTMENT**

**APPLICANT: WALKERVILLE-WALKER DEVELOPMENTS INC** 

ADDRESS: 1019-1041 WALKER ROAD

SUBJECT LANDS

PROPOSED EASEMENTS

## APPLICATION FOR CONSENT

Owner: WALKERVILLE-WALKER Location: 1019-1041 WALKER RD

**DEVELOPMENTS INC** 

**Legal Description:** PLAN 490; PT LOT 61, 63, 67, **Zoning:** Commercial CD1.1

69, PT LT 71

Official Plan: Commercial Corridor

**Explanation:** The consent for a Right of Way over Part 14 and sewer Easements on PTS 14, 17, 18,

25-26, 29-30, 33-34,37-38 on Reference Plan 12R-29421, as shown on the attached

drawing.

| 1 | Application Information                |                                                            |              |                      |                             |                 |                                                        |
|---|----------------------------------------|------------------------------------------------------------|--------------|----------------------|-----------------------------|-----------------|--------------------------------------------------------|
|   | Name of All Owners (as                 | listed on deed)                                            |              | Contact N            | 0.                          | Busine          | ss Telephone No.                                       |
|   |                                        | er Developments                                            | Inc.         | 519-79               | 96-1876                     |                 | 796-1876                                               |
|   | asood@ch                               | ndotte Street East, Windsor, Ontar<br>ampionproducts.com   | io           |                      |                             | Postal<br>N8Y 0 |                                                        |
|   | E-Mail Address: Name of Contact Person | n/Agent (if different than o                               | wner)        | Contact N            | No.                         | Busine          | ss Telephone No.                                       |
|   | Ran Huang                              |                                                            |              | 226-34               | 48-8588                     | 226-            | 348-8588                                               |
|   | Ontario                                | •                                                          |              | Postal Co<br>N9A 2S1 |                             | Fax No<br>519-2 | 58-5974                                                |
|   |                                        | nuangran@hotmail.co                                        | m            |                      |                             |                 |                                                        |
|   | PAYMENT CONTACT IN Name: Ran Huang     | NFORMATION ONLY:                                           |              | 1                    |                             |                 |                                                        |
|   | Contact No: 226-348-8588               |                                                            |              |                      |                             |                 |                                                        |
| 2 | Type and purpose of pr                 |                                                            |              |                      |                             |                 |                                                        |
| - | Conveyance  new lot                    |                                                            | lot addition | n                    |                             |                 |                                                        |
|   | Other (please specify)  mortgage       | X                                                          | rights-of-w  |                      |                             |                 | te application for                                     |
| 3 | ☐ lease in excess of                   | 21 years<br>∩(s) to whom the land or                       | easement     | in land is to        |                             |                 | f title/power of sale                                  |
| • |                                        | ilker Developme                                            |              |                      | ) be transferred            | , onarg         | jed of ledocu.                                         |
| 4 |                                        | e Subject Land (ENTIRE                                     |              |                      | d savarad)                  |                 |                                                        |
| _ | Municipality                           | e oubject Land (Living)                                    | Street Nam   |                      | a severea;                  | Street          | Address                                                |
|   | Windsor                                |                                                            | Walker       | Road                 |                             | 101             | 9-1041                                                 |
|   | Concession Number(s)                   |                                                            | Registered/  | Plan No.             | Lot/Pa                      | art No.(s)      |                                                        |
|   | N/A                                    |                                                            | Plan 490     |                      |                             | Lots 61,        | 63, 65, 67, 69 part lot 71                             |
|   | Parcel No.                             |                                                            |              | Plan 49              |                             |                 | 1,63.65,67,69,part lot 71                              |
| 5 | (If Yes, please describe               | ts or restrictive covenan<br>)<br>art 14 and sower easemer | _            | -                    |                             |                 | ′es □ unknown                                          |
|   |                                        | nd sewer easements on pa                                   |              |                      |                             |                 | 12R29421                                               |
| 6 | Description of the Cubi                | ant I and and Comining I                                   | nformation / | /ta ha aaya          |                             |                 |                                                        |
| 0 | Description of the Subj                | ect Land and Servicing I                                   | mormation    | (to be seve          | (A) SEVER                   |                 | (B) RETAINED                                           |
|   |                                        | Frontage 71.63                                             |              |                      | metres<br>1.22              |                 | metres<br>70.41                                        |
|   |                                        | Depth                                                      |              |                      | metres                      |                 | metres                                                 |
|   |                                        | 44.29                                                      |              |                      | 44.37                       |                 | 44/37                                                  |
|   |                                        | Area                                                       |              |                      | square metre                | es              | square metres                                          |
|   |                                        | 3165 s1qm                                                  |              |                      | 54.1 Sqm                    |                 | 3,111 Sq m                                             |
|   |                                        | Lot/Part No.(s)                                            |              |                      | part lot 71 /14pap ot 61/13 |                 | lot 61,63,65,67, 69,part lot 71/part No, 1-13, and 15- |
|   |                                        | Registered/Reference PI                                    | lan No.      |                      | plan 49                     | 0               | plan 490                                               |
|   |                                        | Water Lot? Yes                                             | No X         |                      | no                          |                 | no                                                     |
|   | Use of Property                        | Existing Use(s)                                            |              |                      | residential/comr            | nercial         | residential/commercial                                 |
|   |                                        | Proposed Use(s)                                            |              |                      | residential/comr            | nercial         | residential/commercial                                 |
|   | Buildings or<br>Structures             | Existing (Date of constru                                  | iction)      |                      | 2023                        |                 | 2023                                                   |
|   |                                        | Proposed                                                   |              |                      | town hor                    | ne              | town home                                              |