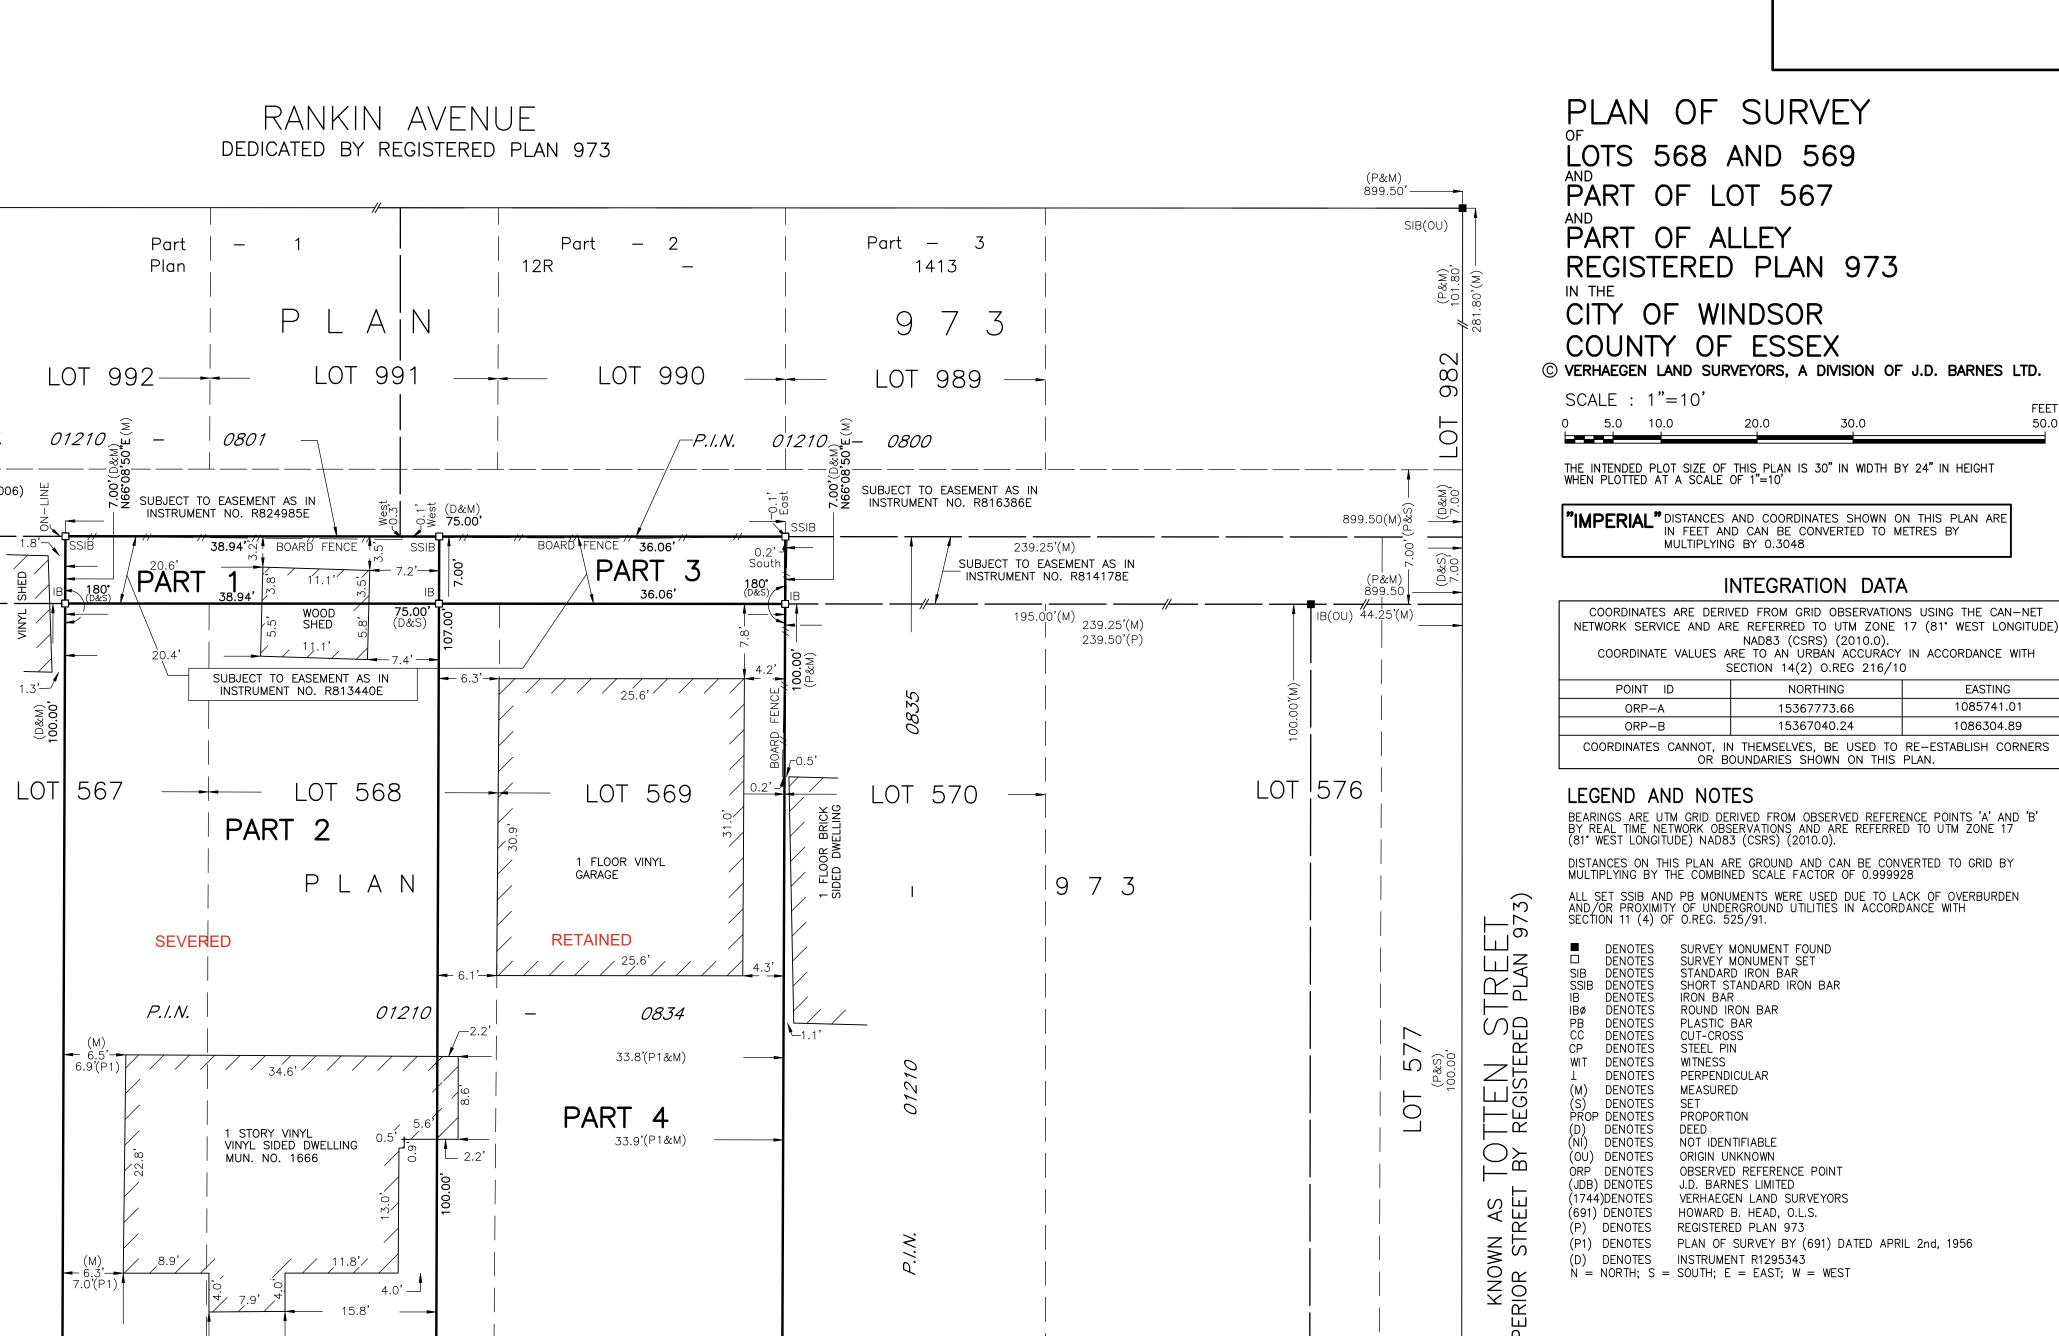

# **COMMITTEE OF ADJUSTMENT**

APPLICANT: 1000552468 ONTARIO INC.

**ADDRESS: 1666 RANDOLPH AVENUE** 

SUBJECT LANDS

SEVERED LANDS

DATE: APRIL 10, 2025 FILE NO. : A-024/25 & B-019/25

#### APPLICATION FOR CONSENT

**Location:** 1666 RANDOLPH AVE **Owner:** 1000552468 ONTARIO INC.

Legal Description: PLAN 973 LOTS 568 569 S **Zoning:** Residential RD1.1

PT:LOT 567 & PT CLOSED

**ALLEY** 

Official Plan: Residential

Severance of lands as shown on the attached drawing, for the purpose of creating a new **Explanation:** 