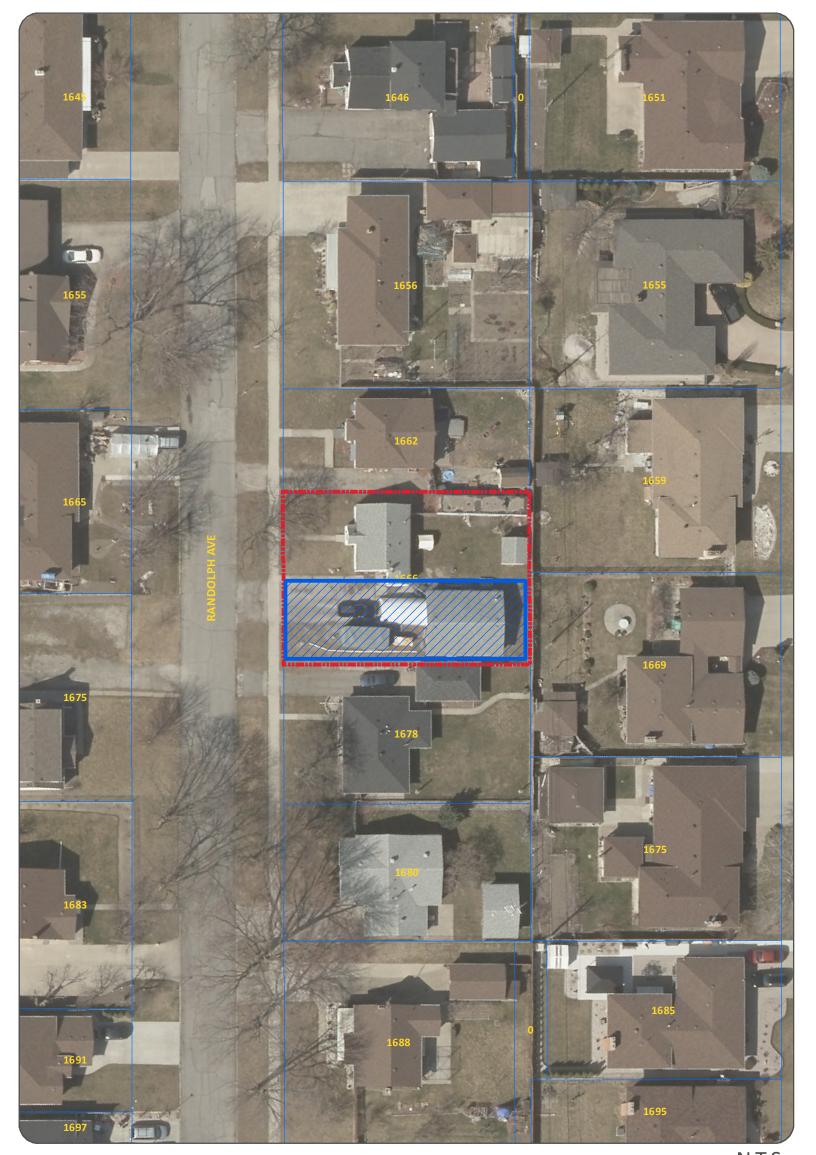

# **COMMITTEE OF ADJUSTMENT**

APPLICANT: 1000552468 ONTARIO INC.

**ADDRESS: 1666 RANDOLPH AVENUE** 

SUBJECT LANDS

SEVERED LANDS

DATE: APRIL 10, 2025 FILE NO. : A-024/25 & B-019/25

#### APPLICATION FOR CONSENT

**Location:** 1666 RANDOLPH AVE **Owner:** 1000552468 ONTARIO INC.

Legal Description: PLAN 973 LOTS 568 569 S **Zoning:** Residential RD1.1

PT:LOT 567 & PT CLOSED

**ALLEY** 

Official Plan: Residential

Severance of lands as shown on the attached drawing, for the purpose of creating a new **Explanation:** 