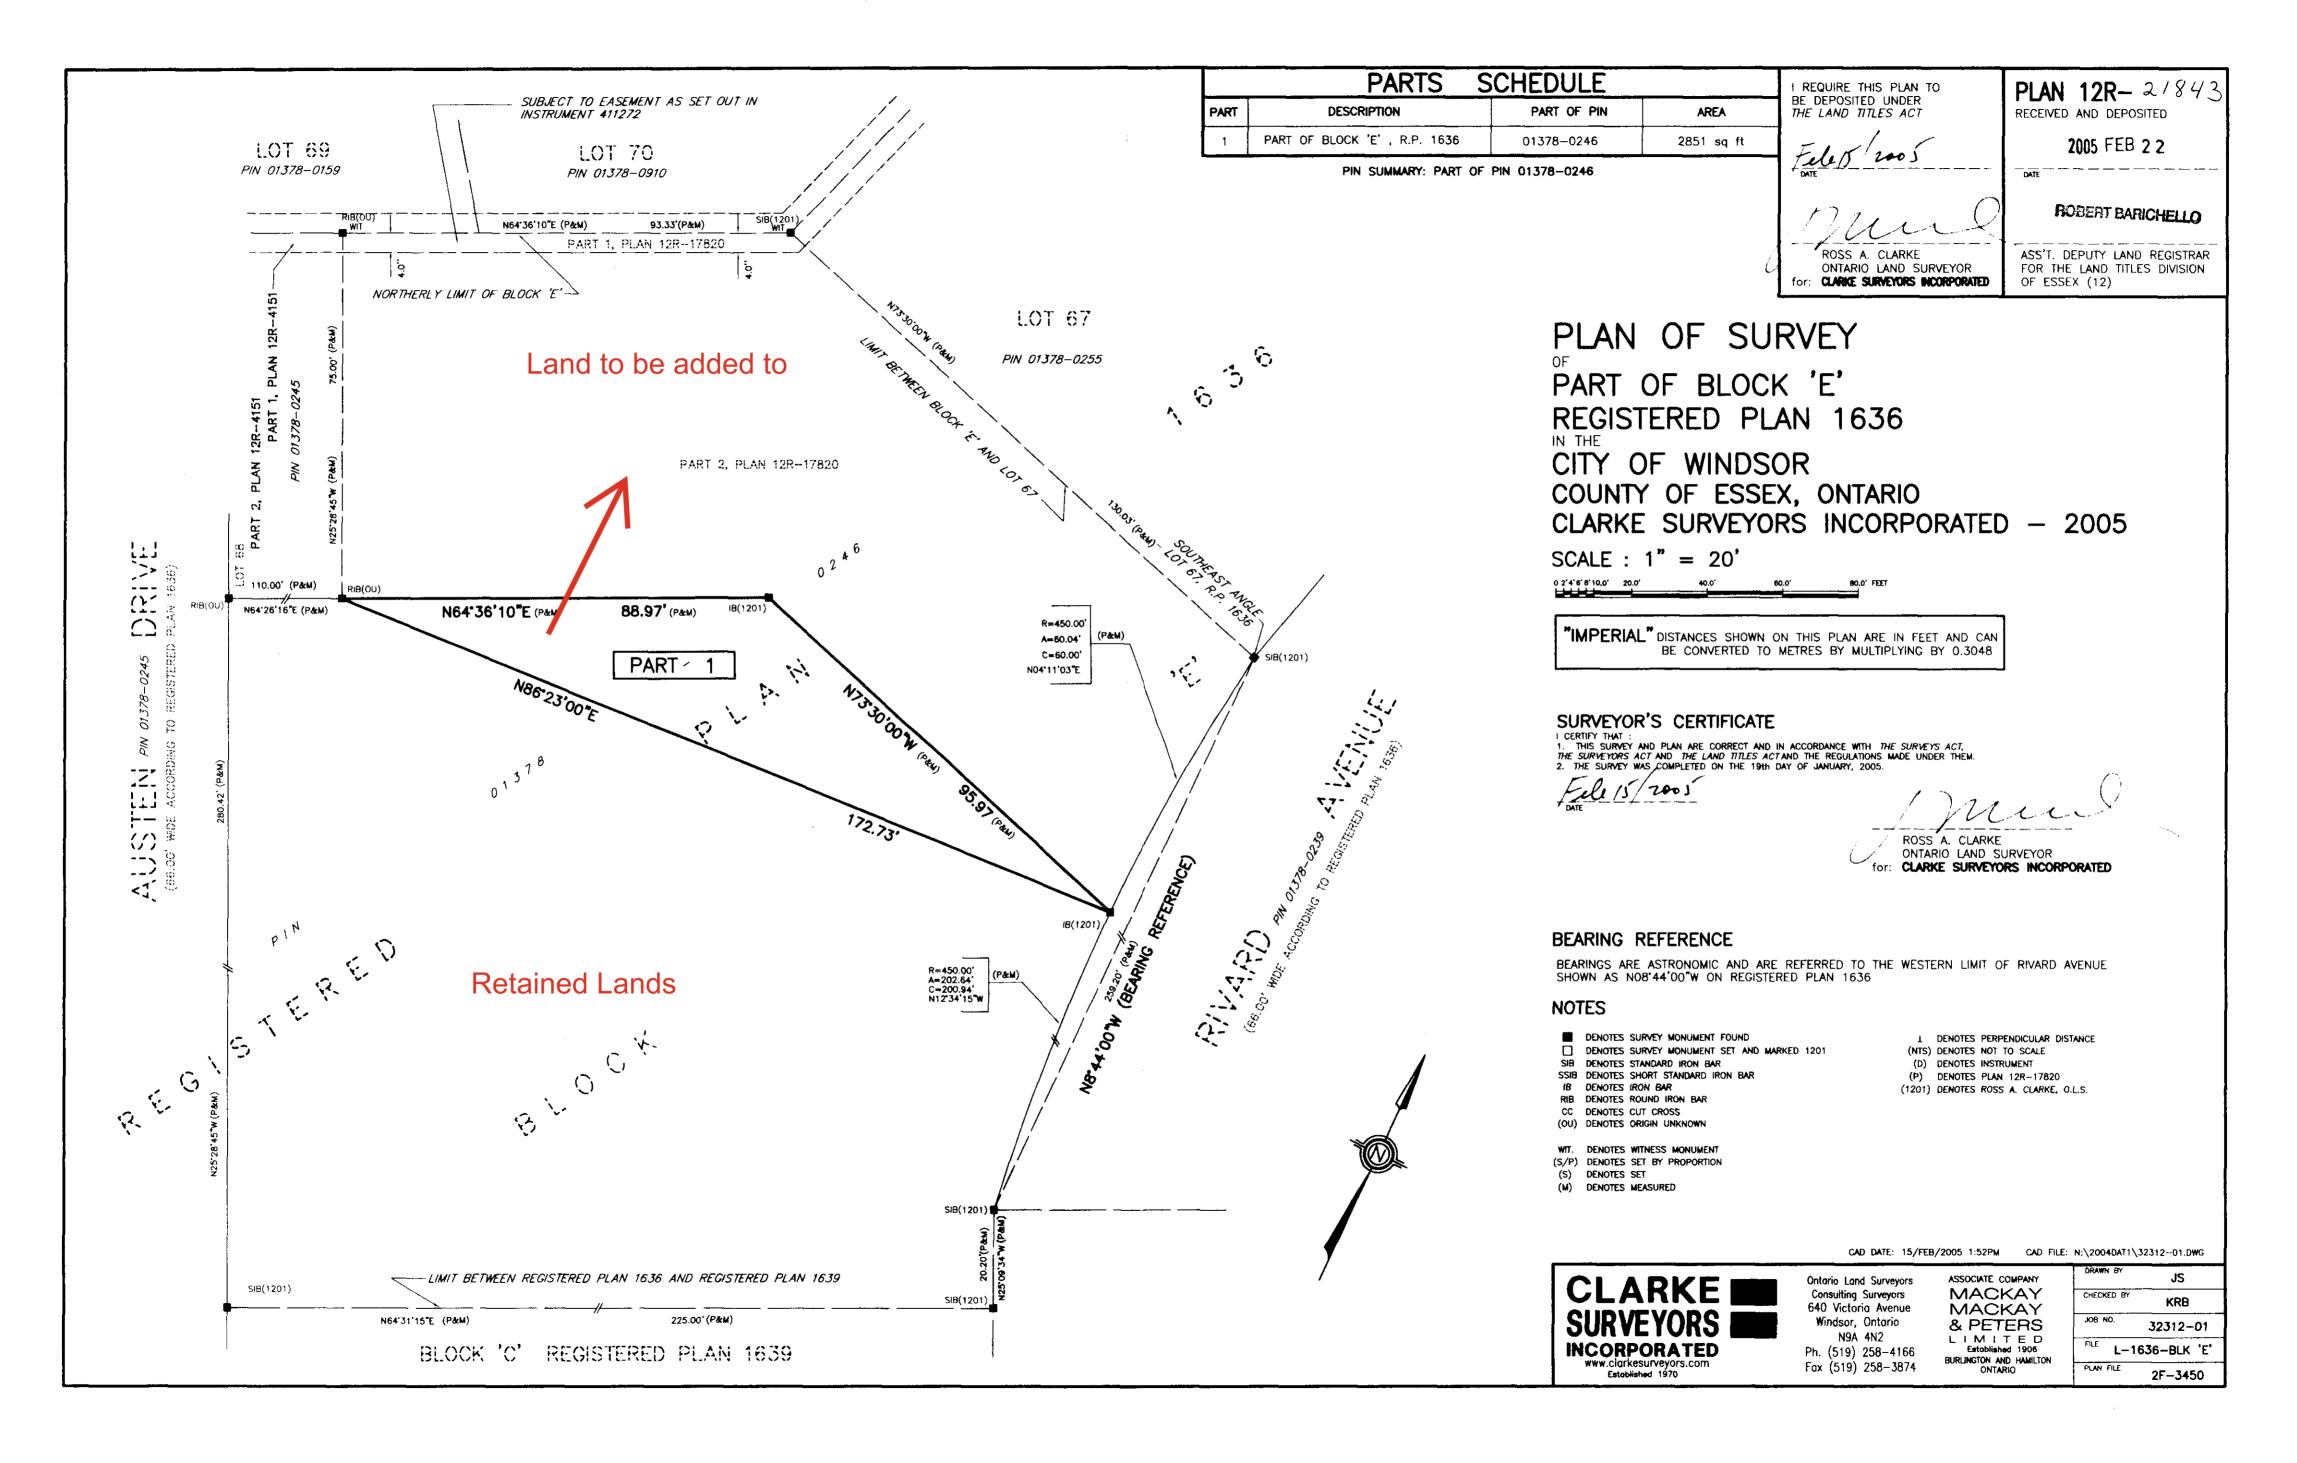

#### APPLICATION FOR CONSENT

| Owner:<br>Legal Description: | AMBASSADOR CHRISTIAN<br>REFORMED CRUCH<br>PLAN 1636 PT BLK E;CHURCH | Location:<br>Zoning: | 3025/3033 RIVARD AVE<br>Institutional ID1.1 and RD1.1 |
|------------------------------|---------------------------------------------------------------------|----------------------|-------------------------------------------------------|
| Official Plan:               | Residential                                                         |                      |                                                       |
| Explanation:                 | Severance of lands, as shown on the att                             | ached drawin         | ng, for the purpose of a lot addition.                |

|   |                                                                                                                       |                                                                                   |                       |                                             | and the second |                                             |  |
|---|-----------------------------------------------------------------------------------------------------------------------|-----------------------------------------------------------------------------------|-----------------------|---------------------------------------------|------------------------------------------------------------------------------------------------------------------|---------------------------------------------|--|
| 1 | Application Informatio                                                                                                | n<br>Istad on dood)                                                               |                       | Contact No.                                 | Busines                                                                                                          | s Telephone No.                             |  |
|   | Name of <u>All</u> Owners (as listed on deed)<br>Ambassador Christian Reformed Church<br>c/o Raymax Construction Ltd. |                                                                                   |                       | Contact the                                 | 519-                                                                                                             | 519-995-9800                                |  |
|   |                                                                                                                       |                                                                                   |                       | Postal C                                    |                                                                                                                  |                                             |  |
| Γ | Address 12714 F                                                                                                       | Riverside Dr E., Te                                                               | cumseh                | ON                                          |                                                                                                                  |                                             |  |
|   |                                                                                                                       |                                                                                   |                       | , 011                                       | N8N                                                                                                              | I 1A3                                       |  |
|   | E-Mail Address: tonyazar333@gmail.com                                                                                 |                                                                                   |                       | Busines                                     | s Telephone No.                                                                                                  |                                             |  |
| Γ | Name of Contact Person/Agent (if different than owner)<br>Pillon Abbs Inc., c/o Tracey Pillon-Abbs, RPP               |                                                                                   |                       |                                             | a relephone rel                                                                                                  |                                             |  |
|   |                                                                                                                       |                                                                                   | bs, RPP               | 226-340-1232                                |                                                                                                                  |                                             |  |
| ŀ |                                                                                                                       | Prince Albert Rd., Cha                                                            |                       | Postal Code                                 | Fax No.                                                                                                          |                                             |  |
|   | 23668<br>ON                                                                                                           | Plince Albert Nu., One                                                            | La location,          | N7M 5J7                                     |                                                                                                                  |                                             |  |
|   | E-Mail Address: tracey                                                                                                | @nillonabbs.ca                                                                    |                       |                                             |                                                                                                                  |                                             |  |
|   |                                                                                                                       |                                                                                   |                       | -                                           |                                                                                                                  |                                             |  |
|   |                                                                                                                       | INFORMATION ONLY:                                                                 | <u>.</u>              | -                                           |                                                                                                                  |                                             |  |
| - | Name:                                                                                                                 |                                                                                   |                       | -                                           |                                                                                                                  |                                             |  |
| 2 | Contact No:                                                                                                           | proposed transaction:                                                             |                       |                                             |                                                                                                                  |                                             |  |
| 2 | Conveyance                                                                                                            |                                                                                   |                       |                                             |                                                                                                                  |                                             |  |
|   | new lot                                                                                                               | \$                                                                                | lot additio           | n                                           |                                                                                                                  |                                             |  |
|   | Other (please specify)                                                                                                |                                                                                   |                       |                                             |                                                                                                                  |                                             |  |
|   | mortgage                                                                                                              |                                                                                   | rights-of-v           |                                             | See separat                                                                                                      | te application for<br>f title/power of sale |  |
|   | lease in excess of                                                                                                    | of 21 years  on(s) to whom the land or                                            | easemen               | in land is to be transfe                    | red. charg                                                                                                       | ed or leased:                               |  |
| 3 | The name of the pers                                                                                                  | on(s) to whom the land of                                                         | an mercor             |                                             |                                                                                                                  |                                             |  |
|   | Raymax Cons                                                                                                           | struction Ltu.                                                                    |                       | interiment and powered)                     |                                                                                                                  |                                             |  |
| 4 | Legal Description of the Subject Land (ENTIRE PARCEL –<br>Available Street Nar                                        |                                                                                   | retained and severed) |                                             | Street Address                                                                                                   |                                             |  |
|   | Municipality                                                                                                          |                                                                                   |                       |                                             |                                                                                                                  | 033                                         |  |
|   | City of Windson Desister                                                                                              |                                                                                   |                       |                                             | Part No.(s)                                                                                                      |                                             |  |
|   | Concession Number(s)                                                                                                  |                                                                                   | J                     | DT                                          |                                                                                                                  | BLK E; CHURCH                               |  |
|   |                                                                                                                       |                                                                                   | Plan 16               | n 1636                                      |                                                                                                                  |                                             |  |
|   |                                                                                                                       | 39-070-440-14500-0000                                                             |                       |                                             |                                                                                                                  |                                             |  |
| 5 | Are there any easements or restrictive covenants affecting the subject land?                                          |                                                                                   |                       |                                             |                                                                                                                  |                                             |  |
|   | (If Yes, please descri                                                                                                | be)                                                                               |                       |                                             |                                                                                                                  |                                             |  |
|   |                                                                                                                       |                                                                                   |                       |                                             |                                                                                                                  |                                             |  |
|   |                                                                                                                       |                                                                                   |                       |                                             |                                                                                                                  |                                             |  |
|   |                                                                                                                       |                                                                                   |                       |                                             |                                                                                                                  |                                             |  |
| 6 | Description of the Su                                                                                                 | bject Land and Servicing                                                          | Information           | (to be severed/leased)<br>(A) SE            | (in metric                                                                                                       | (B) RETAINED                                |  |
|   | Description                                                                                                           |                                                                                   | Frontage              |                                             | res                                                                                                              | metres                                      |  |
|   |                                                                                                                       | Frontage                                                                          |                       |                                             |                                                                                                                  | 67.92 +/-                                   |  |
|   |                                                                                                                       | Death                                                                             |                       | 0<br>met                                    | res                                                                                                              | metres                                      |  |
|   |                                                                                                                       | Depth                                                                             |                       | Irregul                                     | ar                                                                                                               | Irregular                                   |  |
|   |                                                                                                                       |                                                                                   |                       | square                                      |                                                                                                                  | square metres                               |  |
|   |                                                                                                                       | Area                                                                              |                       | -                                           |                                                                                                                  | 5.928.72 m2 +/-                             |  |
|   |                                                                                                                       |                                                                                   |                       | 264.87 m2                                   |                                                                                                                  | 5,520.72 112 17                             |  |
|   |                                                                                                                       |                                                                                   |                       |                                             |                                                                                                                  |                                             |  |
|   |                                                                                                                       | Lot/Part No.(s)                                                                   |                       | Part 1                                      |                                                                                                                  |                                             |  |
|   |                                                                                                                       |                                                                                   | Plan No.              |                                             |                                                                                                                  |                                             |  |
|   |                                                                                                                       | Registered/Reference F                                                            |                       | Part 1<br>12R-21843                         |                                                                                                                  |                                             |  |
|   |                                                                                                                       |                                                                                   | Plan No.<br>No I      |                                             |                                                                                                                  | <br><br>No                                  |  |
|   | Use of Property                                                                                                       | Registered/Reference F                                                            |                       | 12R-21843                                   |                                                                                                                  |                                             |  |
|   | Use of Property                                                                                                       | Registered/Reference R<br>Water Lot? Yes 11                                       |                       | 12R-21843<br>No                             | tial                                                                                                             | <br>No                                      |  |
|   | Use of Property<br>Buildings or                                                                                       | Registered/Reference R<br>Water Lot? Yes II<br>Existing Use(s)                    | No I                  | 12R-21843<br>No<br>Vacant                   | tial                                                                                                             | No<br>Institutional                         |  |
|   |                                                                                                                       | Registered/Reference R<br>Water Lot? Yes II<br>Existing Use(s)<br>Proposed Use(s) | No I                  | 12R-21843<br>No<br>Vacant<br>Resider<br>N/A | itial                                                                                                            | No<br>Institutional<br>Same                 |  |