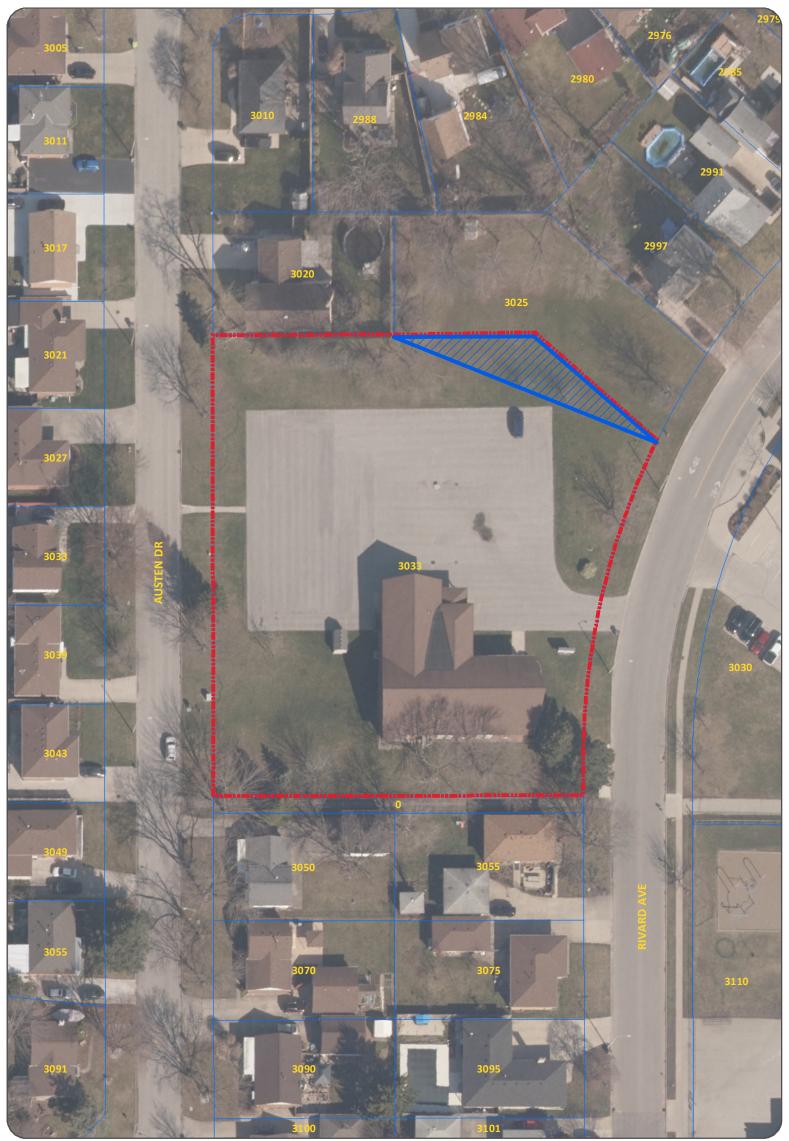

# **COMMITTEE OF ADJUSTMENT** APPLICANT : AMBASSADOR CHRISTIAN REFORMED CHURCH

ADDRESS : 3033 RIVARD AVENUE

SUBJECT LANDS

IDS

SEVERED LANDS

N.T.S.

#### APPLICATION FOR CONSENT

| Owner:<br>Legal Description: | AMBASSADOR CHRISTIAN<br>REFORMED CRUCH<br>PLAN 1636 PT BLK E;CHURCH | Location:<br>Zoning: | 3025/3033 RIVARD AVE<br>Institutional ID1.1 and RD1.1 |
|------------------------------|---------------------------------------------------------------------|----------------------|-------------------------------------------------------|
| Official Plan:               | Residential                                                         |                      |                                                       |
| Explanation:                 | Severance of lands, as shown on the att                             | ached drawin         | ng, for the purpose of a lot addition.                |