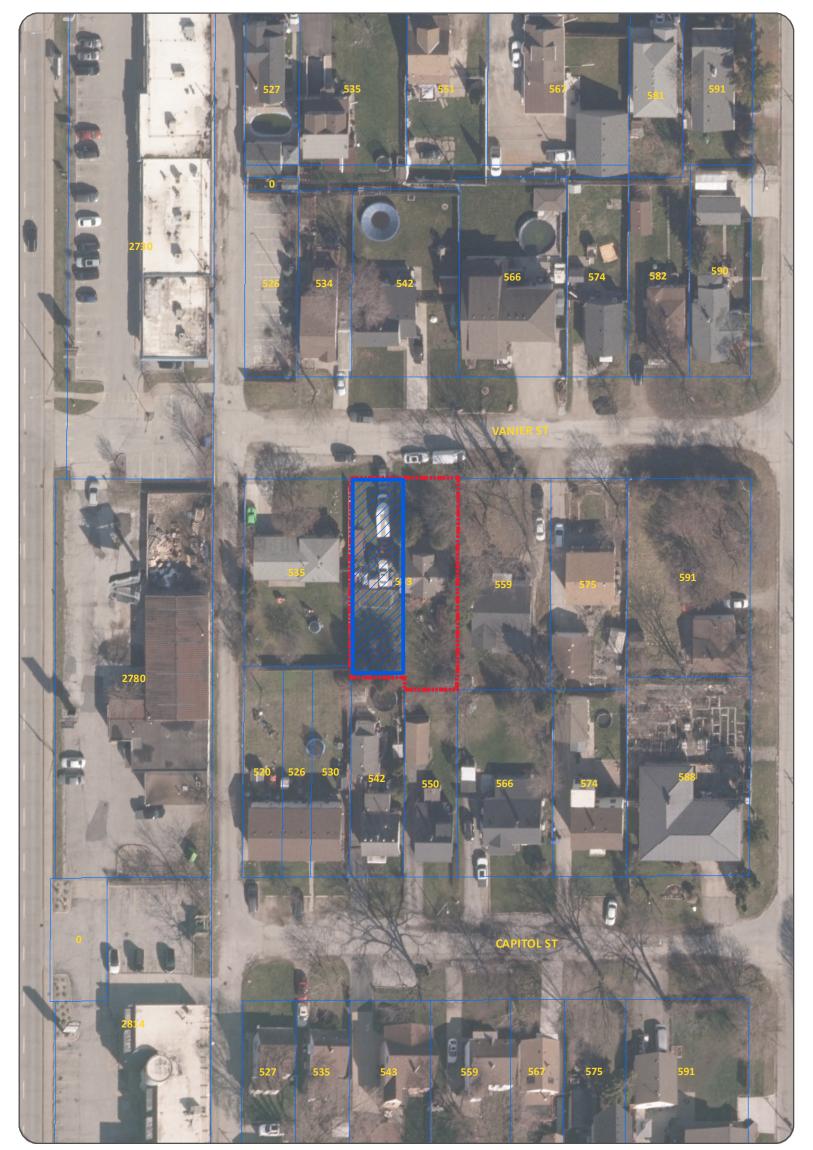

# **COMMITTEE OF ADJUSTMENT**

**APPLICANT: CASTLEPLEX HOLDINGS LIMITED** 

**ADDRESS: 543 VANIER STREET** 

SUBJECT LANDS

SEVERED LANDS

**DATE: MARCH 13, 2025** FILE NO.: B-010/25

#### APPLICATION FOR CONSENT

Owner: CASTLEPLEX HOLDINGS Location: 543 VANIER ST

LIMITED

**Legal Description:** PLAN 1354 LOTS 91 & 92;PT **Zoning:** RD1.3

**CLOSED ALLEY** 

Official Plan: Residential

**Explanation:** Severance of lands, as shown on the attached drawing, for the purpose of creating a new

lot.