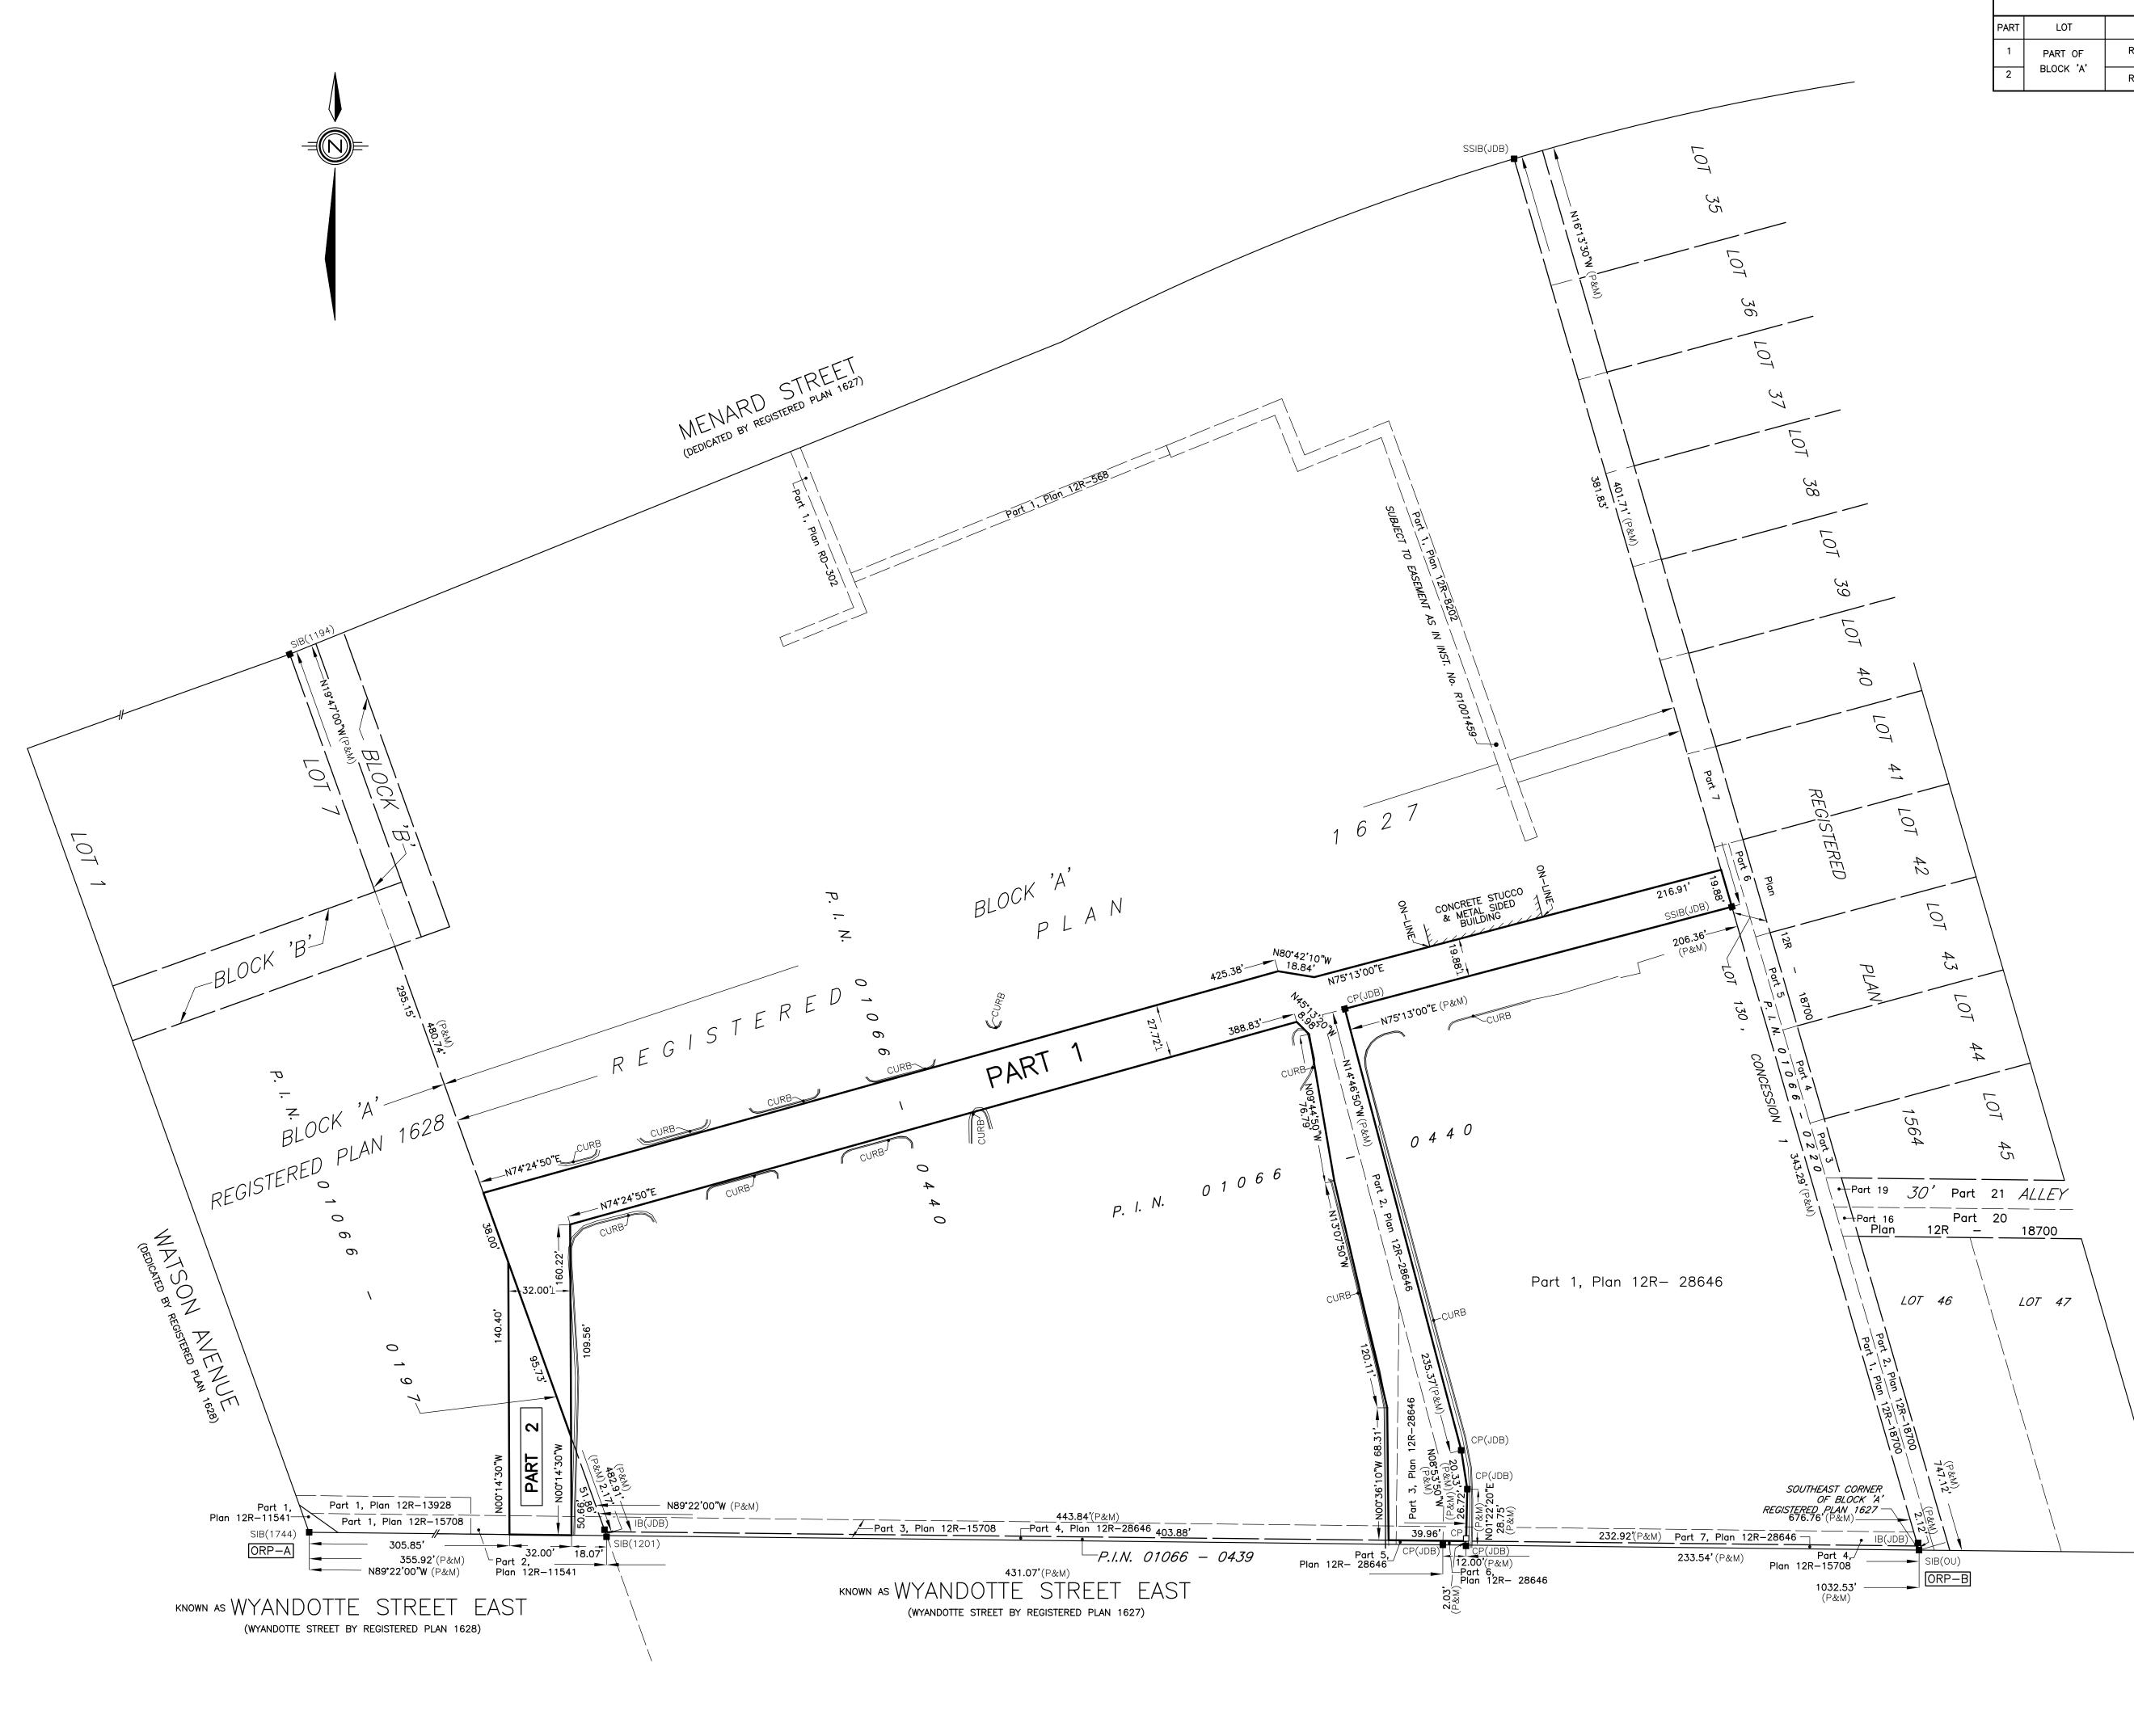

#### APPLICATION FOR CONSENT

| Owner:             | BAKER INVESTMENTS<br>LIMITED          | Location: | 8380-8484 WYANDOTTE ST E |
|--------------------|---------------------------------------|-----------|--------------------------|
| Legal Description: | PLAN 1627; PT BLOCK A & PT<br>BLOCK B | Zoning:   | Commercial CD2.1         |
| Official Plan:     | Mixed Use                             |           |                          |
| Explanation:       | The creation of an access easement    |           |                          |