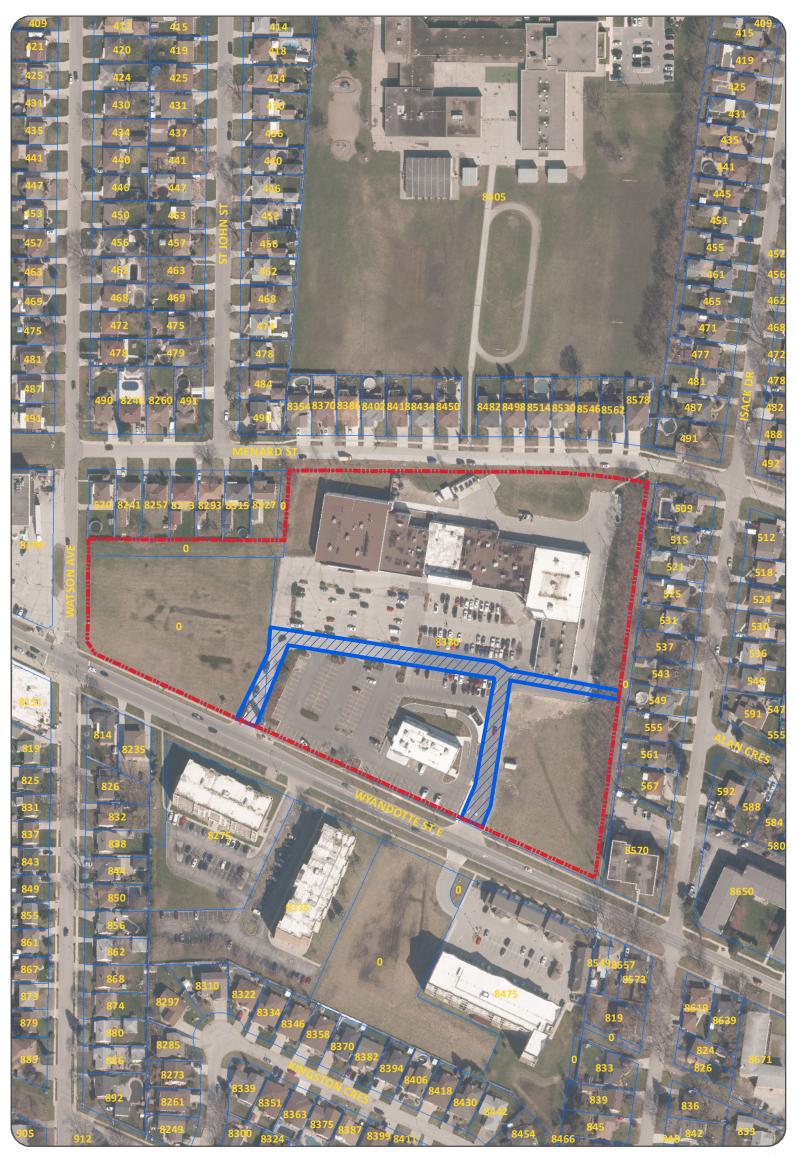

## **APPLICANT : BAKER INVESTMENTS LIMITED**

ADDRESS: 8380-8474 WYANDOTTE STREET EAST

EASEMENT LANDS

PLANNING AND BUILDING DEPARTMENT

SUBJECT LANDS

DATE : JANUARY 30, 2025 FILE NO. : B-002/25

N.T.S.

#### APPLICATION FOR CONSENT

| Owner:             | BAKER INVESTMENTS<br>LIMITED          | Location: | 8380-8484 WYANDOTTE ST E |
|--------------------|---------------------------------------|-----------|--------------------------|
| Legal Description: | PLAN 1627; PT BLOCK A & PT<br>BLOCK B | Zoning:   | Commercial CD2.1         |
| Official Plan:     | Mixed Use                             |           |                          |
| Explanation:       | The creation of an access easement    |           |                          |