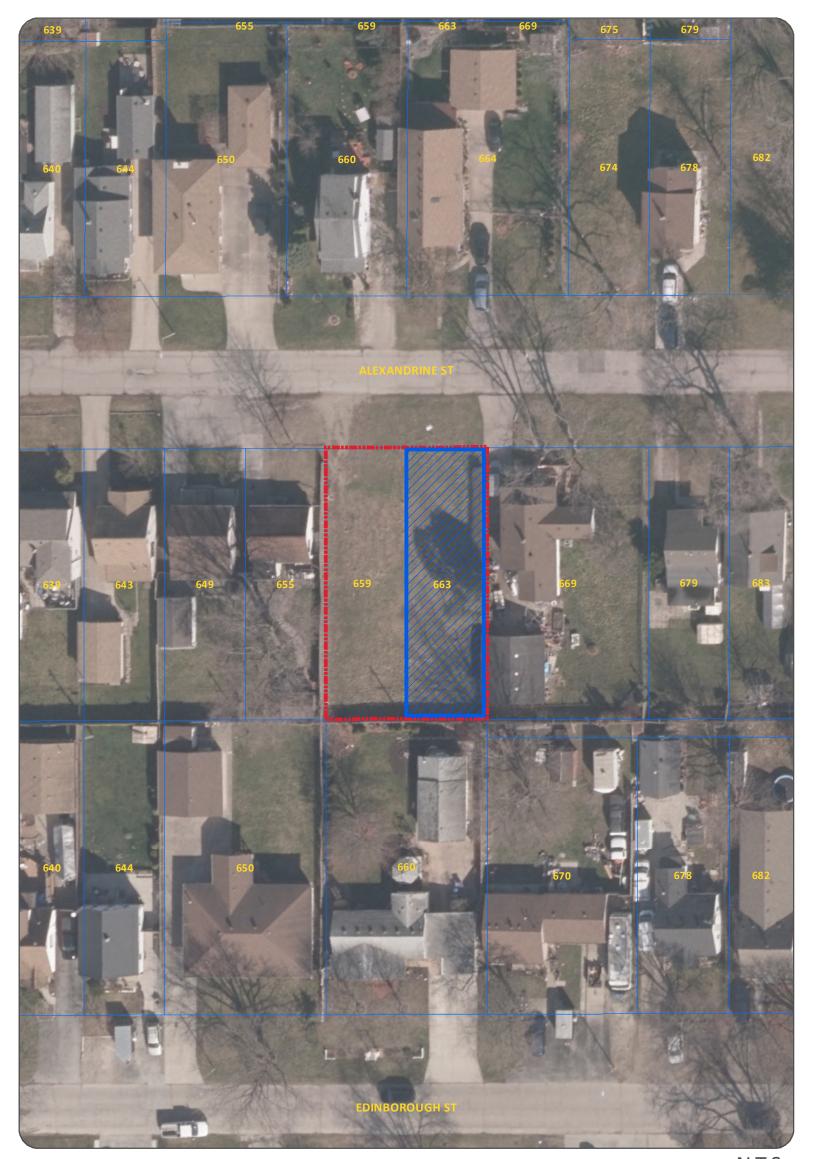

# **COMMITTEE OF ADJUSTMENT**

**APPLICANT: VIOREL BRUDA** 

**ADDRESS: 659 ALEXANDRINE STREET** 

SUBJECT LANDS

SEVERED LANDS

#### APPLICATION FOR CONSENT

Owner: VIOREL BRUDA Location: 659 ALEXANDRINE ST

**Legal Description:** PLAN 1106; LOTS 94 & 95 & PT **Zoning:** Residential RD1.3

**CLOSED ALLEY** 

Official Plan: Residential

**Explanation:** Severance of lands, as shown on the attached drawing, for the purpose of creating a new

lot.