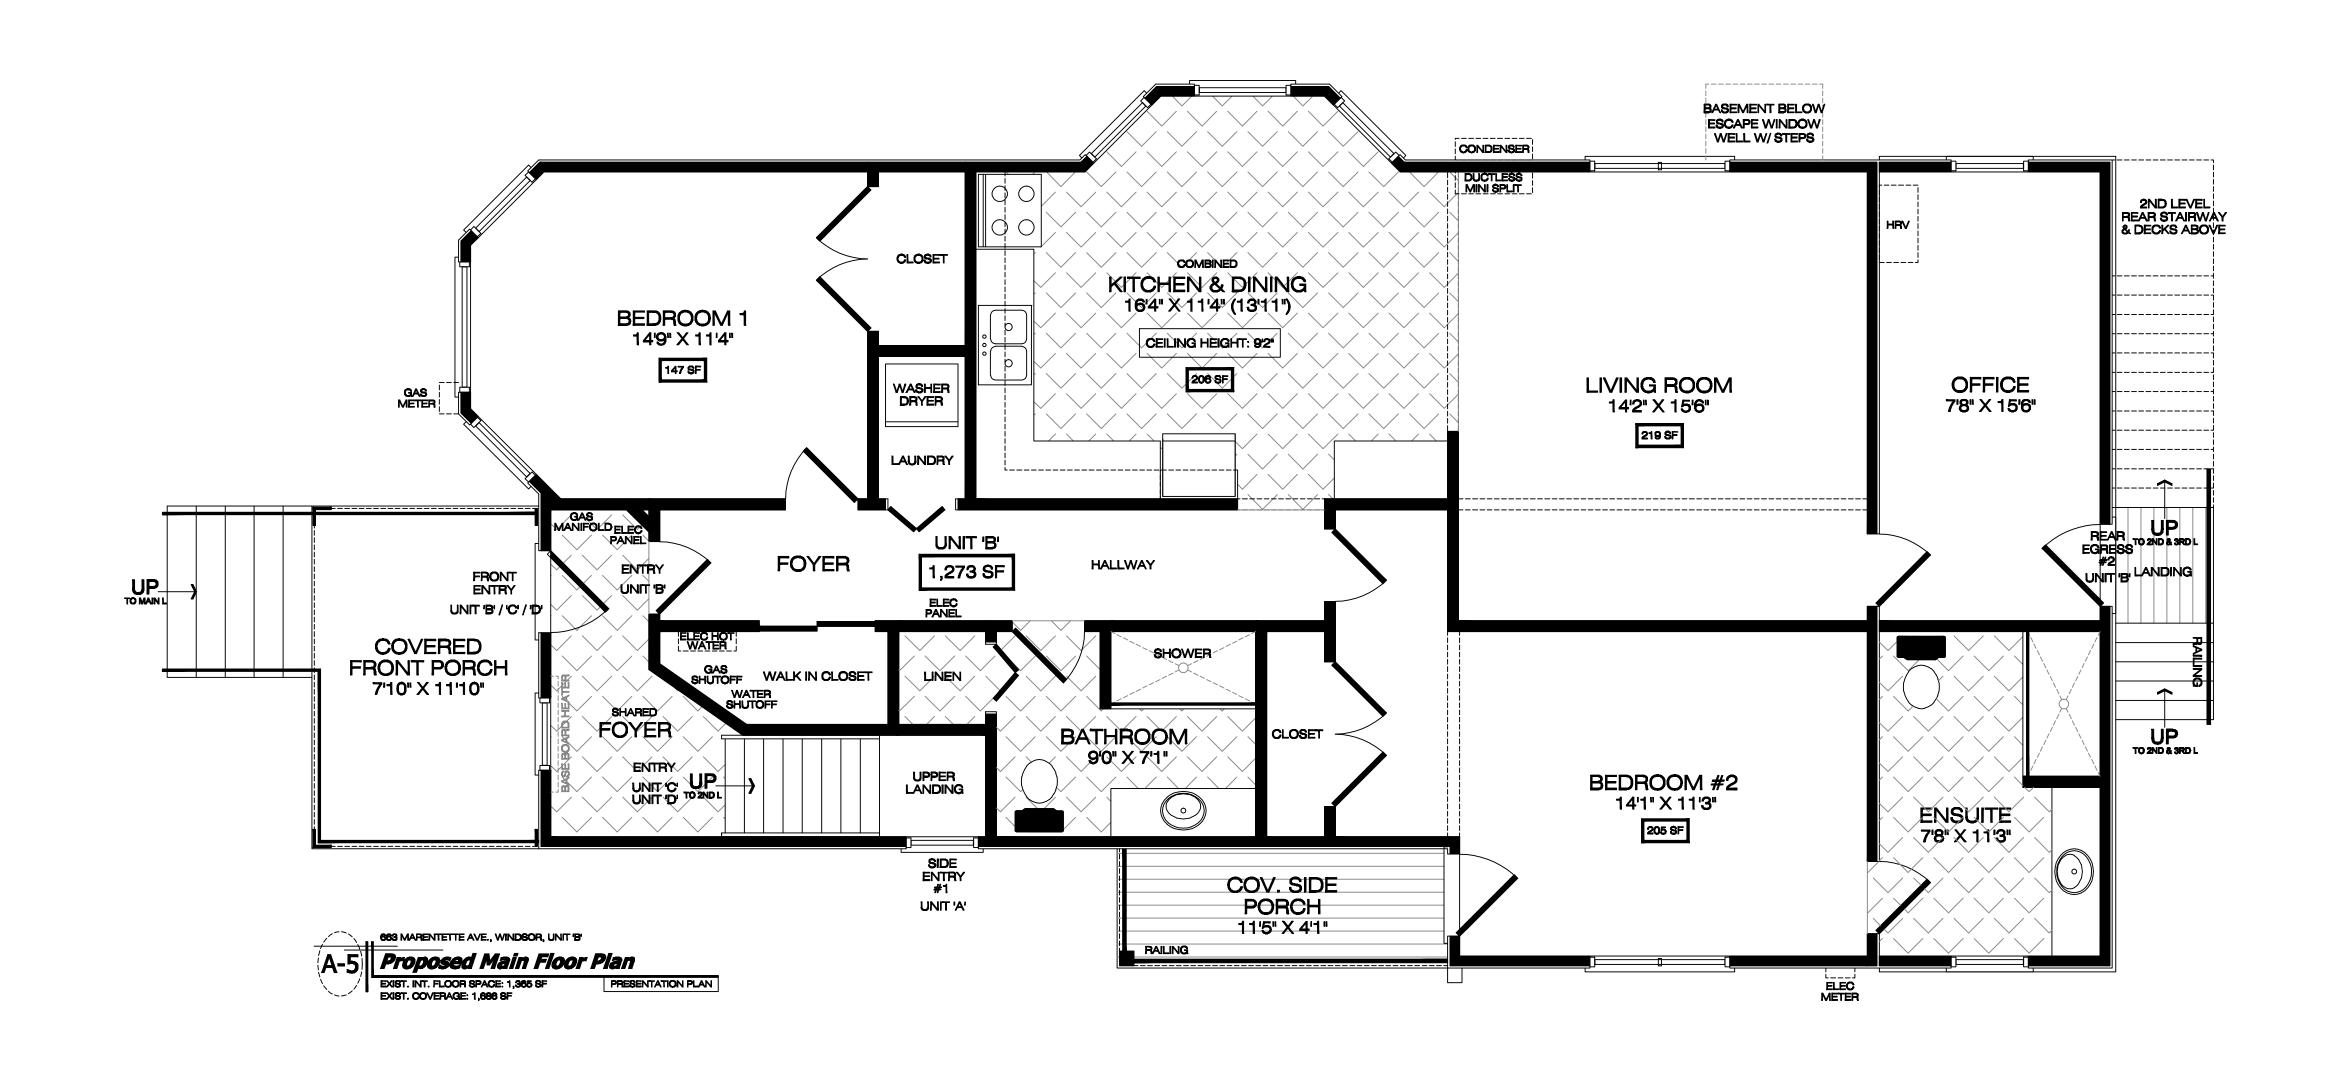

Note:

Drawings must be in metric units.
Examples of acceptable drawings can be obtained upon request.

| SITE ANALYSIS:         | IMPERIAL | METRIC     |
|------------------------|----------|------------|
| TOTAL PROPERTY SIZE:   | 5,610 SF | 521.2 SQ/M |
| EXIST. HOUSE COVERAGE: | 1,618 SF | 150.3 SQ/M |
| TOTAL COVERAGE:        | 1,618 SF | 150.3 SQ/M |