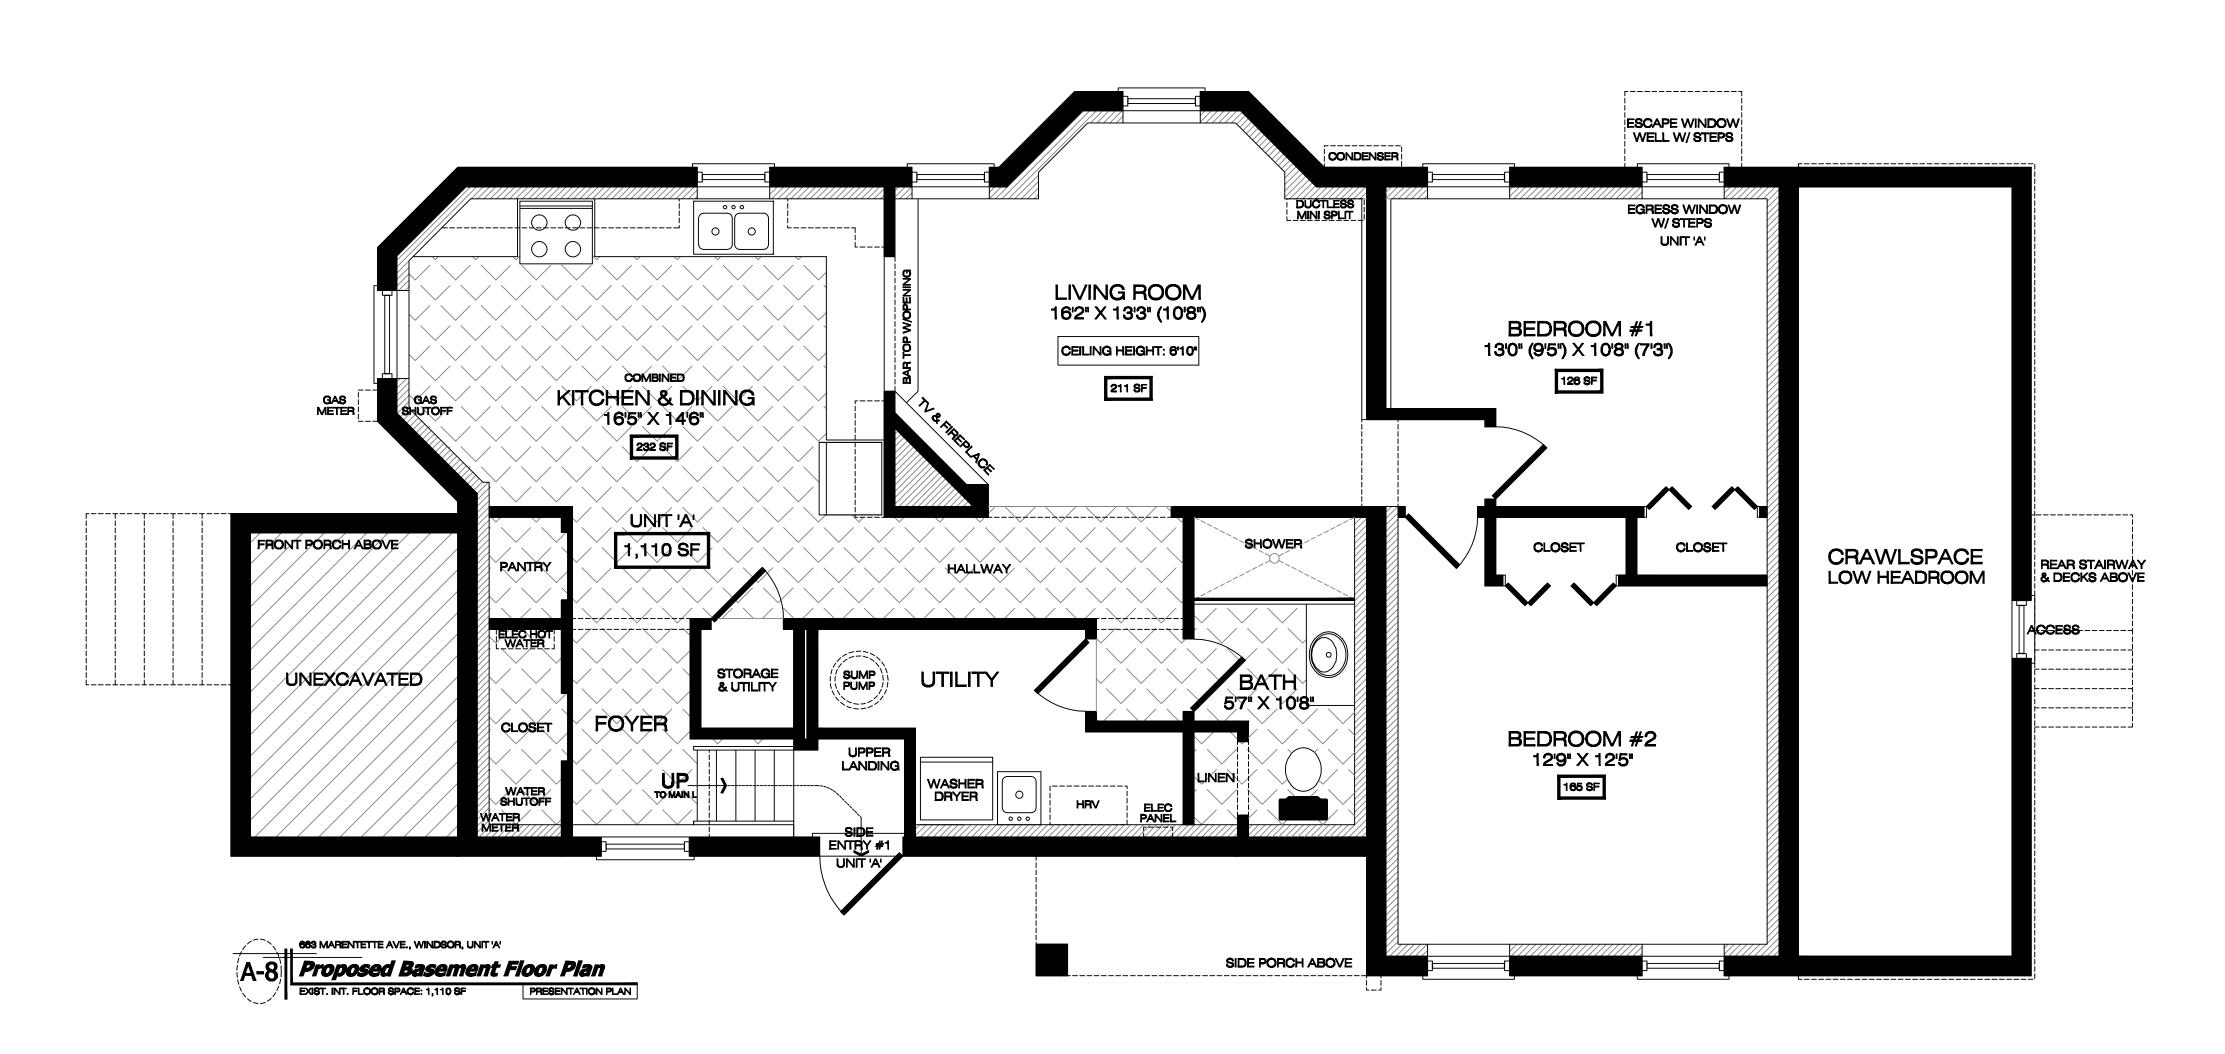

Note:

Drawings must be in metric units.
Examples of acceptable drawings can be obtained upon request.

| SITE ANALYSIS:         | IMPERIAL | METRIC     |
|------------------------|----------|------------|
| TOTAL PROPERTY SIZE:   | 5,610 SF | 521.2 SQ/M |
| EXIST. HOUSE COVERAGE: | 1,618 SF | 150.3 SQ/M |
| TOTAL COVERAGE:        | 1,618 SF | 150.3 SQ/M |