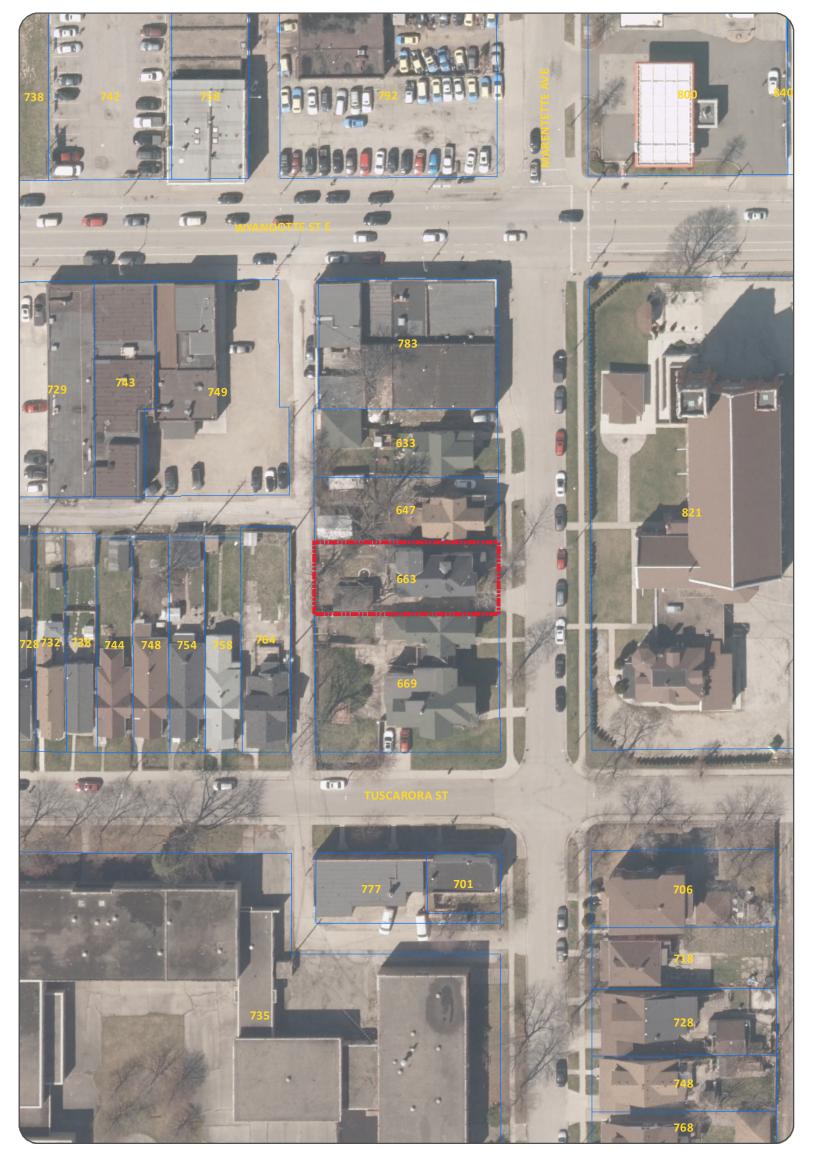

# **COMMITTEE OF ADJUSTMENT**

**APPLICANT: NICHOLAS RAMDIAL** 

**ADDRESS: 663 MARENTETTE AVENUE** 

SUBJECT LANDS

N.T.S.

DATE: JULY 10, 2025 FILE NO.: A-051/25

## APPLICATION FOR MINOR VARIANCE - Relief from the operation of Zoning By-law 8600

Owner: NICHOLAS RAMDIAL Location: 663 MARENTETTE AVE

**Legal Description:** PLAN 311 LOT 3 S PT LOT 2 **Zoning:** Residential RD2.2

524.8 m<sup>2</sup>

multiple dwelling, thereby requesting the following relief:

**Section** 11.2.5.4.1 – Minimum Lot Width

 $540.0 \text{ m}^2$ 

| By Law Requirements                   | Proposed |  |  |  |  |
|---------------------------------------|----------|--|--|--|--|
| 18.0 m                                | 14.3 m   |  |  |  |  |
| Section 11.2.5.4.2 – Minimum Lot area |          |  |  |  |  |
| By Law Requirements                   | Proposed |  |  |  |  |