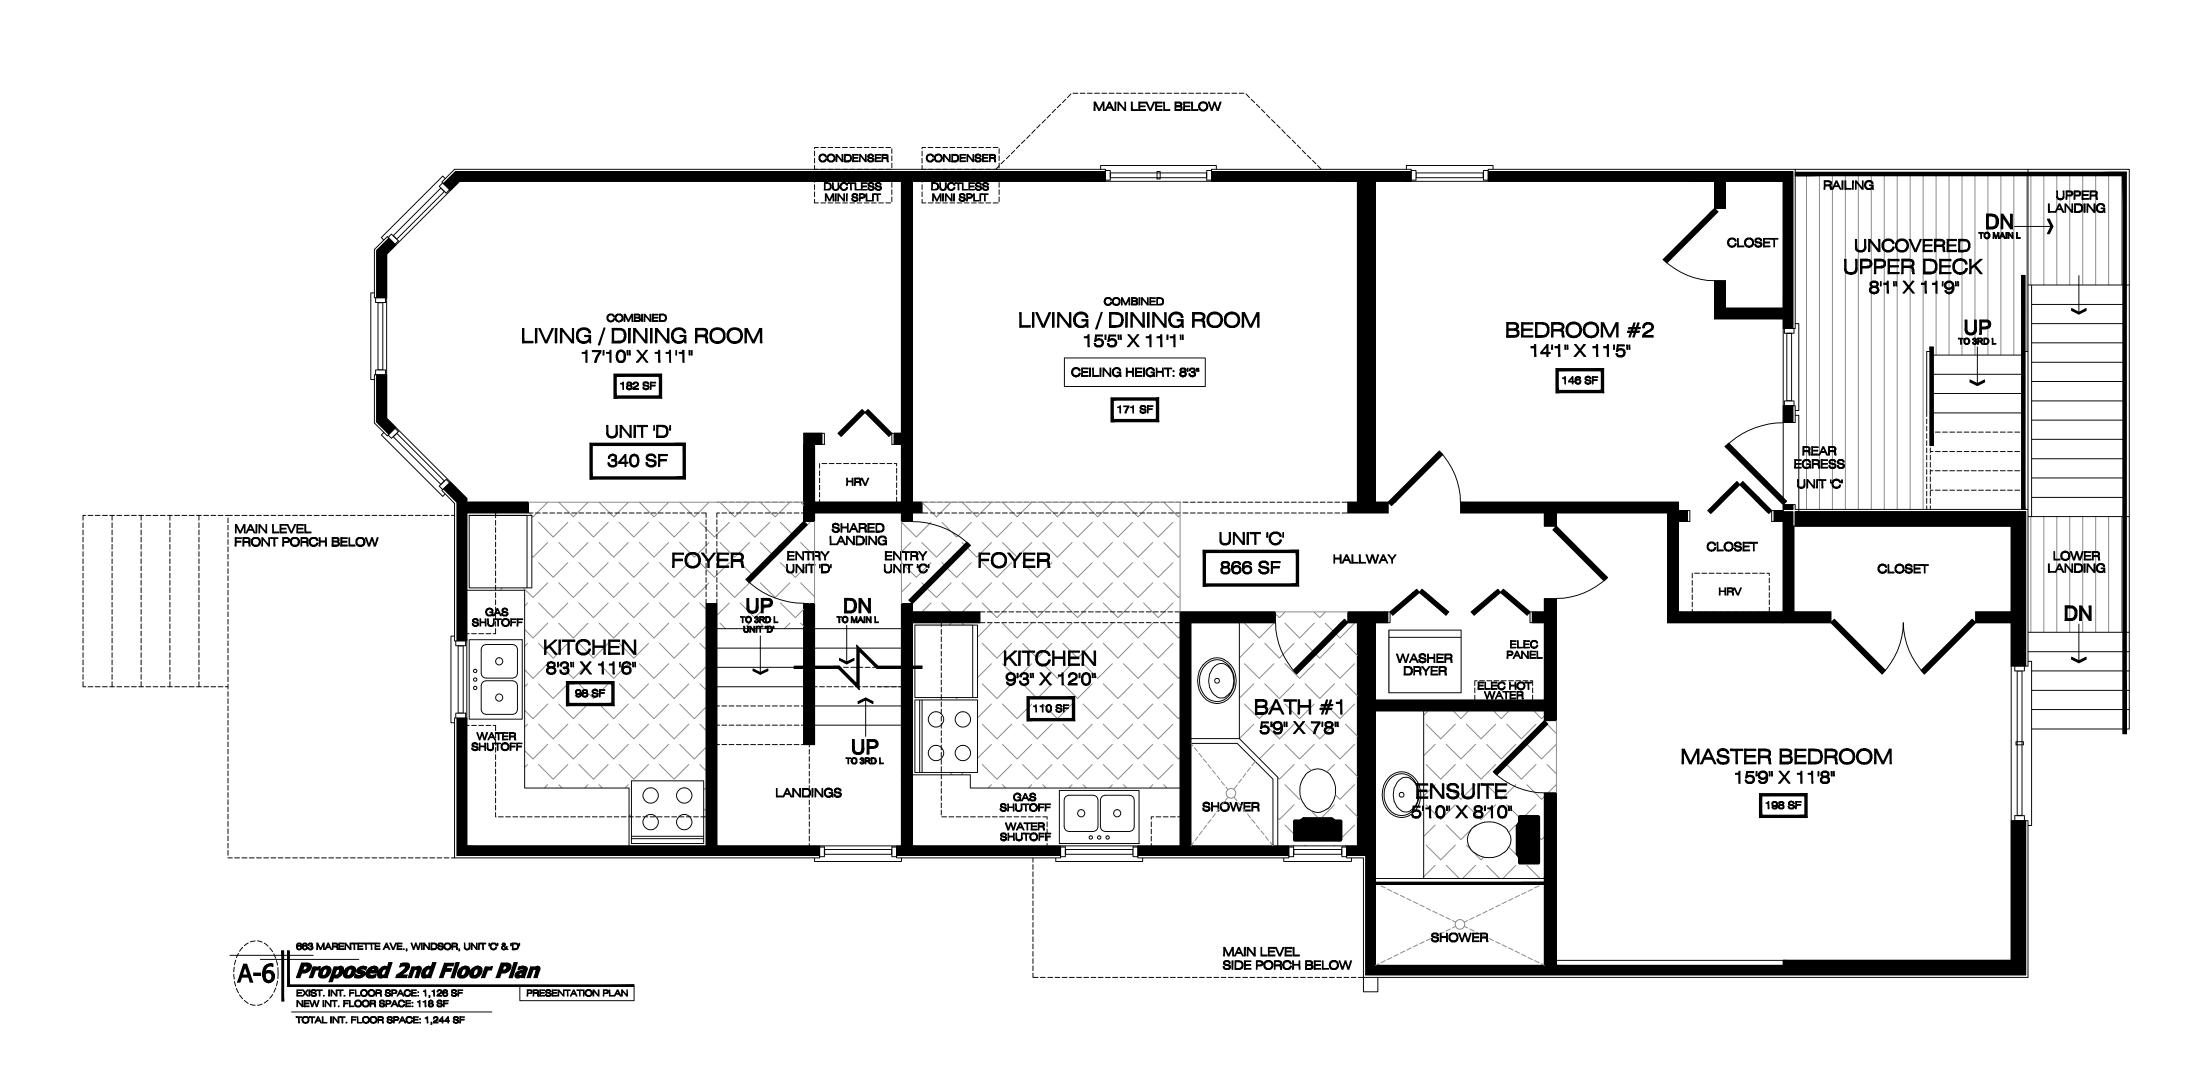

Official Plan: Residential

**Explanation:** Conversion of an existing lodging house into a multiple dwelling with four dwelling

units, requesting relief from the reduced minimum lot width and area requirements for a

524.8 m<sup>2</sup>

multiple dwelling, thereby requesting the following relief:

**Section** 11.2.5.4.1 – Minimum Lot Width

 $540.0 \text{ m}^2$ 

| By Law Requirements                   | Proposed |  |  |  |  |
|---------------------------------------|----------|--|--|--|--|
| 18.0 m                                | 14.3 m   |  |  |  |  |
| Section 11.2.5.4.2 – Minimum Lot area |          |  |  |  |  |
| By Law Requirements                   | Proposed |  |  |  |  |

Note:

Drawings must be in metric units.
Examples of acceptable drawings can be obtained upon request.

| SITE ANALYSIS:         | IMPERIAL | METRIC     |
|------------------------|----------|------------|
| TOTAL PROPERTY SIZE:   | 5,610 SF | 521.2 SQ/M |
| EXIST. HOUSE COVERAGE: | 1,618 SF | 150.3 SQ/M |
| TOTAL COVERAGE:        | 1,618 SF | 150.3 SQ/M |