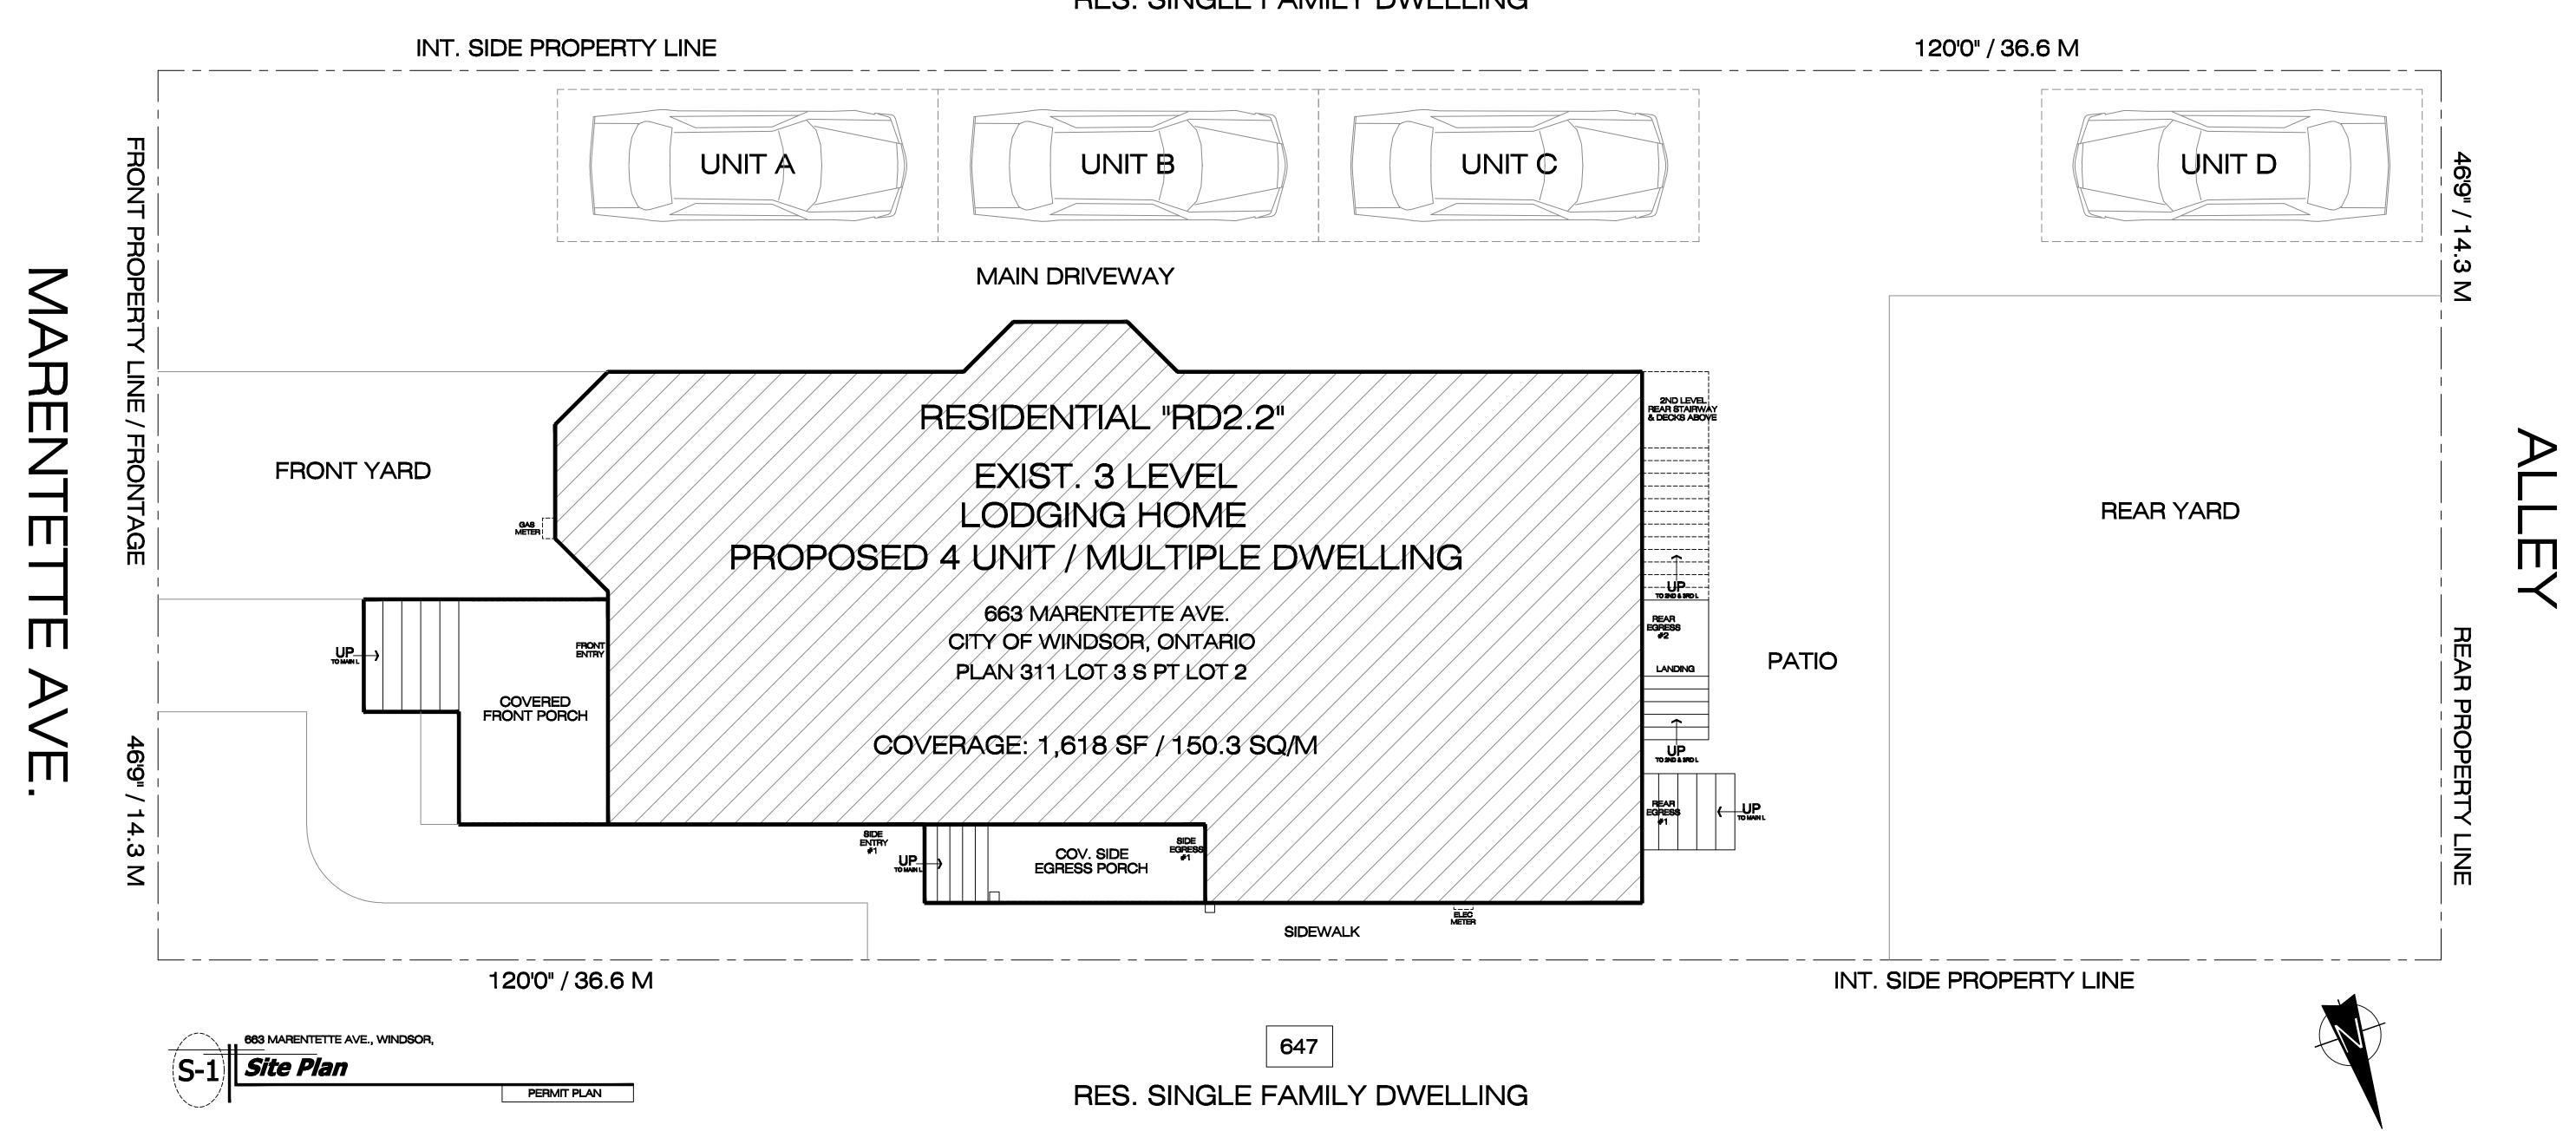

524.8 m<sup>2</sup>

multiple dwelling, thereby requesting the following relief:

**Section** 11.2.5.4.1 – Minimum Lot Width

 $540.0 \text{ m}^2$ 

| By Law Requirements                   | Proposed |  |  |  |  |
|---------------------------------------|----------|--|--|--|--|
| 18.0 m                                | 14.3 m   |  |  |  |  |
| Section 11.2.5.4.2 – Minimum Lot area |          |  |  |  |  |
| By Law Requirements                   | Proposed |  |  |  |  |

Note:

Drawings must be in metric units.
Examples of acceptable drawings can be obtained upon request.

| SITE ANALYSIS:         | IMPERIAL | METRIC     |
|------------------------|----------|------------|
| TOTAL PROPERTY SIZE:   | 5,610 SF | 521.2 SQ/M |
| EXIST. HOUSE COVERAGE: | 1,618 SF | 150.3 SQ/M |
| TOTAL COVERAGE:        | 1,618 SF | 150.3 SQ/M |