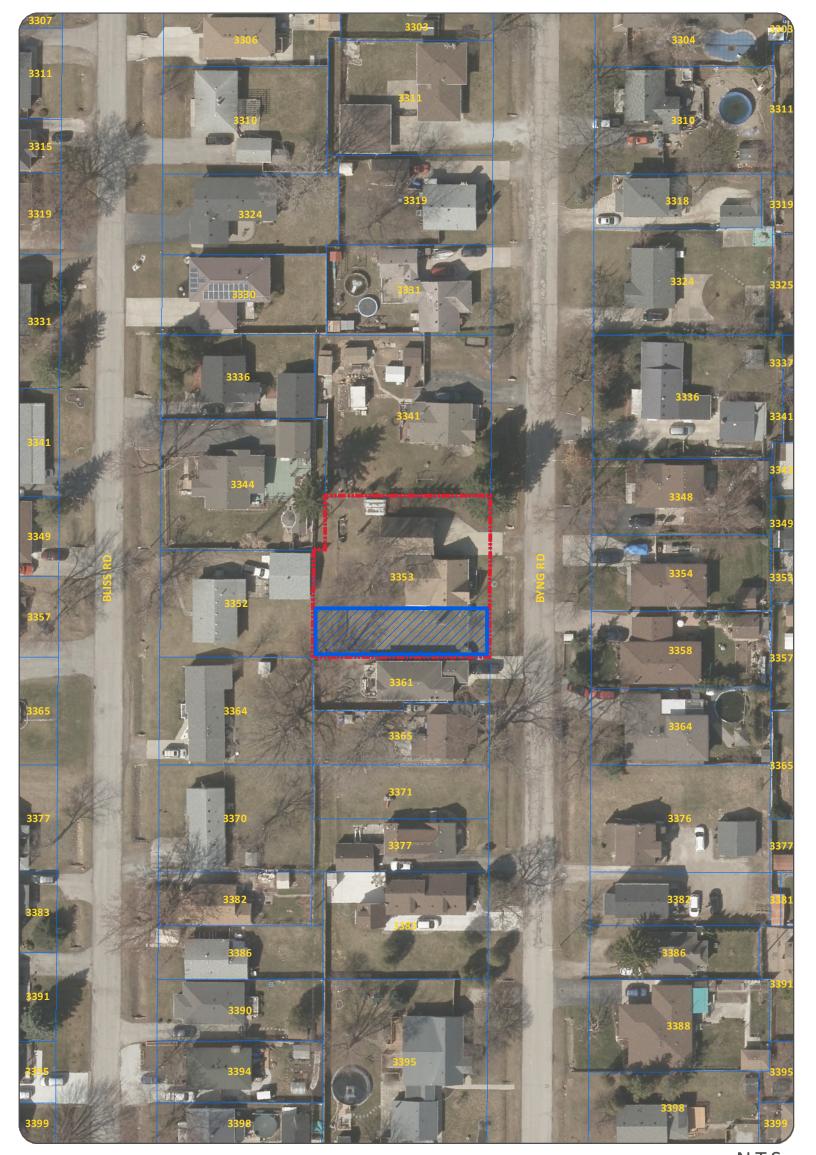

## **COMMITTEE OF ADJUSTMENT**

APPLICANT: DYLAN JAMES KWIATKOWSKI, MIKAELA ANNISA KWIATKOWSKI

**ADDRESS: 3353 BYNG ROAD** 

SUBJECT LANDS

SEVERED LANDS

DATE: APRIL 24, 2025 FILE NO.: A-032/25 & B-025/25

Please refer to File B-025/25

Section 10.1.5.1 – Minimum Lot width (severed Lot)

| By Law Requirements                               | Proposed              |
|---------------------------------------------------|-----------------------|
| 15 m                                              | 9.14 m                |
| Section 10.1.5.2 – Minimum Lot area (severed Lot) |                       |
| By Law Requirements                               | Proposed              |
| 450.0 m <sup>2</sup>                              | 320.81 m <sup>2</sup> |