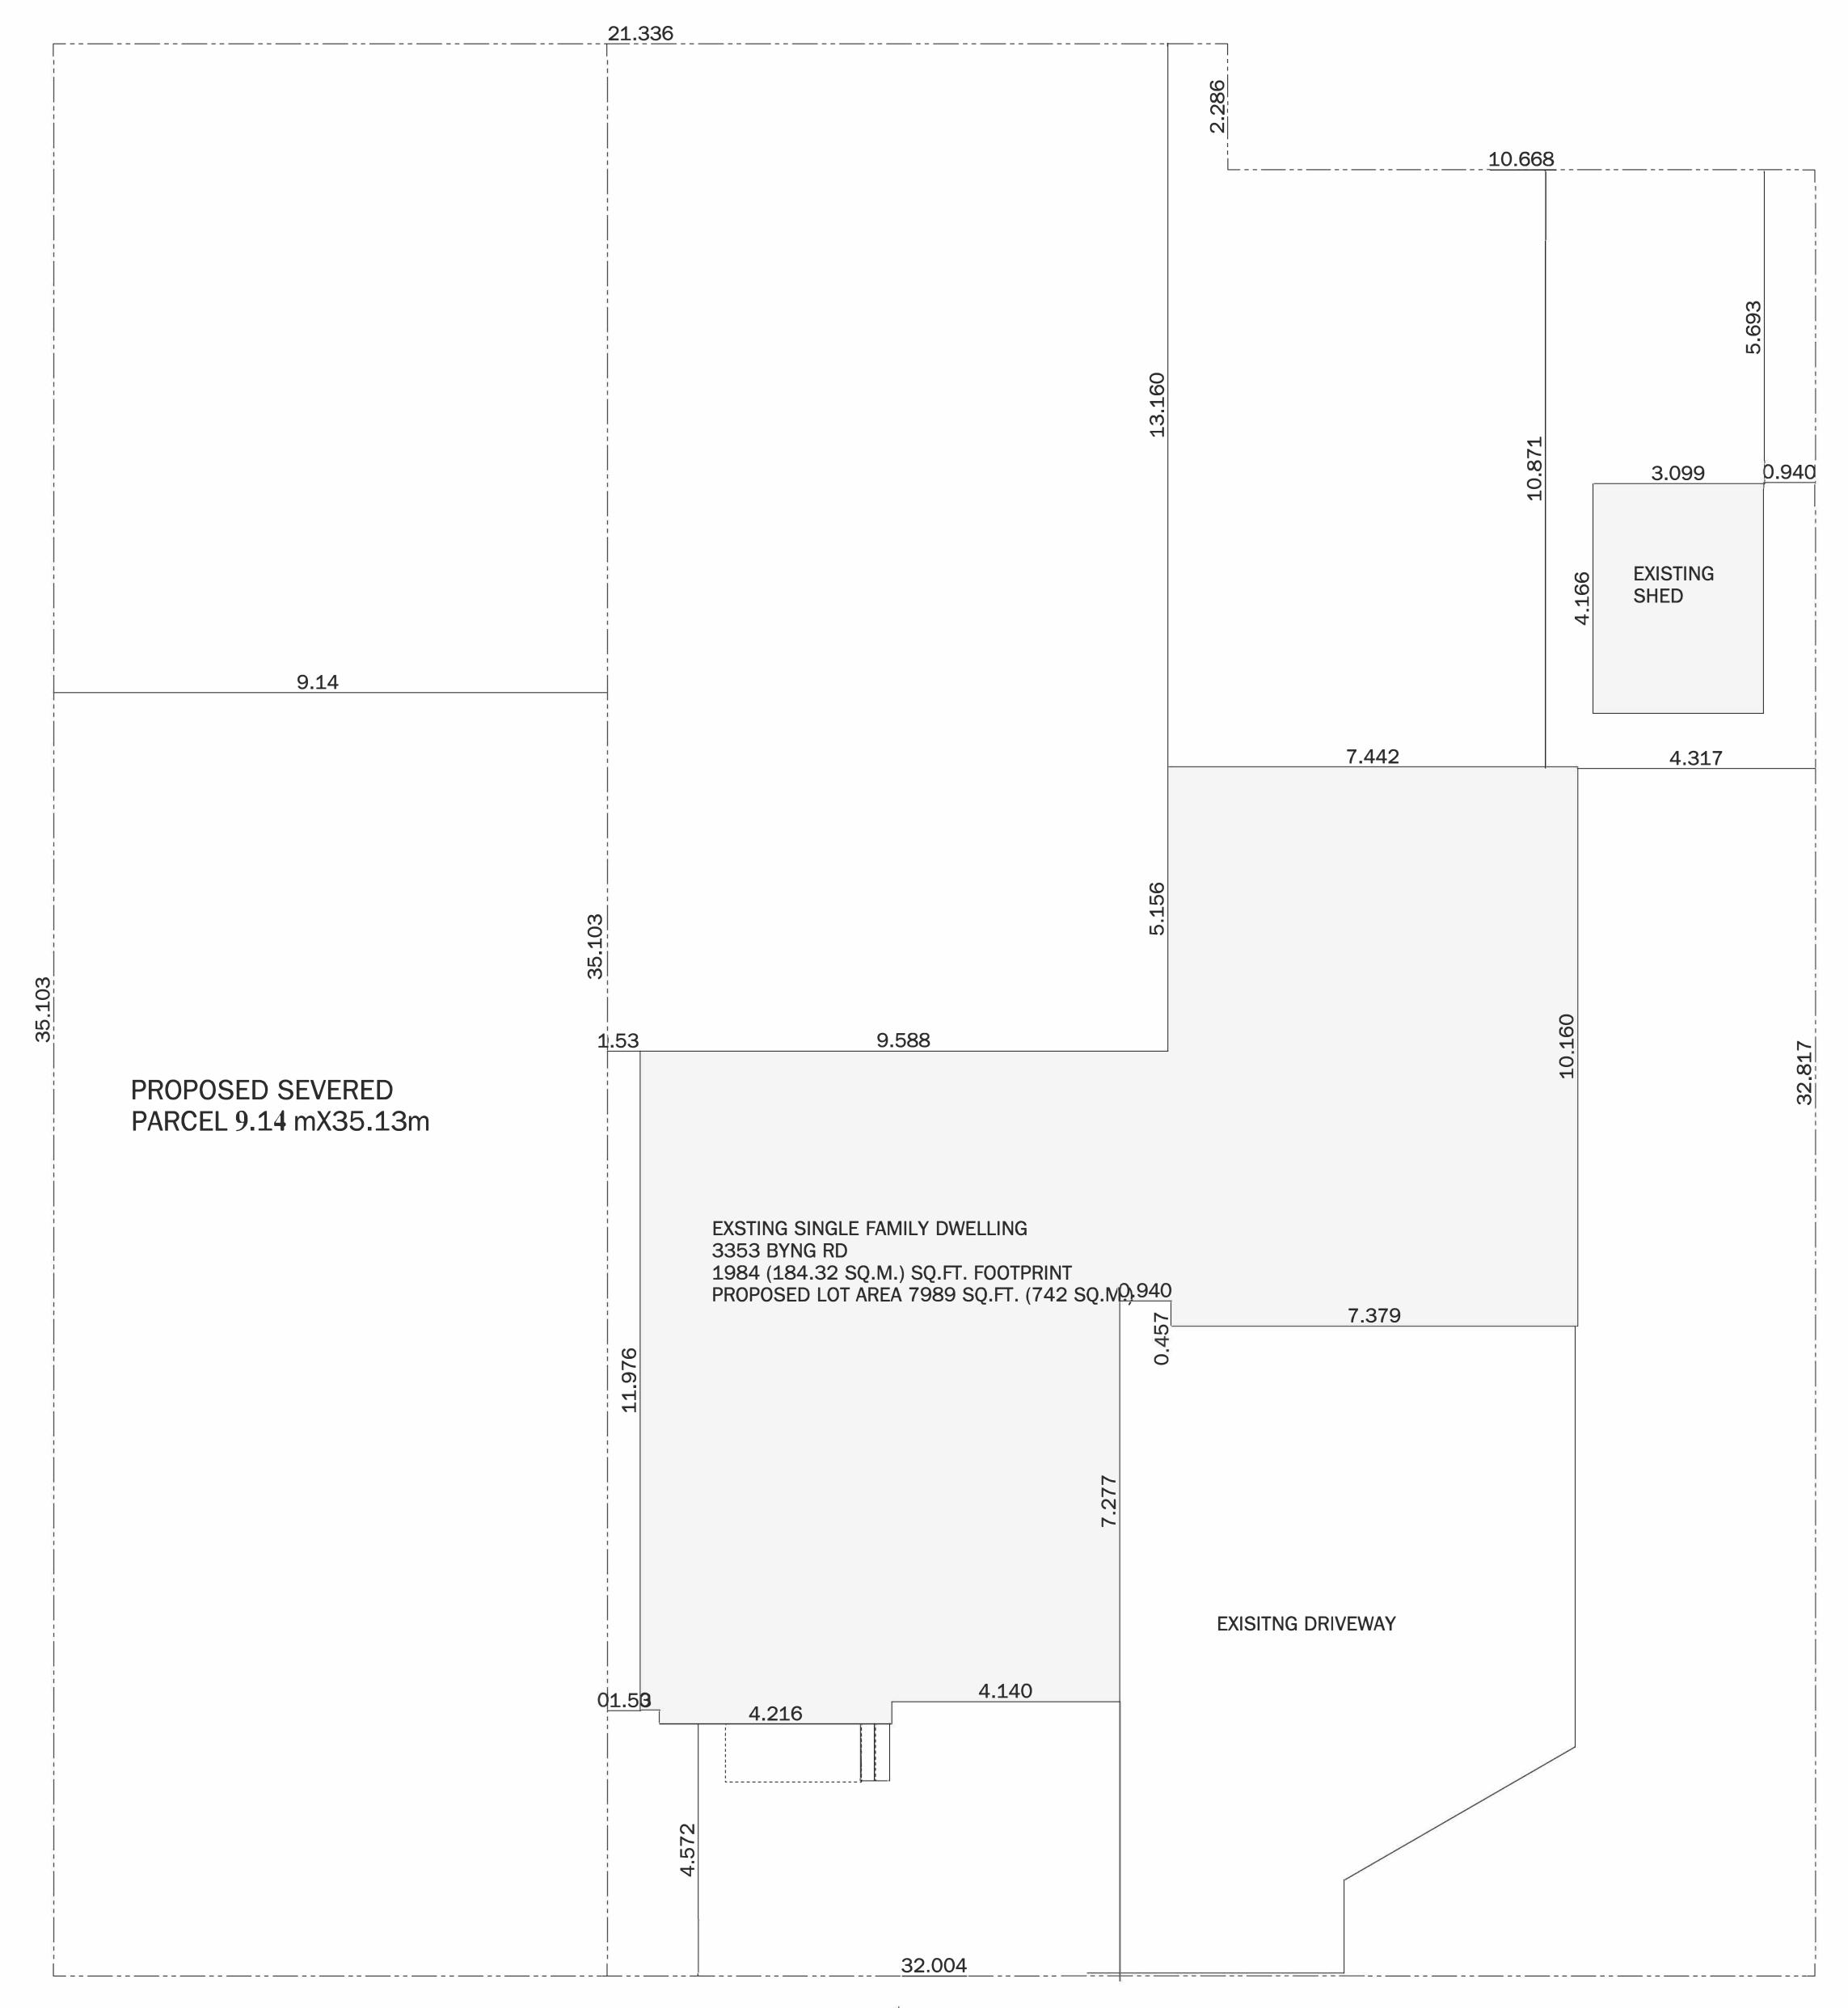

Please refer to File B-025/25

Section 10.1.5.1 – Minimum Lot width (severed Lot)

| By Law Requirements                               | Proposed              |
|---------------------------------------------------|-----------------------|
| 15 m                                              | 9.14 m                |
| Section 10.1.5.2 – Minimum Lot area (severed Lot) |                       |
| By Law Requirements                               | Proposed              |
| 450.0 m <sup>2</sup>                              | 320.81 m <sup>2</sup> |

Note: Drawings must be in metric units.

Examples of acceptable drawings can be obtained upon request.

9.14 9.14 PROPOSED SEVERED PARCEL 9.14m X 35.103m PART OF 3353 BYNG RD 9.14