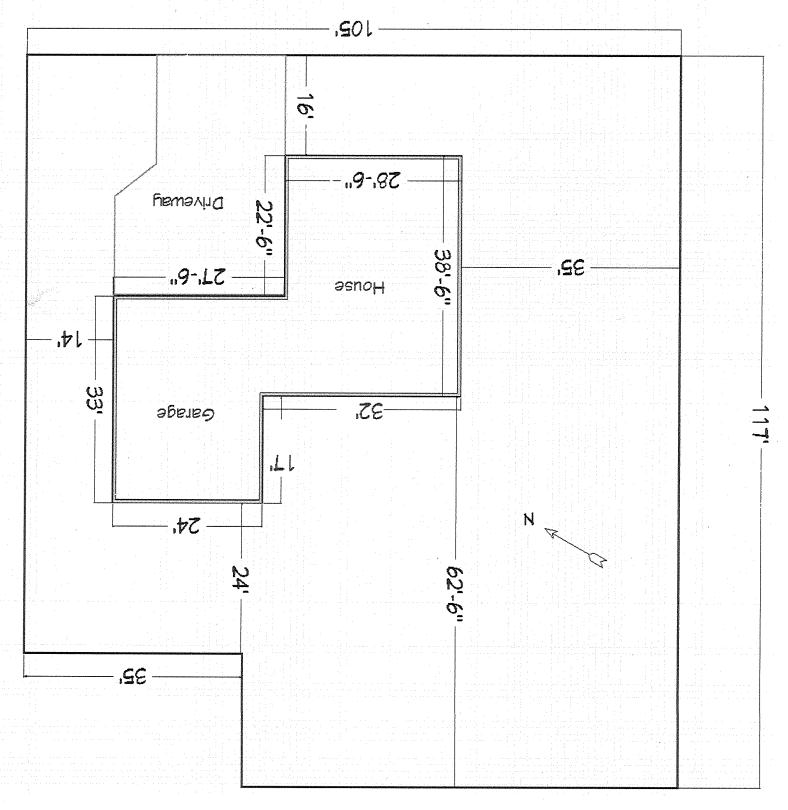

Please refer to File B-025/25

Section 10.1.5.1 – Minimum Lot width (severed Lot)

| By Law Requirements                               | Proposed              |
|---------------------------------------------------|-----------------------|
| 15 m                                              | 9.14 m                |
| Section 10.1.5.2 – Minimum Lot area (severed Lot) |                       |
| By Law Requirements                               | Proposed              |
| 450.0 m <sup>2</sup>                              | 320.81 m <sup>2</sup> |

You are invited to attend this hearing and express any interest you may have in this application. Written comments are also acceptable and may be submitted in person, by mail, by fax or by email. All comments must be received **NO LATER than 4:30PM on the Wednesday, prior to the meeting date.** Comments received after such, will not be included at time of hearing.