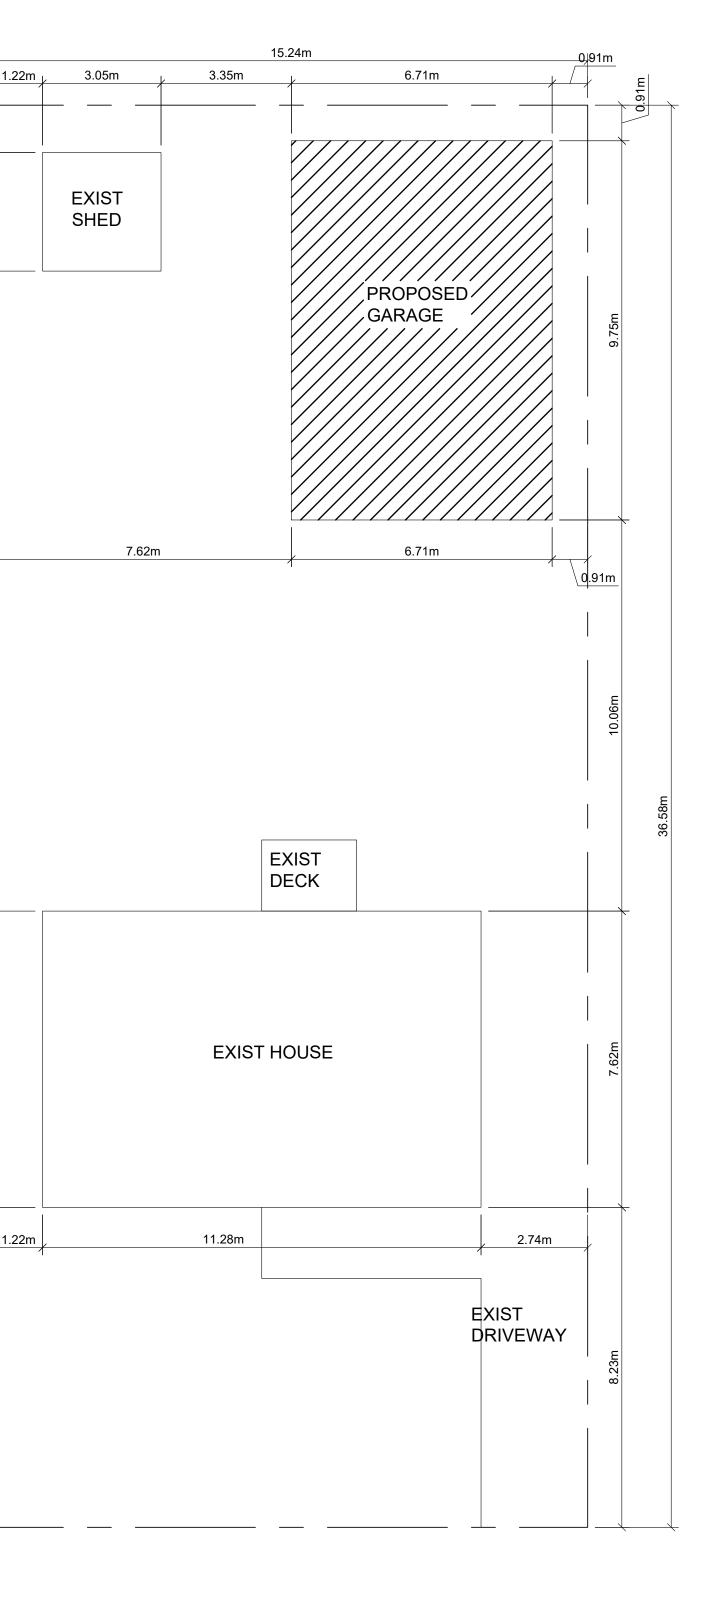

### <u>APPLICATION FOR MINOR VARIANCE – Relief from the operation of Zoning By-law 8600</u>

| Owner:                | STEVEN PIMISKERN, JULIE MOORE                                                                                                                                              | Location: | 2947 APPLE LANE   |
|-----------------------|----------------------------------------------------------------------------------------------------------------------------------------------------------------------------|-----------|-------------------|
| Legal<br>Description: | PLAN M27 LOT 224                                                                                                                                                           | Zoning:   | Residential RD1.7 |
| Official Plan:        | Residential                                                                                                                                                                |           |                   |
| Explanation:          | Proposed construction of a detached garage requesting relief from the increased maximum lot coverage for all accessory buildings, thereby requesting the following relief: |           |                   |

#### Section 5.10.9.10 – Maximum Lot coverage for all accessory buildings

| By Law Requirements | Proposed |
|---------------------|----------|
| 10%                 | 13.4%    |

#### COMMITTEE OF ADJUSTMENT HEARING - 519-255-6543 ext 6436 or 6450

When: April 24, 2025 at 3:30 pm