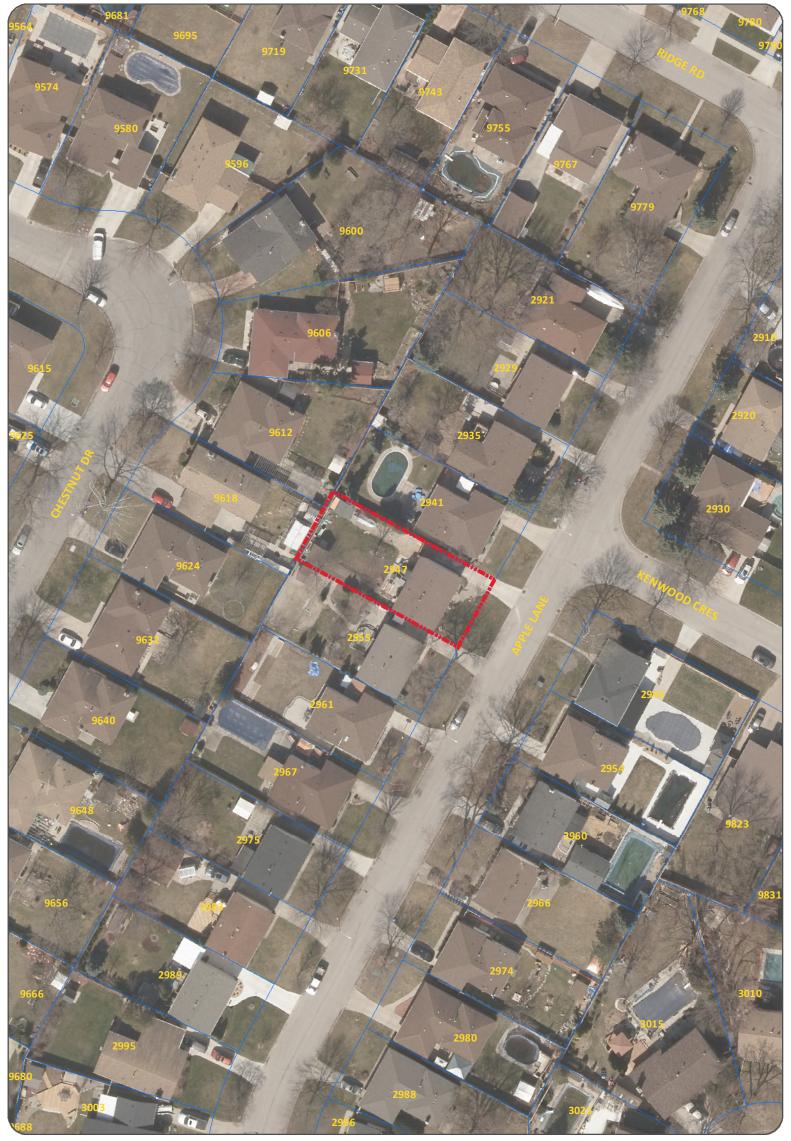

# **COMMITTEE OF ADJUSTMENT** APPLICANT : STEVEN ANTHONY PIMISKERN, JULIE JAYE MOORE

ADDRESS: 2947 APPLE LANE

SUBJECT LANDS

N.T.S.

You are receiving this notice of hearing as a courtesy because the Committee of Adjustment identified your property as located within a 40 meters circulation area of the subject lands. Notice as required by the Planning Act was given by publication of the Committee of Adjustment's Agenda Record in the Windsor Star on April 9, 2025.

### <u>APPLICATION FOR MINOR VARIANCE – Relief from the operation of Zoning By-law 8600</u>

| Owner:                | STEVEN PIMISKERN, JULIE MOORE                                                                                                                                              | Location: | 2947 APPLE LANE   |
|-----------------------|----------------------------------------------------------------------------------------------------------------------------------------------------------------------------|-----------|-------------------|
| Legal<br>Description: | PLAN M27 LOT 224                                                                                                                                                           | Zoning:   | Residential RD1.7 |
| Official Plan:        | Residential                                                                                                                                                                |           |                   |
| Explanation:          | Proposed construction of a detached garage requesting relief from the increased maximum lot coverage for all accessory buildings, thereby requesting the following relief: |           |                   |