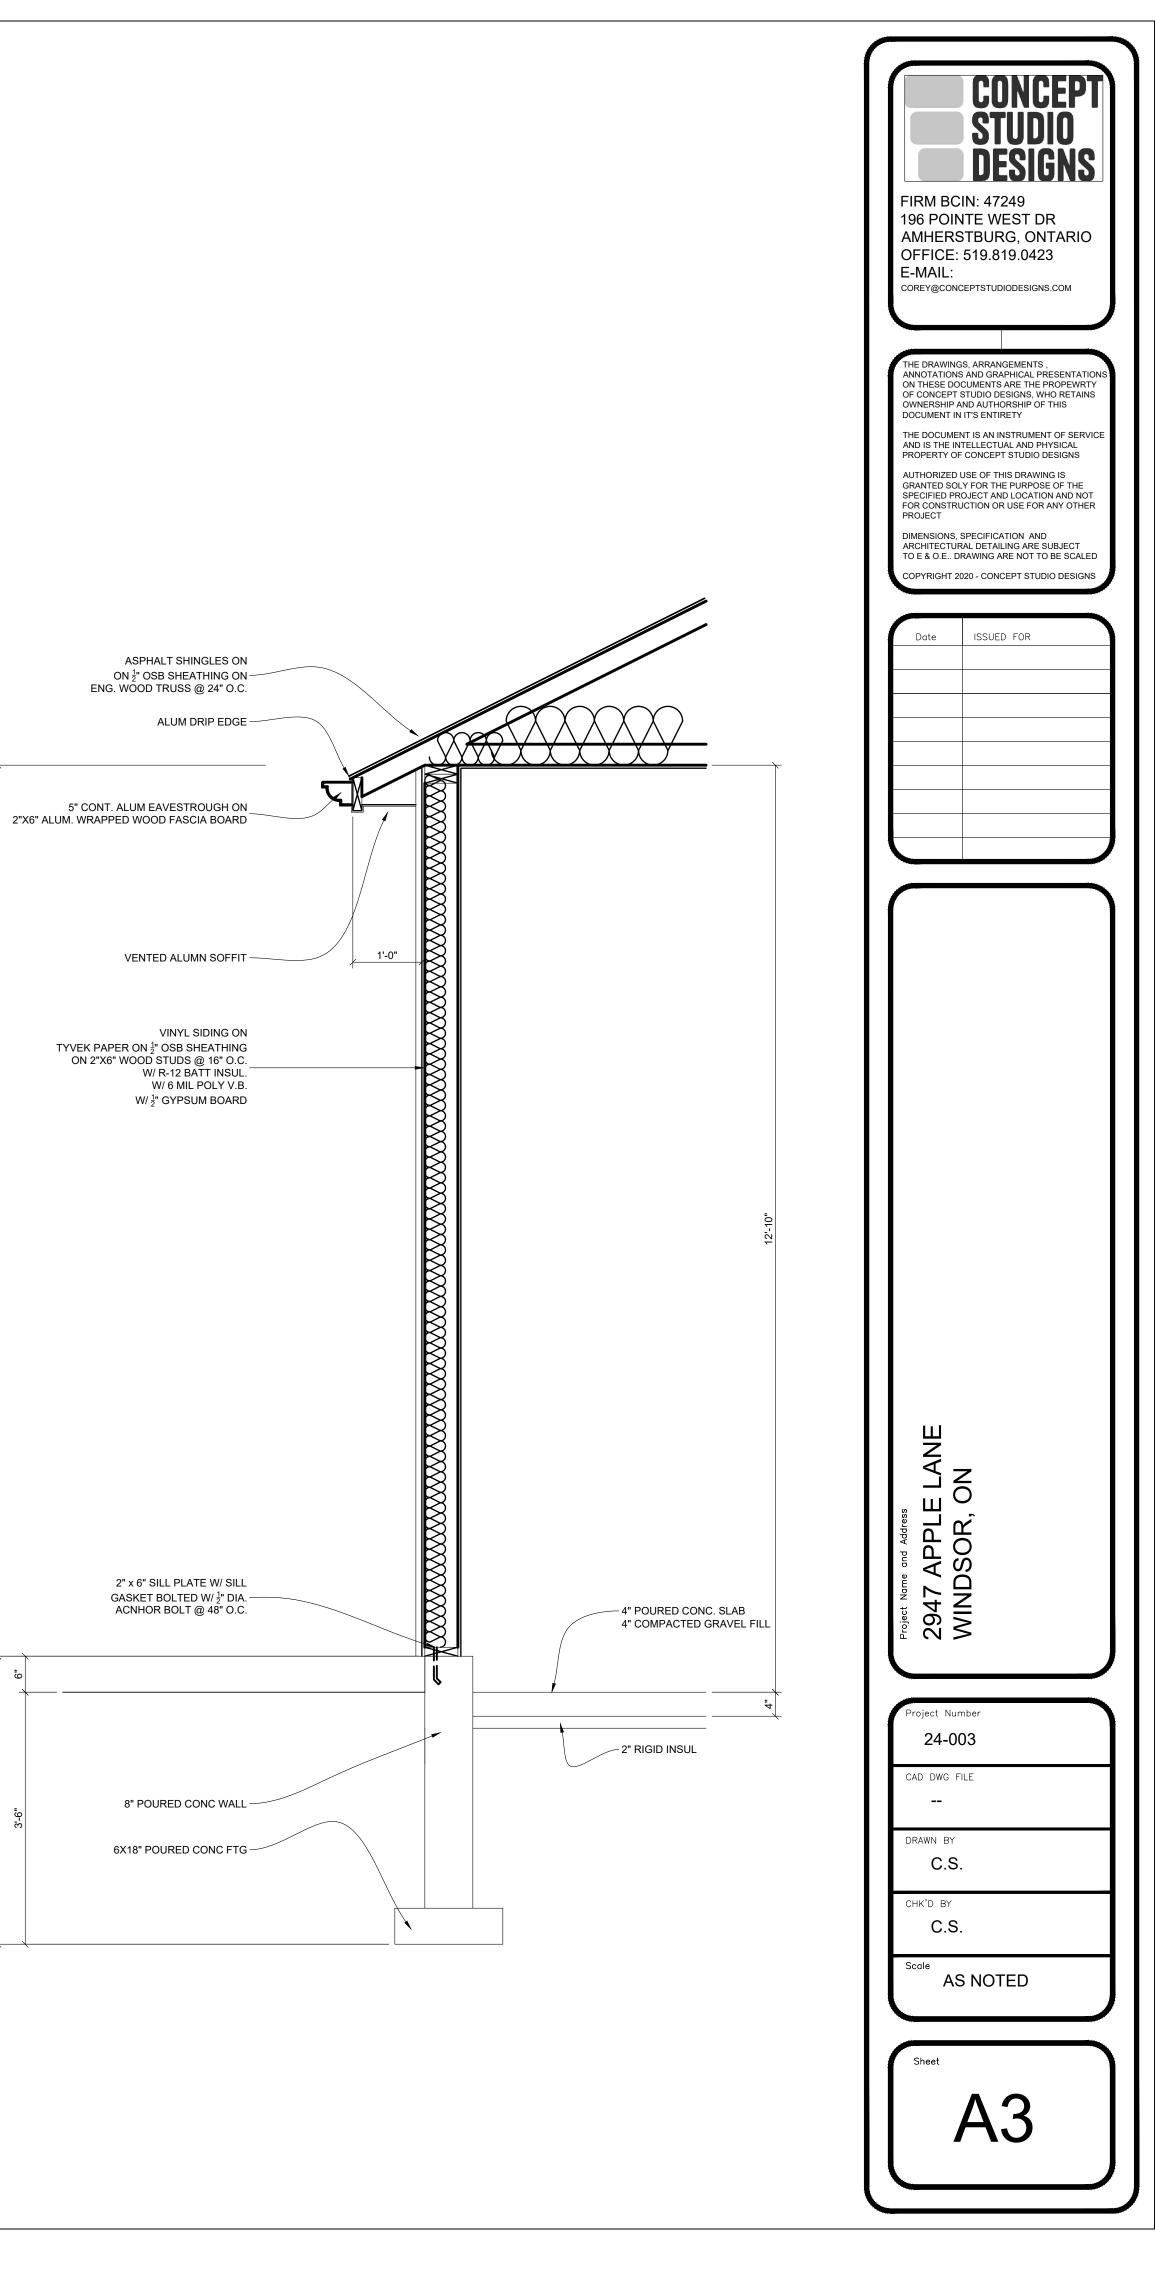

### <u>APPLICATION FOR MINOR VARIANCE – Relief from the operation of Zoning By-law 8600</u>

| Owner:                | STEVEN PIMISKERN, JULIE MOORE                                                                                                                                              | Location: | 2947 APPLE LANE   |
|-----------------------|----------------------------------------------------------------------------------------------------------------------------------------------------------------------------|-----------|-------------------|
| Legal<br>Description: | PLAN M27 LOT 224                                                                                                                                                           | Zoning:   | Residential RD1.7 |
| Official Plan:        | Residential                                                                                                                                                                |           |                   |
| Explanation:          | Proposed construction of a detached garage requesting relief from the increased maximum lot coverage for all accessory buildings, thereby requesting the following relief: |           |                   |

#### Section 5.10.9.10 – Maximum Lot coverage for all accessory buildings

| By Law Requirements | Proposed |
|---------------------|----------|
| 10%                 | 13.4%    |