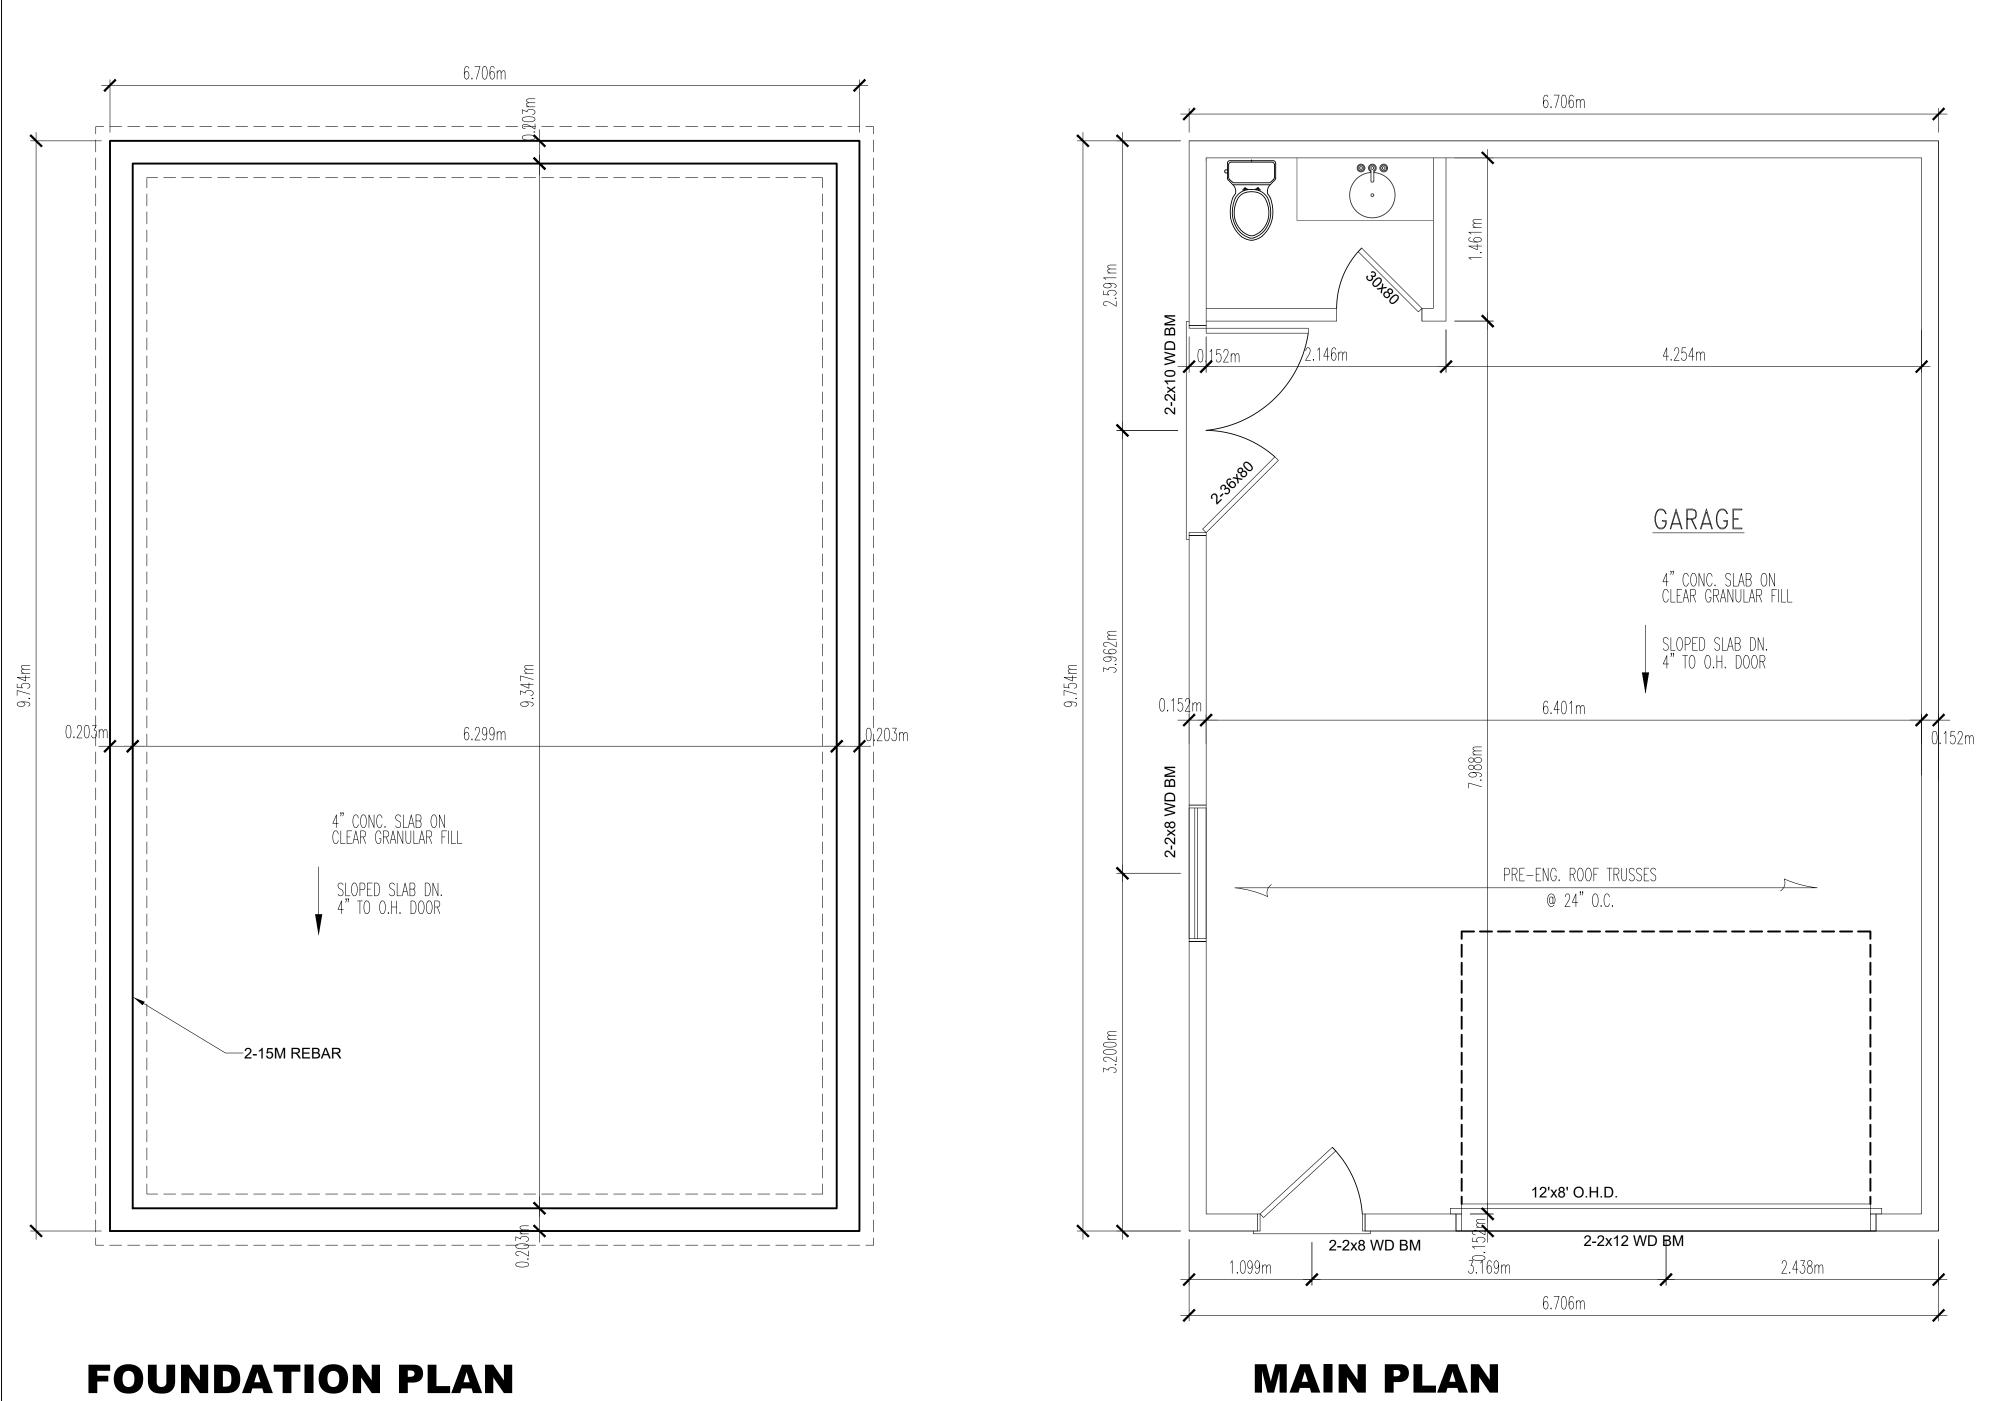

### <u>APPLICATION FOR MINOR VARIANCE – Relief from the operation of Zoning By-law 8600</u>

| Owner:                | STEVEN PIMISKERN, JULIE MOORE                                                                                                                                              | Location: | 2947 APPLE LANE   |
|-----------------------|----------------------------------------------------------------------------------------------------------------------------------------------------------------------------|-----------|-------------------|
| Legal<br>Description: | PLAN M27 LOT 224                                                                                                                                                           | Zoning:   | Residential RD1.7 |
| Official Plan:        | Residential                                                                                                                                                                |           |                   |
| Explanation:          | Proposed construction of a detached garage requesting relief from the increased maximum lot coverage for all accessory buildings, thereby requesting the following relief: |           |                   |

#### Section 5.10.9.10 – Maximum Lot coverage for all accessory buildings

| By Law Requirements | Proposed |
|---------------------|----------|
| 10%                 | 13.4%    |