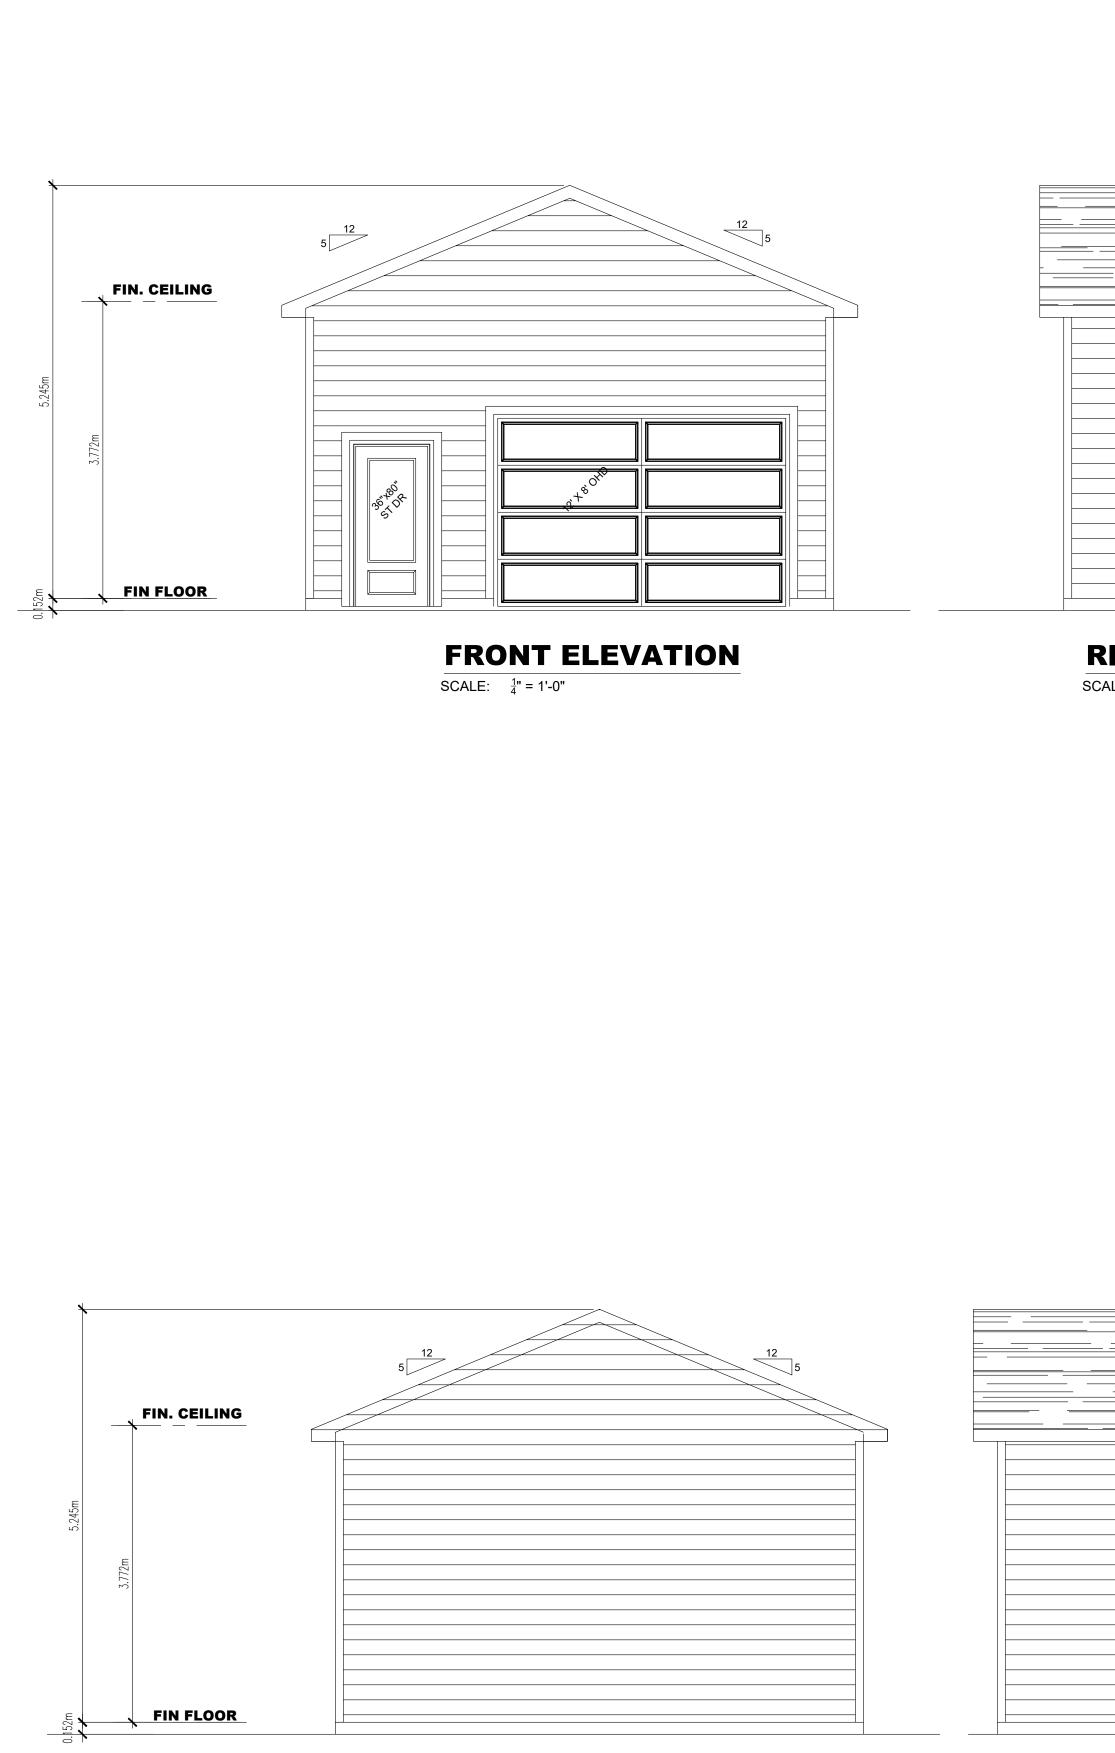

### <u>APPLICATION FOR MINOR VARIANCE – Relief from the operation of Zoning By-law 8600</u>

| Owner:                | STEVEN PIMISKERN, JULIE MOORE                                                                                                                                              | Location: | 2947 APPLE LANE   |
|-----------------------|----------------------------------------------------------------------------------------------------------------------------------------------------------------------------|-----------|-------------------|
| Legal<br>Description: | PLAN M27 LOT 224                                                                                                                                                           | Zoning:   | Residential RD1.7 |
| Official Plan:        | Residential                                                                                                                                                                |           |                   |
| Explanation:          | Proposed construction of a detached garage requesting relief from the increased maximum lot coverage for all accessory buildings, thereby requesting the following relief: |           |                   |

#### Section 5.10.9.10 – Maximum Lot coverage for all accessory buildings

| By Law Requirements | Proposed |
|---------------------|----------|
| 10%                 | 13.4%    |