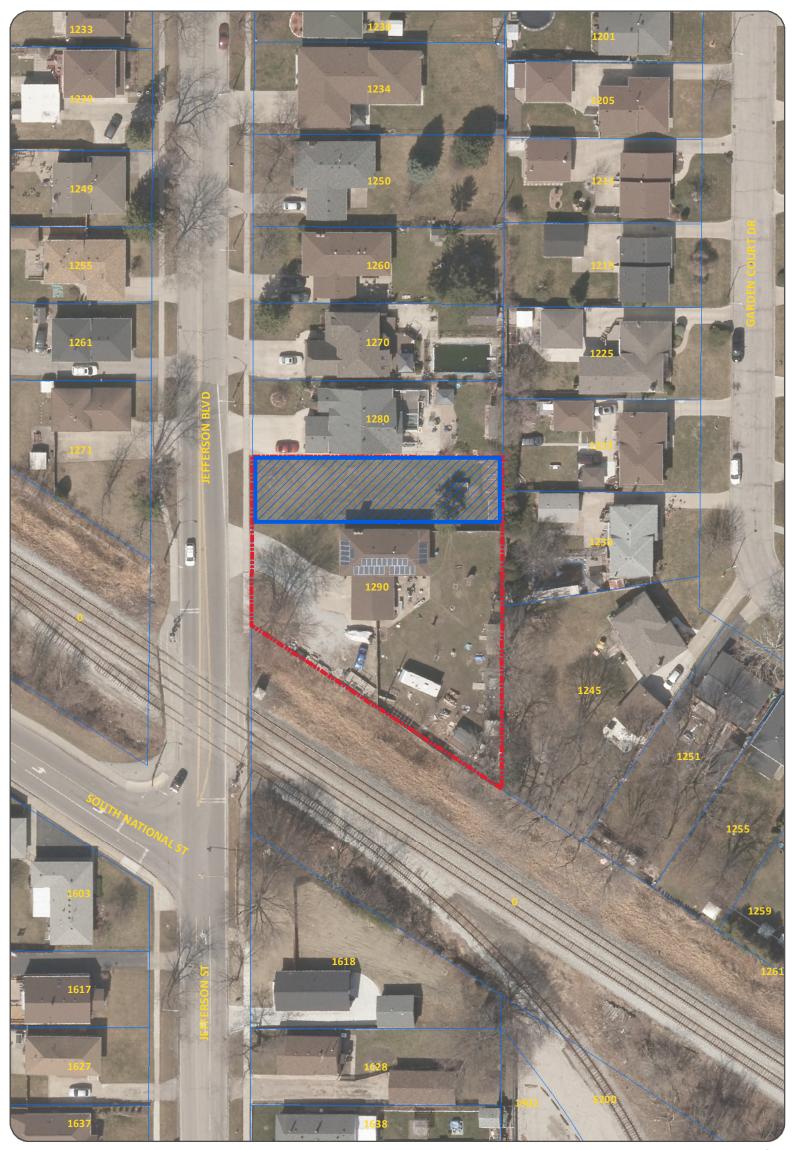

## **COMMITTEE OF ADJUSTMENT** APPLICANT : RAY ANTHONY LENARDUZZI

ADDRESS : 1290 JEFFERSON BOULEVARD

SEVERED LANDS

SUBJECT LANDS

N.T.S.

#### <u>APPLICATION FOR MINOR VARIANCE – Relief from the operation of Zoning By-law 8600</u>

| Owner:             | RAY ANTHONY LENARDUZZI                                                                               | Location: | 1290 JEFFERSON BLVD |
|--------------------|------------------------------------------------------------------------------------------------------|-----------|---------------------|
| Legal Description: | PLAN 717 PT BLK E;RP<br>12R12969 PARTS 2 & 4                                                         | Zoning:   | Residential RD1.1   |
| Official Plan:     | Residential                                                                                          |           |                     |
| Explanation:       | New Lot with reduced minimum lot width for the severed lot, thereby requesting the following relief: |           |                     |

#### Section 10.1.5.1 – Minimum Lot Width

| By Law Requirements | Proposed |
|---------------------|----------|
| 15.0 m              | 12.8 m   |