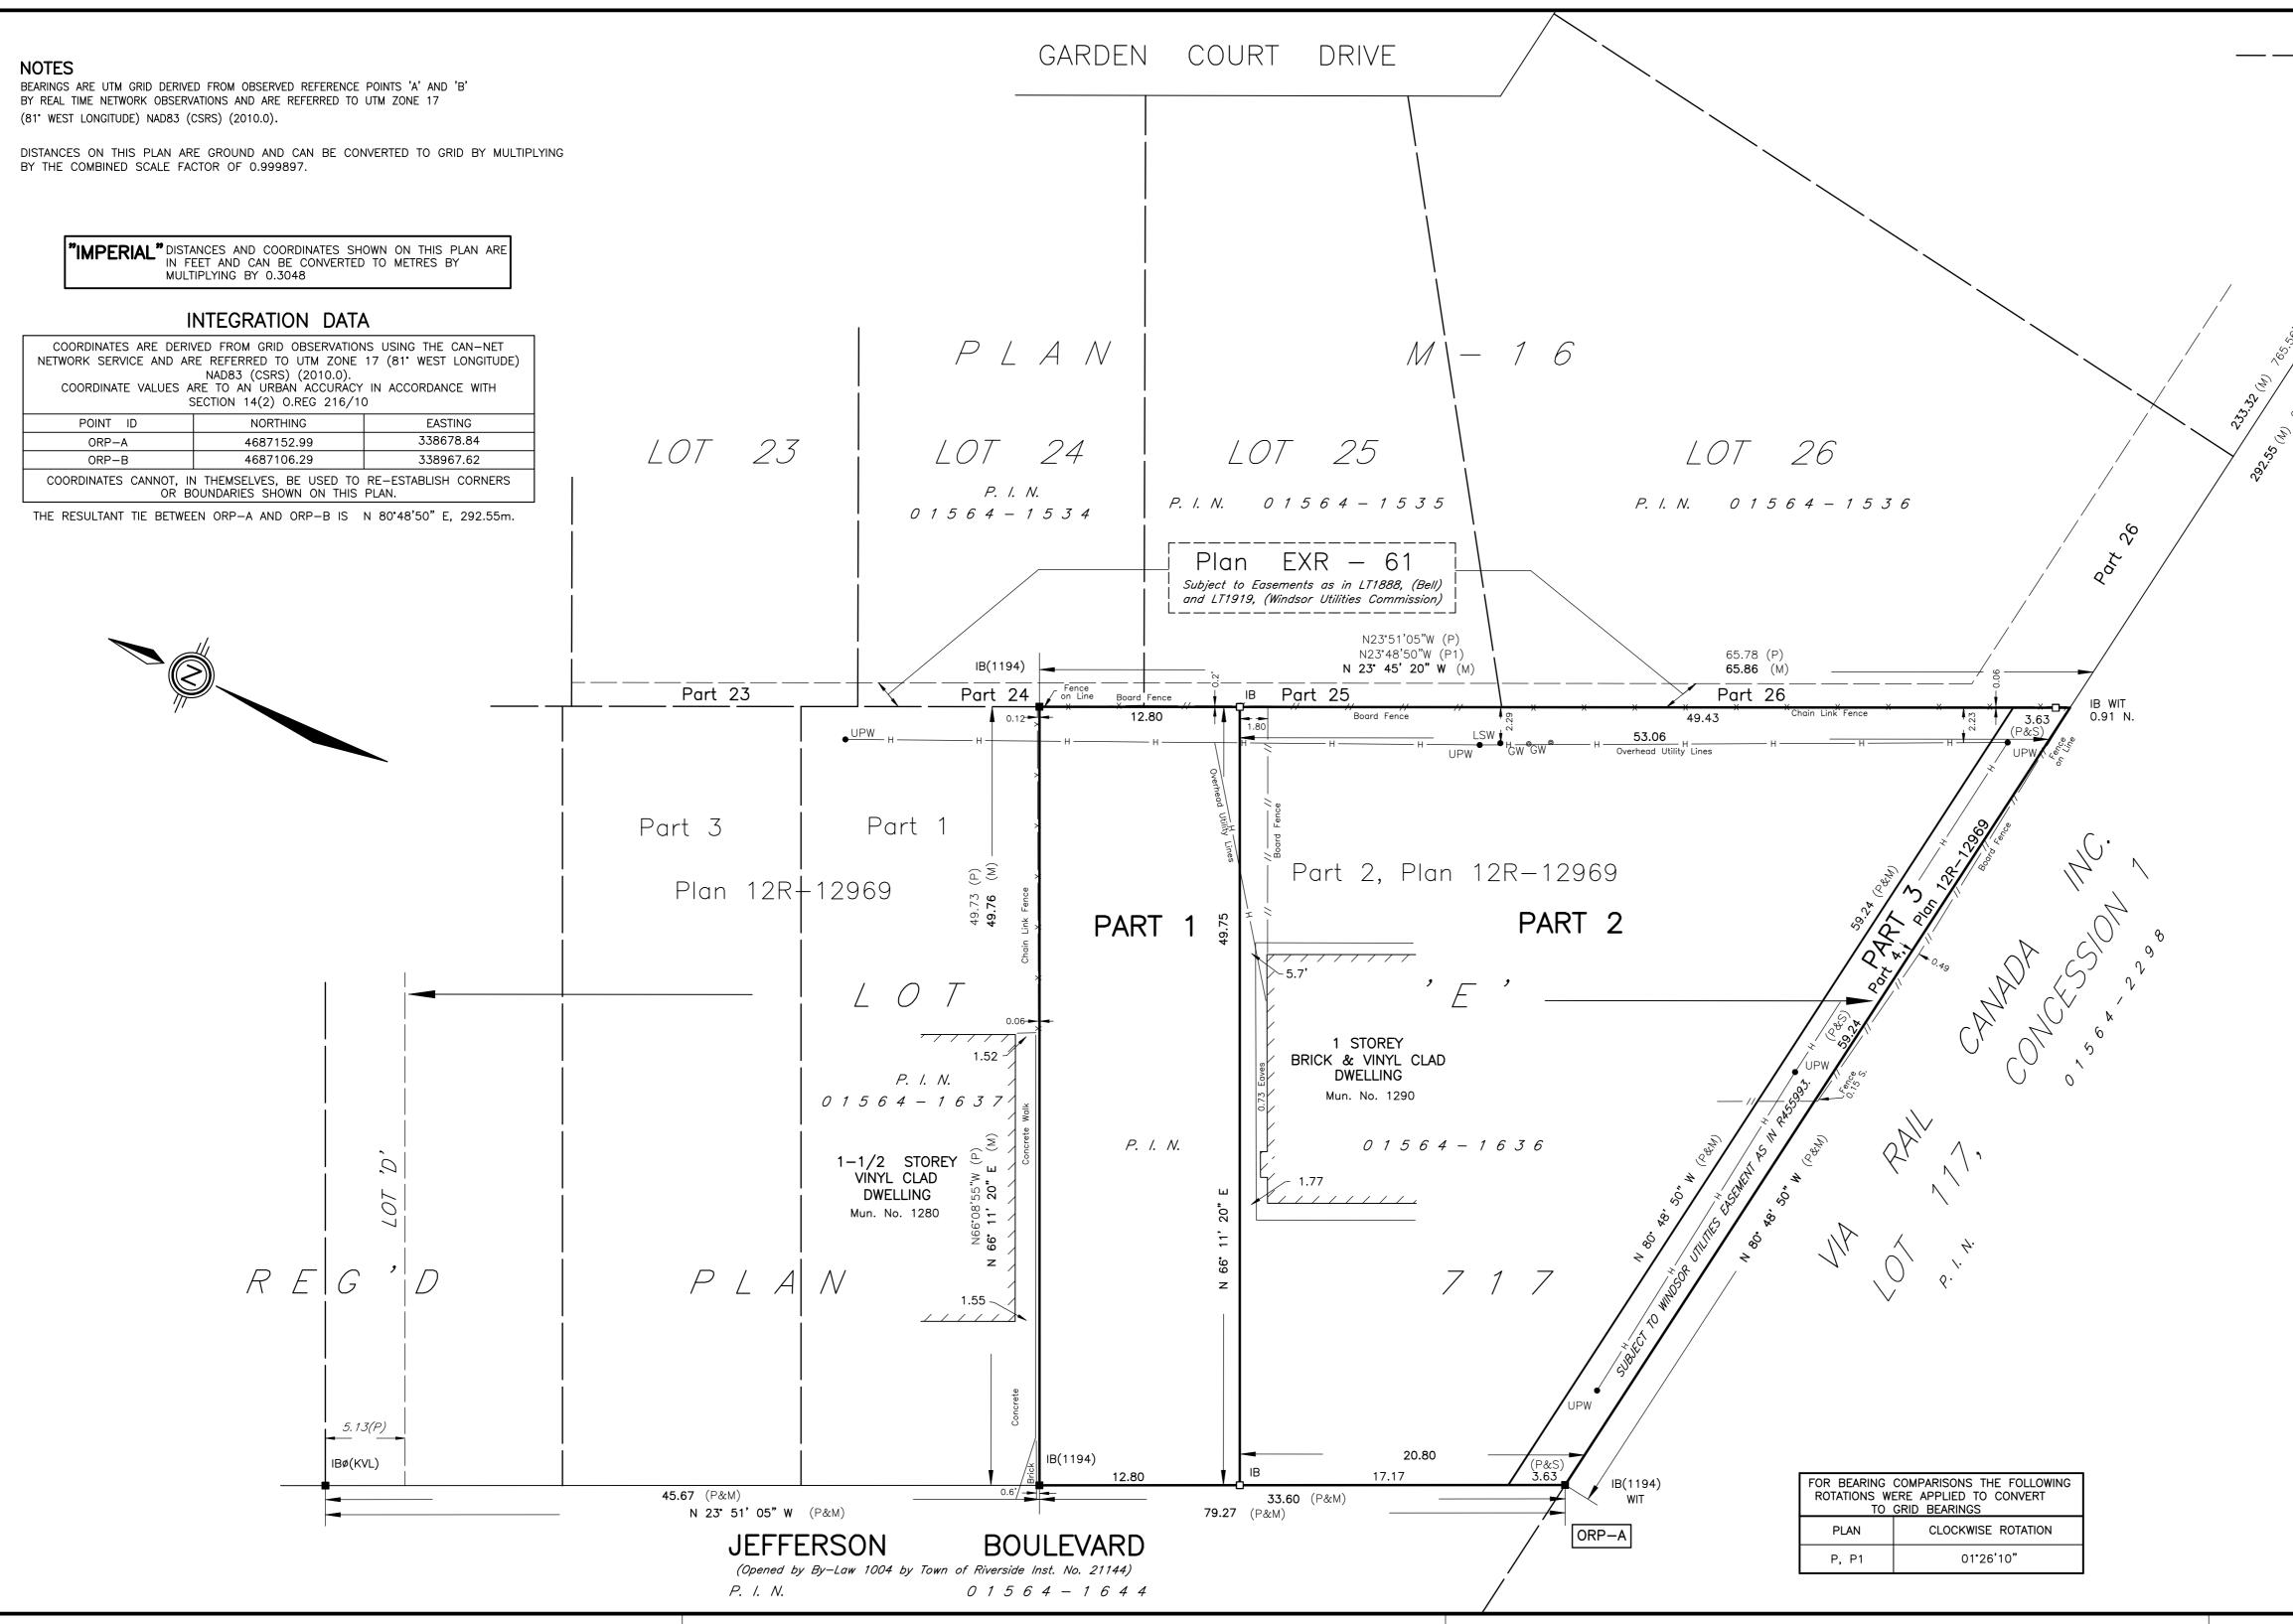

#### <u>APPLICATION FOR MINOR VARIANCE – Relief from the operation of Zoning By-law 8600</u>

| Owner:             | RAY ANTHONY LENARDUZZI                                                                               | Location: | 1290 JEFFERSON BLVD |
|--------------------|------------------------------------------------------------------------------------------------------|-----------|---------------------|
| Legal Description: | PLAN 717 PT BLK E;RP<br>12R12969 PARTS 2 & 4                                                         | Zoning:   | Residential RD1.1   |
| Official Plan:     | Residential                                                                                          |           |                     |
| Explanation:       | New Lot with reduced minimum lot width for the severed lot, thereby requesting the following relief: |           |                     |

#### Section 10.1.5.1 – Minimum Lot Width

| By Law Requirements | Proposed |
|---------------------|----------|
| 15.0 m              | 12.8 m   |