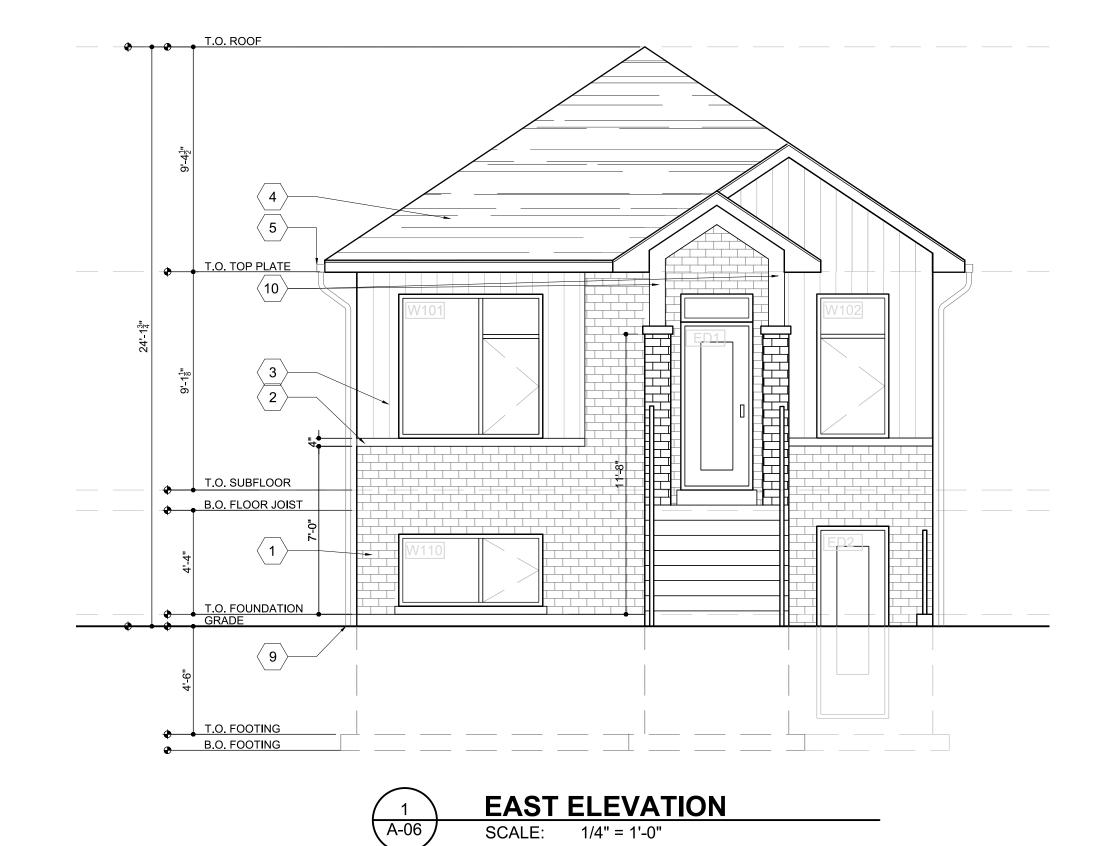

#### **EXTERIOR MATERIAL SCHEDULE**

| <u>TYPE</u>            | <u>KEYNOTE</u> | COLOR         | SIZE                | MANUFACTURE   |
|------------------------|----------------|---------------|---------------------|---------------|
| BRICK                  |                | BY OWNER / GC | 3.5" X 3.5" X 11.5" | BY OWNER / GC |
| STONE LEDGE            | 2              | BY OWNER / GC | BY OWNER / GC       | BY OWNER / GC |
| SIDING                 | 3              | BY OWNER / GC | BY OWNER / GC       | BY OWNER / GC |
| SHINGLES               | <b>4</b>       | BY OWNER / GC | BY OWNER / GC       | BY OWNER / GC |
| EAVE AND<br>DOWNSPOUTS | 5              | BY OWNER / GC | BY OWNER / GC       | BY OWNER / GC |

#### A-06 & A-07 KEYNOTES

| # | KEYNOTE                                                                                          |
|---|--------------------------------------------------------------------------------------------------|
| 6 | 36" HIGH HANDRAIL AS PER OBC. REF GENERAL NOTES ON G1<br>FOR ADDITIONAL NOTES AND OBC REFERENCE. |
|   | 42" HIGH GUARDRAIL AS PER OBC. REF GENERAL NOTES ON G1 FOR ADDITIONAL NOTES AND OBC REFERENCE.   |
| 8 | ROOF VENT. REF ROOF PLAN ON A-03.                                                                |
| 9 | ALL DOWNSPOUT CONNECTIONS PER SUBDIVISION AGREEMENT OR PUBLIC WORK DEPT.                         |
|   | 6 X 6 P.T. WD. POST COVERED WITH ALUMINUM OR VINYL FLASHING FINISH.                              |

#### WINDOW WALL COVERAGE

| ELEVATION        | WALL<br>AREA   | WINDOW<br>AREA |                  | TOTAL WINDOW / WALL COVERAGE                                        |  |
|------------------|----------------|----------------|------------------|---------------------------------------------------------------------|--|
| EAST<br>(FRONT)  | (384) SQ. FT.  | (78) SQ. FT.   | 78 / 384 = 20 %  |                                                                     |  |
| NORTH<br>(RIGHT) | (764) SQ. FT.  | (44) SQ. FT.   | 44 / 764 = 5.7 % | TOTAL WINDOW / WALL COVERAGE : 239 / 2296 = 10.7                    |  |
| WEST<br>(REAR)   | (384) SQ. FT.  | (70) SQ. FT.   | 70 / 764 = 18 %  | GLASS AREAS FOR ROOMS OF RESIDENTIAL OCCUPANCY<br>REF TABLE 9.7.2.3 |  |
| SOUTH<br>(LEFT)  | (764) SQ. FT.  | (47) SQ. FT.   | 47 / 764 = 6.1 % | MAX AGGREGATE AREA OF UNPROTECTED OPENINGS IN<br>EXTERIOR WALL      |  |
| TOTAL:           | (2296) SQ. FT. | (239) SQ. FT.  |                  | REF TABLE 9.10.14.4                                                 |  |