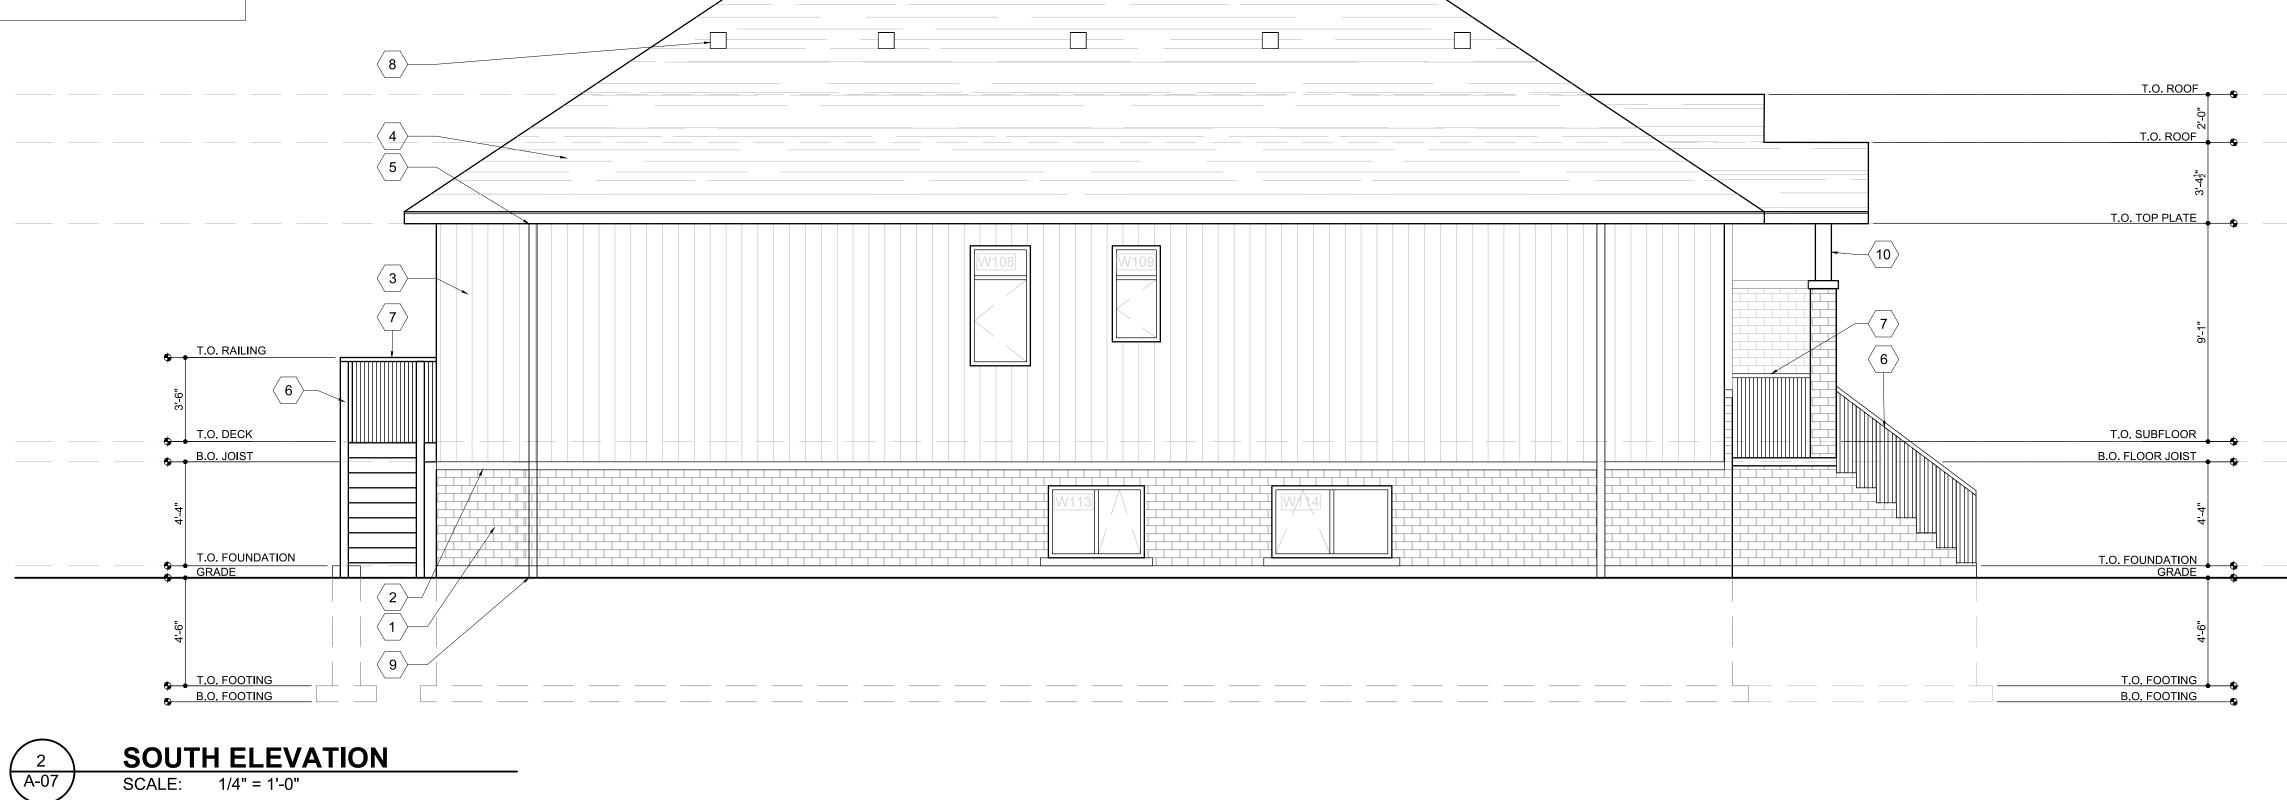

#### **EXTERIOR MATERIAL SCHEDULE**

| <u>TYPE</u>            | <u>KEYNOTE</u> | COLOR         | SIZE                | MANUFACTURE   |
|------------------------|----------------|---------------|---------------------|---------------|
| BRICK                  |                | BY OWNER / GC | 3.5" X 3.5" X 11.5" | BY OWNER / GC |
| STONE LEDGE            | 2              | BY OWNER / GC | BY OWNER / GC       | BY OWNER / GC |
| SIDING                 | 3              | BY OWNER / GC | BY OWNER / GC       | BY OWNER / GC |
| SHINGLES               | <b>4</b>       | BY OWNER / GC | BY OWNER / GC       | BY OWNER / GC |
| EAVE AND<br>DOWNSPOUTS | 5              | BY OWNER / GC | BY OWNER / GC       | BY OWNER / GC |

#### A-06 & A-07 KEYNOTES

| # | KEYNOTE                                                                                          |
|---|--------------------------------------------------------------------------------------------------|
| 6 | 36" HIGH HANDRAIL AS PER OBC. REF GENERAL NOTES ON G1<br>FOR ADDITIONAL NOTES AND OBC REFERENCE. |
|   | 42" HIGH GUARDRAIL AS PER OBC. REF GENERAL NOTES ON G1 FOR ADDITIONAL NOTES AND OBC REFERENCE.   |
| 8 | ROOF VENT. REF ROOF PLAN ON A-03.                                                                |
| 9 | ALL DOWNSPOUT CONNECTIONS PER SUBDIVISION AGREEMENT OR PUBLIC WORK DEPT.                         |
|   | 6 X 6 P.T. WD. POST COVERED WITH ALUMINUM OR VINYL FLASHING FINISH.                              |

#### WINDOW WALL COVERAGE

| ELEVATION        | WALL<br>AREA   | WINDOW<br>AREA |                  | TOTAL WINDOW / WALL COVERAGE                                        |  |
|------------------|----------------|----------------|------------------|---------------------------------------------------------------------|--|
| EAST<br>(FRONT)  | (384) SQ. FT.  | (78) SQ. FT.   | 78 / 384 = 20 %  |                                                                     |  |
| NORTH<br>(RIGHT) | (764) SQ. FT.  | (44) SQ. FT.   | 44 / 764 = 5.7 % | TOTAL WINDOW / WALL COVERAGE : 239 / 2296 = 10.7                    |  |
| WEST<br>(REAR)   | (384) SQ. FT.  | (70) SQ. FT.   | 70 / 764 = 18 %  | GLASS AREAS FOR ROOMS OF RESIDENTIAL OCCUPANCY<br>REF TABLE 9.7.2.3 |  |
| SOUTH<br>(LEFT)  | (764) SQ. FT.  | (47) SQ. FT.   | 47 / 764 = 6.1 % | MAX AGGREGATE AREA OF UNPROTECTED OPENINGS IN<br>EXTERIOR WALL      |  |
| TOTAL:           | (2296) SQ. FT. | (239) SQ. FT.  |                  | REF TABLE 9.10.14.4                                                 |  |