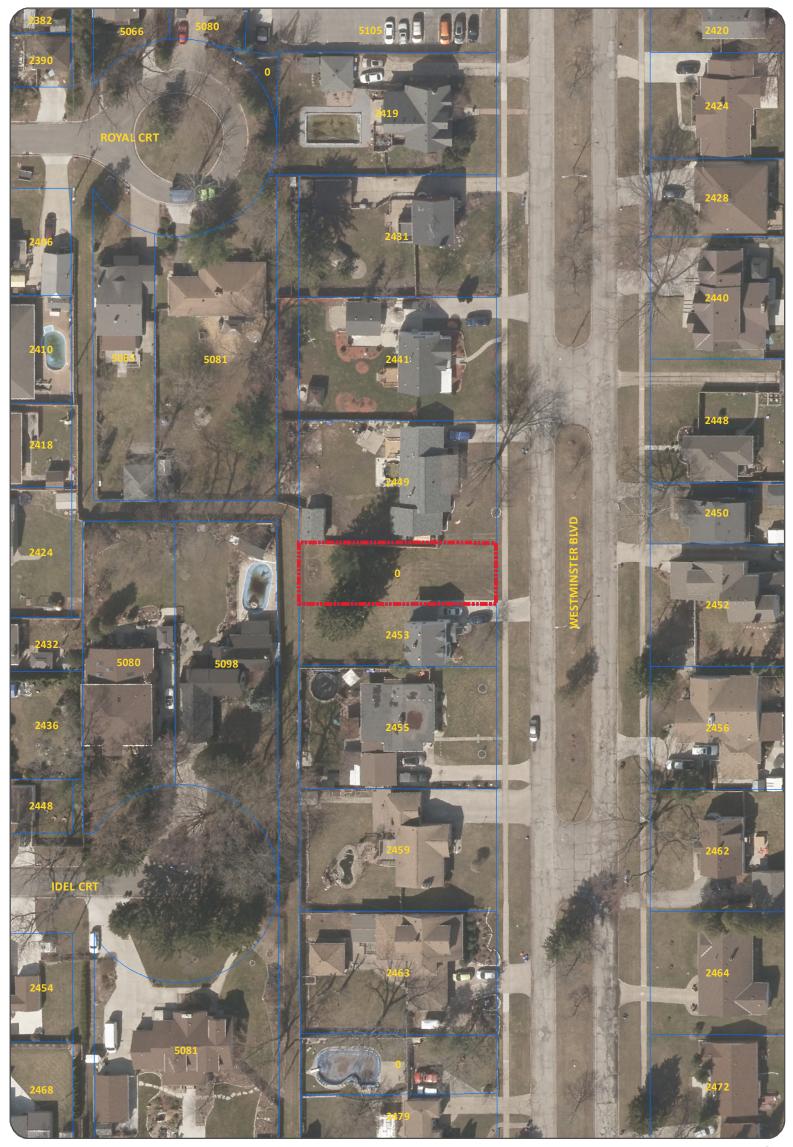

### **COMMITTEE OF ADJUSTMENT** APPLICANT : 1000982881 ONTARIO INC

ADDRESS : 0 WESTMINSTER BOULEVARD

SUBJECT LANDS

N.T.S.

You are receiving this notice of hearing as a courtesy because the Committee of Adjustment identified your property as located within a 40 meters circulation area of the subject lands. Notice as required by the Planning Act was given by publication of the Committee of Adjustment's Agenda Record in the Windsor Star on February 26, 2025.

#### <u>APPLICATION FOR MINOR VARIANCE – Relief from the operation of Zoning By-law 8600</u>

| Owner:                                | 1000982881 ONTARIO INC | Location: | 0/2451 WESTMINSTER BLVD                                                  |  |  |
|---------------------------------------|------------------------|-----------|--------------------------------------------------------------------------|--|--|
| Legal Description:                    | PLAN 1167 LOT 14       | Zoning:   | Residential RD1.4                                                        |  |  |
| Official Plan:                        | Residential            |           |                                                                          |  |  |
| Explanation:                          | 1 0 0                  |           | al dwelling units (ADUs) with reduced quirements, thereby requesting the |  |  |
| Section 10.4.5.1 – Minimum I of Width |                        |           |                                                                          |  |  |