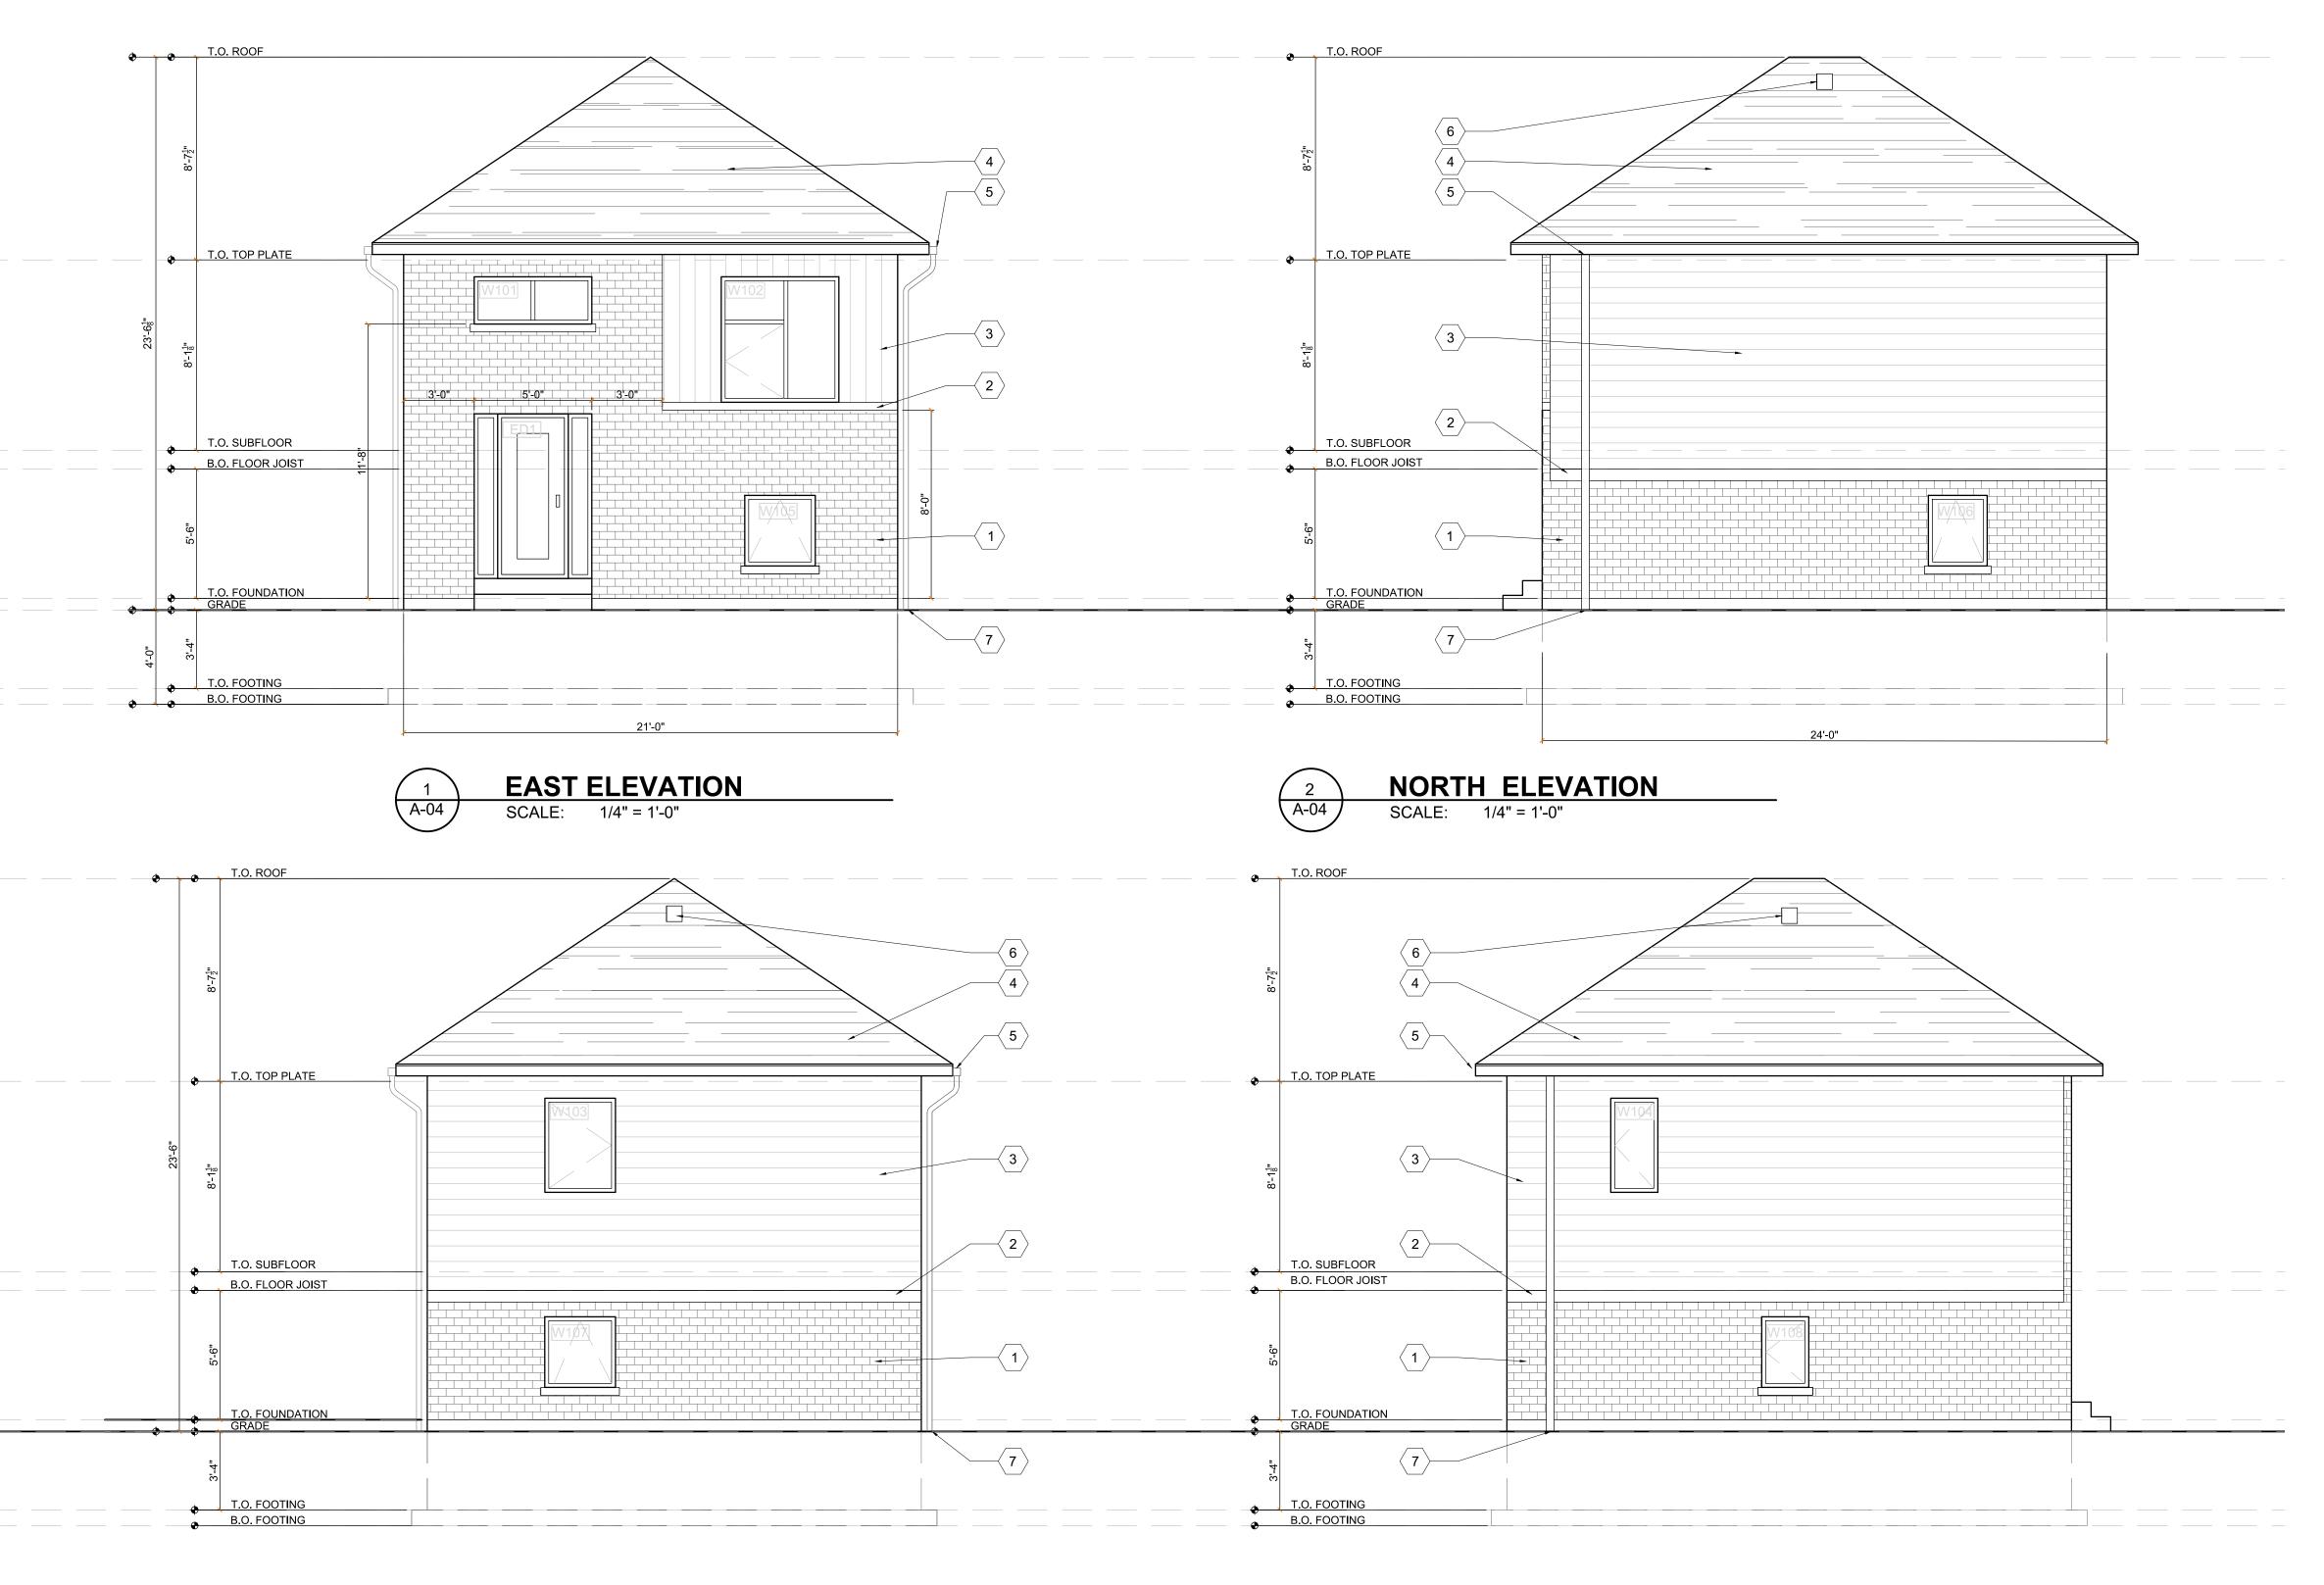

#### **EXTERIOR MATERIAL SCHEDULE**

| <u>TYPE</u>            | <u>KEYNOTE</u> | COLOR         | SIZE                | MANUFACTURE   |
|------------------------|----------------|---------------|---------------------|---------------|
| BRICK                  |                | BY OWNER / GC | 3.5" X 3.5" X 11.5" | BY OWNER / GC |
| STONE LEDGE            | 2              | BY OWNER / GC | BY OWNER / GC       | BY OWNER / GC |
| SIDING                 | 3              | BY OWNER / GC | BY OWNER / GC       | BY OWNER / GC |
| SHINGLES               | <b>4</b>       | BY OWNER / GC | BY OWNER / GC       | BY OWNER / GC |
| EAVE AND<br>DOWNSPOUTS | 5              | BY OWNER / GC | BY OWNER / GC       | BY OWNER / GC |

#### A-06 & A-07 KEYNOTES

| # | KEYNOTE                                                                                          |
|---|--------------------------------------------------------------------------------------------------|
| 6 | 36" HIGH HANDRAIL AS PER OBC. REF GENERAL NOTES ON G1<br>FOR ADDITIONAL NOTES AND OBC REFERENCE. |
|   | 42" HIGH GUARDRAIL AS PER OBC. REF GENERAL NOTES ON G1 FOR ADDITIONAL NOTES AND OBC REFERENCE.   |
| 8 | ROOF VENT. REF ROOF PLAN ON A-03.                                                                |
| 9 | ALL DOWNSPOUT CONNECTIONS PER SUBDIVISION AGREEMENT OR PUBLIC WORK DEPT.                         |
|   | 6 X 6 P.T. WD. POST COVERED WITH ALUMINUM OR VINYL FLASHING FINISH.                              |

#### WINDOW WALL COVERAGE

| ELEVATION        | WALL<br>AREA   | WINDOW<br>AREA |                  | TOTAL WINDOW / WALL COVERAGE                                        |  |
|------------------|----------------|----------------|------------------|---------------------------------------------------------------------|--|
| EAST<br>(FRONT)  | (384) SQ. FT.  | (78) SQ. FT.   | 78 / 384 = 20 %  |                                                                     |  |
| NORTH<br>(RIGHT) | (764) SQ. FT.  | (44) SQ. FT.   | 44 / 764 = 5.7 % | TOTAL WINDOW / WALL COVERAGE : 239 / 2296 = 10.7                    |  |
| WEST<br>(REAR)   | (384) SQ. FT.  | (70) SQ. FT.   | 70 / 764 = 18 %  | GLASS AREAS FOR ROOMS OF RESIDENTIAL OCCUPANCY<br>REF TABLE 9.7.2.3 |  |
| SOUTH<br>(LEFT)  | (764) SQ. FT.  | (47) SQ. FT.   | 47 / 764 = 6.1 % | MAX AGGREGATE AREA OF UNPROTECTED OPENINGS IN<br>EXTERIOR WALL      |  |
| TOTAL:           | (2296) SQ. FT. | (239) SQ. FT.  |                  | REF TABLE 9.10.14.4                                                 |  |