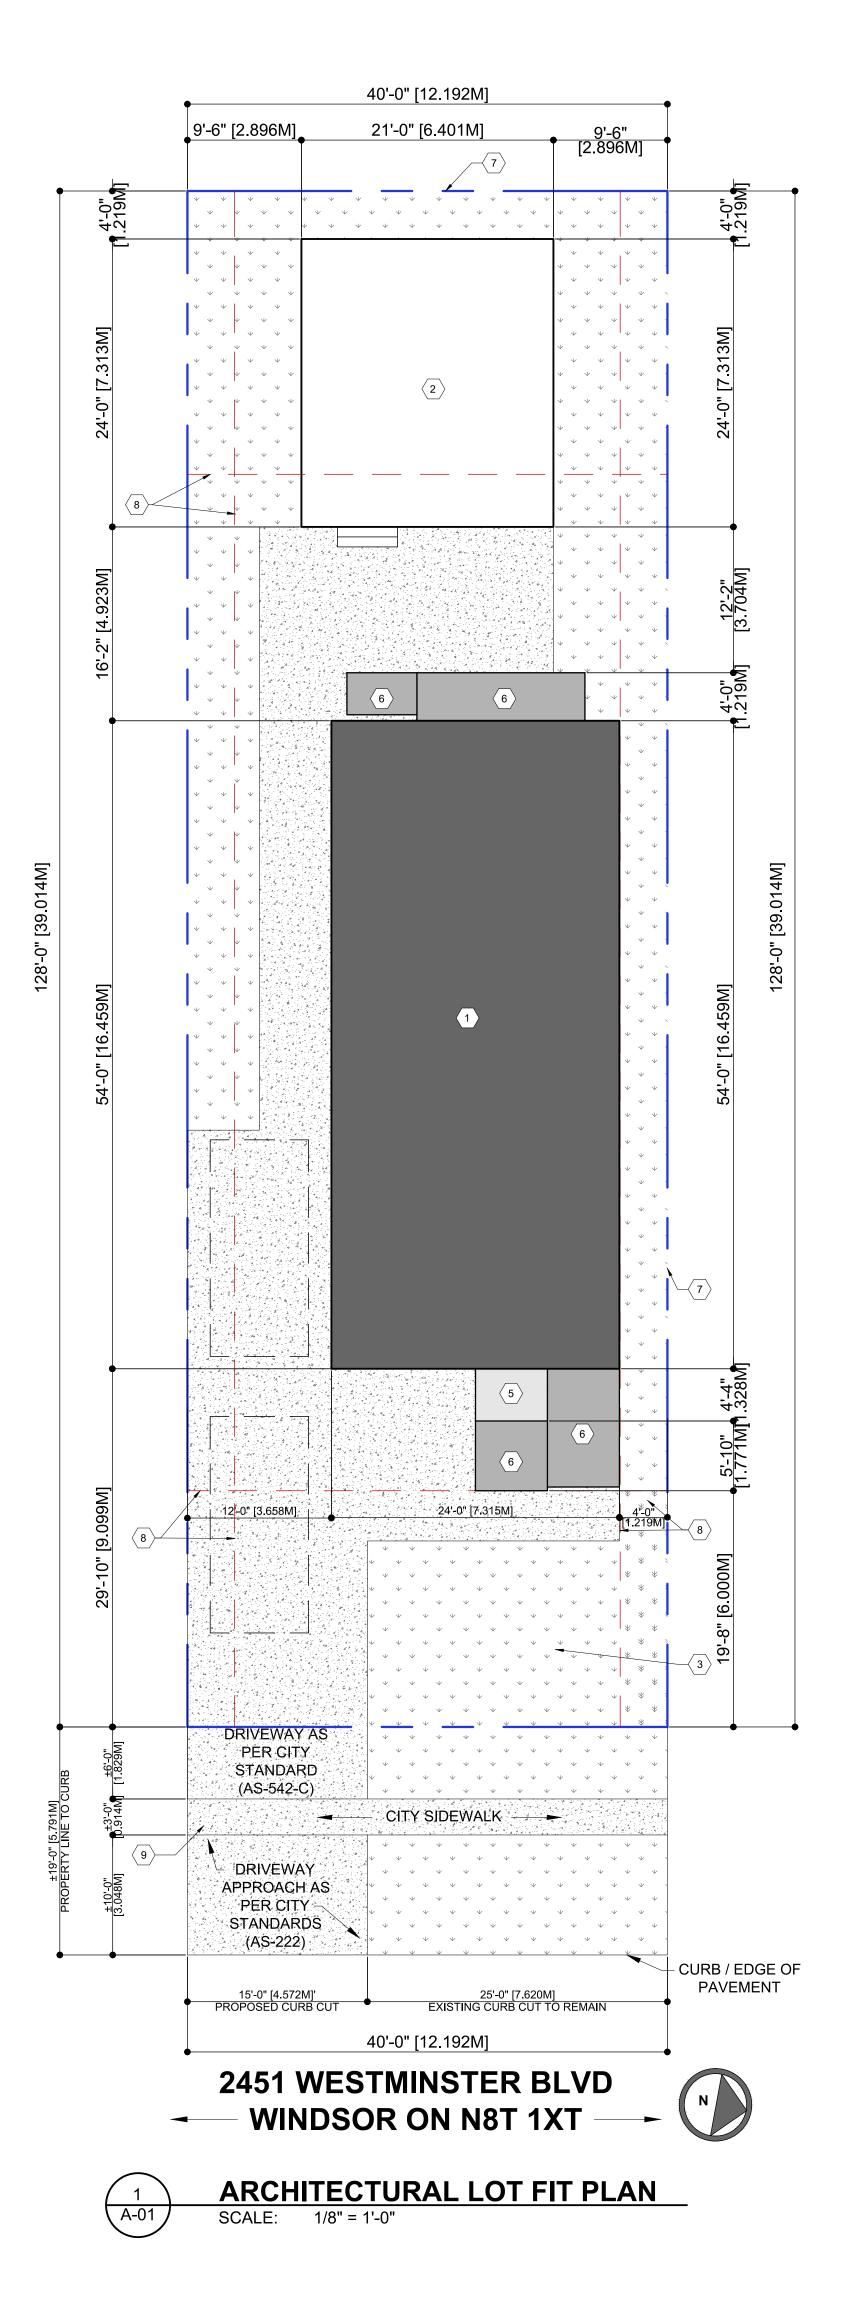

#### SITE DATA MATRIX

|                            |                                                                                                                                                                  | - 0       |                                                                                           |
|----------------------------|------------------------------------------------------------------------------------------------------------------------------------------------------------------|-----------|-------------------------------------------------------------------------------------------|
|                            | PART                                                                                                                                                             | 9         |                                                                                           |
| FACING STREETS             | ONE                                                                                                                                                              |           |                                                                                           |
| PRIMARY ENTRY:             | STRE                                                                                                                                                             | ET        |                                                                                           |
| PRIMARY FIREFIGHTERS ENTRY | N/A                                                                                                                                                              |           |                                                                                           |
| BARRIER FREE ENTRY         | N/A                                                                                                                                                              |           |                                                                                           |
|                            |                                                                                                                                                                  |           |                                                                                           |
| LOT COVERAGE               | SQ. F                                                                                                                                                            | Γ.        | SQ. M.                                                                                    |
| FIRST FLOOR (FOOTPRINT)    | 1296                                                                                                                                                             |           | 120.40                                                                                    |
| SECOND FLOOR               | 0                                                                                                                                                                |           | 0                                                                                         |
| FRONT PORCH (COVERED)      | 26                                                                                                                                                               |           | 2.42                                                                                      |
| BACK PORCH                 | 0 (NC                                                                                                                                                            | ROOF ABC  | DVE)                                                                                      |
| TOTAL BUILDING AREA        | 1322                                                                                                                                                             |           | 122.82                                                                                    |
| ZONING<br>PROPOSED USE     | RD 1.4<br>RESIDENTIAL                                                                                                                                            |           |                                                                                           |
| ZONING DATA                | REQU<br>MAX                                                                                                                                                      | IRED /    | PROVIDED<br>/ PROPOSED                                                                    |
| MINIMUM LOT FRONTAGE       | 18M                                                                                                                                                              |           | 12.192M (40'-0")                                                                          |
| MINIMUM LOT AREA           | 540 M <sup>2</sup>                                                                                                                                               | 2         | 475.66M <sup>2</sup> (5120SF)                                                             |
| MAXIMUM LOT COVERAGE       | 45% (1                                                                                                                                                           | МАХ)      | 1322 SQFT. = 25.8%<br>(KEYNOTE 1)<br>+<br>504 SQ.FT. = 9.8%<br>(KEYNOTE 2)<br>35.6% TOTAL |
| MAXIMUM BUILDING HEIGHT    | 9M (29                                                                                                                                                           | 9.5276')  | 7.36M (24.145')                                                                           |
| MINIMUM FRONT YARD DEPTH   | 6M (19                                                                                                                                                           | 9.685')   | 7.771M (25.5')                                                                            |
| MINIMUM REAR YARD DEPTH    | 7.5M (                                                                                                                                                           | 24.6063') | 14.92M (65.36')                                                                           |
| MINIMUM SIDE YARD WIDTH    | 1.2M 1.22M / 4'-0"                                                                                                                                               |           |                                                                                           |
| MAXIMUM GROSS FLOOR AREA   | 400M <sup>2</sup> 120.4M <sup>2</sup> (UNIT A UPPER)<br>120.4M <sup>2</sup> (UNIT B LOWER)<br>93.6M <sup>2</sup> (UNIT C DETACHED<br>ADU)<br>334.4M <sup>2</sup> |           |                                                                                           |
| LANDSCAPE OPEN SPACE       | 50%                                                                                                                                                              |           | > 50%                                                                                     |

## SITE PLAN KEYNOTES

| <b>(#</b> ) | KEYNOTE                                                             |
|-------------|---------------------------------------------------------------------|
|             | PROPOSED SINGLE FAMILY HOUSE w/ ATTACHED ADU                        |
| <b>2</b>    | PROPOSED DETACHED ADU (SEPARATE PERMIT SUBMITTAL)<br>PROJECT #20041 |
| 3           | LANDSCAPING                                                         |
| <b>4</b>    | CONCRETE SURFACE                                                    |
| 5           | COVERED PORCH                                                       |
| 6           | UNCOVERED STAIRS OR DECK                                            |
| <b>(7)</b>  | PROPERTY LINE                                                       |
| 8           | SETBACK LINE                                                        |
| 9           | SIDEWALK TO REMAIN. +/- 3'-0"                                       |

#### SITE PLAN LEGEND

| DESCRIPTION                                     | KEYNOT | E |  |  |  |
|-------------------------------------------------|--------|---|--|--|--|
| PROPOSED SINGLE FAMILY HOUSE w/<br>ATTACHED ADU |        |   |  |  |  |
| ADU - SEPARATE PERMIT -<br>PROJECT #20041       | 2      |   |  |  |  |
| LANDSCAPING                                     | 3      |   |  |  |  |
| CONCRETE SURFACE                                | 4      |   |  |  |  |
| COVERED PORCH                                   | 5      |   |  |  |  |
| UNCOVERED STAIRS AND DECK                       | 6      |   |  |  |  |
| PROPERTY LINE                                   | 7      |   |  |  |  |
| SETBACK LINE                                    | 8      |   |  |  |  |
| PARKING SPACE CITY OF WINDSOR S                 | TANDAR | D |  |  |  |
| 18'-0 <sup>1</sup> "<br>[5.500M]                |        |   |  |  |  |
| [5.500M]                                        |        |   |  |  |  |

## SITE PLAN GENERAL NOTES

1 ARCHITECTURAL LOT FIT PLAN CREATED BASED ON INFORMATION PROVIDED BY TOTAL TECH SURVEYING INC.

2 REFER TO SHEET G1 FOR GENERAL SITE PLAN INFORMATION.

| ۲         |                                                                                                                                                                                                                                                                |
|-----------|----------------------------------------------------------------------------------------------------------------------------------------------------------------------------------------------------------------------------------------------------------------|
| Ľ         |                                                                                                                                                                                                                                                                |
|           | T U R A<br>ECTURAL.CO                                                                                                                                                                                                                                          |
| ⊢         | L I B U R D I<br>A R C H I T E C T U R A L<br>248 - 565 - 6827<br>INFO@LIBURDIARCHITECTURAL.COM<br>WWW.LIBURDIARCHITECTURAL.COM                                                                                                                                |
| C         | L I B U R I<br>A R C H I<br>248 - 565 - 6827<br>INFO@LIBURDI/<br>WWW.LIBURDI/                                                                                                                                                                                  |
| ш         | HORIZES<br>Y FOR THE<br>PROJECT.<br>N OF                                                                                                                                                                                                                       |
| ⊢         | COPYRIGHT<br>LIBURDI ARCHITECTURAL<br>ALL RIGHTS RESERVED<br>LIBURDI ARCHITECTURAL AUTHORIZES<br>THE USE OF THIS DRAWING ONLY FOR TH<br>CONSTRUCTION OF THE NAMED PROJECT<br>ANY OTHER USE WITHOUT WRITTEN<br>PERMISSION IS IN VIOLATION OF<br>COPYRIGHT LAWS. |
|           | C<br>LIBURDI<br>ALL RIO<br>ALL RIO<br>ALL RIO<br>ALL RIO<br>ALL RIO<br>CONSTRUCTIOI<br>ANY OTHER<br>PERMISSIC<br>COP<br>COP                                                                                                                                    |
| Т         | FIRM BCIN<br>116428                                                                                                                                                                                                                                            |
| C         | DESIGNER BCIN<br>114482                                                                                                                                                                                                                                        |
| Ľ         | ISSUED FOR<br>MDY<br>MINOR 01.27.2025<br>VARIANCE<br>APPLICATION                                                                                                                                                                                               |
| ۲         |                                                                                                                                                                                                                                                                |
|           | <b>OWNER</b><br>1000982881 Ont inc<br>CRISTIANO FONTANA &<br>JOSIANNE SAID                                                                                                                                                                                     |
| _         | <b>PROJECT NAME</b><br>WESTMINSTER                                                                                                                                                                                                                             |
| Δ         | PROJECT ADDRESS<br>2451 WESTMINSTER BLVD                                                                                                                                                                                                                       |
| Ľ         | WINDSOR, ON N8T 1X9<br><b>PROJECT No</b><br>20040                                                                                                                                                                                                              |
| $\supset$ |                                                                                                                                                                                                                                                                |
| Ш         | SHEET NAME<br>ARCHITECTURAL<br>LOT FIT PLAN                                                                                                                                                                                                                    |
|           | SHEET No                                                                                                                                                                                                                                                       |
| _         | <b>A-01</b>                                                                                                                                                                                                                                                    |