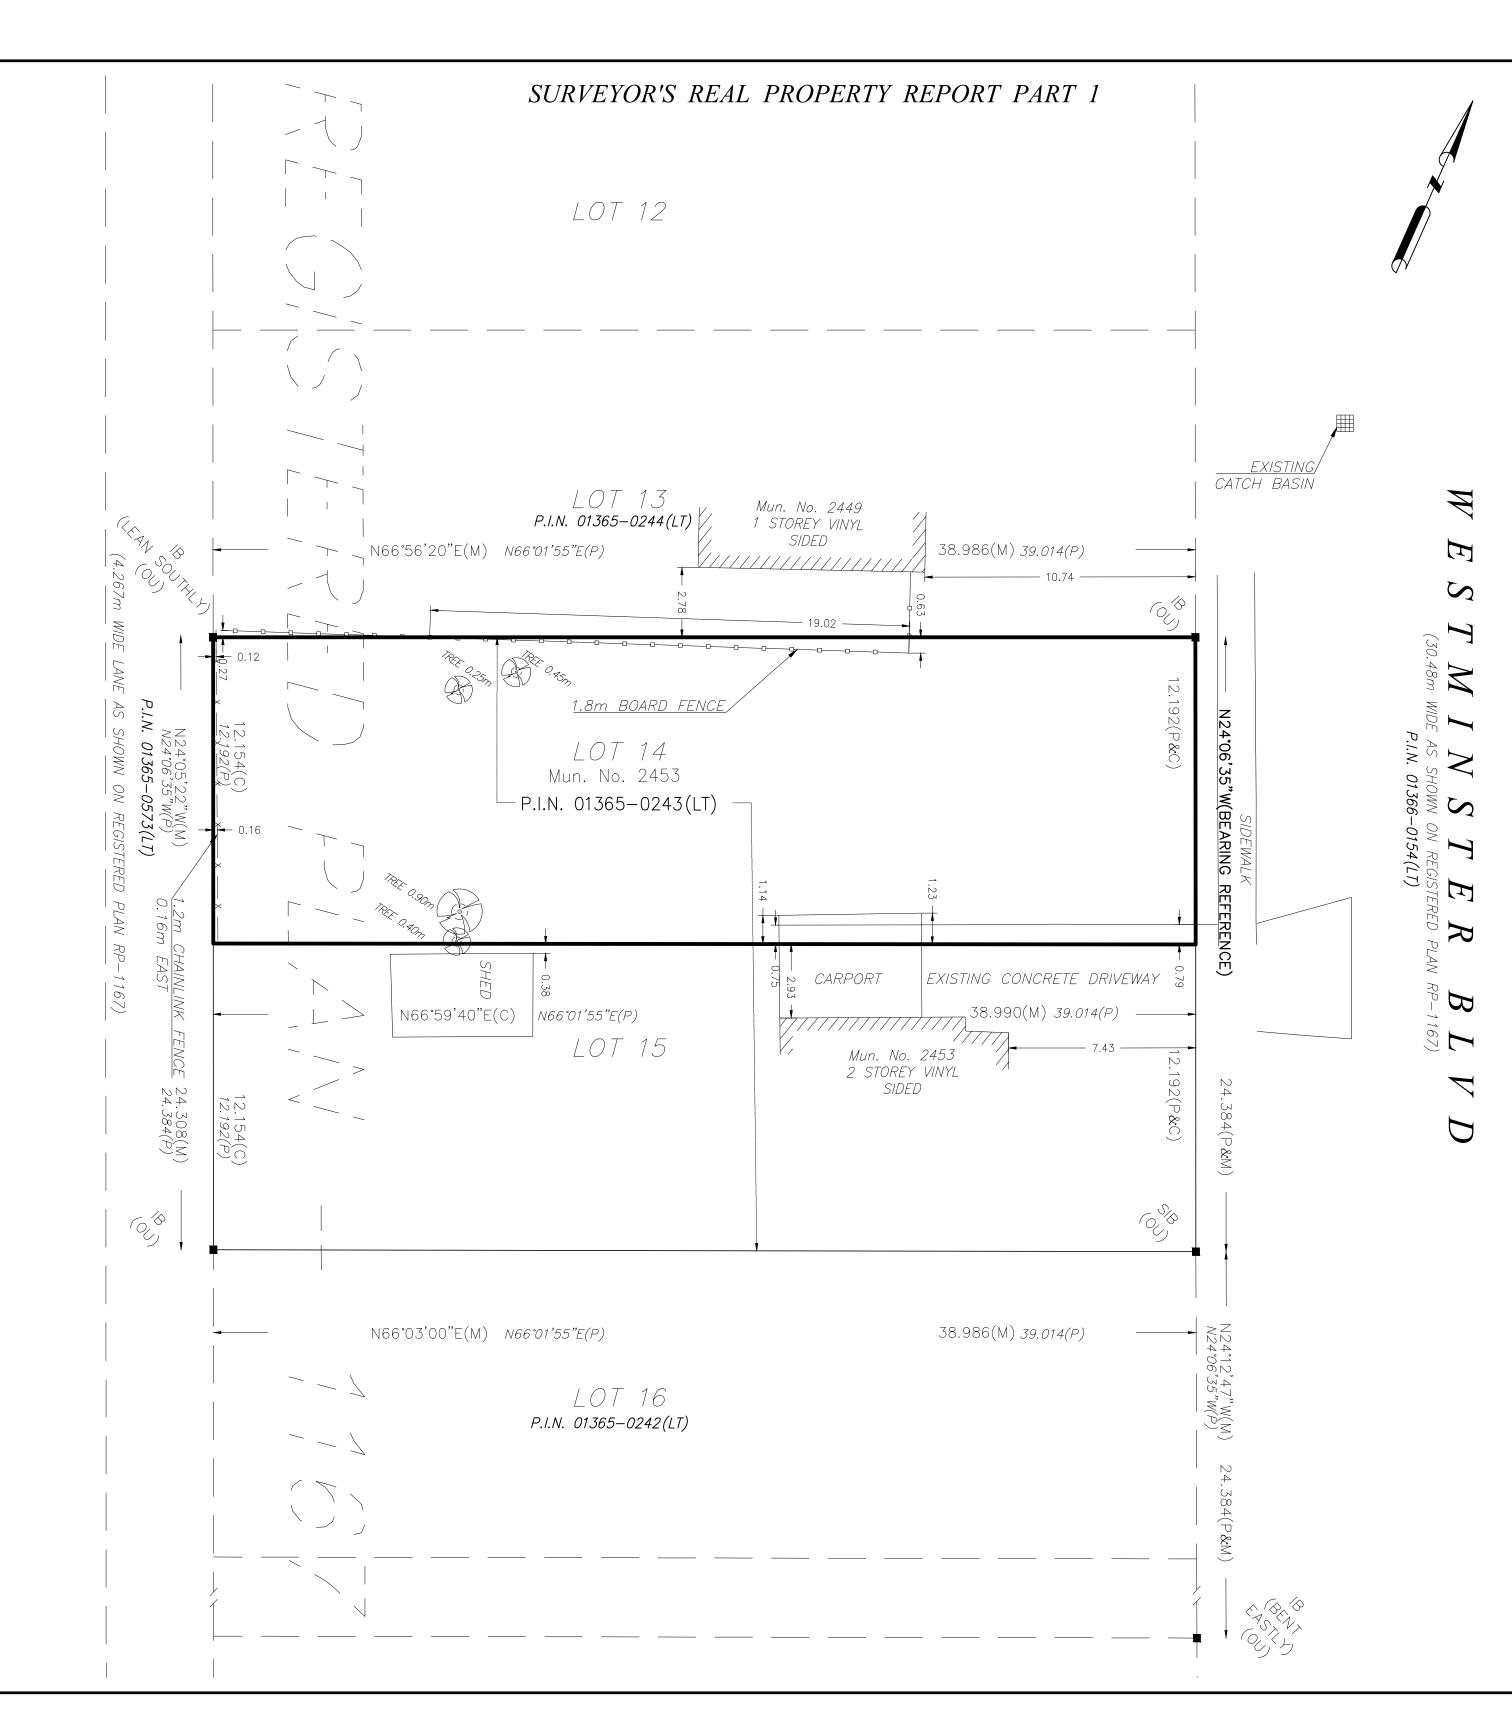

Note: Drawings must be in metric units. Examples of acceptable drawings can be obtained upon request.

| IN TH                        | —                                                                                                   |                          | P OF SAND                                                                                 | WICH)                                                                            |
|------------------------------|-----------------------------------------------------------------------------------------------------|--------------------------|-------------------------------------------------------------------------------------------|----------------------------------------------------------------------------------|
|                              | 'N OF WIND.<br>INTY OF ES                                                                           |                          |                                                                                           |                                                                                  |
| ©TC                          | TAL TECH SURV                                                                                       | /EYING                   | G INC.                                                                                    |                                                                                  |
|                              |                                                                                                     | LETTER DAT               | IN CONJUNCTION<br>TED FEBRUARY O<br>SHERMAN HOM                                           | 7, 2025.                                                                         |
|                              | $\begin{array}{rcl} SCALE &=& 1:150\\ \begin{array}{r} 0.00 & 1.50 & 3.00 \end{array} \end{array}$  | 6.00                     | 9.00                                                                                      | 15.00                                                                            |
|                              |                                                                                                     |                          |                                                                                           | METRES                                                                           |
| BEARING                      | <i>ING REFERENCE</i><br>5 ARE UTM GRID, [NAD83 UT<br>.IMIT OF WESTMINSTER BLVD                      |                          |                                                                                           | )], AND ARE REFERRED TO T                                                        |
|                              | KWISE ROTATION OF 01°2'                                                                             |                          |                                                                                           |                                                                                  |
|                              |                                                                                                     |                          |                                                                                           |                                                                                  |
| "MET                         | "RIC" DISTANCES AND C<br>CAN BE CONVERT                                                             |                          |                                                                                           | IIS PLAN ARE IN METRES AND<br>Y 0.3048                                           |
| DISTANC<br>CONVER            | ANCES<br>ES HEREON ARE HORIZONTAI<br>IED TO GRID DISTANCES BY<br>ED SCALE FACTOR OF 0.5             | MULTIPLYIN               | IG BY THE                                                                                 |                                                                                  |
| SIB<br>SSIB                  | DENOTES 25 mm X 25 mm<br>DENOTES 25 mm X 25 mm                                                      | n X 0.61 m               | n SHORT STANDA                                                                            |                                                                                  |
| IB<br>IBø<br>■               | DENOTES 16 mm X 16 mm<br>DENOTES 19 mm Diameter<br>DENOTES SURVEY MONUMEN<br>DENOTES SURVEY MONUMEN | X 0.61 m<br>T FOUND      | ROUND IRON BA                                                                             | R                                                                                |
| WIT.<br>(S)                  | DENOTES WITNESS<br>DENOTES SET                                                                      | ⊥<br>(M                  | DENOTES PER<br>) DENOTES ME                                                               | ASURED                                                                           |
| (N.T.S.)<br>(OU)             | DENOTES SET PROPORTIONAL<br>DENOTES NOT TO SCALE<br>DENOTES ORIGIN UNKNOWN                          | -//<br>(L                | <ul> <li>DENOTES CAL</li> <li>← DENOTES NO<sup>®</sup></li> <li>T) DENOTES LAN</li> </ul> | T TO SCALE<br>ND TITLES                                                          |
| (S/W)<br>(NBF)<br>(D)<br>(P) | DENOTES 3"x 3/8¢ SPIKE/V<br>DENOTES NO BAR FOUND<br>DENOTES DEED INST. No.<br>DENOTES PLAN RP-1167  | VASHER — <del> </del>    | ÷ DENOTES SET                                                                             | BY INTERSECTION                                                                  |
| SRPR p<br>This pla           | n has been prepared for th<br>'an and cannot be used by                                             | other part<br>is prepare | ties.<br>ed under copyrig                                                                 | Homes, and for the purpose<br>ht and must not be used wi<br>nsible for the plan. |
|                              | <i>EYOR'S CERTIFICAT</i>                                                                            | ΓE                       |                                                                                           |                                                                                  |
| 1. THIS                      |                                                                                                     |                          |                                                                                           | DANCE WITH THE SURVEYS                                                           |
|                              | SURVEY WAS COMPLETED                                                                                |                          |                                                                                           |                                                                                  |
| DATE: _                      | <u>FEBRUARY_07, 202</u> 5                                                                           |                          | Blon S                                                                                    | infaland                                                                         |
|                              |                                                                                                     | f                        | BLOSS J. S<br>ONTARIO LAN<br>or TOTAL TECH                                                |                                                                                  |
|                              |                                                                                                     |                          |                                                                                           |                                                                                  |

Drawn by: L.A.L. Checked by: B.J.S. Job No:

Job No: 2024—251 Plan File No: C2—415

NTS - ILLUSTRATION PURPOSE ONLY

Section 10.4.5.1 – Minimum Lot Width

| By Law Requirements | Proposed |  |  |
|---------------------|----------|--|--|
| 18.0 m              | 12.2 m   |  |  |

#### Section 10.4.5.2 – Minimum Lot Area

| By Law Requirements  | Proposed             |  |
|----------------------|----------------------|--|
| 540.0 m <sup>2</sup> | 475.7 m <sup>2</sup> |  |