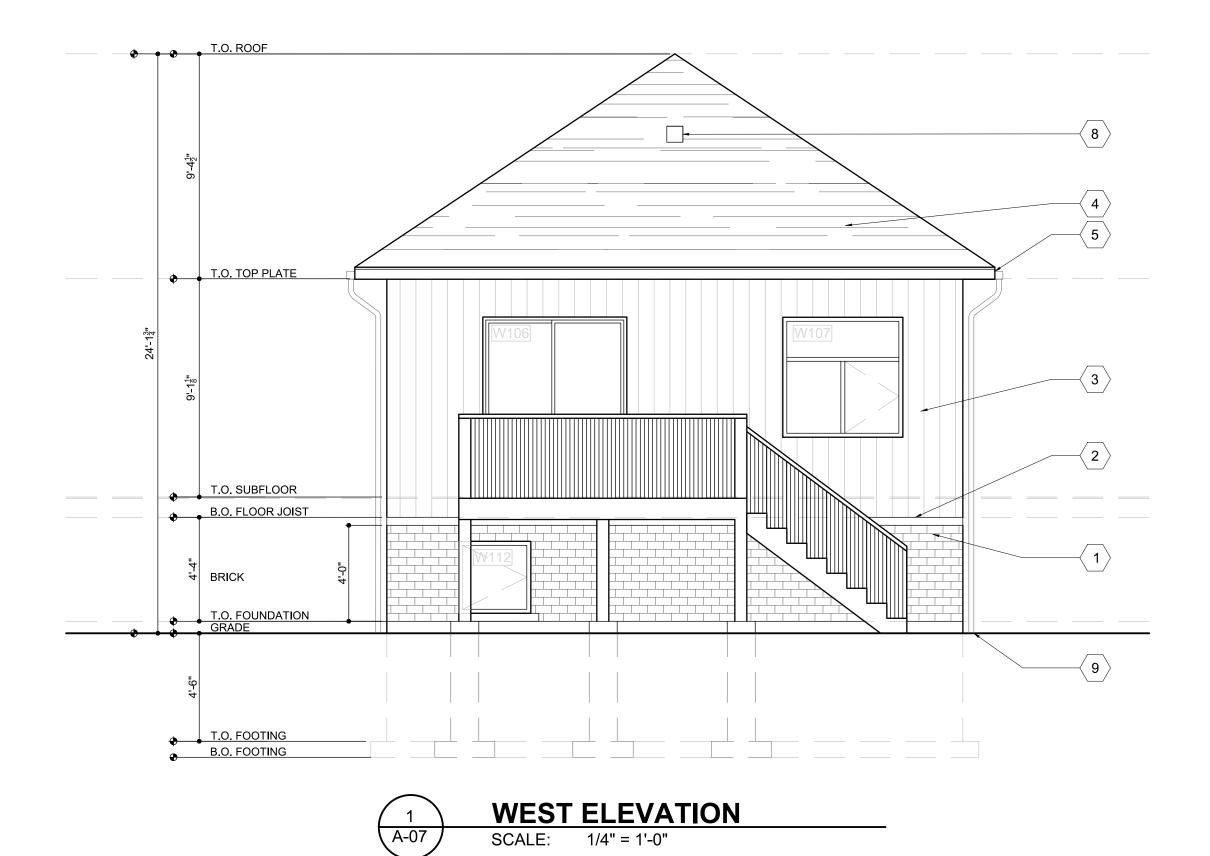

#### **EXTERIOR MATERIAL SCHEDULE**

| <u>TYPE</u>            | <u>KEYNOTE</u> | COLOR         | SIZE                | MANUFACTURE   |
|------------------------|----------------|---------------|---------------------|---------------|
| BRICK                  |                | BY OWNER / GC | 3.5" X 3.5" X 11.5" | BY OWNER / GC |
| STONE LEDGE            | 2              | BY OWNER / GC | BY OWNER / GC       | BY OWNER / GC |
| SIDING                 | 3              | BY OWNER / GC | BY OWNER / GC       | BY OWNER / GC |
| SHINGLES               | <b>4</b>       | BY OWNER / GC | BY OWNER / GC       | BY OWNER / GC |
| EAVE AND<br>DOWNSPOUTS | 5              | BY OWNER / GC | BY OWNER / GC       | BY OWNER / GC |

#### A-06 & A-07 KEYNOTES

| # | KEYNOTE                                                                                          |
|---|--------------------------------------------------------------------------------------------------|
| 6 | 36" HIGH HANDRAIL AS PER OBC. REF GENERAL NOTES ON G1<br>FOR ADDITIONAL NOTES AND OBC REFERENCE. |
|   | 42" HIGH GUARDRAIL AS PER OBC. REF GENERAL NOTES ON G1 FOR ADDITIONAL NOTES AND OBC REFERENCE.   |
| 8 | ROOF VENT. REF ROOF PLAN ON A-03.                                                                |
| 9 | ALL DOWNSPOUT CONNECTIONS PER SUBDIVISION AGREEMENT OR PUBLIC WORK DEPT.                         |
|   | 6 X 6 P.T. WD. POST COVERED WITH ALUMINUM OR VINYL FLASHING FINISH.                              |

#### WINDOW WALL COVERAGE

| ELEVATION        | WALL<br>AREA   | WINDOW<br>AREA |                  | TOTAL WINDOW / WALL COVERAGE                                        |  |
|------------------|----------------|----------------|------------------|---------------------------------------------------------------------|--|
| EAST<br>(FRONT)  | (384) SQ. FT.  | (78) SQ. FT.   | 78 / 384 = 20 %  |                                                                     |  |
| NORTH<br>(RIGHT) | (764) SQ. FT.  | (44) SQ. FT.   | 44 / 764 = 5.7 % | TOTAL WINDOW / WALL COVERAGE : 239 / 2296 = 10.7                    |  |
| WEST<br>(REAR)   | (384) SQ. FT.  | (70) SQ. FT.   | 70 / 764 = 18 %  | GLASS AREAS FOR ROOMS OF RESIDENTIAL OCCUPANCY<br>REF TABLE 9.7.2.3 |  |
| SOUTH<br>(LEFT)  | (764) SQ. FT.  | (47) SQ. FT.   | 47 / 764 = 6.1 % | MAX AGGREGATE AREA OF UNPROTECTED OPENINGS IN<br>EXTERIOR WALL      |  |
| TOTAL:           | (2296) SQ. FT. | (239) SQ. FT.  |                  | REF TABLE 9.10.14.4                                                 |  |