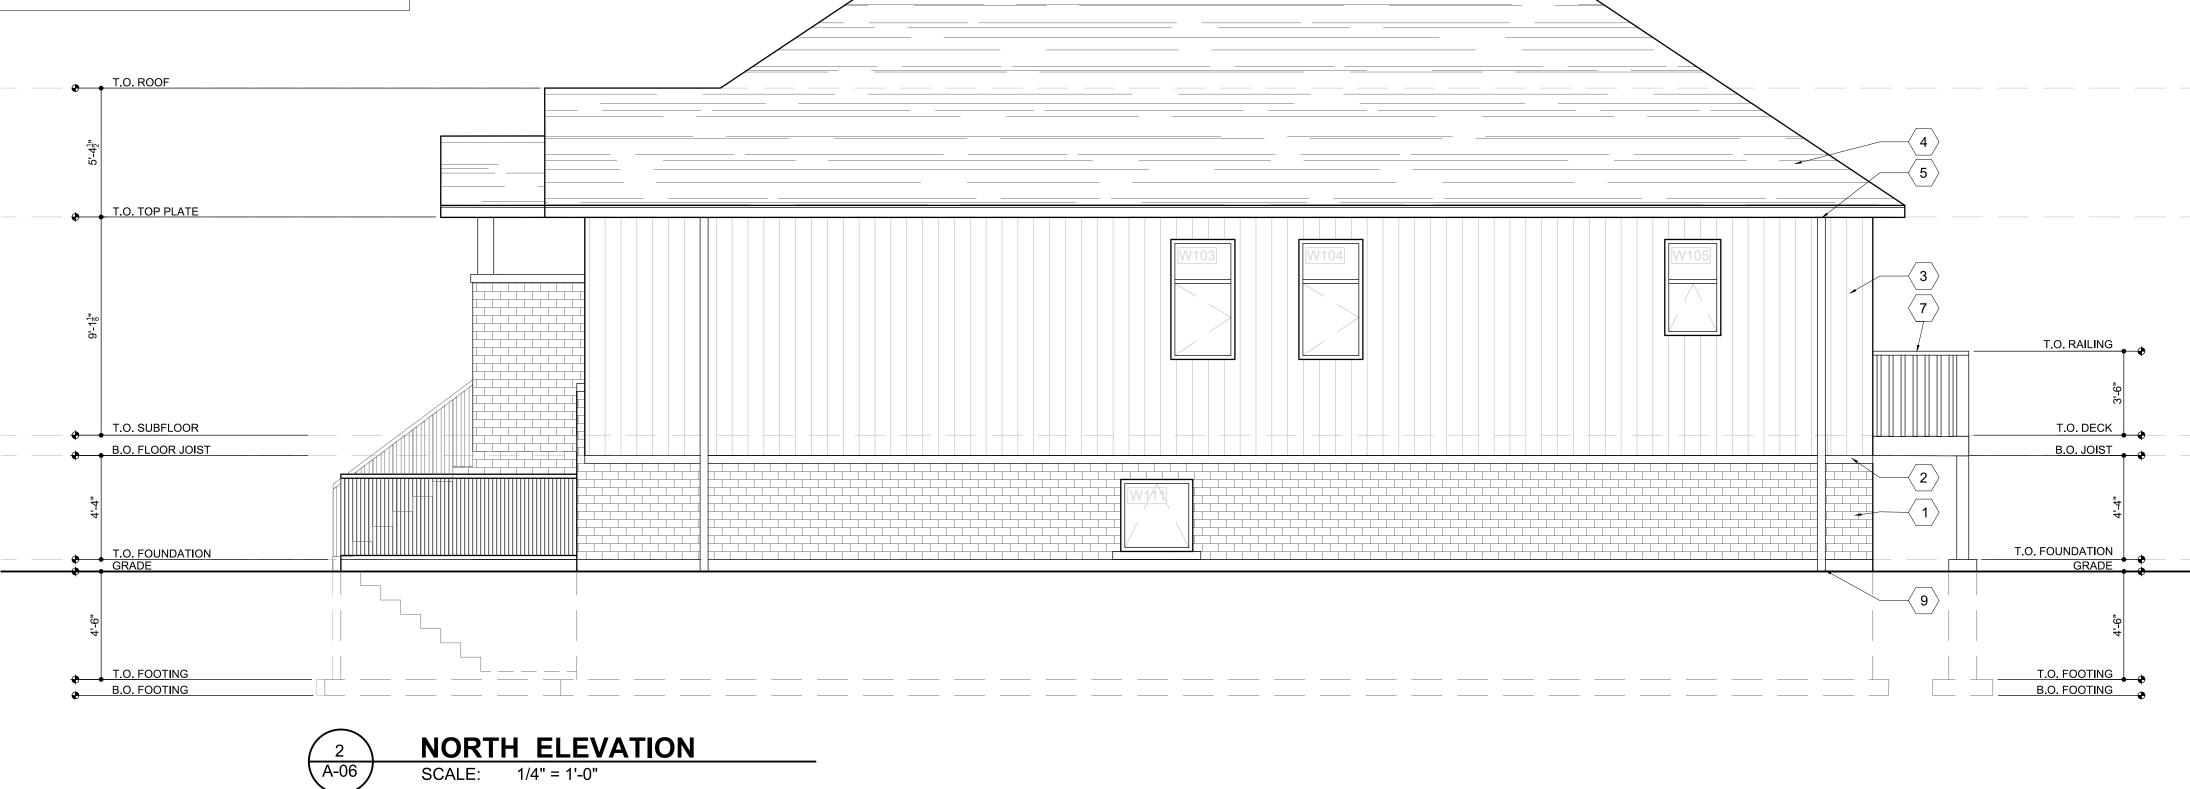

#### A-06 & A-07 KEYNOTES

| # | KEYNOTE                                                                                          |
|---|--------------------------------------------------------------------------------------------------|
| 6 | 36" HIGH HANDRAIL AS PER OBC. REF GENERAL NOTES ON G1<br>FOR ADDITIONAL NOTES AND OBC REFERENCE. |
|   | 42" HIGH GUARDRAIL AS PER OBC. REF GENERAL NOTES ON G1 FOR ADDITIONAL NOTES AND OBC REFERENCE.   |
| 8 | ROOF VENT. REF ROOF PLAN ON A-03.                                                                |
| 9 | ALL DOWNSPOUT CONNECTIONS PER SUBDIVISION AGREEMENT OR PUBLIC WORK DEPT.                         |
|   | 6 X 6 P.T. WD. POST COVERED WITH ALUMINUM OR VINYL FLASHING FINISH.                              |

#### WINDOW WALL COVERAGE

| ELEVATION        | WALL<br>AREA   | WINDOW<br>AREA |                  | TOTAL WINDOW / WALL COVERAGE                                        |  |
|------------------|----------------|----------------|------------------|---------------------------------------------------------------------|--|
| EAST<br>(FRONT)  | (384) SQ. FT.  | (78) SQ. FT.   | 78 / 384 = 20 %  |                                                                     |  |
| NORTH<br>(RIGHT) | (764) SQ. FT.  | (44) SQ. FT.   | 44 / 764 = 5.7 % | TOTAL WINDOW / WALL COVERAGE : 239 / 2296 = 10.7                    |  |
| WEST<br>(REAR)   | (384) SQ. FT.  | (70) SQ. FT.   | 70 / 764 = 18 %  | GLASS AREAS FOR ROOMS OF RESIDENTIAL OCCUPANCY<br>REF TABLE 9.7.2.3 |  |
| SOUTH<br>(LEFT)  | (764) SQ. FT.  | (47) SQ. FT.   | 47 / 764 = 6.1 % | MAX AGGREGATE AREA OF UNPROTECTED OPENINGS IN<br>EXTERIOR WALL      |  |
| TOTAL:           | (2296) SQ. FT. | (239) SQ. FT.  |                  | REF TABLE 9.10.14.4                                                 |  |