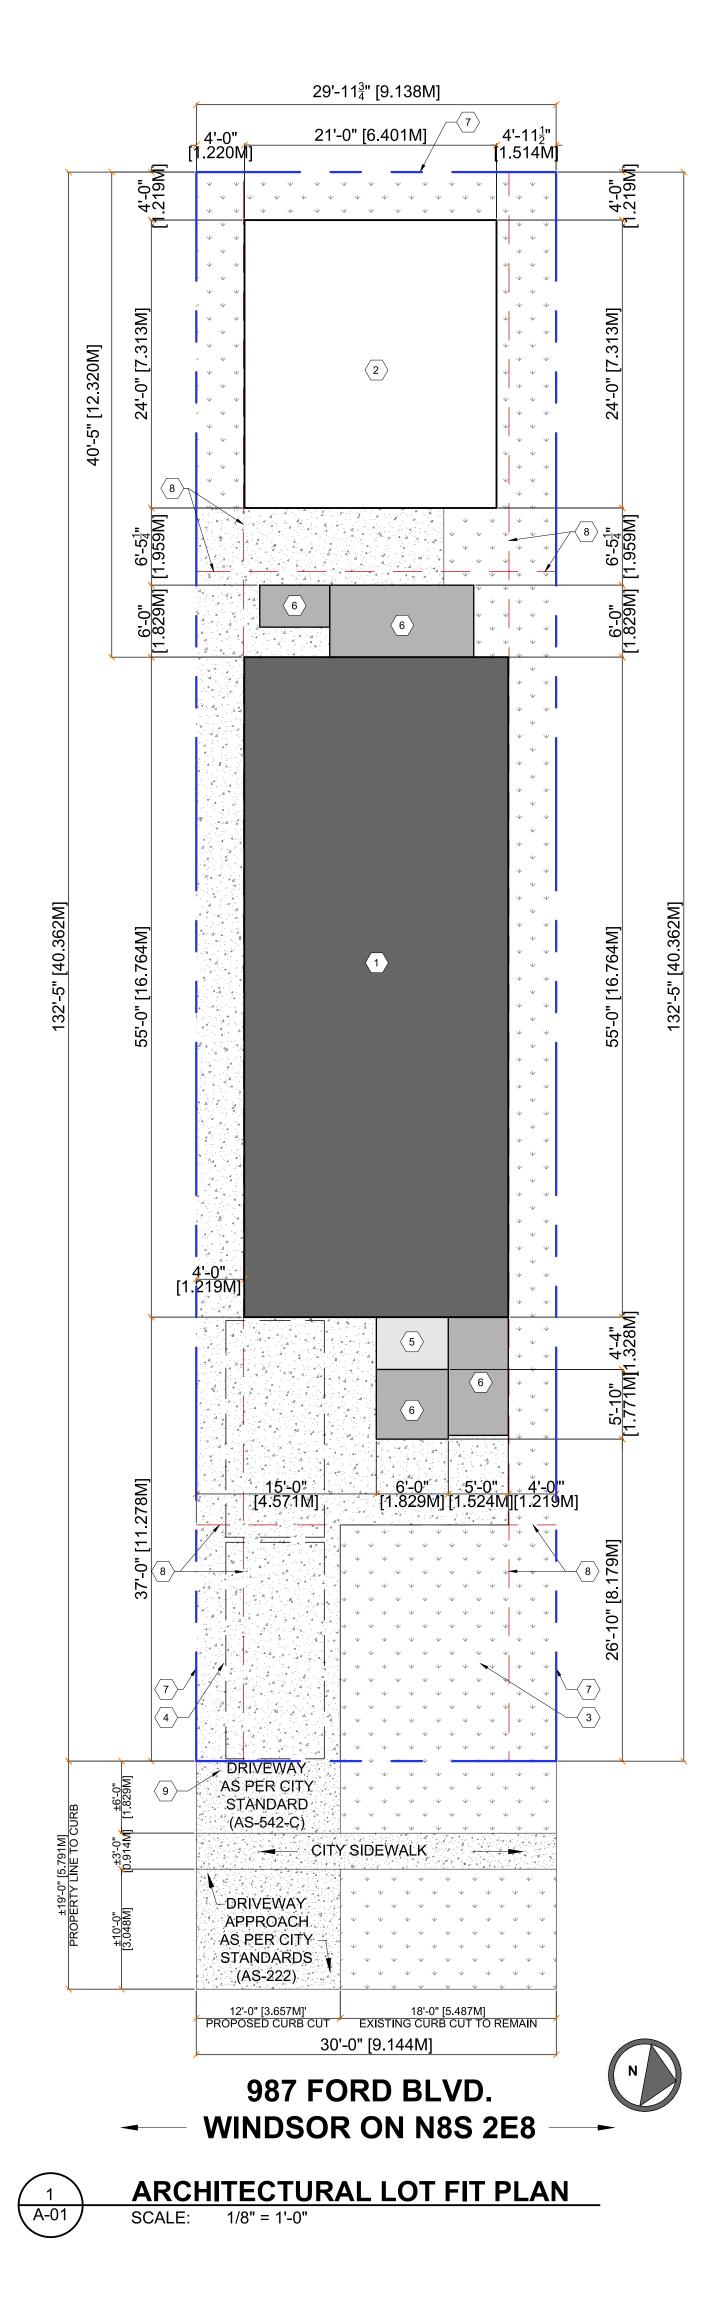

#### SITE DATA MATRIX

| BUILDING INFORMATION      |     |                  |                   |                                                                                                                 |  |
|---------------------------|-----|------------------|-------------------|-----------------------------------------------------------------------------------------------------------------|--|
| BUILDING CLASSIFICATION:  |     | PART             |                   |                                                                                                                 |  |
| FACING STREETS            |     | ONE              |                   |                                                                                                                 |  |
| PRIMARY ENTRY:            |     |                  | <br>:т            |                                                                                                                 |  |
|                           |     | STREET           |                   |                                                                                                                 |  |
|                           |     | N/A              |                   |                                                                                                                 |  |
| BARRIER FREE ENTRY        |     | N/A              |                   |                                                                                                                 |  |
| LOT COVERAGE (MAIN)       |     | SQ. FT.          |                   | SQ. M.                                                                                                          |  |
| FIRST FLOOR (FOOTPRINT)   |     | 1210             |                   | 112.41                                                                                                          |  |
| SECOND FLOOR              |     | 0                |                   | 0                                                                                                               |  |
| FRONT PORCH (COVERED)     |     | 26               |                   | 2.42                                                                                                            |  |
| BACK PORCH                |     |                  | 200               | F ABOVE)                                                                                                        |  |
| TOTAL COVERAGE            |     | 1236             |                   | 114.83                                                                                                          |  |
|                           |     | ,200             |                   |                                                                                                                 |  |
| LOT COVERAGE (DETACHED AD | U)  | SQ. FT.          |                   | SQ. M.                                                                                                          |  |
| FIRST FLOOR (FOOTPRINT)   |     | 504              |                   | 46.82                                                                                                           |  |
| SECOND FLOOR              |     | 0                |                   | 0                                                                                                               |  |
| FRONT PORCH (COVERED)     |     | 0                |                   | 0                                                                                                               |  |
| BACK PORCH                |     | 0                |                   | 0                                                                                                               |  |
| TOTAL COVERAGE            |     | 504              |                   | 46.82                                                                                                           |  |
|                           |     |                  |                   |                                                                                                                 |  |
| SITE INFORMATION          |     |                  |                   |                                                                                                                 |  |
| ZONING                    | R   | D 1.2            |                   |                                                                                                                 |  |
| PROPOSED USE              | R   | ESIDENT          | ΓIAL              |                                                                                                                 |  |
| ZONING DATA               |     | EQUIRED<br>AX    | )/                | PROVIDED<br>/ PROPOSED                                                                                          |  |
| MINIMUM LOT FRONTAGE      | 12  | M (39.37'        | )                 | 9.14M (30'-0")                                                                                                  |  |
| MINIMUM LOT AREA          | 36  | 0 M <sup>2</sup> |                   | 369.01M <sup>2</sup> (3972SF)                                                                                   |  |
| MAXIMUM LOT COVERAGE      | 45  |                  |                   | 28.4% MAIN (1236SF)<br>KEYNOTE 1                                                                                |  |
|                           |     |                  |                   | +<br>11.6% DETACHED ADU<br>(504SF) KEYNOTE 2                                                                    |  |
|                           |     |                  |                   | 43.8 %                                                                                                          |  |
| MAXIMUM BUILDING HEIGHT   | 9M  | I (29.527)       | 6')               | 7.15M (23'-5 <sup>3</sup> / <sub>4</sub> ")                                                                     |  |
| MINIMUM FRONT YARD DEPTH  | 6M  | l (19.685'       | )                 | 11.27M (37'-0")                                                                                                 |  |
| MINIMUM REAR YARD DEPTH   | 7.5 | 5M (24.60        | 63')              | 16.17M (53'-0 <sup>3</sup> / <sub>4</sub> ")                                                                    |  |
| MINIMUM SIDE YARD WIDTH   | 1.2 | M                |                   | 1.22M / 4'-0"                                                                                                   |  |
| MAXIMUM GROSS FLOOR AREA  | 40  | 0M <sup>2</sup>  | 112<br>112<br>93. | 2.41M <sup>2</sup> (UNIT A UPPER)<br>2.41M <sup>2</sup> (UNIT B LOWER)<br>6M <sup>2</sup> (UNIT C DETACHED ADU) |  |
| LANDSCAPE OPEN SPACE      | 50' | %                | 318               | 3.42M <sup>2</sup><br>50%                                                                                       |  |

## SITE PLAN KEYNOTES

| <b>#</b> <u>KEYNOTE</u>                                                |
|------------------------------------------------------------------------|
| igsim 1igsim PROPOSED SINGLE FAMILY HOUSE w/ ATTACHED ADU              |
| 2 PROPSED DETACHED ADU - SEPARATE PERMIT SUBMITTAL<br>- PROJECT #20039 |
| 3 LANDSCAPING                                                          |
| 4 CONCRETE SURFACE                                                     |
| 5 COVERED PORCH                                                        |
| $\left< 6 \right>$ UNCOVERED STAIRS AND DECK                           |
|                                                                        |
| 8 SETBACK LINE                                                         |
| 9 EXISTING DRIVEWAY +/- 12'-0". TO REMAIN.                             |

#### SITE PLAN LEGEND

| DESCRIPTION                                                 | KEYNOT          | E                                                                     |  |  |  |
|-------------------------------------------------------------|-----------------|-----------------------------------------------------------------------|--|--|--|
| PROPOSED SINGLE FAMILY HOUSE w/<br>ATTACHED ADU             |                 |                                                                       |  |  |  |
| PROPOSED DETACHED ADU -<br>SEPARATE PERMIT - PROJECT #20039 | 2               |                                                                       |  |  |  |
| LANDSCAPING                                                 | 3               | $\psi$ |  |  |  |
| CONCRETE SURFACE                                            | 4               |                                                                       |  |  |  |
| COVERED PORCH                                               | 5               |                                                                       |  |  |  |
| UNCOVERED STAIRS AND DECK                                   | 6               |                                                                       |  |  |  |
| PROPERTY LINE                                               | 7               |                                                                       |  |  |  |
| SETBACK LINE                                                | 8               |                                                                       |  |  |  |
| PARKING SPACE CITY OF WINDSOR S                             |                 | D                                                                     |  |  |  |
| <br><br><br><br><br><br>                                    | $-0\frac{1}{2}$ | 8'-2 <sup>1</sup> "<br>[2.500M]                                       |  |  |  |
|                                                             |                 |                                                                       |  |  |  |

## SITE PLAN GENERAL NOTES

1 ARCHITECTURAL LOT FIT PLAN CREATED BASED ON INFORMATION PROVIDED BY TOTAL TECH SURVEYING INC.

2 REFER TO SHEET G1 FOR GENERAL SITE PLAN INFORMATION.

| A         |                                                                                                                                                                                                                                                                                        |
|-----------|----------------------------------------------------------------------------------------------------------------------------------------------------------------------------------------------------------------------------------------------------------------------------------------|
| Ľ         |                                                                                                                                                                                                                                                                                        |
| $\supset$ | T U R A<br>ECTURAL.CC                                                                                                                                                                                                                                                                  |
| ⊢         | L I B U R D I<br>A R C H I T E C T U R A L<br>248 - 565 - 6827<br>INFO@LIBURDIARCHITECTURAL.COM<br>WWW.LIBURDIARCHITECTURAL.COM                                                                                                                                                        |
| C         | L I B U R D<br>A R C H I T<br>248 - 565 - 6827<br>INFO@LIBURDIAR<br>WWW.LIBURDIAR                                                                                                                                                                                                      |
| ш         | L<br>HORIZES<br>Y FOR THE<br>PROJECT.<br>RITTEN<br>N OF                                                                                                                                                                                                                                |
| ⊢         | COPYRIGHT<br>LIBURDI ARCHITECTURAL<br>ALL RIGHTS RESERVED<br>ALL RIGHTS RESERVED<br>LIBURDI ARCHITECTURAL AUTHORIZES<br>HE USE OF THIS DRAWING ONLY FOR THE<br>CONSTRUCTION OF THE NAMED PROJECT.<br>ANY OTHER USE WITHOUT WRITTEN<br>PERMISSION IS IN VIOLATION OF<br>COPYRIGHT LAWS. |
| —         | LIBURD<br>ALL RI<br>ALL RI<br>LIBURDI ARCH<br>THE USE OF TH<br>CONSTRUCTIO<br>ANY OTHER<br>PERMISSIC                                                                                                                                                                                   |
| Т         | FIRM BCIN<br>116428                                                                                                                                                                                                                                                                    |
| C         | DESIGNER BCIN<br>114482                                                                                                                                                                                                                                                                |
| ſ         | ISSUED FOR<br>MDY<br>MINOR 01.27.2025<br>VARIANCE<br>APPLICATION                                                                                                                                                                                                                       |
| 4         |                                                                                                                                                                                                                                                                                        |
|           | <b>OWNER</b><br>1000982881 Ont inc<br>CRISTIANO FONTANA &<br>JOSIANNE SAID                                                                                                                                                                                                             |
|           | PROJECT NAME<br>FORD 3                                                                                                                                                                                                                                                                 |
| Δ         | PROJECT ADDRESS<br>987 FORD BLVD.<br>WINDSOR ON                                                                                                                                                                                                                                        |
| Ľ         | <b>PROJECT No</b> 20038                                                                                                                                                                                                                                                                |
| $\supset$ |                                                                                                                                                                                                                                                                                        |
| Ш         | SHEET NAME<br>ARCHITECTURAL<br>LOT FIT PLAN                                                                                                                                                                                                                                            |
| —         | SHEET No                                                                                                                                                                                                                                                                               |
|           | <b>A-01</b>                                                                                                                                                                                                                                                                            |