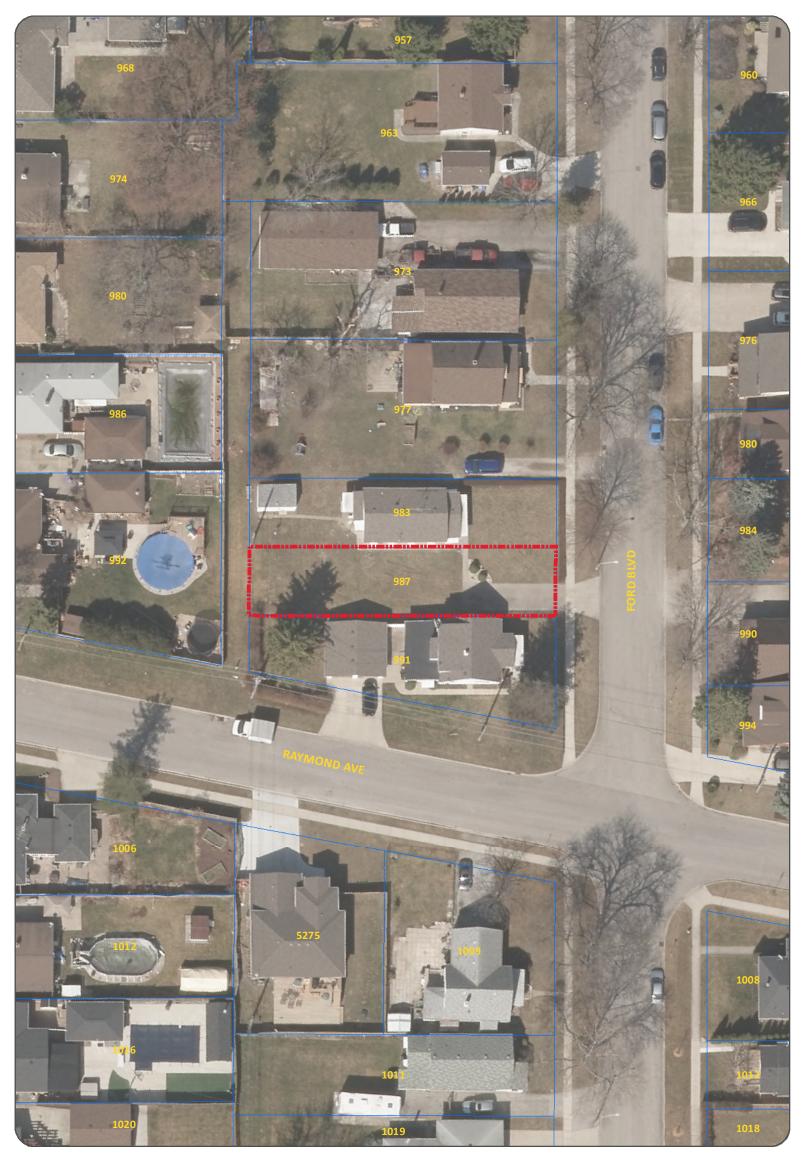

## COMMITTEE OF ADJUSTMENT

APPLICANT : 1000982881 ONTARIO INC

ADDRESS : 987 FORD BOULEVARD

SUBJECT LANDS

N.T.S.

# FORD 3

987 FORD BLVD. WINDSOR ON N8S 2E8