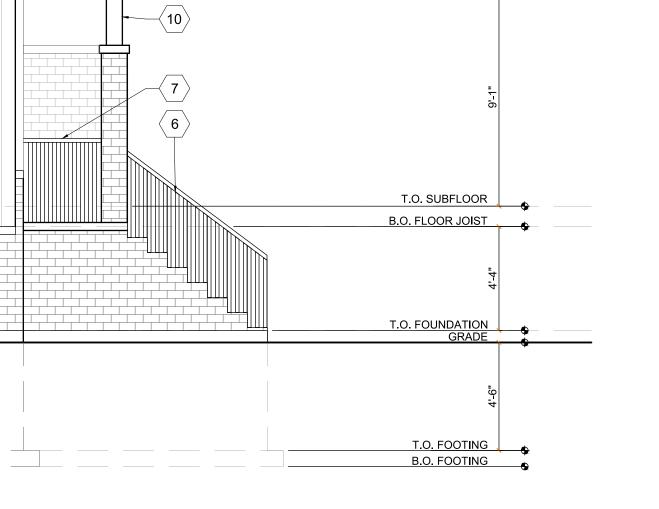

### A-06 & A-07 KEYNOTES

| <b>#</b> | KEYNOTE                                                                                          |
|----------|--------------------------------------------------------------------------------------------------|
| 6        | 36" HIGH HANDRAIL AS PER OBC. REF GENERAL NOTES ON G1<br>FOR ADDITIONAL NOTES AND OBC REFERENCE. |
|          | 42" HIGH GUARDRAIL AS PER OBC. REF GENERAL NOTES ON G1 FOR ADDITIONAL NOTES AND OBC REFERENCE.   |
| 8        | ROOF VENT. REF ROOF PLAN ON A-03.                                                                |
| 9        | ALL DOWNSPOUT CONNECTIONS AS PER SUBDIVISION<br>AGREEMENT OR PUBLIC WORK DEPT.                   |
|          | 6 X 6 P.T. WD. POST COVERED WITH ALUMINUM OR VINYL<br>FLASHING FINISH.                           |