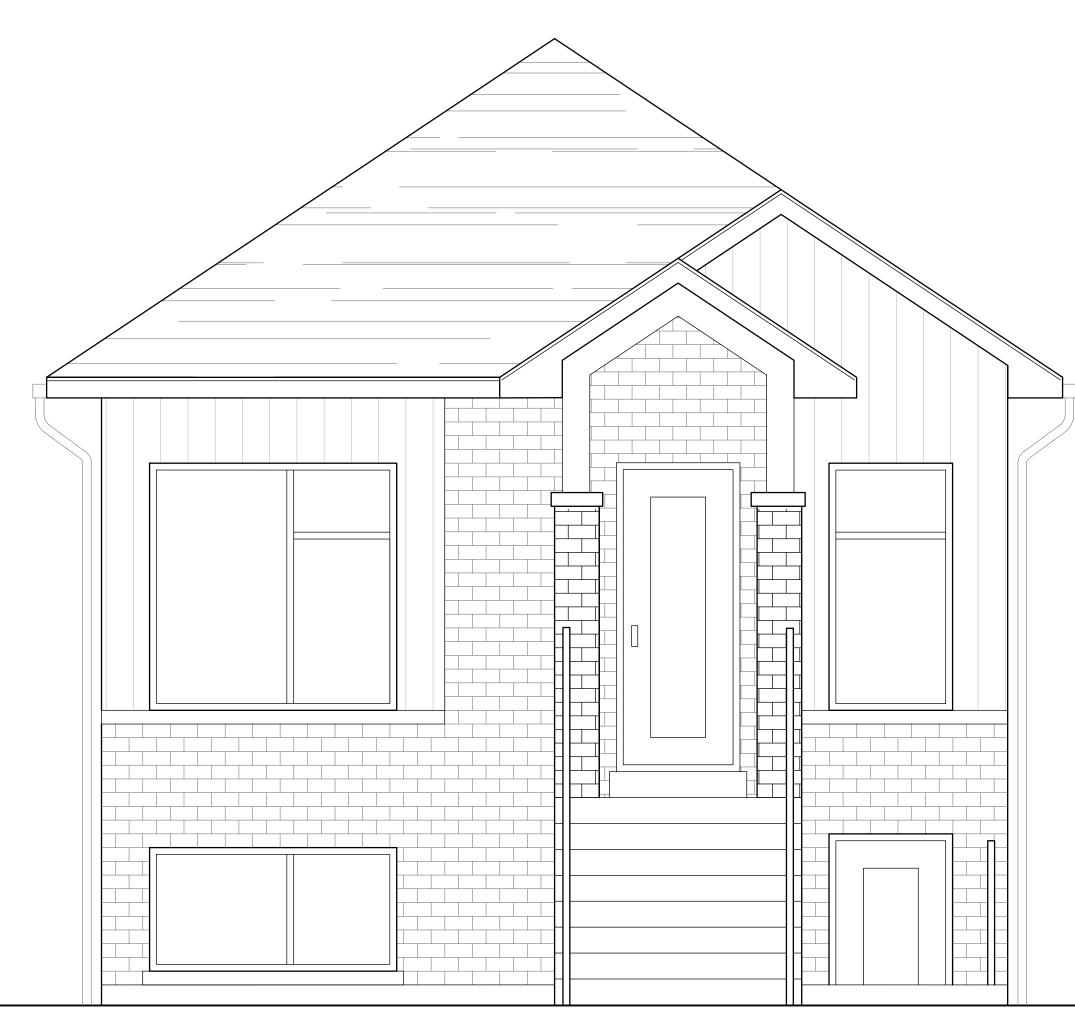

#### **EXTERIOR MATERIAL SCHEDULE**

| <u>TYPE</u>            | <u>KEYNOTE</u> | COLOR         | SIZE                | MANUFACTURE   |
|------------------------|----------------|---------------|---------------------|---------------|
| BRICK                  |                | BY OWNER / GC | 3.5" X 3.5" X 11.5" | BY OWNER / GC |
| STONE LEDGE            | 2              | BY OWNER / GC | BY OWNER / GC       | BY OWNER / GC |
| SIDING                 | 3              | BY OWNER / GC | BY OWNER / GC       | BY OWNER / GC |
| SHINGLES               | <b>4</b>       | BY OWNER / GC | BY OWNER / GC       | BY OWNER / GC |
| EAVE AND<br>DOWNSPOUTS | 5              | BY OWNER / GC | BY OWNER / GC       | BY OWNER / GC |

### A-06 & A-07 KEYNOTES

| <b>#</b> | KEYNOTE                                                                                          |
|----------|--------------------------------------------------------------------------------------------------|
| 6        | 36" HIGH HANDRAIL AS PER OBC. REF GENERAL NOTES ON G1<br>FOR ADDITIONAL NOTES AND OBC REFERENCE. |
|          | 42" HIGH GUARDRAIL AS PER OBC. REF GENERAL NOTES ON G1 FOR ADDITIONAL NOTES AND OBC REFERENCE.   |
| 8        | ROOF VENT. REF ROOF PLAN ON A-03.                                                                |
| 9        | ALL DOWNSPOUT CONNECTIONS AS PER SUBDIVISION<br>AGREEMENT OR PUBLIC WORK DEPT.                   |
|          | 6 X 6 P.T. WD. POST COVERED WITH ALUMINUM OR VINYL<br>FLASHING FINISH.                           |

## WINDOW WALL COVERAGE

| ELEVATION        | WALL<br>AREA   | WINDOW<br>AREA |                   | TOTAL WINDOW / WALL COVERAGE                                        |
|------------------|----------------|----------------|-------------------|---------------------------------------------------------------------|
| EAST<br>(FRONT)  | (350) SQ. FT.  | (78) SQ. FT.   | 78 / 350 = 22 %   |                                                                     |
| NORTH<br>(RIGHT) | (881) SQ. FT.  | (44) SQ. FT.   | 44 / 881 = 5 %    | TOTAL WINDOW / WALL COVERAGE : 239 / 2437 = 9.8 %                   |
| WEST<br>(REAR)   | (325) SQ. FT.  | (70) SQ. FT.   | 70 / 325 = 20.5 % | GLASS AREAS FOR ROOMS OF RESIDENTIAL OCCUPANCY<br>REF TABLE 9.7.2.3 |
| SOUTH<br>(LEFT)  | (881) SQ. FT.  | (47) SQ. FT.   | 47 / 881 = 5 %    | MAX AGGREGATE AREA OF UNPROTECTED OPENINGS IN<br>EXTERIOR WALL      |
| TOTAL:           | (2437) SQ. FT. | (239) SQ. FT.  |                   | REF TABLE 9.10.14.4                                                 |