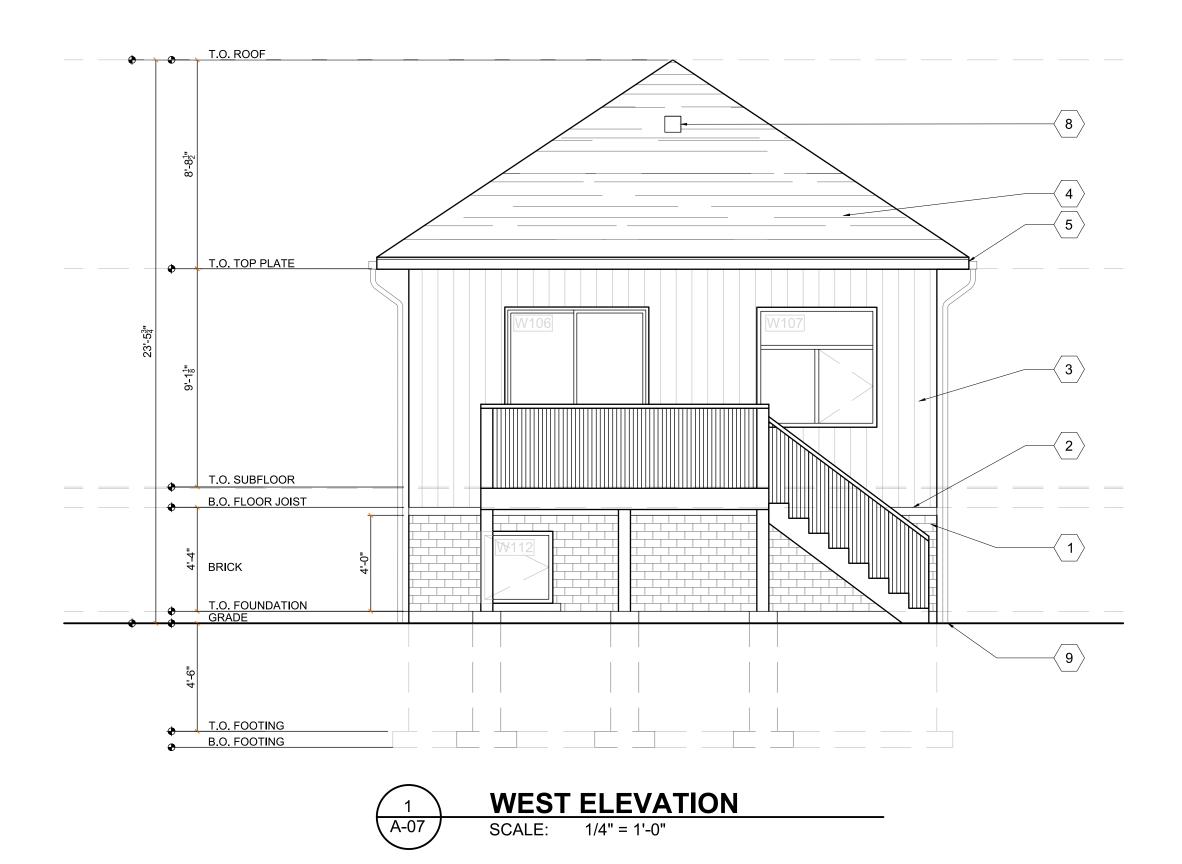

#### **EXTERIOR MATERIAL SCHEDULE**

| <u>TYPE</u>            | <u>KEYNOTE</u> | COLOR         | SIZE                | MANUFACTURE   |
|------------------------|----------------|---------------|---------------------|---------------|
| BRICK                  |                | BY OWNER / GC | 3.5" X 3.5" X 11.5" | BY OWNER / GC |
| STONE LEDGE            | 2              | BY OWNER / GC | BY OWNER / GC       | BY OWNER / GC |
| SIDING                 | 3              | BY OWNER / GC | BY OWNER / GC       | BY OWNER / GC |
| SHINGLES               | <b>4</b>       | BY OWNER / GC | BY OWNER / GC       | BY OWNER / GC |
| EAVE AND<br>DOWNSPOUTS | 5              | BY OWNER / GC | BY OWNER / GC       | BY OWNER / GC |

### A-06 & A-07 KEYNOTES

| <b>#</b> | KEYNOTE                                                                                          |
|----------|--------------------------------------------------------------------------------------------------|
| 6        | 36" HIGH HANDRAIL AS PER OBC. REF GENERAL NOTES ON G1<br>FOR ADDITIONAL NOTES AND OBC REFERENCE. |
|          | 42" HIGH GUARDRAIL AS PER OBC. REF GENERAL NOTES ON G1 FOR ADDITIONAL NOTES AND OBC REFERENCE.   |
| 8        | ROOF VENT. REF ROOF PLAN ON A-03.                                                                |
| 9        | ALL DOWNSPOUT CONNECTIONS AS PER SUBDIVISION<br>AGREEMENT OR PUBLIC WORK DEPT.                   |
|          | 6 X 6 P.T. WD. POST COVERED WITH ALUMINUM OR VINYL<br>FLASHING FINISH.                           |

## WINDOW WALL COVERAGE

| ELEVATION        | WALL<br>AREA   | WINDOW<br>AREA |                   | TOTAL WINDOW / WALL COVERAGE                                        |
|------------------|----------------|----------------|-------------------|---------------------------------------------------------------------|
| EAST<br>(FRONT)  | (350) SQ. FT.  | (78) SQ. FT.   | 78 / 350 = 22 %   |                                                                     |
| NORTH<br>(RIGHT) | (881) SQ. FT.  | (44) SQ. FT.   | 44 / 881 = 5 %    | TOTAL WINDOW / WALL COVERAGE : 239 / 2437 = 9.8 %                   |
| WEST<br>(REAR)   | (325) SQ. FT.  | (70) SQ. FT.   | 70 / 325 = 20.5 % | GLASS AREAS FOR ROOMS OF RESIDENTIAL OCCUPANCY<br>REF TABLE 9.7.2.3 |
| SOUTH<br>(LEFT)  | (881) SQ. FT.  | (47) SQ. FT.   | 47 / 881 = 5 %    | MAX AGGREGATE AREA OF UNPROTECTED OPENINGS IN<br>EXTERIOR WALL      |
| TOTAL:           | (2437) SQ. FT. | (239) SQ. FT.  |                   | REF TABLE 9.10.14.4                                                 |