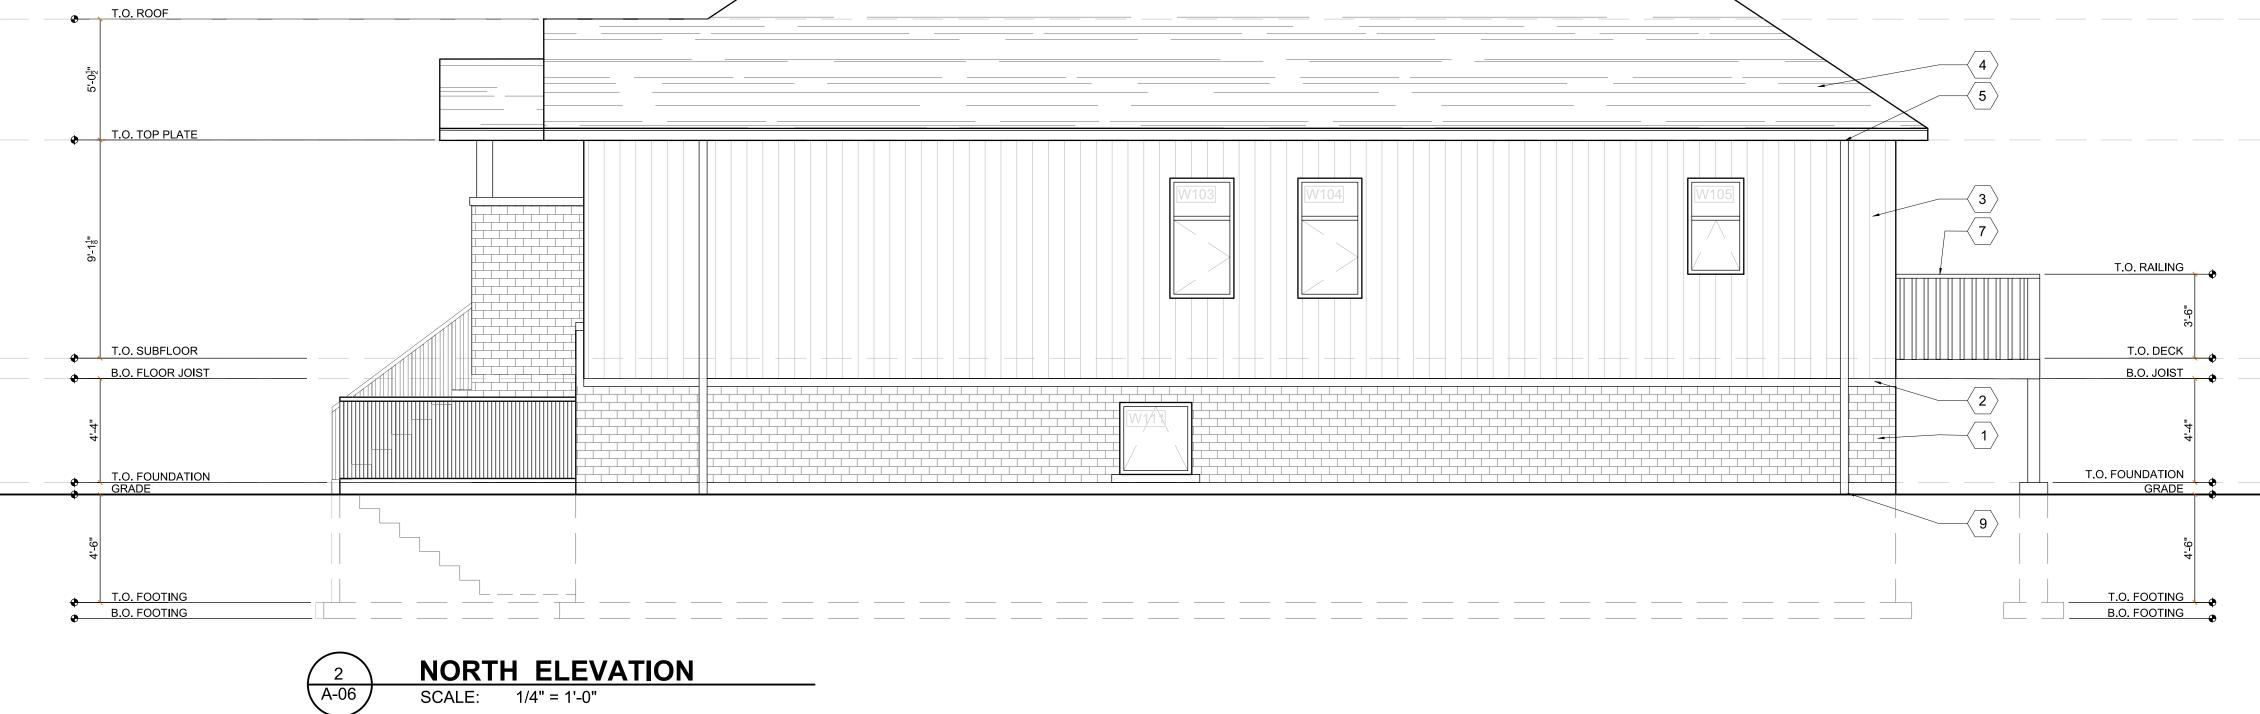

#### **EXTERIOR MATERIAL SCHEDULE**

| <u>TYPE</u>            | <u>KEYNOTE</u> | COLOR         | SIZE                | MANUFACTURE   |
|------------------------|----------------|---------------|---------------------|---------------|
| BRICK                  |                | BY OWNER / GC | 3.5" X 3.5" X 11.5" | BY OWNER / GC |
| STONE LEDGE            | 2              | BY OWNER / GC | BY OWNER / GC       | BY OWNER / GC |
| SIDING                 | 3              | BY OWNER / GC | BY OWNER / GC       | BY OWNER / GC |
| SHINGLES               | <b>4</b>       | BY OWNER / GC | BY OWNER / GC       | BY OWNER / GC |
| EAVE AND<br>DOWNSPOUTS | 5              | BY OWNER / GC | BY OWNER / GC       | BY OWNER / GC |

### A-06 & A-07 KEYNOTES

| <b>#</b> | KEYNOTE                                                                                          |
|----------|--------------------------------------------------------------------------------------------------|
| 6        | 36" HIGH HANDRAIL AS PER OBC. REF GENERAL NOTES ON G1<br>FOR ADDITIONAL NOTES AND OBC REFERENCE. |
|          | 42" HIGH GUARDRAIL AS PER OBC. REF GENERAL NOTES ON G1 FOR ADDITIONAL NOTES AND OBC REFERENCE.   |
| 8        | ROOF VENT. REF ROOF PLAN ON A-03.                                                                |
| 9        | ALL DOWNSPOUT CONNECTIONS AS PER SUBDIVISION<br>AGREEMENT OR PUBLIC WORK DEPT.                   |
|          | 6 X 6 P.T. WD. POST COVERED WITH ALUMINUM OR VINYL<br>FLASHING FINISH.                           |

## WINDOW WALL COVERAGE

| ELEVATION        | WALL<br>AREA   | WINDOW<br>AREA |                   | TOTAL WINDOW / WALL COVERAGE                                        |
|------------------|----------------|----------------|-------------------|---------------------------------------------------------------------|
| EAST<br>(FRONT)  | (350) SQ. FT.  | (78) SQ. FT.   | 78 / 350 = 22 %   |                                                                     |
| NORTH<br>(RIGHT) | (881) SQ. FT.  | (44) SQ. FT.   | 44 / 881 = 5 %    | TOTAL WINDOW / WALL COVERAGE : 239 / 2437 = 9.8 %                   |
| WEST<br>(REAR)   | (325) SQ. FT.  | (70) SQ. FT.   | 70 / 325 = 20.5 % | GLASS AREAS FOR ROOMS OF RESIDENTIAL OCCUPANCY<br>REF TABLE 9.7.2.3 |
| SOUTH<br>(LEFT)  | (881) SQ. FT.  | (47) SQ. FT.   | 47 / 881 = 5 %    | MAX AGGREGATE AREA OF UNPROTECTED OPENINGS IN<br>EXTERIOR WALL      |
| TOTAL:           | (2437) SQ. FT. | (239) SQ. FT.  |                   | REF TABLE 9.10.14.4                                                 |