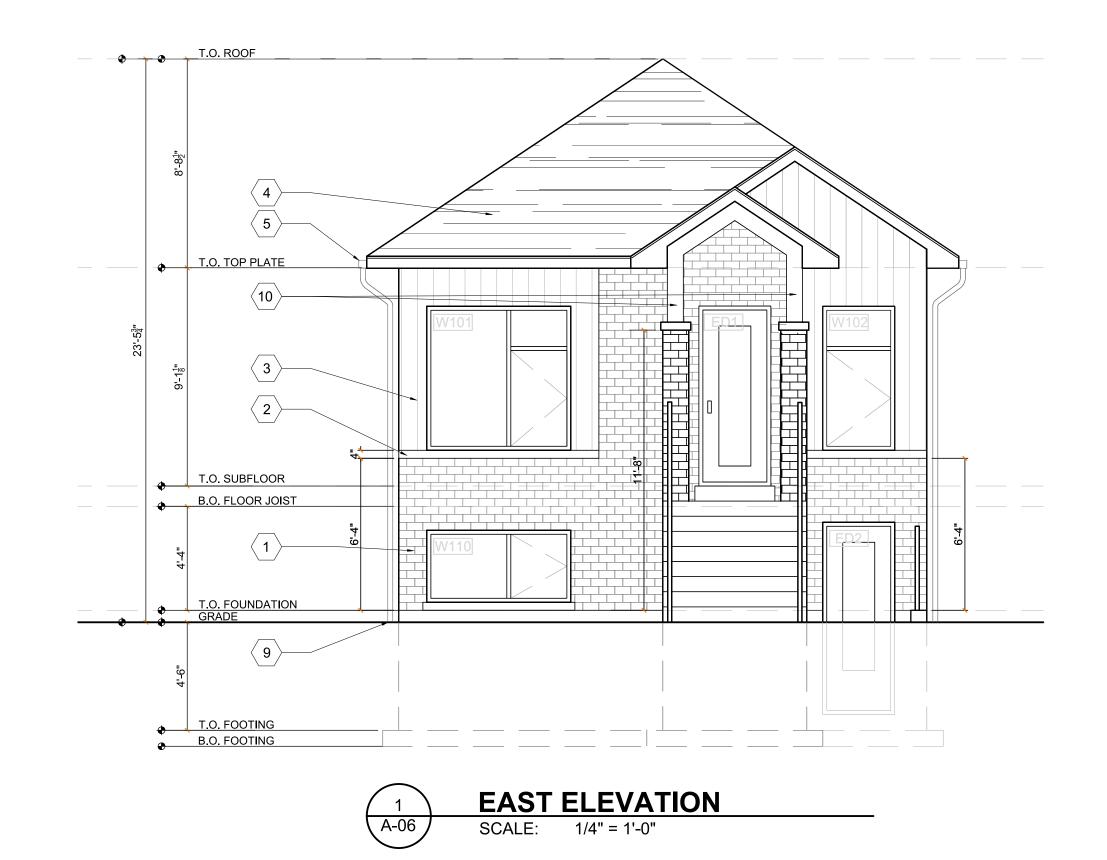

#### **EXTERIOR MATERIAL SCHEDULE**

| <u>TYPE</u>            | <u>KEYNOTE</u> | COLOR         | SIZE                | MANUFACTURE   |
|------------------------|----------------|---------------|---------------------|---------------|
| BRICK                  |                | BY OWNER / GC | 3.5" X 3.5" X 11.5" | BY OWNER / GC |
| STONE LEDGE            | 2              | BY OWNER / GC | BY OWNER / GC       | BY OWNER / GC |
| SIDING                 | 3              | BY OWNER / GC | BY OWNER / GC       | BY OWNER / GC |
| SHINGLES               | <b>4</b>       | BY OWNER / GC | BY OWNER / GC       | BY OWNER / GC |
| EAVE AND<br>DOWNSPOUTS | 5              | BY OWNER / GC | BY OWNER / GC       | BY OWNER / GC |

### A-06 & A-07 KEYNOTES

| <b>#</b> | KEYNOTE                                                                                          |
|----------|--------------------------------------------------------------------------------------------------|
| 6        | 36" HIGH HANDRAIL AS PER OBC. REF GENERAL NOTES ON G1<br>FOR ADDITIONAL NOTES AND OBC REFERENCE. |
|          | 42" HIGH GUARDRAIL AS PER OBC. REF GENERAL NOTES ON G1 FOR ADDITIONAL NOTES AND OBC REFERENCE.   |
| 8        | ROOF VENT. REF ROOF PLAN ON A-03.                                                                |
| 9        | ALL DOWNSPOUT CONNECTIONS AS PER SUBDIVISION<br>AGREEMENT OR PUBLIC WORK DEPT.                   |
|          | 6 X 6 P.T. WD. POST COVERED WITH ALUMINUM OR VINYL<br>FLASHING FINISH.                           |

## WINDOW WALL COVERAGE

| ELEVATION        | WALL<br>AREA   | WINDOW<br>AREA |                   | TOTAL WINDOW / WALL COVERAGE                                        |
|------------------|----------------|----------------|-------------------|---------------------------------------------------------------------|
| EAST<br>(FRONT)  | (350) SQ. FT.  | (78) SQ. FT.   | 78 / 350 = 22 %   |                                                                     |
| NORTH<br>(RIGHT) | (881) SQ. FT.  | (44) SQ. FT.   | 44 / 881 = 5 %    | TOTAL WINDOW / WALL COVERAGE : 239 / 2437 = 9.8 %                   |
| WEST<br>(REAR)   | (325) SQ. FT.  | (70) SQ. FT.   | 70 / 325 = 20.5 % | GLASS AREAS FOR ROOMS OF RESIDENTIAL OCCUPANCY<br>REF TABLE 9.7.2.3 |
| SOUTH<br>(LEFT)  | (881) SQ. FT.  | (47) SQ. FT.   | 47 / 881 = 5 %    | MAX AGGREGATE AREA OF UNPROTECTED OPENINGS IN<br>EXTERIOR WALL      |
| TOTAL:           | (2437) SQ. FT. | (239) SQ. FT.  |                   | REF TABLE 9.10.14.4                                                 |