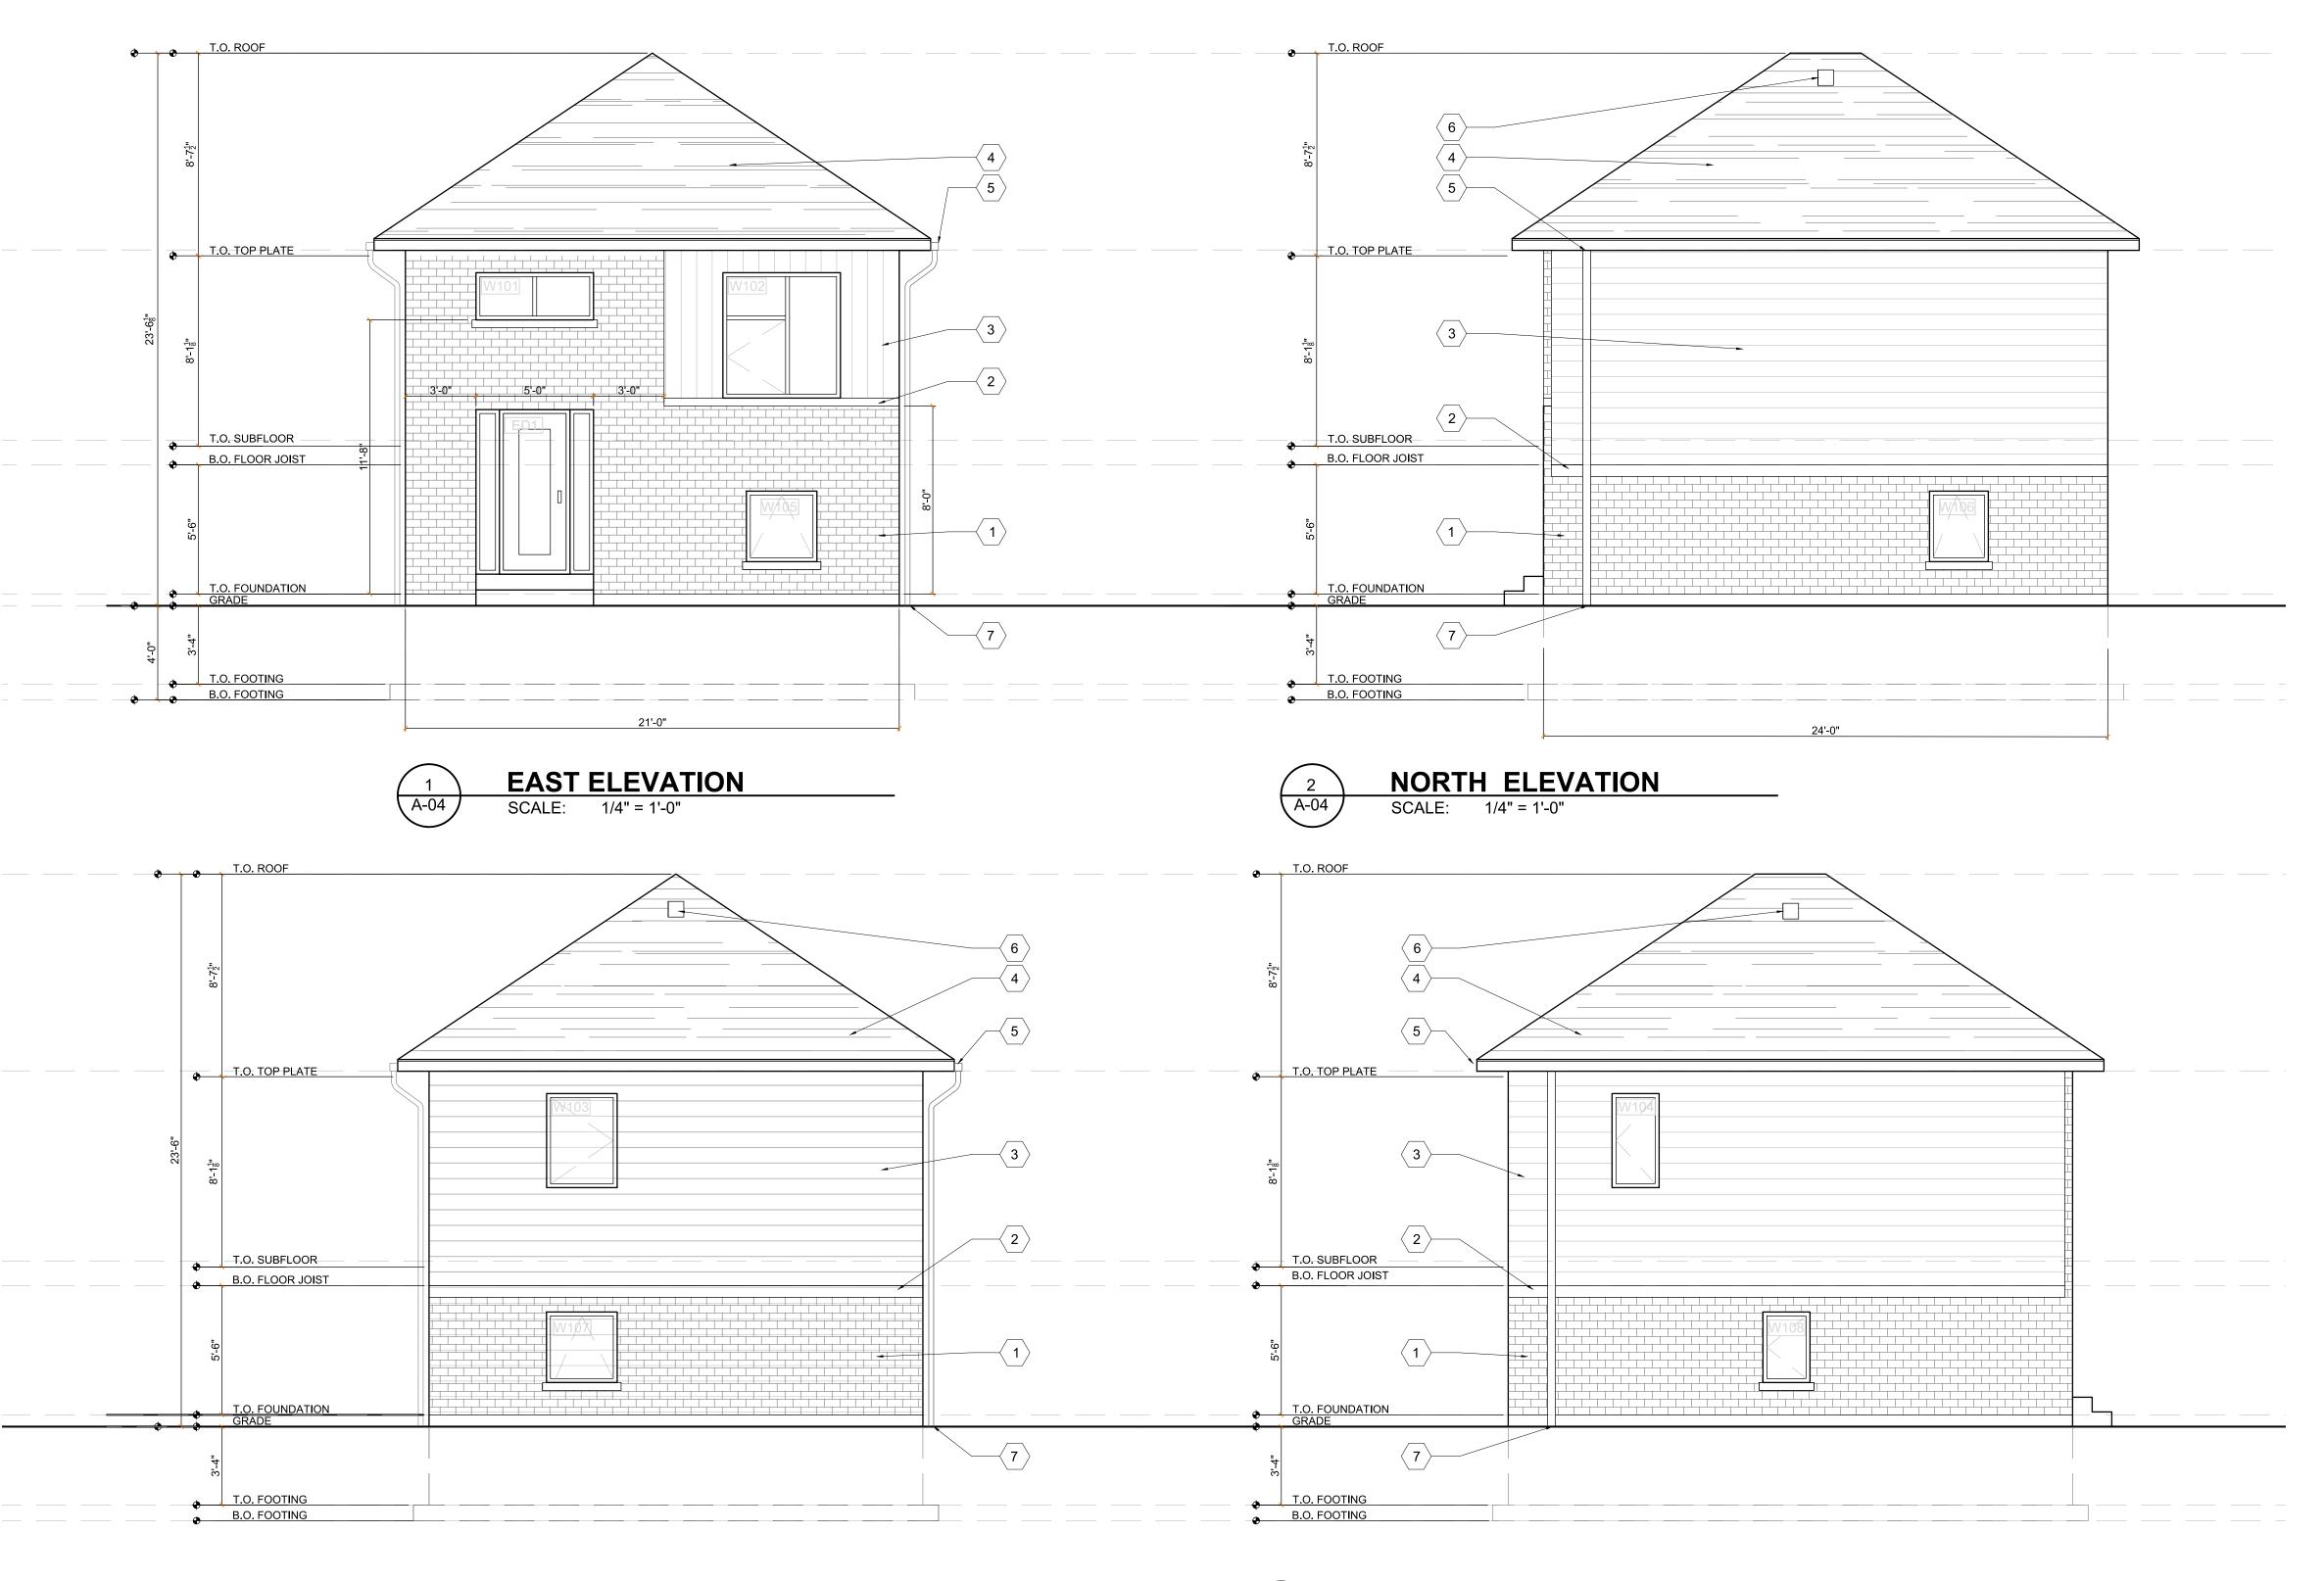

#### **EXTERIOR MATERIAL SCHEDULE**

| <u>TYPE</u>            | <u>KEYNOTE</u> | COLOR         | SIZE                | MANUFACTURE   |
|------------------------|----------------|---------------|---------------------|---------------|
| BRICK                  |                | BY OWNER / GC | 3.5" X 3.5" X 11.5" | BY OWNER / GC |
| STONE LEDGE            | 2              | BY OWNER / GC | BY OWNER / GC       | BY OWNER / GC |
| SIDING                 | 3              | BY OWNER / GC | BY OWNER / GC       | BY OWNER / GC |
| SHINGLES               | <b>4</b>       | BY OWNER / GC | BY OWNER / GC       | BY OWNER / GC |
| EAVE AND<br>DOWNSPOUTS | 5              | BY OWNER / GC | BY OWNER / GC       | BY OWNER / GC |

### A-06 & A-07 KEYNOTES

| <b>#</b> | KEYNOTE                                                                                          |
|----------|--------------------------------------------------------------------------------------------------|
| 6        | 36" HIGH HANDRAIL AS PER OBC. REF GENERAL NOTES ON G1<br>FOR ADDITIONAL NOTES AND OBC REFERENCE. |
|          | 42" HIGH GUARDRAIL AS PER OBC. REF GENERAL NOTES ON G1 FOR ADDITIONAL NOTES AND OBC REFERENCE.   |
| 8        | ROOF VENT. REF ROOF PLAN ON A-03.                                                                |
| 9        | ALL DOWNSPOUT CONNECTIONS AS PER SUBDIVISION<br>AGREEMENT OR PUBLIC WORK DEPT.                   |
|          | 6 X 6 P.T. WD. POST COVERED WITH ALUMINUM OR VINYL<br>FLASHING FINISH.                           |

## WINDOW WALL COVERAGE

| ELEVATION        | WALL<br>AREA   | WINDOW<br>AREA |                   | TOTAL WINDOW / WALL COVERAGE                                        |
|------------------|----------------|----------------|-------------------|---------------------------------------------------------------------|
| EAST<br>(FRONT)  | (350) SQ. FT.  | (78) SQ. FT.   | 78 / 350 = 22 %   |                                                                     |
| NORTH<br>(RIGHT) | (881) SQ. FT.  | (44) SQ. FT.   | 44 / 881 = 5 %    | TOTAL WINDOW / WALL COVERAGE : 239 / 2437 = 9.8 %                   |
| WEST<br>(REAR)   | (325) SQ. FT.  | (70) SQ. FT.   | 70 / 325 = 20.5 % | GLASS AREAS FOR ROOMS OF RESIDENTIAL OCCUPANCY<br>REF TABLE 9.7.2.3 |
| SOUTH<br>(LEFT)  | (881) SQ. FT.  | (47) SQ. FT.   | 47 / 881 = 5 %    | MAX AGGREGATE AREA OF UNPROTECTED OPENINGS IN<br>EXTERIOR WALL      |
| TOTAL:           | (2437) SQ. FT. | (239) SQ. FT.  |                   | REF TABLE 9.10.14.4                                                 |