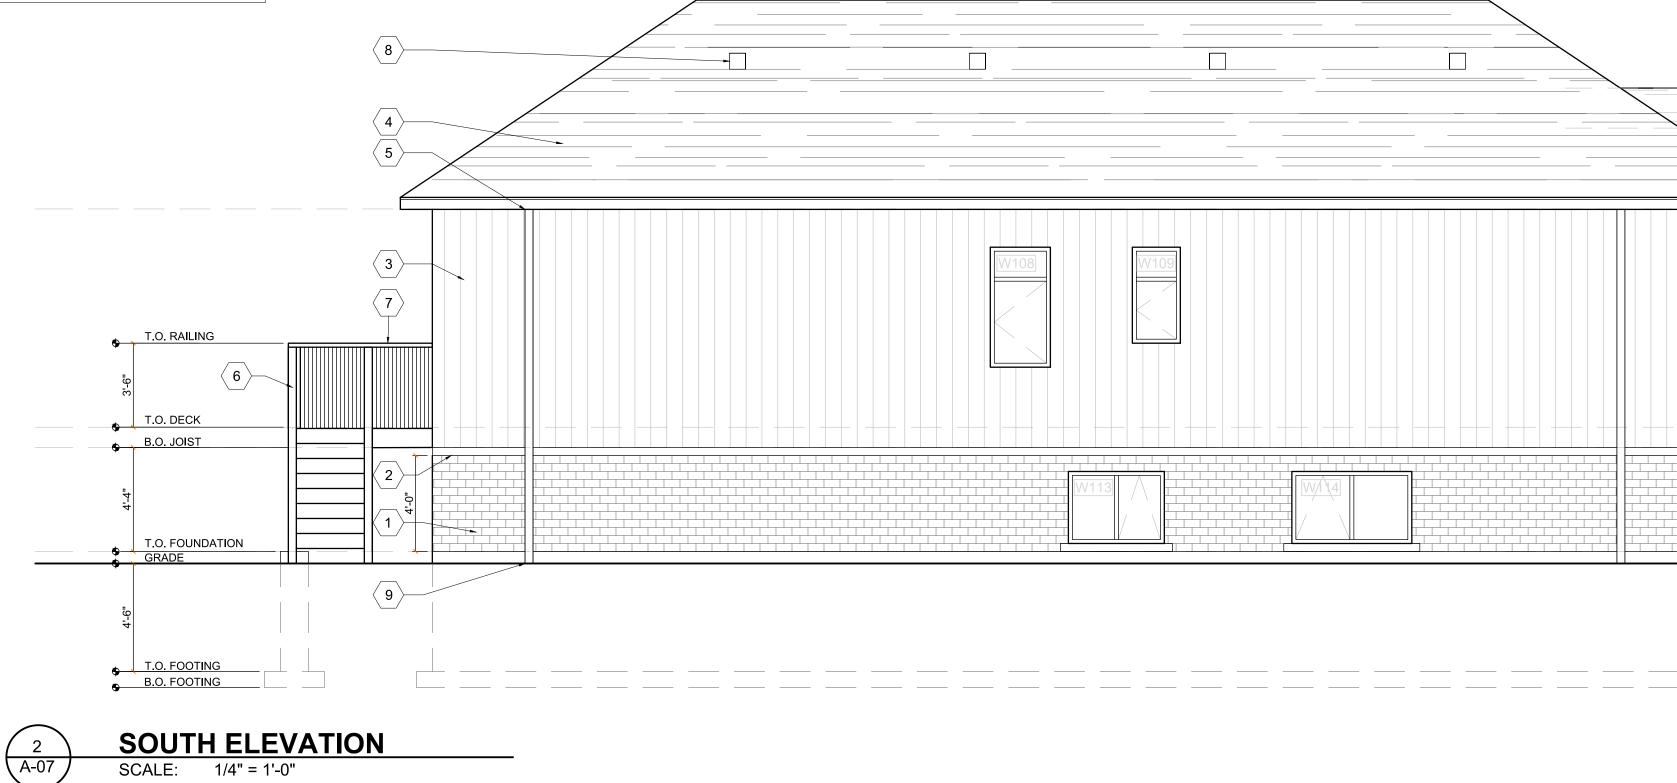

#### **EXTERIOR MATERIAL SCHEDULE**

| <u>TYPE</u>            | <u>KEYNOTE</u> | COLOR         | SIZE                | MANUFACTURE   |
|------------------------|----------------|---------------|---------------------|---------------|
| BRICK                  |                | BY OWNER / GC | 3.5" X 3.5" X 11.5" | BY OWNER / GC |
| STONE LEDGE            | 2              | BY OWNER / GC | BY OWNER / GC       | BY OWNER / GC |
| SIDING                 | 3              | BY OWNER / GC | BY OWNER / GC       | BY OWNER / GC |
| SHINGLES               | <b>4</b>       | BY OWNER / GC | BY OWNER / GC       | BY OWNER / GC |
| EAVE AND<br>DOWNSPOUTS | 5              | BY OWNER / GC | BY OWNER / GC       | BY OWNER / GC |

### A-06 & A-07 KEYNOTES

| <b>#</b> | KEYNOTE                                                                                          |
|----------|--------------------------------------------------------------------------------------------------|
| 6        | 36" HIGH HANDRAIL AS PER OBC. REF GENERAL NOTES ON G1<br>FOR ADDITIONAL NOTES AND OBC REFERENCE. |
|          | 42" HIGH GUARDRAIL AS PER OBC. REF GENERAL NOTES ON G1 FOR ADDITIONAL NOTES AND OBC REFERENCE.   |
| 8        | ROOF VENT. REF ROOF PLAN ON A-03.                                                                |
| 9        | ALL DOWNSPOUT CONNECTIONS AS PER SUBDIVISION<br>AGREEMENT OR PUBLIC WORK DEPT.                   |
|          | 6 X 6 P.T. WD. POST COVERED WITH ALUMINUM OR VINYL<br>FLASHING FINISH.                           |

## WINDOW WALL COVERAGE

| ELEVATION        | WALL<br>AREA   | WINDOW<br>AREA |                   | TOTAL WINDOW / WALL COVERAGE                                        |
|------------------|----------------|----------------|-------------------|---------------------------------------------------------------------|
| EAST<br>(FRONT)  | (350) SQ. FT.  | (78) SQ. FT.   | 78 / 350 = 22 %   |                                                                     |
| NORTH<br>(RIGHT) | (881) SQ. FT.  | (44) SQ. FT.   | 44 / 881 = 5 %    | TOTAL WINDOW / WALL COVERAGE : 239 / 2437 = 9.8 %                   |
| WEST<br>(REAR)   | (325) SQ. FT.  | (70) SQ. FT.   | 70 / 325 = 20.5 % | GLASS AREAS FOR ROOMS OF RESIDENTIAL OCCUPANCY<br>REF TABLE 9.7.2.3 |
| SOUTH<br>(LEFT)  | (881) SQ. FT.  | (47) SQ. FT.   | 47 / 881 = 5 %    | MAX AGGREGATE AREA OF UNPROTECTED OPENINGS IN<br>EXTERIOR WALL      |
| TOTAL:           | (2437) SQ. FT. | (239) SQ. FT.  |                   | REF TABLE 9.10.14.4                                                 |