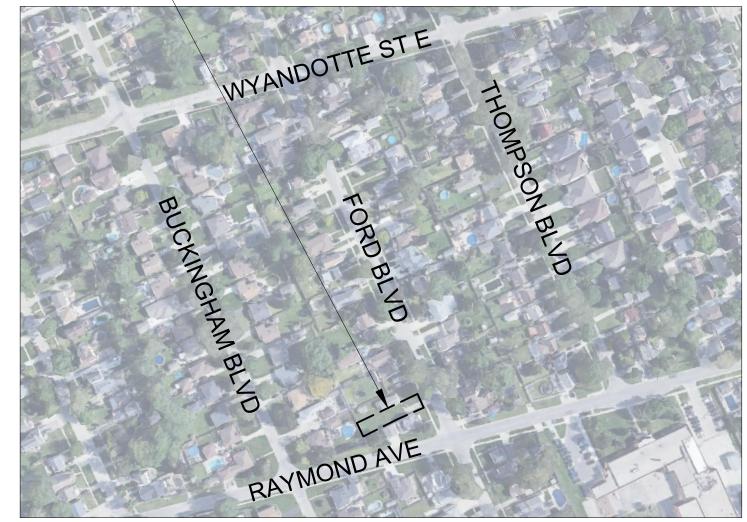

## COMMITTEE OF ADJUSTMENT

APPLICANT : 1000982881 ONTARIO INC

ADDRESS : 987 FORD BOULEVARD

SUBJECT LANDS

N.T.S.

You are receiving this notice of hearing as a courtesy because the Committee of Adjustment identified your property as located within a 40 meters circulation area of the subject lands. Notice as required by the Planning Act was given by publication of the Committee of Adjustment's Agenda Record in the Windsor Star on February 26, 2025.

VICINITY MAP

H I T E C