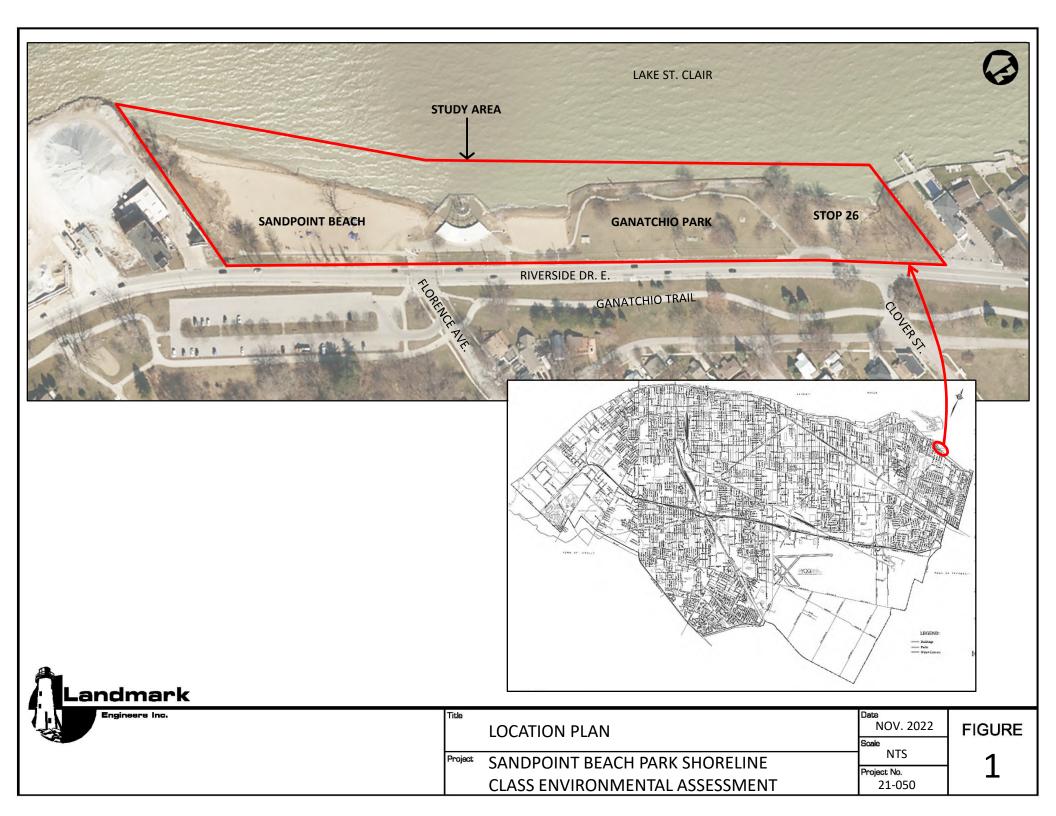

# SANDPOINT BEACH PARK SHORELINE CLASS ENVIRONMENTAL ASSESSMENT

# NOTICE OF INTENT AND INVITATION FOR PUBLIC COMMENT

The City of Windsor intends to carry out a study of the Sandpoint Beach Park shoreline in order to assess possible shoreline modifications that would address public safety concerns, while improving and/or maintaining flood and erosion protection. The study is being planned under Schedule B of the Municipal Class Environmental Assessment which is an approved process under the Environmental Assessment Act.

#### PUBLIC INFORMATION CENTRE

The study area is as shown on the attached location plan. Interested parties are welcome to attend the Public Information Centre. Representatives of the City of Windsor and Landmark Engineers Inc. will be present to answer any questions and obtain feedback. The Public Information Centre will be held on: