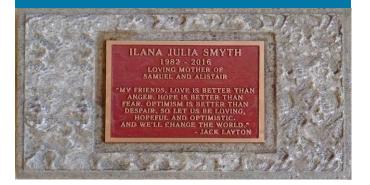

This program allows for the purchase of a tree and an optional personalized bronze plaque to be planted in memory of a loved one such as a family member or a friend or to commemorate any special event in your family or circle of friends.

## **Commemorative Plaque Inscription**

Please print clearly. 50 words maximum.