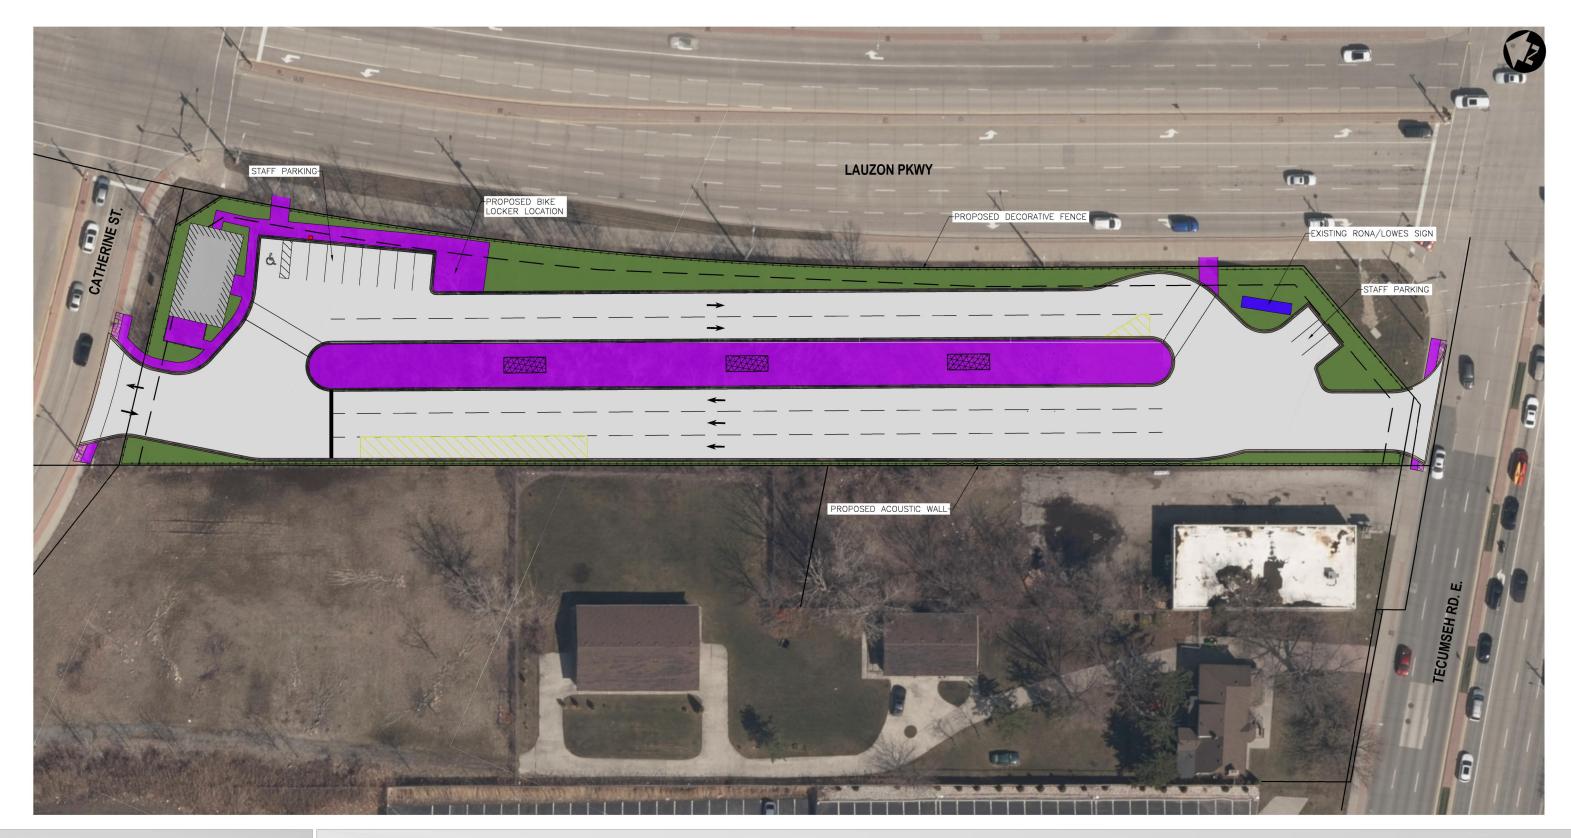

CITY OF WINDSOR

**PROPOSED SITE PLAN** FIGURE 01

OCTOBER 7, 2024

CONCRETE PAVEMENT

CONCRETE SIDEWALK

STAMPED CONCRETE

GRASSED LANDSCAPE

SHELTERS

GRASSED LANDSCAPE
TRANSIT STAFF FACILITY

ELECTRIC CHARGING STATION

File Location:
c:\pw working directon\projects 2024\dillon\_33mtb\dms79958\247953-01-site-des(east) - entrance from tecumseh.dwg
November, 26, 2024 8:29 AM

SOURCE: AERIAL MAPPING FROM GOOGLE EARTH PRO.

MAP/DRAWING INFORMATION
THIS DRAWING IS FOR INFORMATION PURPOSES ONLY. ALL
DIMENSIONS AND BOUNDARY INFORMATION SHOULD BE
VERIFIED BY AN O.L.S PRIOR TO CONSTRUCTION.
CREATED BY: MTB
CHECKED BY: CDP
DESIGNED BY: MTB

SCALE (22x34): 1:300 SCALE (11x17): 1:600