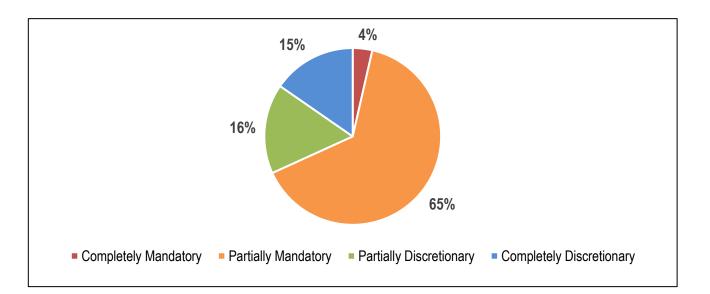

#### Corporate Summary

|   | Level of Discretion      | Expenses        | (Revenues)      | Net *         | % of Total |
|---|--------------------------|-----------------|-----------------|---------------|------------|
| 1 | Completely Mandatory     | \$74,986,843    | (\$57,669,008)  | \$17,317,835  | 4%         |
| 2 | Partially Mandatory      | \$645,697,919   | (\$332,134,956) | \$313,562,963 | 65%        |
| 3 | Partially Discretionary  | \$222,701,152   | (\$142,981,107) | \$79,720,045  | 16%        |
| 4 | Completely Discretionary | \$134,279,937   | (\$59,766,454)  | \$74,513,483  | 15%        |
|   | Total                    | \$1,077,665,851 | (\$592,551,525) | \$485,114,326 | 100%       |