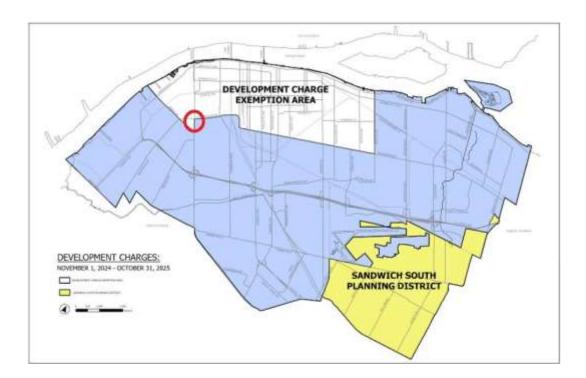

remain exempt from development charges. We are planning to commence construction on both sites in the next few months. However, the proposed increase in development charges would make these projects financially unviable.

Given the above, we are seeking confirmation that these sites will retain their exemption under the proposed changes to the development charges.

Additionally, we would appreciate a clear timeline for when the proposed changes will be brought before City Council for approval.

Thank you for your attention to this important matter. We look forward to your response and to a continued dialogue on how we can collaborate to support both development and housing affordability in Windsor.

Sincerely,

Paul Kitson - VP Planning & Development P.Eng, MBA lyman Meddoui - President



Approximate location of two major projects currently in Site plan Approvals stages.



Two Sites – 0 Huron Church (SPC-2024-18) and 1475 Huron Church (PCS2-2024-43).