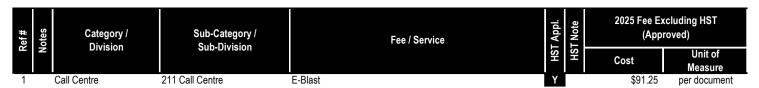

|
| 35   | 1     | Legal      | Purchasing          | Deposit Fee for Tender/Proposal valued b/t \$100,000 and \$1.000.000                                     | N         | \$25.00                        | per deposit                               |
| 36   | 1     | Legal      | Purchasing          | Deposit Fee for Tender/Proposal valued b/t \$50,000 and \$100.000                                        | N         | \$25.00                        | per deposit                               |

- The deposit fee amounts are not policy, but rather guidelines used to charge vendors. As each tender has different requirements
   All transcript orders are subject to prepayment in full based on Court Monitor's estimate

### Corporate Services - Communications



| Ref#     | otes | Category /<br>Division                              | Sub-Category /<br>Sub-Division      | Fee / Service                                                                                            | HST Appl.<br>HST Note | 2025 Fee Exc<br>(Appro | -                             |
|----------|------|-----------------------------------------------------|-------------------------------------|----------------------------------------------------------------------------------------------------------|-----------------------|------------------------|-------------------------------|
| ďΖ       | Z    | DIVISION                                            | วนม-มพรเขา                          |