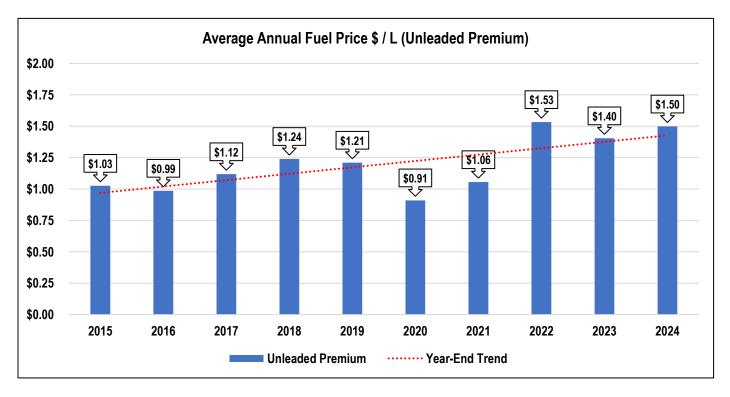

### **ECONOMIC STATISTICS**

Source: Statistics Canada (3-Month Moving Average, Unadjusted)

Source: Statistics Canada (All Items, Unadjusted)