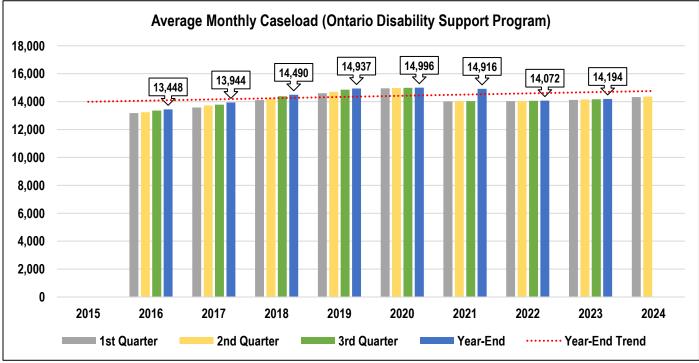

Please note that due to the Provincial ODSP database change in October 2015, ODSP caseload figures are not directly comparable to previous years as the methodology used to calculate the caseload has also changed.