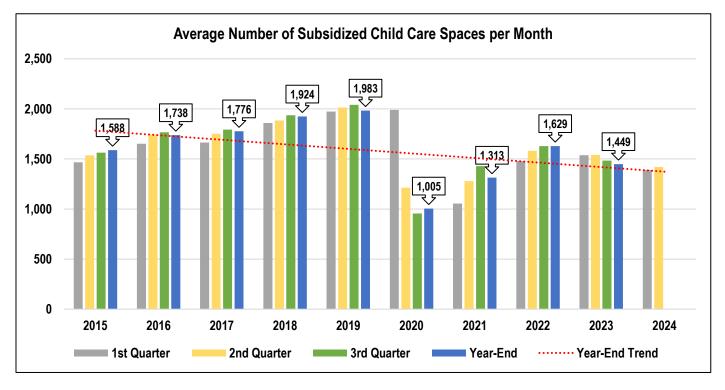

ns are partially due to changes in precipitation patterns as additional water is treated during heavy storms due to combined sewers.



### **PUBLIC WORKS**







**PUBLIC WORKS** 







### **PUBLIC WORKS**





### TRANSIT WINDSOR







### TRANSIT WINDSOR







### **TRANSIT WINDSOR**





#### **EMPLOYMENT & SOCIAL SERVICES**



Please note that due to the Provincial OW database change in October 2015, OW caseload figures are not directly comparable to previous years as the methodology used to calculate the caseload has also changed.



Please note that due to the Provincial ODSP database change in October 2015, ODSP caseload figures are not directly comparable to previous years as the methodology used to calculate the caseload has also changed.



### HOUSING & CHILDREN SERVICES







### HOUSING & CHILDREN SERVICES





### WINDSOR POLICE SERVICES