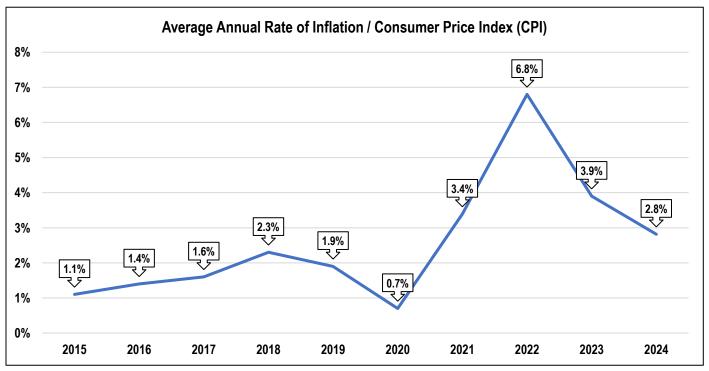

### **ECONOMIC STATISTICS**

Source: Statistics Canada (3-Month Moving Average, Unadjusted)

Source: Statistics Canada (All Items, Unadjusted)