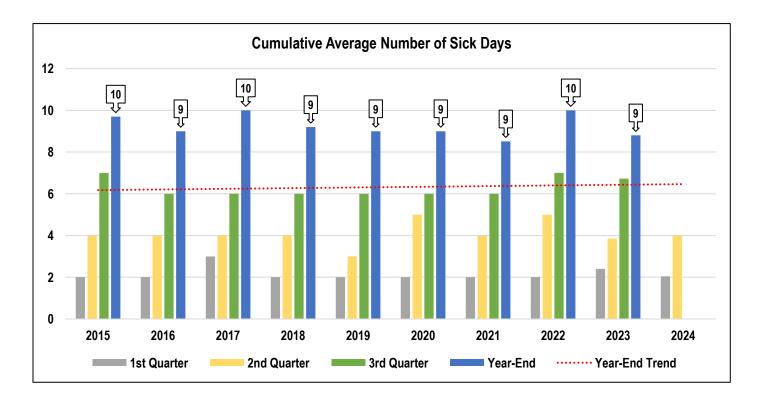

### **HUMAN RESOURCES**

Note: In 2020, 64 of 98 grievances are attributed to Transit Windsor.