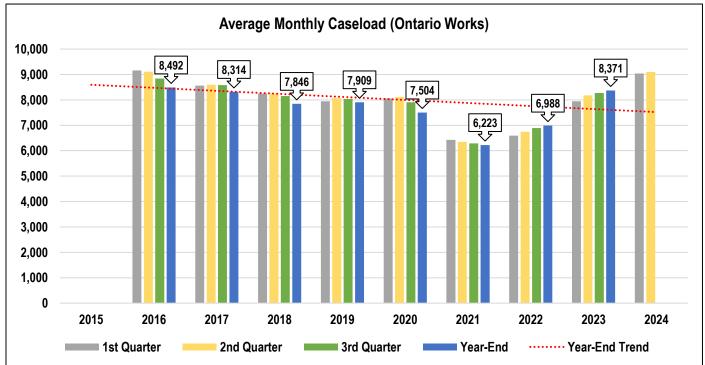

#### **EMPLOYMENT & SOCIAL SERVICES**

Please note that due to the Provincial OW database change in October 2015, OW caseload figures are not directly comparable to previous years as the methodology used to calculate the caseload has also changed.