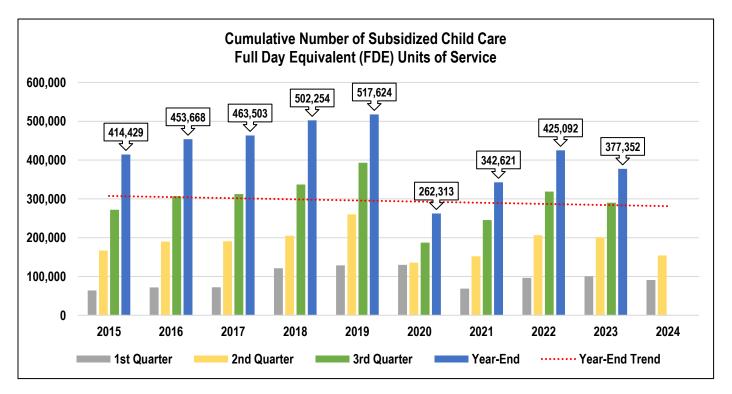

are partially due to changes in precipitation patterns as additional water is treated during heavy storms due to combined sewers.



### **PUBLIC WORKS**







**PUBLIC WORKS** 







### **PUBLIC WORKS**





### TRANSIT WINDSOR







### TRANSIT WINDSOR







### **TRANSIT WINDSOR**





#### **EMPLOYMENT & SOCIAL SERVICES**



Please note that due to the Provincial OW database change in October 2015, OW caseload figures are not directly comparable to previous years as the methodology used to calculate the caseload has also changed.



Please note that due to the Provincial ODSP database change in October 2015, ODSP caseload figures are not directly comparable to previous years as the methodology used to calculate the caseload has also changed.



### HOUSING & CHILDREN SERVICES







### HOUSING & CHILDREN SERVICES





### WINDSOR POLICE SERVICES