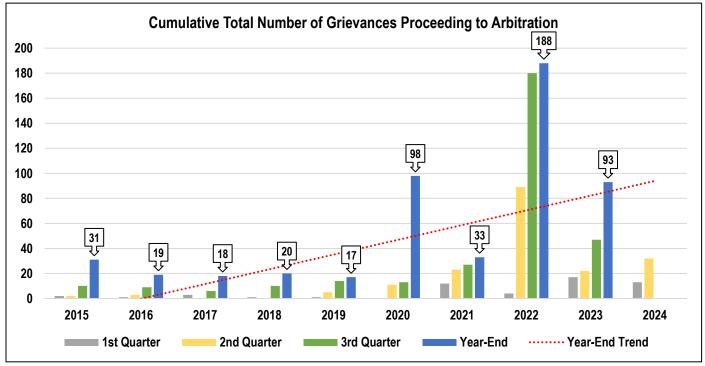

### **HUMAN RESOURCES**

Note: In 2020, 64 of 98 grievances are attributed to Transit Windsor.