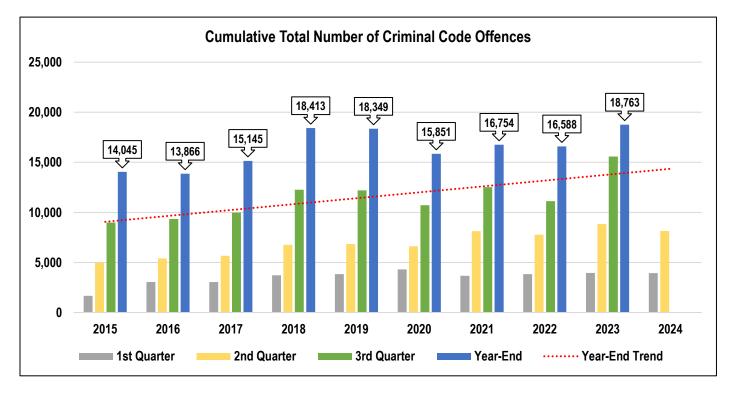

water is treated during heavy storms due to combined sewers.



### **PUBLIC WORKS**







**PUBLIC WORKS** 







### **PUBLIC WORKS**





### TRANSIT WINDSOR







### TRANSIT WINDSOR







### **TRANSIT WINDSOR**





#### **EMPLOYMENT & SOCIAL SERVICES**



Please note that due to the Provincial OW database change in October 2015, OW caseload figures are not directly comparable to previous years as the methodology used to calculate the caseload has also changed.



Please note that due to the Provincial ODSP database change in October 2015, ODSP caseload figures are not directly comparable to previous years as the methodology used to calculate the caseload has also changed.



### HOUSING & CHILDREN SERVICES







### HOUSING & CHILDREN SERVICES





### WINDSOR POLICE SERVICES