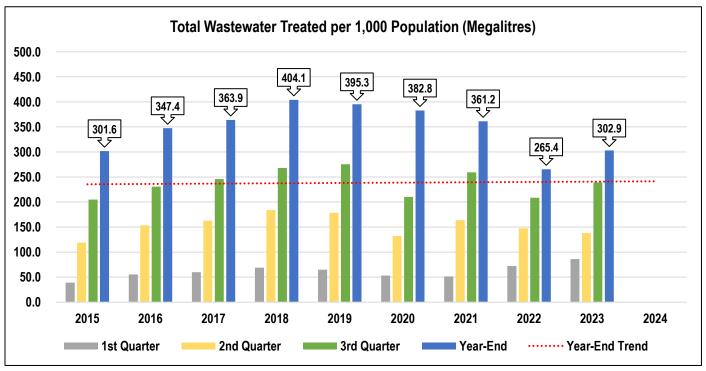

### **POLLUTION CONTROL**

Fluctuations are partially due to changes in precipitation patterns as additional water is treated during heavy storms due to combined sewers.