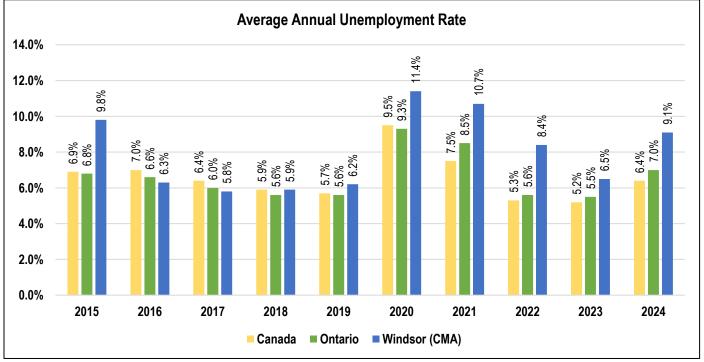

### **ECONOMIC STATISTICS**

Source: Statistics Canada (3-Month Moving Average, Unadjusted)

Source: Statistics Canada (All Items, Unadjusted)