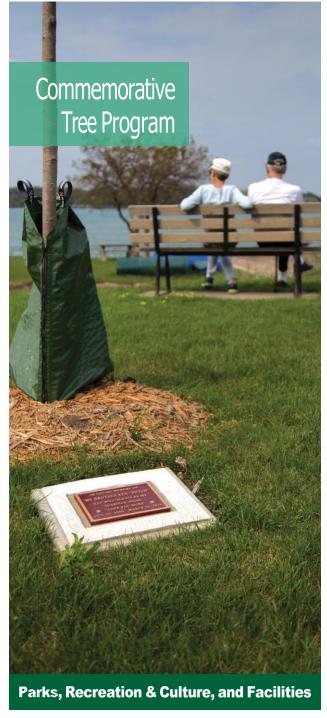

# Commemorative Tree Program

The City of Windsor's Commemorative Tree Program, now running for over 30 years remains to be an integral part of the City's tree planting program. Over the years, this program has seen more than 600 trees be planted throughout the City. These trees offer many environmental benefits to our community such as an increase in shade, cleaner air and water, while providing habitat to our local wild life.

This program allows for the purchase of a tree and an optional personalized bronze plaque to be planted in memory of a loved one such as a family member or a friend or to commemorate any special event in your family or circle of friends.

The gift of a tree is a lasting tribute to not only your family and friends but also to the community by enhancing the natural environment.

Most of the City's parks are eligible for this tree planting program and many of our past donors choose a park that has special meaning to the family. Our Forestry staff will meet with you on site to select the ideal planting spot in your park of choice and will help you choose a suitable tree fit for the site and pleasing to the eye.