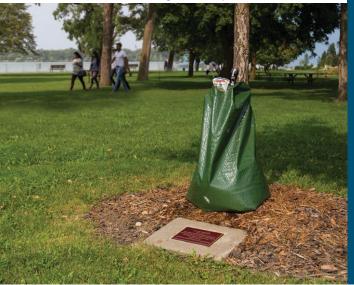

#### Single tree includes:

- planting,
- watering,
- mulching and trimming.

A bronze plaque (8"x6") set in a cement block (14"x17"x5")placed at the base of the tree, is an additional \$1,000.