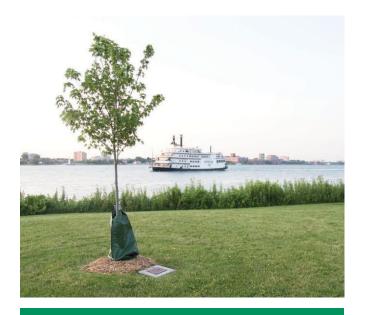

# Commemorative Tree Program

The City of Windsor's Commemorative Tree Program, now running for over 30 years remains to be an integral part of the City's tree planting program. Over the years, this program has seen more than 600 trees be planted throughout the City. These trees offer many environmental benefits to our community such as an increase in shade, cleaner air and water, while providing habitat to our local wild life.

The gift of a tree is a lasting tribute to not only your family and friends but also to the community by enhancing the natural environment.

Most of the City's parks are eligible for this tree planting program and many of our past donors choose a park that has special meaning to the family. Our Forestry staff will meet with you on site to select the ideal planting spot in your park of choice and will help you choose a suitable tree fit for the site and pleasing to the eye.