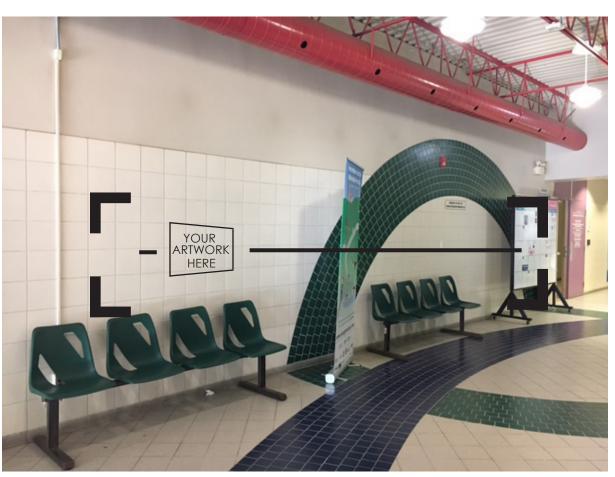

## GINO & LIZ MARCUS COMMUNITY COMPLEX

wall space: community art gallery is a pilot project administered through the City of Windsor's Cultural Affairs Office in partnership with City of Windsor Community Centres.

The Cultural Affairs Team works with the community to coordinate and facilitate exciting cultural opportunities for residents and visitors. Helping you tell your story of Windsor.

30 ft of exhibition space

MAXIMUM # OF ARTWORK

- 2 ft canvas/frame MAX of 10
- 1ft canvas/frame MAX of 15