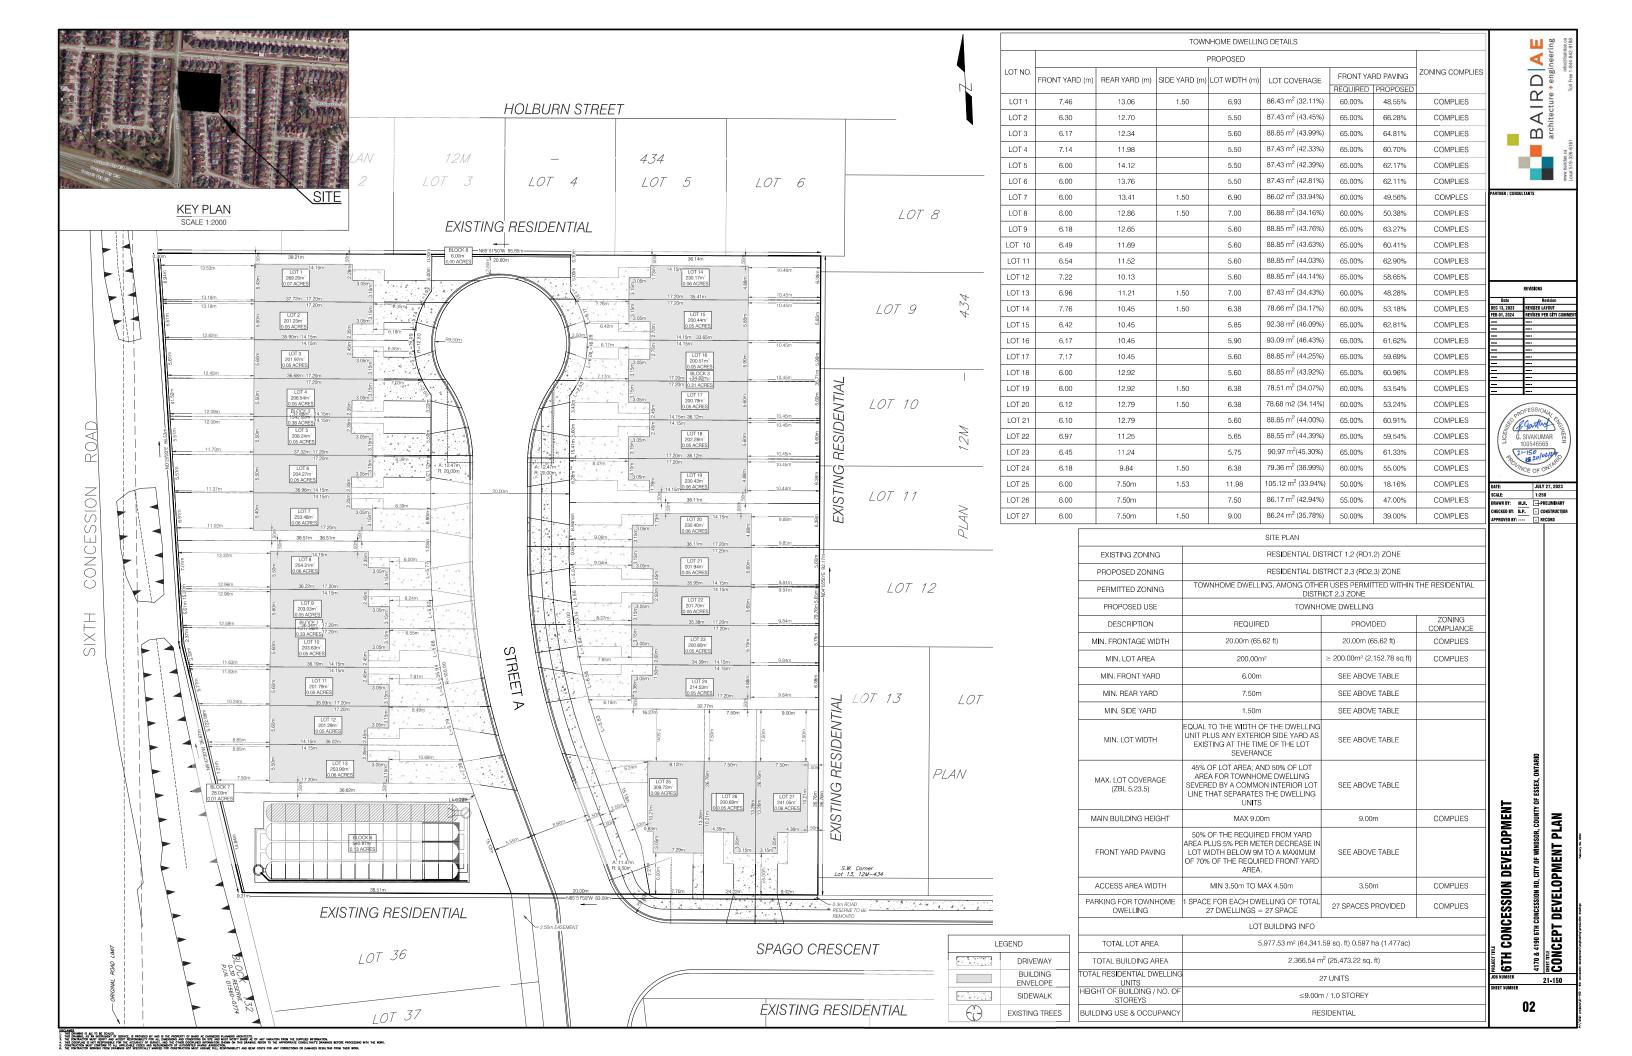

## ADDITIONAL INFORMATION IN ACCORDANCE WITH SECTION 51(17) OF THE PLANNING ACT E B SURVEYOR'S CERTIFICATE OWNER'S CERTIFICATE BOUNDARIES OF THE LANDS PROPOSED TO BE G) NATURAL AND ARTIFICIAL FEATURES: AS SHOWN I HEREBY CERTIFY THAT THE BOUNDARIES OF THE LAND TO BE SUBDIVIDED AND THEIR RELATIONSHIP TO THE ADJACENT LANDS ARE ACCURATELY SHOWN ON D A DRAFT PLAN OF SUBDIVISION I AUTHORIZE STOREY SAMWAYS PLANNING LIMITED AND BAIRD AE INC TO SUBDIVIDED: AS SHOWN ON DRAFT PLAN HIGHWAYS: AS SHOWN ON DRAFT PLAN ON DRAFT PLAN AVAILABILITY AND NATURE OF DOMESTIC WATER PREPARE AND SUBMIT THIS DRAFT PLAN OF SUBDIVISION FOR APPROVAL KEY PLAN: AS SHOWN ON DRAFT PLAN SUPPLIES: MUNICIPAL WATER SUPPLY AVAILABLE PART OF LOT 13, CONCESSION 6 PROPOSED USES: THE LAND IS TO BE USED ACCORDING TO SCHEDULE OF LAND USE SOIL TYPE: BROOKSTON CLAY LOAM EXISTING CONTOURS: AS SHOWN ON DRAFT PLAN AIR (GEOGRAPHIC TOWNSHIP OF SANDWICH EAST) EXISTING USES OF ADJOINING LAND: AS SHOWN ON MUNICIPAL SERVICES AVAILABLE OR TO BE IN THE DATE DATE ONTARIO LAND SURVEYOR PAWAN KHICHI - OWNER AVAILABLE: ALL MUNICIPAL SERVICES AVAILABLE, INCLUDING SANITARY SERVICES DRAFT PLAN CITY OF WINDSOR F) APPROXIMATE DIMENSIONS AND LAYOUT THE ANDREW S. MANTHA, OLS HAVE THE AUTHORITY TO BIND THE CORPORATION m g COUNTY OF ESSEX, ONTARIO PROPOSED LOTS: AS SHOWN ON DRAFT PLAN L) RESTRICTIONS AFFECTING THE LAND: AS SHOWN F1) AFFORDABLE HOUSING: NONE PROPOSED ON DRAFT PLAN PLAN 12M 434 SCHEDULE OF LAND USE LOT 1 LOT 2 LOT 3 LOT 4 LOT 5 LOT 6 LOTS/BLOCKS UNITS PERCENTAGE AREA LAND USE AREA 5,926.31 BLOCK 1-5 TOWNHOMES LOT 8 70.34% EXISTING RESIDENTIAL STORMWATER MANAGEMENT (TO BE DEDICATED TO THE CITY) 540.97 BLOCK 6 6.42% BLOCK 7-8 ROAD RESERVE 34.03 0.40% STREET A ROAD 1,923.54 22.83% TOTAL 8.424.850 100.00% LOT 9 RESIDENT LOT 10 ROAD EXISTING CONCESSION LOT 11 **KEY PLAN** 190.25 SCALE 1:5000 190.25 LOT 12 STREET ¥ LOT 13 LOT 14 **RESIDENT** 190.25 PLAN 12M TING **6TH CONCESSION DEVELOPMENT** SUBDIVISION 190.50 S.W. Corner Lot 13, 12M-434 0F 4170 & 4190 6TH CONCESS SWEET THE DRAFT PLAN ( 190.50 EXISTING RESIDENTIAL 190.25 SPAGO CRESCENT LOT 36 21-150 01 EXISTING RESIDENTIAL