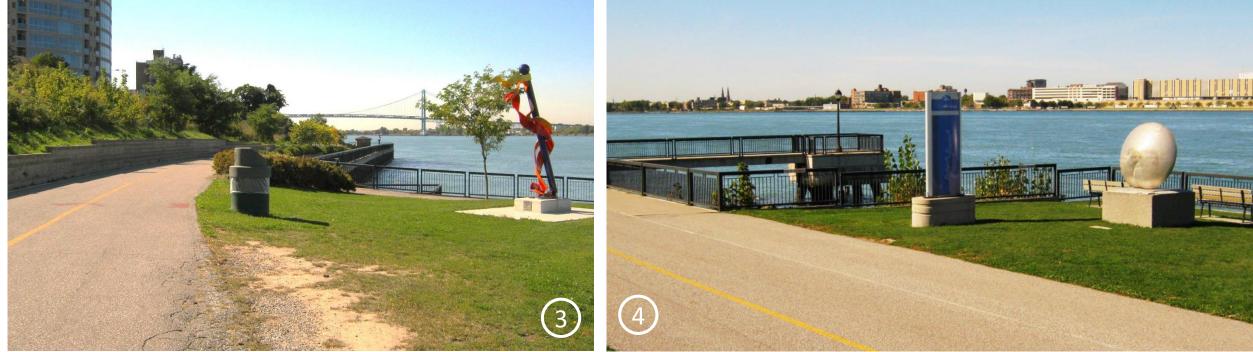

SCULPTURE WALK / RECREATIONWAY

EXISTING WASHROOM BUILDING

**CENTRAL RIVERFRONT IMPLEMENTATION PLAN REVIEW** 

### **ELEMENTS THAT EXISTED BEFORE CRIP:**

- CARON AVENUE PUMP STATION
- RIVERWALK AND RECREATIONWAY (EAST OF CARON AVENUE)
- STEAMBOAT WHARF (REQUIRES LONG-TERM SHORELINE IMPROVEMENTS)

RAILWAY CUT BRIDGE AND SAUCER