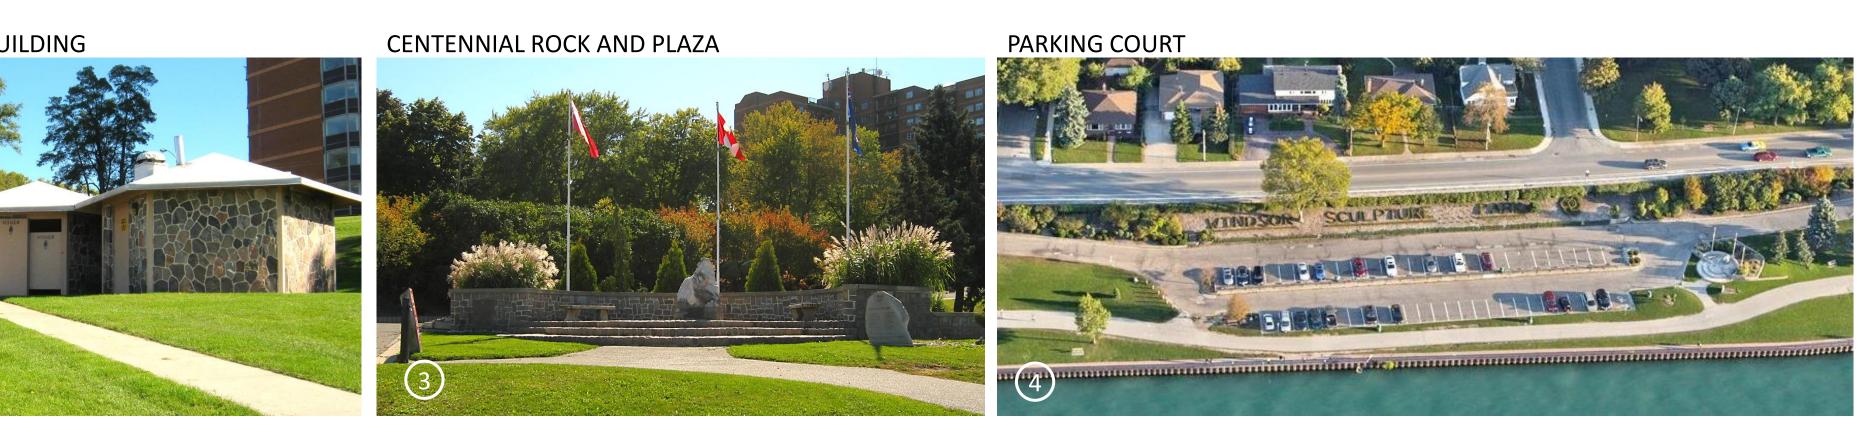

## LEGEND:

COMPLETED/BUILT ELEMENTS

SHORELINE UPDATED SINCE 2000

REMAINDER OF THE SITE STILL TO BE BUILT OUT (WHITE AREAS)

ELEMENTS COMPLETED SINCE CRIP:

- CHILDREN'S THEME PLAYGROUND (BUILT IN SEGMENT 4)
- **ELEMENTS THAT EXISTED BEFORE CRIP:**
- SHORE PROTECTION (MEETS LONG-TERM NEEDS)
- CENTENNIAL ROCK AND PLAZA
- PARKING COURT
- RIVERWALK AND RECREATIONWAY