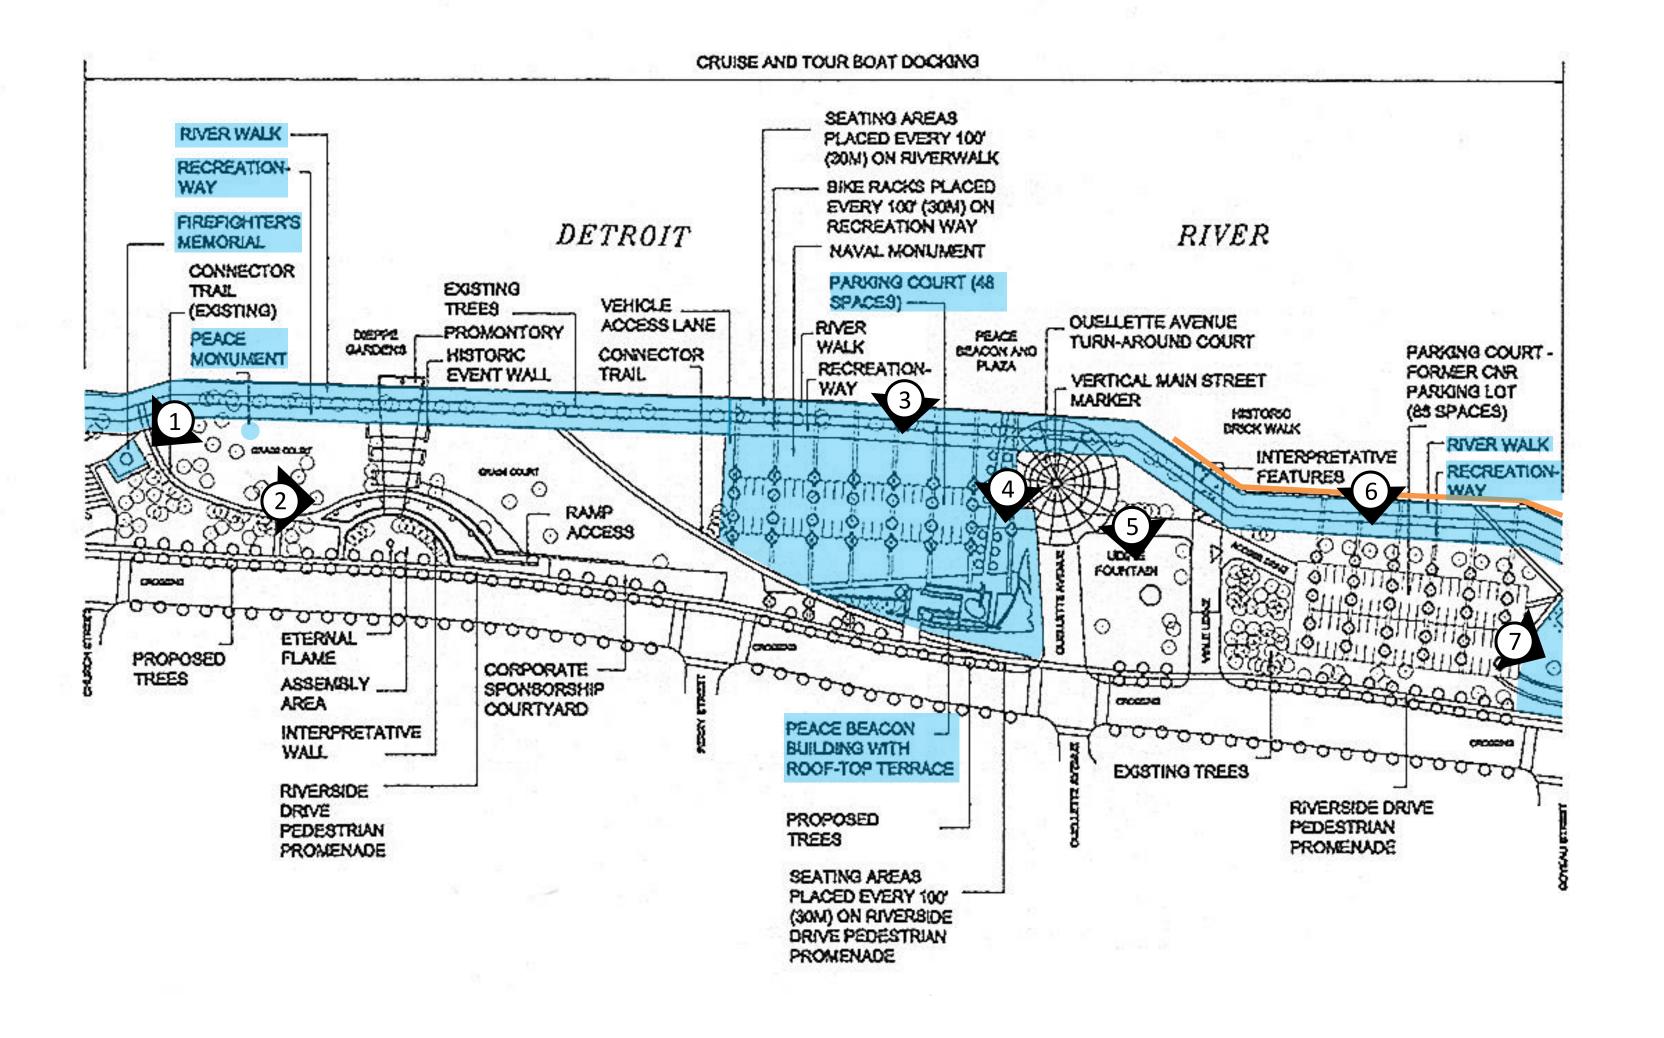

## LEGEND:

COMPLETED/BUILT ELEMENTS

SHORELINE UPDATED SINCE 2000

REMAINDER OF THE SITE STILL TO BE BUILT OUT (WHITE AREAS)

**ELEMENTS COMPLETED SINCE CRIP:** 

- SHORELINE IMPROVEMENTS (EAST OF VIALE UDINE)
- RIVERWALK (EAST OF VIALE UDINE)
- FIREFIGHTERS MEMORIAL
- PEACE BEACON BUILDING AND PLAZA
- PARKING COURT AT PEACE BEACON
- PEACE MONUMENT

### ELEMENTS THAT EXISTED BEFORE CRIP:

- UDINE FOUNTAIN
- SHORE PROTECTION (WEST OF VIALE UDINE MEETS LONG-TERM NEEDS)
- RIVERWALK AND RECREATIONWAY

### FIREFIGHTERS MEMORIAL

GARDEN WALL