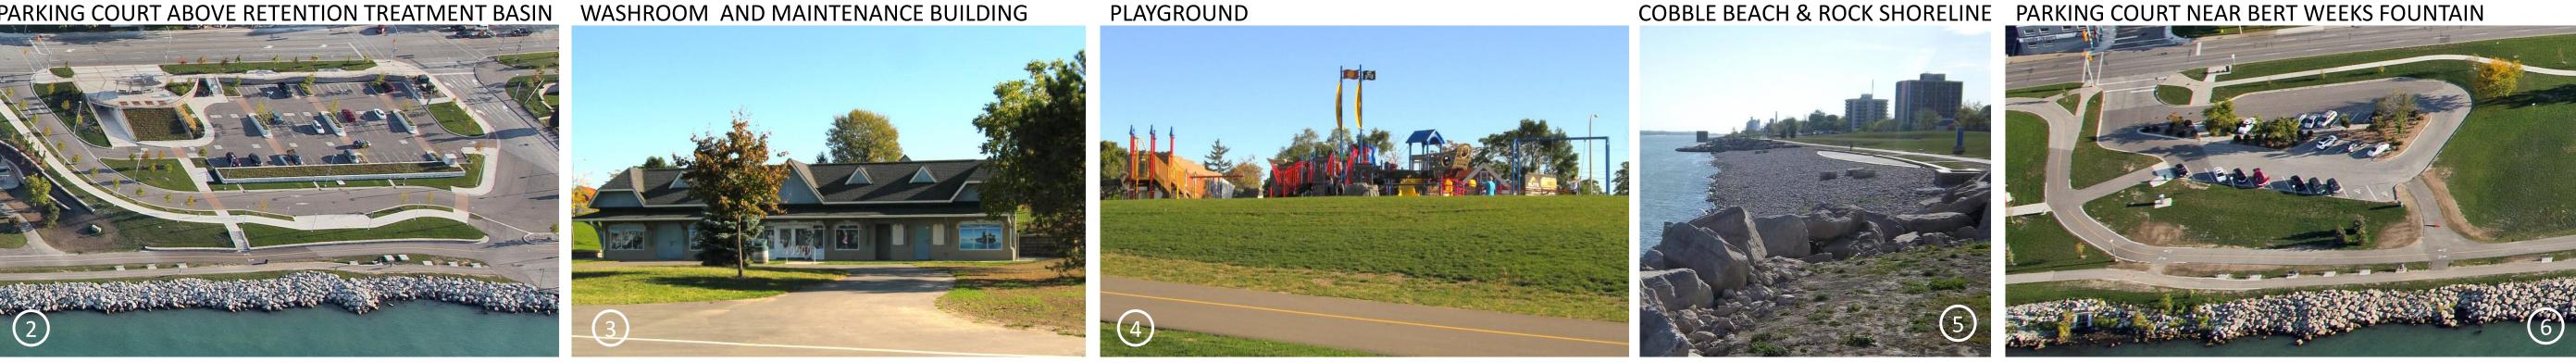

## LEGEND:

COMPLETED/BUILT ELEMENTS

SHORELINE UPDATED SINCE 2000

REMAINDER OF THE SITE STILL TO BE BUILT OUT (WHITE AREAS)

ELEMENTS COMPLETED SINCE CRIP:

- SHORELINE IMPROVEMENTS
- RETENTION TREATMENT BASIN (RTB)
- PARKING COURT AT RTB
- DROP-OFF LOOP AND ACCESS DRIVE
- RIVERWALK AND RECREATIONWAY

**ELEMENTS THAT EXISTED BEFORE CRIP:** 

• EAST PARKING COURT NEAR BERT WEEKS FOUNTAIN

### PARKING COURT ABOVE RETENTION TREATMENT BASIN WASHROOM AND MAINTENANCE BUILDING

COBBLE BEACH & ROCK SHORELINE PARKING COURT NEAR BERT WEEKS FOUNTAIN