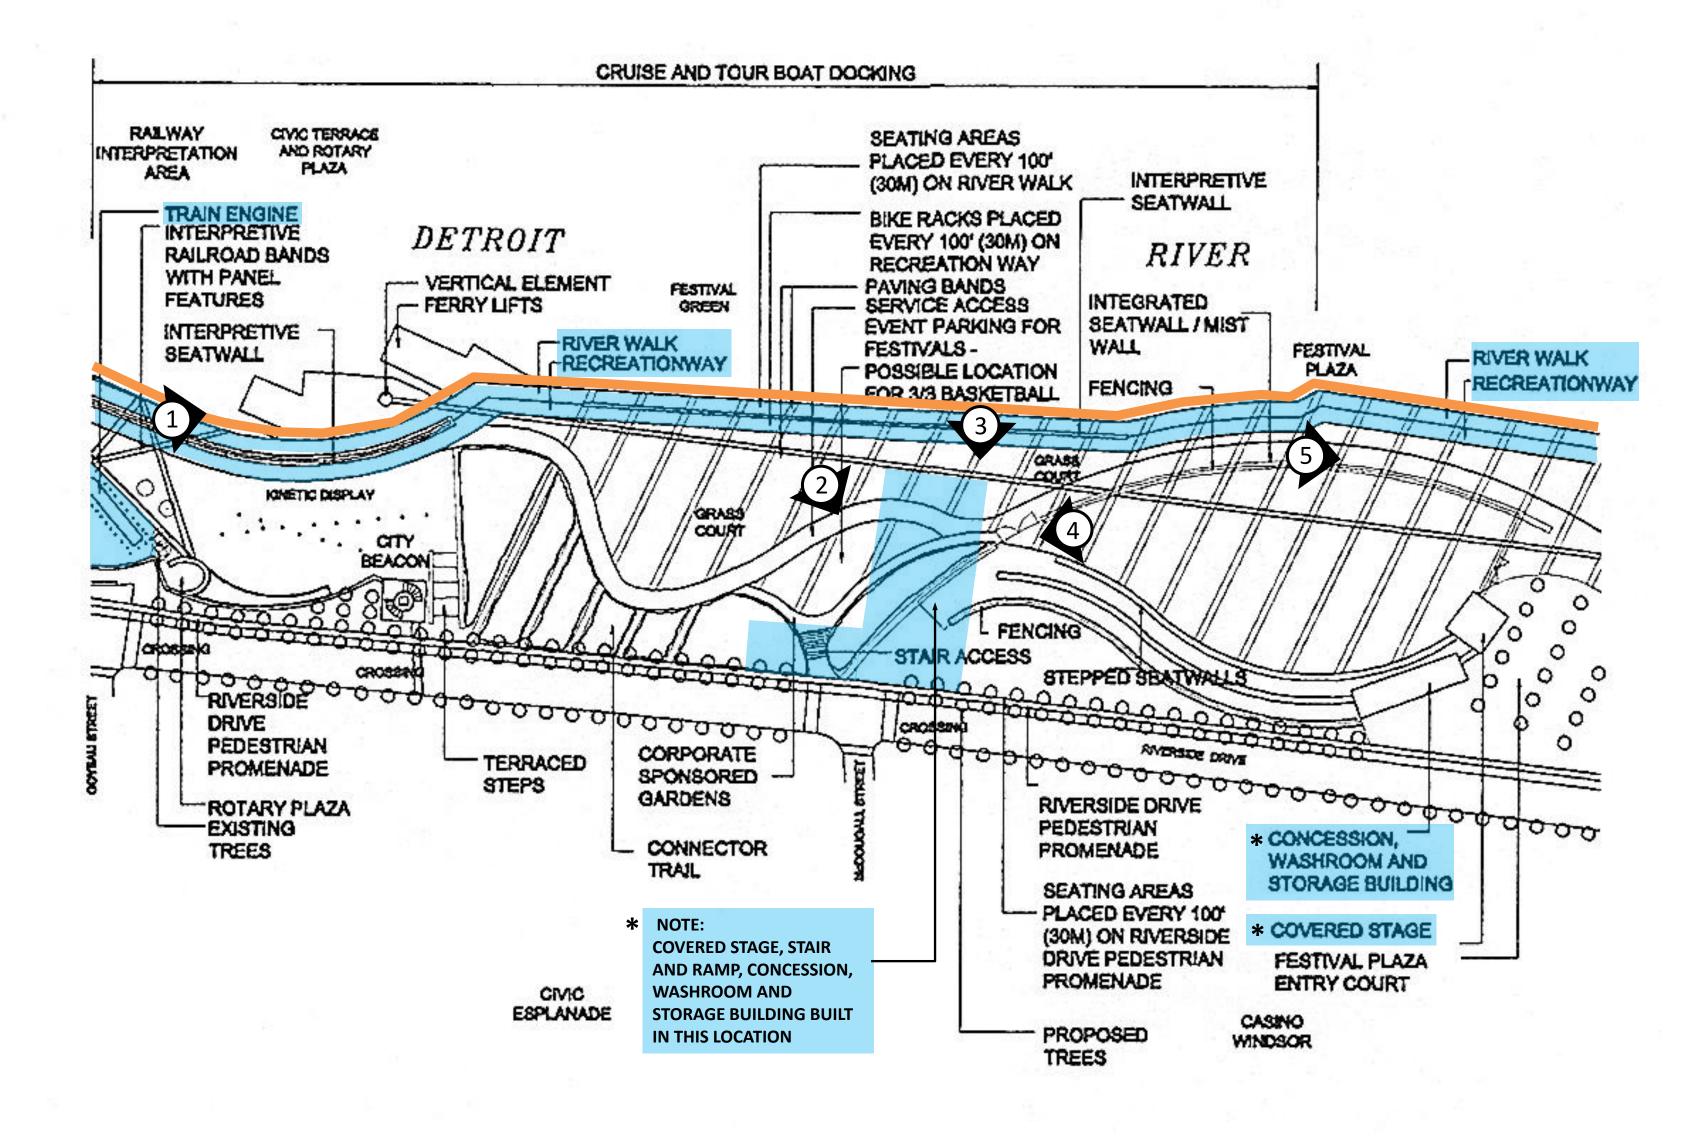

## LEGEND:

COMPLETED/BUILT ELEMENTS

SHORELINE UPDATED SINCE 2000

REMAINDER OF THE SITE STILL TO BE BUILT OUT (WHITE AREAS)

**ELEMENTS COMPLETED SINCE CRIP:** 

- SHORELINE IMPROVEMENTS
- RIVERWALK AND RECREATIONWAY
- TRACKS AND TIES REMOVED FROM FERRY LIFTS
- COVERED STAGE
- CONCESSIONS, WASHROOM AND STORAGE BUILDING
- STAIR / RAMP ACCESS
- **ELEMENTS THAT EXISTED BEFORE CRIP:**
- TRAIN ENGINE
- FERRY LIFTS
- PAVEMENT WITHIN CIVIC TERRACE AND FESTIVAL PLAZA

FERRY LIFTS