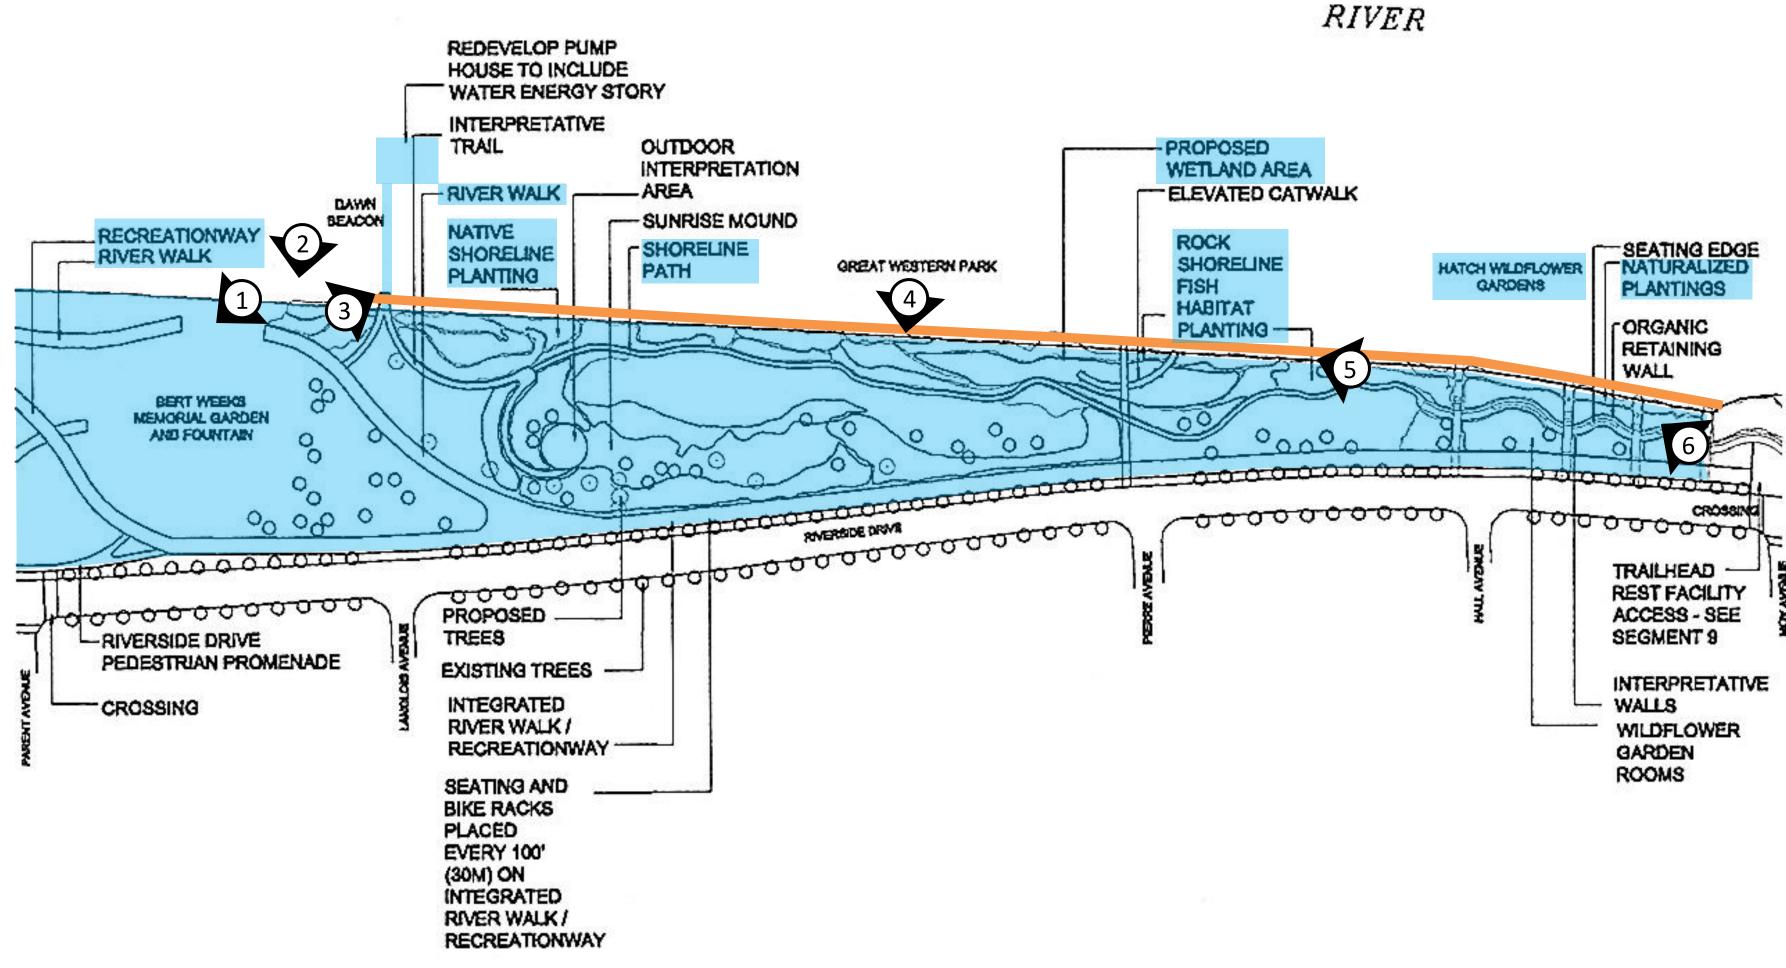

## LEGEND:

COMPLETED/BUILT ELEMENTS

SHORELINE UPDATED SINCE 2000

REMAINDER OF THE SITE STILL TO BE BUILT OUT (WHITE AREAS)

**ELEMENTS COMPLETED SINCE CRIP:** 

- SHORELINE IMPROVEMENTS (EAST OF LANGLOIS AVENUE)
- FISH HABITAT
- NATIVE PLANTINGS
- RIVERWALK AND RECREATIONWAY
- **ELEMENTS THAT EXISTED BEFORE CRIP:**
- PUMP HOUSE
- BERT WEEKS MEMORIAL GARDEN AND FOUNTAIN

### BERT WEEKS MEMORIAL GARDEN AND FOUNTAIN

FOUNTAIN AND PUMP HOUSE