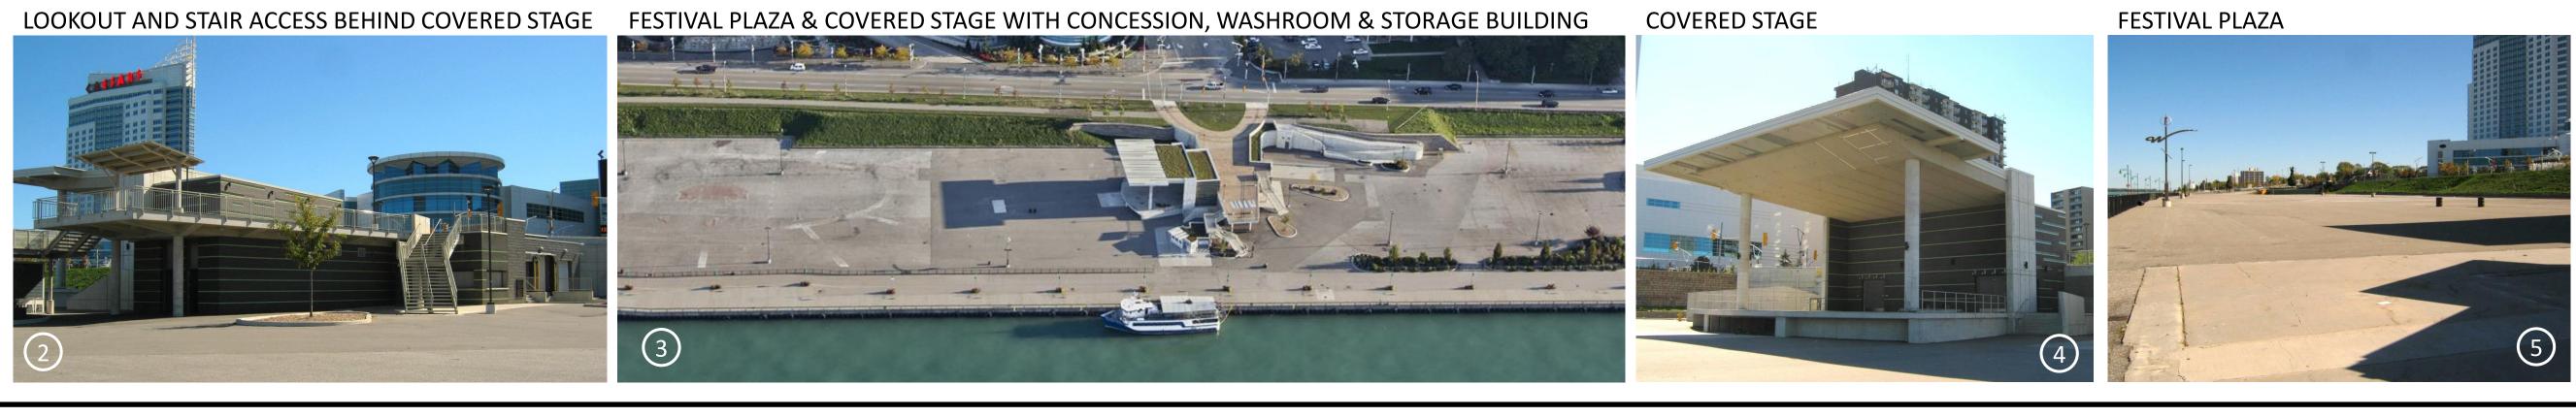

## LEGEND:

COMPLETED/BUILT ELEMENTS

SHORELINE UPDATED SINCE 2000

REMAINDER OF THE SITE STILL TO BE BUILT OUT (WHITE AREAS)

**ELEMENTS COMPLETED SINCE CRIP:** 

- SHORELINE IMPROVEMENTS
- RIVERWALK AND RECREATIONWAY
- TRACKS AND TIES REMOVED FROM FERRY LIFTS
- COVERED STAGE
- CONCESSIONS, WASHROOM AND STORAGE BUILDING
- STAIR / RAMP ACCESS
- **ELEMENTS THAT EXISTED BEFORE CRIP:**
- TRAIN ENGINE
- FERRY LIFTS
- PAVEMENT WITHIN CIVIC TERRACE AND FESTIVAL PLAZA