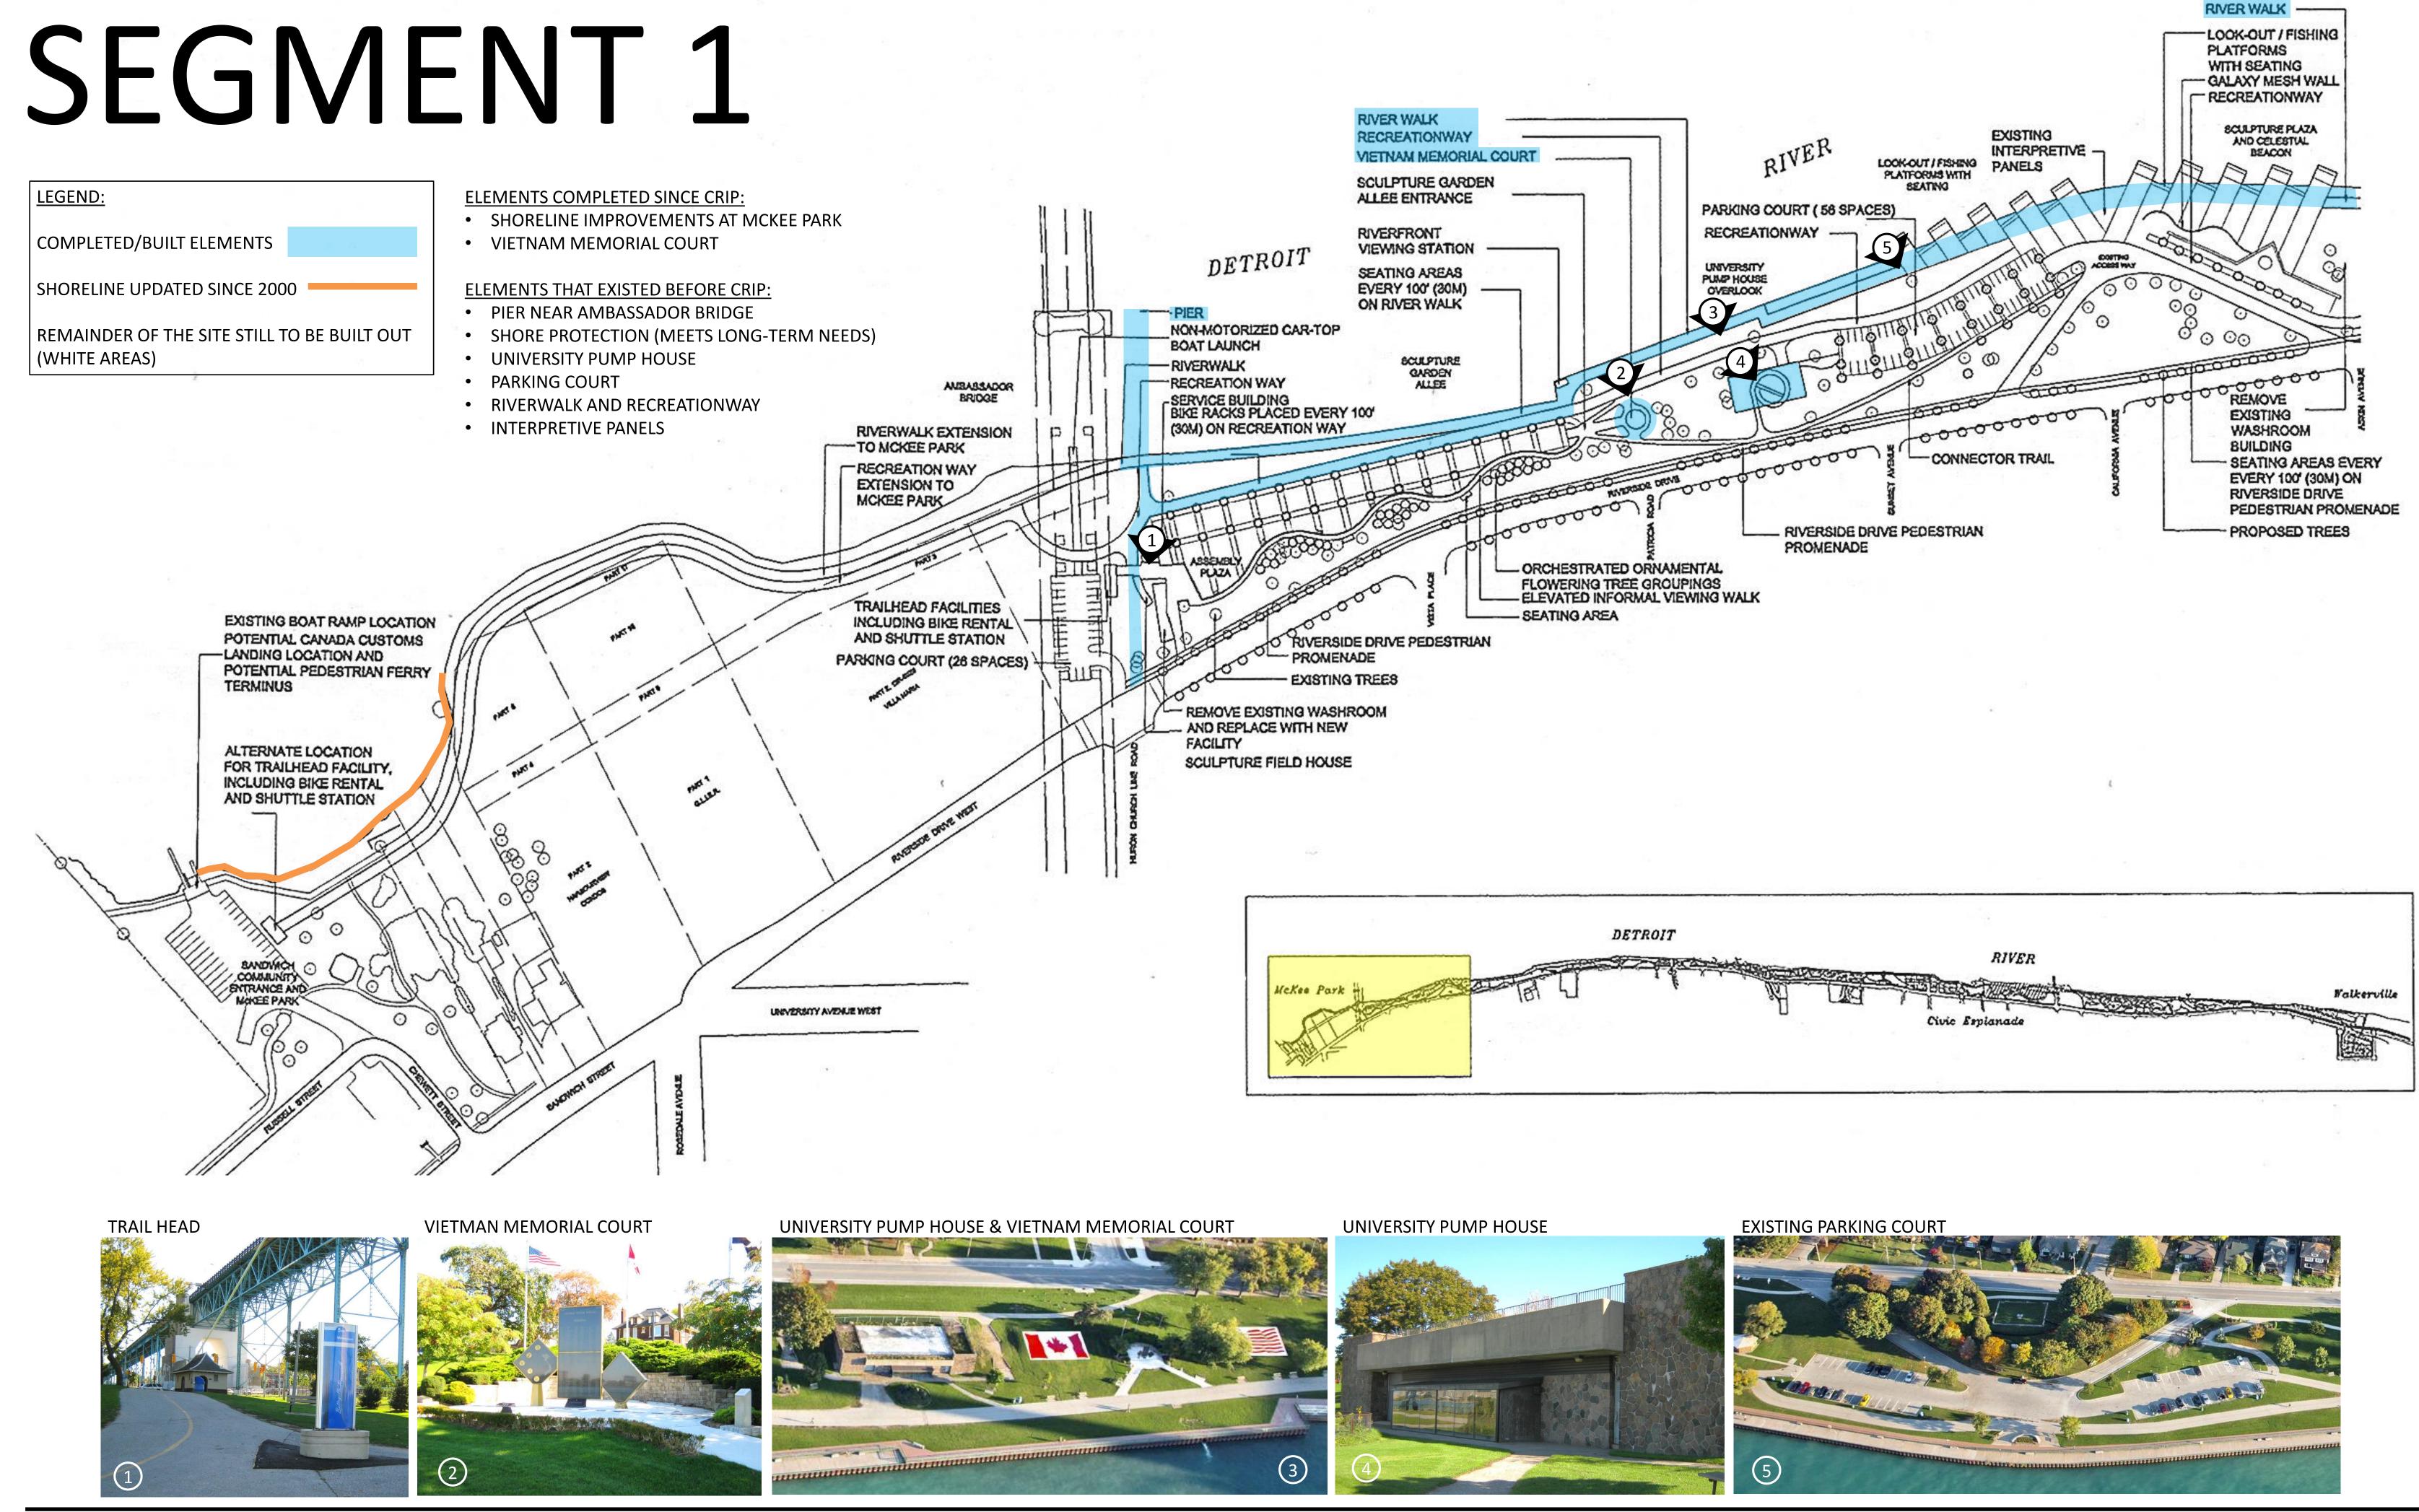

## LEGEND:

COMPLETED/BUILT ELEMENTS

SHORELINE UPDATED SINCE 2000

REMAINDER OF THE SITE STILL TO BE BUILT OUT (WHITE AREAS)

ELEMENTS COMPLETED SINCE CRIP:

- CHILDREN'S THEME PLAYGROUND (BUILT IN SEGMENT 4)
- **ELEMENTS THAT EXISTED BEFORE CRIP:**
- SHORE PROTECTION (MEETS LONG-TERM NEEDS)
- CENTENNIAL ROCK AND PLAZA
- PARKING COURT
- RIVERWALK AND RECREATIONWAY