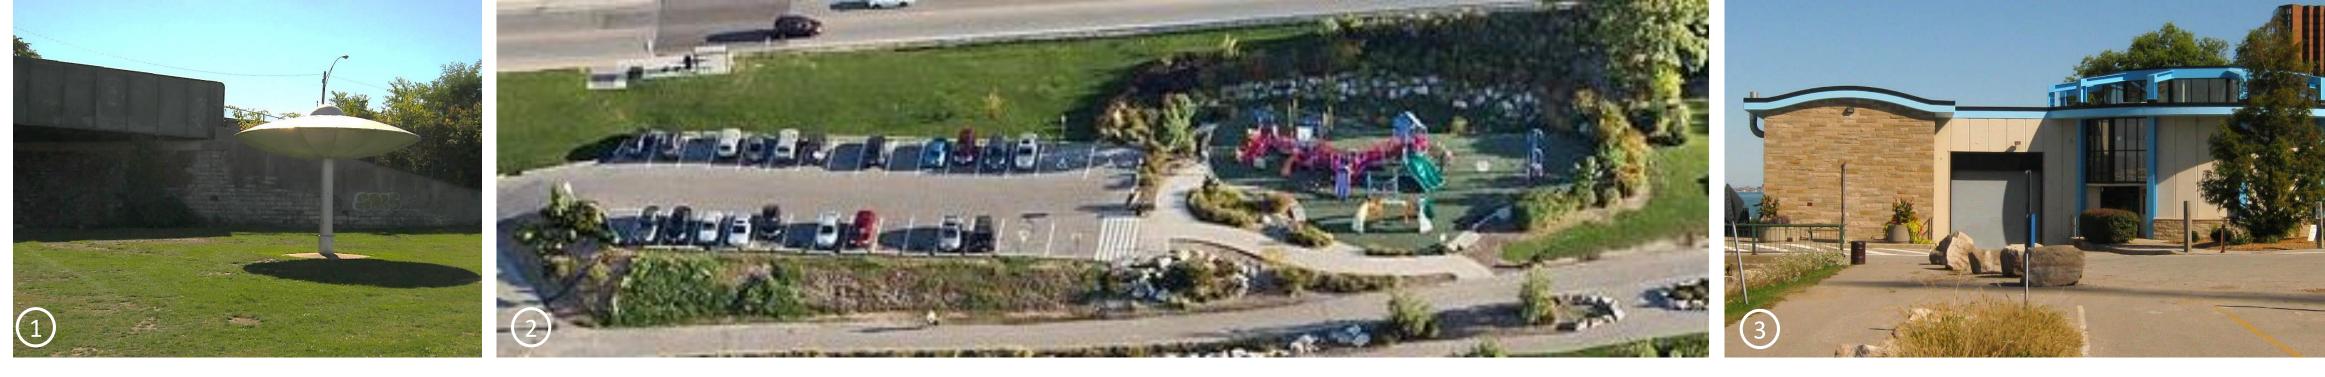

### ELEMENTS COMPLETED SINCE CRIP:

- SHORELINE IMPROVEMENTS (GENERALLY WEST OF JANETTE AVENUE)
- PARKING COURT
- RIVERWALK AND RECREATIONWAY (WEST OF CARON AVENUE)
- CHILDREN'S THEME PLAYGROUND (PROGRAMMED IN SEGMENT 2)

### **ELEMENTS THAT EXISTED BEFORE CRIP:**

- CARON AVENUE PUMP STATION
- RIVERWALK AND RECREATIONWAY (EAST OF CARON AVENUE)
- STEAMBOAT WHARF (REQUIRES LONG-TERM SHORELINE IMPROVEMENTS)

RAILWAY CUT BRIDGE AND SAUCER

PARKING COURT AND NFL THEMED CHILDREN'S PLAYGROUND