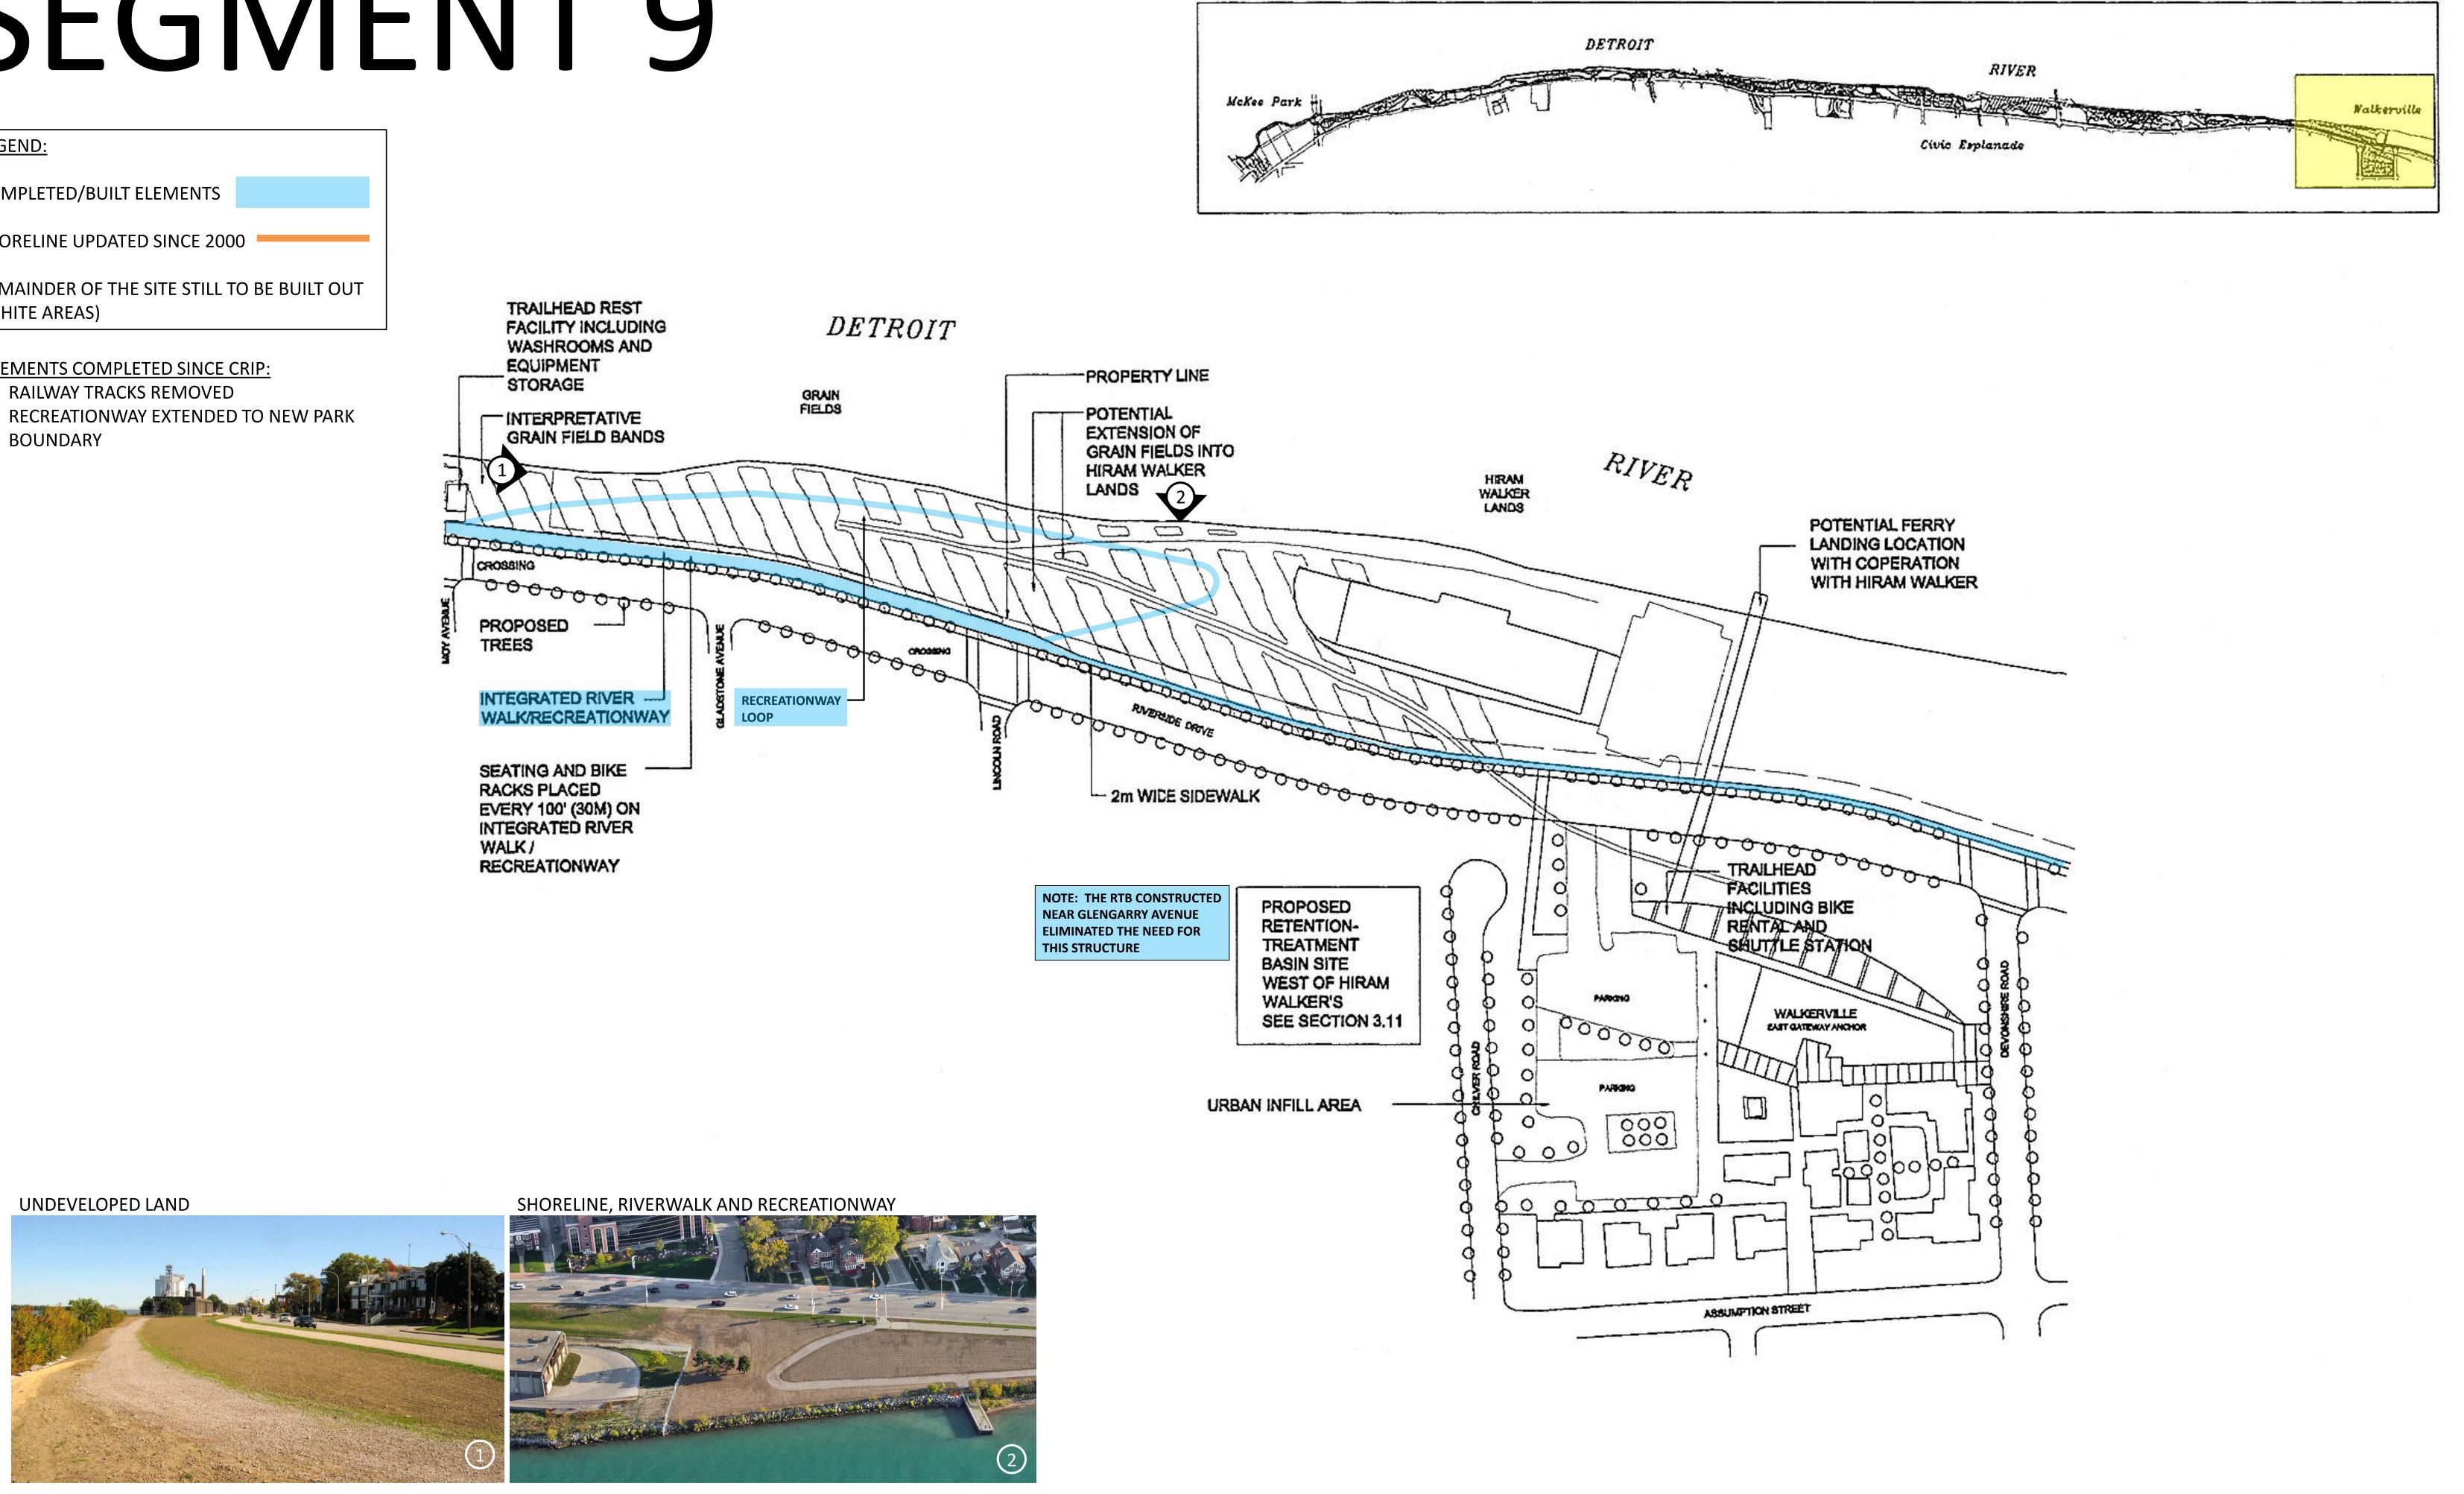

# SEGMENT 9

## LEGEND:

COMPLETED/BUILT ELEMENTS

SHORELINE UPDATED SINCE 2000

REMAINDER OF THE SITE STILL TO BE BUILT OUT (WHITE AREAS)

ELEMENTS COMPLETED SINCE CRIP:

- RAILWAY TRACKS REMOVED
- RECREATIONWAY EXTENDED TO NEW PARK BOUNDARY