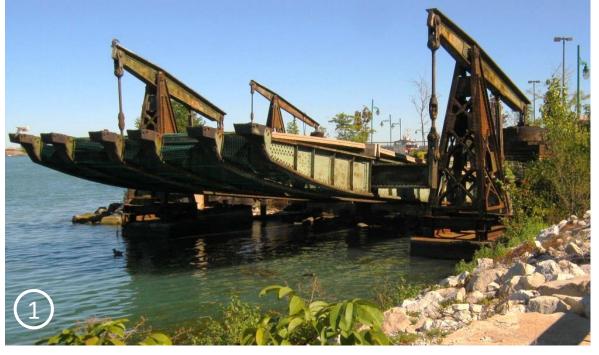

UDINE)
- FIREFIGHTERS MEMORIAL
- PEACE BEACON BUILDING AND PLAZA
- PARKING COURT AT PEACE BEACON
- PEACE MONUMENT

### ELEMENTS THAT EXISTED BEFORE CRIP:

- UDINE FOUNTAIN
- SHORE PROTECTION (WEST OF VIALE UDINE MEETS LONG-TERM NEEDS)
- RIVERWALK AND RECREATIONWAY



### FIREFIGHTERS MEMORIAL



GARDEN WALL









## LEGEND:

COMPLETED/BUILT ELEMENTS

SHORELINE UPDATED SINCE 2000

REMAINDER OF THE SITE STILL TO BE BUILT OUT (WHITE AREAS)

**ELEMENTS COMPLETED SINCE CRIP:** 

- SHORELINE IMPROVEMENTS
- RIVERWALK AND RECREATIONWAY
- TRACKS AND TIES REMOVED FROM FERRY LIFTS
- COVERED STAGE
- CONCESSIONS, WASHROOM AND STORAGE BUILDING
- STAIR / RAMP ACCESS
- **ELEMENTS THAT EXISTED BEFORE CRIP:**
- TRAIN ENGINE
- FERRY LIFTS
- PAVEMENT WITHIN CIVIC TERRACE AND FESTIVAL PLAZA



FERRY LIFTS





## **CENTRAL RIVERFRONT IMPLEMENTATION PLAN REVIEW**





## LEGEND:

COMPLETED/BUILT ELEMENTS

SHORELINE UPDATED SINCE 2000

REMAINDER OF THE SITE STILL TO BE BUILT OUT (WHITE AREAS)

ELEMENTS COMPLETED SINCE CRIP:

- SHORELINE IMPROVEMENTS
- RETENTION TREATMENT BASIN (RTB)
- PARKING COURT AT RTB
- DROP-OFF LOOP AND ACCESS DRIVE
- RIVERWALK AND RECREATIONWAY

**ELEMENTS THAT EXISTED BEFORE CRIP:** 

• EAST PARKING COURT NEAR BERT WEEKS FOUNTAIN



### PARKING COURT (VIEWED FROM SHORE)



### PARKING COURT ABOVE RETENTION TREATMENT BASIN WASHROOM AND MAINTENANCE BUILDING







COBBLE BEACH & ROCK SHORELINE PARKING COURT NEAR BERT WEEKS FOUNTAIN

## LEGEND:

COMPLETED/BUILT ELEMENTS

SHORELINE UPDATED SINCE 2000

REMAINDER OF THE SITE STILL TO BE BUILT OUT (WHITE AREAS)

**ELEMENTS COM