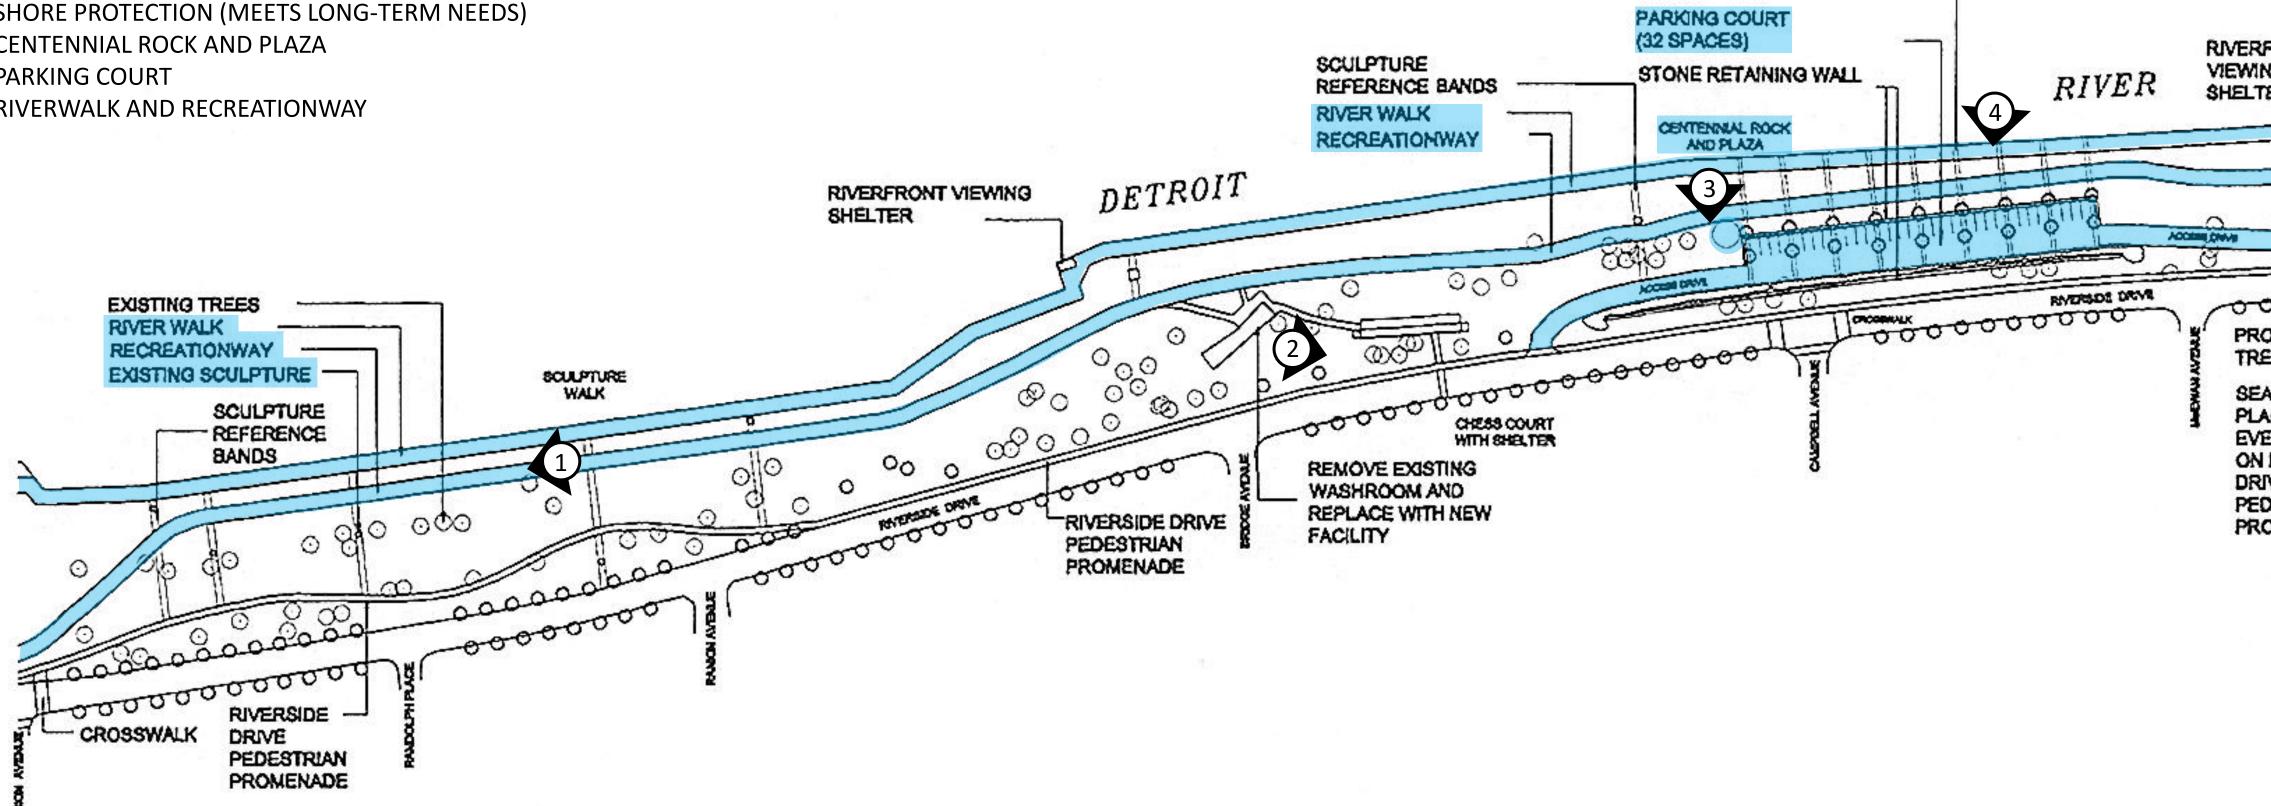

## LEGEND:

COMPLETED/BUILT ELEMENTS

SHORELINE UPDATED SINCE 2000

REMAINDER OF THE SITE STILL TO BE BUILT OUT (WHITE AREAS)

ELEMENTS COMPLETED SINCE CRIP:

- SHORELINE IMPROVEMENTS (EAST OF ELM AVENUE)
- FORMER CP FERRY DOCKS AND PILINGS REMOVED
- NEW RIVERWALK AND RECREATIONWAY
- CONNECTOR TRAIL LINKAGE
- CANTILEVERED WALKWAY
- MEADOW PLANTINGS

**ELEMENTS THAT EXISTED BEFORE CRIP:** 

- SHORELINE PROTECTION (WEST OF ELM AVENUE -
- MEETS LONG-TERM NEEDS)
- PUMP HOUSE

DETROIT

SHORELINE IMPROVEMENTS, RIVERWALK / RECREATIONWAY AND PLANTINGS

SCULPTURE WALK