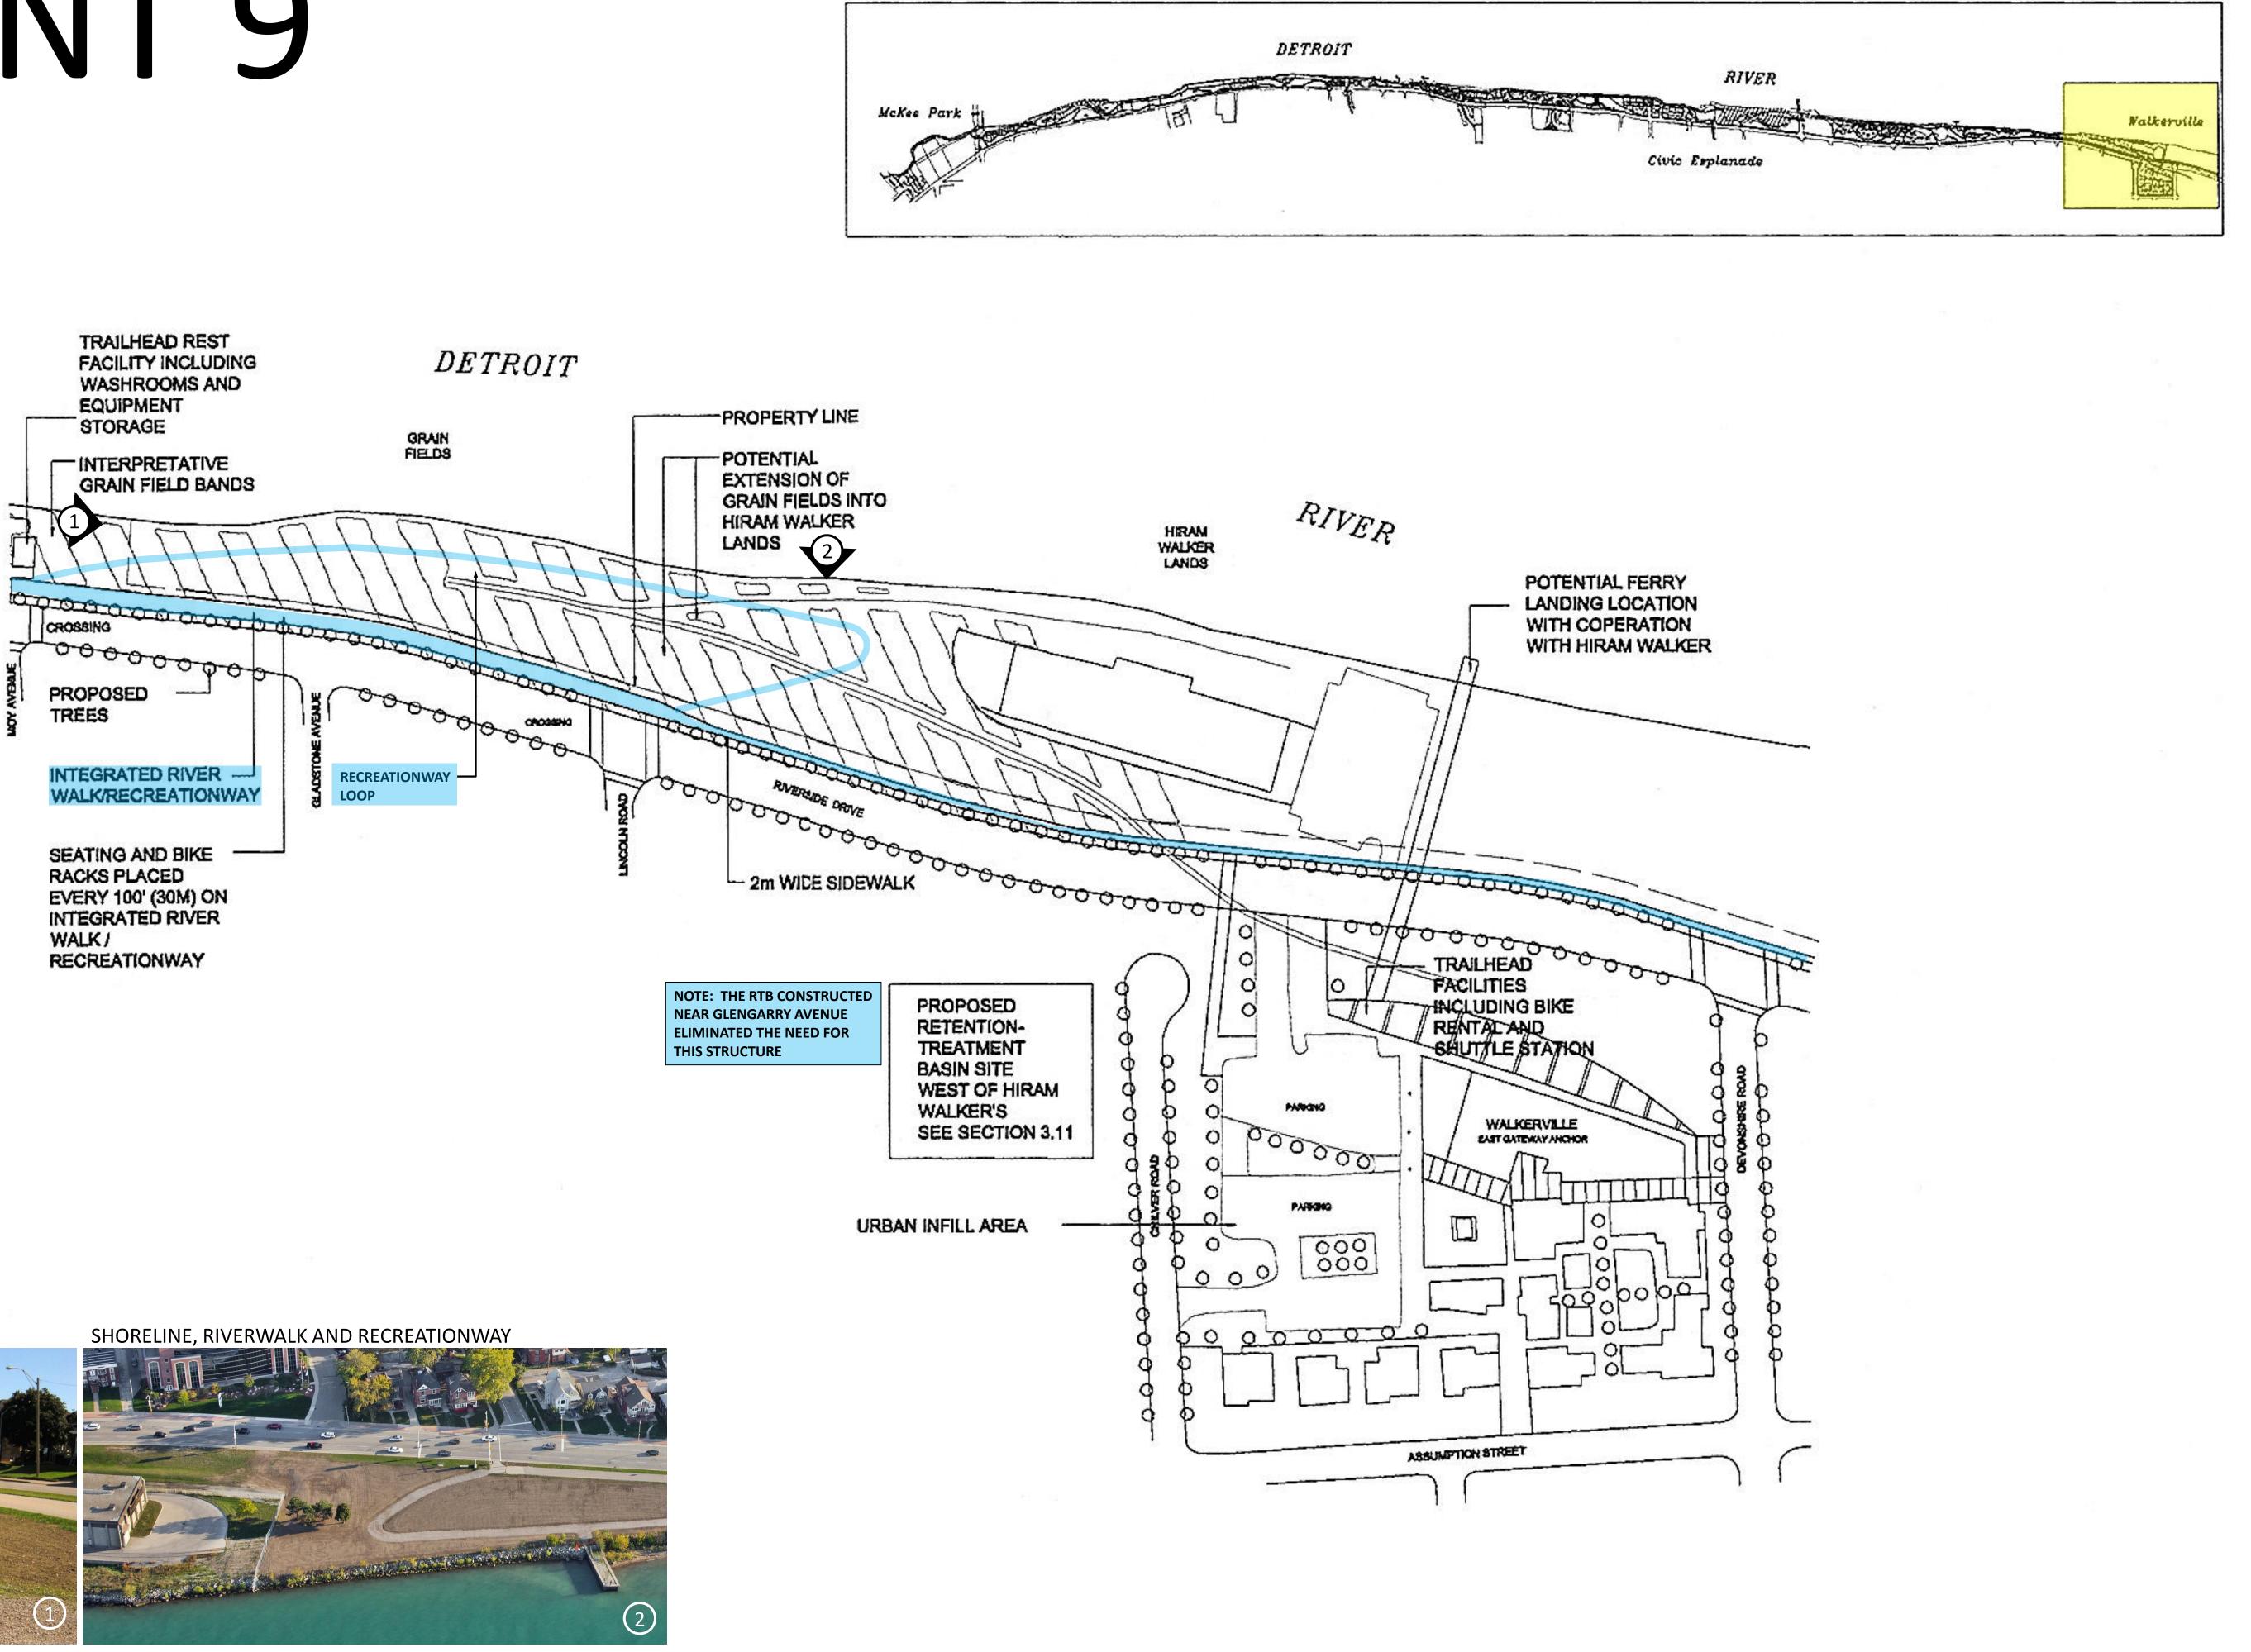

# SEGMENT 9

## LEGEND:

COMPLETED/BUILT ELEMENTS

SHORELINE UPDATED SINCE 2000

REMAINDER OF THE SITE STILL TO BE BUILT OUT (WHITE AREAS)

ELEMENTS COMPLETED SINCE CRIP:

- RAILWAY TRACKS REMOVED
- RECREATIONWAY EXTENDED TO NEW PARK BOUNDARY