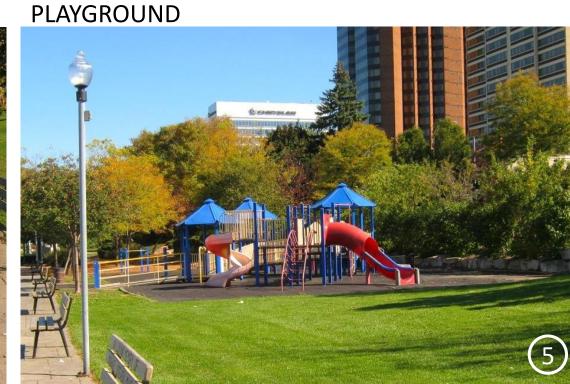

### ELEMENTS COMPLETED SINCE CRIP:

- SHORELINE IMPROVEMENTS (GENERALLY WEST OF JANETTE AVENUE)
- PARKING COURT
- RIVERWALK AND RECREATIONWAY (WEST OF CARON AVENUE)
- CHILDREN'S THEME PLAYGROUND (PROGRAMMED IN SEGMENT 2)

PARKING COURT AND NFL THEMED CHILDREN'S PLAYGROUND