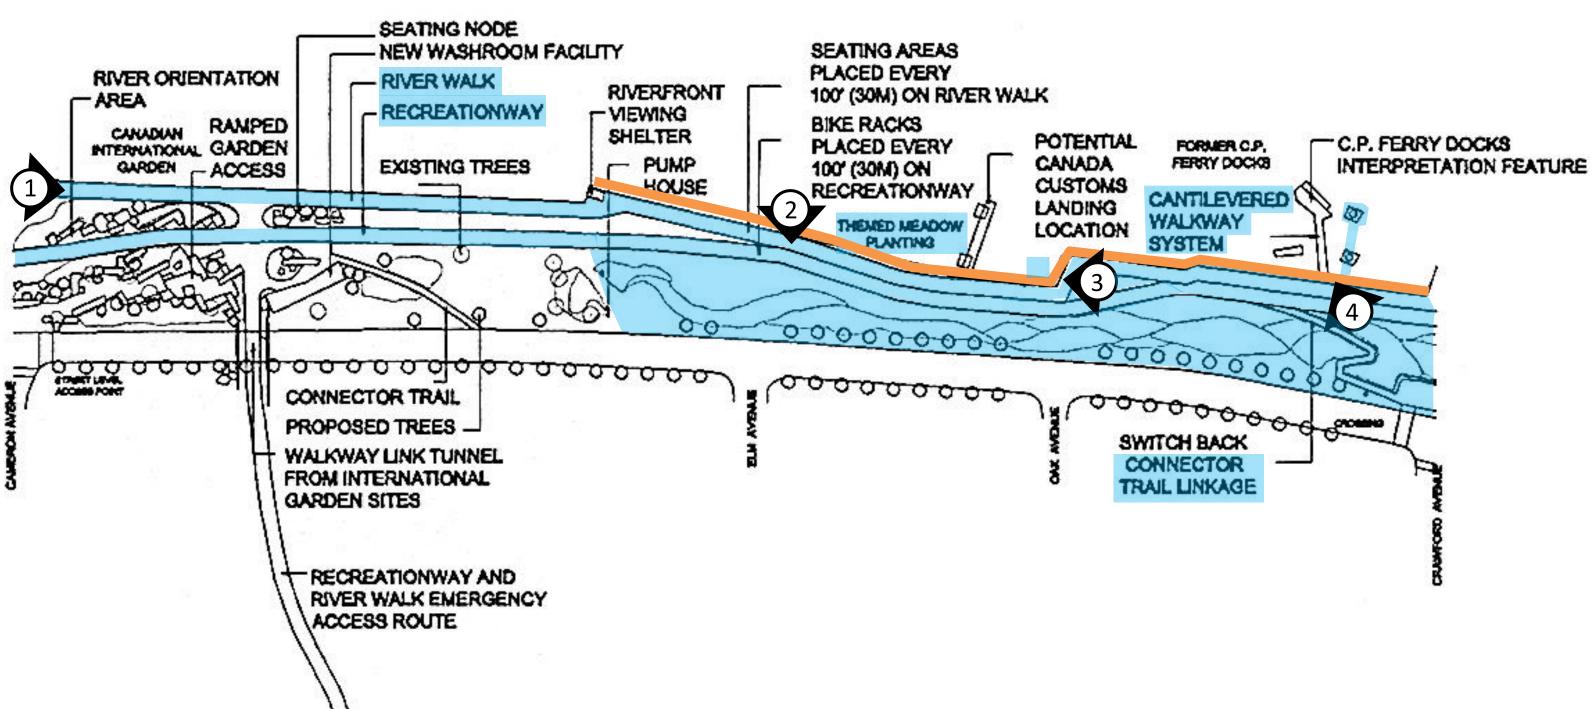

## LEGEND:

COMPLETED/BUILT ELEMENTS

SHORELINE UPDATED SINCE 2000

REMAINDER OF THE SITE STILL TO BE BUILT OUT (WHITE AREAS)

ELEMENTS COMPLETED SINCE CRIP:

- SHORELINE IMPROVEMENTS (EAST OF ELM AVENUE)
- FORMER CP FERRY DOCKS AND PILINGS REMOVED
- NEW RIVERWALK AND RECREATIONWAY
- CONNECTOR TRAIL LINKAGE
- CANTILEVERED WALKWAY
- MEADOW PLANTINGS

**ELEMENTS THAT EXISTED BEFORE CRIP:** 

- SHORELINE PROTECTION (WEST OF ELM AVENUE -
- MEETS LONG-TERM NEEDS)
- PUMP HOUSE

DETROIT

SHORELINE IMPROVEMENTS, RIVERWALK / RECREATIONWAY AND PLANTINGS

SCULPTURE WALK

### CANTILEVERED WALKWAY