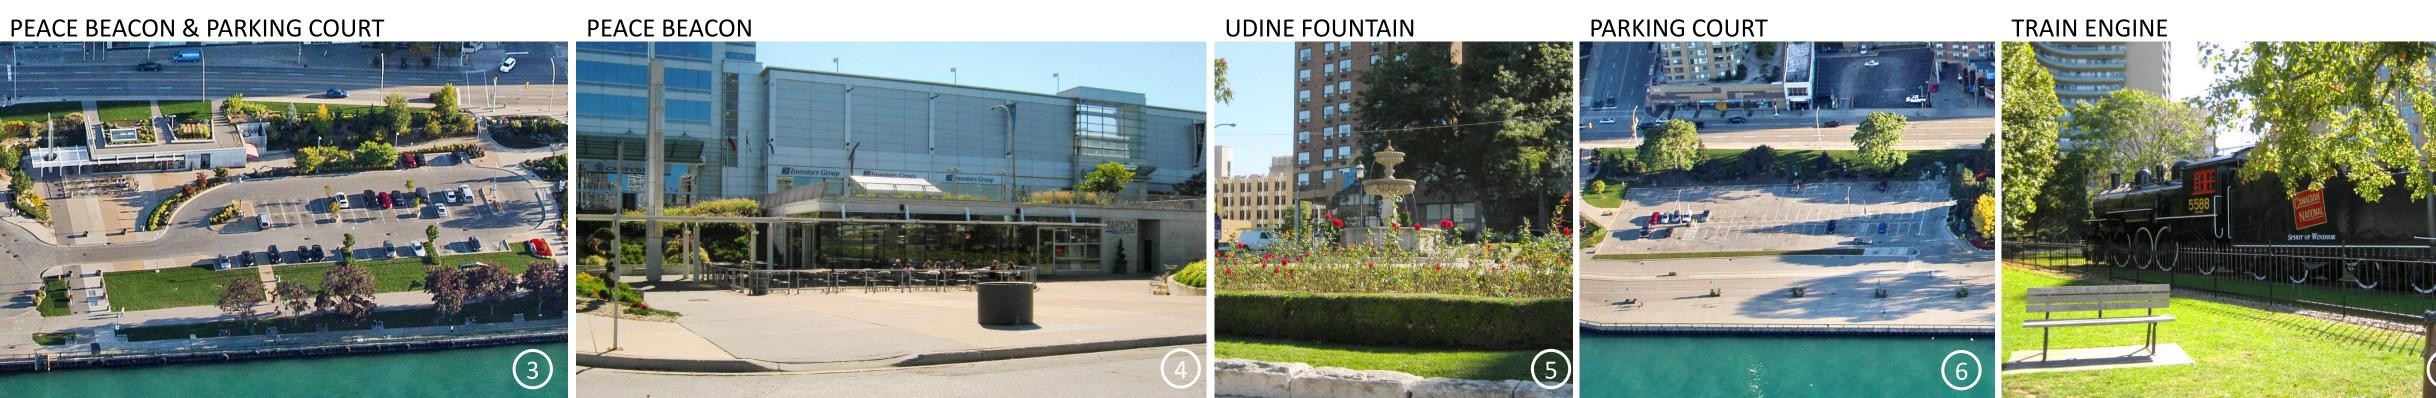

## LEGEND:

COMPLETED/BUILT ELEMENTS

SHORELINE UPDATED SINCE 2000

REMAINDER OF THE SITE STILL TO BE BUILT OUT (WHITE AREAS)

**ELEMENTS COMPLETED SINCE CRIP:** 

- SHORELINE IMPROVEMENTS (EAST OF VIALE UDINE)
- RIVERWALK (EAST OF VIALE UDINE)
- FIREFIGHTERS MEMORIAL
- PEACE BEACON BUILDING AND PLAZA
- PARKING COURT AT PEACE BEACON
- PEACE MONUMENT

### ELEMENTS THAT EXISTED BEFORE CRIP:

- UDINE FOUNTAIN
- SHORE PROTECTION (WEST OF VIALE UDINE MEETS LONG-TERM NEEDS)
- RIVERWALK AND RECREATIONWAY