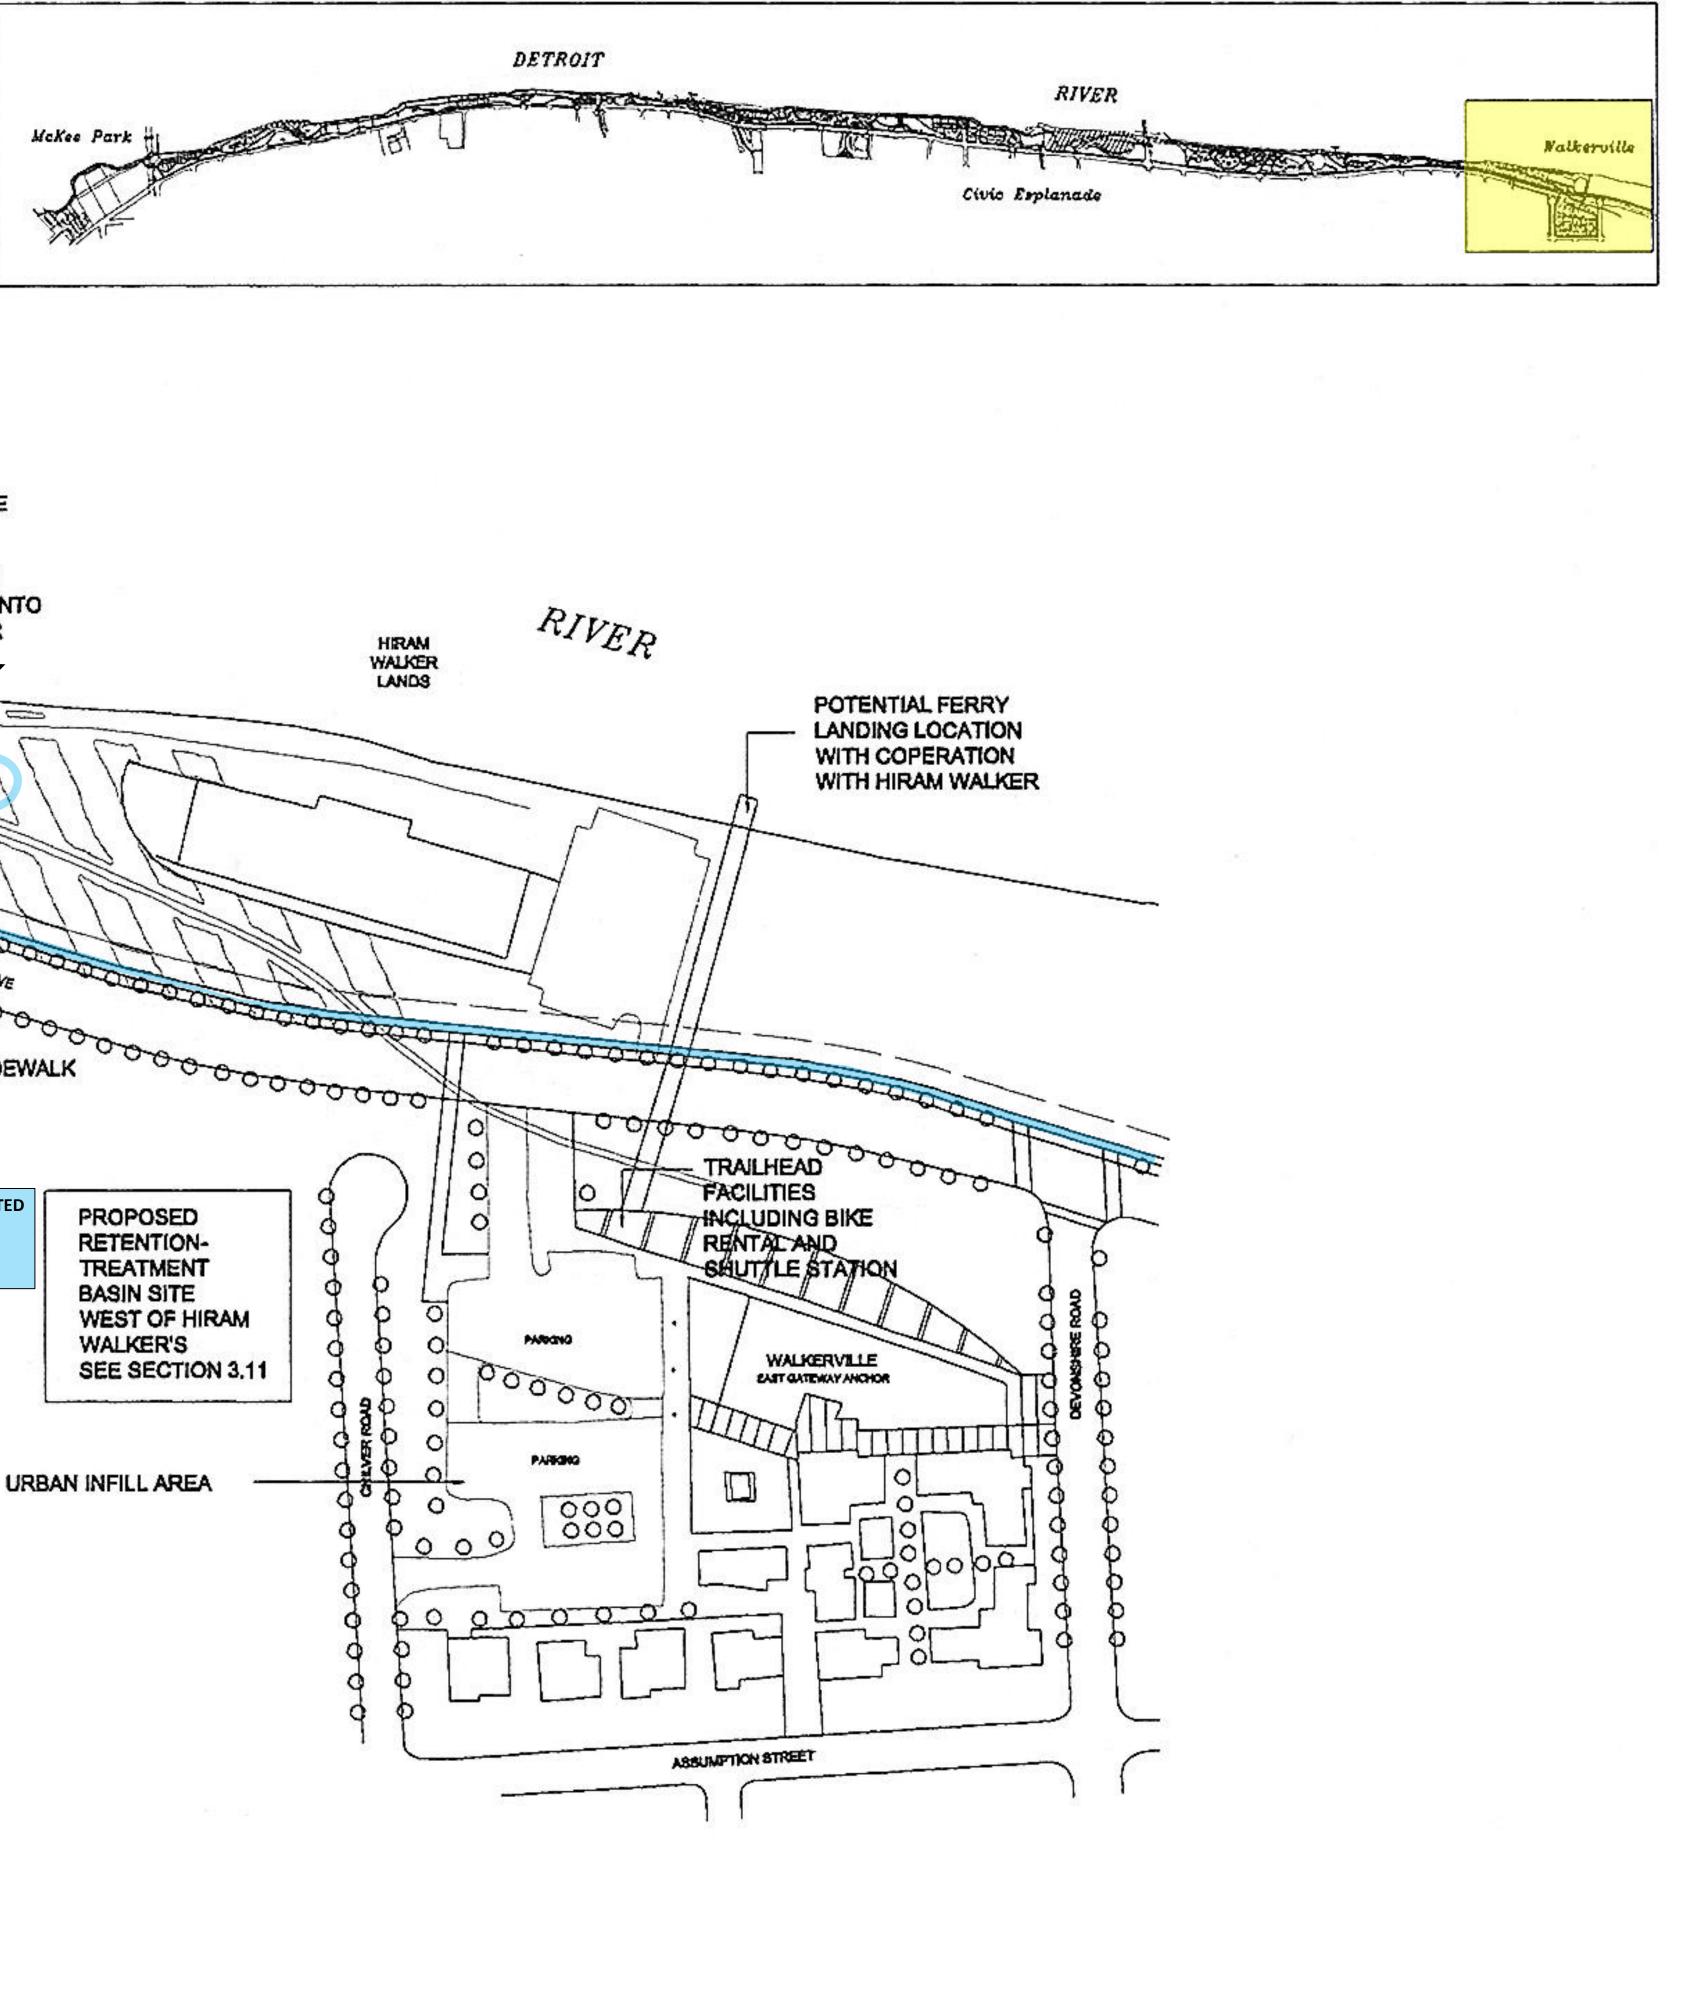

# SEGMENT 9

## LEGEND:

COMPLETED/BUILT ELEMENTS

SHORELINE UPDATED SINCE 2000

REMAINDER OF THE SITE STILL TO BE BUILT OUT (WHITE AREAS)

ELEMENTS COMPLETED SINCE CRIP:

- RAILWAY TRACKS REMOVED
- RECREATIONWAY EXTENDED TO NEW PARK BOUNDARY