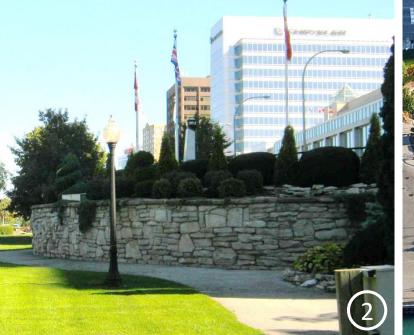

## LEGEND:

COMPLETED/BUILT ELEMENTS

SHORELINE UPDATED SINCE 2000

REMAINDER OF THE SITE STILL TO BE BUILT OUT (WHITE AREAS)

**ELEMENTS COMPLETED SINCE CRIP:** 

- SHORELINE IMPROVEMENTS (EAST OF VIALE UDINE)
- RIVERWALK (EAST OF VIALE UDINE)
- FIREFIGHTERS MEMORIAL
- PEACE BEACON BUILDING AND PLAZA
- PARKING COURT AT PEACE BEACON
- PEACE MONUMENT

### ELEMENTS THAT EXISTED BEFORE CRIP:

- UDINE FOUNTAIN
- SHORE PROTECTION (WEST OF VIALE UDINE MEETS LONG-TERM NEEDS)
- RIVERWALK AND RECREATIONWAY

### FIREFIGHTERS MEMORIAL

GARDEN WALL