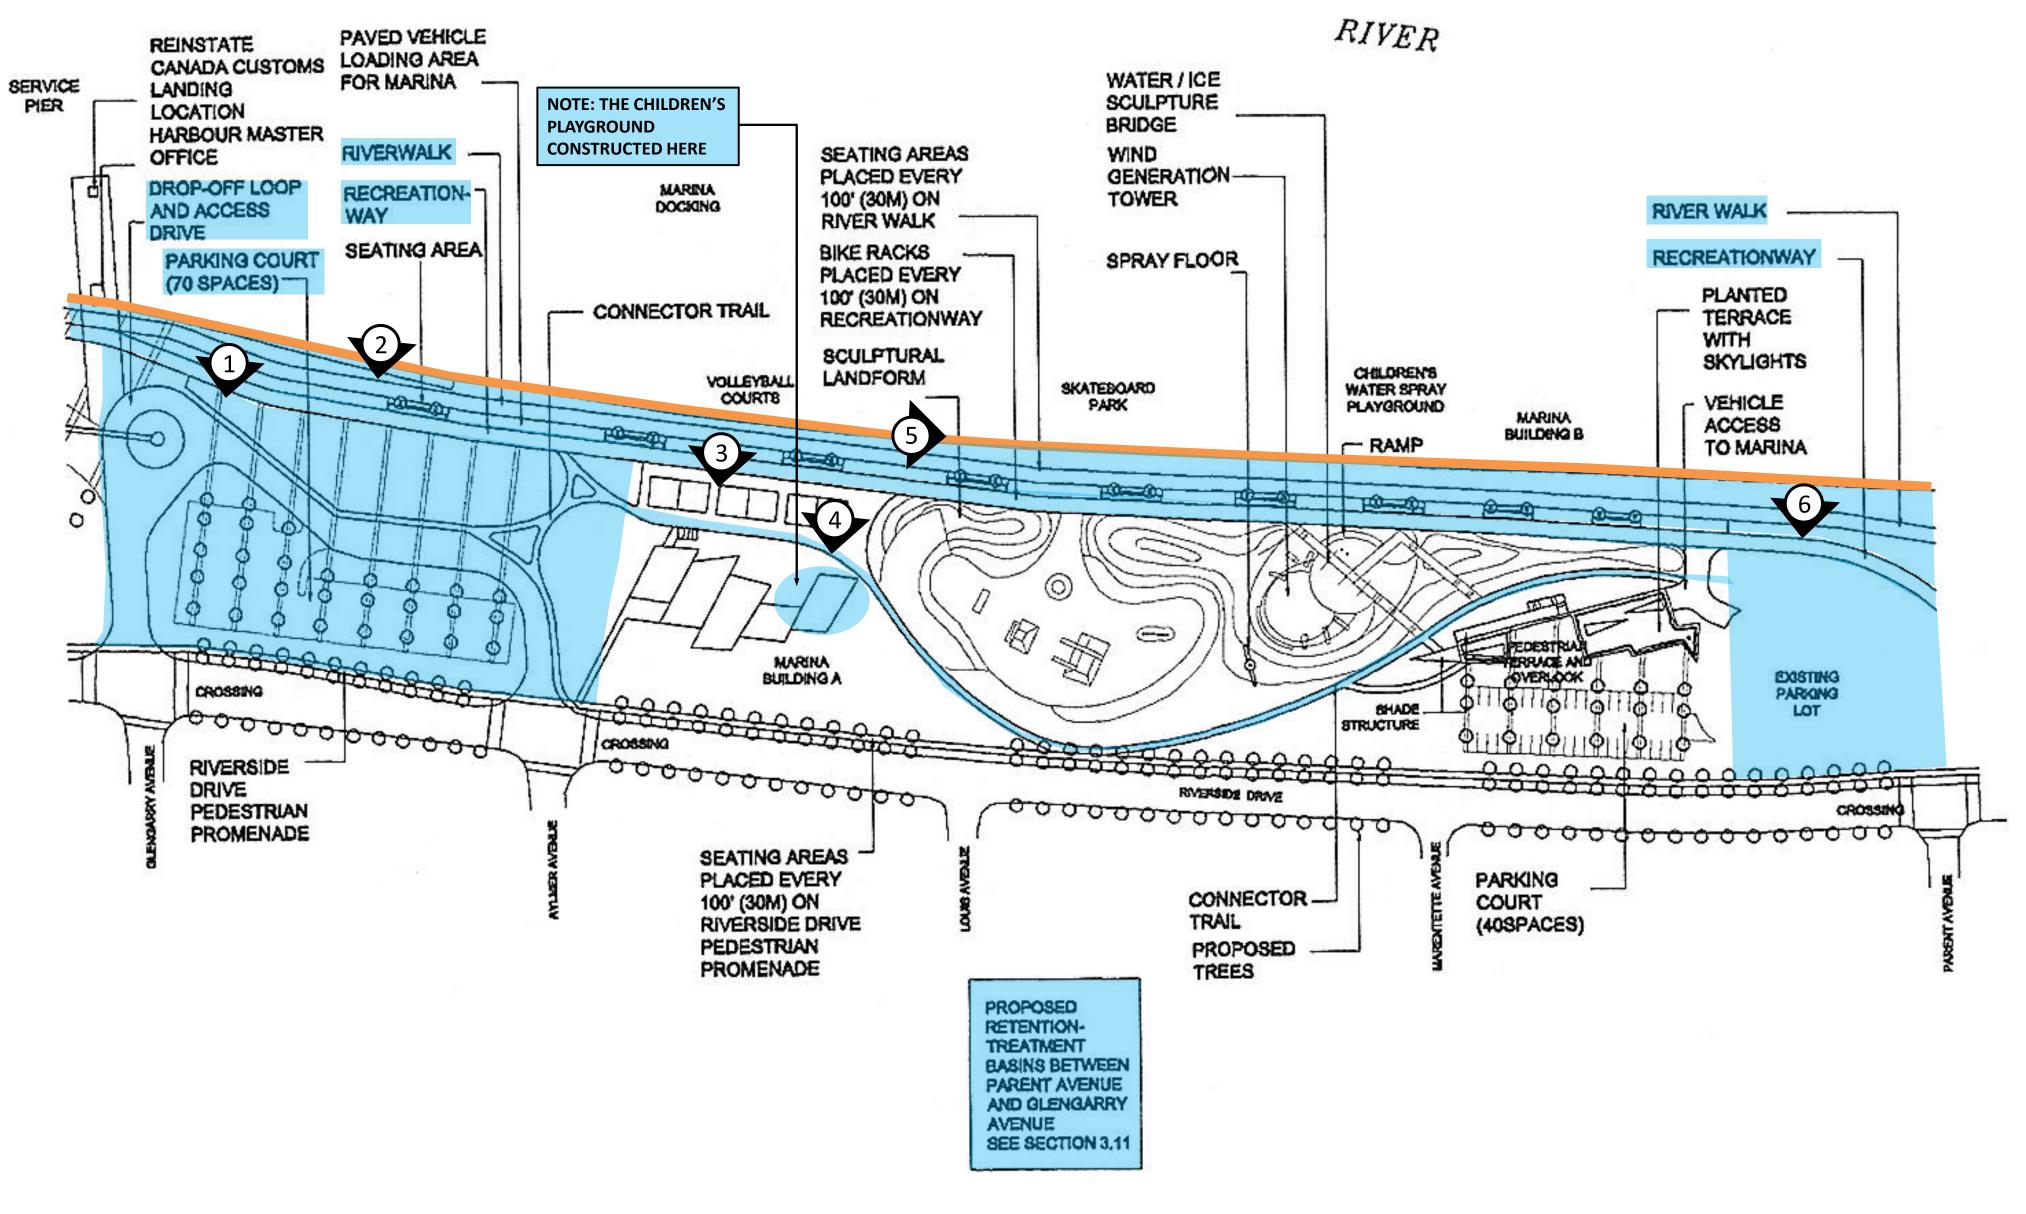

## LEGEND:

COMPLETED/BUILT ELEMENTS

SHORELINE UPDATED SINCE 2000

REMAINDER OF THE SITE STILL TO BE BUILT OUT (WHITE AREAS)

ELEMENTS COMPLETED SINCE CRIP:

- SHORELINE IMPROVEMENTS
- RETENTION TREATMENT BASIN (RTB)
- PARKING COURT AT RTB
- DROP-OFF LOOP AND ACCESS DRIVE
- RIVERWALK AND RECREATIONWAY

**ELEMENTS THAT EXISTED BEFORE CRIP:** 

• EAST PARKING COURT NEAR BERT WEEKS FOUNTAIN