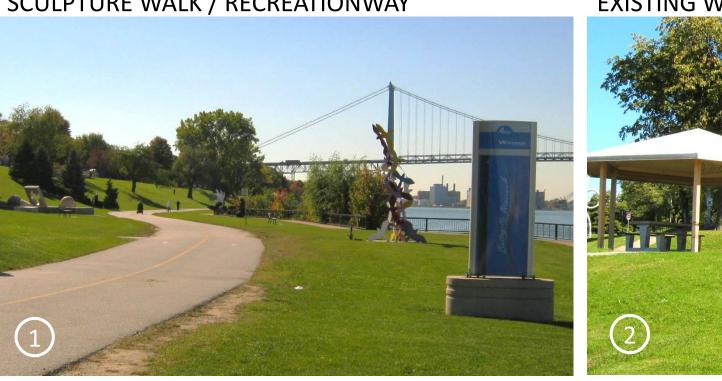

SCULPTURE WALK / RECREATIONWAY

EXISTING WASHROOM BUILDING

**CENTRAL RIVERFRONT IMPLEMENTATION PLAN REVIEW** 