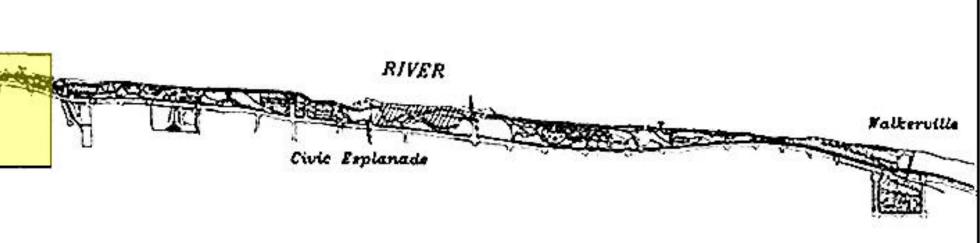

### ELEMENTS COMPLETED SINCE CRIP:

- SHORELINE IMPROVEMENTS (GENERALLY WEST OF JANETTE AVENUE)
- PARKING COURT
- RIVERWALK AND RECREATIONWAY (WEST OF CARON AVENUE)
- CHILDREN'S THEME PLAYGROUND (PROGRAMMED IN SEGMENT 2)

### **ELEMENTS THAT EXISTED BEFORE CRIP:**

- CARON AVENUE PUMP STATION
- RIVERWALK AND RECREATIONWAY (EAST OF CARON AVENUE)
- STEAMBOAT WHARF (REQUIRES LONG-TERM SHORELINE IMPROVEMENTS)

RAILWAY CUT BRIDGE AND SAUCER