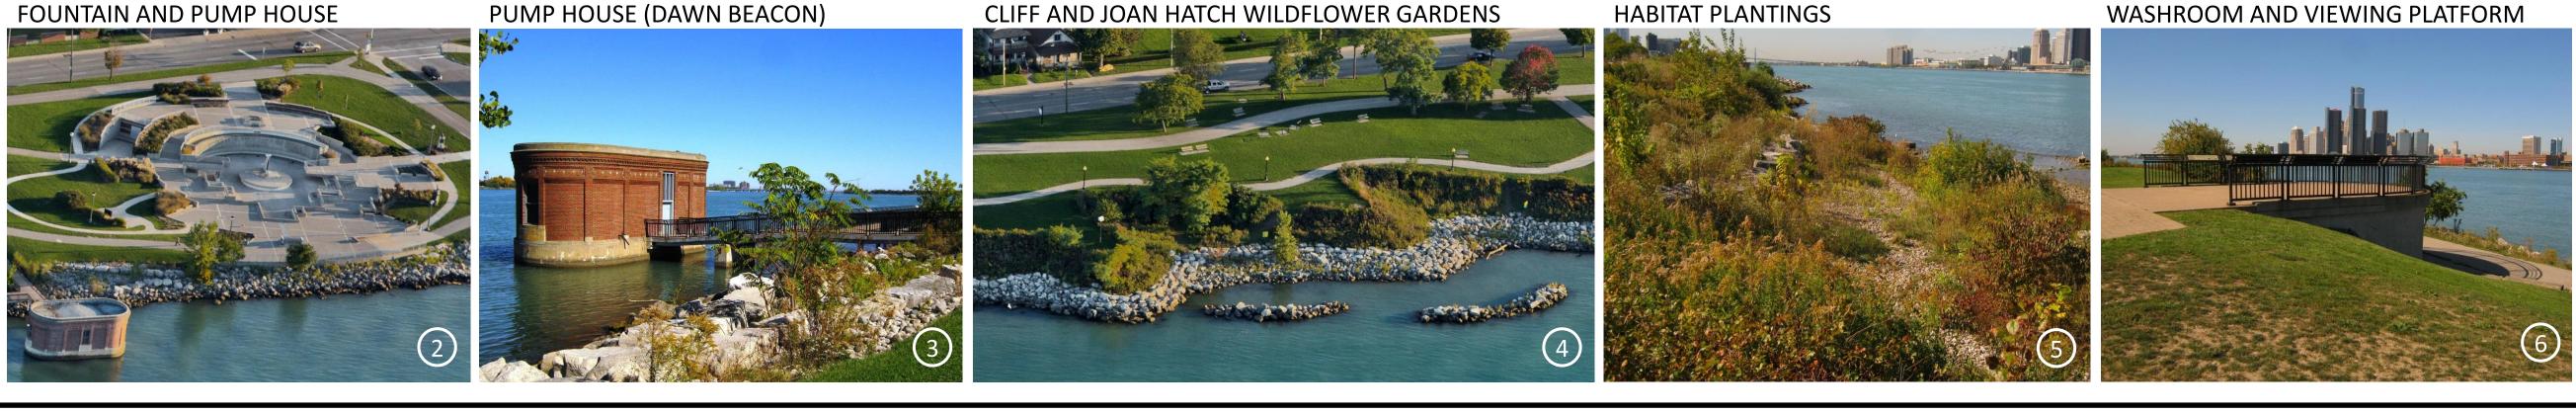

## LEGEND:

COMPLETED/BUILT ELEMENTS

SHORELINE UPDATED SINCE 2000

REMAINDER OF THE SITE STILL TO BE BUILT OUT (WHITE AREAS)

**ELEMENTS COMPLETED SINCE CRIP:** 

- SHORELINE IMPROVEMENTS (EAST OF LANGLOIS AVENUE)
- FISH HABITAT
- NATIVE PLANTINGS
- RIVERWALK AND RECREATIONWAY
- **ELEMENTS THAT EXISTED BEFORE CRIP:**
- PUMP HOUSE
- BERT WEEKS MEMORIAL GARDEN AND FOUNTAIN

### BERT WEEKS MEMORIAL GARDEN AND FOUNTAIN

FOUNTAIN AND PUMP HOUSE