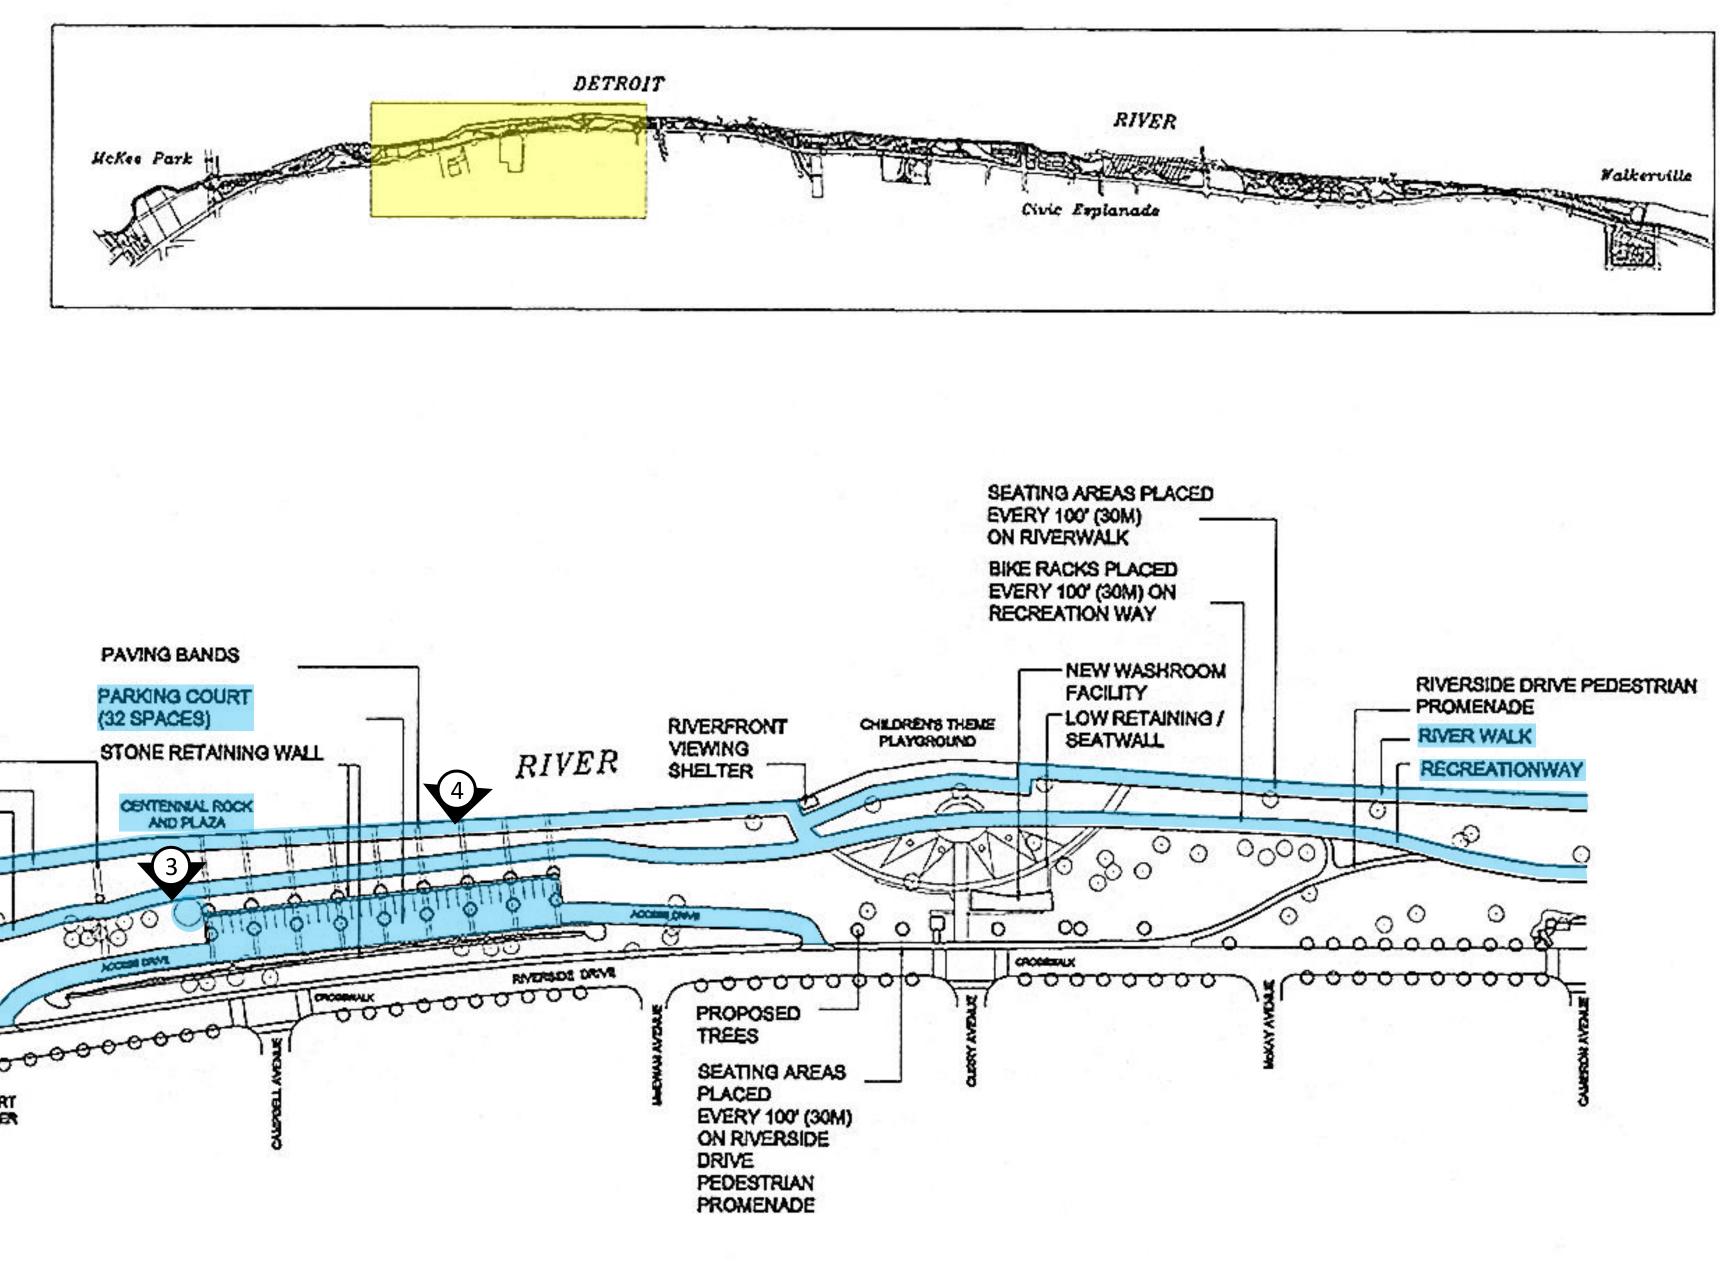

## LEGEND:

COMPLETED/BUILT ELEMENTS

SHORELINE UPDATED SINCE 2000

REMAINDER OF THE SITE STILL TO BE BUILT OUT (WHITE AREAS)

ELEMENTS COMPLETED SINCE CRIP:

- CHILDREN'S THEME PLAYGROUND (BUILT IN SEGMENT 4)
- **ELEMENTS THAT EXISTED BEFORE CRIP:**
- SHORE PROTECTION (MEETS LONG-TERM NEEDS)
- CENTENNIAL ROCK AND PLAZA
- PARKING COURT
- RIVERWALK AND RECREATIONWAY

DETROIT McKee Park H

RIVER