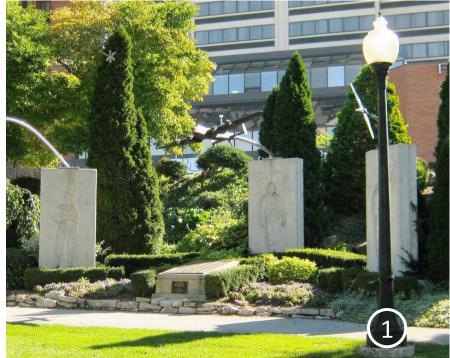

## LEGEND:

COMPLETED/BUILT ELEMENTS

SHORELINE UPDATED SINCE 2000

REMAINDER OF THE SITE STILL TO BE BUILT OUT (WHITE AREAS)

**ELEMENTS COMPLETED SINCE CRIP:** 

- SHORELINE IMPROVEMENTS (EAST OF VIALE UDINE)
- RIVERWALK (EAST OF VIALE UDINE)
- FIREFIGHTERS MEMORIAL
- PEACE BEACON BUILDING AND PLAZA
- PARKING COURT AT PEACE BEACON
- PEACE MONUMENT