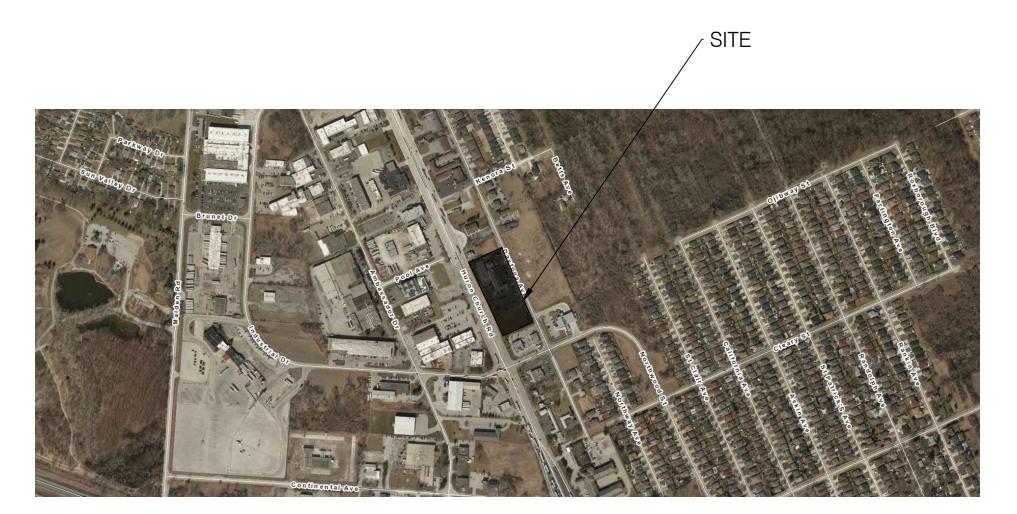

## BAIRD AE FRED'S FARM FRESH CONDOS 2144 HURON CHURCH RD. WINDSOR, ON N9C 2L7

KEY PLAN N.T.S

|              | SHEET LIST TABLE                    |
|--------------|-------------------------------------|
| Sheet Number | Sheet Title                         |
| 01           | OVERALL SITE                        |
| 02           | CONCEPT SITE PLAN - RETAINED PARCEL |
| 03           | CONCEPT SITE PLAN - SEVERED PARCEL  |
| 04           | GRADING PLAN                        |
| 05           | SITE SERVICING PLAN                 |
| 06           | STORM SEWER DRAINAGE AREA PLAN      |
| 07           | STORM SEWER DESIGN SHEET            |
| 08           | SANITARY SEWER DRAINAGE AREA PLAN   |
| 09           | SANITARY SEWER DESIGN SHEET         |