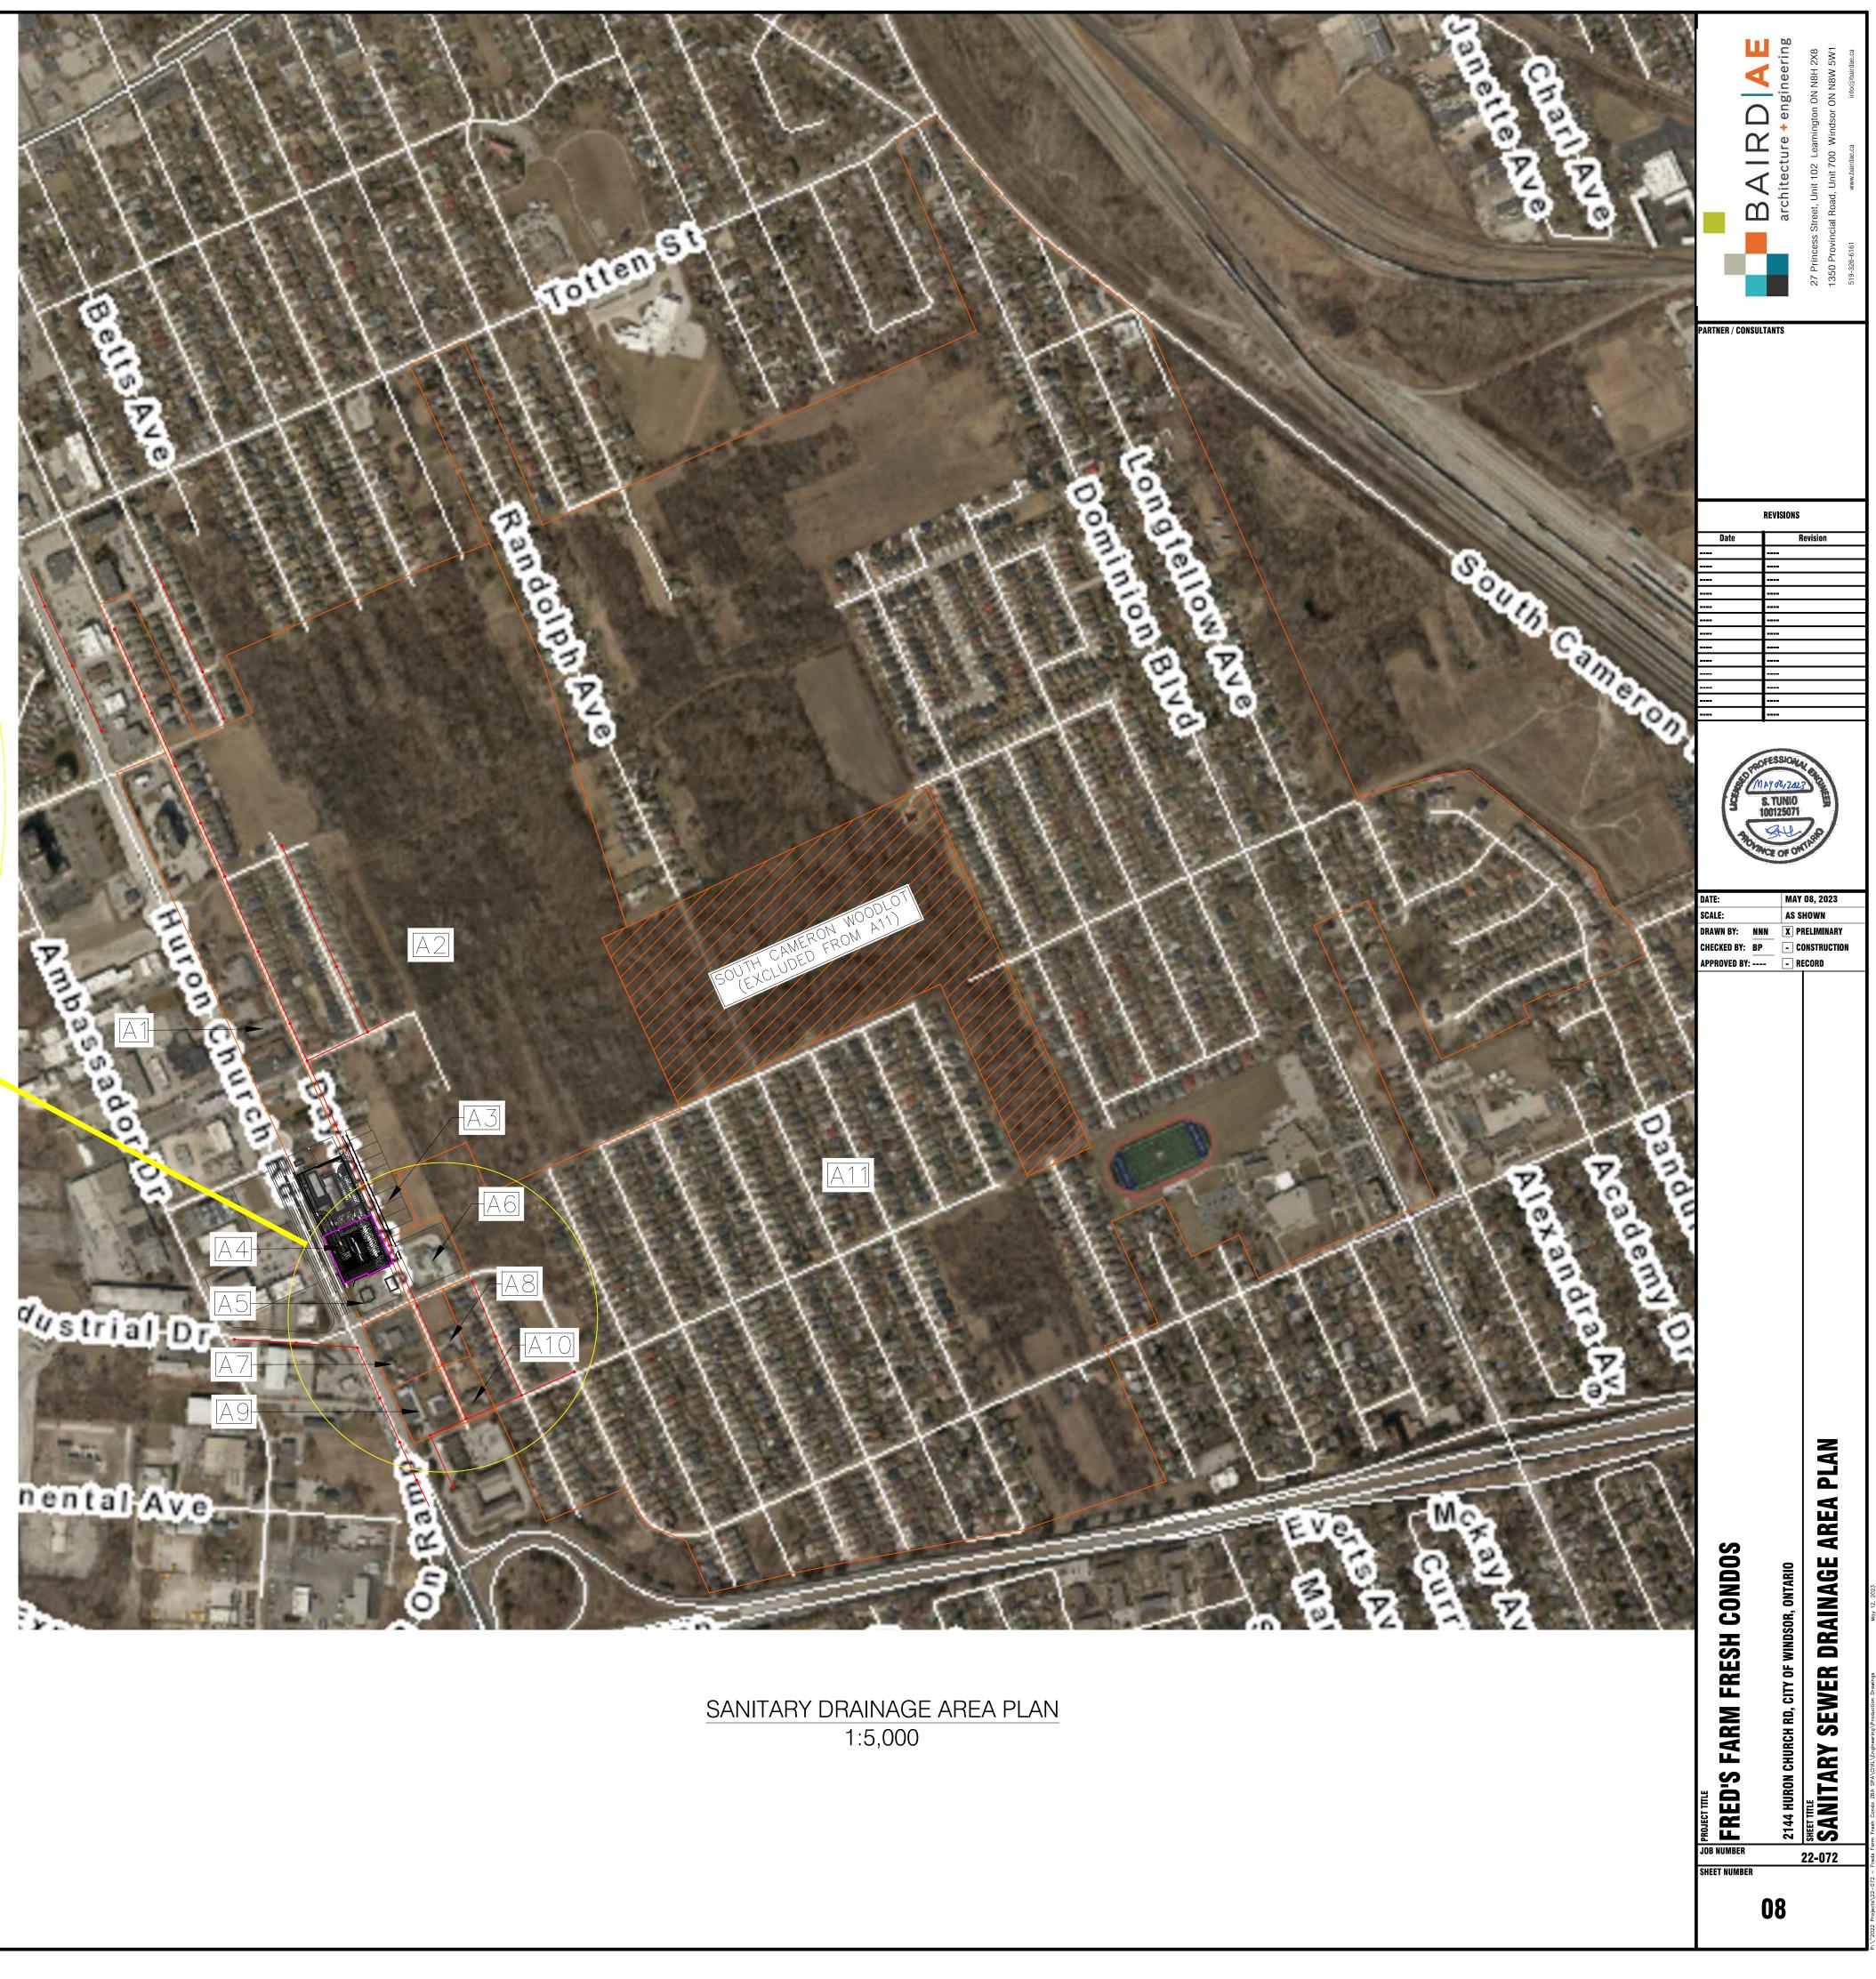

## BAIRD AE FRED'S FARM FRESH CONDOS 2144 HURON CHURCH RD. WINDSOR, ON N9C 2L7

KEY PLAN N.T.S

|              | SHEET LIST TABLE                    |
|--------------|-------------------------------------|
| Sheet Number | Sheet Title                         |
| 01           | OVERALL SITE                        |
| 02           | CONCEPT SITE PLAN - RETAINED PARCEL |
| 03           | CONCEPT SITE PLAN - SEVERED PARCEL  |
| 04           | GRADING PLAN                        |
| 05           | SITE SERVICING PLAN                 |
| 06           | STORM SEWER DRAINAGE AREA PLAN      |
| 07           | STORM SEWER DESIGN SHEET            |
| 08           | SANITARY SEWER DRAINAGE AREA PLAN   |
| 09           | SANITARY SEWER DESIGN SHEET         |