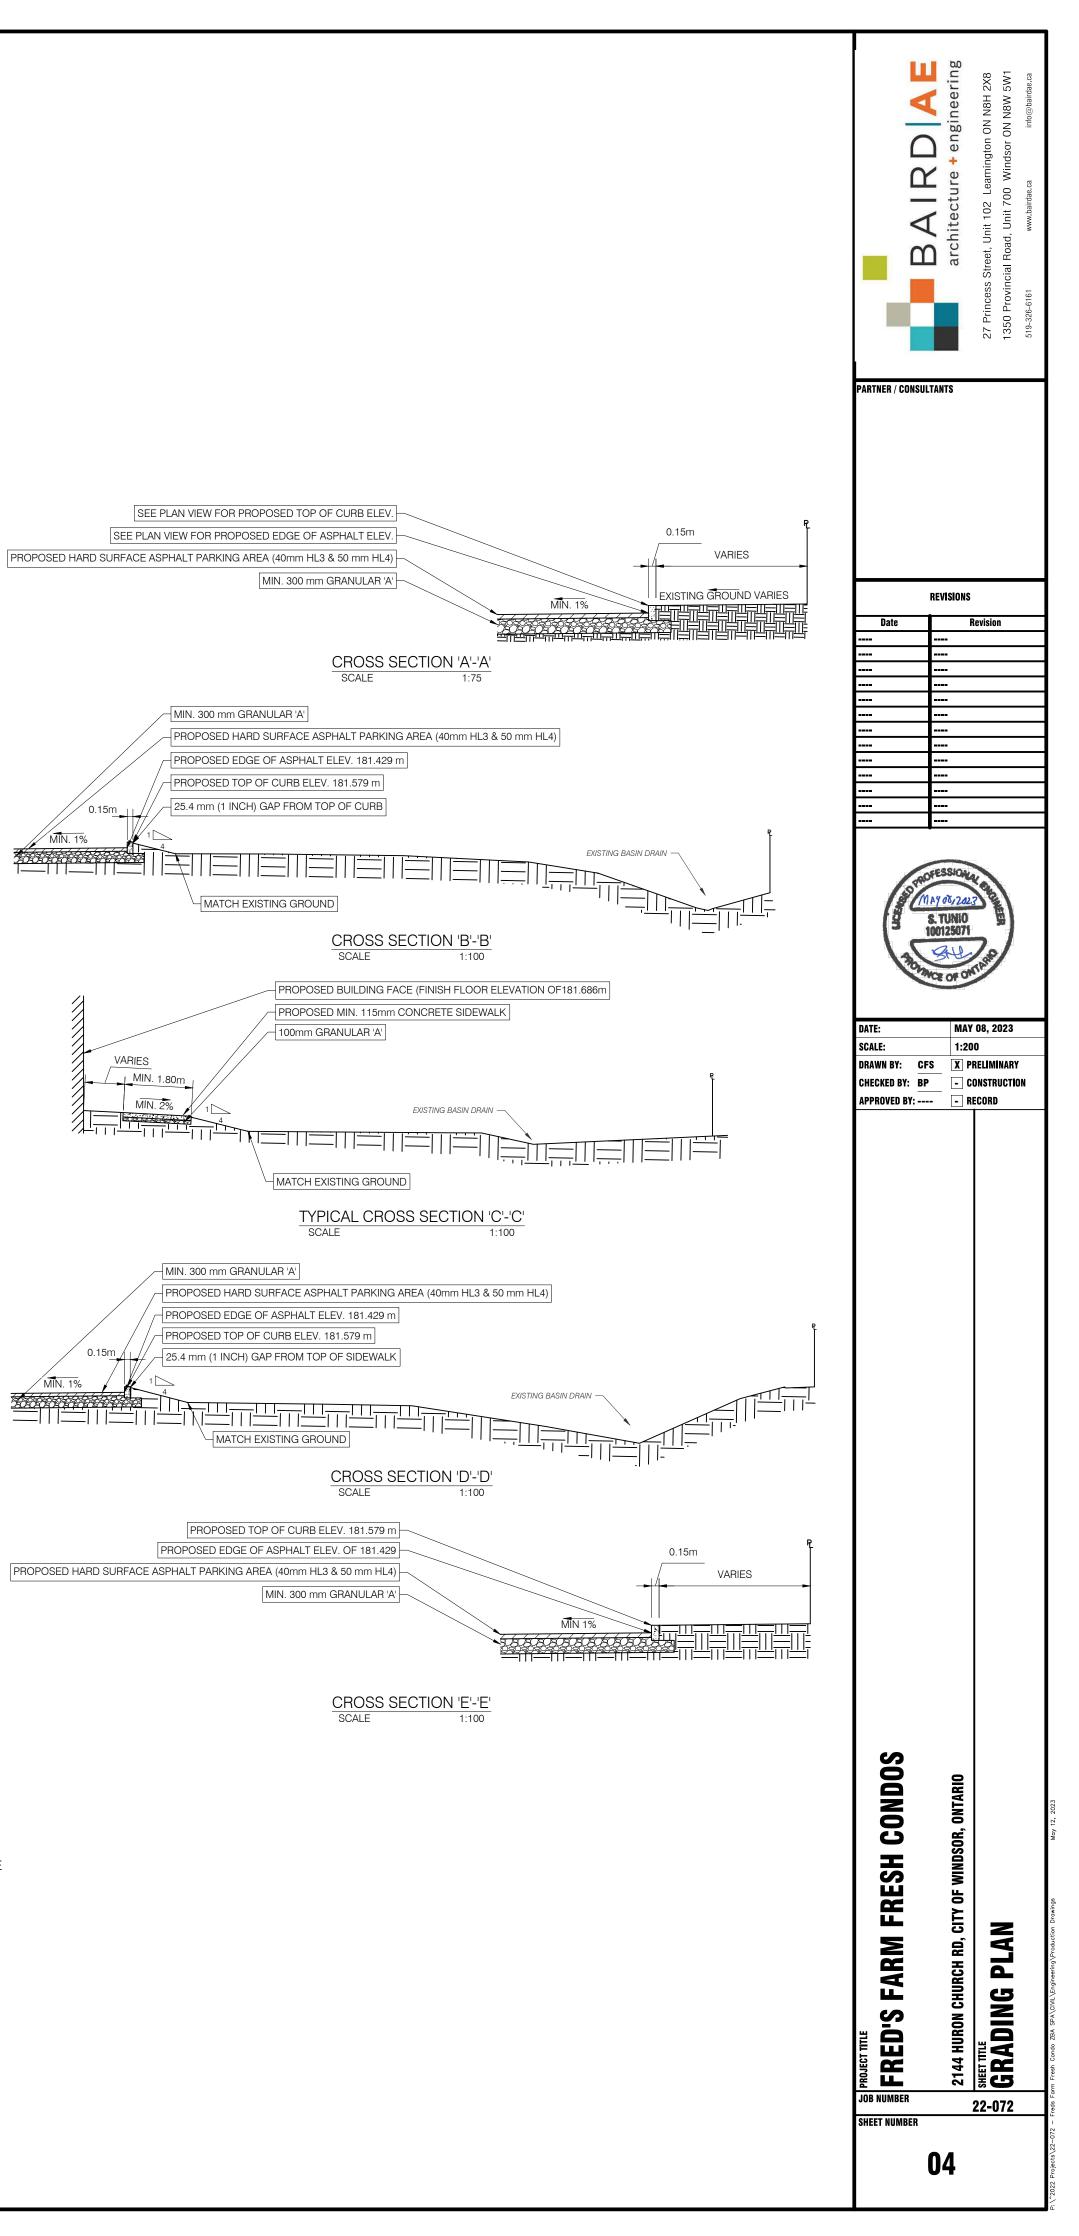

## BAIRD AE FRED'S FARM FRESH CONDOS 2144 HURON CHURCH RD. WINDSOR, ON N9C 2L7

KEY PLAN N.T.S

|              | SHEET LIST TABLE                    |
|--------------|-------------------------------------|
| Sheet Number | Sheet Title                         |
| 01           | OVERALL SITE                        |
| 02           | CONCEPT SITE PLAN - RETAINED PARCEL |
| 03           | CONCEPT SITE PLAN - SEVERED PARCEL  |
| 04           | GRADING PLAN                        |
| 05           | SITE SERVICING PLAN                 |
| 06           | STORM SEWER DRAINAGE AREA PLAN      |
| 07           | STORM SEWER DESIGN SHEET            |
| 08           | SANITARY SEWER DRAINAGE AREA PLAN   |
| 09           | SANITARY SEWER DESIGN SHEET         |

BENCHMARK LOCATED IN SOUTHWEST CORNER OF SITE NEAR HURON CHURCH RD. & BASIN DRAIN TOP OF NUT OF FH - ELEV. 182.410 m

EE DRAWING IS NOT TO BE SCALED. DRAWING, AS AN INSTRUMENT OF SERVICE, IS PROVIDED BY AND IS THE PROPERTY OF BAIRD AE ENGINEERS PLANNERS ARCHITECTS. CONTRACTOR MUST VERIEY AND ACCEPT RESPONSIBILITY FOR ALL DIMENSIONS AND CONDITIONS ON SITE AND MUST NOTIFY BAIRD AE OF ANY VARIATION FROM THE SUPPLIED INFORMATION. ; DISCIPLINE IS NOT RESPONSIBLE FOR THE ACCURACY OF SURVEY, AND THE OTHER DISCIPLINES INFORMATION SHOWN ON THIS DRAWING, REFER TO THE APPROPRIATE CONSULTANT'S DRAWINGS BEFORE PROCEEDING WITH THE WORK. ; DISCIPLINE IS NOT RESPONSIBLE FOR THE ACCURACY OF SURVEY, AND THE OTHER DISCIPLINES INFORMATION SHOWN ON THIS DRAWING, REFER TO THE APPROPRIATE CONSULTANT'S DRAWINGS BEFORE PROCEEDING WITH THE WORK. ; STRUCTION MUST CONFORM TO ALL APPLICABLE CODES AND REQUIREMENTS OF AUTHORITIES HAVING JURISDICTION. ; CONTRACTOR WORKING FROM DRAWINGS NOT SPECIFICALLY WARKED FOR CONSTRUCTION MUST ASSUME FULL RESPONSIBILITY AND BEAR COSTS FOR ANY CORRECTIONS OR DAMAGES RESULTING FROM THEIR WORK.