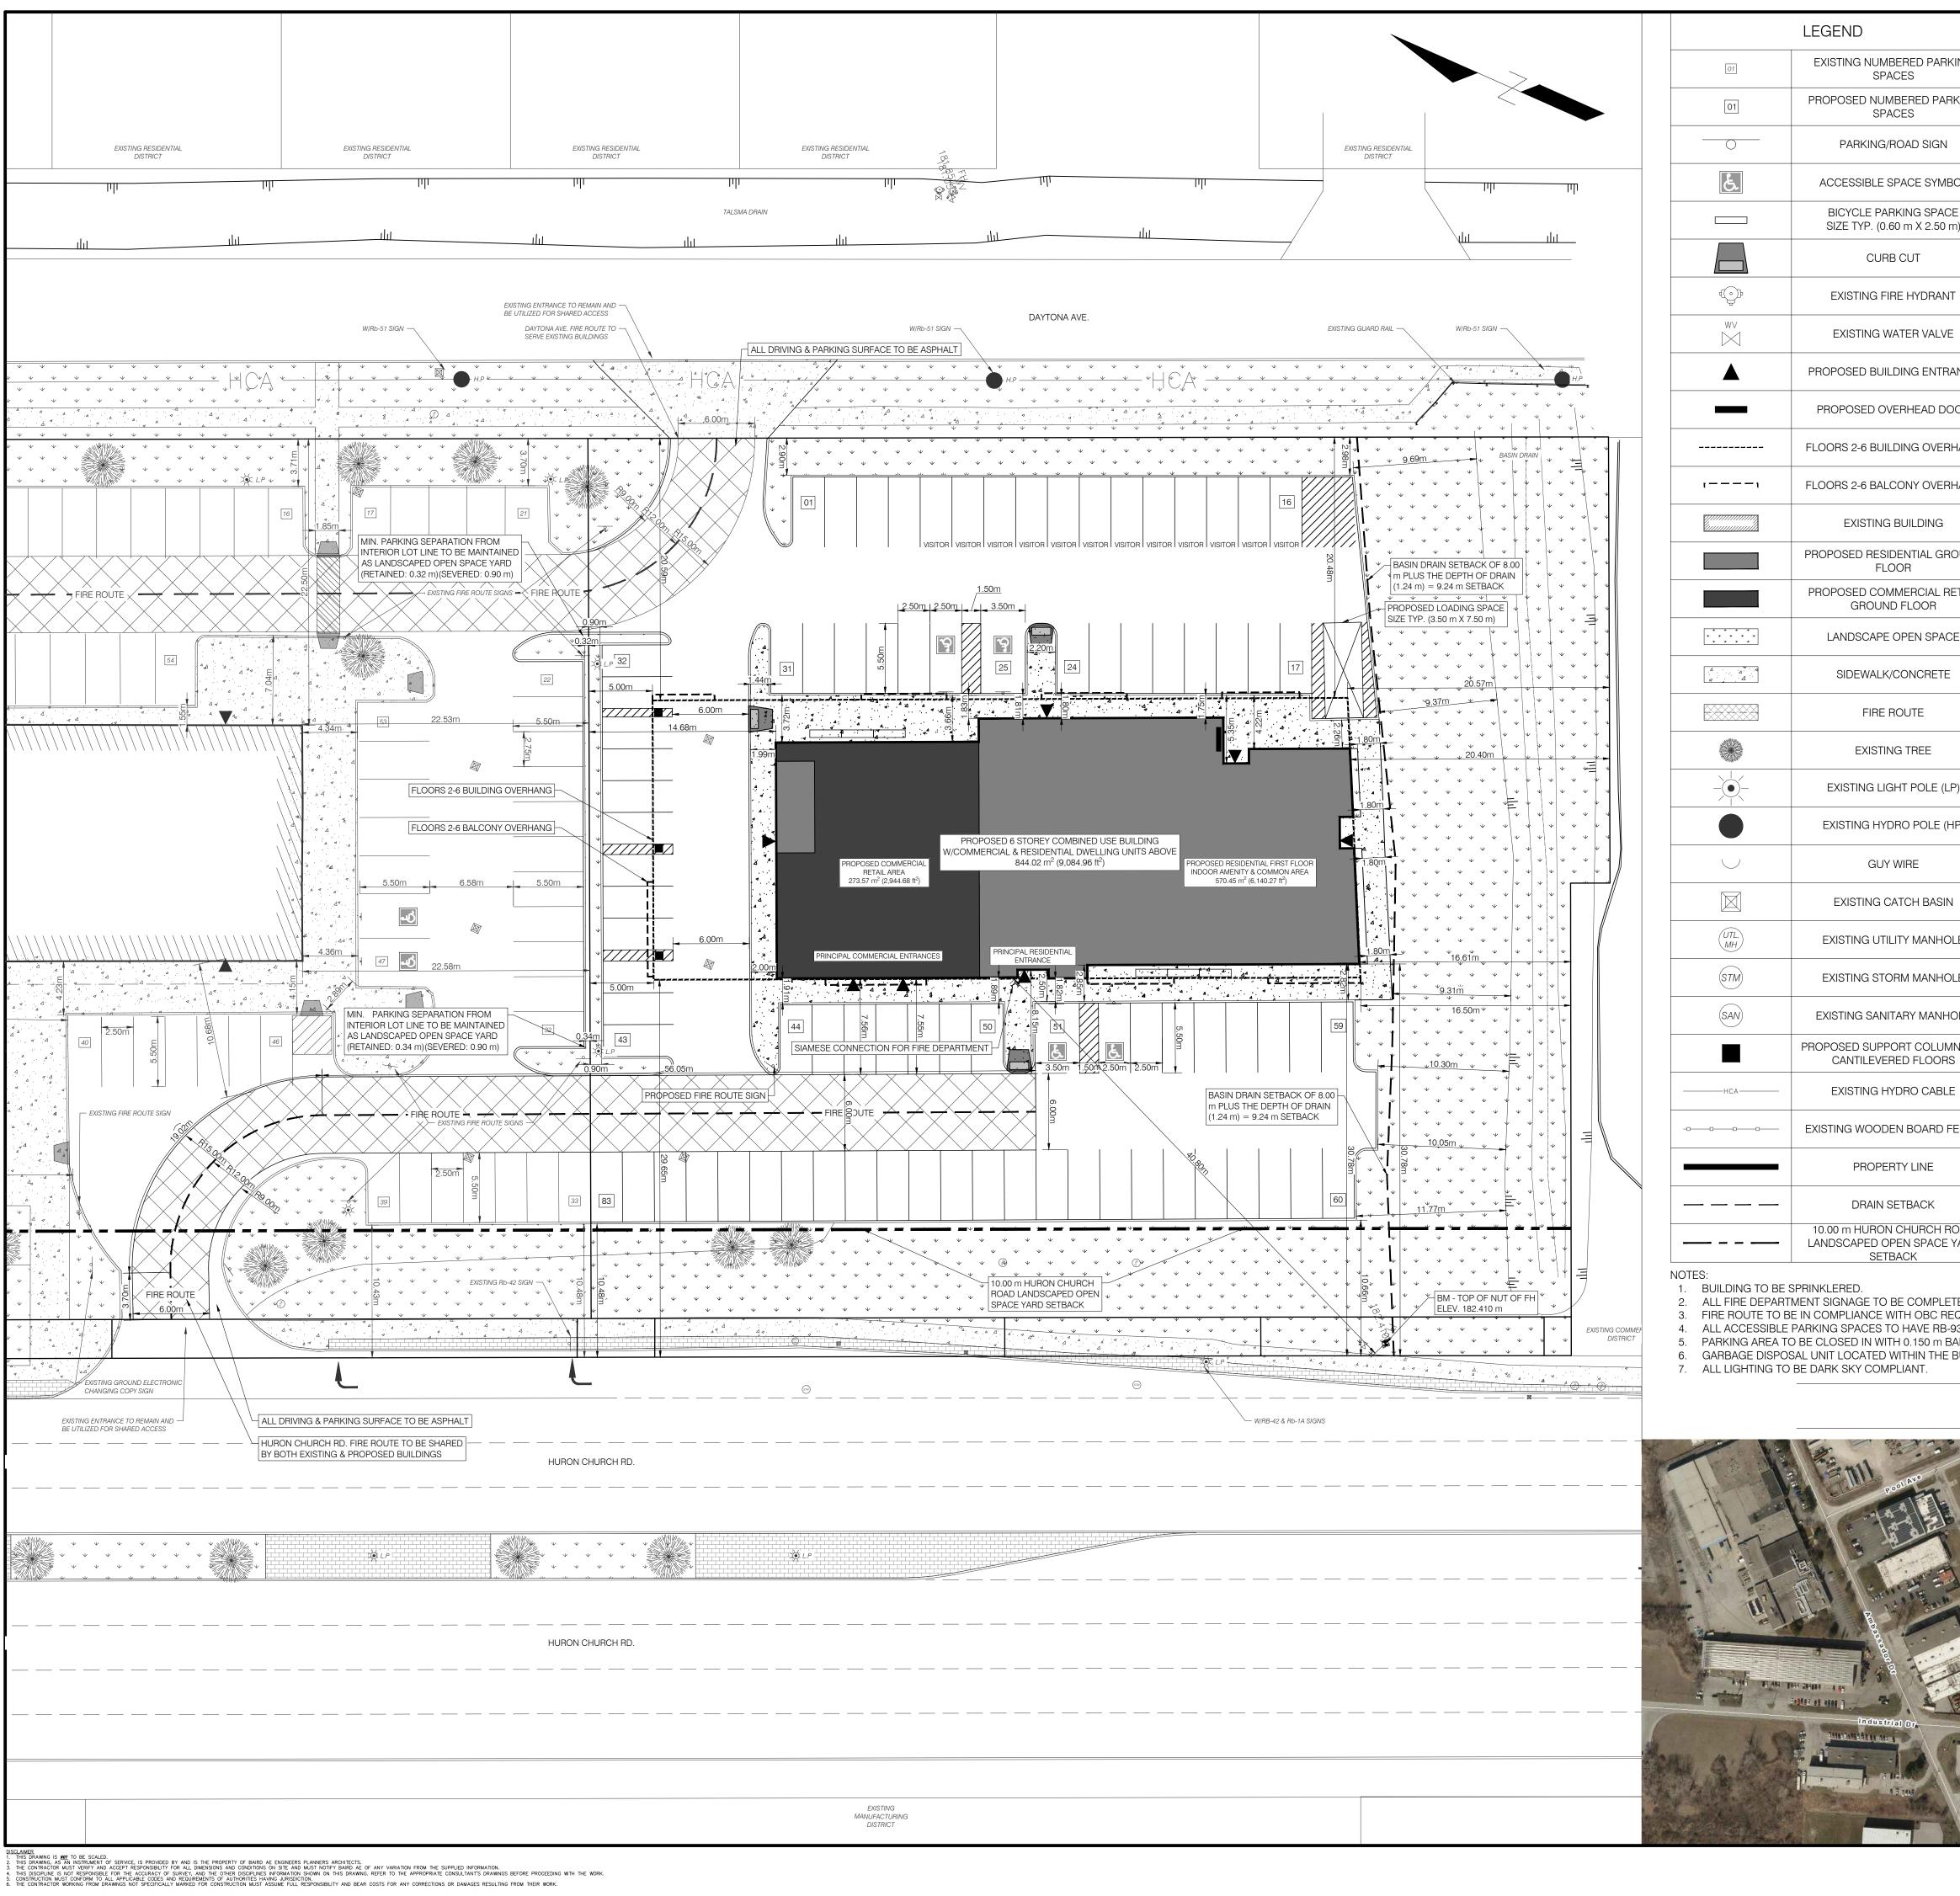

## BAIRD AE FRED'S FARM FRESH CONDOS 2144 HURON CHURCH RD. WINDSOR, ON N9C 2L7

KEY PLAN N.T.S

|              | SHEET LIST TABLE                    |
|--------------|-------------------------------------|
| Sheet Number | Sheet Title                         |
| 01           | OVERALL SITE                        |
| 02           | CONCEPT SITE PLAN - RETAINED PARCEL |
| 03           | CONCEPT SITE PLAN - SEVERED PARCEL  |
| 04           | GRADING PLAN                        |
| 05           | SITE SERVICING PLAN                 |
| 06           | STORM SEWER DRAINAGE AREA PLAN      |
| 07           | STORM SEWER DESIGN SHEET            |
| 08           | SANITARY SEWER DRAINAGE AREA PLAN   |
| 09           | SANITARY SEWER DESIGN SHEET         |

BENCHMARK LOCATED IN SOUTHWEST CORNER OF SITE NEAR HURON CHURCH RD. & BASIN DRAIN TOP OF NUT OF FH - ELEV. 182.410 m

EE DRAWING IS NOT TO BE SCALED. DRAWING, AS AN INSTRUMENT OF SERVICE, IS PROVIDED BY AND IS THE PROPERTY OF BAIRD AE ENGINEERS PLANNERS ARCHITECTS. CONTRACTOR MUST VERIEY AND ACCEPT RESPONSIBILITY FOR ALL DIMENSIONS AND CONDITIONS ON SITE AND MUST NOTIFY BAIRD AE OF ANY VARIATION FROM THE SUPPLIED INFORMATION. ; DISCIPLINE IS NOT RESPONSIBLE FOR THE ACCURACY OF SURVEY, AND THE OTHER DISCIPLINES INFORMATION SHOWN ON THIS DRAWING, REFER TO THE APPROPRIATE CONSULTANT'S DRAWINGS BEFORE PROCEEDING WITH THE WORK. ; DISCIPLINE IS NOT RESPONSIBLE FOR THE ACCURACY OF SURVEY, AND THE OTHER DISCIPLINES INFORMATION SHOWN ON THIS DRAWING, REFER TO THE APPROPRIATE CONSULTANT'S DRAWINGS BEFORE PROCEEDING WITH THE WORK. ; STRUCTION MUST CONFORM TO ALL APPLICABLE CODES AND REQUIREMENTS OF AUTHORITIES HAVING JURISDICTION. ; CONTRACTOR WORKING FROM DRAWINGS NOT SPECIFICALLY WARKED FOR CONSTRUCTION MUST ASSUME FULL RESPONSIBILITY AND BEAR COSTS FOR ANY CORRECTIONS OR DAMAGES RESULTING FROM THEIR WORK.

|                | LOT/BUILDING                                                  |
|----------------|---------------------------------------------------------------|
|                |                                                               |
|                |                                                               |
| LOT AREA:      | SEVERED PARCEL: 5<br>RETAINED PARCEL: 7<br>TOTAL LOT AREA: 12 |
| BUILDING AREA: | EXISTING BUI<br>PROPOSED<br>TOTAL BUILDII                     |
|                |                                                               |

DISCLAMER 1. THIS DRAWING IS **WOT** TO BE SCALED. 2. THIS DRAWING, AS AN INSTRUMENT OF SERVICE, IS PROVIDED BY AND IS THE PROPERTY OF BAIRD AE ENGINEERS ARCHITECTS. 3. THE CONTRACTOR MUST VERIFY AND ACCEPT RESPONSIBILITY FOR ALL DIMENSIONS AND CONDITIONS ON SITE AND MUST NOTIFY BAIRD AE OF ANY VARIATION FROM THE SUPPLIED INFORMATION. 4. THIS DISCIPLINE IS NOT RESPONSIBLE FOR THE ACCURACY OF SURVEY, AND THE OTHER DISCIPLINES INFORMATION SHOWN ON THIS DRAWING, REFER TO THE APPROPRIATE CONSULTANT'S DRAWINGS BEFORE PROCEEDING WITH THE WORK. 5. CONSTRUCTION MUST CONFORM TO ALL APPLICABLE CODES AND REQUIREMENTS OF AUTHORITIES HAVING JURISDICTION. 6. THE CONTRACTOR WORKING FROM DRAWINGS NOT SPECIFICALLY MARKED FOR CONSTRUCTION MUST ASSUME FULL RESPONSIBILITY AND BEAR COSTS FOR ANY CORRECTIONS OR DAMAGES RESULTING FROM THEIR WORK.