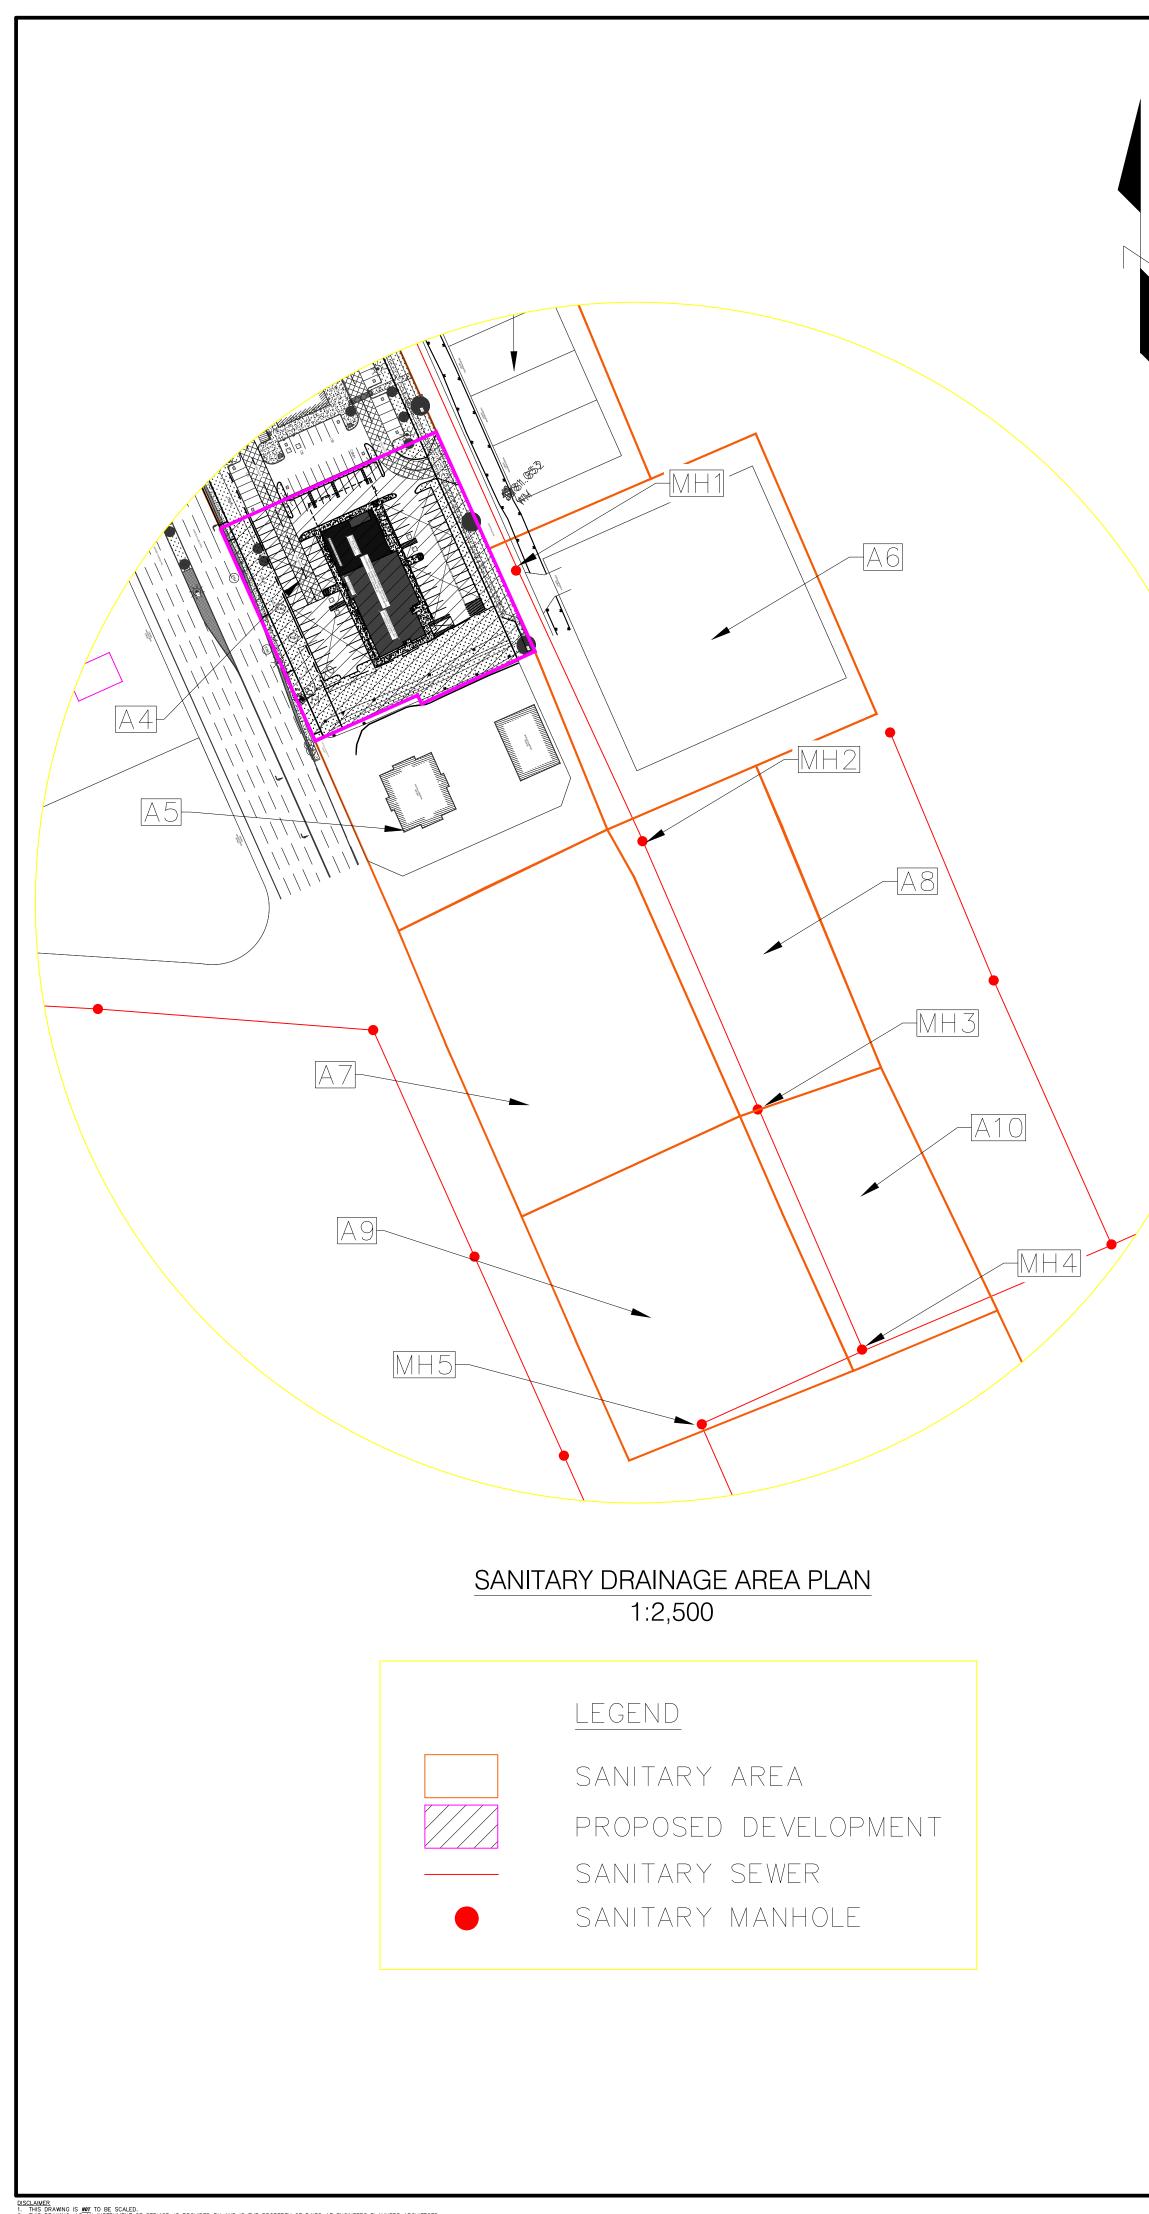

## BAIRD AE FRED'S FARM FRESH CONDOS 2144 HURON CHURCH RD. WINDSOR, ON N9C 2L7

KEY PLAN N.T.S

|              | SHEET LIST TABLE                    |
|--------------|-------------------------------------|
| Sheet Number | Sheet Title                         |
| 01           | OVERALL SITE                        |
| 02           | CONCEPT SITE PLAN - RETAINED PARCEL |
| 03           | CONCEPT SITE PLAN - SEVERED PARCEL  |
| 04           | GRADING PLAN                        |
| 05           | SITE SERVICING PLAN                 |
| 06           | STORM SEWER DRAINAGE AREA PLAN      |
| 07           | STORM SEWER DESIGN SHEET            |
| 08           | SANITARY SEWER DRAINAGE AREA PLAN   |
| 09           | SANITARY SEWER DESIGN SHEET         |