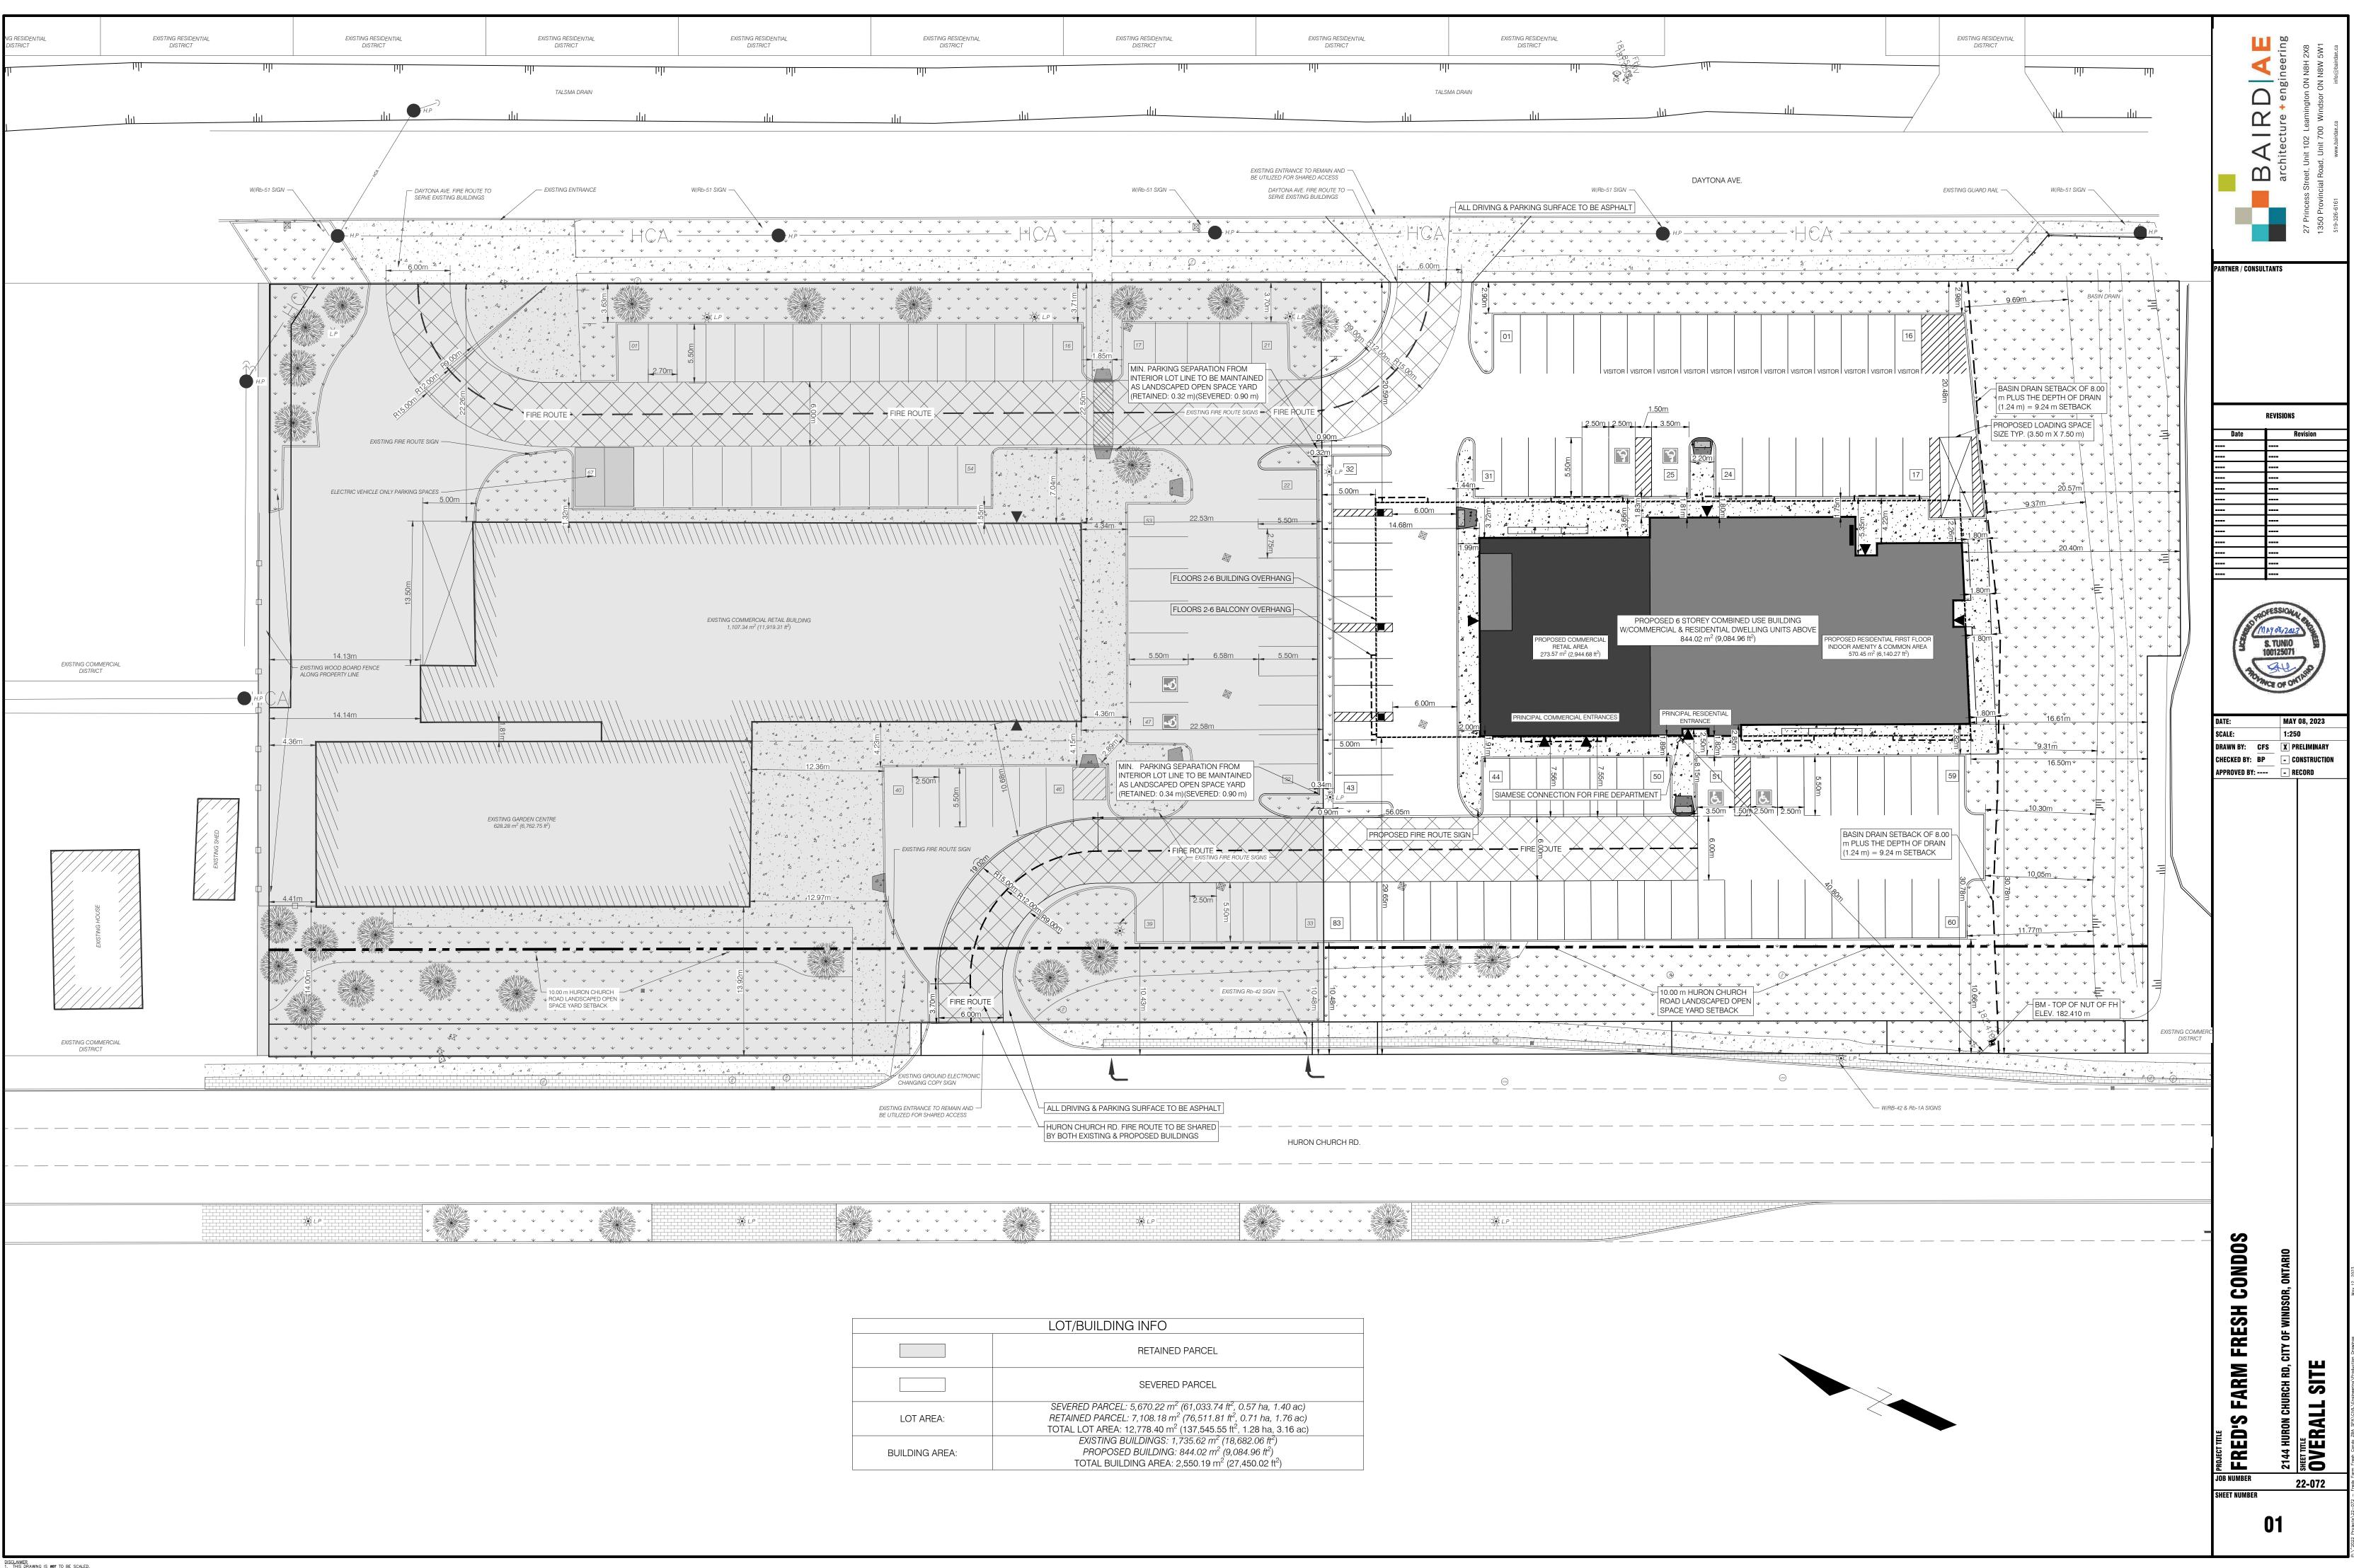

## BAIRD AE FRED'S FARM FRESH CONDOS 2144 HURON CHURCH RD. WINDSOR, ON N9C 2L7

KEY PLAN N.T.S

|              | SHEET LIST TABLE                    |
|--------------|-------------------------------------|
| Sheet Number | Sheet Title                         |
| 01           | OVERALL SITE                        |
| 02           | CONCEPT SITE PLAN - RETAINED PARCEL |
| 03           | CONCEPT SITE PLAN - SEVERED PARCEL  |
| 04           | GRADING PLAN                        |
| 05           | SITE SERVICING PLAN                 |
| 06           | STORM SEWER DRAINAGE AREA PLAN      |
| 07           | STORM SEWER DESIGN SHEET            |
| 08           | SANITARY SEWER DRAINAGE AREA PLAN   |
| 09           | SANITARY SEWER DESIGN SHEET         |

BENCHMARK LOCATED IN SOUTHWEST CORNER OF SITE NEAR HURON CHURCH RD. & BASIN DRAIN TOP OF NUT OF FH - ELEV. 182.410 m

EE DRAWING IS NOT TO BE SCALED. DRAWING, AS AN INSTRUMENT OF SERVICE, IS PROVIDED BY AND IS THE PROPERTY OF BAIRD AE ENGINEERS PLANNERS ARCHITECTS. CONTRACTOR MUST VERIEY AND ACCEPT RESPONSIBILITY FOR ALL DIMENSIONS AND CONDITIONS ON SITE AND MUST NOTIFY BAIRD AE OF ANY VARIATION FROM THE SUPPLIED INFORMATION. ; DISCIPLINE IS NOT RESPONSIBLE FOR THE ACCURACY OF SURVEY, AND THE OTHER DISCIPLINES INFORMATION SHOWN ON THIS DRAWING, REFER TO THE APPROPRIATE CONSULTANT'S DRAWINGS BEFORE PROCEEDING WITH THE WORK. ; DISCIPLINE IS NOT RESPONSIBLE FOR THE ACCURACY OF SURVEY, AND THE OTHER DISCIPLINES INFORMATION SHOWN ON THIS DRAWING, REFER TO THE APPROPRIATE CONSULTANT'S DRAWINGS BEFORE PROCEEDING WITH THE WORK. ; STRUCTION MUST CONFORM TO ALL APPLICABLE CODES AND REQUIREMENTS OF AUTHORITIES HAVING JURISDICTION. ; CONTRACTOR WORKING FROM DRAWINGS NOT SPECIFICALLY WARKED FOR CONSTRUCTION MUST ASSUME FULL RESPONSIBILITY AND BEAR COSTS FOR ANY CORRECTIONS OR DAMAGES RESULTING FROM THEIR WORK.

|                | LOT/BUILDING                                                  |
|----------------|---------------------------------------------------------------|
|                |                                                               |
|                |                                                               |
| LOT AREA:      | SEVERED PARCEL: 5<br>RETAINED PARCEL: 7<br>TOTAL LOT AREA: 12 |
| BUILDING AREA: | EXISTING BUI<br>PROPOSED<br>TOTAL BUILDII                     |
|                |                                                               |

DISCLAMER 1. THIS DRAWING IS **WOT** TO BE SCALED. 2. THIS DRAWING, AS AN INSTRUMENT OF SERVICE, IS PROVIDED BY AND IS THE PROPERTY OF BAIRD AE ENGINEERS ARCHITECTS. 3. THE CONTRACTOR MUST VERIFY AND ACCEPT RESPONSIBILITY FOR ALL DIMENSIONS AND CONDITIONS ON SITE AND MUST NOTIFY BAIRD AE OF ANY VARIATION FROM THE SUPPLIED INFORMATION. 4. THIS DISCIPLINE IS NOT RESPONSIBLE FOR THE ACCURACY OF SURVEY, AND THE OTHER DISCIPLINES INFORMATION SHOWN ON THIS DRAWING, REFER TO THE APPROPRIATE CONSULTANT'S DRAWINGS BEFORE PROCEEDING WITH THE WORK. 5. CONSTRUCTION MUST CONFORM TO ALL APPLICABLE CODES AND REQUIREMENTS OF AUTHORITIES HAVING JURISDICTION. 6. THE CONTRACTOR WORKING FROM DRAWINGS NOT SPECIFICALLY MARKED FOR CONSTRUCTION MUST ASSUME FULL RESPONSIBILITY AND BEAR COSTS FOR ANY CORRECTIONS OR DAMAGES RESULTING FROM THEIR WORK.