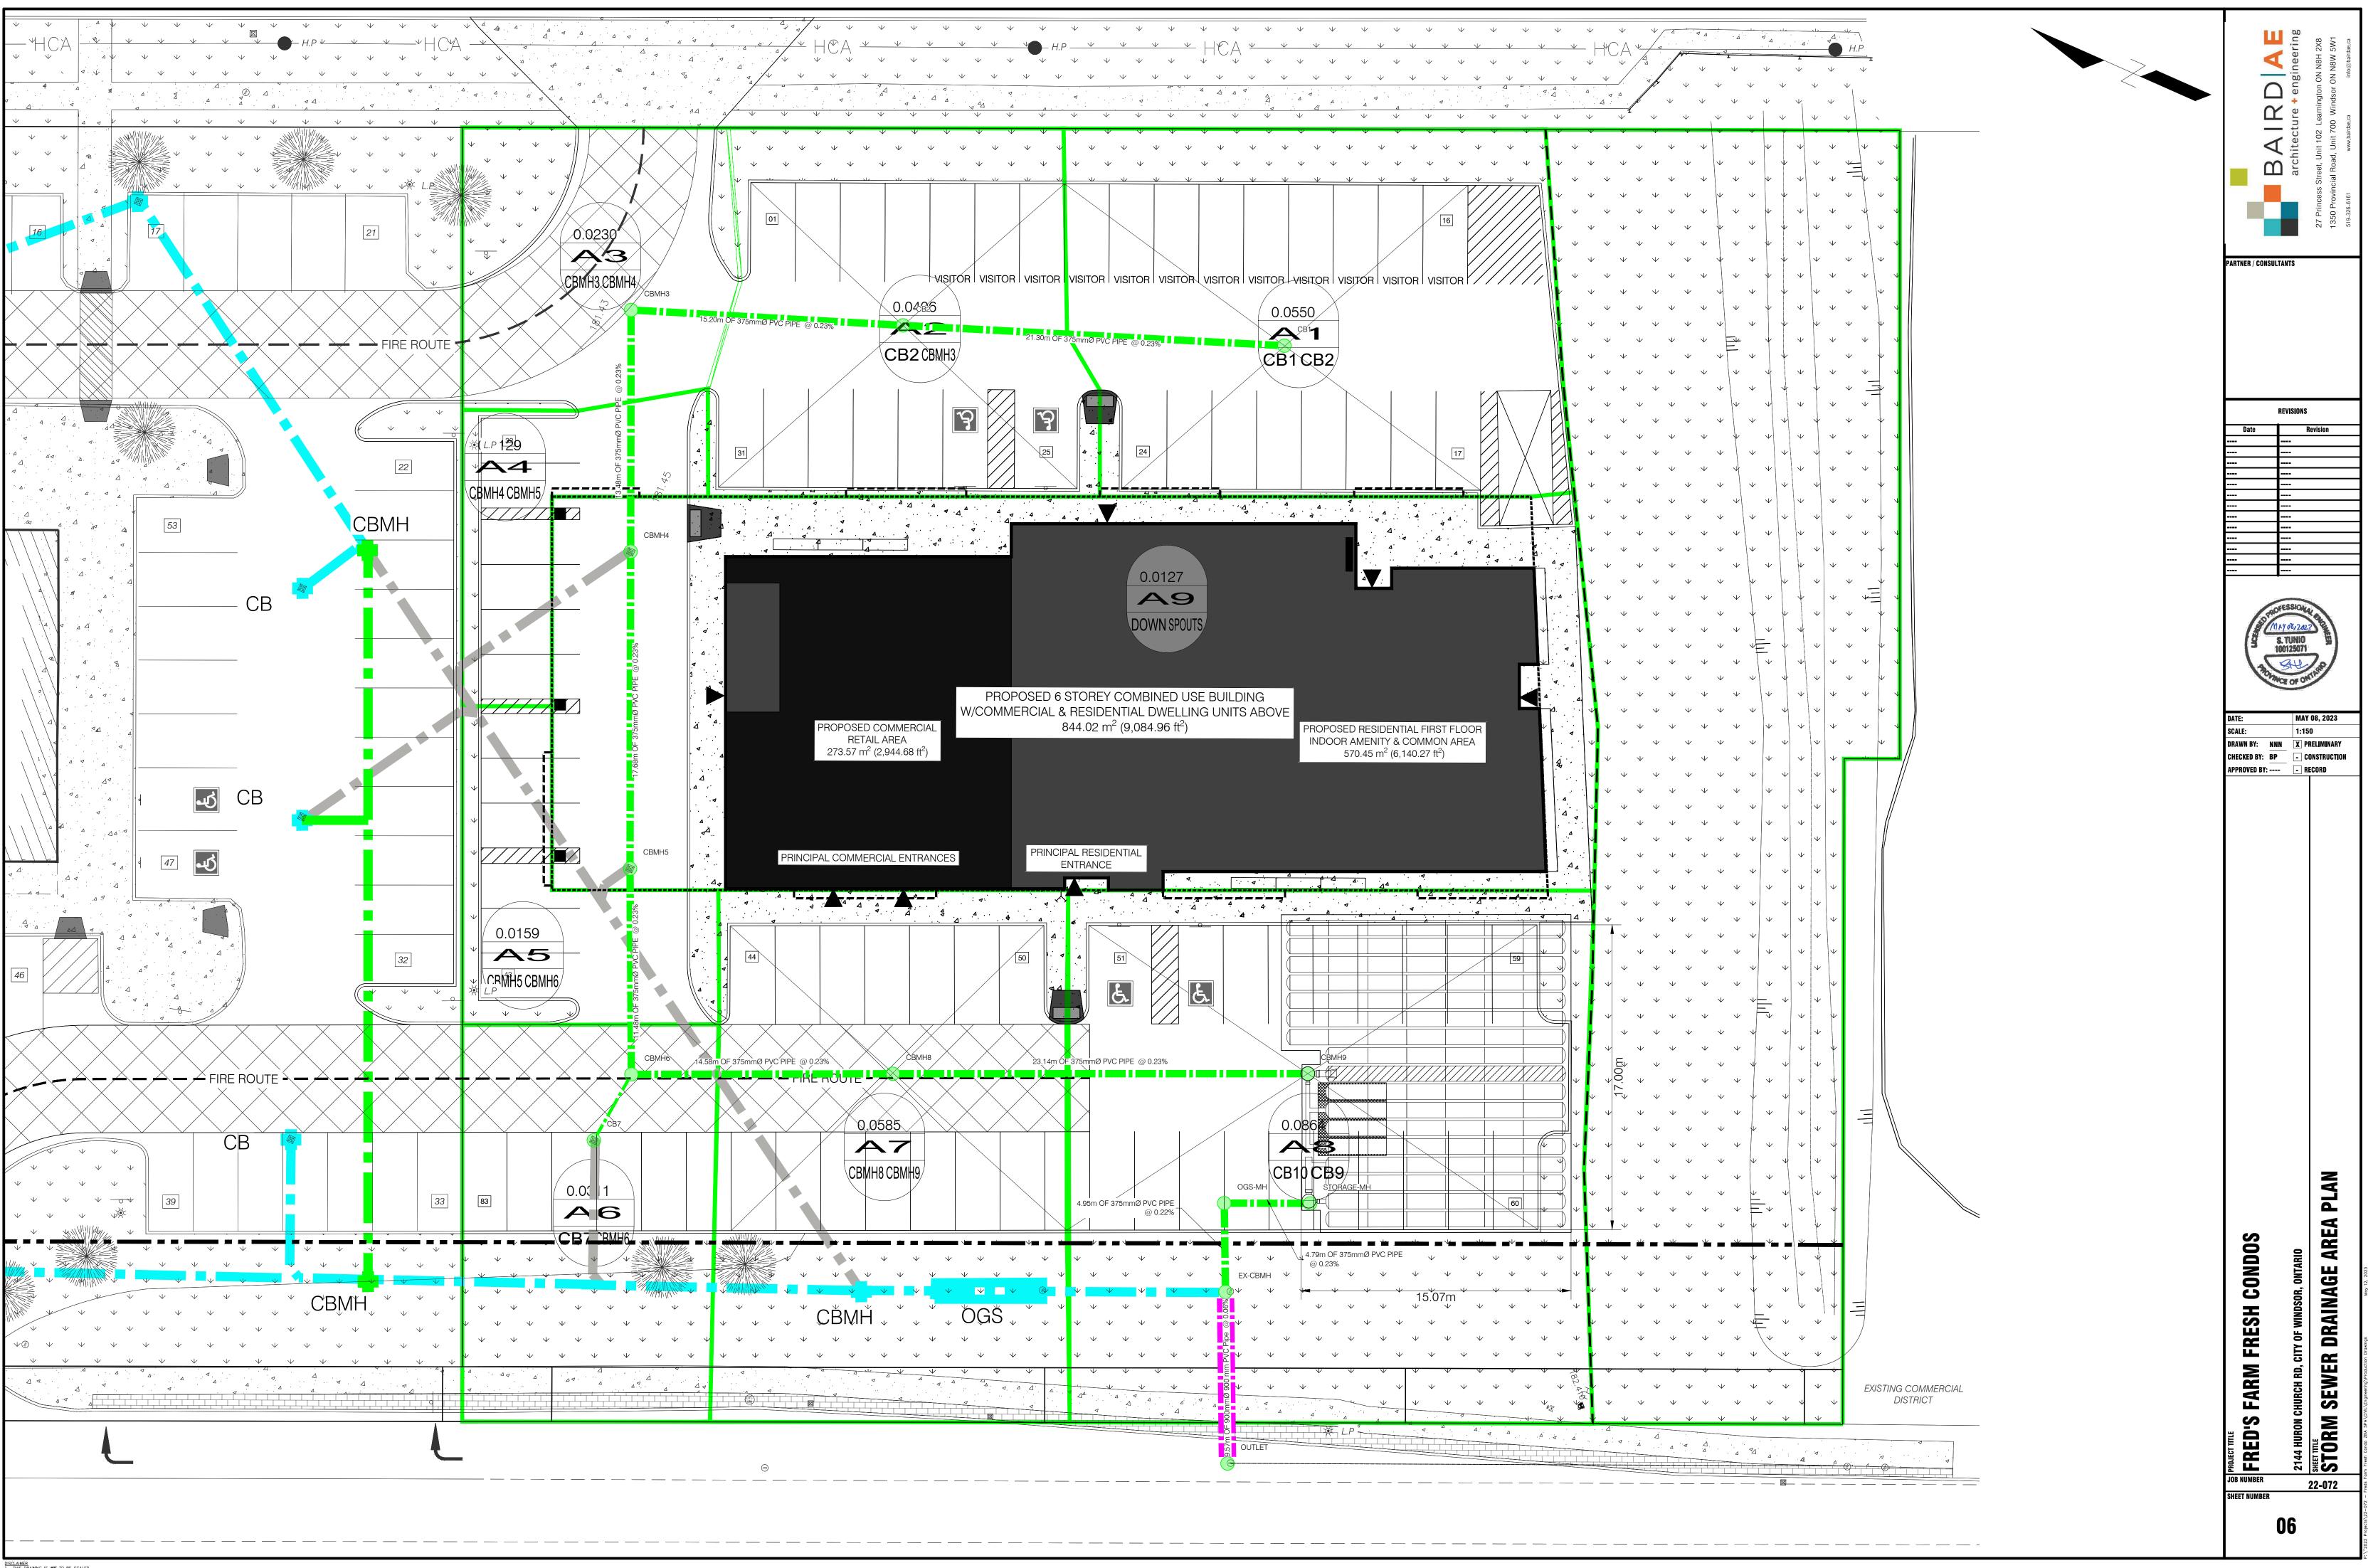

## BAIRD AE FRED'S FARM FRESH CONDOS 2144 HURON CHURCH RD. WINDSOR, ON N9C 2L7

KEY PLAN N.T.S

|              | SHEET LIST TABLE                    |
|--------------|-------------------------------------|
| Sheet Number | Sheet Title                         |
| 01           | OVERALL SITE                        |
| 02           | CONCEPT SITE PLAN - RETAINED PARCEL |
| 03           | CONCEPT SITE PLAN - SEVERED PARCEL  |
| 04           | GRADING PLAN                        |
| 05           | SITE SERVICING PLAN                 |
| 06           | STORM SEWER DRAINAGE AREA PLAN      |
| 07           | STORM SEWER DESIGN SHEET            |
| 08           | SANITARY SEWER DRAINAGE AREA PLAN   |
| 09           | SANITARY SEWER DESIGN SHEET         |