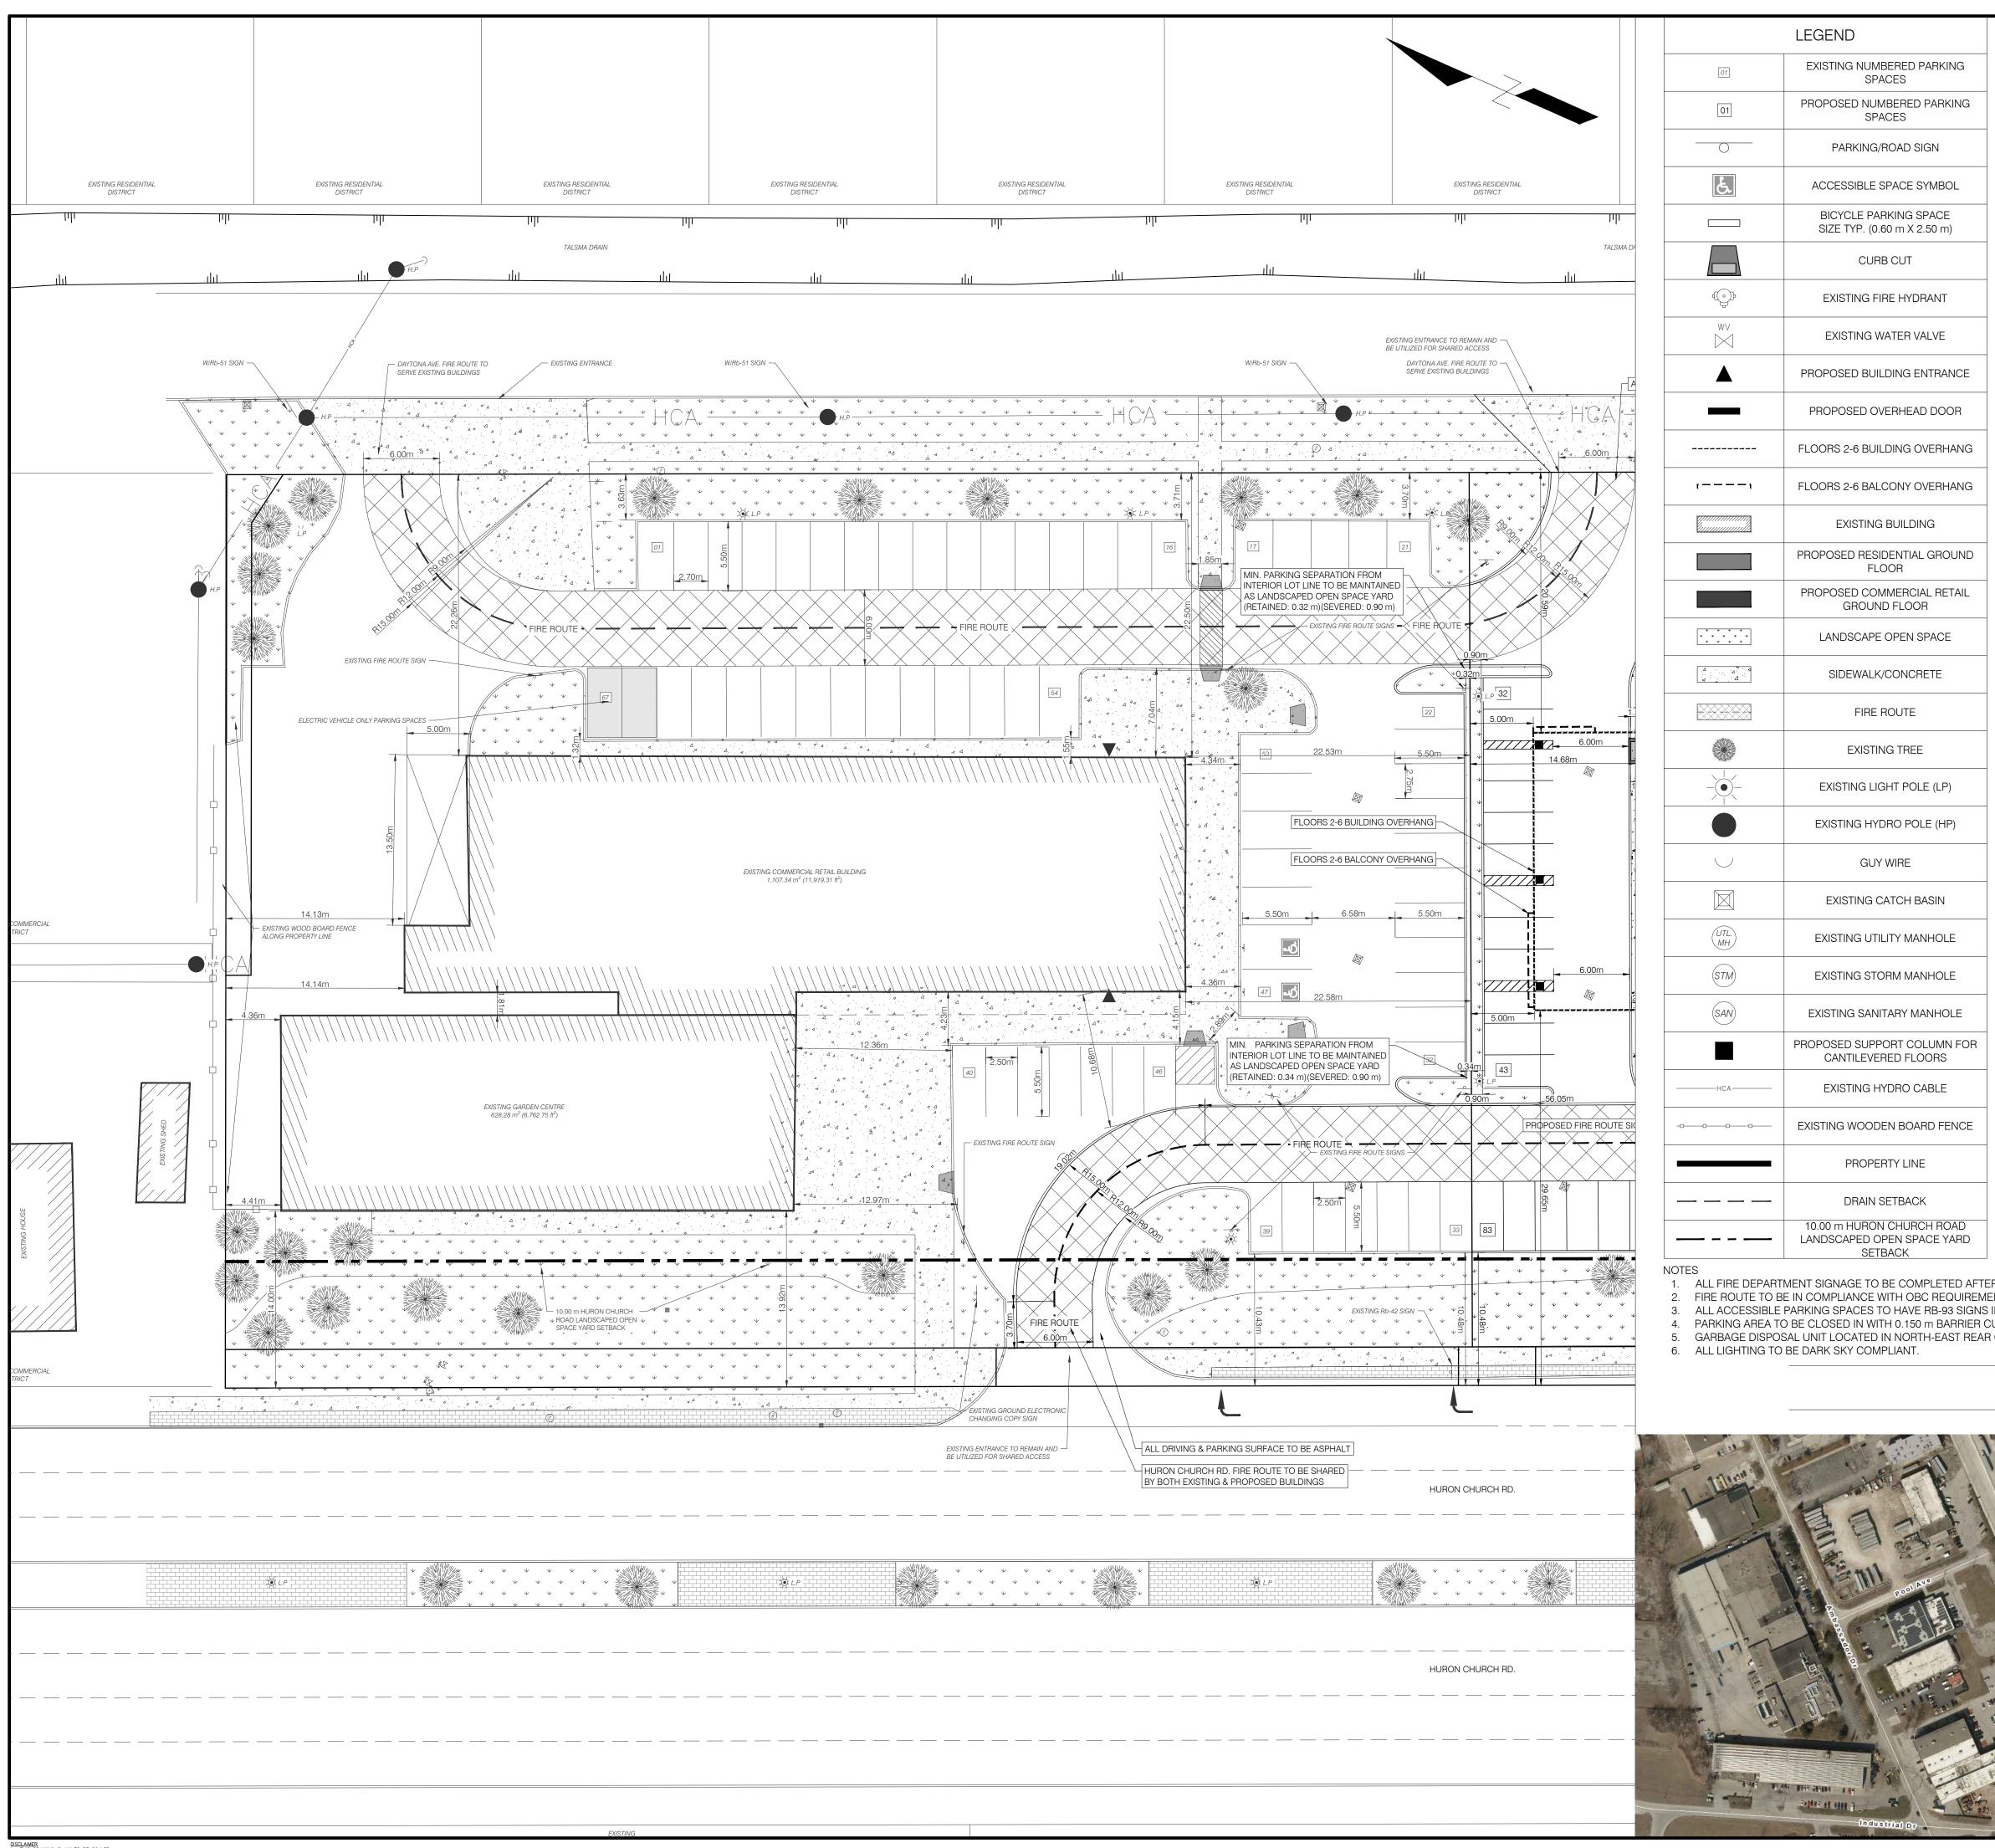

## BAIRD AE FRED'S FARM FRESH CONDOS 2144 HURON CHURCH RD. WINDSOR, ON N9C 2L7

KEY PLAN N.T.S

|              | SHEET LIST TABLE                    |
|--------------|-------------------------------------|
| Sheet Number | Sheet Title                         |
| 01           | OVERALL SITE                        |
| 02           | CONCEPT SITE PLAN - RETAINED PARCEL |
| 03           | CONCEPT SITE PLAN - SEVERED PARCEL  |
| 04           | GRADING PLAN                        |
| 05           | SITE SERVICING PLAN                 |
| 06           | STORM SEWER DRAINAGE AREA PLAN      |
| 07           | STORM SEWER DESIGN SHEET            |
| 08           | SANITARY SEWER DRAINAGE AREA PLAN   |
| 09           | SANITARY SEWER DESIGN SHEET         |

BENCHMARK LOCATED IN SOUTHWEST CORNER OF SITE NEAR HURON CHURCH RD. & BASIN DRAIN TOP OF NUT OF FH - ELEV. 182.410 m

EE DRAWING IS NOT TO BE SCALED. DRAWING, AS AN INSTRUMENT OF SERVICE, IS PROVIDED BY AND IS THE PROPERTY OF BAIRD AE ENGINEERS PLANNERS ARCHITECTS. CONTRACTOR MUST VERIEY AND ACCEPT RESPONSIBILITY FOR ALL DIMENSIONS AND CONDITIONS ON SITE AND MUST NOTIFY BAIRD AE OF ANY VARIATION FROM THE SUPPLIED INFORMATION. ; DISCIPLINE IS NOT RESPONSIBLE FOR THE ACCURACY OF SURVEY, AND THE OTHER DISCIPLINES INFORMATION SHOWN ON THIS DRAWING, REFER TO THE APPROPRIATE CONSULTANT'S DRAWINGS BEFORE PROCEEDING WITH THE WORK. ; DISCIPLINE IS NOT RESPONSIBLE FOR THE ACCURACY OF SURVEY, AND THE OTHER DISCIPLINES INFORMATION SHOWN ON THIS DRAWING, REFER TO THE APPROPRIATE CONSULTANT'S DRAWINGS BEFORE PROCEEDING WITH THE WORK. ; STRUCTION MUST CONFORM TO ALL APPLICABLE CODES AND REQUIREMENTS OF AUTHORITIES HAVING JURISDICTION. ; CONTRACTOR WORKING FROM DRAWINGS NOT SPECIFICALLY WARKED FOR CONSTRUCTION MUST ASSUME FULL RESPONSIBILITY AND BEAR COSTS FOR ANY CORRECTIONS OR DAMAGES RESULTING FROM THEIR WORK.

DISCLAMER 1. THIS DRAWING IS **WOT** TO BE SCALED. 2. THIS DRAWING, AS AN INSTRUMENT OF SERVICE, IS PROVIDED BY AND IS THE PROPERTY OF BAIRD AE ENGINEERS ARCHITECTS. 3. THE CONTRACTOR MUST VERIFY AND ACCEPT RESPONSIBILITY FOR ALL DIMENSIONS AND CONDITIONS ON SITE AND MUST NOTIFY BAIRD AE OF ANY VARIATION FROM THE SUPPLIED INFORMATION. 4. THIS DISCIPLINE IS NOT RESPONSIBLE FOR THE ACCURACY OF SURVEY, AND THE OTHER DISCIPLINES INFORMATION SHOWN ON THIS DRAWING, REFER TO THE APPROPRIATE CONSULTANT'S DRAWINGS BEFORE PROCEEDING WITH THE WORK. 5. CONSTRUCTION MUST CONFORM TO ALL APPLICABLE CODES AND REQUIREMENTS OF AUTHORITIES HAVING JURISDICTION. 6. THE CONTRACTOR WORKING FROM DRAWINGS NOT SPECIFICALLY MARKED FOR CONSTRUCTION MUST ASSUME FULL RESPONSIBILITY AND BEAR COSTS FOR ANY CORRECTIONS OR DAMAGES RESULTING FROM THEIR WORK.