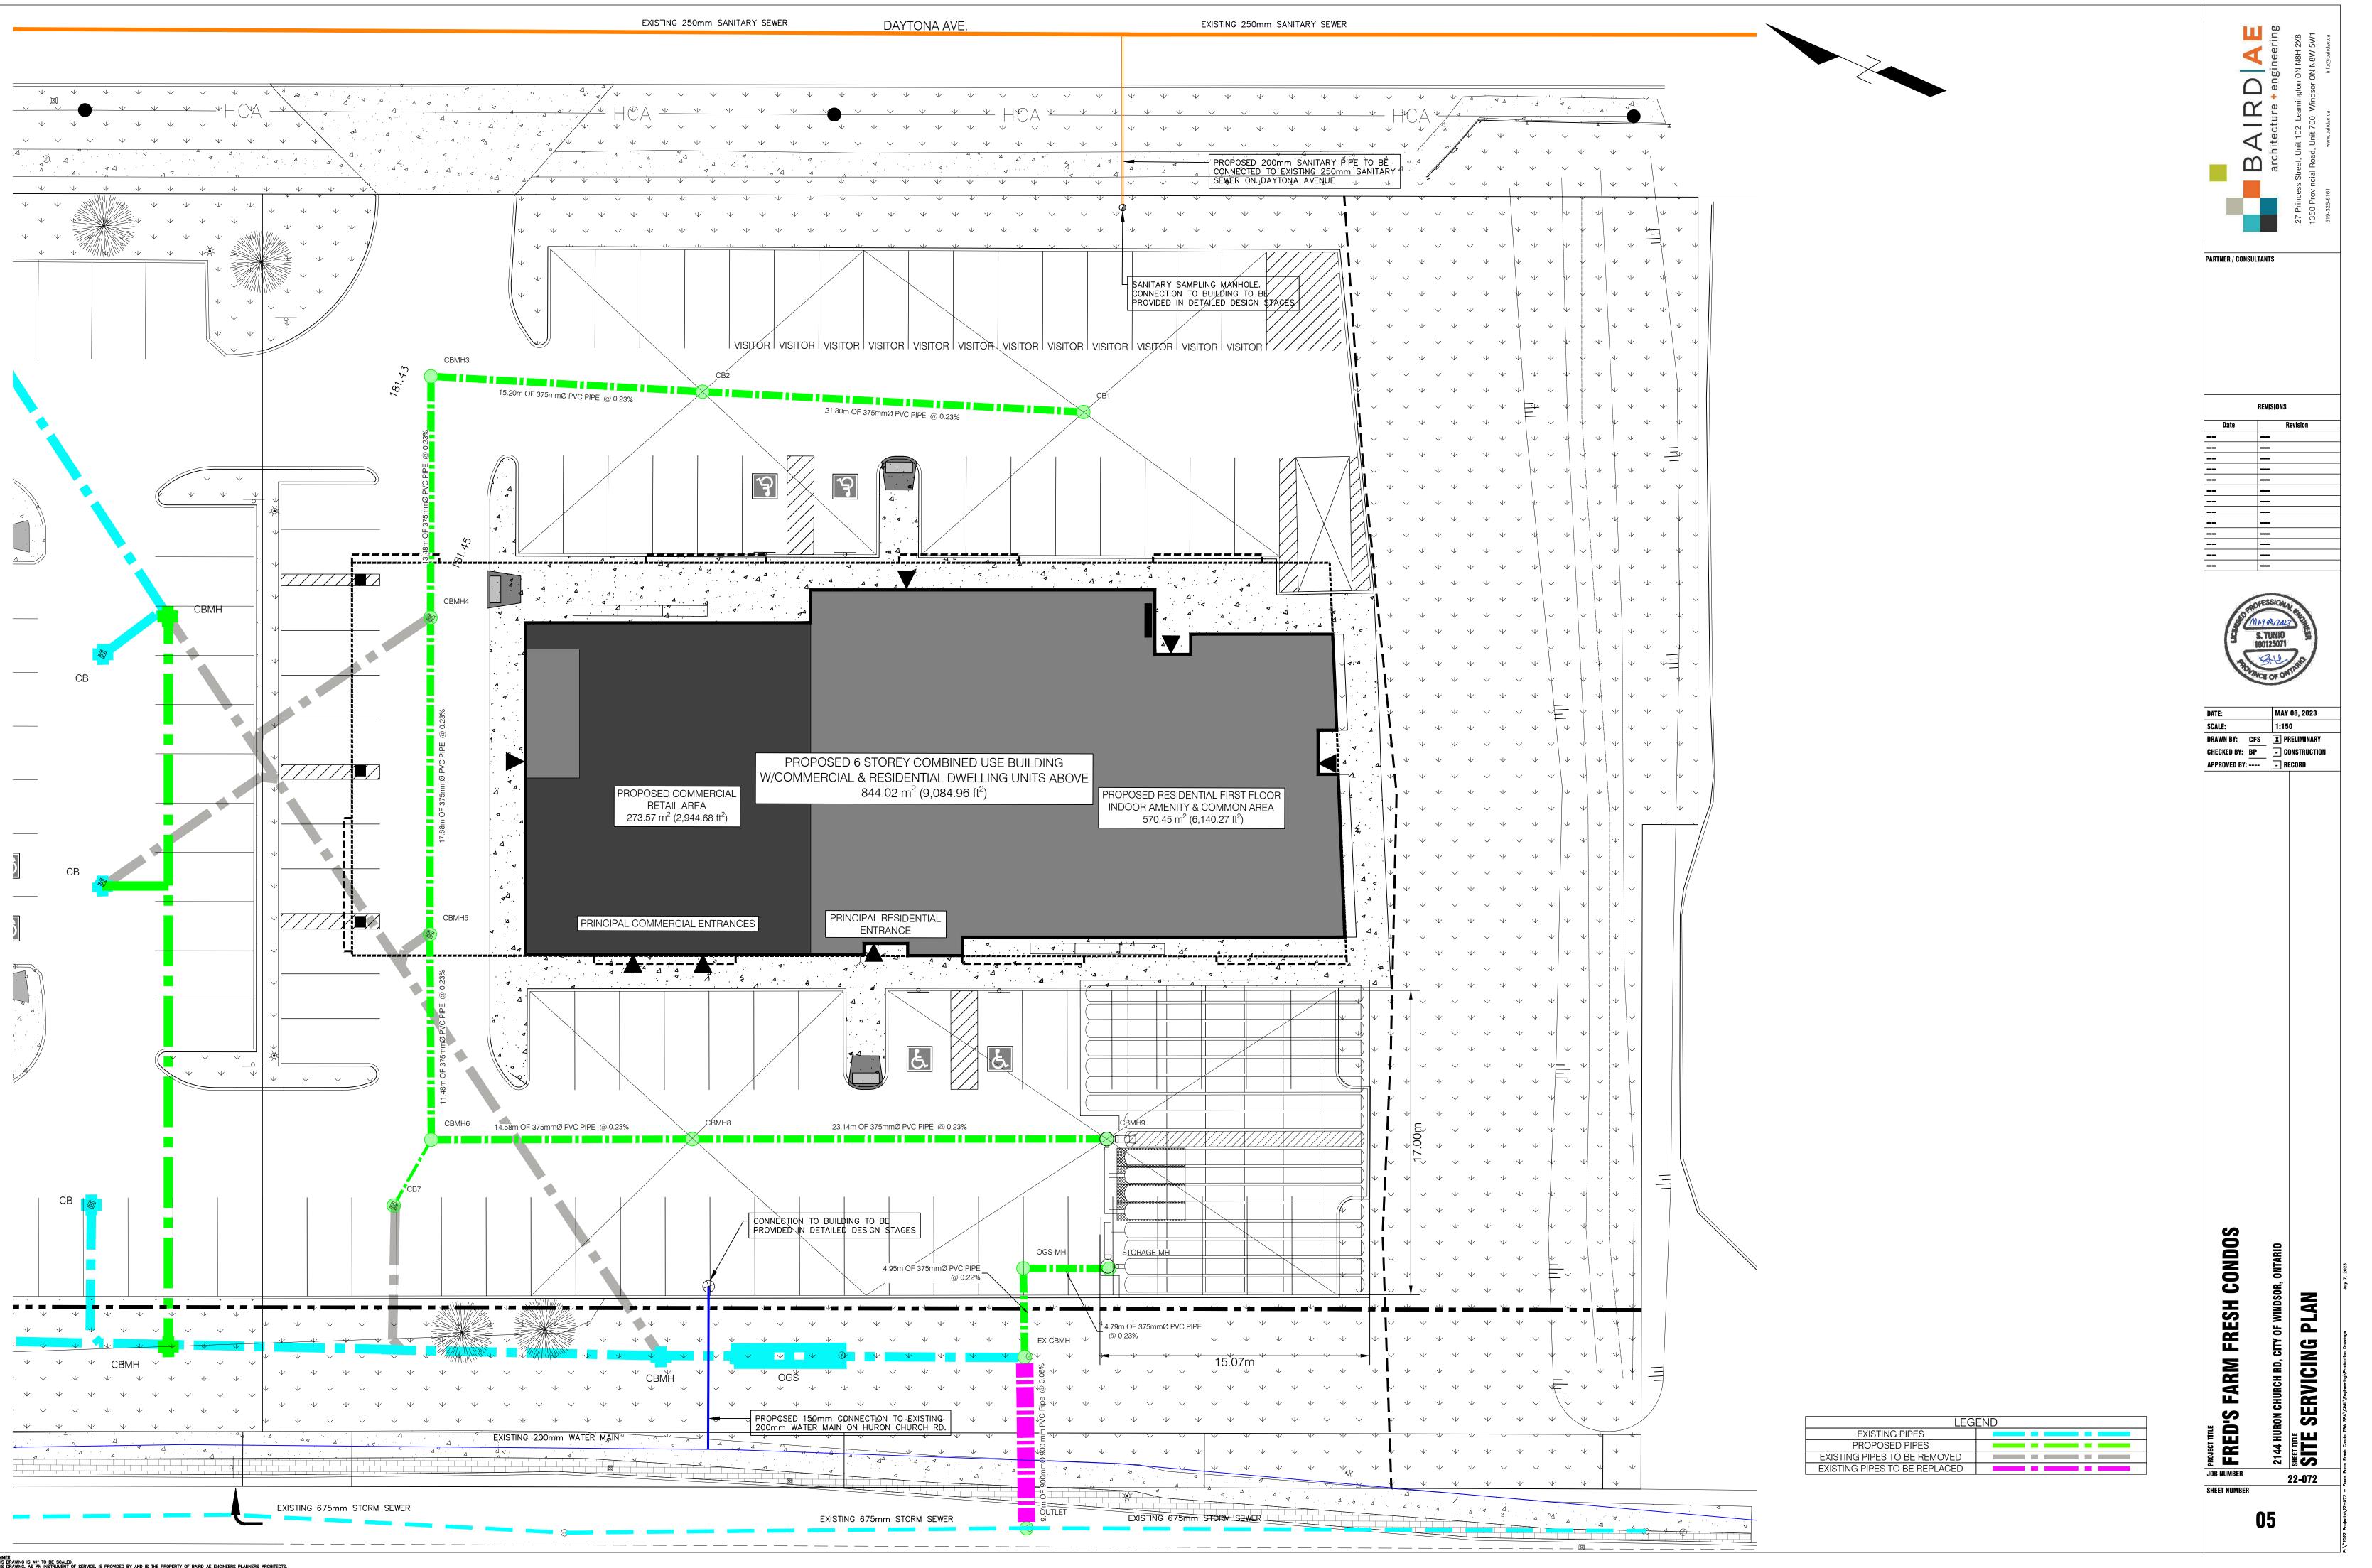

## BAIRD AE FRED'S FARM FRESH CONDOS 2144 HURON CHURCH RD. WINDSOR, ON N9C 2L7

KEY PLAN N.T.S

|              | SHEET LIST TABLE                    |
|--------------|-------------------------------------|
| Sheet Number | Sheet Title                         |
| 01           | OVERALL SITE                        |
| 02           | CONCEPT SITE PLAN - RETAINED PARCEL |
| 03           | CONCEPT SITE PLAN - SEVERED PARCEL  |
| 04           | GRADING PLAN                        |
| 05           | SITE SERVICING PLAN                 |
| 06           | STORM SEWER DRAINAGE AREA PLAN      |
| 07           | STORM SEWER DESIGN SHEET            |
| 08           | SANITARY SEWER DRAINAGE AREA PLAN   |
| 09           | SANITARY SEWER DESIGN SHEET         |

BENCHMARK LOCATED IN SOUTHWEST CORNER OF SITE NEAR HURON CHURCH RD. & BASIN DRAIN TOP OF NUT OF FH - ELEV. 182.410 m

EE DRAWING IS NOT TO BE SCALED. DRAWING, AS AN INSTRUMENT OF SERVICE, IS PROVIDED BY AND IS THE PROPERTY OF BAIRD AE ENGINEERS PLANNERS ARCHITECTS. CONTRACTOR MUST VERIEY AND ACCEPT RESPONSIBILITY FOR ALL DIMENSIONS AND CONDITIONS ON SITE AND MUST NOTIFY BAIRD AE OF ANY VARIATION FROM THE SUPPLIED INFORMATION. ; DISCIPLINE IS NOT RESPONSIBLE FOR THE ACCURACY OF SURVEY, AND THE OTHER DISCIPLINES INFORMATION SHOWN ON THIS DRAWING, REFER TO THE APPROPRIATE CONSULTANT'S DRAWINGS BEFORE PROCEEDING WITH THE WORK. ; DISCIPLINE IS NOT RESPONSIBLE FOR THE ACCURACY OF SURVEY, AND THE OTHER DISCIPLINES INFORMATION SHOWN ON THIS DRAWING, REFER TO THE APPROPRIATE CONSULTANT'S DRAWINGS BEFORE PROCEEDING WITH THE WORK. ; STRUCTION MUST CONFORM TO ALL APPLICABLE CODES AND REQUIREMENTS OF AUTHORITIES HAVING JURISDICTION. ; CONTRACTOR WORKING FROM DRAWINGS NOT SPECIFICALLY WARKED FOR CONSTRUCTION MUST ASSUME FULL RESPONSIBILITY AND BEAR COSTS FOR ANY CORRECTIONS OR DAMAGES RESULTING FROM THEIR WORK.