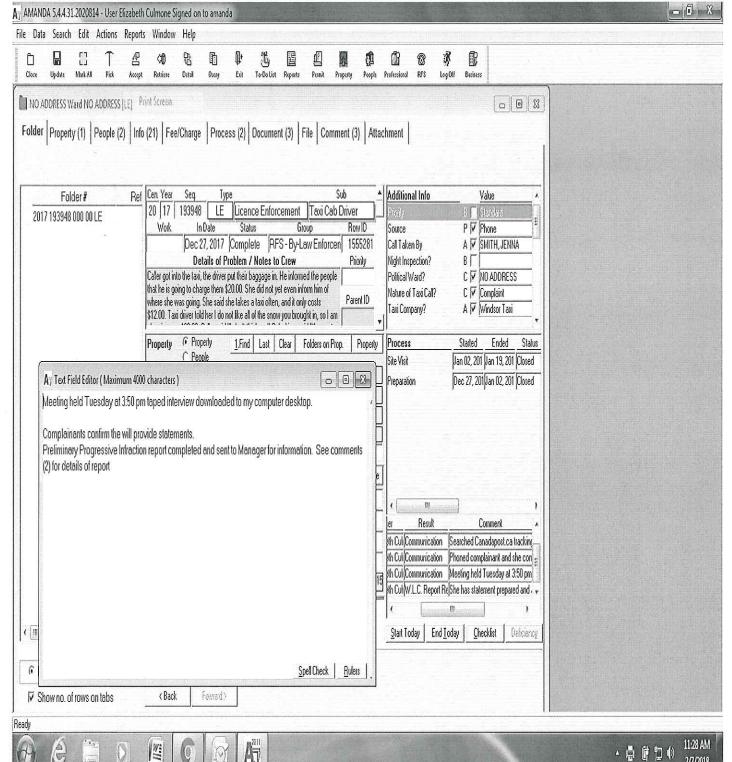

#### BACKGROUND

The following is a synopsis of the investigations completed by By-law Enforcement Officer Elizabeth Culmone:

- July 20, 2017, a complaint is received via 311. Complaint indicates that on July 20, 2017 City of Windsor Taxicab Plate #300 was waiting at the train station located at 298 Walker Road. Complaint alleges that the taxicab driver did not turn the meter on and stated there is an extra \$5.00 charge for pulling out the wheelchair ramp as the complainant's husband is in a wheelchair. Taxi driver provided a flat rate fee for the complainant to their destination of Casino Windsor.
- November 9, 2017, a complaint is received via 311. Complaint indicates that on November 8, 2017 City of Windsor Taxicab Plate #300 was waiting at the train station located at 298 Walker Road. Complaint alleges that the driver was verbally abusive and aggressive with the caller. Driver did not take the route requested by the complainant. Complainant also alleges that the driver was speeding and taking sharp turns which in turn spilled her groceries (ice cream) inside the taxi. Driver allegedly became aggressive telling the complainant she would have to clean the cab. Both driver and complainant contacted the Windsor Police as they were disputing the fare amount. Driver allegedly locked complainant inside the taxi when she refused to pay the fare in full due to the meter running while they were arguing.
- December 27, 2017, a complaint is received via 311. Complaint indicates that on December 24, 2017 City of Windsor Taxicab Plate #300 was waiting at the train station located at 298 Walker Road. Complaint alleges that the driver put their luggage in the rear of the taxi and informed the complainant that the ride will cost \$20.00, prior to the driver knowing the destination. Driver allegedly said, "I don't like all the snow you brought in the taxi, so I'm charging you \$20.00". When complainant refused, as the normal taxi fare is usually around \$12.00, the driver allegedly kicked them out of the cab and refused service.

#### CITY OF WINDSOR

| THE PARTY NAMED IN COLUMN |                                                                                                                                                                                                                                                                                                                                                                                                                                                      |                                                                                                                                             |
|---------------------------|------------------------------------------------------------------------------------------------------------------------------------------------------------------------------------------------------------------------------------------------------------------------------------------------------------------------------------------------------------------------------------------------------------------------------------------------------|---------------------------------------------------------------------------------------------------------------------------------------------|
| Problem Type: Lice        | nce Enforcement - Taxi Cab Driver                                                                                                                                                                                                                                                                                                                                                                                                                    | Sequence #: 17 193948 LE                                                                                                                    |
| Details of Problem        | Caller got into the taxi, the driver put their bagoing to charge them \$20.00. She did not yet said she takes a taxi often, and it only costs \$ the snow you brought in, so I am charging yo driver said "then get out of my taxi and take a Nature of Taxi Call?: Complaint  Taxi Company?: Windsor Taxi  Taxi Number?: 300  Time of Occurrence?: 10:30 PM  Date of Occurrence?: 2017-12-24 00:00:00  Location of Pick-Up?: Via Rail Train Station | even inform him of where she was going. She 12.00. Taxi driver told her I do not like all of u \$20.00. Caller said "I don't think so." Cab |
| Problem Location          | NO ADDRESS                                                                                                                                                                                                                                                                                                                                                                                                                                           |                                                                                                                                             |
| Property Owner<br>Address |                                                                                                                                                                                                                                                                                                                                                                                                                                                      |                                                                                                                                             |
| Roll#                     |                                                                                                                                                                                                                                                                                                                                                                                                                                                      | Zoning                                                                                                                                      |
| Legal Description         | This property was created for the 311 call co                                                                                                                                                                                                                                                                                                                                                                                                        | entre.                                                                                                                                      |
| Caller                    | First Name: AUDREY Last Name: WILSON Address:                                                                                                                                                                                                                                                                                                                                                                                                        | Phone Number 1: 4  Phone Number 2: e                                                                                                        |
| Call Received             | Dec 27, 2017 By: SMITH, JENNA                                                                                                                                                                                                                                                                                                                                                                                                                        | 311 Service Request #: 17-00058531                                                                                                          |
| Task                      | Site Visit Closed                                                                                                                                                                                                                                                                                                                                                                                                                                    | Previously Assigned To:                                                                                                                     |
| Assigned To               | Elizabeth Culmone                                                                                                                                                                                                                                                                                                                                                                                                                                    |                                                                                                                                             |
| Date Assigned             | Jan 18, 2018                                                                                                                                                                                                                                                                                                                                                                                                                                         |                                                                                                                                             |
| Result                    |                                                                                                                                                                                                                                                                                                                                                                                                                                                      |                                                                                                                                             |
| Comments                  |                                                                                                                                                                                                                                                                                                                                                                                                                                                      |                                                                                                                                             |