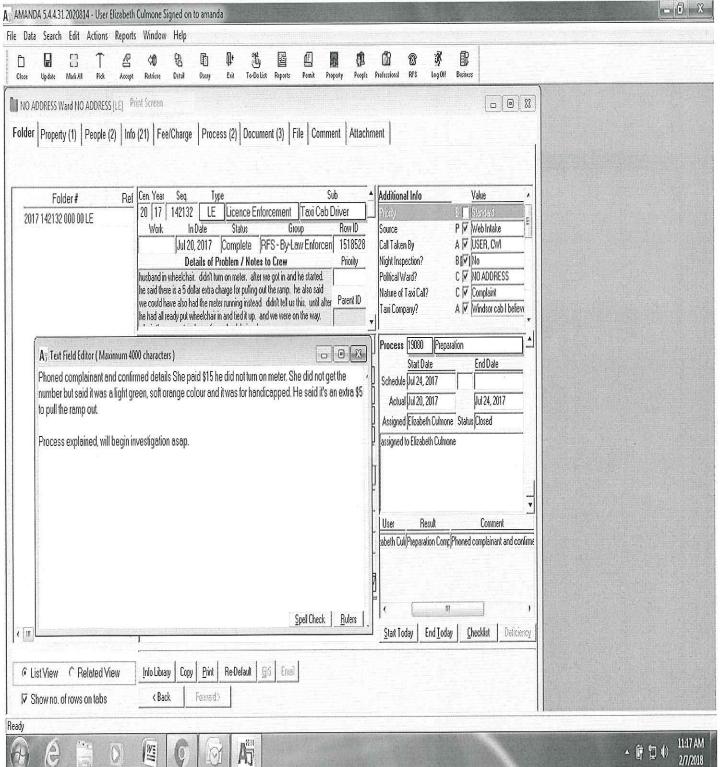

the charge for each trip.

## CITY OF WINDSOR

| Problem Type: Lice        | nce Enforcement - Taxi Cab Driver                                                       | Sequence #: 17 142132 LE                                                                                                                                                                                |  |  |
|---------------------------|-----------------------------------------------------------------------------------------|---------------------------------------------------------------------------------------------------------------------------------------------------------------------------------------------------------|--|--|
| Details of Problem        | a 5 dollar extra charge for pulling out the meter running instead. didn't tell us this. | eter. after we got in and he started. he said there is e ramp. he also said we could have also had the until after he had all ready put wheelchair in and is there an extra charge for a wheelchair cab |  |  |
|                           | Nature of Taxi Call?: Complaint                                                         |                                                                                                                                                                                                         |  |  |
|                           | Taxi Company?: Windsor cab I believe.                                                   |                                                                                                                                                                                                         |  |  |
|                           | though think he is independen                                                           | it.                                                                                                                                                                                                     |  |  |
|                           | Taxi Number?: 300                                                                       |                                                                                                                                                                                                         |  |  |
|                           | Time of Occurrence?: 4:40 PM                                                            |                                                                                                                                                                                                         |  |  |
|                           | Date of Occurrence?: 2017-07-11 00:00:00                                                |                                                                                                                                                                                                         |  |  |
|                           | Location of Pick-Up?: train station                                                     |                                                                                                                                                                                                         |  |  |
| Problem Location          | Longon DIDRAS off?: Windsor casino.                                                     |                                                                                                                                                                                                         |  |  |
| Property Owner<br>Address |                                                                                         |                                                                                                                                                                                                         |  |  |
| Roll#                     |                                                                                         | Zoning                                                                                                                                                                                                  |  |  |
| Legal Description         | This property was created for the 311 call centre.                                      |                                                                                                                                                                                                         |  |  |
| Caller                    | First Name: AMY Last Name: OSBORNE Address:                                             | Phone Number 1: Phone Number 2: e                                                                                                                                                                       |  |  |
|                           |                                                                                         | ON                                                                                                                                                                                                      |  |  |
| Call Received             | Jul 20, 2017 By: USER, CW                                                               | I 311 Service Request #: 17-00029381                                                                                                                                                                    |  |  |
| Task                      | Site Visit Closed                                                                       | Previously Assigned To:                                                                                                                                                                                 |  |  |
| Assigned To               | Elizabeth Culmone                                                                       | 5.                                                                                                                                                                                                      |  |  |
| Date Assigned             | Jul 28, 2017                                                                            |                                                                                                                                                                                                         |  |  |
| Result                    |                                                                                         |                                                                                                                                                                                                         |  |  |
|                           |                                                                                         |                                                                                                                                                                                                         |  |  |
|                           |                                                                                         |                                                                                                                                                                                                         |  |  |
| Comments                  |                                                                                         |                                                                                                                                                                                                         |  |  |
|                           |                                                                                         |                                                                                                                                                                                                         |  |  |
|                           | Temporary Repair? Yes or No                                                             | Complainant Advised? Yes or No                                                                                                                                                                          |  |  |
|                           | D                                                                                       | Signada                                                                                                                                                                                                 |  |  |