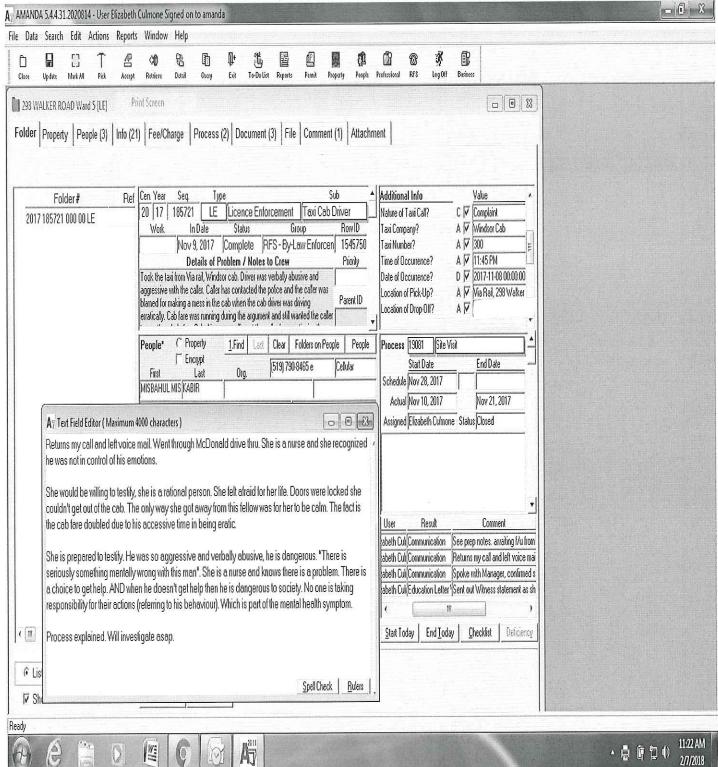

#### BACKGROUND

The following is a synopsis of the investigations completed by By-law Enforcement Officer Elizabeth Culmone:

- July 20, 2017, a complaint is received via 311. Complaint indicates that on July 20, 2017 City of Windsor Taxicab Plate #300 was waiting at the train station located at 298 Walker Road. Complaint alleges that the taxicab driver did not turn the meter on and stated there is an extra \$5.00 charge for pulling out the wheelchair ramp as the complainant's husband is in a wheelchair. Taxi driver provided a flat rate fee for the complainant to their destination of Casino Windsor.
- November 9, 2017, a complaint is received via 311. Complaint indicates that on November 8, 2017 City of Windsor Taxicab Plate #300 was waiting at the train station located at 298 Walker Road. Complaint alleges that the driver was verbally abusive and aggressive with the caller. Driver did not take the route requested by the complainant. Complainant also alleges that the driver was speeding and taking sharp turns which in turn spilled her groceries (ice cream) inside the taxi. Driver allegedly became aggressive telling the complainant she would have to clean the cab. Both driver and complainant contacted the Windsor Police as they were disputing the fare amount. Driver allegedly locked complainant inside the taxi when she refused to pay the fare in full due to the meter running while they were arguing.
- December 27, 2017, a complaint is received via 311. Complaint indicates that on December 24, 2017 City of Windsor Taxicab Plate #300 was waiting at the train station located at 298 Walker Road. Complaint alleges that the driver put their luggage in the rear of the taxi and informed the complainant that the ride will cost \$20.00, prior to the driver knowing the destination. Driver allegedly said, "I don't like all the snow you brought in the taxi, so I'm charging you \$20.00". When complainant refused, as the normal taxi fare is usually around \$12.00, the driver allegedly kicked them out of the cab and refused service.

#### CITY OF WINDSOR

| THE PARTY NAMED IN COLUMN |                                                                                                                                                                                                                                                                                                                                                                                                                                                      |                                                                                                                                             |
|---------------------------|------------------------------------------------------------------------------------------------------------------------------------------------------------------------------------------------------------------------------------------------------------------------------------------------------------------------------------------------------------------------------------------------------------------------------------------------------|---------------------------------------------------------------------------------------------------------------------------------------------|
| Problem Type: Lice        | nce Enforcement - Taxi Cab Driver                                                                                                                                                                                                                                                                                                                                                                                                                    | Sequence #: 17 193948 LE                                                                                                                    |
| Details of Problem        | Caller got into the taxi, the driver put their bagoing to charge them \$20.00. She did not yet said she takes a taxi often, and it only costs \$ the snow you brought in, so I am charging yo driver said "then get out of my taxi and take a Nature of Taxi Call?: Complaint  Taxi Company?: Windsor Taxi  Taxi Number?: 300  Time of Occurrence?: 10:30 PM  Date of Occurrence?: 2017-12-24 00:00:00  Location of Pick-Up?: Via Rail Train Station | even inform him of where she was going. She 12.00. Taxi driver told her I do not like all of u \$20.00. Caller said "I don't think so." Cab |
| Problem Location          | NO ADDRESS                                                                                                                                                                                                                                                                                                                                                                                                                                           |                                                                                                                                             |
| Property Owner<br>Address |                                                                                                                                                                                                                                                                                                                                                                                                                                                      |                                                                                                                                             |
| Roll#                     |                                                                                                                                                                                                                                                                                                                                                                                                                                                      | Zoning                                                                                                                                      |
| Legal Description         | This property was created for the 311 call co                                                                                                                                                                                                                                                                                                                                                                                                        | entre.                                                                                                                                      |
| Caller                    | First Name: AUDREY Last Name: WILSON Address:                                                                                                                                                                                                                                                                                                                                                                                                        | Phone Number 1: 4  Phone Number 2: e                                                                                                        |
| Call Received             | Dec 27, 2017 By: SMITH, JENNA                                                                                                                                                                                                                                                                                                                                                                                                                        | 311 Service Request #: 17-00058531                                                                                                          |
| Task                      | Site Visit Closed                                                                                                                                                                                                                                                                                                                                                                                                                                    | Previously Assigned To:                                                                                                                     |
| Assigned To               | Elizabeth Culmone                                                                                                                                                                                                                                                                                                                                                                                                                                    |                                                                                                                                             |
| Date Assigned             | Jan 18, 2018                                                                                                                                                                                                                                                                                                                                                                                                                                         |                                                                                                                                             |
| Result                    |                                                                                                                                                                                                                                                                                                                                                                                                                                                      |                                                                                                                                             |
| Comments                  |                                                                                                                                                                                                                                                                                                                                                                                                                                                      |                                                                                                                                             |