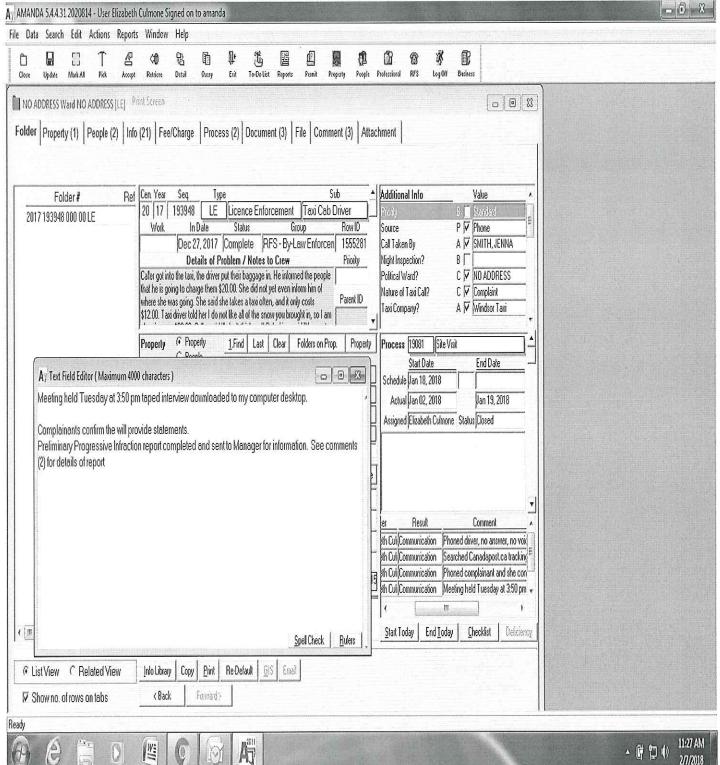

- Mr. Kabir did not respond to Officer Culmone's phone calls nor does Mr. Kabir have a voicemail system set up on his contact number. Mr. Kabir was therefore sent a letter via Canada Post registered mail and was given 48 hours from receipt of such letter to contact Officer Liz Culmone.
- January 11, 2018 at approximately 1530hrs, Mr. Kabir phoned Officer Culmone. Mr. Kabir's conduct while speaking with Officer Culmone was unprofessional as he was constantly yelling and screaming, which required the intervention of Bill Tetler, Manager of By-Law Enforcement to calm Mr. Kabir enough to listen to Officer Culmone.
- January 16, 2018 at approximately 1550hrs, Mr. Kabir attended 350 City Hall Square West, 4<sup>th</sup> floor and met with Officer Culmone and By-Law Enforcement Officer Daryl Flacks with regards to his complaints. During the meeting Mr. Kabir refuted the claims against him. Mr. Kabir was also given 48 hours to submit trip sheets to Officer Culmone for the incidents in questions. Mr. Kabir originally agreed to submit his trip sheets as required under By-Law 137-2007, however once the meeting adjourned, called Officer Culmone and stated he would not be providing trip sheets.

#### **SUMMARY**

Due to the nature of confirmed complaints received against Mr. Misbahul Mishu Kabir over the last 6 months, Administration is recommending that Mr. Misbahul Mishu Kabir be required to attend the next available Customer Service portion of the taxicab course administered by Checker Cab Company to ensure he fully understands his roles and responsibilities as a taxicab driver as well as the rights of the customer. Administration has reached out to Checker Cab and they have agreed to provide the customer service portion of the Taxicab Driver Education Program at a cost of \$90 plus HST. This course is available Monday to Friday during regular business hours.