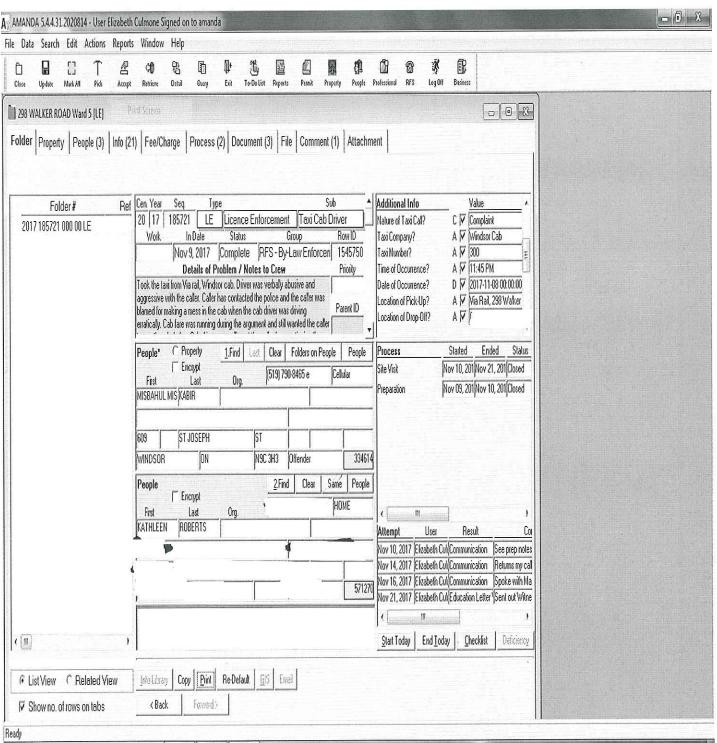

#### BACKGROUND

The following is a synopsis of the investigations completed by By-law Enforcement Officer Elizabeth Culmone:

- July 20, 2017, a complaint is received via 311. Complaint indicates that on July 20, 2017 City of Windsor Taxicab Plate #300 was waiting at the train station located at 298 Walker Road. Complaint alleges that the taxicab driver did not turn the meter on and stated there is an extra \$5.00 charge for pulling out the wheelchair ramp as the complainant's husband is in a wheelchair. Taxi driver provided a flat rate fee for the complainant to their destination of Casino Windsor.
- November 9, 2017, a complaint is received via 311. Complaint indicates that on November 8, 2017 City of Windsor Taxicab Plate #300 was waiting at the train station located at 298 Walker Road. Complaint alleges that the driver was verbally abusive and aggressive with the caller. Driver did not take the route requested by the complainant. Complainant also alleges that the driver was speeding and taking sharp turns which in turn spilled her groceries (ice cream) inside the taxi. Driver allegedly became aggressive telling the complainant she would have to clean the cab. Both driver and complainant contacted the Windsor Police as they were disputing the fare amount. Driver allegedly locked complainant inside the taxi when she refused to pay the fare in full due to the meter running while they were arguing.
- December 27, 2017, a complaint is received via 311. Complaint indicates that on December 24, 2017 City of Windsor Taxicab Plate #300 was waiting at the train station located at 298 Walker Road. Complaint alleges that the driver put their luggage in the rear of the taxi and informed the complainant that the ride will cost \$20.00, prior to the driver knowing the destination. Driver allegedly said, "I don't like all the snow you brought in the taxi, so I'm charging you \$20.00". When complainant refused, as the normal taxi fare is usually around \$12.00, the driver allegedly kicked them out of the cab and refused service.

#### CITY OF WINDSOR

| THE PARTY NAMED IN COLUMN |                                                                                                                                                                                                                                                                                                                                                                                                                                                      |                                                                                                                                             |
|---------------------------|------------------------------------------------------------------------------------------------------------------------------------------------------------------------------------------------------------------------------------------------------------------------------------------------------------------------------------------------------------------------------------------------------------------------------------------------------|---------------------------------------------------------------------------------------------------------------------------------------------|
| Problem Type: Lice        | nce Enforcement - Taxi Cab Driver                                                                                                                                                                                                                                                                                                                                                                                                                    | Sequence #: 17 193948 LE                                                                                                                    |
| Details of Problem        | Caller got into the taxi, the driver put their bagoing to charge them \$20.00. She did not yet said she takes a taxi often, and it only costs \$ the snow you brought in, so I am charging yo driver said "then get out of my taxi and take a Nature of Taxi Call?: Complaint  Taxi Company?: Windsor Taxi  Taxi Number?: 300  Time of Occurrence?: 10:30 PM  Date of Occurrence?: 2017-12-24 00:00:00  Location of Pick-Up?: Via Rail Train Station | even inform him of where she was going. She 12.00. Taxi driver told her I do not like all of u \$20.00. Caller said "I don't think so." Cab |
| Problem Location          | NO ADDRESS                                                                                                                                                                                                                                                                                                                                                                                                                                           |                                                                                                                                             |
| Property Owner<br>Address |                                                                                                                                                                                                                                                                                                                                                                                                                                                      |                                                                                                                                             |
| Roll#                     |                                                                                                                                                                                                                                                                                                                                                                                                                                                      | Zoning                                                                                                                                      |
| Legal Description         | This property was created for the 311 call co                                                                                                                                                                                                                                                                                                                                                                                                        | entre.                                                                                                                                      |
| Caller                    | First Name: AUDREY Last Name: WILSON Address:                                                                                                                                                                                                                                                                                                                                                                                                        | Phone Number 1: 4  Phone Number 2: e                                                                                                        |
| Call Received             | Dec 27, 2017 By: SMITH, JENNA                                                                                                                                                                                                                                                                                                                                                                                                                        | 311 Service Request #: 17-00058531                                                                                                          |
| Task                      | Site Visit Closed                                                                                                                                                                                                                                                                                                                                                                                                                                    | Previously Assigned To:                                                                                                                     |
| Assigned To               | Elizabeth Culmone                                                                                                                                                                                                                                                                                                                                                                                                                                    |                                                                                                                                             |
| Date Assigned             | Jan 18, 2018                                                                                                                                                                                                                                                                                                                                                                                                                                         |                                                                                                                                             |
| Result                    |                                                                                                                                                                                                                                                                                                                                                                                                                                                      |                                                                                                                                             |
| Comments                  |                                                                                                                                                                                                                                                                                                                                                                                                                                                      |                                                                                                                                             |