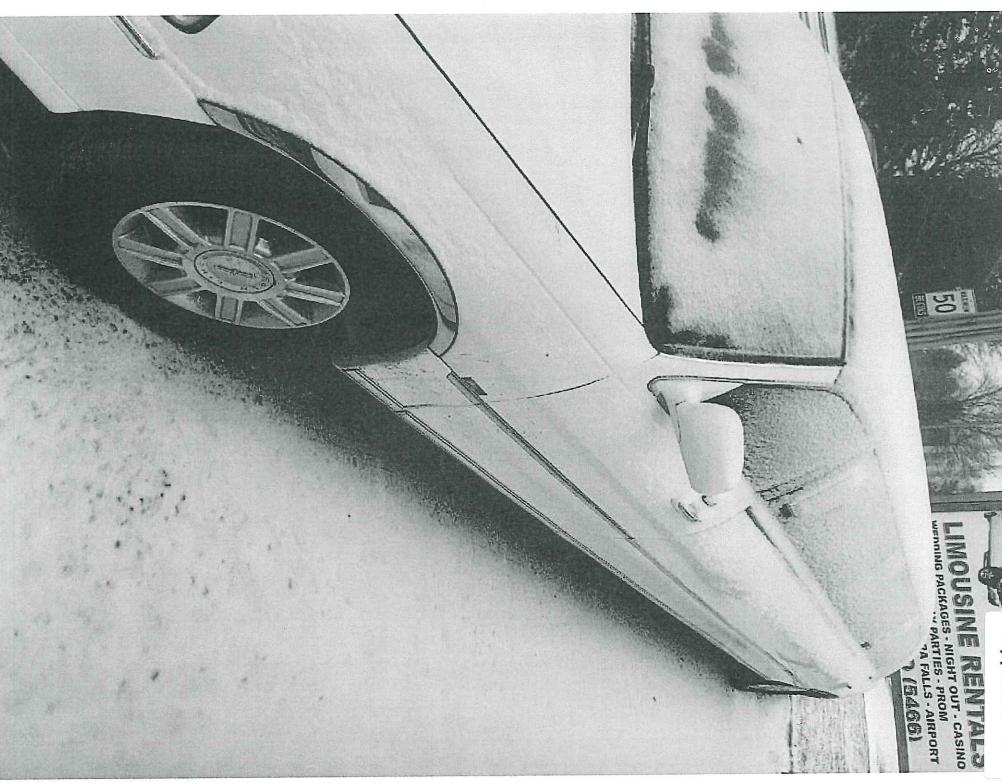

#### APPENDED MATERIALS

- Copy of Application, being Appendix "A"
- Copy of Business Ownership Declaration, being Appendix "B"
- Copy of market study, being Appendix "C"
- Copy of rate schedule, being Appendix "D"
- Copy of photos of the proposed livery vehicle, being Appendix "E"
- AMANDA "screen shot" showing the number of licensed Class 'B' Livery Vehicles, being Appendix "F"

# **SUMMARY**

Currently there are 3 Class "B" Livery Vehicles licensed in the City of Windsor. Therefore, we are within the 25 vehicle limit contained in By-Law 137-2007.

Ms. Amrou has purchased the vehicle that the licence is being requesting for, being a 2007 Lincoln Executive Town Car limousine (V.I.N. 1L1FM88W07Y621530). The applicant has been made aware that should her application be approved, she must satisfy all requirements detailed in Schedule 3 to By-Law 137-2007 for the vehicle.

# RECOMMENDATION:

THAT the livery vehicle plate holder application, submitted by Ms. Sara Amrou o/a Windsor Cruze Limousines Ltd., 4850 North Service Road, Windsor, to operate one (1) Class "B" – Livery Vehicles, namely a 2007 Lincoln Executive Towncar limousine (V.I.N. 1L1FM88W07Y621530), **BE APPROVED** with the following conditions: