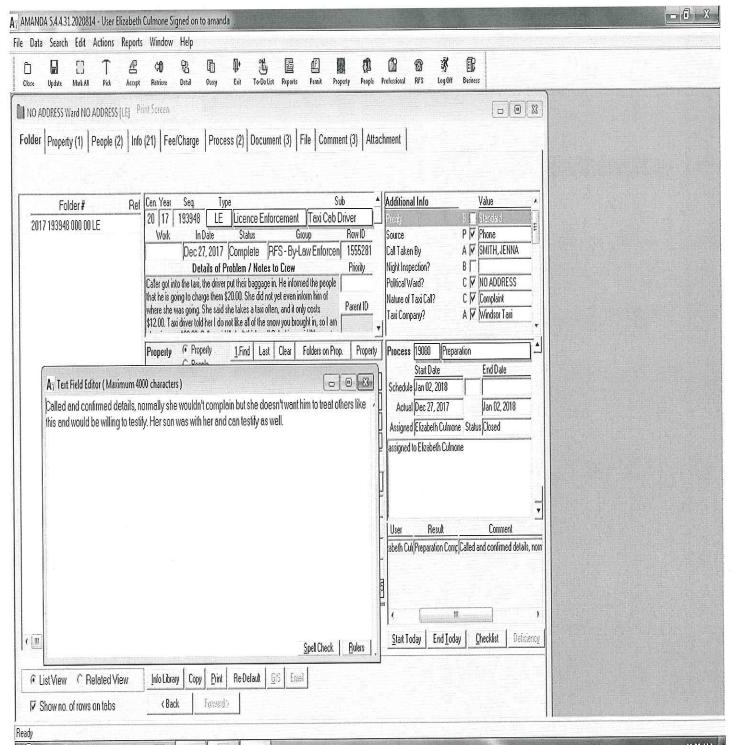

#### BACKGROUND

The following is a synopsis of the investigations completed by By-law Enforcement Officer Elizabeth Culmone:

- July 20, 2017, a complaint is received via 311. Complaint indicates that on July 20, 2017 City of Windsor Taxicab Plate #300 was waiting at the train station located at 298 Walker Road. Complaint alleges that the taxicab driver did not turn the meter on and stated there is an extra \$5.00 charge for pulling out the wheelchair ramp as the complainant's husband is in a wheelchair. Taxi driver provided a flat rate fee for the complainant to their destination of Casino Windsor.
- November 9, 2017, a complaint is received via 311. Complaint indicates that on November 8, 2017 City of Windsor Taxicab Plate #300 was waiting at the train station located at 298 Walker Road. Complaint alleges that the driver was verbally abusive and aggressive with the caller. Driver did not take the route requested by the complainant. Complainant also alleges that the driver was speeding and taking sharp turns which in turn spilled her groceries (ice cream) inside the taxi. Driver allegedly became aggressive telling the complainant she would have to clean the cab. Both driver and complainant contacted the Windsor Police as they were disputing the fare amount. Driver allegedly locked complainant inside the taxi when she refused to pay the fare in full due to the meter running while they were arguing.
- December 27, 2017, a complaint is received via 311. Complaint indicates that on December 24, 2017 City of Windsor Taxicab Plate #300 was waiting at the train station located at 298 Walker Road. Complaint alleges that the driver put their luggage in the rear of the taxi and informed the complainant that the ride will cost \$20.00, prior to the driver knowing the destination. Driver allegedly said, "I don't like all the snow you brought in the taxi, so I'm charging you \$20.00". When complainant refused, as the normal taxi fare is usually around \$12.00, the driver allegedly kicked them out of the cab and refused service.

- Mr. Kabir did not respond to Officer Culmone's phone calls nor does Mr. Kabir have a voicemail system set up on his contact number. Mr. Kabir was therefore sent a letter via Canada Post registered mail and was given 48 hours from receipt of such letter to contact Officer Liz Culmone.
- January 11, 2018 at approximately 1530hrs, Mr. Kabir phoned Officer Culmone. Mr. Kabir's conduct while speaking with Officer Culmone was unprofessional as he was constantly yelling and screaming, which required the intervention of Bill Tetler, Manager of By-Law Enforcement to calm Mr. Kabir enough to listen to Officer Culmone.
- January 16, 2018 at approximately 1550hrs, Mr. Kabir attended 350 City Hall Square West, 4<sup>th</sup> floor and met with Officer Culmone and By-Law Enforcement Officer Daryl Flacks with regards to his complaints. During the meeting Mr. Kabir refuted the claims against him. Mr. Kabir was also given 48 hours to submit trip sheets to Officer Culmone for the incidents in questions. Mr. Kabir originally agreed to submit his trip sheets as required under By-Law 137-2007, however once the meeting adjourned, called Officer Culmone and stated he would not be providing trip sheets.