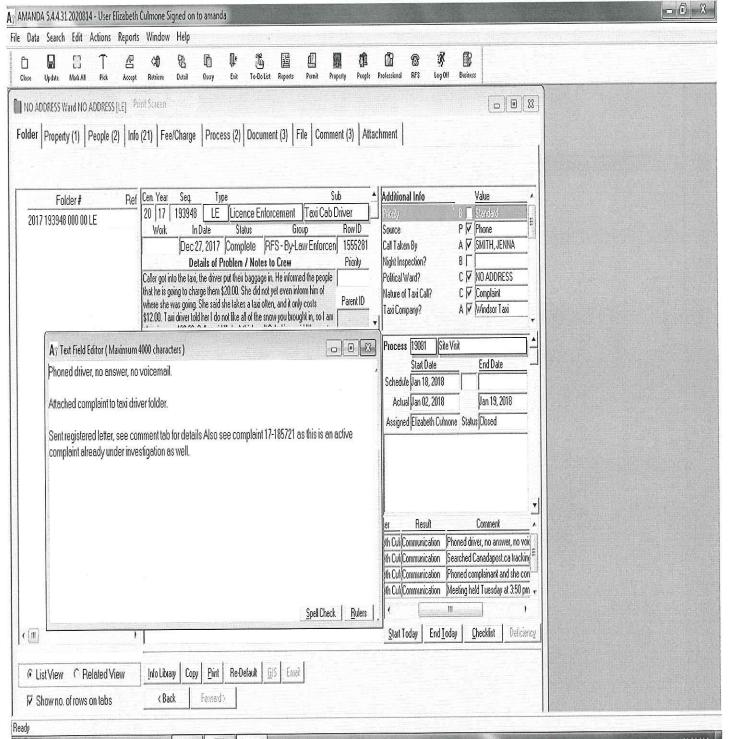

- Mr. Kabir did not respond to Officer Culmone's phone calls nor does Mr. Kabir have a voicemail system set up on his contact number. Mr. Kabir was therefore sent a letter via Canada Post registered mail and was given 48 hours from receipt of such letter to contact Officer Liz Culmone.
- January 11, 2018 at approximately 1530hrs, Mr. Kabir phoned Officer Culmone. Mr. Kabir's conduct while speaking with Officer Culmone was unprofessional as he was constantly yelling and screaming, which required the intervention of Bill Tetler, Manager of By-Law Enforcement to calm Mr. Kabir enough to listen to Officer Culmone.
- January 16, 2018 at approximately 1550hrs, Mr. Kabir attended 350 City Hall Square West, 4<sup>th</sup> floor and met with Officer Culmone and By-Law Enforcement Officer Daryl Flacks with regards to his complaints. During the meeting Mr. Kabir refuted the claims against him. Mr. Kabir was also given 48 hours to submit trip sheets to Officer Culmone for the incidents in questions. Mr. Kabir originally agreed to submit his trip sheets as required under By-Law 137-2007, however once the meeting adjourned, called Officer Culmone and stated he would not be providing trip sheets.

#### REGISTERED MAIL

RFS 17-185721

Mr. Misbuhal Mishu Kabir 609 St. Joseph Street Windsor, ON N9C 3H3

Dear Mr. Kabir;

This office has received two complaints regarding your recent service as a Taxicab Driver. In accordance with policy and procedure, I have attempted to contact you on several occasions to request a meeting with you to discuss these matters. Unfortunately we have been unable to reach you and voicemail isn't available.

Therefore, you are requested to contact me within 48 hours of receiving this letter to arrange a meeting to discuss these allegations. Please contact me forthwith at the number listed below to arrange an appointment.