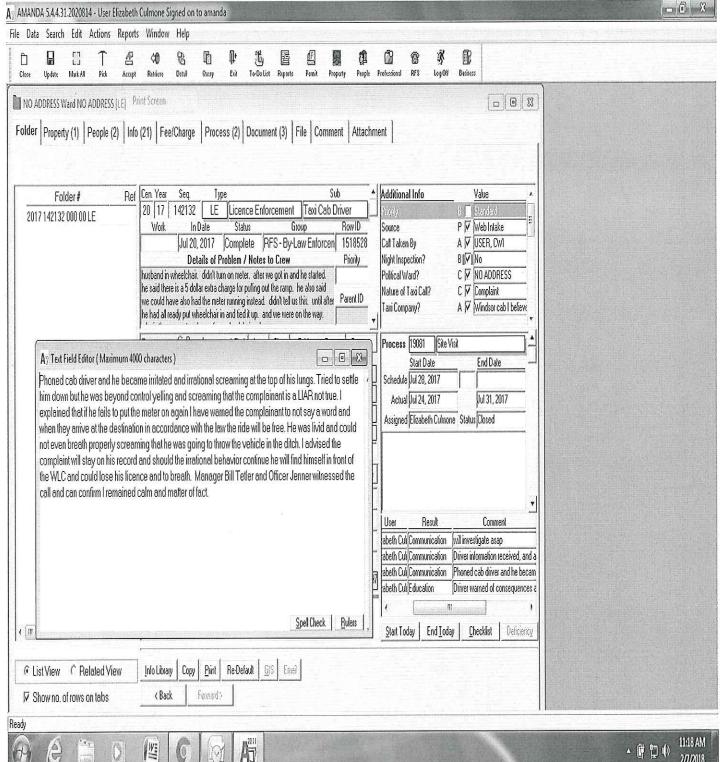

#### BACKGROUND

The following is a synopsis of the investigations completed by By-law Enforcement Officer Elizabeth Culmone:

- July 20, 2017, a complaint is received via 311. Complaint indicates that on July 20, 2017 City of Windsor Taxicab Plate #300 was waiting at the train station located at 298 Walker Road. Complaint alleges that the taxicab driver did not turn the meter on and stated there is an extra \$5.00 charge for pulling out the wheelchair ramp as the complainant's husband is in a wheelchair. Taxi driver provided a flat rate fee for the complainant to their destination of Casino Windsor.
- November 9, 2017, a complaint is received via 311. Complaint indicates that on November 8, 2017 City of Windsor Taxicab Plate #300 was waiting at the train station located at 298 Walker Road. Complaint alleges that the driver was verbally abusive and aggressive with the caller. Driver did not take the route requested by the complainant. Complainant also alleges that the driver was speeding and taking sharp turns which in turn spilled her groceries (ice cream) inside the taxi. Driver allegedly became aggressive telling the complainant she would have to clean the cab. Both driver and complainant contacted the Windsor Police as they were disputing the fare amount. Driver allegedly locked complainant inside the taxi when she refused to pay the fare in full due to the meter running while they were arguing.
- December 27, 2017, a complaint is received via 311. Complaint indicates that on December 24, 2017 City of Windsor Taxicab Plate #300 was waiting at the train station located at 298 Walker Road. Complaint alleges that the driver put their luggage in the rear of the taxi and informed the complainant that the ride will cost \$20.00, prior to the driver knowing the destination. Driver allegedly said, "I don't like all the snow you brought in the taxi, so I'm charging you \$20.00". When complainant refused, as the normal taxi fare is usually around \$12.00, the driver allegedly kicked them out of the cab and refused service.

## CITY OF WINDSOR

| Problem Type: Lice        | nce Enforcement - Taxi Cab Driver                                                       | Sequence #: 17 142132 LE                                                                                                                                                                                |  |  |
|---------------------------|-----------------------------------------------------------------------------------------|---------------------------------------------------------------------------------------------------------------------------------------------------------------------------------------------------------|--|--|
| Details of Problem        | a 5 dollar extra charge for pulling out the meter running instead. didn't tell us this. | eter. after we got in and he started. he said there is e ramp. he also said we could have also had the until after he had all ready put wheelchair in and is there an extra charge for a wheelchair cab |  |  |
|                           | Nature of Taxi Call?: Complaint                                                         |                                                                                                                                                                                                         |  |  |
|                           | Taxi Company?: Windsor cab I believe.                                                   |                                                                                                                                                                                                         |  |  |
|                           | though think he is independen                                                           | it.                                                                                                                                                                                                     |  |  |
|                           | Taxi Number?: 300                                                                       |                                                                                                                                                                                                         |  |  |
|                           | Time of Occurrence?: 4:40 PM                                                            |                                                                                                                                                                                                         |  |  |
|                           | Date of Occurrence?: 2017-07-11 00:00:00                                                |                                                                                                                                                                                                         |  |  |
|                           | Location of Pick-Up?: train station                                                     |                                                                                                                                                                                                         |  |  |
| Problem Location          | Longon DIDRAS off?: Windsor casino.                                                     |                                                                                                                                                                                                         |  |  |
| Property Owner<br>Address |                                                                                         |                                                                                                                                                                                                         |  |  |
| Roll#                     |                                                                                         | Zoning                                                                                                                                                                                                  |  |  |
| Legal Description         | This property was created for the 311 call centre.                                      |                                                                                                                                                                                                         |  |  |
| Caller                    | First Name: AMY Last Name: OSBORNE Address:                                             | Phone Number 1: Phone Number 2: e                                                                                                                                                                       |  |  |
|                           |                                                                                         | ON                                                                                                                                                                                                      |  |  |
| Call Received             | Jul 20, 2017 By: USER, CW                                                               | I 311 Service Request #: 17-00029381                                                                                                                                                                    |  |  |
| Task                      | Site Visit Closed                                                                       | Previously Assigned To:                                                                                                                                                                                 |  |  |
| Assigned To               | Elizabeth Culmone                                                                       | 5.                                                                                                                                                                                                      |  |  |
| Date Assigned             | Jul 28, 2017                                                                            |                                                                                                                                                                                                         |  |  |
| Result                    |                                                                                         |                                                                                                                                                                                                         |  |  |
|                           |                                                                                         |                                                                                                                                                                                                         |  |  |
|                           |                                                                                         |                                                                                                                                                                                                         |  |  |
| Comments                  |                                                                                         |                                                                                                                                                                                                         |  |  |
|                           |                                                                                         |                                                                                                                                                                                                         |  |  |
|                           | Temporary Repair? Yes or No                                                             | Complainant Advised? Yes or No                                                                                                                                                                          |  |  |
|                           | D                                                                                       | Signada                                                                                                                                                                                                 |  |  |