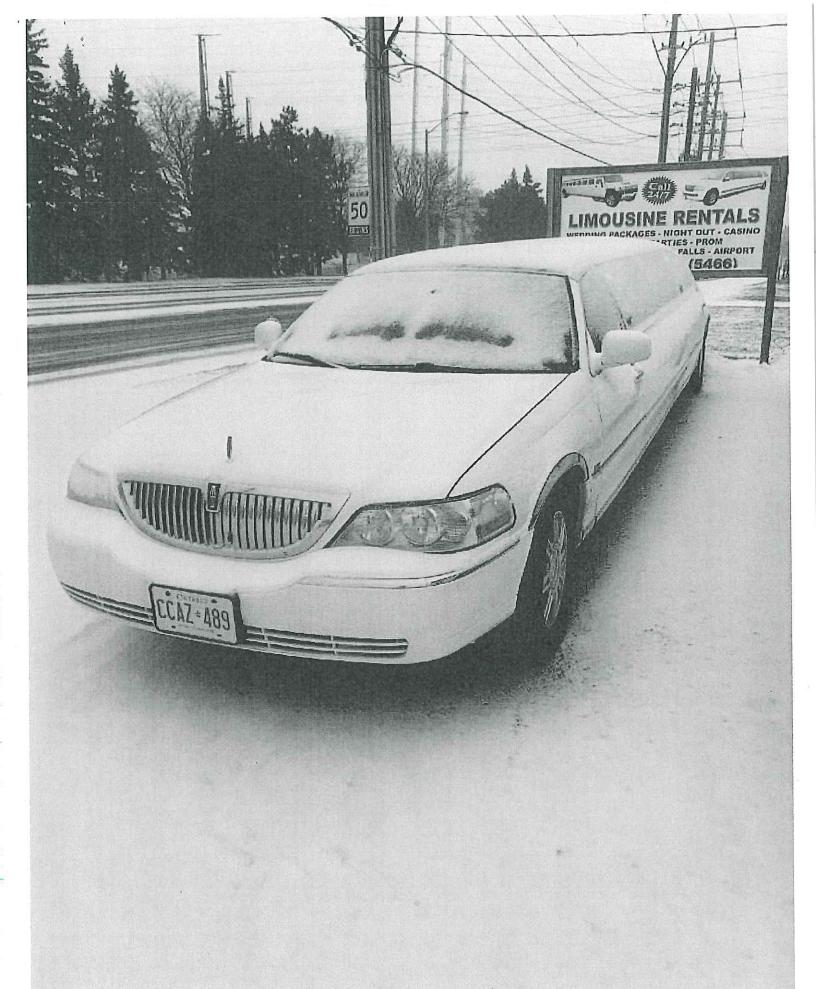

#### APPENDED MATERIALS

- Copy of Application, being Appendix "A"
- Copy of Business Ownership Declaration, being Appendix "B"
- Copy of market study, being Appendix "C"
- Copy of rate schedule, being Appendix "D"
- Copy of photos of the proposed livery vehicle, being Appendix "E"
- AMANDA "screen shot" showing the number of licensed Class 'B' Livery Vehicles, being Appendix "F"

# **SUMMARY**

Currently there are 3 Class "B" Livery Vehicles licensed in the City of Windsor. Therefore, we are within the 25 vehicle limit contained in By-Law 137-2007.

Ms. Amrou has purchased the vehicle that the licence is being requesting for, being a 2007 Lincoln Executive Town Car limousine (V.I.N. 1L1FM88W07Y621530). The applicant has been made aware that should her application be approved, she must satisfy all requirements detailed in Schedule 3 to By-Law 137-2007 for the vehicle.

# RECOMMENDATION:

THAT the livery vehicle plate holder application, submitted by Ms. Sara Amrou o/a Windsor Cruze Limousines Ltd., 4850 North Service Road, Windsor, to operate one (1) Class "B" – Livery Vehicles, namely a 2007 Lincoln Executive Towncar limousine (V.I.N. 1L1FM88W07Y621530), **BE APPROVED** with the following conditions: