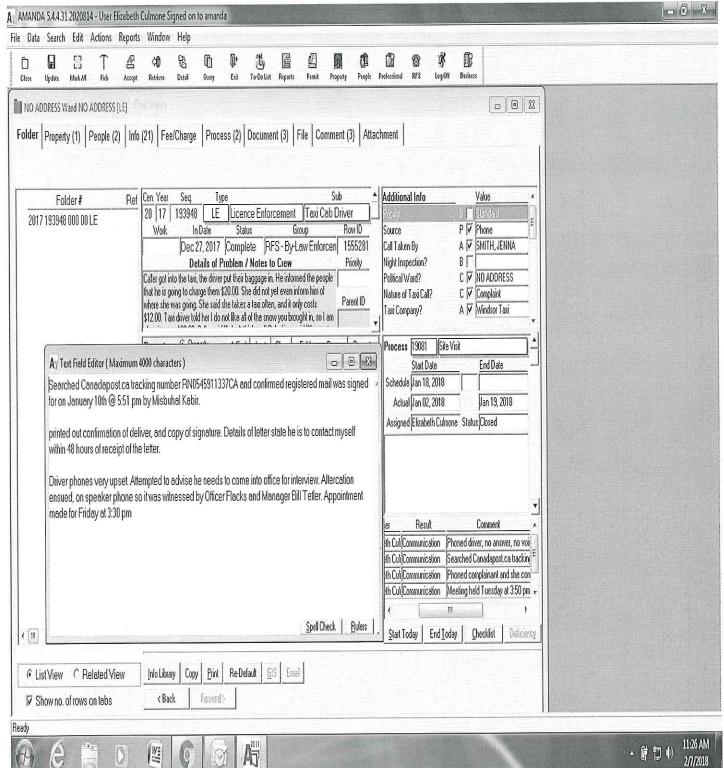

- Mr. Kabir did not respond to Officer Culmone's phone calls nor does Mr. Kabir have a voicemail system set up on his contact number. Mr. Kabir was therefore sent a letter via Canada Post registered mail and was given 48 hours from receipt of such letter to contact Officer Liz Culmone.
- January 11, 2018 at approximately 1530hrs, Mr. Kabir phoned Officer Culmone. Mr. Kabir's conduct while speaking with Officer Culmone was unprofessional as he was constantly yelling and screaming, which required the intervention of Bill Tetler, Manager of By-Law Enforcement to calm Mr. Kabir enough to listen to Officer Culmone.
- January 16, 2018 at approximately 1550hrs, Mr. Kabir attended 350 City Hall Square West, 4<sup>th</sup> floor and met with Officer Culmone and By-Law Enforcement Officer Daryl Flacks with regards to his complaints. During the meeting Mr. Kabir refuted the claims against him. Mr. Kabir was also given 48 hours to submit trip sheets to Officer Culmone for the incidents in questions. Mr. Kabir originally agreed to submit his trip sheets as required under By-Law 137-2007, however once the meeting adjourned, called Officer Culmone and stated he would not be providing trip sheets.

#### REGISTERED MAIL

RFS 17-185721

Mr. Misbuhal Mishu Kabir 609 St. Joseph Street Windsor, ON N9C 3H3

Dear Mr. Kabir;

This office has received two complaints regarding your recent service as a Taxicab Driver. In accordance with policy and procedure, I have attempted to contact you on several occasions to request a meeting with you to discuss these matters. Unfortunately we have been unable to reach you and voicemail isn't available.