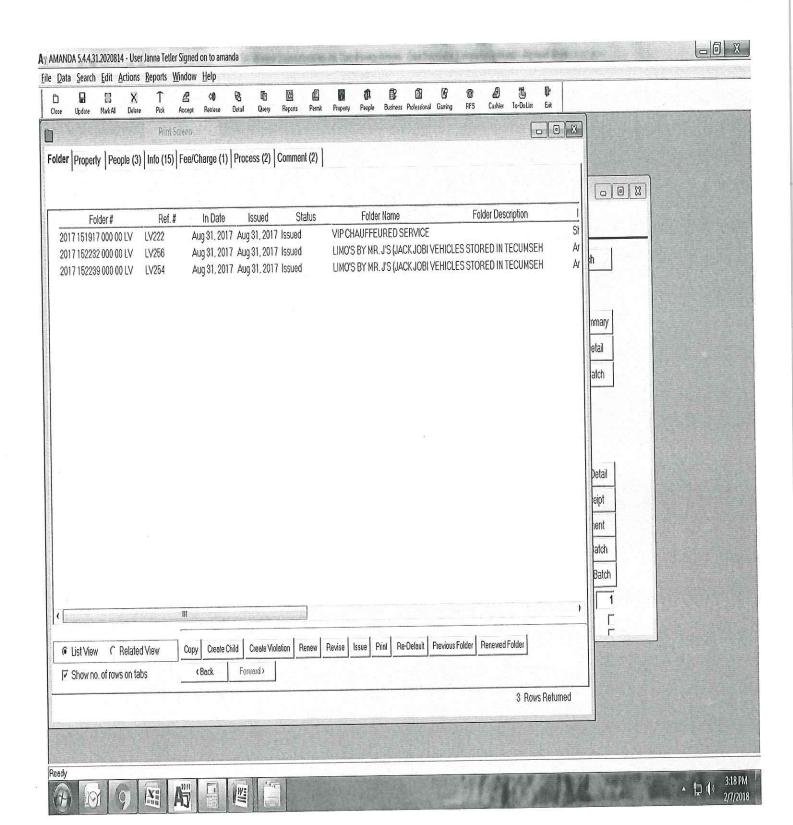

#### APPENDED MATERIALS

- Copy of Application, being Appendix "A"
- Copy of Business Ownership Declaration, being Appendix "B"
- Copy of market study, being Appendix "C"
- Copy of rate schedule, being Appendix "D"
- Copy of photos of the proposed livery vehicle, being Appendix "E"
- AMANDA "screen shot" showing the number of licensed Class 'B' Livery Vehicles, being Appendix "F"

### LICENCE COMMISSIONER'S COMMENTS

A new application for a Class "B" Livery Vehicle licence was submitted on February 2, 2018 by Ms. Sara Amrou of Windsor Cruze Limousines Ltd., 4850 North Service Road East, Windsor. The Licensing Division has no past records for this business. Currently there are 3 Class "B" Livery Vehicle licensed in the City of Windsor.